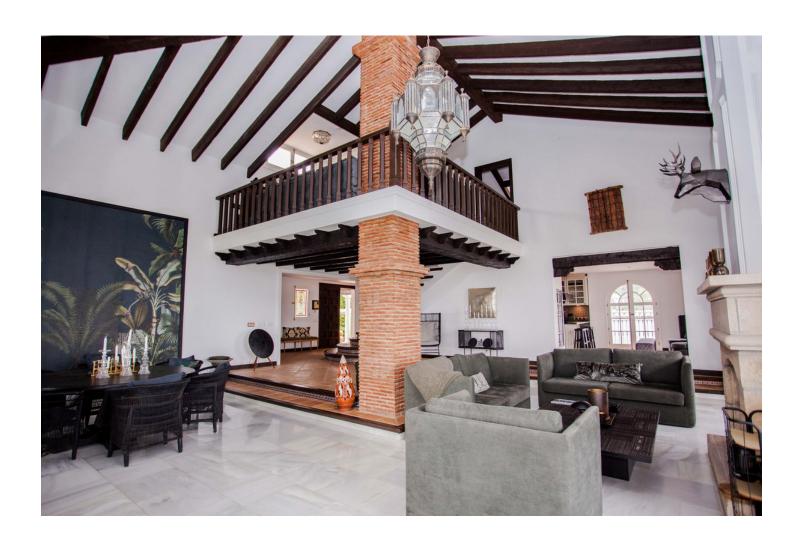

## Sales - House - Sierrezuela 1.495.000€

Sierrezuela House

5

5

482 m2

1742 m2

This villa in Sierrezuela embodies luxury, design, and privacy in one of the most sought-after residential areas of the Costa del Sol. Set on a 1,742 m² plot, with 482 m² of constructed space, the property boasts a south-facing orientation with panoramic views of the sea, mountains, and natural surroundings. Located just minutes from golf courses, shops, schools, and the lively center of Fuengirola, this villa offers a tranquil lifestyle with ultimate convenience. Showcasing modern architecture, the villa features bright interiors and spacious areas crafted for both comfort and style. The kitchen, an impressive contemporary design by Nordic Muebles, combines functionality and aesthetics, becoming the heart of the home where memorable moments can be enjoyed with family and friends. Additionally, the home benefits from underfloor heating in most areas, ensuring warmth and comfort throughout the year. A private pool with a lounge area, sun deck, and large round bathtub invites relaxation and enjoyment without ever needing to leave home. The outdoor terraces, designed for al fresco dining and social gatherings, provide unbeatable views. Additional features include air conditioning for both hot and cold seasons, a security system with intercom, built-in wardrobes, and a private garage with space for multiple vehicles. The Mediterranean-style garden, with palm and fruit trees, completes the serene and exclusive atmosphere of the property. This villa is not only an ideal home but also an exceptional investment opportunity in one of the best areas on the Costa del Sol. For more information or to schedule a visit to this unique property, contact us today and discover this gem on the Costa del Sol!