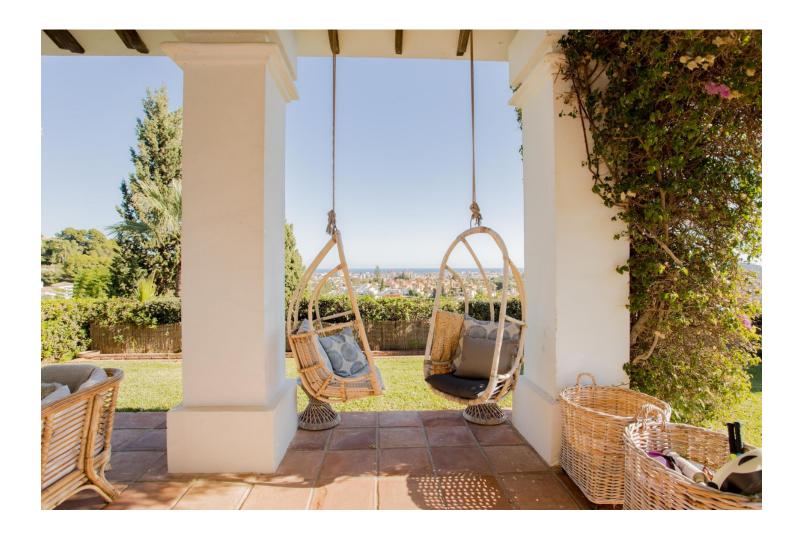

## Sales - House - Sierrezuela 1.495.000€

Sierrezuela House

5

5

482 m2

1742 m2

This villa in Sierrezuela embodies luxury, design, and privacy in one of the most sought-after residential areas of the Costa del Sol. Set on a 1,742 m² plot, with 482 m² of constructed space, the property boasts a south-facing orientation with panoramic views of the sea, mountains, and natural surroundings. Located just minutes from golf courses, shops, schools, and the lively center of Fuengirola, this villa offers a tranquil lifestyle with ultimate convenience. Showcasing modern architecture, the villa features bright interiors and spacious areas crafted for both comfort and style. The kitchen, an impressive contemporary design by Nordic Muebles, combines functionality and aesthetics, becoming the heart of the home where memorable moments can be enjoyed with family and friends. Additionally, the home benefits from underfloor heating in most areas, ensuring warmth and comfort throughout the year. A private pool with a lounge area, sun deck, and large round bathtub invites relaxation and enjoyment without ever needing to leave home. The outdoor terraces, designed for al fresco dining and social gatherings, provide unbeatable views. Additional features include air conditioning for both hot and cold seasons, a security system with intercom, built-in wardrobes, and a private garage with space for multiple vehicles. The Mediterranean-style garden, with palm and fruit trees, completes the serene and exclusive atmosphere of the property. This villa is not only an ideal home but also an exceptional investment opportunity in one of the best areas on the Costa del Sol. For more information or to schedule a visit to this unique property, contact us today and discover this gem on the Costa del Sol!