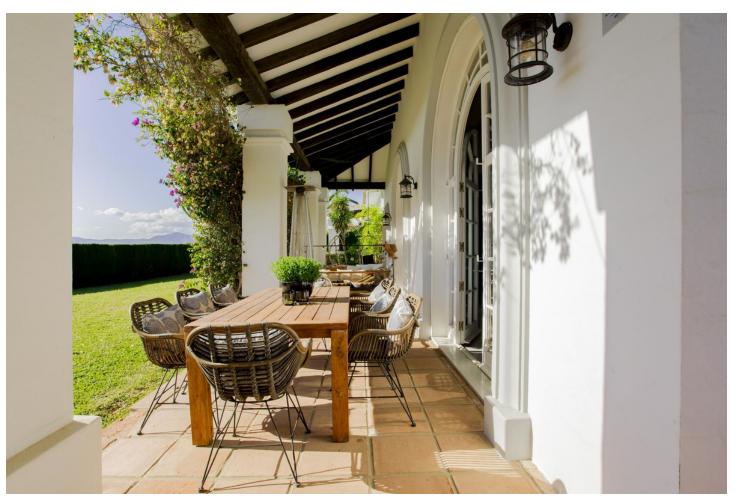

## Sales - House - Sierrezuela 1.495.000€

Sierrezuela House

5

5

482 m2

1742 m2

This villa in Sierrezuela embodies luxury, design, and privacy in one of the most sought-after residential areas of the Costa del Sol. Set on a 1,742 m² plot, with 482 m² of constructed space, the property boasts a south-facing orientation with panoramic views of the sea, mountains, and natural surroundings. Located just minutes from golf courses, shops, schools, and the lively center of Fuengirola, this villa offers a tranquil lifestyle with ultimate convenience. Showcasing modern architecture, the villa features bright interiors and spacious areas crafted for both comfort and style. The kitchen, an impressive contemporary design by Nordic Muebles, combines functionality and aesthetics, becoming the heart of the home where memorable moments can be enjoyed with family and friends. Additionally, the home benefits from underfloor heating in most areas, ensuring warmth and comfort throughout the year. A private pool with a lounge area, sun deck, and large round bathtub invites relaxation and enjoyment without ever needing to leave home. The outdoor terraces, designed for al fresco dining and social gatherings, provide unbeatable views. Additional features include air conditioning for both hot and cold seasons, a security system with intercom, built-in wardrobes, and a private garage with space for multiple vehicles. The Mediterranean-style garden, with palm and fruit trees, completes the serene and exclusive atmosphere of the property. This villa is not only an ideal home but also an exceptional investment opportunity in one of the best areas on the Costa del Sol. For more information or to schedule a visit to this unique property, contact us today and discover this gem on the Costa del Sol!