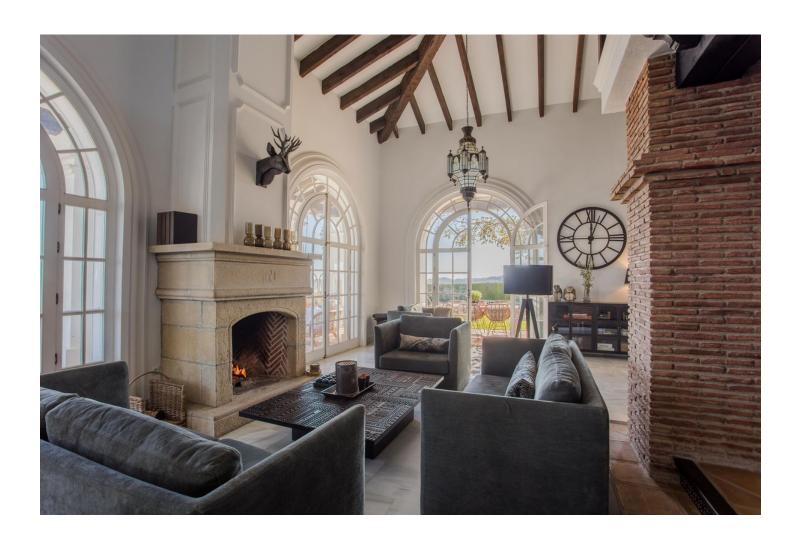

## Sales - House - Sierrezuela 1.495.000€

Sierrezuela House

5

5

482 m2

1742 m2

This villa in Sierrezuela embodies luxury, design, and privacy in one of the most sought-after residential areas of the Costa del Sol. Set on a 1,742 m² plot, with 482 m² of constructed space, the property boasts a south-facing orientation with panoramic views of the sea, mountains, and natural surroundings. Located just minutes from golf courses, shops, schools, and the lively center of Fuengirola, this villa offers a tranquil lifestyle with ultimate convenience. Showcasing modern architecture, the villa features bright interiors and spacious areas crafted for both comfort and style. The kitchen, an impressive contemporary design by Nordic Muebles, combines functionality and aesthetics, becoming the heart of the home where memorable moments can be enjoyed with family and friends. Additionally, the home benefits from underfloor heating in most areas, ensuring warmth and comfort throughout the year. A private pool with a lounge area, sun deck, and large round bathtub invites relaxation and enjoyment without ever needing to leave home. The outdoor terraces, designed for al fresco dining and social gatherings, provide unbeatable views. Additional features include air conditioning for both hot and cold seasons, a security system with intercom, built-in wardrobes, and a private garage with space for multiple vehicles. The Mediterranean-style garden, with palm and fruit trees, completes the serene and exclusive atmosphere of the property. This villa is not only an ideal home but also an exceptional investment opportunity in one of the best areas on the Costa del Sol. For more information or to schedule a visit to this unique property, contact us today and discover this gem on the Costa del Sol!