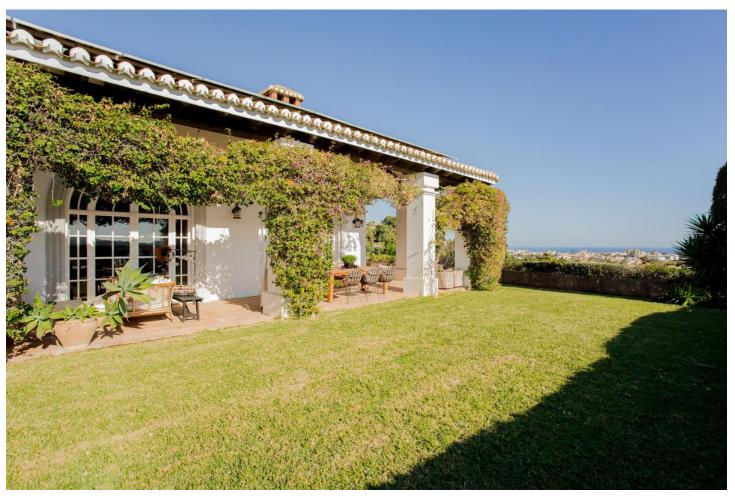

## Sales - House - Sierrezuela 1.495.000€

Sierrezuela House

5

5

482 m2

1742 m2

This villa in Sierrezuela embodies luxury, design, and privacy in one of the most sought-after residential areas of the Costa del Sol. Set on a 1,742 m² plot, with 482 m² of constructed space, the property boasts a south-facing orientation with panoramic views of the sea, mountains, and natural surroundings. Located just minutes from golf courses, shops, schools, and the lively center of Fuengirola, this villa offers a tranquil lifestyle with ultimate convenience. Showcasing modern architecture, the villa features bright interiors and spacious areas crafted for both comfort and style. The kitchen, an impressive contemporary design by Nordic Muebles, combines functionality and aesthetics, becoming the heart of the home where memorable moments can be enjoyed with family and friends. Additionally, the home benefits from underfloor heating in most areas, ensuring warmth and comfort throughout the year. A private pool with a lounge area, sun deck, and large round bathtub invites relaxation and enjoyment without ever needing to leave home. The outdoor terraces, designed for al fresco dining and social gatherings, provide unbeatable views. Additional features include air conditioning for both hot and cold seasons, a security system with intercom, built-in wardrobes, and a private garage with space for multiple vehicles. The Mediterranean-style garden, with palm and fruit trees, completes the serene and exclusive atmosphere of the property. This villa is not only an ideal home but also an exceptional investment opportunity in one of the best areas on the Costa del Sol. For more information or to schedule a visit to this unique property, contact us today and discover this gem on the Costa del Sol!