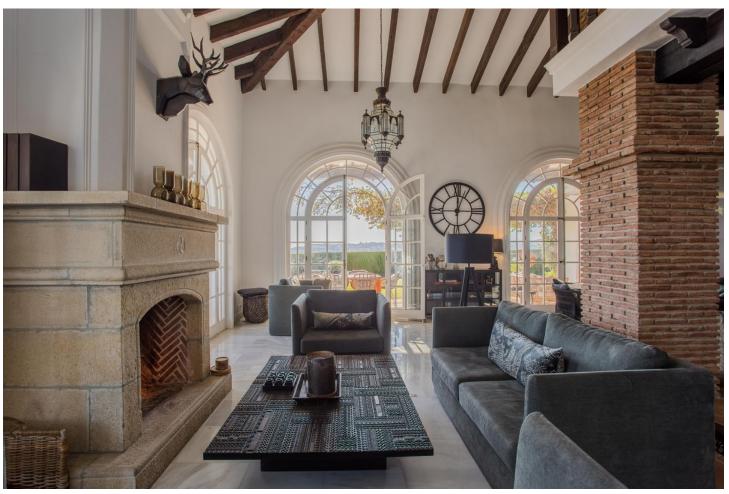

## Sales - House - Sierrezuela 1.495.000€

Sierrezuela House

5

5

482 m2

1742 m2

This villa in Sierrezuela embodies luxury, design, and privacy in one of the most sought-after residential areas of the Costa del Sol. Set on a 1,742 m² plot, with 482 m² of constructed space, the property boasts a south-facing orientation with panoramic views of the sea, mountains, and natural surroundings. Located just minutes from golf courses, shops, schools, and the lively center of Fuengirola, this villa offers a tranquil lifestyle with ultimate convenience. Showcasing modern architecture, the villa features bright interiors and spacious areas crafted for both comfort and style. The kitchen, an impressive contemporary design by Nordic Muebles, combines functionality and aesthetics, becoming the heart of the home where memorable moments can be enjoyed with family and friends. Additionally, the home benefits from underfloor heating in most areas, ensuring warmth and comfort throughout the year. A private pool with a lounge area, sun deck, and large round bathtub invites relaxation and enjoyment without ever needing to leave home. The outdoor terraces, designed for al fresco dining and social gatherings, provide unbeatable views. Additional features include air conditioning for both hot and cold seasons, a security system with intercom, built-in wardrobes, and a private garage with space for multiple vehicles. The Mediterranean-style garden, with palm and fruit trees, completes the serene and exclusive atmosphere of the property. This villa is not only an ideal home but also an exceptional investment opportunity in one of the best areas on the Costa del Sol. For more information or to schedule a visit to this unique property, contact us today and discover this gem on the Costa del Sol!