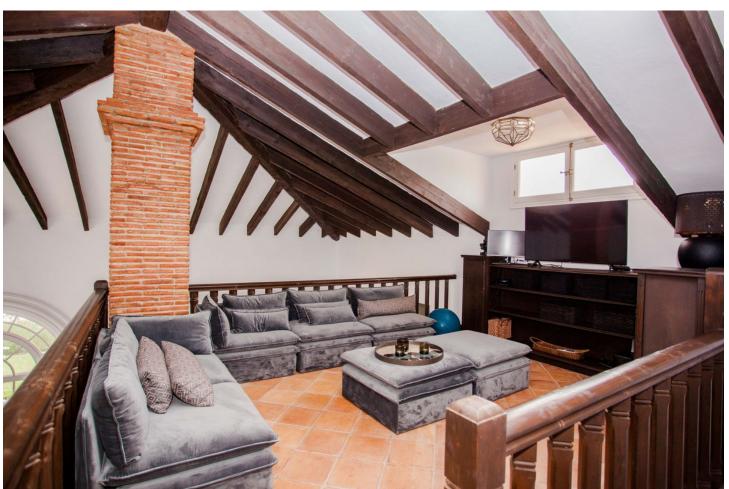

## Sales - House - Sierrezuela 1.495.000€

Sierrezuela House

5

5

482 m2

1742 m2

This villa in Sierrezuela embodies luxury, design, and privacy in one of the most sought-after residential areas of the Costa del Sol. Set on a 1,742 m² plot, with 482 m² of constructed space, the property boasts a south-facing orientation with panoramic views of the sea, mountains, and natural surroundings. Located just minutes from golf courses, shops, schools, and the lively center of Fuengirola, this villa offers a tranquil lifestyle with ultimate convenience. Showcasing modern architecture, the villa features bright interiors and spacious areas crafted for both comfort and style. The kitchen, an impressive contemporary design by Nordic Muebles, combines functionality and aesthetics, becoming the heart of the home where memorable moments can be enjoyed with family and friends. Additionally, the home benefits from underfloor heating in most areas, ensuring warmth and comfort throughout the year. A private pool with a lounge area, sun deck, and large round bathtub invites relaxation and enjoyment without ever needing to leave home. The outdoor terraces, designed for al fresco dining and social gatherings, provide unbeatable views. Additional features include air conditioning for both hot and cold seasons, a security system with intercom, built-in wardrobes, and a private garage with space for multiple vehicles. The Mediterranean-style garden, with palm and fruit trees, completes the serene and exclusive atmosphere of the property. This villa is not only an ideal home but also an exceptional investment opportunity in one of the best areas on the Costa del Sol. For more information or to schedule a visit to this unique property, contact us today and discover this gem on the Costa del Sol!