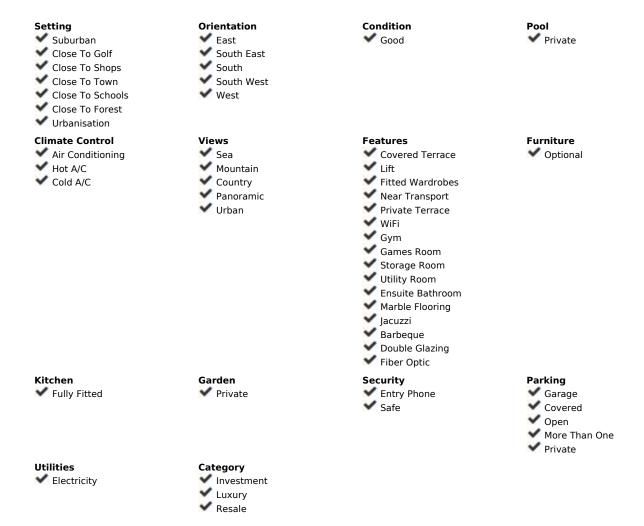

## Sales - House - Sierrezuela 1.495.000€

Sierrezuela House

5

5

482 m2

1742 m2

This villa in Sierrezuela embodies luxury, design, and privacy in one of the most sought-after residential areas of the Costa del Sol. Set on a 1,742 m² plot, with 482 m² of constructed space, the property boasts a south-facing orientation with panoramic views of the sea, mountains, and natural surroundings. Located just minutes from golf courses, shops, schools, and the lively center of Fuengirola, this villa offers a tranquil lifestyle with ultimate convenience. Showcasing modern architecture, the villa features bright interiors and spacious areas crafted for both comfort and style. The kitchen, an impressive contemporary design by Nordic Muebles, combines functionality and aesthetics, becoming the heart of the home where memorable moments can be enjoyed with family and friends. Additionally, the home benefits from underfloor heating in most areas, ensuring warmth and comfort throughout the year. A private pool with a lounge area, sun deck, and large round bathtub invites relaxation and enjoyment without ever needing to leave home. The outdoor terraces, designed for al fresco dining and social gatherings, provide unbeatable views. Additional features include air conditioning for both hot and cold seasons, a security system with intercom, built-in wardrobes, and a private garage with space for multiple vehicles. The Mediterranean-style garden, with palm and fruit trees, completes the serene and exclusive atmosphere of the property. This villa is not only an ideal home but also an exceptional investment opportunity in one of the best areas on the Costa del Sol. For more information or to schedule a visit to this unique property, contact us today and discover this gem on the Costa del Sol!