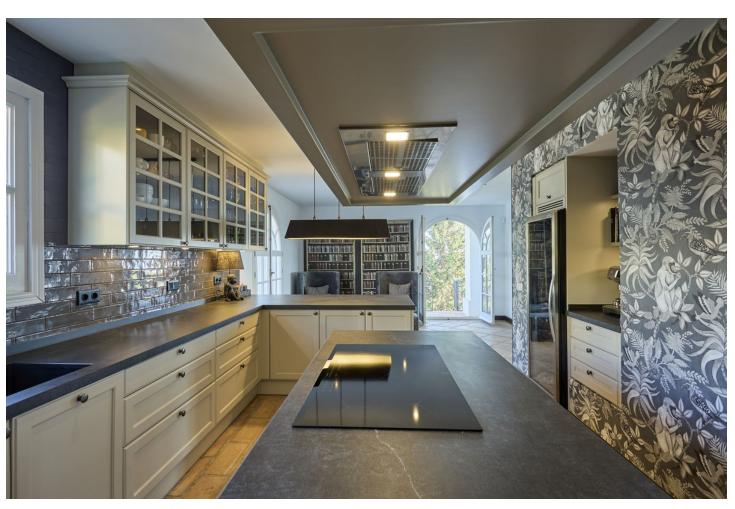

## Sales - House - Sierrezuela 1.495.000€

Sierrezuela House

5

5

482 m2

1742 m2

This villa in Sierrezuela embodies luxury, design, and privacy in one of the most sought-after residential areas of the Costa del Sol. Set on a 1,742 m² plot, with 482 m² of constructed space, the property boasts a south-facing orientation with panoramic views of the sea, mountains, and natural surroundings. Located just minutes from golf courses, shops, schools, and the lively center of Fuengirola, this villa offers a tranquil lifestyle with ultimate convenience. Showcasing modern architecture, the villa features bright interiors and spacious areas crafted for both comfort and style. The kitchen, an impressive contemporary design by Nordic Muebles, combines functionality and aesthetics, becoming the heart of the home where memorable moments can be enjoyed with family and friends. Additionally, the home benefits from underfloor heating in most areas, ensuring warmth and comfort throughout the year. A private pool with a lounge area, sun deck, and large round bathtub invites relaxation and enjoyment without ever needing to leave home. The outdoor terraces, designed for al fresco dining and social gatherings, provide unbeatable views. Additional features include air conditioning for both hot and cold seasons, a security system with intercom, built-in wardrobes, and a private garage with space for multiple vehicles. The Mediterranean-style garden, with palm and fruit trees, completes the serene and exclusive atmosphere of the property. This villa is not only an ideal home but also an exceptional investment opportunity in one of the best areas on the Costa del Sol. For more information or to schedule a visit to this unique property, contact us today and discover this gem on the Costa del Sol!