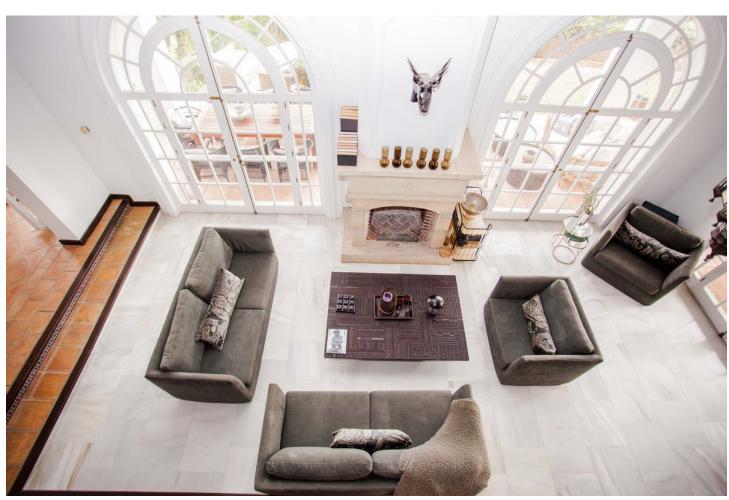

## Sales - House - Sierrezuela 1.495.000€

Sierrezuela House

5

5

482 m2

1742 m2

This villa in Sierrezuela embodies luxury, design, and privacy in one of the most sought-after residential areas of the Costa del Sol. Set on a 1,742 m² plot, with 482 m² of constructed space, the property boasts a south-facing orientation with panoramic views of the sea, mountains, and natural surroundings. Located just minutes from golf courses, shops, schools, and the lively center of Fuengirola, this villa offers a tranquil lifestyle with ultimate convenience. Showcasing modern architecture, the villa features bright interiors and spacious areas crafted for both comfort and style. The kitchen, an impressive contemporary design by Nordic Muebles, combines functionality and aesthetics, becoming the heart of the home where memorable moments can be enjoyed with family and friends. Additionally, the home benefits from underfloor heating in most areas, ensuring warmth and comfort throughout the year. A private pool with a lounge area, sun deck, and large round bathtub invites relaxation and enjoyment without ever needing to leave home. The outdoor terraces, designed for al fresco dining and social gatherings, provide unbeatable views. Additional features include air conditioning for both hot and cold seasons, a security system with intercom, built-in wardrobes, and a private garage with space for multiple vehicles. The Mediterranean-style garden, with palm and fruit trees, completes the serene and exclusive atmosphere of the property. This villa is not only an ideal home but also an exceptional investment opportunity in one of the best areas on the Costa del Sol. For more information or to schedule a visit to this unique property, contact us today and discover this gem on the Costa del Sol!