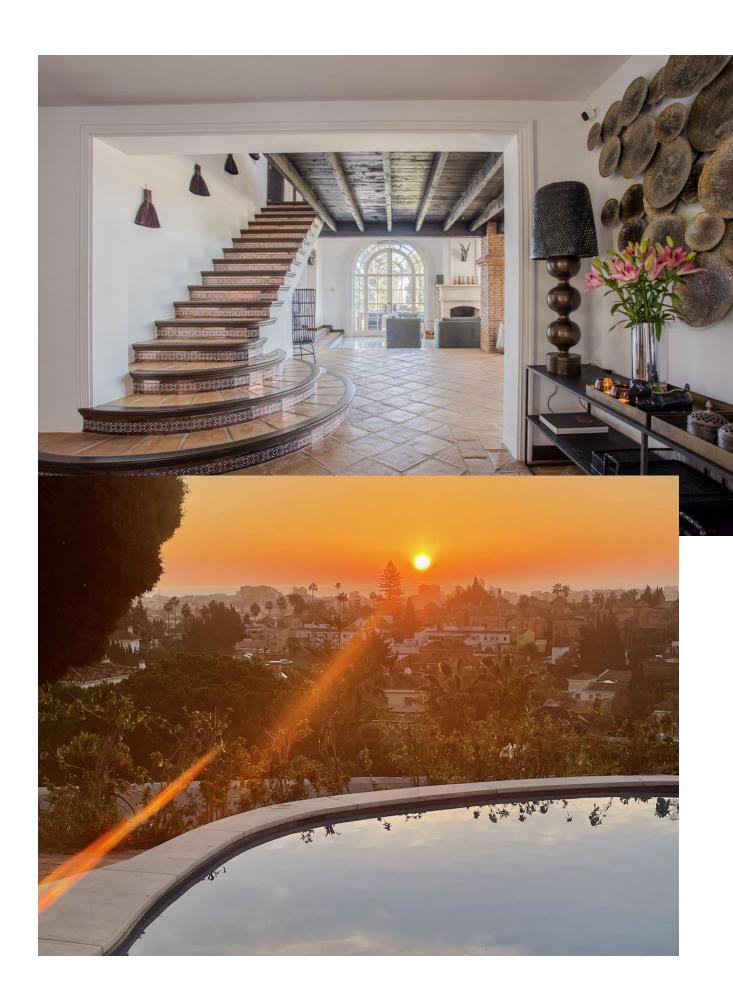

## Sales - House - Sierrezuela 1.495.000€

Sierrezuela House

5

5

482 m2

1742 m2

This villa in Sierrezuela embodies luxury, design, and privacy in one of the most sought-after residential areas of the Costa del Sol. Set on a 1,742 m² plot, with 482 m² of constructed space, the property boasts a south-facing orientation with panoramic views of the sea, mountains, and natural surroundings. Located just minutes from golf courses, shops, schools, and the lively center of Fuengirola, this villa offers a tranquil lifestyle with ultimate convenience. Showcasing modern architecture, the villa features bright interiors and spacious areas crafted for both comfort and style. The kitchen, an impressive contemporary design by Nordic Muebles, combines functionality and aesthetics, becoming the heart of the home where memorable moments can be enjoyed with family and friends. Additionally, the home benefits from underfloor heating in most areas, ensuring warmth and comfort throughout the year. A private pool with a lounge area, sun deck, and large round bathtub invites relaxation and enjoyment without ever needing to leave home. The outdoor terraces, designed for al fresco dining and social gatherings, provide unbeatable views. Additional features include air conditioning for both hot and cold seasons, a security system with intercom, built-in wardrobes, and a private garage with space for multiple vehicles. The Mediterranean-style garden, with palm and fruit trees, completes the serene and exclusive atmosphere of the property. This villa is not only an ideal home but also an exceptional investment opportunity in one of the best areas on the Costa del Sol. For more information or to schedule a visit to this unique property, contact us today and discover this gem on the Costa del Sol!