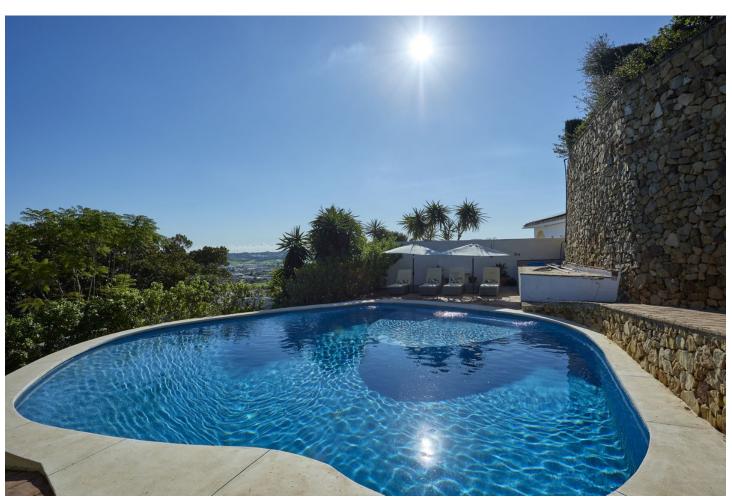

## Sales - House - Sierrezuela 1.495.000€

Sierrezuela House

5

5

482 m2

1742 m2

This villa in Sierrezuela embodies luxury, design, and privacy in one of the most sought-after residential areas of the Costa del Sol. Set on a 1,742 m² plot, with 482 m² of constructed space, the property boasts a south-facing orientation with panoramic views of the sea, mountains, and natural surroundings. Located just minutes from golf courses, shops, schools, and the lively center of Fuengirola, this villa offers a tranquil lifestyle with ultimate convenience. Showcasing modern architecture, the villa features bright interiors and spacious areas crafted for both comfort and style. The kitchen, an impressive contemporary design by Nordic Muebles, combines functionality and aesthetics, becoming the heart of the home where memorable moments can be enjoyed with family and friends. Additionally, the home benefits from underfloor heating in most areas, ensuring warmth and comfort throughout the year. A private pool with a lounge area, sun deck, and large round bathtub invites relaxation and enjoyment without ever needing to leave home. The outdoor terraces, designed for al fresco dining and social gatherings, provide unbeatable views. Additional features include air conditioning for both hot and cold seasons, a security system with intercom, built-in wardrobes, and a private garage with space for multiple vehicles. The Mediterranean-style garden, with palm and fruit trees, completes the serene and exclusive atmosphere of the property. This villa is not only an ideal home but also an exceptional investment opportunity in one of the best areas on the Costa del Sol. For more information or to schedule a visit to this unique property, contact us today and discover this gem on the Costa del Sol!