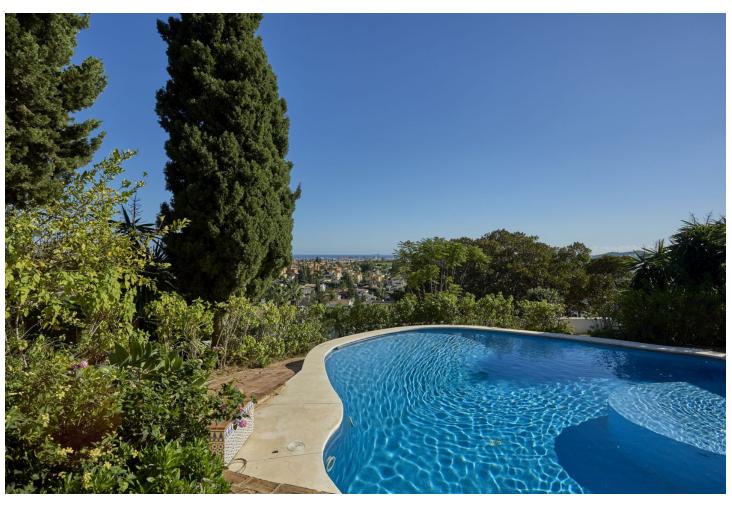

## Sales - House - Sierrezuela 1.495.000€

Sierrezuela House

5

5

482 m2

1742 m2

This villa in Sierrezuela embodies luxury, design, and privacy in one of the most sought-after residential areas of the Costa del Sol. Set on a 1,742 m² plot, with 482 m² of constructed space, the property boasts a south-facing orientation with panoramic views of the sea, mountains, and natural surroundings. Located just minutes from golf courses, shops, schools, and the lively center of Fuengirola, this villa offers a tranquil lifestyle with ultimate convenience. Showcasing modern architecture, the villa features bright interiors and spacious areas crafted for both comfort and style. The kitchen, an impressive contemporary design by Nordic Muebles, combines functionality and aesthetics, becoming the heart of the home where memorable moments can be enjoyed with family and friends. Additionally, the home benefits from underfloor heating in most areas, ensuring warmth and comfort throughout the year. A private pool with a lounge area, sun deck, and large round bathtub invites relaxation and enjoyment without ever needing to leave home. The outdoor terraces, designed for al fresco dining and social gatherings, provide unbeatable views. Additional features include air conditioning for both hot and cold seasons, a security system with intercom, built-in wardrobes, and a private garage with space for multiple vehicles. The Mediterranean-style garden, with palm and fruit trees, completes the serene and exclusive atmosphere of the property. This villa is not only an ideal home but also an exceptional investment opportunity in one of the best areas on the Costa del Sol. For more information or to schedule a visit to this unique property, contact us today and discover this gem on the Costa del Sol!