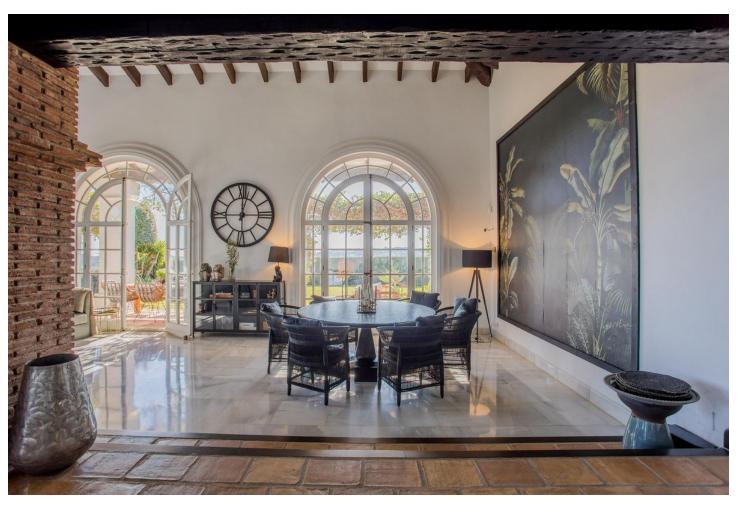

## Sales - House - Sierrezuela 1.495.000€

Sierrezuela House

5

5

482 m2

1742 m2

This villa in Sierrezuela embodies luxury, design, and privacy in one of the most sought-after residential areas of the Costa del Sol. Set on a 1,742 m² plot, with 482 m² of constructed space, the property boasts a south-facing orientation with panoramic views of the sea, mountains, and natural surroundings. Located just minutes from golf courses, shops, schools, and the lively center of Fuengirola, this villa offers a tranquil lifestyle with ultimate convenience. Showcasing modern architecture, the villa features bright interiors and spacious areas crafted for both comfort and style. The kitchen, an impressive contemporary design by Nordic Muebles, combines functionality and aesthetics, becoming the heart of the home where memorable moments can be enjoyed with family and friends. Additionally, the home benefits from underfloor heating in most areas, ensuring warmth and comfort throughout the year. A private pool with a lounge area, sun deck, and large round bathtub invites relaxation and enjoyment without ever needing to leave home. The outdoor terraces, designed for al fresco dining and social gatherings, provide unbeatable views. Additional features include air conditioning for both hot and cold seasons, a security system with intercom, built-in wardrobes, and a private garage with space for multiple vehicles. The Mediterranean-style garden, with palm and fruit trees, completes the serene and exclusive atmosphere of the property. This villa is not only an ideal home but also an exceptional investment opportunity in one of the best areas on the Costa del Sol. For more information or to schedule a visit to this unique property, contact us today and discover this gem on the Costa del Sol!