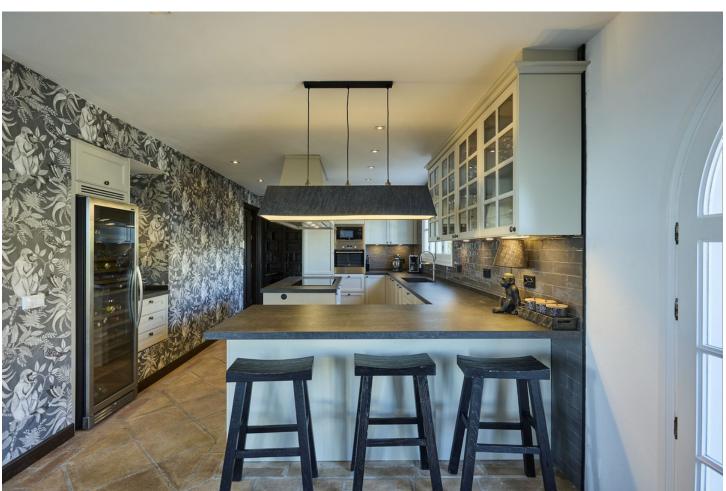

## Sales - House - Sierrezuela 1.495.000€

Sierrezuela House

5

5

482 m2

1742 m2

This villa in Sierrezuela embodies luxury, design, and privacy in one of the most sought-after residential areas of the Costa del Sol. Set on a 1,742 m² plot, with 482 m² of constructed space, the property boasts a south-facing orientation with panoramic views of the sea, mountains, and natural surroundings. Located just minutes from golf courses, shops, schools, and the lively center of Fuengirola, this villa offers a tranquil lifestyle with ultimate convenience. Showcasing modern architecture, the villa features bright interiors and spacious areas crafted for both comfort and style. The kitchen, an impressive contemporary design by Nordic Muebles, combines functionality and aesthetics, becoming the heart of the home where memorable moments can be enjoyed with family and friends. Additionally, the home benefits from underfloor heating in most areas, ensuring warmth and comfort throughout the year. A private pool with a lounge area, sun deck, and large round bathtub invites relaxation and enjoyment without ever needing to leave home. The outdoor terraces, designed for al fresco dining and social gatherings, provide unbeatable views. Additional features include air conditioning for both hot and cold seasons, a security system with intercom, built-in wardrobes, and a private garage with space for multiple vehicles. The Mediterranean-style garden, with palm and fruit trees, completes the serene and exclusive atmosphere of the property. This villa is not only an ideal home but also an exceptional investment opportunity in one of the best areas on the Costa del Sol. For more information or to schedule a visit to this unique property, contact us today and discover this gem on the Costa del Sol!