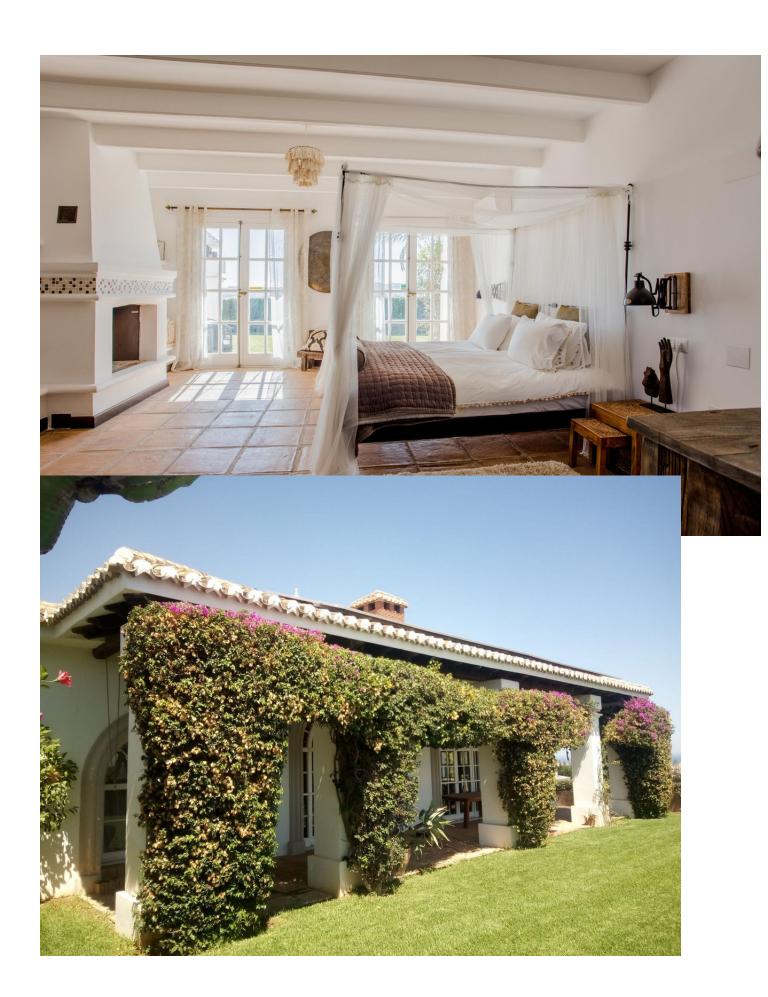

## Sales - House - Sierrezuela 1.495.000€

Sierrezuela House

5

5

482 m2

1742 m2

This villa in Sierrezuela embodies luxury, design, and privacy in one of the most sought-after residential areas of the Costa del Sol. Set on a 1,742 m² plot, with 482 m² of constructed space, the property boasts a south-facing orientation with panoramic views of the sea, mountains, and natural surroundings. Located just minutes from golf courses, shops, schools, and the lively center of Fuengirola, this villa offers a tranquil lifestyle with ultimate convenience. Showcasing modern architecture, the villa features bright interiors and spacious areas crafted for both comfort and style. The kitchen, an impressive contemporary design by Nordic Muebles, combines functionality and aesthetics, becoming the heart of the home where memorable moments can be enjoyed with family and friends. Additionally, the home benefits from underfloor heating in most areas, ensuring warmth and comfort throughout the year. A private pool with a lounge area, sun deck, and large round bathtub invites relaxation and enjoyment without ever needing to leave home. The outdoor terraces, designed for al fresco dining and social gatherings, provide unbeatable views. Additional features include air conditioning for both hot and cold seasons, a security system with intercom, built-in wardrobes, and a private garage with space for multiple vehicles. The Mediterranean-style garden, with palm and fruit trees, completes the serene and exclusive atmosphere of the property. This villa is not only an ideal home but also an exceptional investment opportunity in one of the best areas on the Costa del Sol. For more information or to schedule a visit to this unique property, contact us today and discover this gem on the Costa del Sol!