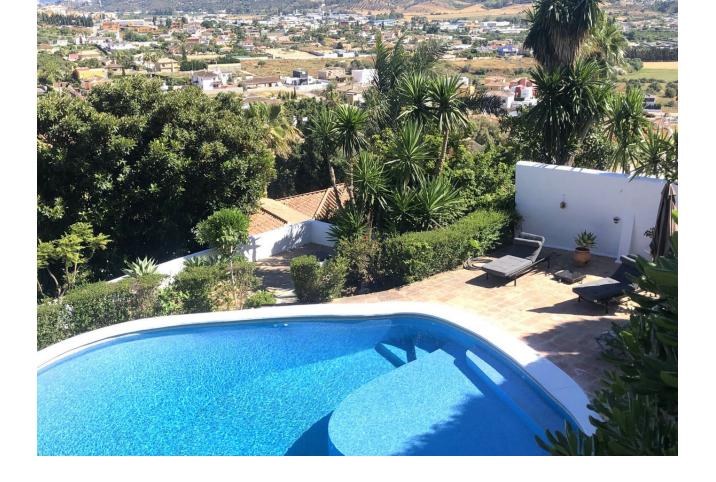

## Sales - House - Sierrezuela 1.495.000€

Sierrezuela House

5

5

482 m2

1742 m2

This villa in Sierrezuela embodies luxury, design, and privacy in one of the most sought-after residential areas of the Costa del Sol. Set on a 1,742 m² plot, with 482 m² of constructed space, the property boasts a south-facing orientation with panoramic views of the sea, mountains, and natural surroundings. Located just minutes from golf courses, shops, schools, and the lively center of Fuengirola, this villa offers a tranquil lifestyle with ultimate convenience. Showcasing modern architecture, the villa features bright interiors and spacious areas crafted for both comfort and style. The kitchen, an impressive contemporary design by Nordic Muebles, combines functionality and aesthetics, becoming the heart of the home where memorable moments can be enjoyed with family and friends. Additionally, the home benefits from underfloor heating in most areas, ensuring warmth and comfort throughout the year. A private pool with a lounge area, sun deck, and large round bathtub invites relaxation and enjoyment without ever needing to leave home. The outdoor terraces, designed for al fresco dining and social gatherings, provide unbeatable views. Additional features include air conditioning for both hot and cold seasons, a security system with intercom, built-in wardrobes, and a private garage with space for multiple vehicles. The Mediterranean-style garden, with palm and fruit trees, completes the serene and exclusive atmosphere of the property. This villa is not only an ideal home but also an exceptional investment opportunity in one of the best areas on the Costa del Sol. For more information or to schedule a visit to this unique property, contact us today and discover this gem on the Costa del Sol!