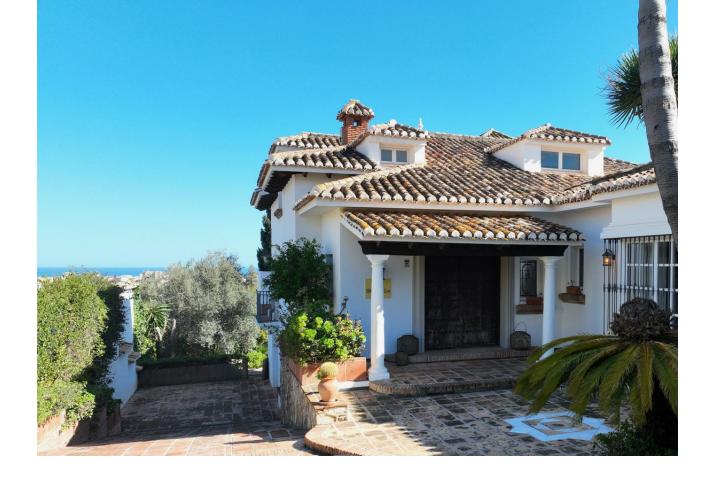

## Sales - House - Sierrezuela 1.495.000€

Sierrezuela House

5

5

482 m2

1742 m2

This villa in Sierrezuela embodies luxury, design, and privacy in one of the most sought-after residential areas of the Costa del Sol. Set on a 1,742 m² plot, with 482 m² of constructed space, the property boasts a south-facing orientation with panoramic views of the sea, mountains, and natural surroundings. Located just minutes from golf courses, shops, schools, and the lively center of Fuengirola, this villa offers a tranquil lifestyle with ultimate convenience. Showcasing modern architecture, the villa features bright interiors and spacious areas crafted for both comfort and style. The kitchen, an impressive contemporary design by Nordic Muebles, combines functionality and aesthetics, becoming the heart of the home where memorable moments can be enjoyed with family and friends. Additionally, the home benefits from underfloor heating in most areas, ensuring warmth and comfort throughout the year. A private pool with a lounge area, sun deck, and large round bathtub invites relaxation and enjoyment without ever needing to leave home. The outdoor terraces, designed for al fresco dining and social gatherings, provide unbeatable views. Additional features include air conditioning for both hot and cold seasons, a security system with intercom, built-in wardrobes, and a private garage with space for multiple vehicles. The Mediterranean-style garden, with palm and fruit trees, completes the serene and exclusive atmosphere of the property. This villa is not only an ideal home but also an exceptional investment opportunity in one of the best areas on the Costa del Sol. For more information or to schedule a visit to this unique property, contact us today and discover this gem on the Costa del Sol!