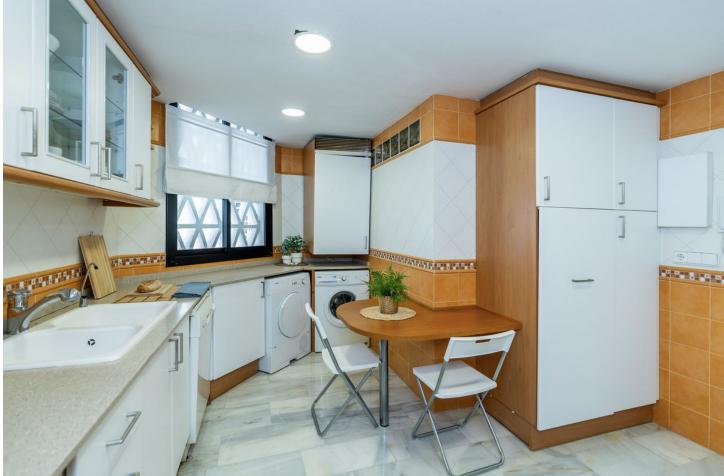

## Sales - Apartment - Puerto Banús 875.000€

Apartment in high level with sea & marina views: Investment opportunity These fabulous large 2 bedrooms apartment located in the heart of Puerto Banús, it has two entrances, one from Red Dog Cinema and second from Michael Kors boutique. Close to amenities, shopping, restaurants and night clubs of Puerto Banús. The apartment is located on the 3rd level with beautiful views to the marina and to the sea. The property has very high rental potential as it is. The best you could do is, to modernize se property and to transform it in 3 bedrooms with 3 bathrooms. Actually, the property has a large entrance, huge kitchen with a window to a patio, living and dining room with access to the main terrace, master bedroom with bathroom ensuite, second bedroom and bathroom. Do not forget this opportunity, you must visit it a see the potential.