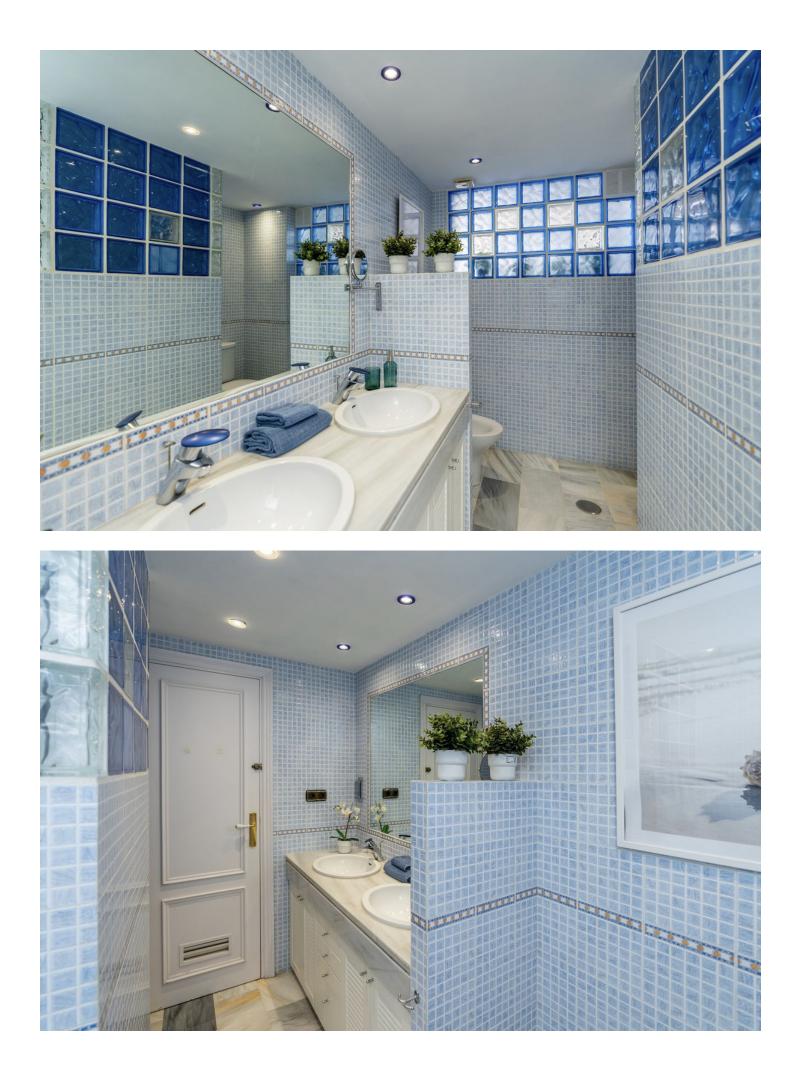

## Sales - Apartment - Puerto Banús 875.000€

Apartment in high level with sea & marina views: Investment opportunity These fabulous large 2 bedrooms apartment located in the heart of Puerto Banús, it has two entrances, one from Red Dog Cinema and second from Michael Kors boutique. Close to amenities, shopping, restaurants and night clubs of Puerto Banús. The apartment is located on the 3rd level with beautiful views to the marina and to the sea. The property has very high rental potential as it is. The best you could do is, to modernize se property and to transform it in 3 bedrooms with 3 bathrooms. Actually, the property has a large entrance, huge kitchen with a window to a patio, living and dining room with access to the main terrace, master bedroom with bathroom ensuite, second bedroom and bathroom. Do not forget this opportunity, you must visit it a see the potential.