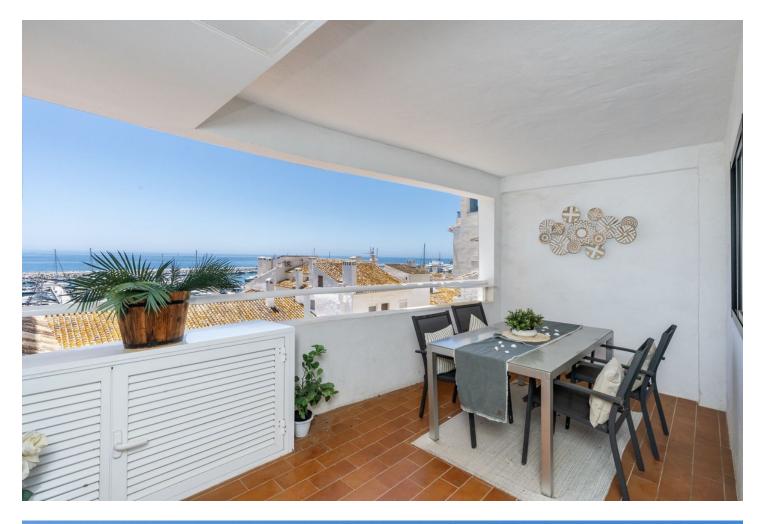

## Sales - Apartment - Puerto Banús 875.000€

Apartment in high level with sea & marina views: Investment opportunity These fabulous large 2 bedrooms apartment located in the heart of Puerto Banús, it has two entrances, one from Red Dog Cinema and second from Michael Kors boutique. Close to amenities, shopping, restaurants and night clubs of Puerto Banús. The apartment is located on the 3rd level with beautiful views to the marina and to the sea. The property has very high rental potential as it is. The best you could do is, to modernize se property and to transform it in 3 bedrooms with 3 bathrooms. Actually, the property has a large entrance, huge kitchen with a window to a patio, living and dining room with access to the main terrace, master bedroom with bathroom ensuite, second bedroom and bathroom. Do not forget this opportunity, you must visit it a see the potential.