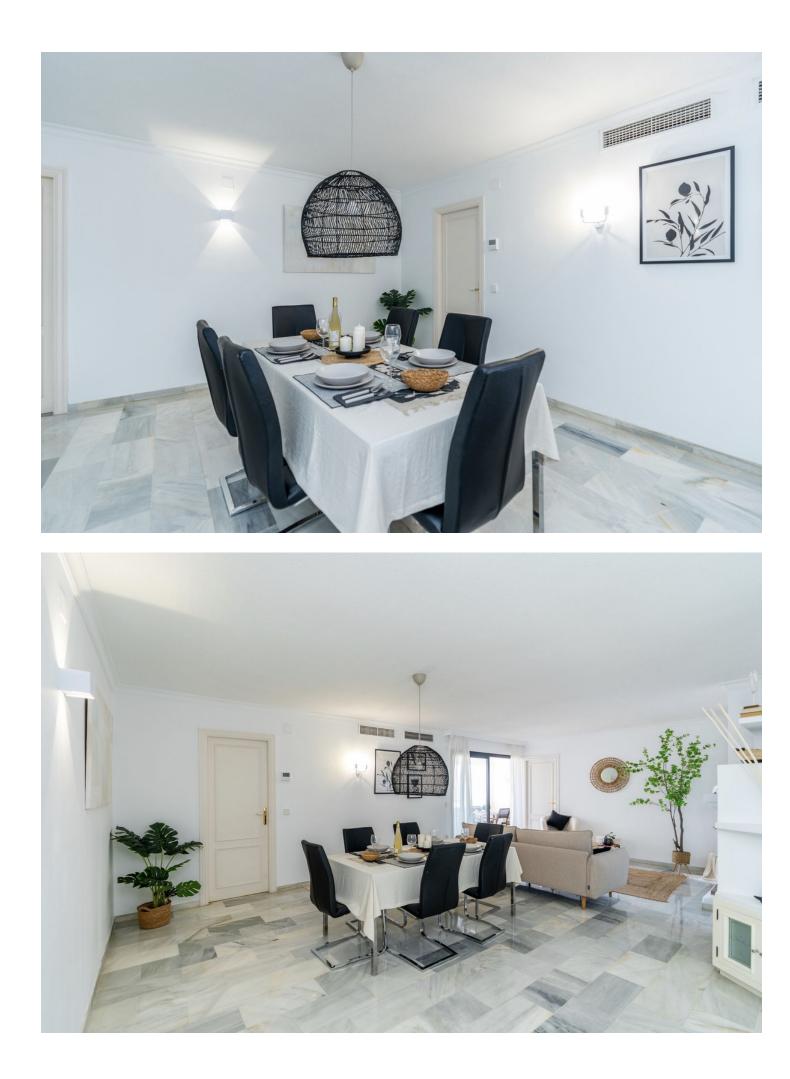

## Sales - Apartment - Puerto Banús 875.000€

Apartment in high level with sea & marina views: Investment opportunity These fabulous large 2 bedrooms apartment located in the heart of Puerto Banús, it has two entrances, one from Red Dog Cinema and second from Michael Kors boutique. Close to amenities, shopping, restaurants and night clubs of Puerto Banús. The apartment is located on the 3rd level with beautiful views to the marina and to the sea. The property has very high rental potential as it is. The best you could do is, to modernize se property and to transform it in 3 bedrooms with 3 bathrooms. Actually, the property has a large entrance, huge kitchen with a window to a patio, living and dining room with access to the main terrace, master bedroom with bathroom ensuite, second bedroom and bathroom. Do not forget this opportunity, you must visit it a see the potential.