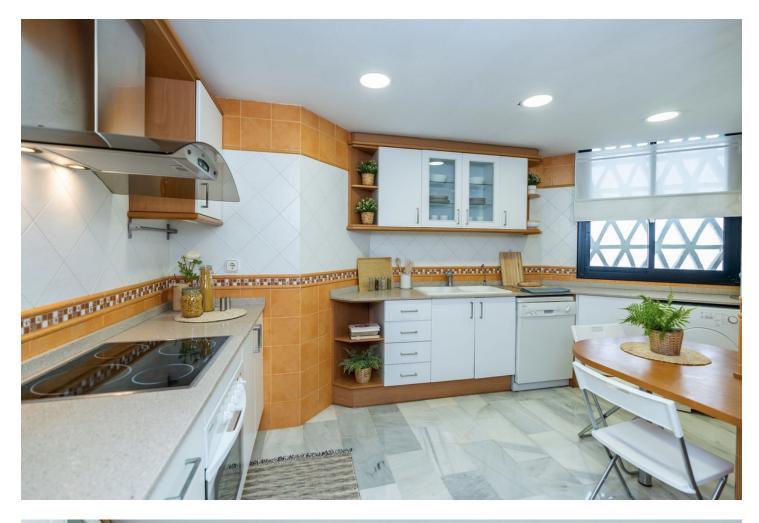

## Sales - Apartment - Puerto Banús 875.000€

Apartment in high level with sea & marina views: Investment opportunity These fabulous large 2 bedrooms apartment located in the heart of Puerto Banús, it has two entrances, one from Red Dog Cinema and second from Michael Kors boutique. Close to amenities, shopping, restaurants and night clubs of Puerto Banús. The apartment is located on the 3rd level with beautiful views to the marina and to the sea. The property has very high rental potential as it is. The best you could do is, to modernize se property and to transform it in 3 bedrooms with 3 bathrooms. Actually, the property has a large entrance, huge kitchen with a window to a patio, living and dining room with access to the main terrace, master bedroom with bathroom ensuite, second bedroom and bathroom. Do not forget this opportunity, you must visit it a see the potential.