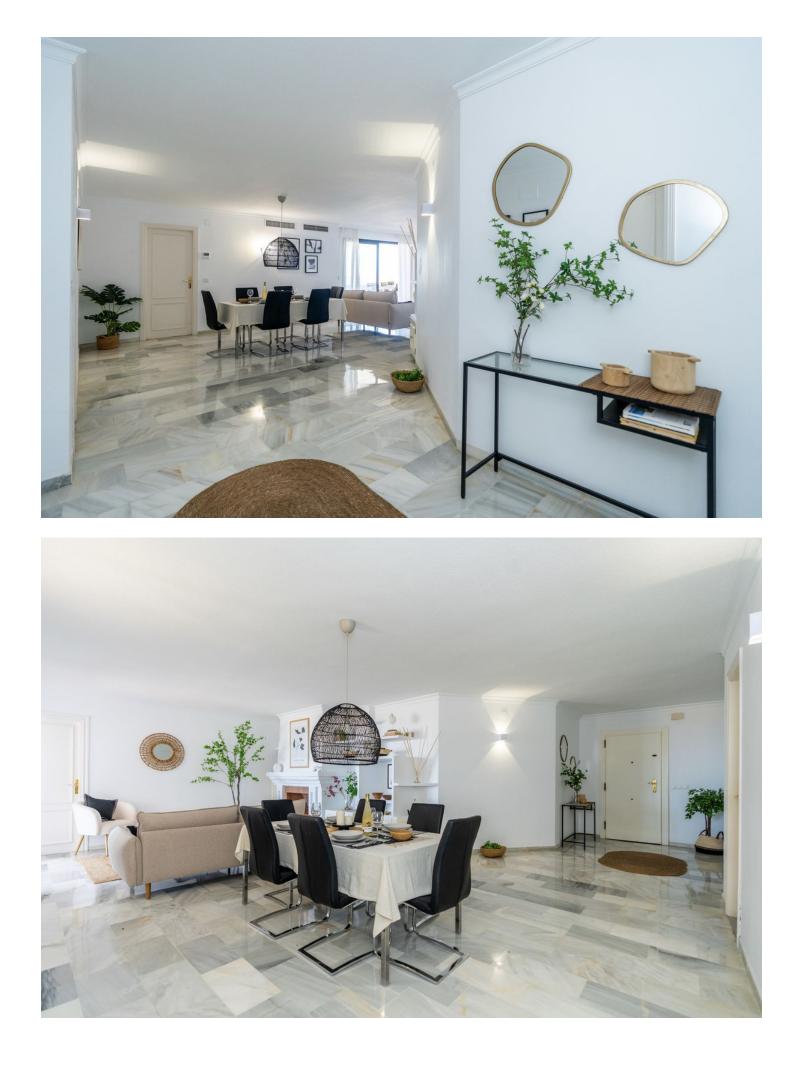

## Sales - Apartment - Puerto Banús 875.000€

Apartment in high level with sea & marina views: Investment opportunity These fabulous large 2 bedrooms apartment located in the heart of Puerto Banús, it has two entrances, one from Red Dog Cinema and second from Michael Kors boutique. Close to amenities, shopping, restaurants and night clubs of Puerto Banús. The apartment is located on the 3rd level with beautiful views to the marina and to the sea. The property has very high rental potential as it is. The best you could do is, to modernize se property and to transform it in 3 bedrooms with 3 bathrooms. Actually, the property has a large entrance, huge kitchen with a window to a patio, living and dining room with access to the main terrace, master bedroom with bathroom ensuite, second bedroom and bathroom. Do not forget this opportunity, you must visit it a see the potential.