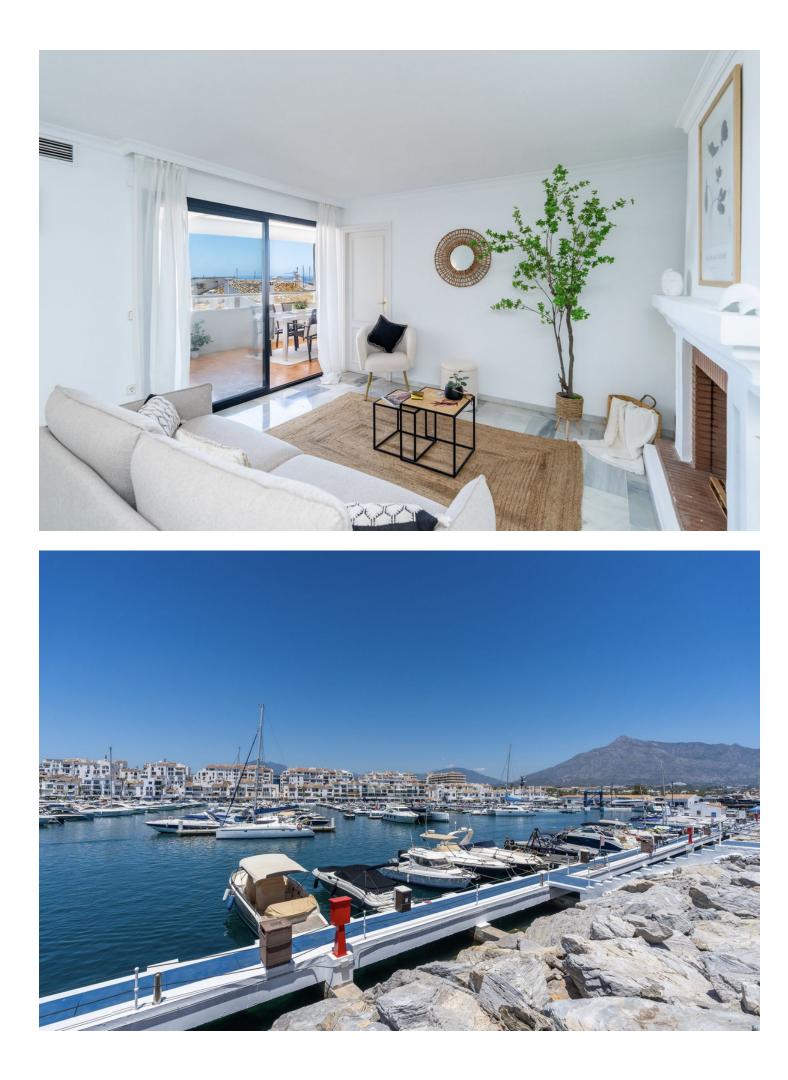

## Sales - Apartment - Puerto Banús 875.000€

Apartment in high level with sea & marina views: Investment opportunity These fabulous large 2 bedrooms apartment located in the heart of Puerto Banús, it has two entrances, one from Red Dog Cinema and second from Michael Kors boutique. Close to amenities, shopping, restaurants and night clubs of Puerto Banús. The apartment is located on the 3rd level with beautiful views to the marina and to the sea. The property has very high rental potential as it is. The best you could do is, to modernize se property and to transform it in 3 bedrooms with 3 bathrooms. Actually, the property has a large entrance, huge kitchen with a window to a patio, living and dining room with access to the main terrace, master bedroom with bathroom ensuite, second bedroom and bathroom. Do not forget this opportunity, you must visit it a see the potential.