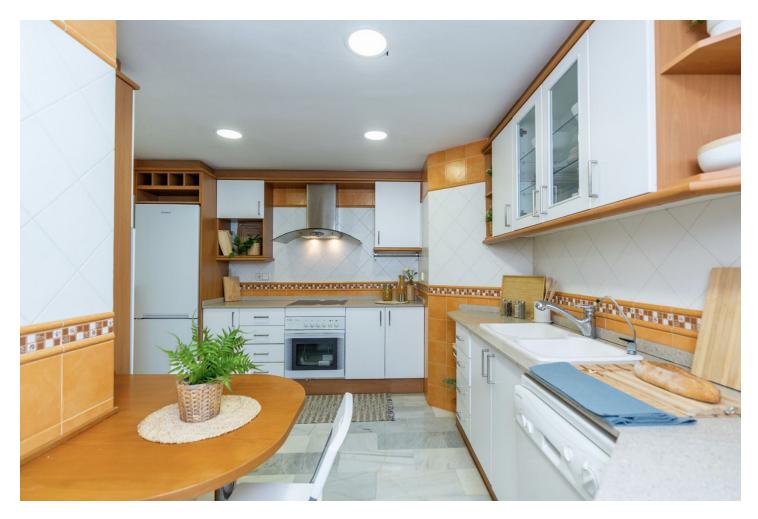

## Sales - Apartment - Puerto Banús 875.000€

Apartment in high level with sea & marina views: Investment opportunity These fabulous large 2 bedrooms apartment located in the heart of Puerto Banús, it has two entrances, one from Red Dog Cinema and second from Michael Kors boutique. Close to amenities, shopping, restaurants and night clubs of Puerto Banús. The apartment is located on the 3rd level with beautiful views to the marina and to the sea. The property has very high rental potential as it is. The best you could do is, to modernize se property and to transform it in 3 bedrooms with 3 bathrooms. Actually, the property has a large entrance, huge kitchen with a window to a patio, living and dining room with access to the main terrace, master bedroom with bathroom ensuite, second bedroom and bathroom. Do not forget this opportunity, you must visit it a see the potential.