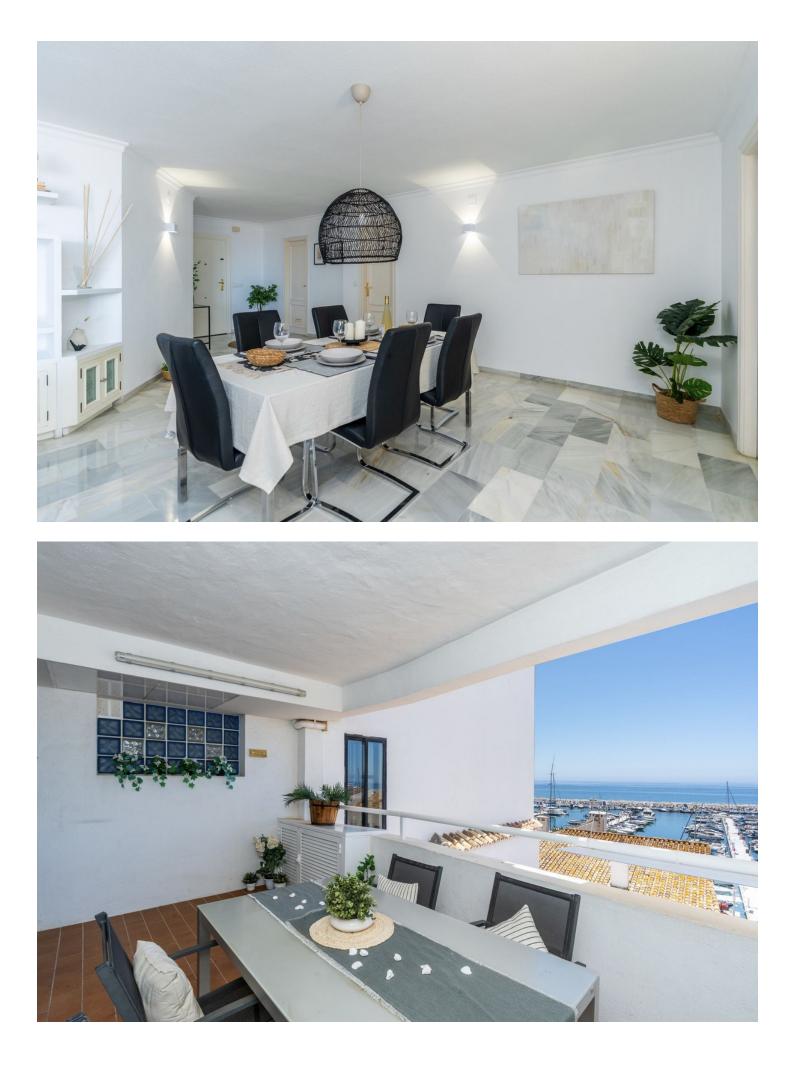

## Sales - Apartment - Puerto Banús 875.000€

Apartment in high level with sea & marina views: Investment opportunity These fabulous large 2 bedrooms apartment located in the heart of Puerto Banús, it has two entrances, one from Red Dog Cinema and second from Michael Kors boutique. Close to amenities, shopping, restaurants and night clubs of Puerto Banús. The apartment is located on the 3rd level with beautiful views to the marina and to the sea. The property has very high rental potential as it is. The best you could do is, to modernize se property and to transform it in 3 bedrooms with 3 bathrooms. Actually, the property has a large entrance, huge kitchen with a window to a patio, living and dining room with access to the main terrace, master bedroom with bathroom ensuite, second bedroom and bathroom. Do not forget this opportunity, you must visit it a see the potential.