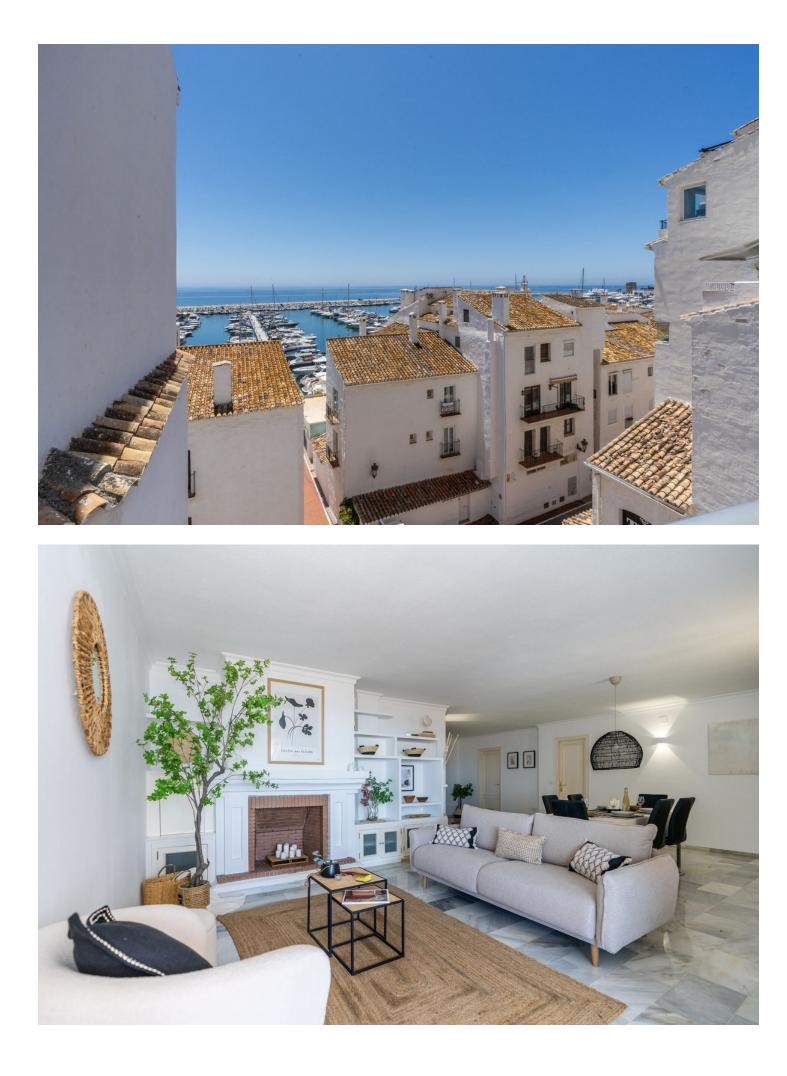

## Sales - Apartment - Puerto Banús 875.000€

Apartment in high level with sea & marina views: Investment opportunity These fabulous large 2 bedrooms apartment located in the heart of Puerto Banús, it has two entrances, one from Red Dog Cinema and second from Michael Kors boutique. Close to amenities, shopping, restaurants and night clubs of Puerto Banús. The apartment is located on the 3rd level with beautiful views to the marina and to the sea. The property has very high rental potential as it is. The best you could do is, to modernize se property and to transform it in 3 bedrooms with 3 bathrooms. Actually, the property has a large entrance, huge kitchen with a window to a patio, living and dining room with access to the main terrace, master bedroom with bathroom ensuite, second bedroom and bathroom. Do not forget this opportunity, you must visit it a see the potential.