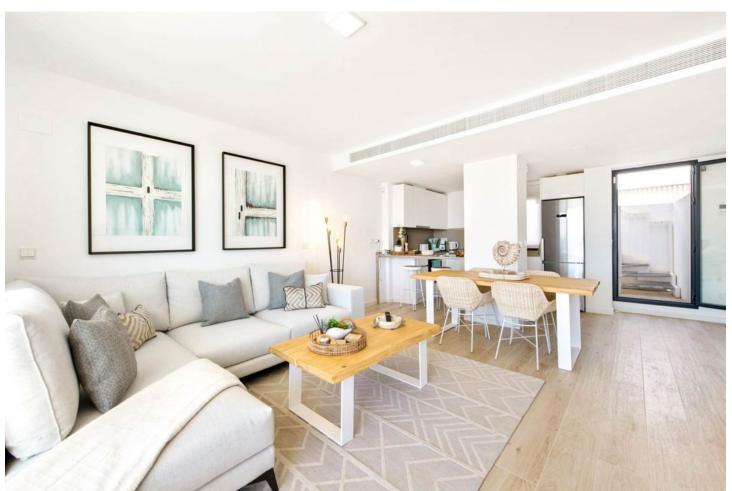

## Sales - Apartment - Estepona 900.000€

Estepona Apartment

4

2

110 m<sup>2</sup>

New to the market is this stunning south facing corner penthouse with wrap around terrace and large roof solarium. The large windows with open views guarantee an abundance of light from sunrise to sunset. This amazing 4 bedroom penthouse is in immaculate condition, with many high quality extras. Upon entering, you will find an entrance hall which leads to a spacious and fully equipped kitchen. The open plan lounge leads onto a huge wrap around terrace with panoramic views. The property features a master suite with ensuite bathroom and three additional bedrooms sharing a bathroom. An elegant secure exterior staircase leads up to the solarium. Here you will find an amazing space, breathtaking views, a jacuzzi, outside fitted kitchen and a chill out space to enjoy day or night. This exclusive residential complex offers concierge services and 24-hour security for your total peace of mind, as well as two communal swimming pools and underground parking. If you are searching for the ideal base for living a wonderful Spanish lifestyle by the sea with the beach, shops, restaurants and cafes only a short walk away then this penthouse is perfect as your new home in the sun or as an income generating investment opportunity. Stunning sea views South-facing orientation Walking distance to the beach Walking distance to amenities Spacious terraces Solarium Two large swimming pools Underground parking space Storage Room Secure gated entrance This contemporary apartment is set up for living a modern Mediterranean lifestyle and is equipped with a number of high quality features. Bright, airy interiors with comfortable living spaces, well-appointed bathrooms and fully equipped modern kitchen, High quality fixtures and fittings include luxury porcelain flooring and air conditioning throughout. Private terrace and roof terrace Over-sized windows Fully equipped kitchen with Bosch appliances Compact quartz kitchen counter top Fitted wardrobes in all bedrooms Master ensuite bathroom Hot and cold air conditioning Private underground parking. Setting: Close To Sea. Orientation: South. Condition: Excellent. Pool: Communal. Climate Control: Air Conditioning. Views: Sea, Mountain, Panoramic. Features: Covered Terrace, Lift, Fitted Wardrobes, Private Terrace, Solarium, Ensuite Bathroom, Jacuzzi. Kitchen: Fully Fitted. Garden: Communal. Security: Gated Complex. Parking: Underground.