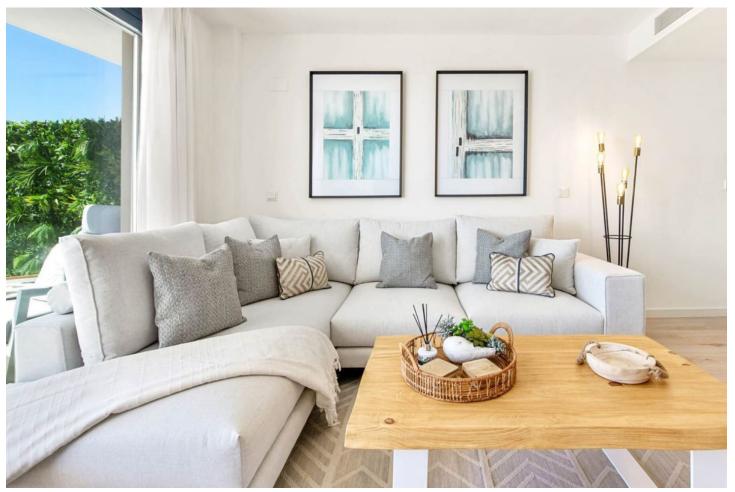

## Sales - Apartment - Estepona 900.000€

Estepona Apartment

4

2

110 m<sup>2</sup>

New to the market is this stunning south facing corner penthouse with wrap around terrace and large roof solarium. The large windows with open views guarantee an abundance of light from sunrise to sunset. This amazing 4 bedroom penthouse is in immaculate condition, with many high quality extras. Upon entering, you will find an entrance hall which leads to a spacious and fully equipped kitchen. The open plan lounge leads onto a huge wrap around terrace with panoramic views. The property features a master suite with ensuite bathroom and three additional bedrooms sharing a bathroom. An elegant secure exterior staircase leads up to the solarium. Here you will find an amazing space, breathtaking views, a jacuzzi, outside fitted kitchen and a chill out space to enjoy day or night. This exclusive residential complex offers concierge services and 24-hour security for your total peace of mind, as well as two communal swimming pools and underground parking. If you are searching for the ideal base for living a wonderful Spanish lifestyle by the sea with the beach, shops, restaurants and cafes only a short walk away then this penthouse is perfect as your new home in the sun or as an income generating investment opportunity. Stunning sea views South-facing orientation Walking distance to the beach Walking distance to amenities Spacious terraces Solarium Two large swimming pools Underground parking space Storage Room Secure gated entrance This contemporary apartment is set up for living a modern Mediterranean lifestyle and is equipped with a number of high quality features. Bright, airy interiors with comfortable living spaces, well-appointed bathrooms and fully equipped modern kitchen, High quality fixtures and fittings include luxury porcelain flooring and air conditioning throughout. Private terrace and roof terrace Over-sized windows Fully equipped kitchen with Bosch appliances Compact quartz kitchen counter top Fitted wardrobes in all bedrooms Master ensuite bathroom Hot and cold air conditioning Private underground parking. Setting: Close To Sea. Orientation: South. Condition: Excellent. Pool: Communal. Climate Control: Air Conditioning. Views: Sea, Mountain, Panoramic. Features: Covered Terrace, Lift, Fitted Wardrobes, Private Terrace, Solarium, Ensuite Bathroom, Jacuzzi. Kitchen: Fully Fitted. Garden: Communal. Security: Gated Complex. Parking: Underground.