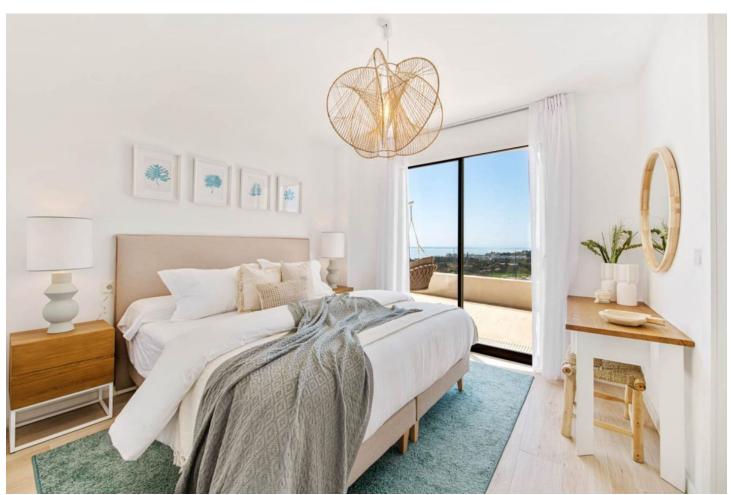

## Sales - Apartment - Estepona 900.000€

Estepona Apartment

4

2

110 m<sup>2</sup>

New to the market is this stunning south facing corner penthouse with wrap around terrace and large roof solarium. The large windows with open views guarantee an abundance of light from sunrise to sunset. This amazing 4 bedroom penthouse is in immaculate condition, with many high quality extras. Upon entering, you will find an entrance hall which leads to a spacious and fully equipped kitchen. The open plan lounge leads onto a huge wrap around terrace with panoramic views. The property features a master suite with ensuite bathroom and three additional bedrooms sharing a bathroom. An elegant secure exterior staircase leads up to the solarium. Here you will find an amazing space, breathtaking views, a jacuzzi, outside fitted kitchen and a chill out space to enjoy day or night. This exclusive residential complex offers concierge services and 24-hour security for your total peace of mind, as well as two communal swimming pools and underground parking. If you are searching for the ideal base for living a wonderful Spanish lifestyle by the sea with the beach, shops, restaurants and cafes only a short walk away then this penthouse is perfect as your new home in the sun or as an income generating investment opportunity. Stunning sea views South-facing orientation Walking distance to the beach Walking distance to amenities Spacious terraces Solarium Two large swimming pools Underground parking space Storage Room Secure gated entrance This contemporary apartment is set up for living a modern Mediterranean lifestyle and is equipped with a number of high quality features. Bright, airy interiors with comfortable living spaces, well-appointed bathrooms and fully equipped modern kitchen, High quality fixtures and fittings include luxury porcelain flooring and air conditioning throughout. Private terrace and roof terrace Over-sized windows Fully equipped kitchen with Bosch appliances Compact quartz kitchen counter top Fitted wardrobes in all bedrooms Master ensuite bathroom Hot and cold air conditioning Private underground parking. Setting: Close To Sea. Orientation: South. Condition: Excellent. Pool: Communal. Climate Control: Air Conditioning. Views: Sea, Mountain, Panoramic. Features: Covered Terrace, Lift, Fitted Wardrobes, Private Terrace, Solarium, Ensuite Bathroom, Jacuzzi. Kitchen: Fully Fitted. Garden: Communal. Security: Gated Complex. Parking: Underground.