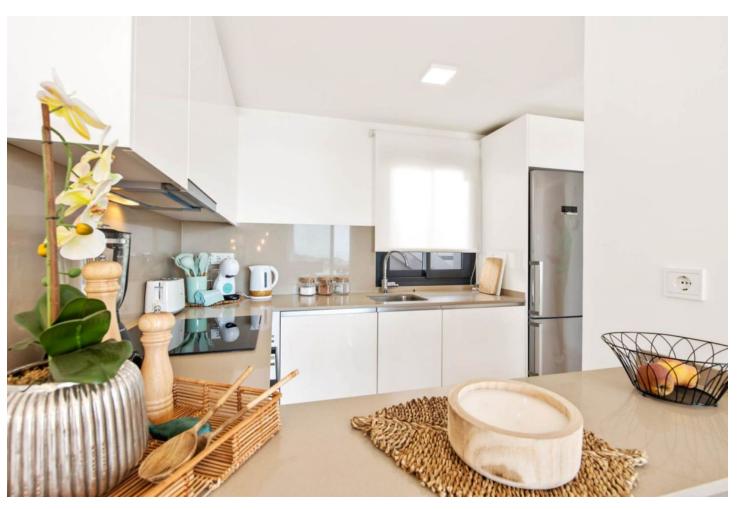

## Sales - Apartment - Estepona 900.000€

Estepona Apartment

4

2

110 m<sup>2</sup>

New to the market is this stunning south facing corner penthouse with wrap around terrace and large roof solarium. The large windows with open views guarantee an abundance of light from sunrise to sunset. This amazing 4 bedroom penthouse is in immaculate condition, with many high quality extras. Upon entering, you will find an entrance hall which leads to a spacious and fully equipped kitchen. The open plan lounge leads onto a huge wrap around terrace with panoramic views. The property features a master suite with ensuite bathroom and three additional bedrooms sharing a bathroom. An elegant secure exterior staircase leads up to the solarium. Here you will find an amazing space, breathtaking views, a jacuzzi, outside fitted kitchen and a chill out space to enjoy day or night. This exclusive residential complex offers concierge services and 24-hour security for your total peace of mind, as well as two communal swimming pools and underground parking. If you are searching for the ideal base for living a wonderful Spanish lifestyle by the sea with the beach, shops, restaurants and cafes only a short walk away then this penthouse is perfect as your new home in the sun or as an income generating investment opportunity. Stunning sea views South-facing orientation Walking distance to the beach Walking distance to amenities Spacious terraces Solarium Two large swimming pools Underground parking space Storage Room Secure gated entrance This contemporary apartment is set up for living a modern Mediterranean lifestyle and is equipped with a number of high quality features. Bright, airy interiors with comfortable living spaces, well-appointed bathrooms and fully equipped modern kitchen, High quality fixtures and fittings include luxury porcelain flooring and air conditioning throughout. Private terrace and roof terrace Over-sized windows Fully equipped kitchen with Bosch appliances Compact quartz kitchen counter top Fitted wardrobes in all bedrooms Master ensuite bathroom Hot and cold air conditioning Private underground parking. Setting: Close To Sea. Orientation: South. Condition: Excellent. Pool: Communal. Climate Control: Air Conditioning. Views: Sea, Mountain, Panoramic. Features: Covered Terrace, Lift, Fitted Wardrobes, Private Terrace, Solarium, Ensuite Bathroom, Jacuzzi. Kitchen: Fully Fitted. Garden: Communal. Security: Gated Complex. Parking: Underground.