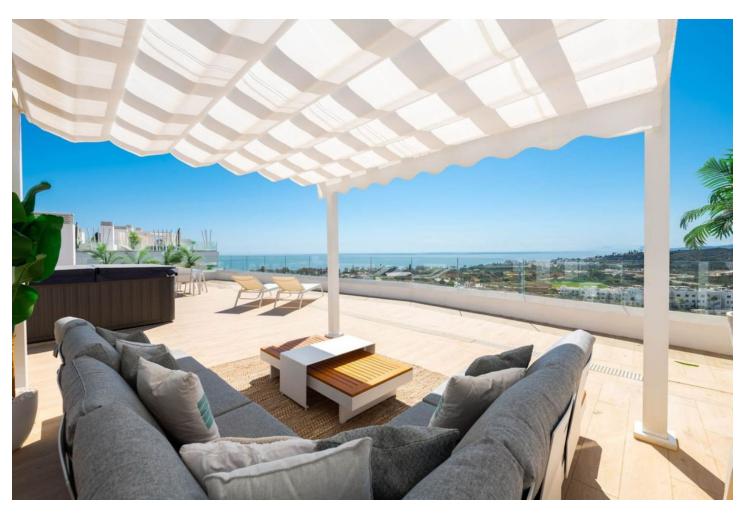

## Sales - Apartment - Estepona 900.000€

Estepona Apartment

4

2

110 m<sup>2</sup>

New to the market is this stunning south facing corner penthouse with wrap around terrace and large roof solarium. The large windows with open views guarantee an abundance of light from sunrise to sunset. This amazing 4 bedroom penthouse is in immaculate condition, with many high quality extras. Upon entering, you will find an entrance hall which leads to a spacious and fully equipped kitchen. The open plan lounge leads onto a huge wrap around terrace with panoramic views. The property features a master suite with ensuite bathroom and three additional bedrooms sharing a bathroom. An elegant secure exterior staircase leads up to the solarium. Here you will find an amazing space, breathtaking views, a jacuzzi, outside fitted kitchen and a chill out space to enjoy day or night. This exclusive residential complex offers concierge services and 24-hour security for your total peace of mind, as well as two communal swimming pools and underground parking. If you are searching for the ideal base for living a wonderful Spanish lifestyle by the sea with the beach, shops, restaurants and cafes only a short walk away then this penthouse is perfect as your new home in the sun or as an income generating investment opportunity. Stunning sea views South-facing orientation Walking distance to the beach Walking distance to amenities Spacious terraces Solarium Two large swimming pools Underground parking space Storage Room Secure gated entrance This contemporary apartment is set up for living a modern Mediterranean lifestyle and is equipped with a number of high quality features. Bright, airy interiors with comfortable living spaces, well-appointed bathrooms and fully equipped modern kitchen, High quality fixtures and fittings include luxury porcelain flooring and air conditioning throughout. Private terrace and roof terrace Over-sized windows Fully equipped kitchen with Bosch appliances Compact quartz kitchen counter top Fitted wardrobes in all bedrooms Master ensuite bathroom Hot and cold air conditioning Private underground parking. Setting: Close To Sea. Orientation: South. Condition: Excellent. Pool: Communal. Climate Control: Air Conditioning. Views: Sea, Mountain, Panoramic. Features: Covered Terrace, Lift, Fitted Wardrobes, Private Terrace, Solarium, Ensuite Bathroom, Jacuzzi. Kitchen: Fully Fitted. Garden: Communal. Security: Gated Complex. Parking: Underground.