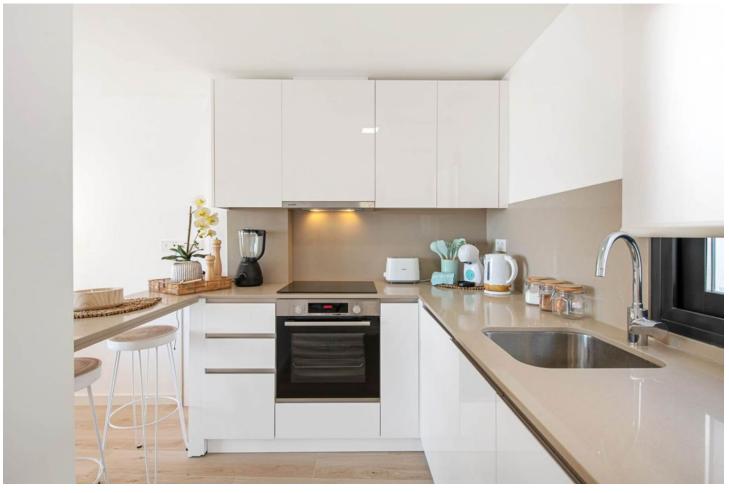

## Sales - Apartment - Estepona 900.000€

Estepona Apartment

4

2

110 m<sup>2</sup>

New to the market is this stunning south facing corner penthouse with wrap around terrace and large roof solarium. The large windows with open views guarantee an abundance of light from sunrise to sunset. This amazing 4 bedroom penthouse is in immaculate condition, with many high quality extras. Upon entering, you will find an entrance hall which leads to a spacious and fully equipped kitchen. The open plan lounge leads onto a huge wrap around terrace with panoramic views. The property features a master suite with ensuite bathroom and three additional bedrooms sharing a bathroom. An elegant secure exterior staircase leads up to the solarium. Here you will find an amazing space, breathtaking views, a jacuzzi, outside fitted kitchen and a chill out space to enjoy day or night. This exclusive residential complex offers concierge services and 24-hour security for your total peace of mind, as well as two communal swimming pools and underground parking. If you are searching for the ideal base for living a wonderful Spanish lifestyle by the sea with the beach, shops, restaurants and cafes only a short walk away then this penthouse is perfect as your new home in the sun or as an income generating investment opportunity. Stunning sea views South-facing orientation Walking distance to the beach Walking distance to amenities Spacious terraces Solarium Two large swimming pools Underground parking space Storage Room Secure gated entrance This contemporary apartment is set up for living a modern Mediterranean lifestyle and is equipped with a number of high quality features. Bright, airy interiors with comfortable living spaces, well-appointed bathrooms and fully equipped modern kitchen, High quality fixtures and fittings include luxury porcelain flooring and air conditioning throughout. Private terrace and roof terrace Over-sized windows Fully equipped kitchen with Bosch appliances Compact quartz kitchen counter top Fitted wardrobes in all bedrooms Master ensuite bathroom Hot and cold air conditioning Private underground parking. Setting: Close To Sea. Orientation: South. Condition: Excellent. Pool: Communal. Climate Control: Air Conditioning. Views: Sea, Mountain, Panoramic. Features: Covered Terrace, Lift, Fitted Wardrobes, Private Terrace, Solarium, Ensuite Bathroom, Jacuzzi. Kitchen: Fully Fitted. Garden: Communal. Security: Gated Complex. Parking: Underground.