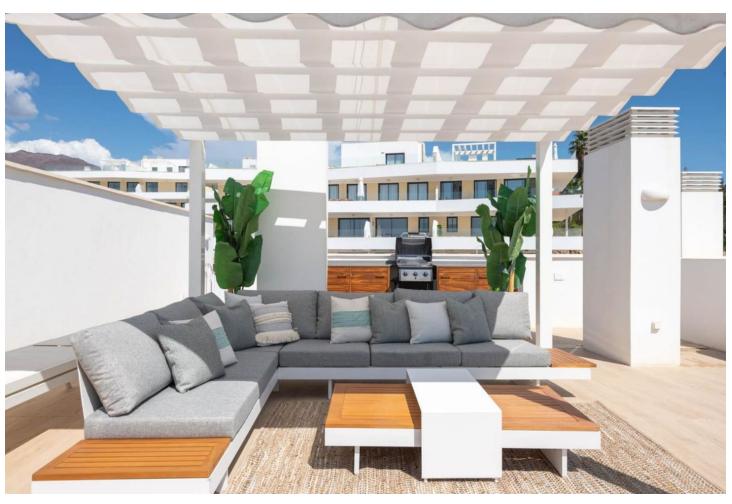

## Sales - Apartment - Estepona 900.000€

Estepona Apartment

4

2

110 m<sup>2</sup>

New to the market is this stunning south facing corner penthouse with wrap around terrace and large roof solarium. The large windows with open views guarantee an abundance of light from sunrise to sunset. This amazing 4 bedroom penthouse is in immaculate condition, with many high quality extras. Upon entering, you will find an entrance hall which leads to a spacious and fully equipped kitchen. The open plan lounge leads onto a huge wrap around terrace with panoramic views. The property features a master suite with ensuite bathroom and three additional bedrooms sharing a bathroom. An elegant secure exterior staircase leads up to the solarium. Here you will find an amazing space, breathtaking views, a jacuzzi, outside fitted kitchen and a chill out space to enjoy day or night. This exclusive residential complex offers concierge services and 24-hour security for your total peace of mind, as well as two communal swimming pools and underground parking. If you are searching for the ideal base for living a wonderful Spanish lifestyle by the sea with the beach, shops, restaurants and cafes only a short walk away then this penthouse is perfect as your new home in the sun or as an income generating investment opportunity. Stunning sea views South-facing orientation Walking distance to the beach Walking distance to amenities Spacious terraces Solarium Two large swimming pools Underground parking space Storage Room Secure gated entrance This contemporary apartment is set up for living a modern Mediterranean lifestyle and is equipped with a number of high quality features. Bright, airy interiors with comfortable living spaces, well-appointed bathrooms and fully equipped modern kitchen, High quality fixtures and fittings include luxury porcelain flooring and air conditioning throughout. Private terrace and roof terrace Over-sized windows Fully equipped kitchen with Bosch appliances Compact quartz kitchen counter top Fitted wardrobes in all bedrooms Master ensuite bathroom Hot and cold air conditioning Private underground parking. Setting: Close To Sea. Orientation: South. Condition: Excellent. Pool: Communal. Climate Control: Air Conditioning. Views: Sea, Mountain, Panoramic. Features: Covered Terrace, Lift, Fitted Wardrobes, Private Terrace, Solarium, Ensuite Bathroom, Jacuzzi. Kitchen: Fully Fitted. Garden: Communal. Security: Gated Complex. Parking: Underground.