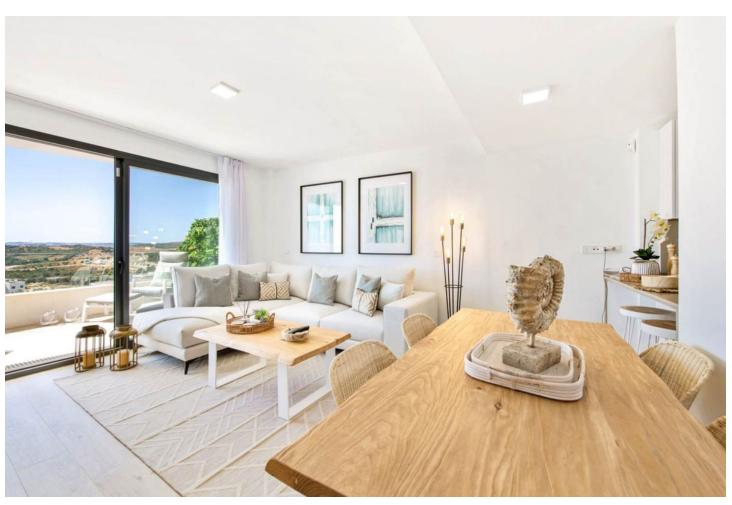

## Sales - Apartment - Estepona 900.000€

Estepona Apartment

4

2

110 m<sup>2</sup>

New to the market is this stunning south facing corner penthouse with wrap around terrace and large roof solarium. The large windows with open views guarantee an abundance of light from sunrise to sunset. This amazing 4 bedroom penthouse is in immaculate condition, with many high quality extras. Upon entering, you will find an entrance hall which leads to a spacious and fully equipped kitchen. The open plan lounge leads onto a huge wrap around terrace with panoramic views. The property features a master suite with ensuite bathroom and three additional bedrooms sharing a bathroom. An elegant secure exterior staircase leads up to the solarium. Here you will find an amazing space, breathtaking views, a jacuzzi, outside fitted kitchen and a chill out space to enjoy day or night. This exclusive residential complex offers concierge services and 24-hour security for your total peace of mind, as well as two communal swimming pools and underground parking. If you are searching for the ideal base for living a wonderful Spanish lifestyle by the sea with the beach, shops, restaurants and cafes only a short walk away then this penthouse is perfect as your new home in the sun or as an income generating investment opportunity. Stunning sea views South-facing orientation Walking distance to the beach Walking distance to amenities Spacious terraces Solarium Two large swimming pools Underground parking space Storage Room Secure gated entrance This contemporary apartment is set up for living a modern Mediterranean lifestyle and is equipped with a number of high quality features. Bright, airy interiors with comfortable living spaces, well-appointed bathrooms and fully equipped modern kitchen, High quality fixtures and fittings include luxury porcelain flooring and air conditioning throughout. Private terrace and roof terrace Over-sized windows Fully equipped kitchen with Bosch appliances Compact quartz kitchen counter top Fitted wardrobes in all bedrooms Master ensuite bathroom Hot and cold air conditioning Private underground parking. Setting: Close To Sea. Orientation: South. Condition: Excellent. Pool: Communal. Climate Control: Air Conditioning. Views: Sea, Mountain, Panoramic. Features: Covered Terrace, Lift, Fitted Wardrobes, Private Terrace, Solarium, Ensuite Bathroom, Jacuzzi. Kitchen: Fully Fitted. Garden: Communal. Security: Gated Complex. Parking: Underground.