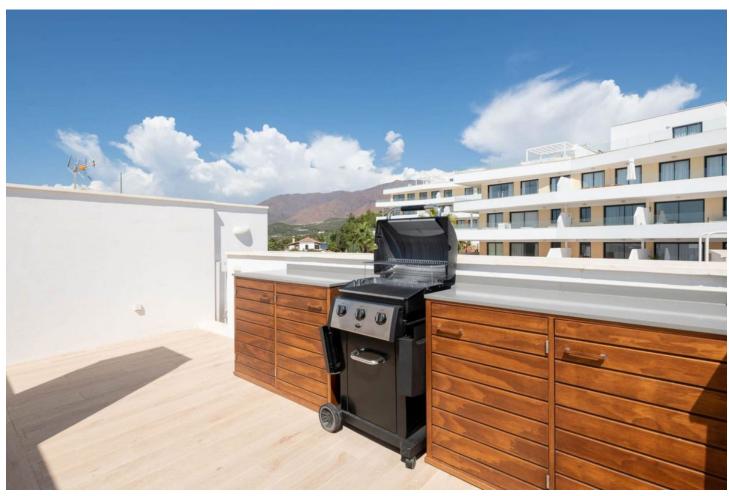

## Sales - Apartment - Estepona 900.000€

Estepona Apartment

4

2

110 m<sup>2</sup>

New to the market is this stunning south facing corner penthouse with wrap around terrace and large roof solarium. The large windows with open views guarantee an abundance of light from sunrise to sunset. This amazing 4 bedroom penthouse is in immaculate condition, with many high quality extras. Upon entering, you will find an entrance hall which leads to a spacious and fully equipped kitchen. The open plan lounge leads onto a huge wrap around terrace with panoramic views. The property features a master suite with ensuite bathroom and three additional bedrooms sharing a bathroom. An elegant secure exterior staircase leads up to the solarium. Here you will find an amazing space, breathtaking views, a jacuzzi, outside fitted kitchen and a chill out space to enjoy day or night. This exclusive residential complex offers concierge services and 24-hour security for your total peace of mind, as well as two communal swimming pools and underground parking. If you are searching for the ideal base for living a wonderful Spanish lifestyle by the sea with the beach, shops, restaurants and cafes only a short walk away then this penthouse is perfect as your new home in the sun or as an income generating investment opportunity. Stunning sea views South-facing orientation Walking distance to the beach Walking distance to amenities Spacious terraces Solarium Two large swimming pools Underground parking space Storage Room Secure gated entrance This contemporary apartment is set up for living a modern Mediterranean lifestyle and is equipped with a number of high quality features. Bright, airy interiors with comfortable living spaces, well-appointed bathrooms and fully equipped modern kitchen, High quality fixtures and fittings include luxury porcelain flooring and air conditioning throughout. Private terrace and roof terrace Over-sized windows Fully equipped kitchen with Bosch appliances Compact quartz kitchen counter top Fitted wardrobes in all bedrooms Master ensuite bathroom Hot and cold air conditioning Private underground parking. Setting: Close To Sea. Orientation: South. Condition: Excellent. Pool: Communal. Climate Control: Air Conditioning. Views: Sea, Mountain, Panoramic. Features: Covered Terrace, Lift, Fitted Wardrobes, Private Terrace, Solarium, Ensuite Bathroom, Jacuzzi. Kitchen: Fully Fitted. Garden: Communal. Security: Gated Complex. Parking: Underground.