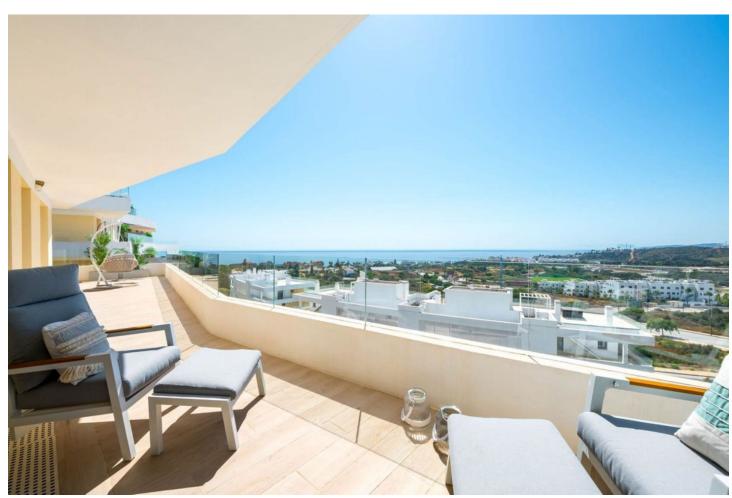

## Sales - Apartment - Estepona 900.000€

Estepona Apartment

4

2

110 m<sup>2</sup>

New to the market is this stunning south facing corner penthouse with wrap around terrace and large roof solarium. The large windows with open views guarantee an abundance of light from sunrise to sunset. This amazing 4 bedroom penthouse is in immaculate condition, with many high quality extras. Upon entering, you will find an entrance hall which leads to a spacious and fully equipped kitchen. The open plan lounge leads onto a huge wrap around terrace with panoramic views. The property features a master suite with ensuite bathroom and three additional bedrooms sharing a bathroom. An elegant secure exterior staircase leads up to the solarium. Here you will find an amazing space, breathtaking views, a jacuzzi, outside fitted kitchen and a chill out space to enjoy day or night. This exclusive residential complex offers concierge services and 24-hour security for your total peace of mind, as well as two communal swimming pools and underground parking. If you are searching for the ideal base for living a wonderful Spanish lifestyle by the sea with the beach, shops, restaurants and cafes only a short walk away then this penthouse is perfect as your new home in the sun or as an income generating investment opportunity. Stunning sea views South-facing orientation Walking distance to the beach Walking distance to amenities Spacious terraces Solarium Two large swimming pools Underground parking space Storage Room Secure gated entrance This contemporary apartment is set up for living a modern Mediterranean lifestyle and is equipped with a number of high quality features. Bright, airy interiors with comfortable living spaces, well-appointed bathrooms and fully equipped modern kitchen, High quality fixtures and fittings include luxury porcelain flooring and air conditioning throughout. Private terrace and roof terrace Over-sized windows Fully equipped kitchen with Bosch appliances Compact quartz kitchen counter top Fitted wardrobes in all bedrooms Master ensuite bathroom Hot and cold air conditioning Private underground parking. Setting: Close To Sea. Orientation: South. Condition: Excellent. Pool: Communal. Climate Control: Air Conditioning. Views: Sea, Mountain, Panoramic. Features: Covered Terrace, Lift, Fitted Wardrobes, Private Terrace, Solarium, Ensuite Bathroom, Jacuzzi. Kitchen: Fully Fitted. Garden: Communal. Security: Gated Complex. Parking: Underground.