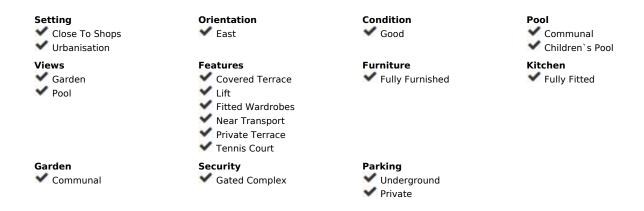

## Sales - Apartment - Benalmadena Pueblo 352.000€

**Benalmadena Pueblo** 

**Apartment** 

Community: 1,080 EUR / year IBI: 800 EUR / year

3

2

95 m2

Fantastic Apartment in Beautiful Community with Excellent Amenities and Quick Highway Access Located in a private residential community with green spaces, a paddle tennis court, and 2 pools, this bright first-floor apartment offers a comfortable and relaxed lifestyle, ideal for families and anyone seeking a pleasant, well-connected environment. 3 spacious bedrooms with built-in closets and 2 bathrooms Terrace and east-facing balcony, perfect for enjoying natural light Parking space included in the price First-floor exterior with elevator access for added convenience Community pool, green areas, and paddle tennis court This apartment is perfect for those looking to enjoy the tranquility and amenities of a well-maintained community, with the added benefit of excellent highway access for easy commuting. Don't miss the chance to visit!