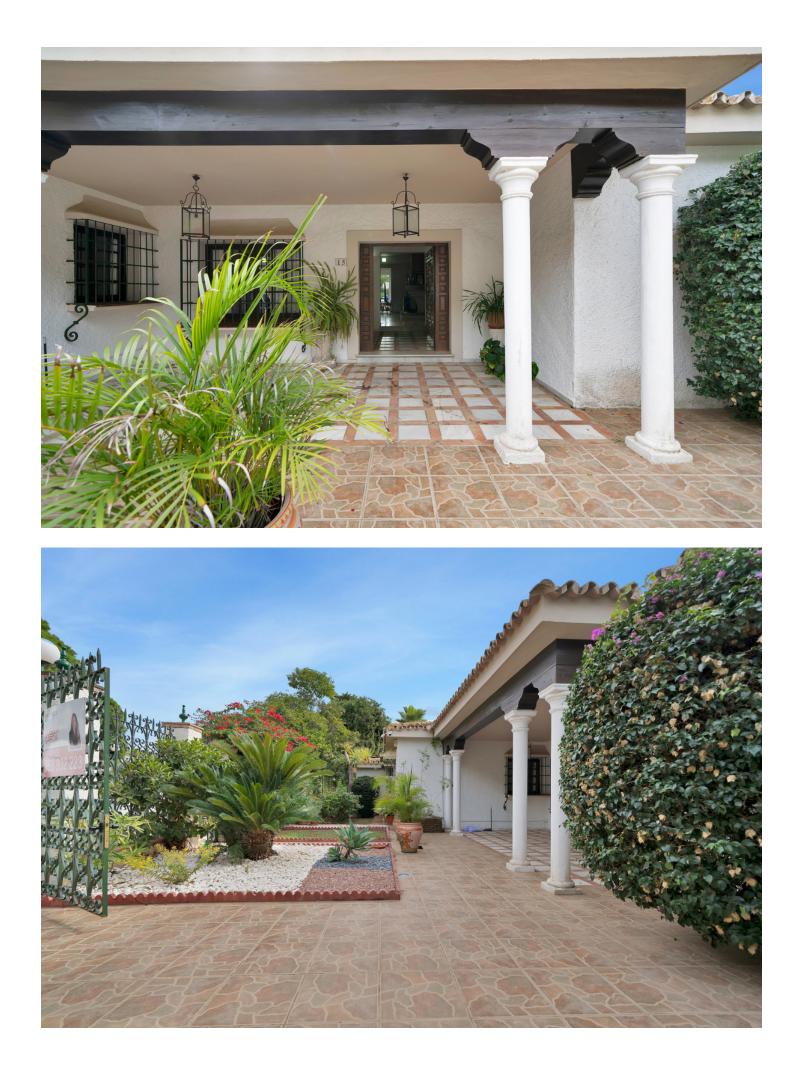

BEAUTIFUL VILLA FOR SALE IN THE PORT OF CABOPINO, MARBELLA Discover this charming villa in the exclusive and peaceful port of Cabopino, a haven of tranquility and security. Situated on a 1,323 m<sup>2</sup> plot with 300 m<sup>2</sup> of built space, this property is designed to offer spaciousness and comfort in every corner. The heart of the villa is its large living-dining area, featuring a beautiful fireplace and direct access to the outdoors. The house includes four spacious en-suite bedrooms, two of which open directly to the garden, along with an office, a fully equipped kitchen, and a room with a bathroom for staff. Additionally, it has an independent bungalow, ideal for guests or as a fifth en-suite bedroom. Outside, a private pool, barbecue area, and south-facing orientation ensure the best light and comfort experience. The property also includes two covered parking spaces and offers the possibility of constructing a first floor. Located in a quiet and secure area, just a 5-minute walk from the beach, 15 minutes from Marbella's center, and 30 minutes from the airport, this villa is perfect for those seeking a relaxed lifestyle with all amenities close by. The Abbreviated Informative Document is available. Expenses: Taxes (ITP or VAT + AJD) + notary and registration fees). NGS