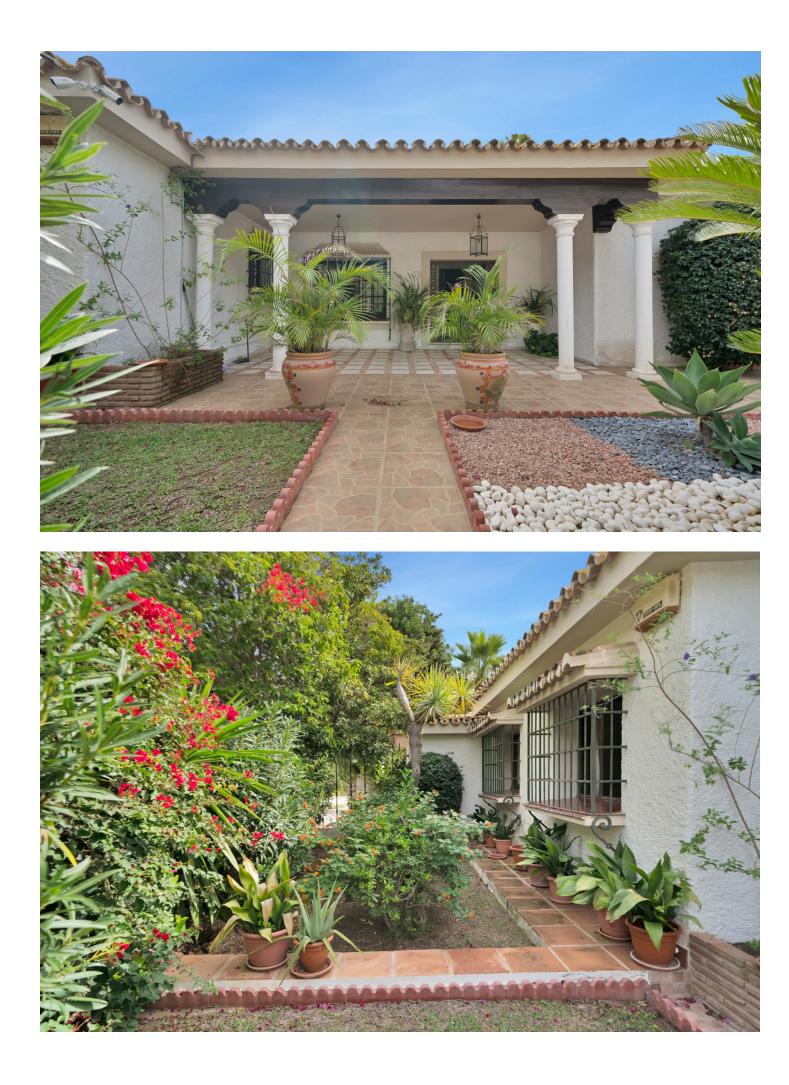

BEAUTIFUL VILLA FOR SALE IN THE PORT OF CABOPINO, MARBELLA Discover this charming villa in the exclusive and peaceful port of Cabopino, a haven of tranquility and security. Situated on a 1,323 m<sup>2</sup> plot with 300 m<sup>2</sup> of built space, this property is designed to offer spaciousness and comfort in every corner. The heart of the villa is its large living-dining area, featuring a beautiful fireplace and direct access to the outdoors. The house includes four spacious en-suite bedrooms, two of which open directly to the garden, along with an office, a fully equipped kitchen, and a room with a bathroom for staff. Additionally, it has an independent bungalow, ideal for guests or as a fifth en-suite bedroom. Outside, a private pool, barbecue area, and south-facing orientation ensure the best light and comfort experience. The property also includes two covered parking spaces and offers the possibility of constructing a first floor. Located in a quiet and secure area, just a 5-minute walk from the beach, 15 minutes from Marbella's center, and 30 minutes from the airport, this villa is perfect for those seeking a relaxed lifestyle with all amenities close by. The Abbreviated Informative Document is available. Expenses: Taxes (ITP or VAT + AJD) + notary and registration fees). NGS