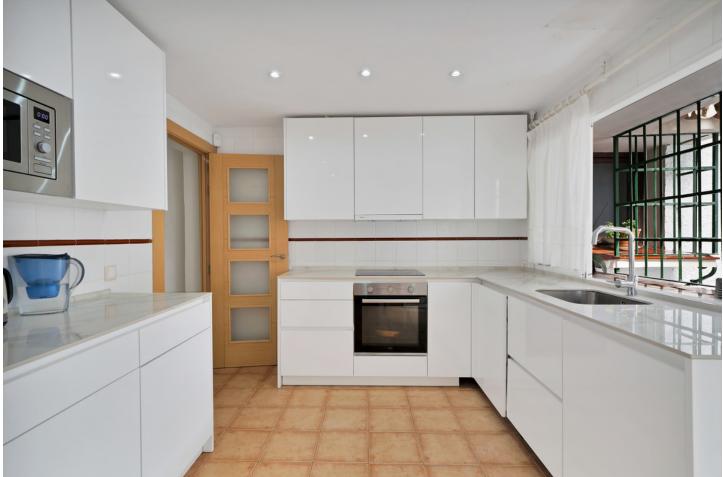

BEAUTIFUL VILLA FOR SALE IN THE PORT OF CABOPINO, MARBELLA Discover this charming villa in the exclusive and peaceful port of Cabopino, a haven of tranquility and security. Situated on a 1,323 m<sup>2</sup> plot with 300 m<sup>2</sup> of built space, this property is designed to offer spaciousness and comfort in every corner. The heart of the villa is its large living-dining area, featuring a beautiful fireplace and direct access to the outdoors. The house includes four spacious en-suite bedrooms, two of which open directly to the garden, along with an office, a fully equipped kitchen, and a room with a bathroom for staff. Additionally, it has an independent bungalow, ideal for guests or as a fifth en-suite bedroom. Outside, a private pool, barbecue area, and south-facing orientation ensure the best light and comfort experience. The property also includes two covered parking spaces and offers the possibility of constructing a first floor. Located in a quiet and secure area, just a 5-minute walk from the beach, 15 minutes from Marbella's center, and 30 minutes from the airport, this villa is perfect for those seeking a relaxed lifestyle with all amenities close by. The Abbreviated Informative Document is available. Expenses: Taxes (ITP or VAT + AJD) + notary and registration fees). NGS

Orientation 🖌 South

Features Wood Flooring 🗸 Barbeque

Condition 🖌 Good Furniture 💙 Part Furnished Pool Private Kitchen Y Fully Fitted **Climate Control** Fireplace