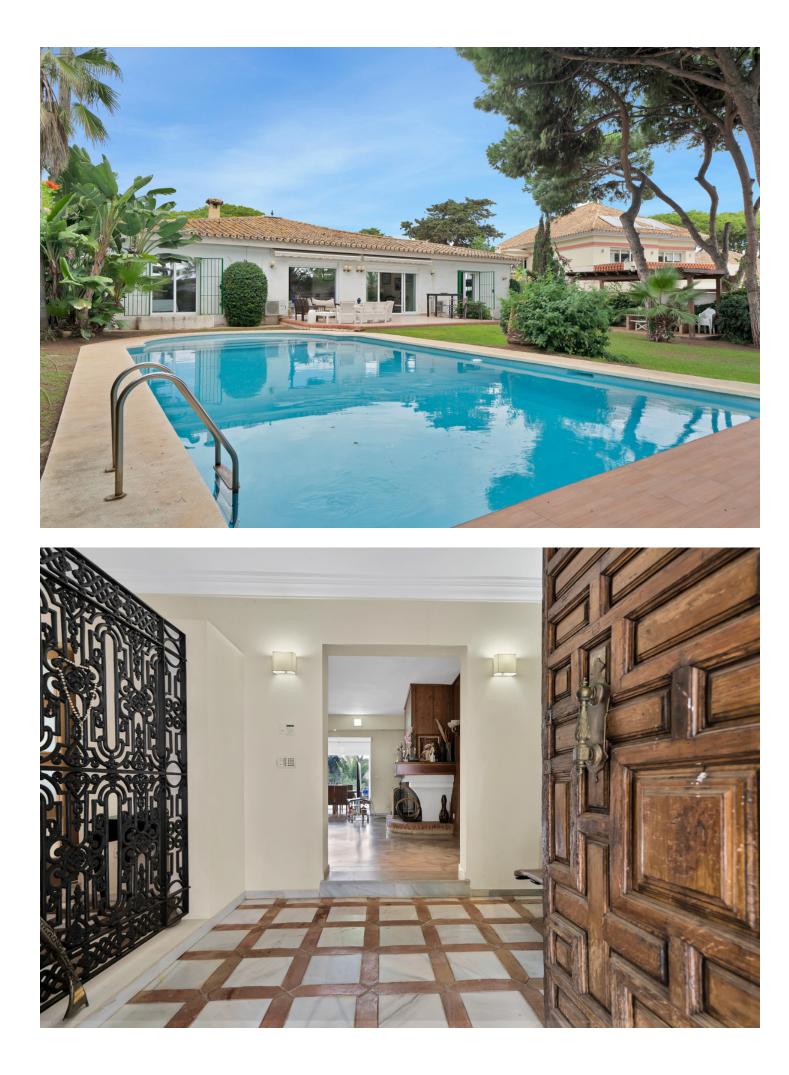

BEAUTIFUL VILLA FOR SALE IN THE PORT OF CABOPINO, MARBELLA Discover this charming villa in the exclusive and peaceful port of Cabopino, a haven of tranquility and security. Situated on a 1,323 m<sup>2</sup> plot with 300 m<sup>2</sup> of built space, this property is designed to offer spaciousness and comfort in every corner. The heart of the villa is its large living-dining area, featuring a beautiful fireplace and direct access to the outdoors. The house includes four spacious en-suite bedrooms, two of which open directly to the garden, along with an office, a fully equipped kitchen, and a room with a bathroom for staff. Additionally, it has an independent bungalow, ideal for guests or as a fifth en-suite bedroom. Outside, a private pool, barbecue area, and south-facing orientation ensure the best light and comfort experience. The property also includes two covered parking spaces and offers the possibility of constructing a first floor. Located in a quiet and secure area, just a 5-minute walk from the beach, 15 minutes from Marbella's center, and 30 minutes from the airport, this villa is perfect for those seeking a relaxed lifestyle with all amenities close by. The Abbreviated Informative Document is available. Expenses: Taxes (ITP or VAT + AJD) + notary and registration fees). NGS

Orientation 🖌 South

Features Wood Flooring 🗸 Barbeque

Condition 🖌 Good Furniture 💙 Part Furnished Pool Private Kitchen Y Fully Fitted **Climate Control** Fireplace