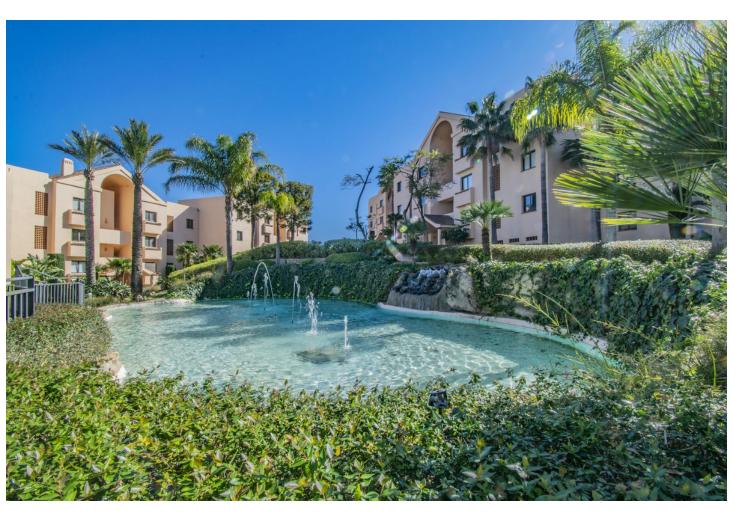

## Sales - Apartment - Benahavís 590.00€

Benahavís Apartment

2

2.5

117 m<sup>2</sup>

SPECTACULAR PROPERTY WITH LARGE TERRACE IN THE GOLDEN TRIANGLE Wonderful property completely renovated, with a cozy contemporary style, located in the lower part of Benahavis, very close to Guadalmina, next to all kinds of services such as Atalaya international school, supermarket, restaurants...etc, surrounded by the best golf courses in the area (Atalaya, Los Arqueros, El Paraiso, Guadalmina...etc and just a few minutes by car from the beach, San Pedro and Puerto Banus. Spacious property consisting of a total of two bedrooms, two bathrooms plus a toilet, living room with a fantastic open kitchen and wonderful 65m2 terrace with beautiful views. Includes parking space and storage room. Established within an exclusive urbanization with 24-hour security, outdoor pool, SPA area and beautiful gardens. An ideal property for clients who want to enjoy a property ready to move into in one of the most sought-after areas of the Costa del Sol.