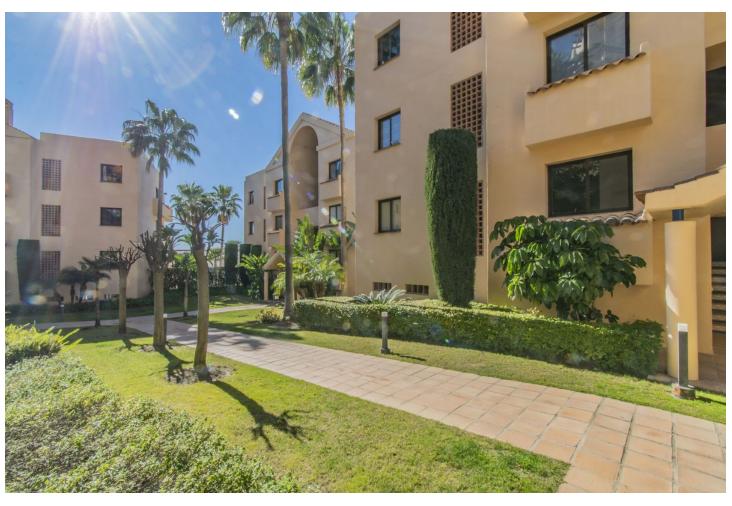

## Sales - Apartment - Benahavís 590.00€

Benahavís Apartment

2

2.5

117 m<sup>2</sup>

SPECTACULAR PROPERTY WITH LARGE TERRACE IN THE GOLDEN TRIANGLE Wonderful property completely renovated, with a cozy contemporary style, located in the lower part of Benahavis, very close to Guadalmina, next to all kinds of services such as Atalaya international school, supermarket, restaurants...etc, surrounded by the best golf courses in the area (Atalaya, Los Arqueros, El Paraiso, Guadalmina...etc and just a few minutes by car from the beach, San Pedro and Puerto Banus. Spacious property consisting of a total of two bedrooms, two bathrooms plus a toilet, living room with a fantastic open kitchen and wonderful 65m2 terrace with beautiful views. Includes parking space and storage room. Established within an exclusive urbanization with 24-hour security, outdoor pool, SPA area and beautiful gardens. An ideal property for clients who want to enjoy a property ready to move into in one of the most sought-after areas of the Costa del Sol.