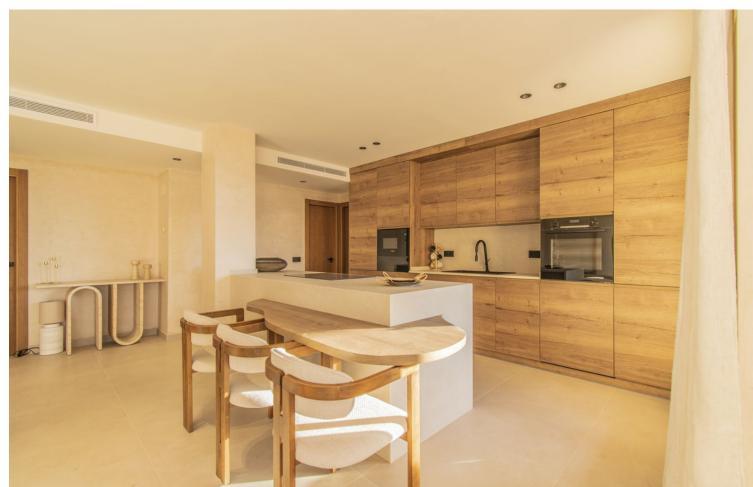

## Sales - Apartment - Benahavís 590.00€

Benahavís Apartment

2

2.5

117 m<sup>2</sup>

SPECTACULAR PROPERTY WITH LARGE TERRACE IN THE GOLDEN TRIANGLE Wonderful property completely renovated, with a cozy contemporary style, located in the lower part of Benahavis, very close to Guadalmina, next to all kinds of services such as Atalaya international school, supermarket, restaurants...etc, surrounded by the best golf courses in the area (Atalaya, Los Arqueros, El Paraiso, Guadalmina...etc and just a few minutes by car from the beach, San Pedro and Puerto Banus. Spacious property consisting of a total of two bedrooms, two bathrooms plus a toilet, living room with a fantastic open kitchen and wonderful 65m2 terrace with beautiful views. Includes parking space and storage room. Established within an exclusive urbanization with 24-hour security, outdoor pool, SPA area and beautiful gardens. An ideal property for clients who want to enjoy a property ready to move into in one of the most sought-after areas of the Costa del Sol.