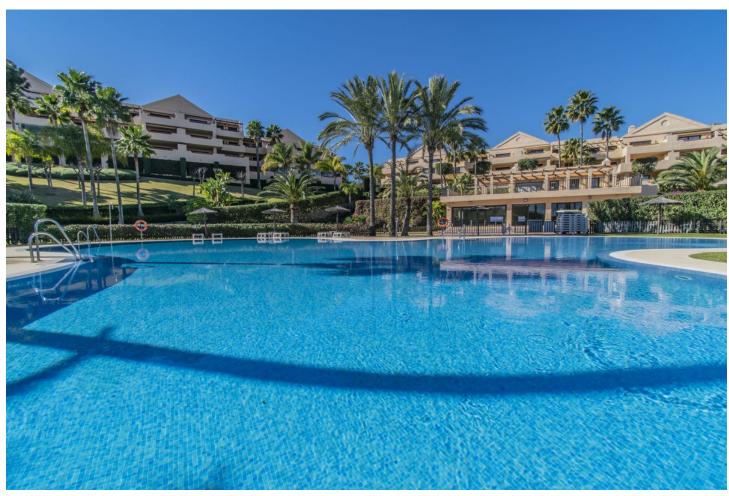

## Sales - Apartment - Benahavís 590.00€

Benahavís Apartment

2

2.5

117 m<sup>2</sup>

SPECTACULAR PROPERTY WITH LARGE TERRACE IN THE GOLDEN TRIANGLE Wonderful property completely renovated, with a cozy contemporary style, located in the lower part of Benahavis, very close to Guadalmina, next to all kinds of services such as Atalaya international school, supermarket, restaurants...etc, surrounded by the best golf courses in the area (Atalaya, Los Arqueros, El Paraiso, Guadalmina...etc and just a few minutes by car from the beach, San Pedro and Puerto Banus. Spacious property consisting of a total of two bedrooms, two bathrooms plus a toilet, living room with a fantastic open kitchen and wonderful 65m2 terrace with beautiful views. Includes parking space and storage room. Established within an exclusive urbanization with 24-hour security, outdoor pool, SPA area and beautiful gardens. An ideal property for clients who want to enjoy a property ready to move into in one of the most sought-after areas of the Costa del Sol.