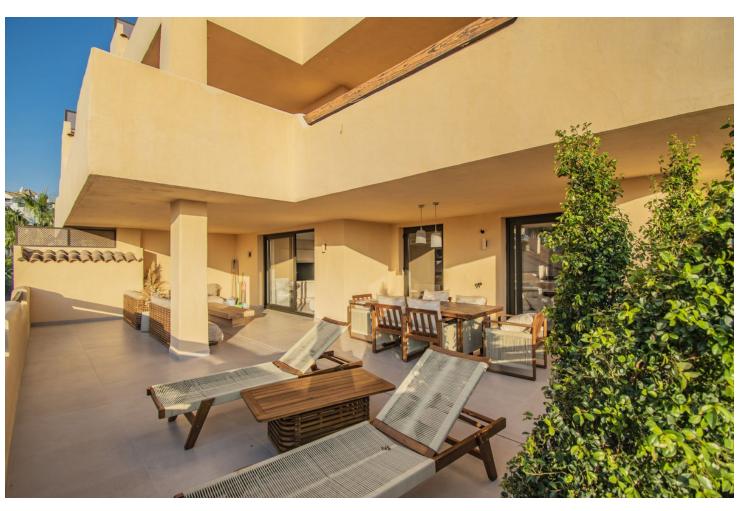

## Sales - Apartment - Benahavís 590.00€

Benahavís Apartment

2

2.5

117 m<sup>2</sup>

SPECTACULAR PROPERTY WITH LARGE TERRACE IN THE GOLDEN TRIANGLE Wonderful property completely renovated, with a cozy contemporary style, located in the lower part of Benahavis, very close to Guadalmina, next to all kinds of services such as Atalaya international school, supermarket, restaurants...etc, surrounded by the best golf courses in the area (Atalaya, Los Arqueros, El Paraiso, Guadalmina...etc and just a few minutes by car from the beach, San Pedro and Puerto Banus. Spacious property consisting of a total of two bedrooms, two bathrooms plus a toilet, living room with a fantastic open kitchen and wonderful 65m2 terrace with beautiful views. Includes parking space and storage room. Established within an exclusive urbanization with 24-hour security, outdoor pool, SPA area and beautiful gardens. An ideal property for clients who want to enjoy a property ready to move into in one of the most sought-after areas of the Costa del Sol.