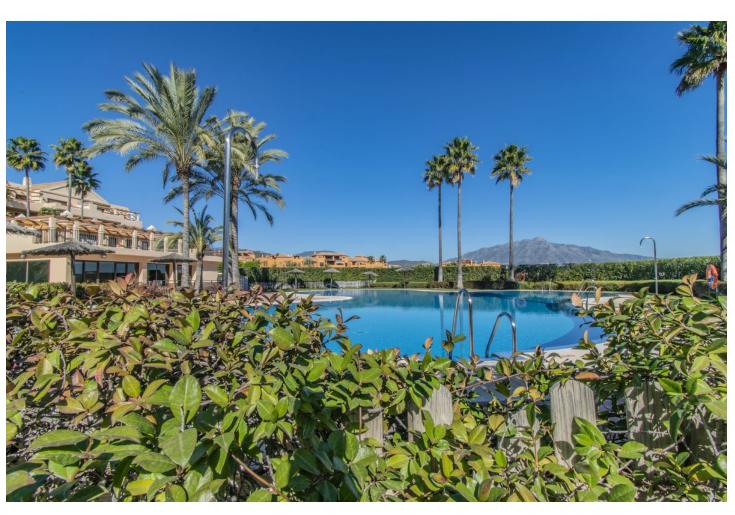

## Sales - Apartment - Benahavís 590.00€

Benahavís Apartment

2

2.5

117 m<sup>2</sup>

SPECTACULAR PROPERTY WITH LARGE TERRACE IN THE GOLDEN TRIANGLE Wonderful property completely renovated, with a cozy contemporary style, located in the lower part of Benahavis, very close to Guadalmina, next to all kinds of services such as Atalaya international school, supermarket, restaurants...etc, surrounded by the best golf courses in the area (Atalaya, Los Arqueros, El Paraiso, Guadalmina...etc and just a few minutes by car from the beach, San Pedro and Puerto Banus. Spacious property consisting of a total of two bedrooms, two bathrooms plus a toilet, living room with a fantastic open kitchen and wonderful 65m2 terrace with beautiful views. Includes parking space and storage room. Established within an exclusive urbanization with 24-hour security, outdoor pool, SPA area and beautiful gardens. An ideal property for clients who want to enjoy a property ready to move into in one of the most sought-after areas of the Costa del Sol.