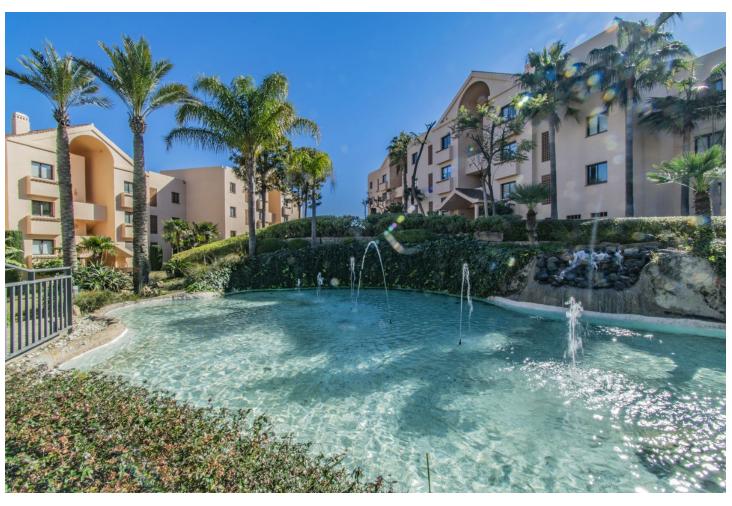

## Sales - Apartment - Benahavís 590.00€

Benahavís Apartment

2

2.5

117 m<sup>2</sup>

SPECTACULAR PROPERTY WITH LARGE TERRACE IN THE GOLDEN TRIANGLE Wonderful property completely renovated, with a cozy contemporary style, located in the lower part of Benahavis, very close to Guadalmina, next to all kinds of services such as Atalaya international school, supermarket, restaurants...etc, surrounded by the best golf courses in the area (Atalaya, Los Arqueros, El Paraiso, Guadalmina...etc and just a few minutes by car from the beach, San Pedro and Puerto Banus. Spacious property consisting of a total of two bedrooms, two bathrooms plus a toilet, living room with a fantastic open kitchen and wonderful 65m2 terrace with beautiful views. Includes parking space and storage room. Established within an exclusive urbanization with 24-hour security, outdoor pool, SPA area and beautiful gardens. An ideal property for clients who want to enjoy a property ready to move into in one of the most sought-after areas of the Costa del Sol.