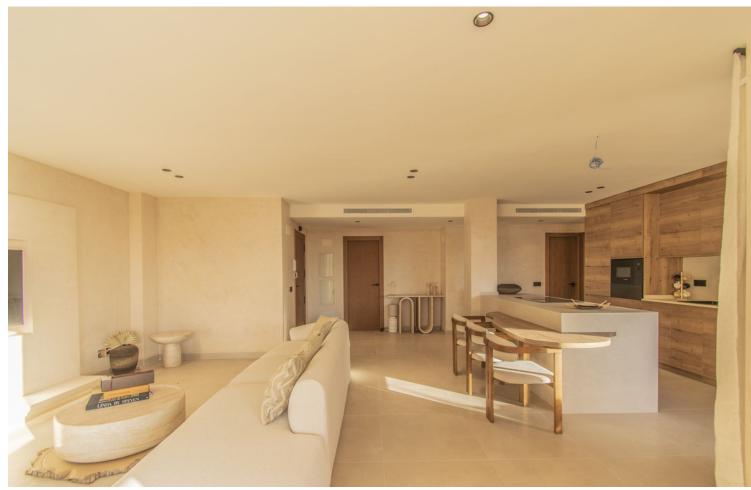

## Sales - Apartment - Benahavís 590.00€

Benahavís Apartment

2

2.5

117 m<sup>2</sup>

SPECTACULAR PROPERTY WITH LARGE TERRACE IN THE GOLDEN TRIANGLE Wonderful property completely renovated, with a cozy contemporary style, located in the lower part of Benahavis, very close to Guadalmina, next to all kinds of services such as Atalaya international school, supermarket, restaurants...etc, surrounded by the best golf courses in the area (Atalaya, Los Arqueros, El Paraiso, Guadalmina...etc and just a few minutes by car from the beach, San Pedro and Puerto Banus. Spacious property consisting of a total of two bedrooms, two bathrooms plus a toilet, living room with a fantastic open kitchen and wonderful 65m2 terrace with beautiful views. Includes parking space and storage room. Established within an exclusive urbanization with 24-hour security, outdoor pool, SPA area and beautiful gardens. An ideal property for clients who want to enjoy a property ready to move into in one of the most sought-after areas of the Costa del Sol.