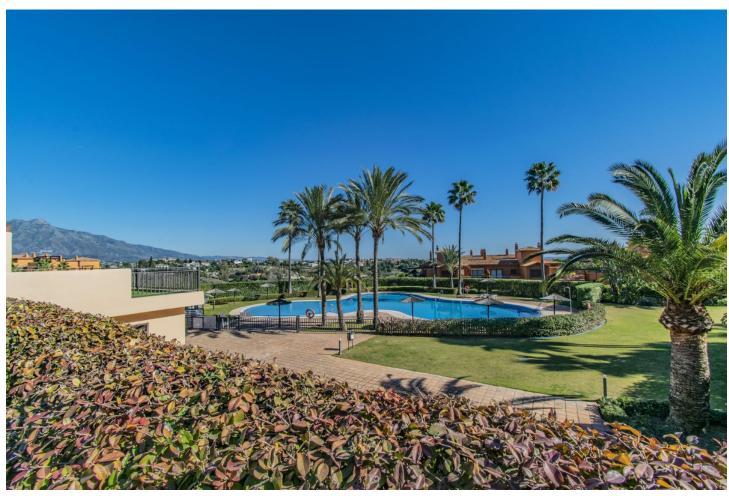

## Sales - Apartment - Benahavís 590.00€

Benahavís Apartment

2

2.5

117 m<sup>2</sup>

SPECTACULAR PROPERTY WITH LARGE TERRACE IN THE GOLDEN TRIANGLE Wonderful property completely renovated, with a cozy contemporary style, located in the lower part of Benahavis, very close to Guadalmina, next to all kinds of services such as Atalaya international school, supermarket, restaurants...etc, surrounded by the best golf courses in the area (Atalaya, Los Arqueros, El Paraiso, Guadalmina...etc and just a few minutes by car from the beach, San Pedro and Puerto Banus. Spacious property consisting of a total of two bedrooms, two bathrooms plus a toilet, living room with a fantastic open kitchen and wonderful 65m2 terrace with beautiful views. Includes parking space and storage room. Established within an exclusive urbanization with 24-hour security, outdoor pool, SPA area and beautiful gardens. An ideal property for clients who want to enjoy a property ready to move into in one of the most sought-after areas of the Costa del Sol.