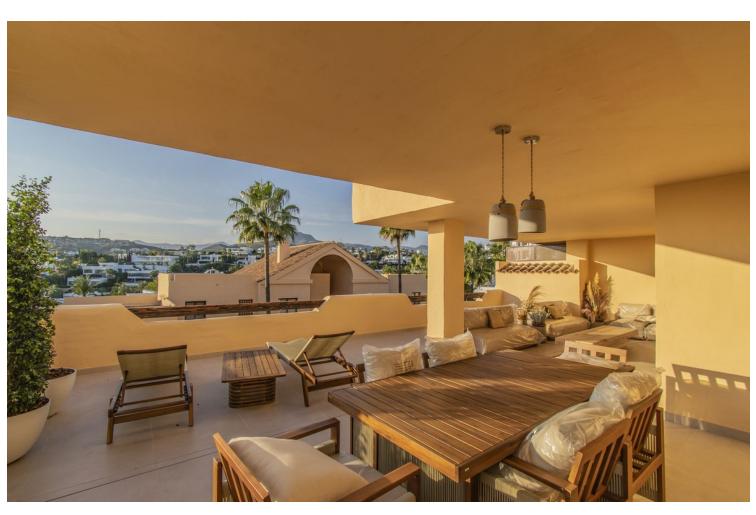

## Sales - Apartment - Benahavís 590.00€

Benahavís Apartment

2

2.5

117 m<sup>2</sup>

SPECTACULAR PROPERTY WITH LARGE TERRACE IN THE GOLDEN TRIANGLE Wonderful property completely renovated, with a cozy contemporary style, located in the lower part of Benahavis, very close to Guadalmina, next to all kinds of services such as Atalaya international school, supermarket, restaurants...etc, surrounded by the best golf courses in the area (Atalaya, Los Arqueros, El Paraiso, Guadalmina...etc and just a few minutes by car from the beach, San Pedro and Puerto Banus. Spacious property consisting of a total of two bedrooms, two bathrooms plus a toilet, living room with a fantastic open kitchen and wonderful 65m2 terrace with beautiful views. Includes parking space and storage room. Established within an exclusive urbanization with 24-hour security, outdoor pool, SPA area and beautiful gardens. An ideal property for clients who want to enjoy a property ready to move into in one of the most sought-after areas of the Costa del Sol.