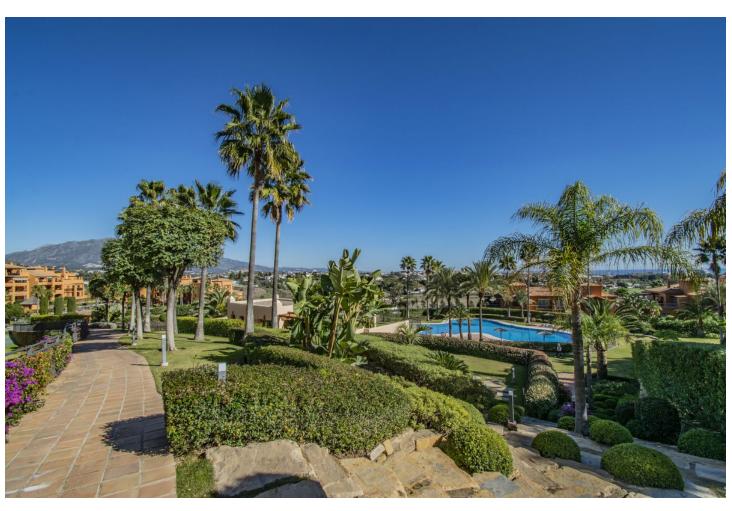

## Sales - Apartment - Benahavís 590.00€

Benahavís Apartment

2

2.5

117 m<sup>2</sup>

SPECTACULAR PROPERTY WITH LARGE TERRACE IN THE GOLDEN TRIANGLE Wonderful property completely renovated, with a cozy contemporary style, located in the lower part of Benahavis, very close to Guadalmina, next to all kinds of services such as Atalaya international school, supermarket, restaurants...etc, surrounded by the best golf courses in the area (Atalaya, Los Arqueros, El Paraiso, Guadalmina...etc and just a few minutes by car from the beach, San Pedro and Puerto Banus. Spacious property consisting of a total of two bedrooms, two bathrooms plus a toilet, living room with a fantastic open kitchen and wonderful 65m2 terrace with beautiful views. Includes parking space and storage room. Established within an exclusive urbanization with 24-hour security, outdoor pool, SPA area and beautiful gardens. An ideal property for clients who want to enjoy a property ready to move into in one of the most sought-after areas of the Costa del Sol.