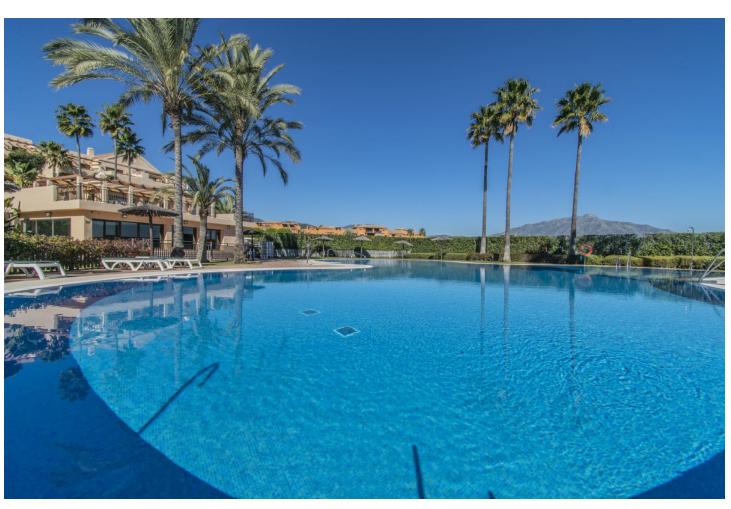

## Sales - Apartment - Benahavís 590.00€

Benahavís Apartment

2

2.5

117 m<sup>2</sup>

SPECTACULAR PROPERTY WITH LARGE TERRACE IN THE GOLDEN TRIANGLE Wonderful property completely renovated, with a cozy contemporary style, located in the lower part of Benahavis, very close to Guadalmina, next to all kinds of services such as Atalaya international school, supermarket, restaurants...etc, surrounded by the best golf courses in the area (Atalaya, Los Arqueros, El Paraiso, Guadalmina...etc and just a few minutes by car from the beach, San Pedro and Puerto Banus. Spacious property consisting of a total of two bedrooms, two bathrooms plus a toilet, living room with a fantastic open kitchen and wonderful 65m2 terrace with beautiful views. Includes parking space and storage room. Established within an exclusive urbanization with 24-hour security, outdoor pool, SPA area and beautiful gardens. An ideal property for clients who want to enjoy a property ready to move into in one of the most sought-after areas of the Costa del Sol.