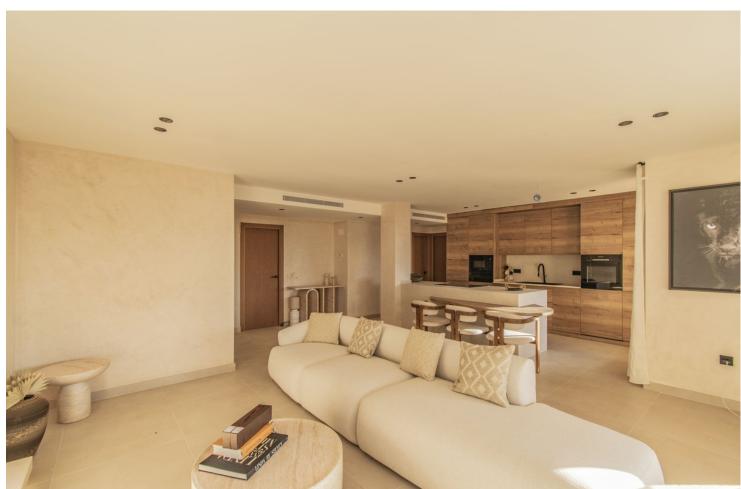

## Sales - Apartment - Benahavís 590.00€

Benahavís Apartment

2

2.5

117 m<sup>2</sup>

SPECTACULAR PROPERTY WITH LARGE TERRACE IN THE GOLDEN TRIANGLE Wonderful property completely renovated, with a cozy contemporary style, located in the lower part of Benahavis, very close to Guadalmina, next to all kinds of services such as Atalaya international school, supermarket, restaurants...etc, surrounded by the best golf courses in the area (Atalaya, Los Arqueros, El Paraiso, Guadalmina...etc and just a few minutes by car from the beach, San Pedro and Puerto Banus. Spacious property consisting of a total of two bedrooms, two bathrooms plus a toilet, living room with a fantastic open kitchen and wonderful 65m2 terrace with beautiful views. Includes parking space and storage room. Established within an exclusive urbanization with 24-hour security, outdoor pool, SPA area and beautiful gardens. An ideal property for clients who want to enjoy a property ready to move into in one of the most sought-after areas of the Costa del Sol.