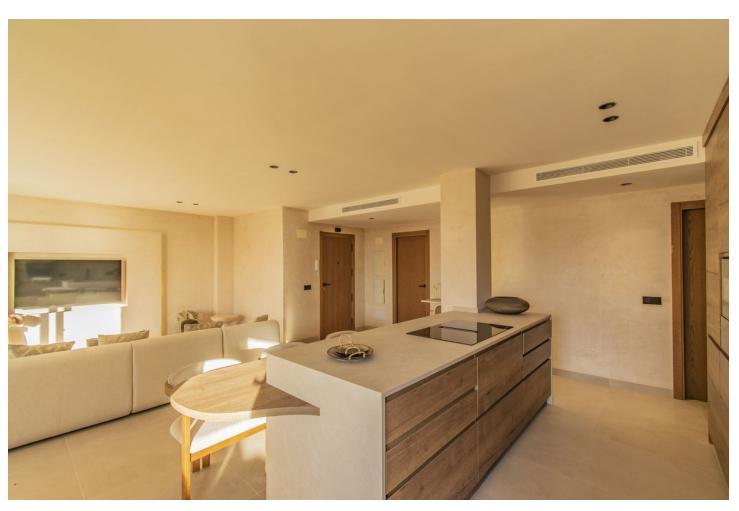

## Sales - Apartment - Benahavís 590.00€

Benahavís Apartment

2

2.5

117 m<sup>2</sup>

SPECTACULAR PROPERTY WITH LARGE TERRACE IN THE GOLDEN TRIANGLE Wonderful property completely renovated, with a cozy contemporary style, located in the lower part of Benahavis, very close to Guadalmina, next to all kinds of services such as Atalaya international school, supermarket, restaurants...etc, surrounded by the best golf courses in the area (Atalaya, Los Arqueros, El Paraiso, Guadalmina...etc and just a few minutes by car from the beach, San Pedro and Puerto Banus. Spacious property consisting of a total of two bedrooms, two bathrooms plus a toilet, living room with a fantastic open kitchen and wonderful 65m2 terrace with beautiful views. Includes parking space and storage room. Established within an exclusive urbanization with 24-hour security, outdoor pool, SPA area and beautiful gardens. An ideal property for clients who want to enjoy a property ready to move into in one of the most sought-after areas of the Costa del Sol.