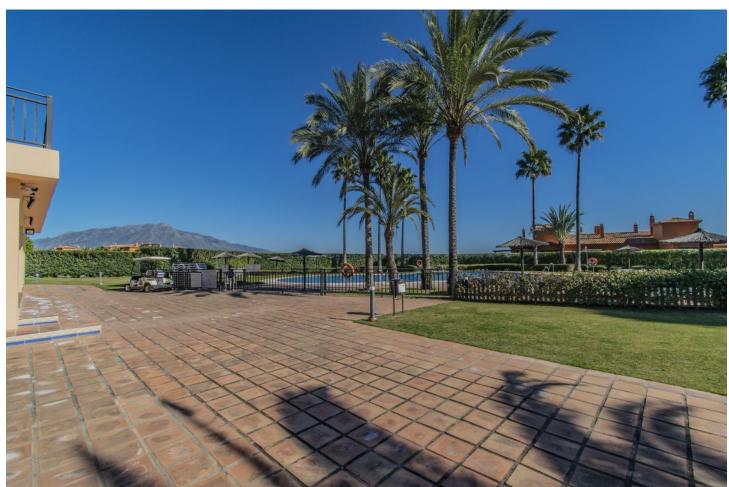

## Sales - Apartment - Benahavís 590.00€

Benahavís Apartment

2

2.5

117 m<sup>2</sup>

SPECTACULAR PROPERTY WITH LARGE TERRACE IN THE GOLDEN TRIANGLE Wonderful property completely renovated, with a cozy contemporary style, located in the lower part of Benahavis, very close to Guadalmina, next to all kinds of services such as Atalaya international school, supermarket, restaurants...etc, surrounded by the best golf courses in the area (Atalaya, Los Arqueros, El Paraiso, Guadalmina...etc and just a few minutes by car from the beach, San Pedro and Puerto Banus. Spacious property consisting of a total of two bedrooms, two bathrooms plus a toilet, living room with a fantastic open kitchen and wonderful 65m2 terrace with beautiful views. Includes parking space and storage room. Established within an exclusive urbanization with 24-hour security, outdoor pool, SPA area and beautiful gardens. An ideal property for clients who want to enjoy a property ready to move into in one of the most sought-after areas of the Costa del Sol.