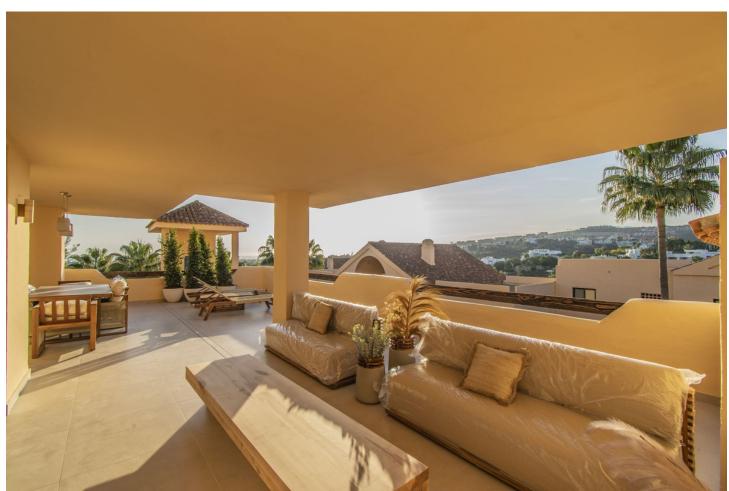

## Sales - Apartment - Benahavís 590.00€

Benahavís Apartment

2

2.5

117 m<sup>2</sup>

SPECTACULAR PROPERTY WITH LARGE TERRACE IN THE GOLDEN TRIANGLE Wonderful property completely renovated, with a cozy contemporary style, located in the lower part of Benahavis, very close to Guadalmina, next to all kinds of services such as Atalaya international school, supermarket, restaurants...etc, surrounded by the best golf courses in the area (Atalaya, Los Arqueros, El Paraiso, Guadalmina...etc and just a few minutes by car from the beach, San Pedro and Puerto Banus. Spacious property consisting of a total of two bedrooms, two bathrooms plus a toilet, living room with a fantastic open kitchen and wonderful 65m2 terrace with beautiful views. Includes parking space and storage room. Established within an exclusive urbanization with 24-hour security, outdoor pool, SPA area and beautiful gardens. An ideal property for clients who want to enjoy a property ready to move into in one of the most sought-after areas of the Costa del Sol.