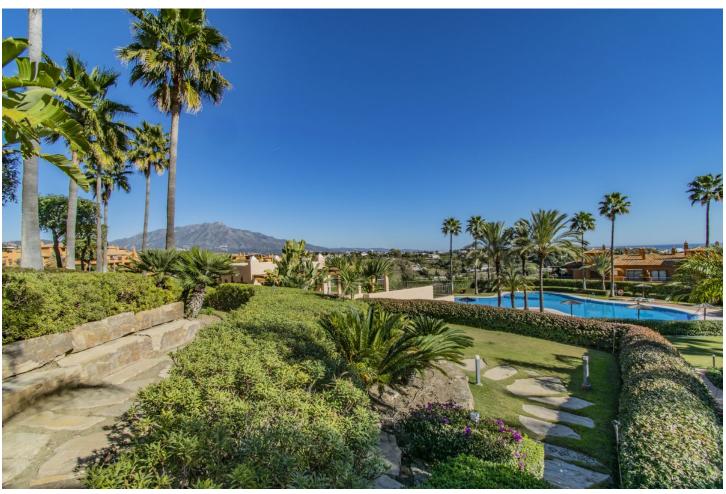

## Sales - Apartment - Benahavís 590.00€

Benahavís Apartment

2

2.5

117 m<sup>2</sup>

SPECTACULAR PROPERTY WITH LARGE TERRACE IN THE GOLDEN TRIANGLE Wonderful property completely renovated, with a cozy contemporary style, located in the lower part of Benahavis, very close to Guadalmina, next to all kinds of services such as Atalaya international school, supermarket, restaurants...etc, surrounded by the best golf courses in the area (Atalaya, Los Arqueros, El Paraiso, Guadalmina...etc and just a few minutes by car from the beach, San Pedro and Puerto Banus. Spacious property consisting of a total of two bedrooms, two bathrooms plus a toilet, living room with a fantastic open kitchen and wonderful 65m2 terrace with beautiful views. Includes parking space and storage room. Established within an exclusive urbanization with 24-hour security, outdoor pool, SPA area and beautiful gardens. An ideal property for clients who want to enjoy a property ready to move into in one of the most sought-after areas of the Costa del Sol.