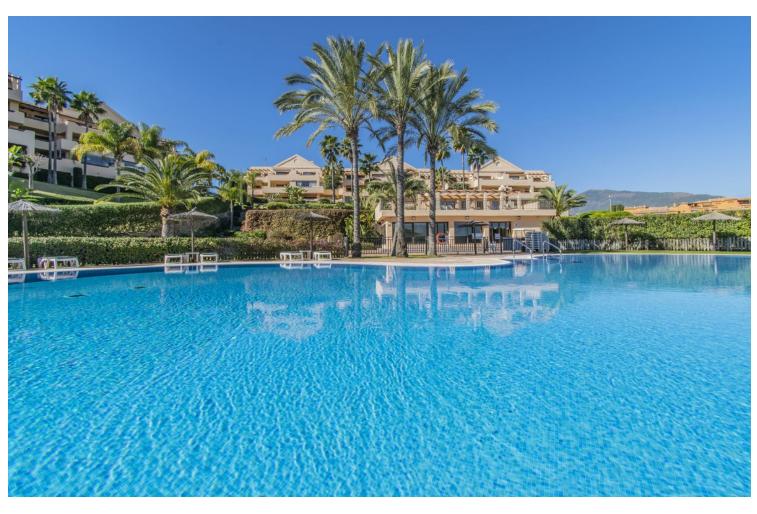

## Sales - Apartment - Benahavís 590.00€

Benahavís Apartment

2

2.5

117 m<sup>2</sup>

SPECTACULAR PROPERTY WITH LARGE TERRACE IN THE GOLDEN TRIANGLE Wonderful property completely renovated, with a cozy contemporary style, located in the lower part of Benahavis, very close to Guadalmina, next to all kinds of services such as Atalaya international school, supermarket, restaurants...etc, surrounded by the best golf courses in the area (Atalaya, Los Arqueros, El Paraiso, Guadalmina...etc and just a few minutes by car from the beach, San Pedro and Puerto Banus. Spacious property consisting of a total of two bedrooms, two bathrooms plus a toilet, living room with a fantastic open kitchen and wonderful 65m2 terrace with beautiful views. Includes parking space and storage room. Established within an exclusive urbanization with 24-hour security, outdoor pool, SPA area and beautiful gardens. An ideal property for clients who want to enjoy a property ready to move into in one of the most sought-after areas of the Costa del Sol.