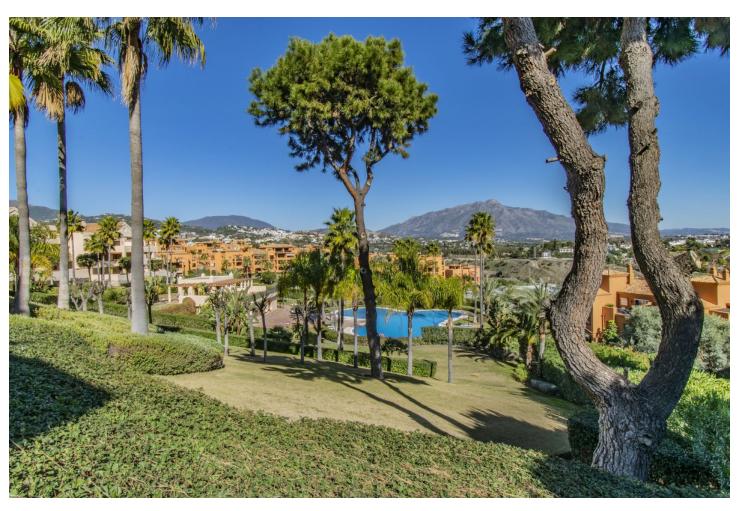

## Sales - Apartment - Benahavís 590.00€

Benahavís Apartment

2

2.5

117 m<sup>2</sup>

SPECTACULAR PROPERTY WITH LARGE TERRACE IN THE GOLDEN TRIANGLE Wonderful property completely renovated, with a cozy contemporary style, located in the lower part of Benahavis, very close to Guadalmina, next to all kinds of services such as Atalaya international school, supermarket, restaurants...etc, surrounded by the best golf courses in the area (Atalaya, Los Arqueros, El Paraiso, Guadalmina...etc and just a few minutes by car from the beach, San Pedro and Puerto Banus. Spacious property consisting of a total of two bedrooms, two bathrooms plus a toilet, living room with a fantastic open kitchen and wonderful 65m2 terrace with beautiful views. Includes parking space and storage room. Established within an exclusive urbanization with 24-hour security, outdoor pool, SPA area and beautiful gardens. An ideal property for clients who want to enjoy a property ready to move into in one of the most sought-after areas of the Costa del Sol.