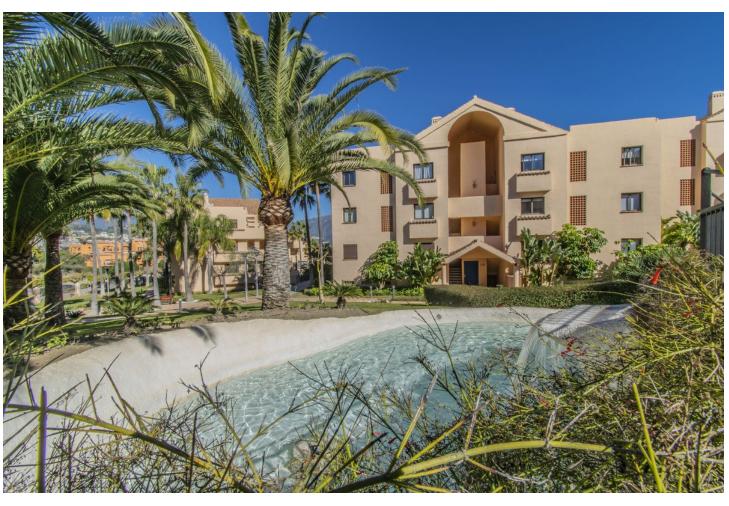

## Sales - Apartment - Benahavís 590.00€

Benahavís Apartment

2

2.5

117 m<sup>2</sup>

SPECTACULAR PROPERTY WITH LARGE TERRACE IN THE GOLDEN TRIANGLE Wonderful property completely renovated, with a cozy contemporary style, located in the lower part of Benahavis, very close to Guadalmina, next to all kinds of services such as Atalaya international school, supermarket, restaurants...etc, surrounded by the best golf courses in the area (Atalaya, Los Arqueros, El Paraiso, Guadalmina...etc and just a few minutes by car from the beach, San Pedro and Puerto Banus. Spacious property consisting of a total of two bedrooms, two bathrooms plus a toilet, living room with a fantastic open kitchen and wonderful 65m2 terrace with beautiful views. Includes parking space and storage room. Established within an exclusive urbanization with 24-hour security, outdoor pool, SPA area and beautiful gardens. An ideal property for clients who want to enjoy a property ready to move into in one of the most sought-after areas of the Costa del Sol.