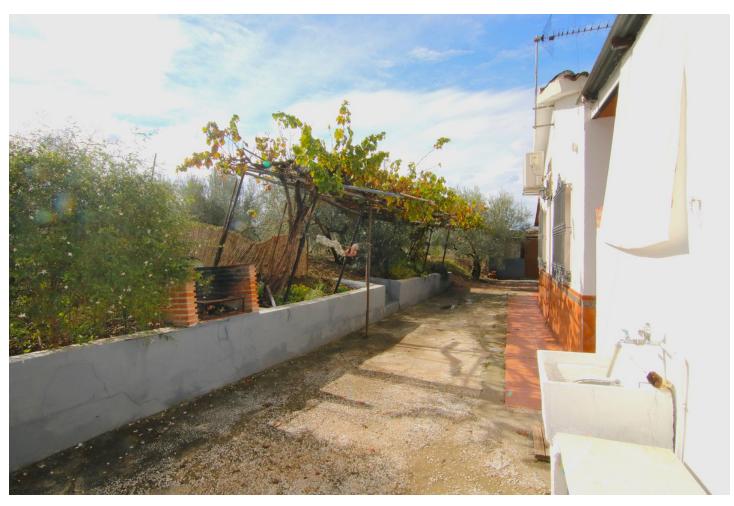

## Sales - House - Coín 225.000€

Coín House

3

1

89 m2

5292 m2

Country House for Sale with AFO and Spacious Grounds in Coin This charming single-story country house, certified with AFO (Assimilated Out of Ordination), offers a practical and cozy design, ideal for those seeking to enjoy tranquility and nature. - Interior Layout Upon entering, you'll find a spacious open-concept living room that integrates an American-style kitchen, creating a functional and airy space. This area features an air conditioning split to keep a cool environment during the summer. The house includes 3 spacious bedrooms, one currently used as a storage room, along with a full bathroom and a small laundry room with a washing machine. - Outdoor Areas Outside, the property offers two covered terraces totaling 74 m². The first terrace, located at the entrance of the house, is fully equipped with a sink, barbecue, and oven, perfect for family gatherings and outdoor meals. The second terrace is at the back of the house, providing an additional space. There is also an extra storage room on the exterior. - Land and Amenities The property, fully fenced and on flat terrain, encompasses a plot of 5,292 m². It features a variety of fruit trees, including olive trees, fig trees, grapevines, and weeping willows, ideal for those who want to enjoy a natural environment. There is also a covered parking area, perfect for protecting your car from high temperatures or heavy rain. The house's water supply comes directly from the town of Coín. - Location and Access The property is easily accessible with a paved road, except for the last 300 meters. It is located just 5 minutes from Coín's shopping areas. An ideal opportunity to enjoy country life with all the comforts!