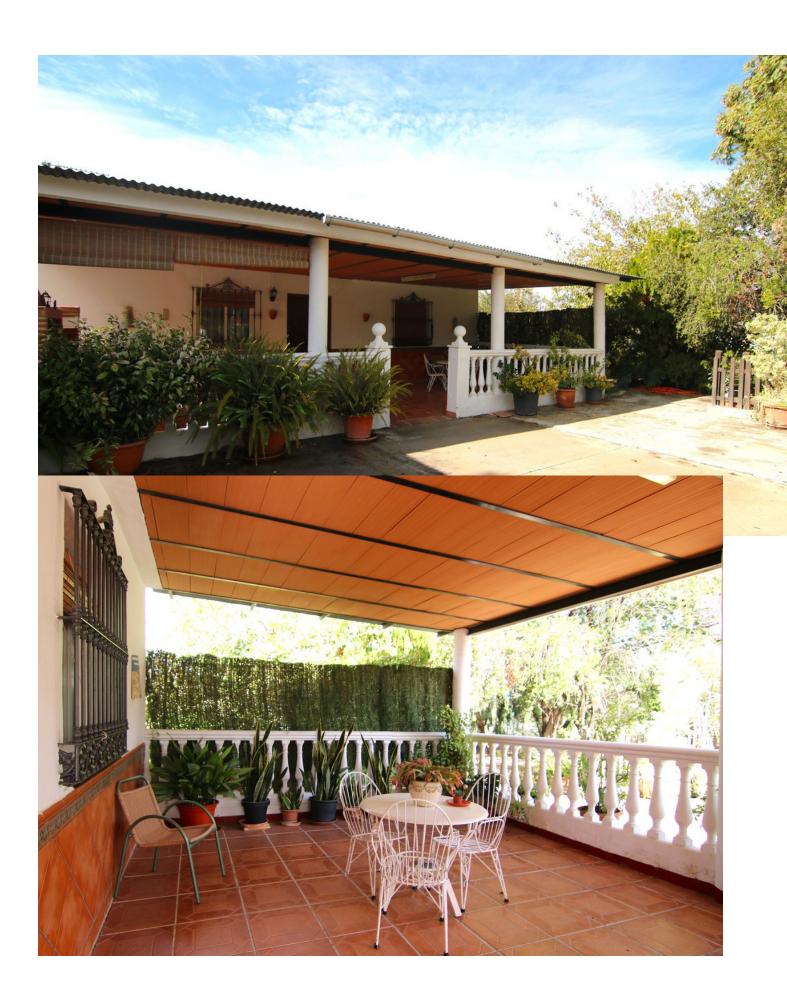

## Sales - House - Coín 225.000€

Coín House

3

1

89 m2

5292 m2

Country House for Sale with AFO and Spacious Grounds in Coin This charming single-story country house, certified with AFO (Assimilated Out of Ordination), offers a practical and cozy design, ideal for those seeking to enjoy tranquility and nature. - Interior Layout Upon entering, you'll find a spacious open-concept living room that integrates an American-style kitchen, creating a functional and airy space. This area features an air conditioning split to keep a cool environment during the summer. The house includes 3 spacious bedrooms, one currently used as a storage room, along with a full bathroom and a small laundry room with a washing machine. - Outdoor Areas Outside, the property offers two covered terraces totaling 74 m². The first terrace, located at the entrance of the house, is fully equipped with a sink, barbecue, and oven, perfect for family gatherings and outdoor meals. The second terrace is at the back of the house, providing an additional space. There is also an extra storage room on the exterior. - Land and Amenities The property, fully fenced and on flat terrain, encompasses a plot of 5,292 m². It features a variety of fruit trees, including olive trees, fig trees, grapevines, and weeping willows, ideal for those who want to enjoy a natural environment. There is also a covered parking area, perfect for protecting your car from high temperatures or heavy rain. The house's water supply comes directly from the town of Coín. - Location and Access The property is easily accessible with a paved road, except for the last 300 meters. It is located just 5 minutes from Coín's shopping areas. An ideal opportunity to enjoy country life with all the comforts!