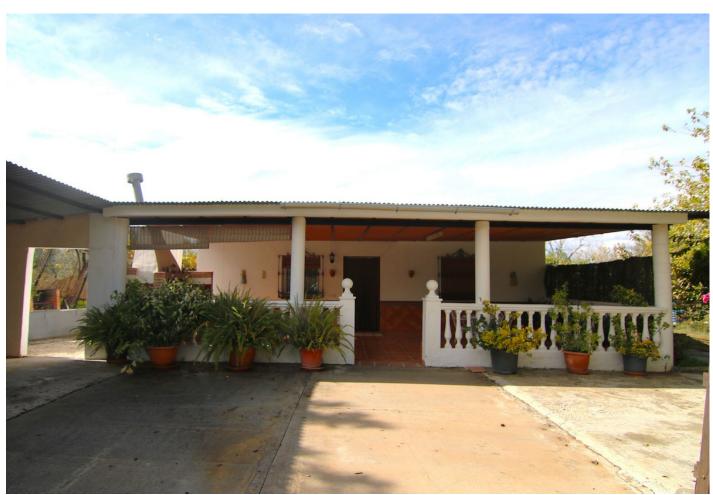

## Sales - House - Coín 225.000€

Coín House

3

1

89 m2

5292 m2

Country House for Sale with AFO and Spacious Grounds in Coin This charming single-story country house, certified with AFO (Assimilated Out of Ordination), offers a practical and cozy design, ideal for those seeking to enjoy tranquility and nature. - Interior Layout Upon entering, you'll find a spacious open-concept living room that integrates an American-style kitchen, creating a functional and airy space. This area features an air conditioning split to keep a cool environment during the summer. The house includes 3 spacious bedrooms, one currently used as a storage room, along with a full bathroom and a small laundry room with a washing machine. - Outdoor Areas Outside, the property offers two covered terraces totaling 74 m². The first terrace, located at the entrance of the house, is fully equipped with a sink, barbecue, and oven, perfect for family gatherings and outdoor meals. The second terrace is at the back of the house, providing an additional space. There is also an extra storage room on the exterior. - Land and Amenities The property, fully fenced and on flat terrain, encompasses a plot of 5,292 m². It features a variety of fruit trees, including olive trees, fig trees, grapevines, and weeping willows, ideal for those who want to enjoy a natural environment. There is also a covered parking area, perfect for protecting your car from high temperatures or heavy rain. The house's water supply comes directly from the town of Coín. - Location and Access The property is easily accessible with a paved road, except for the last 300 meters. It is located just 5 minutes from Coín's shopping areas. An ideal opportunity to enjoy country life with all the comforts!