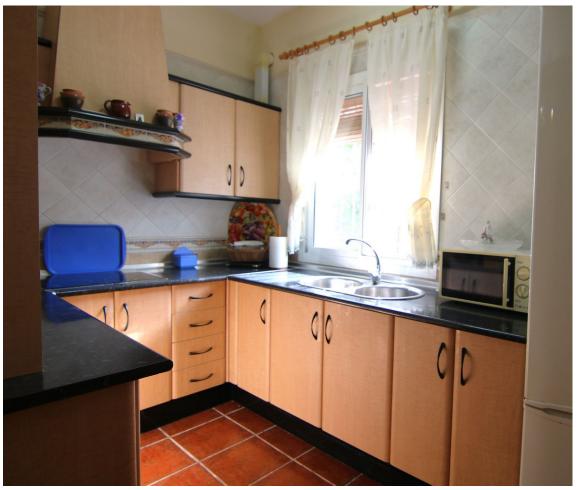

## Sales - House - Coín 225.000€

Coín House

3

1

89 m2

5292 m2

Country House for Sale with AFO and Spacious Grounds in Coin This charming single-story country house, certified with AFO (Assimilated Out of Ordination), offers a practical and cozy design, ideal for those seeking to enjoy tranquility and nature. - Interior Layout Upon entering, you'll find a spacious open-concept living room that integrates an American-style kitchen, creating a functional and airy space. This area features an air conditioning split to keep a cool environment during the summer. The house includes 3 spacious bedrooms, one currently used as a storage room, along with a full bathroom and a small laundry room with a washing machine. - Outdoor Areas Outside, the property offers two covered terraces totaling 74 m². The first terrace, located at the entrance of the house, is fully equipped with a sink, barbecue, and oven, perfect for family gatherings and outdoor meals. The second terrace is at the back of the house, providing an additional space. There is also an extra storage room on the exterior. - Land and Amenities The property, fully fenced and on flat terrain, encompasses a plot of 5,292 m². It features a variety of fruit trees, including olive trees, fig trees, grapevines, and weeping willows, ideal for those who want to enjoy a natural environment. There is also a covered parking area, perfect for protecting your car from high temperatures or heavy rain. The house's water supply comes directly from the town of Coín. - Location and Access The property is easily accessible with a paved road, except for the last 300 meters. It is located just 5 minutes from Coín's shopping areas. An ideal opportunity to enjoy country life with all the comforts!