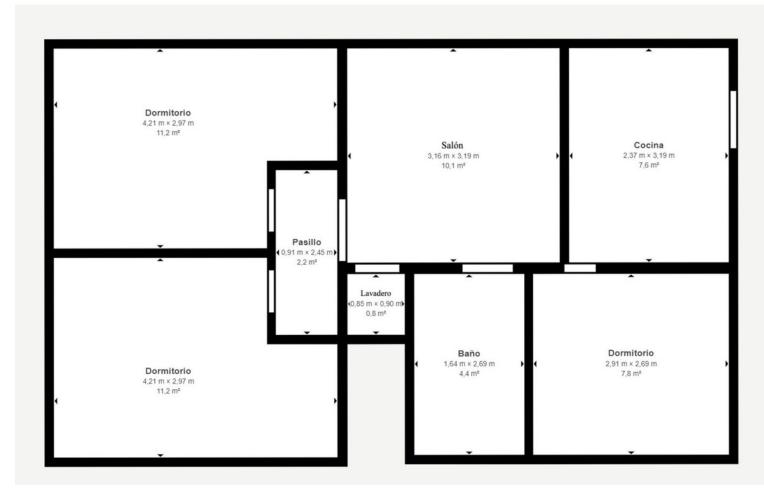

## Sales - House - Coín 225.000€

Coín House

3

1

89 m2

5292 m2

Country House for Sale with AFO and Spacious Grounds in Coin This charming single-story country house, certified with AFO (Assimilated Out of Ordination), offers a practical and cozy design, ideal for those seeking to enjoy tranquility and nature. - Interior Layout Upon entering, you'll find a spacious open-concept living room that integrates an American-style kitchen, creating a functional and airy space. This area features an air conditioning split to keep a cool environment during the summer. The house includes 3 spacious bedrooms, one currently used as a storage room, along with a full bathroom and a small laundry room with a washing machine. - Outdoor Areas Outside, the property offers two covered terraces totaling 74 m². The first terrace, located at the entrance of the house, is fully equipped with a sink, barbecue, and oven, perfect for family gatherings and outdoor meals. The second terrace is at the back of the house, providing an additional space. There is also an extra storage room on the exterior. - Land and Amenities The property, fully fenced and on flat terrain, encompasses a plot of 5,292 m². It features a variety of fruit trees, including olive trees, fig trees, grapevines, and weeping willows, ideal for those who want to enjoy a natural environment. There is also a covered parking area, perfect for protecting your car from high temperatures or heavy rain. The house's water supply comes directly from the town of Coín. - Location and Access The property is easily accessible with a paved road, except for the last 300 meters. It is located just 5 minutes from Coín's shopping areas. An ideal opportunity to enjoy country life with all the comforts!