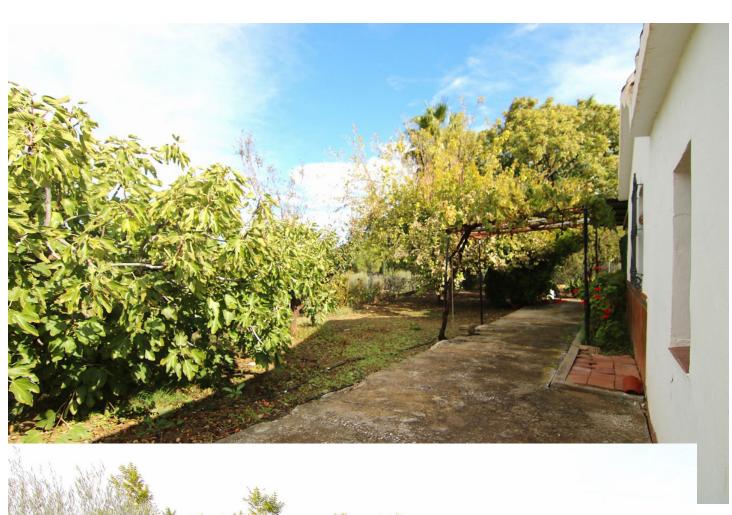

## Sales - House - Coín 225.000€

Coín House

3

1

89 m2

5292 m2

Country House for Sale with AFO and Spacious Grounds in Coin This charming single-story country house, certified with AFO (Assimilated Out of Ordination), offers a practical and cozy design, ideal for those seeking to enjoy tranquility and nature. - Interior Layout Upon entering, you'll find a spacious open-concept living room that integrates an American-style kitchen, creating a functional and airy space. This area features an air conditioning split to keep a cool environment during the summer. The house includes 3 spacious bedrooms, one currently used as a storage room, along with a full bathroom and a small laundry room with a washing machine. - Outdoor Areas Outside, the property offers two covered terraces totaling 74 m². The first terrace, located at the entrance of the house, is fully equipped with a sink, barbecue, and oven, perfect for family gatherings and outdoor meals. The second terrace is at the back of the house, providing an additional space. There is also an extra storage room on the exterior. - Land and Amenities The property, fully fenced and on flat terrain, encompasses a plot of 5,292 m². It features a variety of fruit trees, including olive trees, fig trees, grapevines, and weeping willows, ideal for those who want to enjoy a natural environment. There is also a covered parking area, perfect for protecting your car from high temperatures or heavy rain. The house's water supply comes directly from the town of Coín. - Location and Access The property is easily accessible with a paved road, except for the last 300 meters. It is located just 5 minutes from Coín's shopping areas. An ideal opportunity to enjoy country life with all the comforts!