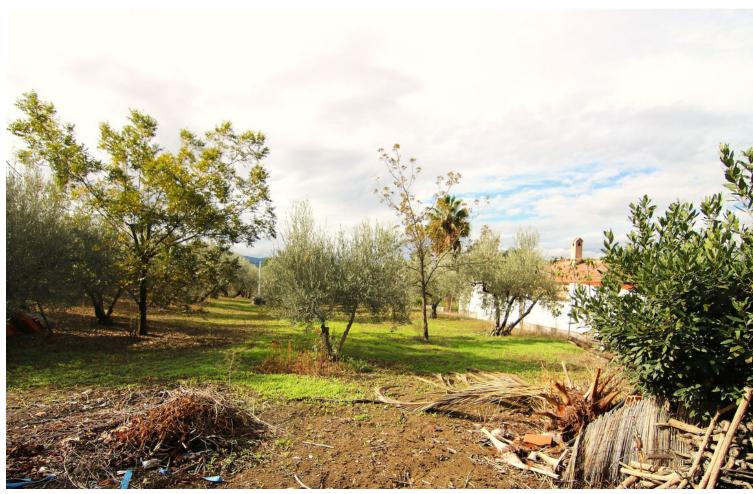

## Sales - House - Coín 225.000€

Coín House

3

1

89 m2

5292 m2

Country House for Sale with AFO and Spacious Grounds in Coin This charming single-story country house, certified with AFO (Assimilated Out of Ordination), offers a practical and cozy design, ideal for those seeking to enjoy tranquility and nature. - Interior Layout Upon entering, you'll find a spacious open-concept living room that integrates an American-style kitchen, creating a functional and airy space. This area features an air conditioning split to keep a cool environment during the summer. The house includes 3 spacious bedrooms, one currently used as a storage room, along with a full bathroom and a small laundry room with a washing machine. - Outdoor Areas Outside, the property offers two covered terraces totaling 74 m². The first terrace, located at the entrance of the house, is fully equipped with a sink, barbecue, and oven, perfect for family gatherings and outdoor meals. The second terrace is at the back of the house, providing an additional space. There is also an extra storage room on the exterior. - Land and Amenities The property, fully fenced and on flat terrain, encompasses a plot of 5,292 m². It features a variety of fruit trees, including olive trees, fig trees, grapevines, and weeping willows, ideal for those who want to enjoy a natural environment. There is also a covered parking area, perfect for protecting your car from high temperatures or heavy rain. The house's water supply comes directly from the town of Coín. - Location and Access The property is easily accessible with a paved road, except for the last 300 meters. It is located just 5 minutes from Coín's shopping areas. An ideal opportunity to enjoy country life with all the comforts!