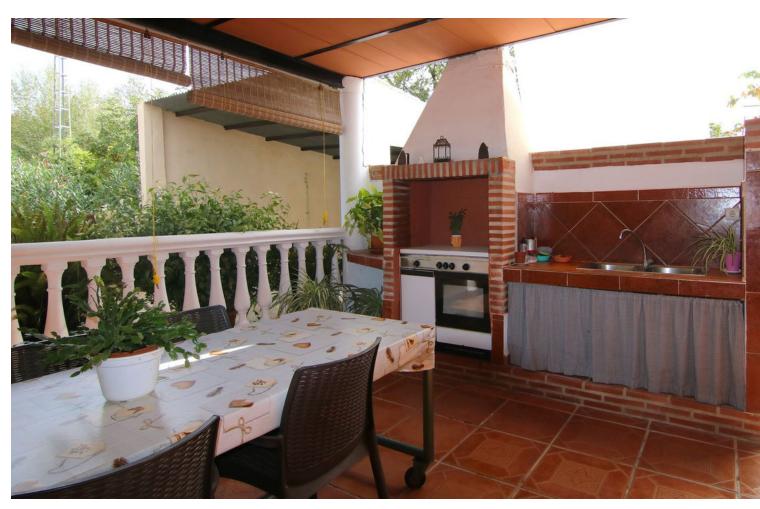

## Sales - House - Coín 225.000€

Coín House

3

1

89 m2

5292 m2

Country House for Sale with AFO and Spacious Grounds in Coin This charming single-story country house, certified with AFO (Assimilated Out of Ordination), offers a practical and cozy design, ideal for those seeking to enjoy tranquility and nature. - Interior Layout Upon entering, you'll find a spacious open-concept living room that integrates an American-style kitchen, creating a functional and airy space. This area features an air conditioning split to keep a cool environment during the summer. The house includes 3 spacious bedrooms, one currently used as a storage room, along with a full bathroom and a small laundry room with a washing machine. - Outdoor Areas Outside, the property offers two covered terraces totaling 74 m². The first terrace, located at the entrance of the house, is fully equipped with a sink, barbecue, and oven, perfect for family gatherings and outdoor meals. The second terrace is at the back of the house, providing an additional space. There is also an extra storage room on the exterior. - Land and Amenities The property, fully fenced and on flat terrain, encompasses a plot of 5,292 m². It features a variety of fruit trees, including olive trees, fig trees, grapevines, and weeping willows, ideal for those who want to enjoy a natural environment. There is also a covered parking area, perfect for protecting your car from high temperatures or heavy rain. The house's water supply comes directly from the town of Coín. - Location and Access The property is easily accessible with a paved road, except for the last 300 meters. It is located just 5 minutes from Coín's shopping areas. An ideal opportunity to enjoy country life with all the comforts!