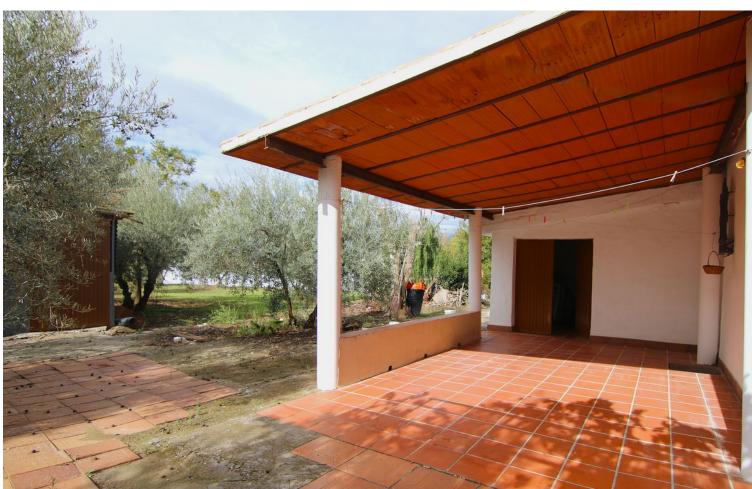

## Sales - House - Coín 225.000€

Coín House

3

1

89 m2

5292 m2

Country House for Sale with AFO and Spacious Grounds in Coin This charming single-story country house, certified with AFO (Assimilated Out of Ordination), offers a practical and cozy design, ideal for those seeking to enjoy tranquility and nature. - Interior Layout Upon entering, you'll find a spacious open-concept living room that integrates an American-style kitchen, creating a functional and airy space. This area features an air conditioning split to keep a cool environment during the summer. The house includes 3 spacious bedrooms, one currently used as a storage room, along with a full bathroom and a small laundry room with a washing machine. - Outdoor Areas Outside, the property offers two covered terraces totaling 74 m². The first terrace, located at the entrance of the house, is fully equipped with a sink, barbecue, and oven, perfect for family gatherings and outdoor meals. The second terrace is at the back of the house, providing an additional space. There is also an extra storage room on the exterior. - Land and Amenities The property, fully fenced and on flat terrain, encompasses a plot of 5,292 m². It features a variety of fruit trees, including olive trees, fig trees, grapevines, and weeping willows, ideal for those who want to enjoy a natural environment. There is also a covered parking area, perfect for protecting your car from high temperatures or heavy rain. The house's water supply comes directly from the town of Coín. - Location and Access The property is easily accessible with a paved road, except for the last 300 meters. It is located just 5 minutes from Coín's shopping areas. An ideal opportunity to enjoy country life with all the comforts!