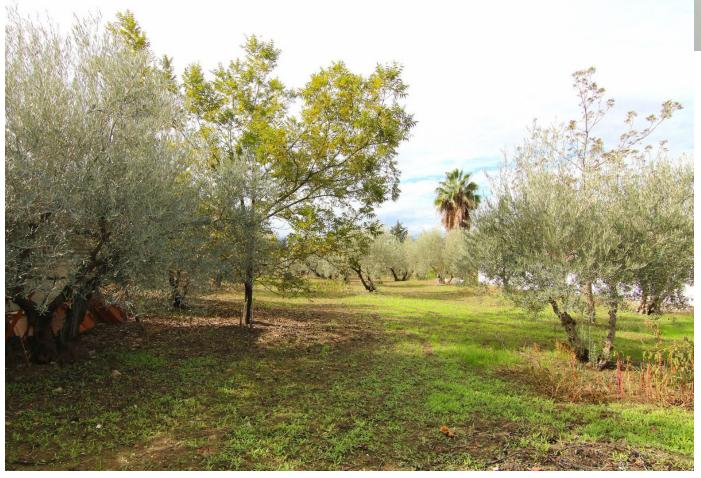

## Sales - House - Coín 225.000€

Coín House

3

1

89 m2

5292 m2

Country House for Sale with AFO and Spacious Grounds in Coin This charming single-story country house, certified with AFO (Assimilated Out of Ordination), offers a practical and cozy design, ideal for those seeking to enjoy tranquility and nature. - Interior Layout Upon entering, you'll find a spacious open-concept living room that integrates an American-style kitchen, creating a functional and airy space. This area features an air conditioning split to keep a cool environment during the summer. The house includes 3 spacious bedrooms, one currently used as a storage room, along with a full bathroom and a small laundry room with a washing machine. - Outdoor Areas Outside, the property offers two covered terraces totaling 74 m². The first terrace, located at the entrance of the house, is fully equipped with a sink, barbecue, and oven, perfect for family gatherings and outdoor meals. The second terrace is at the back of the house, providing an additional space. There is also an extra storage room on the exterior. - Land and Amenities The property, fully fenced and on flat terrain, encompasses a plot of 5,292 m². It features a variety of fruit trees, including olive trees, fig trees, grapevines, and weeping willows, ideal for those who want to enjoy a natural environment. There is also a covered parking area, perfect for protecting your car from high temperatures or heavy rain. The house's water supply comes directly from the town of Coín. - Location and Access The property is easily accessible with a paved road, except for the last 300 meters. It is located just 5 minutes from Coín's shopping areas. An ideal opportunity to enjoy country life with all the comforts!