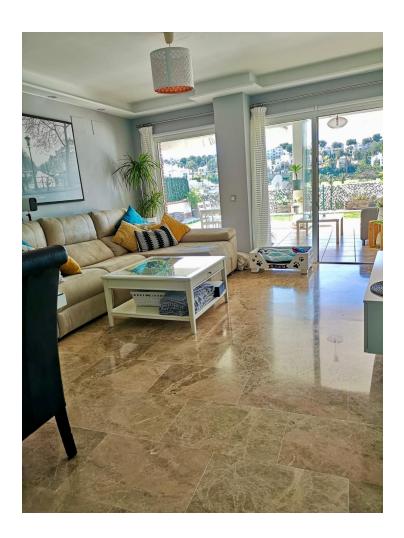

## Sales - Apartment - Riviera del Sol 372.000€

Riviera del Sol Apartment

2

2

120 m2

Ground Floor Apartment with Pool Access in Riviera del Sol Nestled in the serene community of Riviera del Sol, this well-maintained ground floor apartment spans a comfortable 120 square meters. Featuring two bedrooms and two bathrooms, this property is perfect for those seeking a blend of convenience and tranquility. The apartment boasts a spacious open-plan kitchen, fitted with necessary appliances and benefitting from a large, bright window that fills the space with natural light. Adjacent to the kitchen is the living room, which also enjoys ample brightness, making it an inviting space for relaxation and gatherings. The bedrooms come with fitted wardrobes, providing adequate storage space and maintaining the clean lines of the room's design. The property offers two bathrooms, one equipped with a shower and the other with a bathtub, catering to varied preferences. Externally, residents benefit from the communal amenities, which include a refreshing pool and well-maintained gardens, ensuring a peaceful outdoor environment. Additionally, parking is included, offering more convenience to the residents. Situated in a strategic location, the apartment is well-connected via local transportation options. Riviera del Sol is known for its friendly neighborhood vibe with easy access to local shops, restaurants, and cafes. The blend of quiet residential havens and vibrant local amenities makes it an attractive location for potential buyers seeking both calm and connectivity. The apartment is not furnished, allowing buyers the opportunity to personalize the space to their own tastes and needs. Whether you're looking for a comfortable home or a smart investment opportunity, this ground floor apartment certainly stands as a practical choice in a sought-after area.