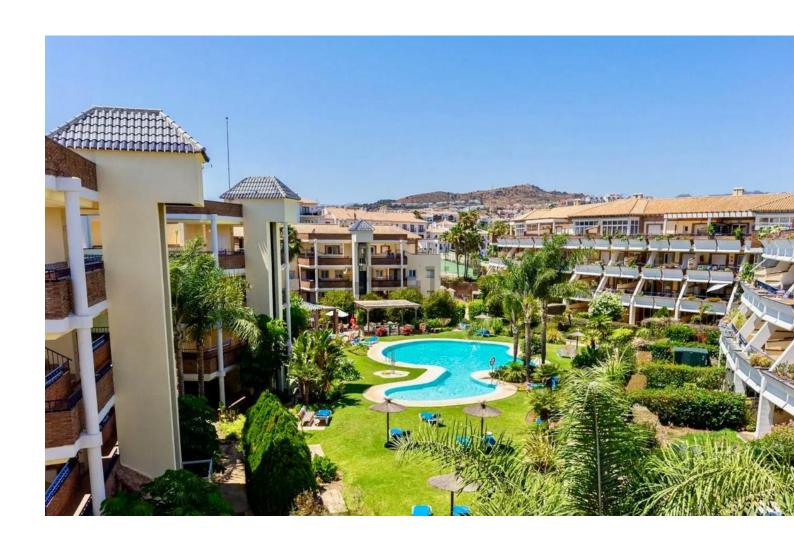

## Sales - Apartment - Riviera del Sol 372.000€

Riviera del Sol Apartment

2

2

120 m2

Ground Floor Apartment with Pool Access in Riviera del Sol Nestled in the serene community of Riviera del Sol, this well-maintained ground floor apartment spans a comfortable 120 square meters. Featuring two bedrooms and two bathrooms, this property is perfect for those seeking a blend of convenience and tranquility. The apartment boasts a spacious open-plan kitchen, fitted with necessary appliances and benefitting from a large, bright window that fills the space with natural light. Adjacent to the kitchen is the living room, which also enjoys ample brightness, making it an inviting space for relaxation and gatherings. The bedrooms come with fitted wardrobes, providing adequate storage space and maintaining the clean lines of the room's design. The property offers two bathrooms, one equipped with a shower and the other with a bathtub, catering to varied preferences. Externally, residents benefit from the communal amenities, which include a refreshing pool and well-maintained gardens, ensuring a peaceful outdoor environment. Additionally, parking is included, offering more convenience to the residents. Situated in a strategic location, the apartment is well-connected via local transportation options. Riviera del Sol is known for its friendly neighborhood vibe with easy access to local shops, restaurants, and cafes. The blend of quiet residential havens and vibrant local amenities makes it an attractive location for potential buyers seeking both calm and connectivity. The apartment is not furnished, allowing buyers the opportunity to personalize the space to their own tastes and needs. Whether you're looking for a comfortable home or a smart investment opportunity, this ground floor apartment certainly stands as a practical choice in a sought-after area.