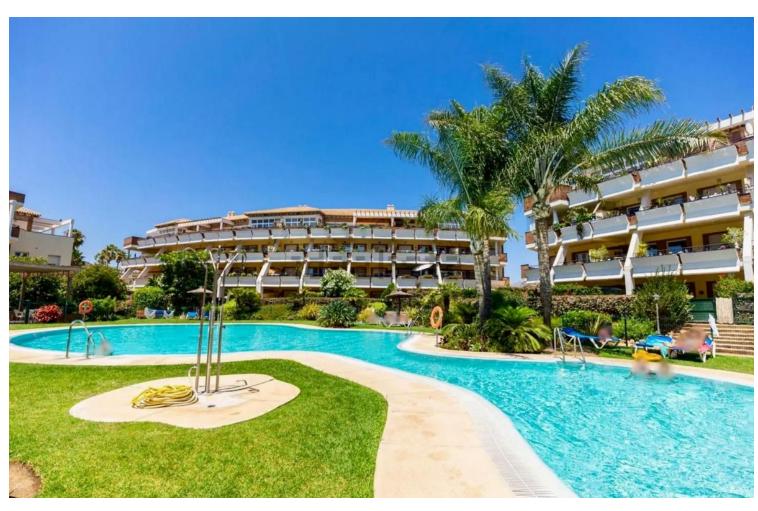

## Sales - Apartment - Riviera del Sol 372.000€

Riviera del Sol Apartment

2

2

120 m2

Ground Floor Apartment with Pool Access in Riviera del Sol Nestled in the serene community of Riviera del Sol, this well-maintained ground floor apartment spans a comfortable 120 square meters. Featuring two bedrooms and two bathrooms, this property is perfect for those seeking a blend of convenience and tranquility. The apartment boasts a spacious open-plan kitchen, fitted with necessary appliances and benefitting from a large, bright window that fills the space with natural light. Adjacent to the kitchen is the living room, which also enjoys ample brightness, making it an inviting space for relaxation and gatherings. The bedrooms come with fitted wardrobes, providing adequate storage space and maintaining the clean lines of the room's design. The property offers two bathrooms, one equipped with a shower and the other with a bathtub, catering to varied preferences. Externally, residents benefit from the communal amenities, which include a refreshing pool and well-maintained gardens, ensuring a peaceful outdoor environment. Additionally, parking is included, offering more convenience to the residents. Situated in a strategic location, the apartment is well-connected via local transportation options. Riviera del Sol is known for its friendly neighborhood vibe with easy access to local shops, restaurants, and cafes. The blend of quiet residential havens and vibrant local amenities makes it an attractive location for potential buyers seeking both calm and connectivity. The apartment is not furnished, allowing buyers the opportunity to personalize the space to their own tastes and needs. Whether you're looking for a comfortable home or a smart investment opportunity, this ground floor apartment certainly stands as a practical choice in a sought-after area.