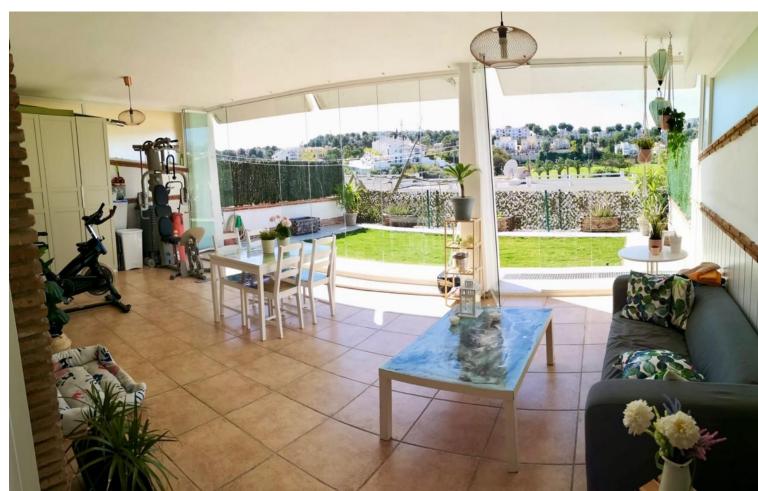

## Sales - Apartment - Riviera del Sol 372.000€

Riviera del Sol Apartment

2

2

120 m2

Ground Floor Apartment with Pool Access in Riviera del Sol Nestled in the serene community of Riviera del Sol, this well-maintained ground floor apartment spans a comfortable 120 square meters. Featuring two bedrooms and two bathrooms, this property is perfect for those seeking a blend of convenience and tranquility. The apartment boasts a spacious open-plan kitchen, fitted with necessary appliances and benefitting from a large, bright window that fills the space with natural light. Adjacent to the kitchen is the living room, which also enjoys ample brightness, making it an inviting space for relaxation and gatherings. The bedrooms come with fitted wardrobes, providing adequate storage space and maintaining the clean lines of the room's design. The property offers two bathrooms, one equipped with a shower and the other with a bathtub, catering to varied preferences. Externally, residents benefit from the communal amenities, which include a refreshing pool and well-maintained gardens, ensuring a peaceful outdoor environment. Additionally, parking is included, offering more convenience to the residents. Situated in a strategic location, the apartment is well-connected via local transportation options. Riviera del Sol is known for its friendly neighborhood vibe with easy access to local shops, restaurants, and cafes. The blend of quiet residential havens and vibrant local amenities makes it an attractive location for potential buyers seeking both calm and connectivity. The apartment is not furnished, allowing buyers the opportunity to personalize the space to their own tastes and needs. Whether you're looking for a comfortable home or a smart investment opportunity, this ground floor apartment certainly stands as a practical choice in a sought-after area.