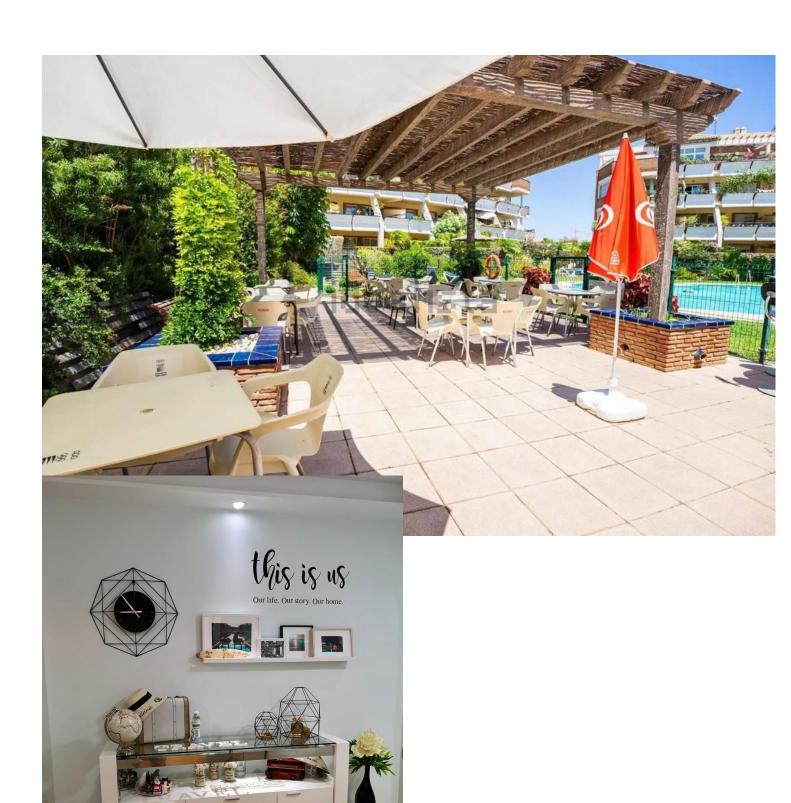

## Sales - Apartment - Riviera del Sol 372.000€

Riviera del Sol Apartment

2

2

120 m2

Ground Floor Apartment with Pool Access in Riviera del Sol Nestled in the serene community of Riviera del Sol, this well-maintained ground floor apartment spans a comfortable 120 square meters. Featuring two bedrooms and two bathrooms, this property is perfect for those seeking a blend of convenience and tranquility. The apartment boasts a spacious open-plan kitchen, fitted with necessary appliances and benefitting from a large, bright window that fills the space with natural light. Adjacent to the kitchen is the living room, which also enjoys ample brightness, making it an inviting space for relaxation and gatherings. The bedrooms come with fitted wardrobes, providing adequate storage space and maintaining the clean lines of the room's design. The property offers two bathrooms, one equipped with a shower and the other with a bathtub, catering to varied preferences. Externally, residents benefit from the communal amenities, which include a refreshing pool and well-maintained gardens, ensuring a peaceful outdoor environment. Additionally, parking is included, offering more convenience to the residents. Situated in a strategic location, the apartment is well-connected via local transportation options. Riviera del Sol is known for its friendly neighborhood vibe with easy access to local shops, restaurants, and cafes. The blend of quiet residential havens and vibrant local amenities makes it an attractive location for potential buyers seeking both calm and connectivity. The apartment is not furnished, allowing buyers the opportunity to personalize the space to their own tastes and needs. Whether you're looking for a comfortable home or a smart investment opportunity, this ground floor apartment certainly stands as a practical choice in a sought-after area.