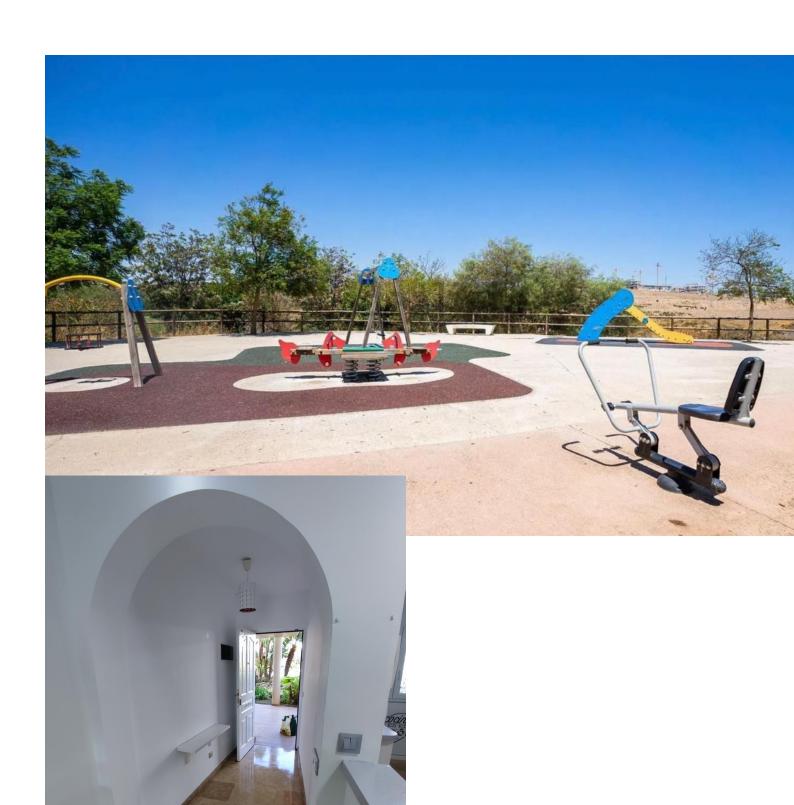

## Sales - Apartment - Riviera del Sol 372.000€

Riviera del Sol Apartment

2

2

120 m2

Ground Floor Apartment with Pool Access in Riviera del Sol Nestled in the serene community of Riviera del Sol, this well-maintained ground floor apartment spans a comfortable 120 square meters. Featuring two bedrooms and two bathrooms, this property is perfect for those seeking a blend of convenience and tranquility. The apartment boasts a spacious open-plan kitchen, fitted with necessary appliances and benefitting from a large, bright window that fills the space with natural light. Adjacent to the kitchen is the living room, which also enjoys ample brightness, making it an inviting space for relaxation and gatherings. The bedrooms come with fitted wardrobes, providing adequate storage space and maintaining the clean lines of the room's design. The property offers two bathrooms, one equipped with a shower and the other with a bathtub, catering to varied preferences. Externally, residents benefit from the communal amenities, which include a refreshing pool and well-maintained gardens, ensuring a peaceful outdoor environment. Additionally, parking is included, offering more convenience to the residents. Situated in a strategic location, the apartment is well-connected via local transportation options. Riviera del Sol is known for its friendly neighborhood vibe with easy access to local shops, restaurants, and cafes. The blend of quiet residential havens and vibrant local amenities makes it an attractive location for potential buyers seeking both calm and connectivity. The apartment is not furnished, allowing buyers the opportunity to personalize the space to their own tastes and needs. Whether you're looking for a comfortable home or a smart investment opportunity, this ground floor apartment certainly stands as a practical choice in a sought-after area.