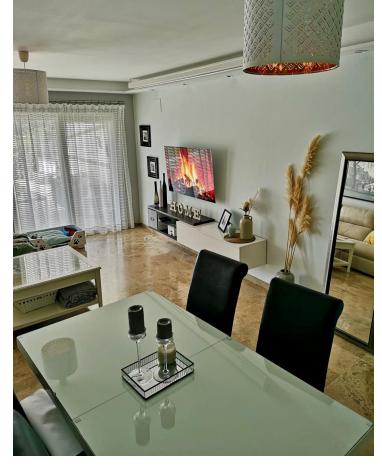

## Sales - Apartment - Riviera del Sol 372.000€

Riviera del Sol Apartment

2

2

120 m2

Ground Floor Apartment with Pool Access in Riviera del Sol Nestled in the serene community of Riviera del Sol, this well-maintained ground floor apartment spans a comfortable 120 square meters. Featuring two bedrooms and two bathrooms, this property is perfect for those seeking a blend of convenience and tranquility. The apartment boasts a spacious open-plan kitchen, fitted with necessary appliances and benefitting from a large, bright window that fills the space with natural light. Adjacent to the kitchen is the living room, which also enjoys ample brightness, making it an inviting space for relaxation and gatherings. The bedrooms come with fitted wardrobes, providing adequate storage space and maintaining the clean lines of the room's design. The property offers two bathrooms, one equipped with a shower and the other with a bathtub, catering to varied preferences. Externally, residents benefit from the communal amenities, which include a refreshing pool and well-maintained gardens, ensuring a peaceful outdoor environment. Additionally, parking is included, offering more convenience to the residents. Situated in a strategic location, the apartment is well-connected via local transportation options. Riviera del Sol is known for its friendly neighborhood vibe with easy access to local shops, restaurants, and cafes. The blend of quiet residential havens and vibrant local amenities makes it an attractive location for potential buyers seeking both calm and connectivity. The apartment is not furnished, allowing buyers the opportunity to personalize the space to their own tastes and needs. Whether you're looking for a comfortable home or a smart investment opportunity, this ground floor apartment certainly stands as a practical choice in a sought-after area.