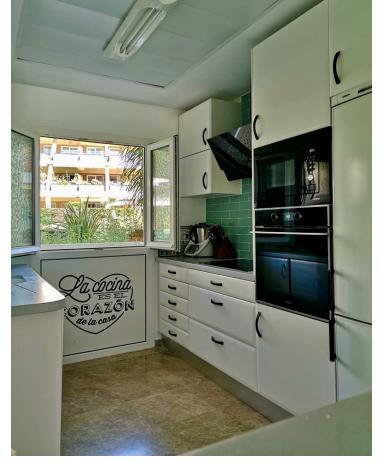

## Sales - Apartment - Riviera del Sol 372.000€

Riviera del Sol Apartment

2

2

120 m2

Ground Floor Apartment with Pool Access in Riviera del Sol Nestled in the serene community of Riviera del Sol, this well-maintained ground floor apartment spans a comfortable 120 square meters. Featuring two bedrooms and two bathrooms, this property is perfect for those seeking a blend of convenience and tranquility. The apartment boasts a spacious open-plan kitchen, fitted with necessary appliances and benefitting from a large, bright window that fills the space with natural light. Adjacent to the kitchen is the living room, which also enjoys ample brightness, making it an inviting space for relaxation and gatherings. The bedrooms come with fitted wardrobes, providing adequate storage space and maintaining the clean lines of the room's design. The property offers two bathrooms, one equipped with a shower and the other with a bathtub, catering to varied preferences. Externally, residents benefit from the communal amenities, which include a refreshing pool and well-maintained gardens, ensuring a peaceful outdoor environment. Additionally, parking is included, offering more convenience to the residents. Situated in a strategic location, the apartment is well-connected via local transportation options. Riviera del Sol is known for its friendly neighborhood vibe with easy access to local shops, restaurants, and cafes. The blend of quiet residential havens and vibrant local amenities makes it an attractive location for potential buyers seeking both calm and connectivity. The apartment is not furnished, allowing buyers the opportunity to personalize the space to their own tastes and needs. Whether you're looking for a comfortable home or a smart investment opportunity, this ground floor apartment certainly stands as a practical choice in a sought-after area.