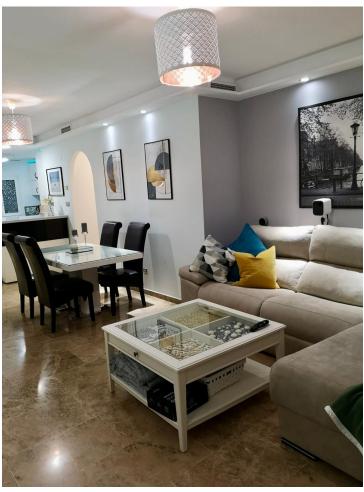

## Sales - Apartment - Riviera del Sol 372.000€

Riviera del Sol Apartment

2

2

120 m2

Ground Floor Apartment with Pool Access in Riviera del Sol Nestled in the serene community of Riviera del Sol, this well-maintained ground floor apartment spans a comfortable 120 square meters. Featuring two bedrooms and two bathrooms, this property is perfect for those seeking a blend of convenience and tranquility. The apartment boasts a spacious open-plan kitchen, fitted with necessary appliances and benefitting from a large, bright window that fills the space with natural light. Adjacent to the kitchen is the living room, which also enjoys ample brightness, making it an inviting space for relaxation and gatherings. The bedrooms come with fitted wardrobes, providing adequate storage space and maintaining the clean lines of the room's design. The property offers two bathrooms, one equipped with a shower and the other with a bathtub, catering to varied preferences. Externally, residents benefit from the communal amenities, which include a refreshing pool and well-maintained gardens, ensuring a peaceful outdoor environment. Additionally, parking is included, offering more convenience to the residents. Situated in a strategic location, the apartment is well-connected via local transportation options. Riviera del Sol is known for its friendly neighborhood vibe with easy access to local shops, restaurants, and cafes. The blend of quiet residential havens and vibrant local amenities makes it an attractive location for potential buyers seeking both calm and connectivity. The apartment is not furnished, allowing buyers the opportunity to personalize the space to their own tastes and needs. Whether you're looking for a comfortable home or a smart investment opportunity, this ground floor apartment certainly stands as a practical choice in a sought-after area.