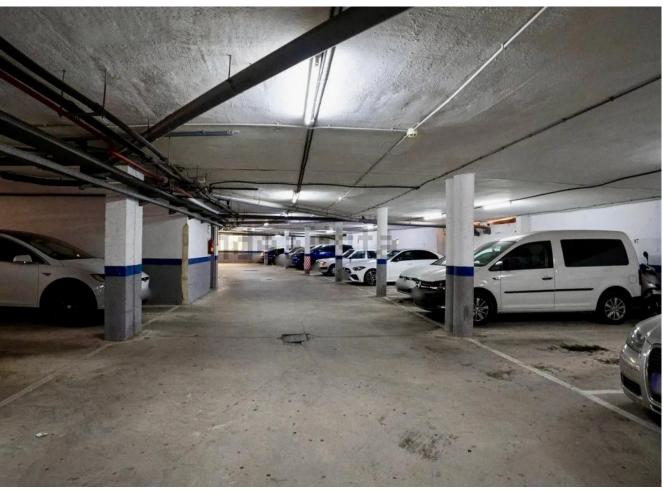

## Sales - Apartment - Riviera del Sol 372.000€

Riviera del Sol Apartment

2

2

120 m2

Ground Floor Apartment with Pool Access in Riviera del Sol Nestled in the serene community of Riviera del Sol, this well-maintained ground floor apartment spans a comfortable 120 square meters. Featuring two bedrooms and two bathrooms, this property is perfect for those seeking a blend of convenience and tranquility. The apartment boasts a spacious open-plan kitchen, fitted with necessary appliances and benefitting from a large, bright window that fills the space with natural light. Adjacent to the kitchen is the living room, which also enjoys ample brightness, making it an inviting space for relaxation and gatherings. The bedrooms come with fitted wardrobes, providing adequate storage space and maintaining the clean lines of the room's design. The property offers two bathrooms, one equipped with a shower and the other with a bathtub, catering to varied preferences. Externally, residents benefit from the communal amenities, which include a refreshing pool and well-maintained gardens, ensuring a peaceful outdoor environment. Additionally, parking is included, offering more convenience to the residents. Situated in a strategic location, the apartment is well-connected via local transportation options. Riviera del Sol is known for its friendly neighborhood vibe with easy access to local shops, restaurants, and cafes. The blend of quiet residential havens and vibrant local amenities makes it an attractive location for potential buyers seeking both calm and connectivity. The apartment is not furnished, allowing buyers the opportunity to personalize the space to their own tastes and needs. Whether you're looking for a comfortable home or a smart investment opportunity, this ground floor apartment certainly stands as a practical choice in a sought-after area.