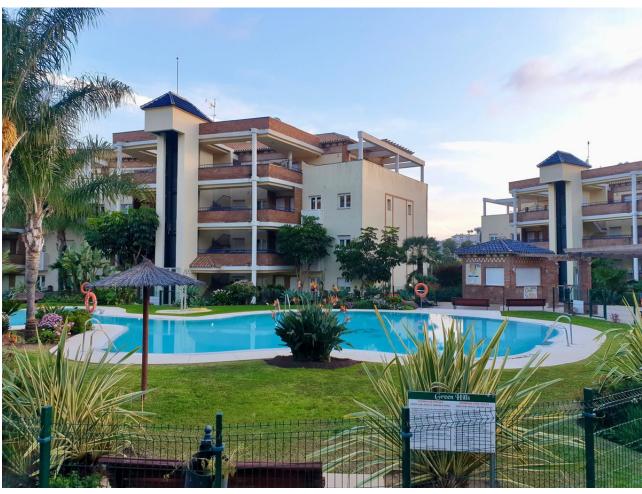

## Sales - Apartment - Riviera del Sol 372.000€

Riviera del Sol Apartment

2

2

120 m2

Ground Floor Apartment with Pool Access in Riviera del Sol Nestled in the serene community of Riviera del Sol, this well-maintained ground floor apartment spans a comfortable 120 square meters. Featuring two bedrooms and two bathrooms, this property is perfect for those seeking a blend of convenience and tranquility. The apartment boasts a spacious open-plan kitchen, fitted with necessary appliances and benefitting from a large, bright window that fills the space with natural light. Adjacent to the kitchen is the living room, which also enjoys ample brightness, making it an inviting space for relaxation and gatherings. The bedrooms come with fitted wardrobes, providing adequate storage space and maintaining the clean lines of the room's design. The property offers two bathrooms, one equipped with a shower and the other with a bathtub, catering to varied preferences. Externally, residents benefit from the communal amenities, which include a refreshing pool and well-maintained gardens, ensuring a peaceful outdoor environment. Additionally, parking is included, offering more convenience to the residents. Situated in a strategic location, the apartment is well-connected via local transportation options. Riviera del Sol is known for its friendly neighborhood vibe with easy access to local shops, restaurants, and cafes. The blend of quiet residential havens and vibrant local amenities makes it an attractive location for potential buyers seeking both calm and connectivity. The apartment is not furnished, allowing buyers the opportunity to personalize the space to their own tastes and needs. Whether you're looking for a comfortable home or a smart investment opportunity, this ground floor apartment certainly stands as a practical choice in a sought-after area.