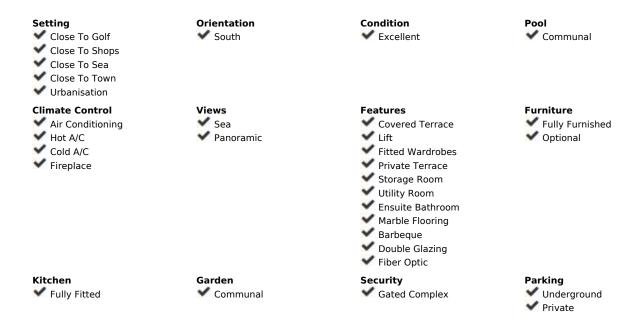

## Sales - Apartment - Calahonda 469.00€

Calahonda Apartment

Community: 2,388 EUR / year IBI: 625 EUR / year Rubbish: 81 EUR / year

3

2.5

124 m<sup>2</sup>

Experience the epitome of Mediterranean living with this exceptional 3-bedroom apartment in the exclusive area of Calahonda, Mijas Costa. Whether you're looking for a serene full-time residence or a lucrative investment in vacation or long-term rentals, this property promises outstanding potential. This elevated ground-floor apartment boasts resort-style amenities, including access to three pristine swimming pools, and lush landscaped gardens—all just steps from your door. The spacious, sunlit living and dining area features dual-aspect, double-glazed windows that open onto a vast private terrace. This expansive outdoor space is perfect for entertaining or unwinding, with room for a complete lounge suite, a six-seater dining set, and a built-in BBQ/fire pit—ideal for enjoying panoramic views of the Mediterranean Sea, stretching to Gibraltar and beyond. Inside, you'll find two generously sized double bedrooms, each with built-in wardrobes, and a master suite with its own en-suite bathroom. A smaller third bedroom has direct access to the terraze. The apartment includes a second full bathroom and an additional guest WC for convenience. Situated between Marbella and Fuengirola, Calahonda is only a 25-minute drive from Malaga Airport, blending tranquility with easy access to world-renowned beaches, golf courses, shopping, and dining along the Costa del Sol. This sought-after location is thriving, with steady appreciation in property values. Calahonda is vibrant year-round, with supermarkets, restaurants, schools, parks, and the stunning beaches of Cala de Mijas and Torrenueva nearby. Residents can also enjoy the famous Senda del Litoral coastal path, perfect for leisurely seaside strolls. Discover your ideal home or investment in this thriving Costa del Sol community!