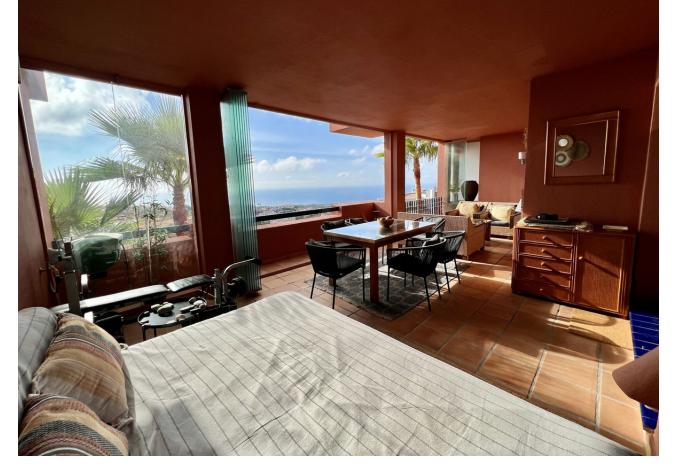

## Sales - Apartment - Calahonda 469.00€

Calahonda Apartment

Community: 2,388 EUR / year IBI: 625 EUR / year Rubbish: 81 EUR / year

3

2.5

124 m<sup>2</sup>

Experience the epitome of Mediterranean living with this exceptional 3-bedroom apartment in the exclusive area of Calahonda, Mijas Costa. Whether you're looking for a serene full-time residence or a lucrative investment in vacation or long-term rentals, this property promises outstanding potential. This elevated ground-floor apartment boasts resort-style amenities, including access to three pristine swimming pools, and lush landscaped gardens—all just steps from your door. The spacious, sunlit living and dining area features dual-aspect, double-glazed windows that open onto a vast private terrace. This expansive outdoor space is perfect for entertaining or unwinding, with room for a complete lounge suite, a six-seater dining set, and a built-in BBQ/fire pit—ideal for enjoying panoramic views of the Mediterranean Sea, stretching to Gibraltar and beyond. Inside, you'll find two generously sized double bedrooms, each with built-in wardrobes, and a master suite with its own en-suite bathroom. A smaller third bedroom has direct access to the terraze. The apartment includes a second full bathroom and an additional guest WC for convenience. Situated between Marbella and Fuengirola, Calahonda is only a 25-minute drive from Malaga Airport, blending tranquility with easy access to world-renowned beaches, golf courses, shopping, and dining along the Costa del Sol. This sought-after location is thriving, with steady appreciation in property values. Calahonda is vibrant year-round, with supermarkets, restaurants, schools, parks, and the stunning beaches of Cala de Mijas and Torrenueva nearby. Residents can also enjoy the famous Senda del Litoral coastal path, perfect for leisurely seaside strolls. Discover your ideal home or investment in this thriving Costa del Sol community!