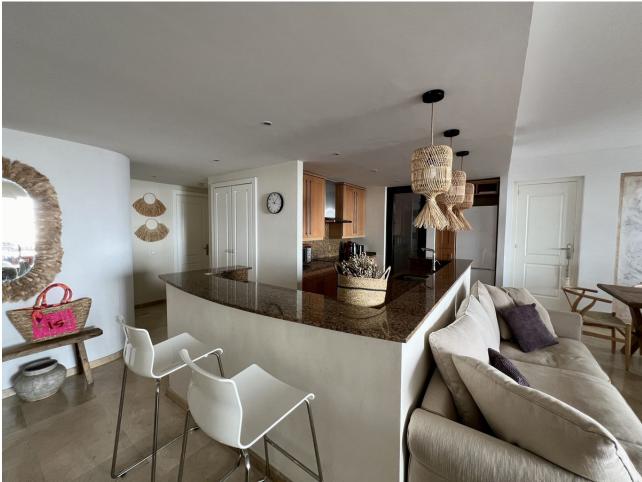

## Sales - Apartment - Calahonda 469.00€

Calahonda Apartment

Community: 2,388 EUR / year IBI: 625 EUR / year Rubbish: 81 EUR / year

3

2.5

124 m<sup>2</sup>

Experience the epitome of Mediterranean living with this exceptional 3-bedroom apartment in the exclusive area of Calahonda, Mijas Costa. Whether you're looking for a serene full-time residence or a lucrative investment in vacation or long-term rentals, this property promises outstanding potential. This elevated ground-floor apartment boasts resort-style amenities, including access to three pristine swimming pools, and lush landscaped gardens—all just steps from your door. The spacious, sunlit living and dining area features dual-aspect, double-glazed windows that open onto a vast private terrace. This expansive outdoor space is perfect for entertaining or unwinding, with room for a complete lounge suite, a six-seater dining set, and a built-in BBQ/fire pit—ideal for enjoying panoramic views of the Mediterranean Sea, stretching to Gibraltar and beyond. Inside, you'll find two generously sized double bedrooms, each with built-in wardrobes, and a master suite with its own en-suite bathroom. A smaller third bedroom has direct access to the terraze. The apartment includes a second full bathroom and an additional guest WC for convenience. Situated between Marbella and Fuengirola, Calahonda is only a 25-minute drive from Malaga Airport, blending tranquility with easy access to world-renowned beaches, golf courses, shopping, and dining along the Costa del Sol. This sought-after location is thriving, with steady appreciation in property values. Calahonda is vibrant year-round, with supermarkets, restaurants, schools, parks, and the stunning beaches of Cala de Mijas and Torrenueva nearby. Residents can also enjoy the famous Senda del Litoral coastal path, perfect for leisurely seaside strolls. Discover your ideal home or investment in this thriving Costa del Sol community!