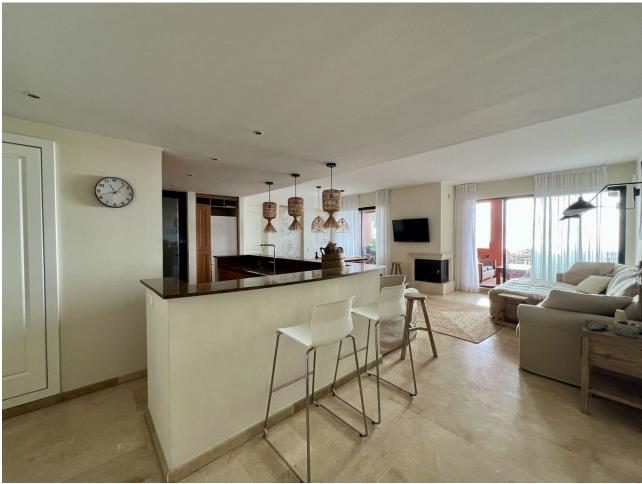

## Sales - Apartment - Calahonda 469.00€

Calahonda Apartment

Community: 2,388 EUR / year IBI: 625 EUR / year Rubbish: 81 EUR / year

3

2.5

124 m<sup>2</sup>

Experience the epitome of Mediterranean living with this exceptional 3-bedroom apartment in the exclusive area of Calahonda, Mijas Costa. Whether you're looking for a serene full-time residence or a lucrative investment in vacation or long-term rentals, this property promises outstanding potential. This elevated ground-floor apartment boasts resort-style amenities, including access to three pristine swimming pools, and lush landscaped gardens—all just steps from your door. The spacious, sunlit living and dining area features dual-aspect, double-glazed windows that open onto a vast private terrace. This expansive outdoor space is perfect for entertaining or unwinding, with room for a complete lounge suite, a six-seater dining set, and a built-in BBQ/fire pit—ideal for enjoying panoramic views of the Mediterranean Sea, stretching to Gibraltar and beyond. Inside, you'll find two generously sized double bedrooms, each with built-in wardrobes, and a master suite with its own en-suite bathroom. A smaller third bedroom has direct access to the terraze. The apartment includes a second full bathroom and an additional guest WC for convenience. Situated between Marbella and Fuengirola, Calahonda is only a 25-minute drive from Malaga Airport, blending tranquility with easy access to world-renowned beaches, golf courses, shopping, and dining along the Costa del Sol. This sought-after location is thriving, with steady appreciation in property values. Calahonda is vibrant year-round, with supermarkets, restaurants, schools, parks, and the stunning beaches of Cala de Mijas and Torrenueva nearby. Residents can also enjoy the famous Senda del Litoral coastal path, perfect for leisurely seaside strolls. Discover your ideal home or investment in this thriving Costa del Sol community!