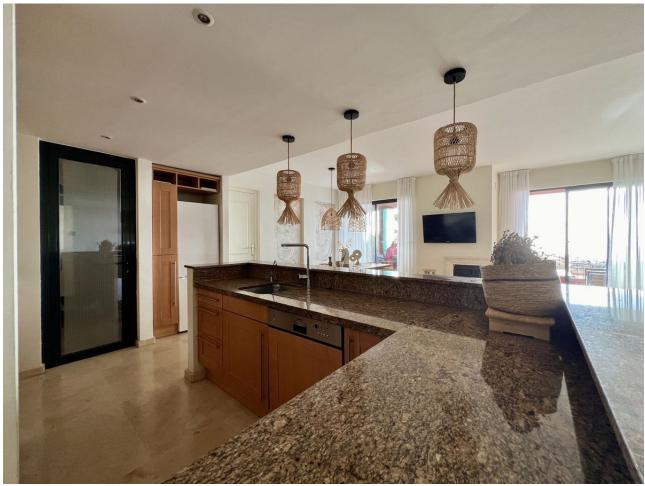

## Sales - Apartment - Calahonda 469.00€

Calahonda Apartment

Community: 2,388 EUR / year IBI: 625 EUR / year Rubbish: 81 EUR / year

3

2.5

124 m<sup>2</sup>

Experience the epitome of Mediterranean living with this exceptional 3-bedroom apartment in the exclusive area of Calahonda, Mijas Costa. Whether you're looking for a serene full-time residence or a lucrative investment in vacation or long-term rentals, this property promises outstanding potential. This elevated ground-floor apartment boasts resort-style amenities, including access to three pristine swimming pools, and lush landscaped gardens—all just steps from your door. The spacious, sunlit living and dining area features dual-aspect, double-glazed windows that open onto a vast private terrace. This expansive outdoor space is perfect for entertaining or unwinding, with room for a complete lounge suite, a six-seater dining set, and a built-in BBQ/fire pit—ideal for enjoying panoramic views of the Mediterranean Sea, stretching to Gibraltar and beyond. Inside, you'll find two generously sized double bedrooms, each with built-in wardrobes, and a master suite with its own en-suite bathroom. A smaller third bedroom has direct access to the terraze. The apartment includes a second full bathroom and an additional guest WC for convenience. Situated between Marbella and Fuengirola, Calahonda is only a 25-minute drive from Malaga Airport, blending tranquility with easy access to world-renowned beaches, golf courses, shopping, and dining along the Costa del Sol. This sought-after location is thriving, with steady appreciation in property values. Calahonda is vibrant year-round, with supermarkets, restaurants, schools, parks, and the stunning beaches of Cala de Mijas and Torrenueva nearby. Residents can also enjoy the famous Senda del Litoral coastal path, perfect for leisurely seaside strolls. Discover your ideal home or investment in this thriving Costa del Sol community!