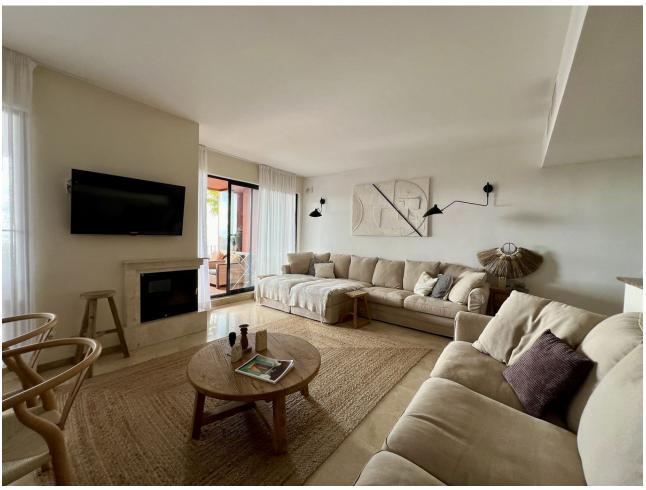

## Sales - Apartment - Calahonda 469.00€

Calahonda Apartment

Community: 2,388 EUR / year IBI: 625 EUR / year Rubbish: 81 EUR / year

3

2.5

124 m<sup>2</sup>

Experience the epitome of Mediterranean living with this exceptional 3-bedroom apartment in the exclusive area of Calahonda, Mijas Costa. Whether you're looking for a serene full-time residence or a lucrative investment in vacation or long-term rentals, this property promises outstanding potential. This elevated ground-floor apartment boasts resort-style amenities, including access to three pristine swimming pools, and lush landscaped gardens—all just steps from your door. The spacious, sunlit living and dining area features dual-aspect, double-glazed windows that open onto a vast private terrace. This expansive outdoor space is perfect for entertaining or unwinding, with room for a complete lounge suite, a six-seater dining set, and a built-in BBQ/fire pit—ideal for enjoying panoramic views of the Mediterranean Sea, stretching to Gibraltar and beyond. Inside, you'll find two generously sized double bedrooms, each with built-in wardrobes, and a master suite with its own en-suite bathroom. A smaller third bedroom has direct access to the terraze. The apartment includes a second full bathroom and an additional guest WC for convenience. Situated between Marbella and Fuengirola, Calahonda is only a 25-minute drive from Malaga Airport, blending tranquility with easy access to world-renowned beaches, golf courses, shopping, and dining along the Costa del Sol. This sought-after location is thriving, with steady appreciation in property values. Calahonda is vibrant year-round, with supermarkets, restaurants, schools, parks, and the stunning beaches of Cala de Mijas and Torrenueva nearby. Residents can also enjoy the famous Senda del Litoral coastal path, perfect for leisurely seaside strolls. Discover your ideal home or investment in this thriving Costa del Sol community!