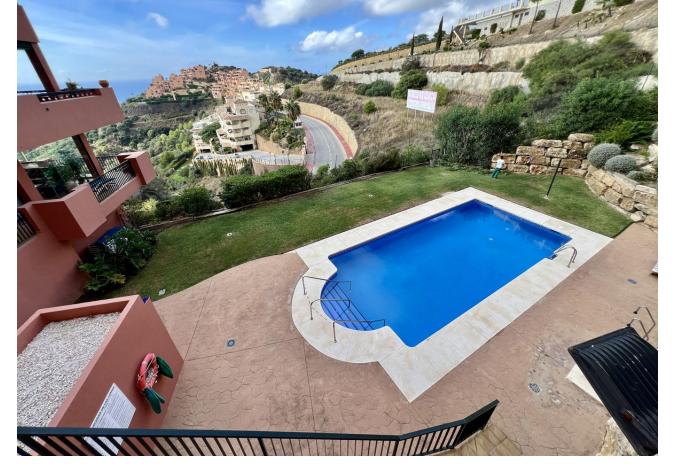

## Sales - Apartment - Calahonda 469.00€

Calahonda Apartment

Community: 2,388 EUR / year IBI: 625 EUR / year Rubbish: 81 EUR / year

3

2.5

124 m<sup>2</sup>

Experience the epitome of Mediterranean living with this exceptional 3-bedroom apartment in the exclusive area of Calahonda, Mijas Costa. Whether you're looking for a serene full-time residence or a lucrative investment in vacation or long-term rentals, this property promises outstanding potential. This elevated ground-floor apartment boasts resort-style amenities, including access to three pristine swimming pools, and lush landscaped gardens—all just steps from your door. The spacious, sunlit living and dining area features dual-aspect, double-glazed windows that open onto a vast private terrace. This expansive outdoor space is perfect for entertaining or unwinding, with room for a complete lounge suite, a six-seater dining set, and a built-in BBQ/fire pit—ideal for enjoying panoramic views of the Mediterranean Sea, stretching to Gibraltar and beyond. Inside, you'll find two generously sized double bedrooms, each with built-in wardrobes, and a master suite with its own en-suite bathroom. A smaller third bedroom has direct access to the terraze. The apartment includes a second full bathroom and an additional guest WC for convenience. Situated between Marbella and Fuengirola, Calahonda is only a 25-minute drive from Malaga Airport, blending tranquility with easy access to world-renowned beaches, golf courses, shopping, and dining along the Costa del Sol. This sought-after location is thriving, with steady appreciation in property values. Calahonda is vibrant year-round, with supermarkets, restaurants, schools, parks, and the stunning beaches of Cala de Mijas and Torrenueva nearby. Residents can also enjoy the famous Senda del Litoral coastal path, perfect for leisurely seaside strolls. Discover your ideal home or investment in this thriving Costa del Sol community!