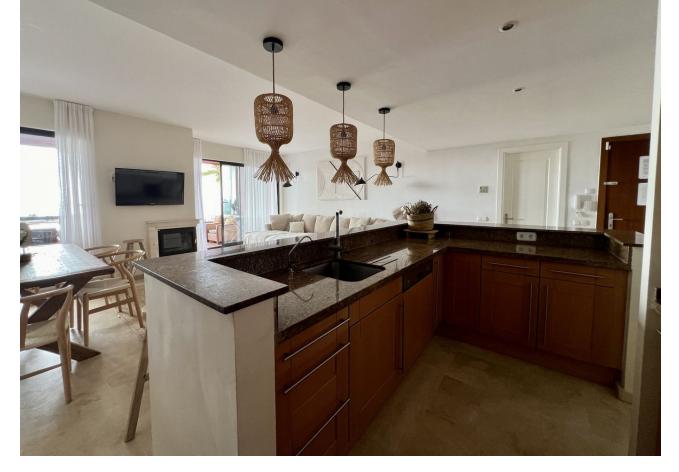

## Sales - Apartment - Calahonda 469.00€

Calahonda Apartment

Community: 2,388 EUR / year IBI: 625 EUR / year Rubbish: 81 EUR / year

3

2.5

124 m<sup>2</sup>

Experience the epitome of Mediterranean living with this exceptional 3-bedroom apartment in the exclusive area of Calahonda, Mijas Costa. Whether you're looking for a serene full-time residence or a lucrative investment in vacation or long-term rentals, this property promises outstanding potential. This elevated ground-floor apartment boasts resort-style amenities, including access to three pristine swimming pools, and lush landscaped gardens—all just steps from your door. The spacious, sunlit living and dining area features dual-aspect, double-glazed windows that open onto a vast private terrace. This expansive outdoor space is perfect for entertaining or unwinding, with room for a complete lounge suite, a six-seater dining set, and a built-in BBQ/fire pit—ideal for enjoying panoramic views of the Mediterranean Sea, stretching to Gibraltar and beyond. Inside, you'll find two generously sized double bedrooms, each with built-in wardrobes, and a master suite with its own en-suite bathroom. A smaller third bedroom has direct access to the terraze. The apartment includes a second full bathroom and an additional guest WC for convenience. Situated between Marbella and Fuengirola, Calahonda is only a 25-minute drive from Malaga Airport, blending tranquility with easy access to world-renowned beaches, golf courses, shopping, and dining along the Costa del Sol. This sought-after location is thriving, with steady appreciation in property values. Calahonda is vibrant year-round, with supermarkets, restaurants, schools, parks, and the stunning beaches of Cala de Mijas and Torrenueva nearby. Residents can also enjoy the famous Senda del Litoral coastal path, perfect for leisurely seaside strolls. Discover your ideal home or investment in this thriving Costa del Sol community!