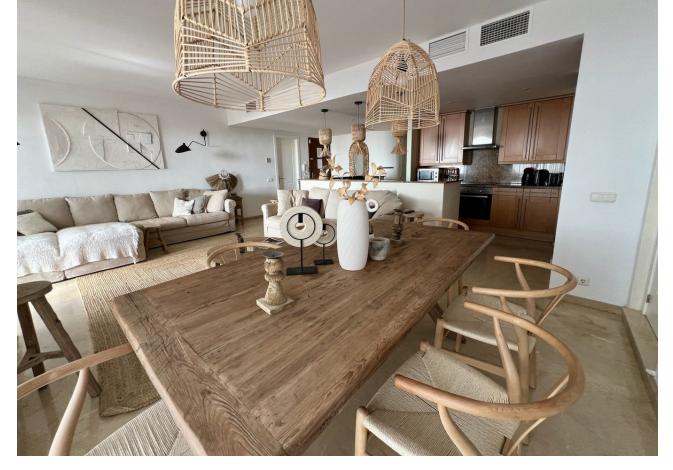

## Sales - Apartment - Calahonda 469.00€

Calahonda Apartment

Community: 2,388 EUR / year IBI: 625 EUR / year Rubbish: 81 EUR / year

3

2.5

124 m<sup>2</sup>

Experience the epitome of Mediterranean living with this exceptional 3-bedroom apartment in the exclusive area of Calahonda, Mijas Costa. Whether you're looking for a serene full-time residence or a lucrative investment in vacation or long-term rentals, this property promises outstanding potential. This elevated ground-floor apartment boasts resort-style amenities, including access to three pristine swimming pools, and lush landscaped gardens—all just steps from your door. The spacious, sunlit living and dining area features dual-aspect, double-glazed windows that open onto a vast private terrace. This expansive outdoor space is perfect for entertaining or unwinding, with room for a complete lounge suite, a six-seater dining set, and a built-in BBQ/fire pit—ideal for enjoying panoramic views of the Mediterranean Sea, stretching to Gibraltar and beyond. Inside, you'll find two generously sized double bedrooms, each with built-in wardrobes, and a master suite with its own en-suite bathroom. A smaller third bedroom has direct access to the terraze. The apartment includes a second full bathroom and an additional guest WC for convenience. Situated between Marbella and Fuengirola, Calahonda is only a 25-minute drive from Malaga Airport, blending tranquility with easy access to world-renowned beaches, golf courses, shopping, and dining along the Costa del Sol. This sought-after location is thriving, with steady appreciation in property values. Calahonda is vibrant year-round, with supermarkets, restaurants, schools, parks, and the stunning beaches of Cala de Mijas and Torrenueva nearby. Residents can also enjoy the famous Senda del Litoral coastal path, perfect for leisurely seaside strolls. Discover your ideal home or investment in this thriving Costa del Sol community!