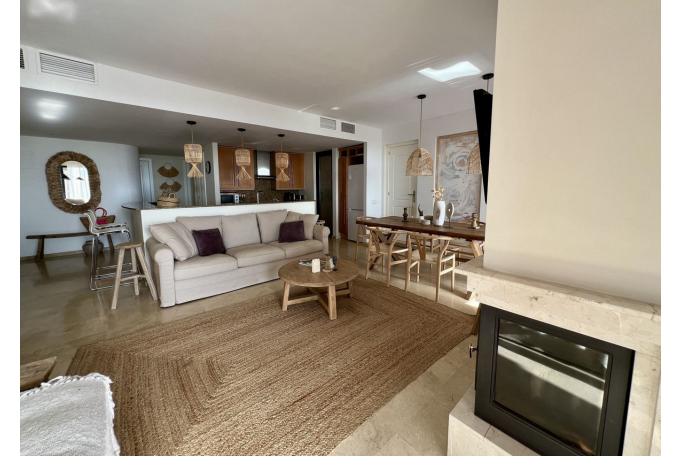

## Sales - Apartment - Calahonda 469.00€

Calahonda Apartment

Community: 2,388 EUR / year IBI: 625 EUR / year Rubbish: 81 EUR / year

3

2.5

124 m<sup>2</sup>

Experience the epitome of Mediterranean living with this exceptional 3-bedroom apartment in the exclusive area of Calahonda, Mijas Costa. Whether you're looking for a serene full-time residence or a lucrative investment in vacation or long-term rentals, this property promises outstanding potential. This elevated ground-floor apartment boasts resort-style amenities, including access to three pristine swimming pools, and lush landscaped gardens—all just steps from your door. The spacious, sunlit living and dining area features dual-aspect, double-glazed windows that open onto a vast private terrace. This expansive outdoor space is perfect for entertaining or unwinding, with room for a complete lounge suite, a six-seater dining set, and a built-in BBQ/fire pit—ideal for enjoying panoramic views of the Mediterranean Sea, stretching to Gibraltar and beyond. Inside, you'll find two generously sized double bedrooms, each with built-in wardrobes, and a master suite with its own en-suite bathroom. A smaller third bedroom has direct access to the terraze. The apartment includes a second full bathroom and an additional guest WC for convenience. Situated between Marbella and Fuengirola, Calahonda is only a 25-minute drive from Malaga Airport, blending tranquility with easy access to world-renowned beaches, golf courses, shopping, and dining along the Costa del Sol. This sought-after location is thriving, with steady appreciation in property values. Calahonda is vibrant year-round, with supermarkets, restaurants, schools, parks, and the stunning beaches of Cala de Mijas and Torrenueva nearby. Residents can also enjoy the famous Senda del Litoral coastal path, perfect for leisurely seaside strolls. Discover your ideal home or investment in this thriving Costa del Sol community!