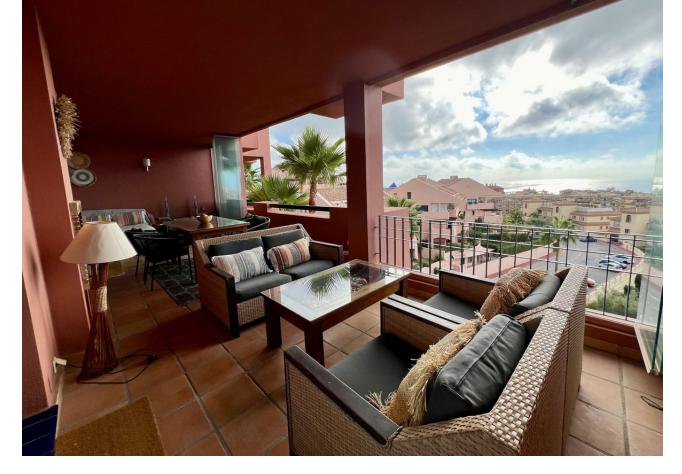

## Sales - Apartment - Calahonda 469.00€

Calahonda Apartment

Community: 2,388 EUR / year IBI: 625 EUR / year Rubbish: 81 EUR / year

3

2.5

124 m<sup>2</sup>

Experience the epitome of Mediterranean living with this exceptional 3-bedroom apartment in the exclusive area of Calahonda, Mijas Costa. Whether you're looking for a serene full-time residence or a lucrative investment in vacation or long-term rentals, this property promises outstanding potential. This elevated ground-floor apartment boasts resort-style amenities, including access to three pristine swimming pools, and lush landscaped gardens—all just steps from your door. The spacious, sunlit living and dining area features dual-aspect, double-glazed windows that open onto a vast private terrace. This expansive outdoor space is perfect for entertaining or unwinding, with room for a complete lounge suite, a six-seater dining set, and a built-in BBQ/fire pit—ideal for enjoying panoramic views of the Mediterranean Sea, stretching to Gibraltar and beyond. Inside, you'll find two generously sized double bedrooms, each with built-in wardrobes, and a master suite with its own en-suite bathroom. A smaller third bedroom has direct access to the terraze. The apartment includes a second full bathroom and an additional guest WC for convenience. Situated between Marbella and Fuengirola, Calahonda is only a 25-minute drive from Malaga Airport, blending tranquility with easy access to world-renowned beaches, golf courses, shopping, and dining along the Costa del Sol. This sought-after location is thriving, with steady appreciation in property values. Calahonda is vibrant year-round, with supermarkets, restaurants, schools, parks, and the stunning beaches of Cala de Mijas and Torrenueva nearby. Residents can also enjoy the famous Senda del Litoral coastal path, perfect for leisurely seaside strolls. Discover your ideal home or investment in this thriving Costa del Sol community!