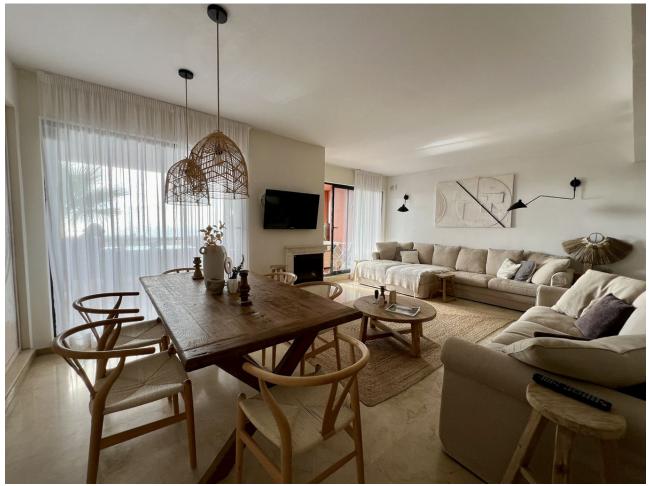

## Sales - Apartment - Calahonda 469.00€

Calahonda Apartment

Community: 2,388 EUR / year IBI: 625 EUR / year Rubbish: 81 EUR / year

3

2.5

124 m<sup>2</sup>

Experience the epitome of Mediterranean living with this exceptional 3-bedroom apartment in the exclusive area of Calahonda, Mijas Costa. Whether you're looking for a serene full-time residence or a lucrative investment in vacation or long-term rentals, this property promises outstanding potential. This elevated ground-floor apartment boasts resort-style amenities, including access to three pristine swimming pools, and lush landscaped gardens—all just steps from your door. The spacious, sunlit living and dining area features dual-aspect, double-glazed windows that open onto a vast private terrace. This expansive outdoor space is perfect for entertaining or unwinding, with room for a complete lounge suite, a six-seater dining set, and a built-in BBQ/fire pit—ideal for enjoying panoramic views of the Mediterranean Sea, stretching to Gibraltar and beyond. Inside, you'll find two generously sized double bedrooms, each with built-in wardrobes, and a master suite with its own en-suite bathroom. A smaller third bedroom has direct access to the terraze. The apartment includes a second full bathroom and an additional guest WC for convenience. Situated between Marbella and Fuengirola, Calahonda is only a 25-minute drive from Malaga Airport, blending tranquility with easy access to world-renowned beaches, golf courses, shopping, and dining along the Costa del Sol. This sought-after location is thriving, with steady appreciation in property values. Calahonda is vibrant year-round, with supermarkets, restaurants, schools, parks, and the stunning beaches of Cala de Mijas and Torrenueva nearby. Residents can also enjoy the famous Senda del Litoral coastal path, perfect for leisurely seaside strolls. Discover your ideal home or investment in this thriving Costa del Sol community!