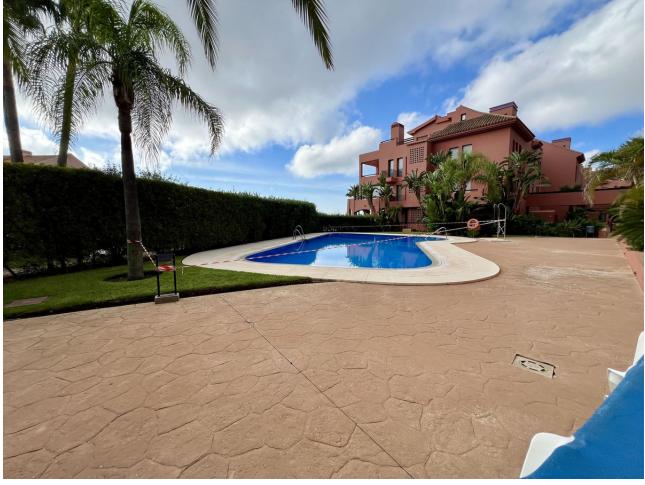

## Sales - Apartment - Calahonda 469.00€

Calahonda Apartment

Community: 2,388 EUR / year IBI: 625 EUR / year Rubbish: 81 EUR / year

3

2.5

124 m<sup>2</sup>

Experience the epitome of Mediterranean living with this exceptional 3-bedroom apartment in the exclusive area of Calahonda, Mijas Costa. Whether you're looking for a serene full-time residence or a lucrative investment in vacation or long-term rentals, this property promises outstanding potential. This elevated ground-floor apartment boasts resort-style amenities, including access to three pristine swimming pools, and lush landscaped gardens—all just steps from your door. The spacious, sunlit living and dining area features dual-aspect, double-glazed windows that open onto a vast private terrace. This expansive outdoor space is perfect for entertaining or unwinding, with room for a complete lounge suite, a six-seater dining set, and a built-in BBQ/fire pit—ideal for enjoying panoramic views of the Mediterranean Sea, stretching to Gibraltar and beyond. Inside, you'll find two generously sized double bedrooms, each with built-in wardrobes, and a master suite with its own en-suite bathroom. A smaller third bedroom has direct access to the terraze. The apartment includes a second full bathroom and an additional guest WC for convenience. Situated between Marbella and Fuengirola, Calahonda is only a 25-minute drive from Malaga Airport, blending tranquility with easy access to world-renowned beaches, golf courses, shopping, and dining along the Costa del Sol. This sought-after location is thriving, with steady appreciation in property values. Calahonda is vibrant year-round, with supermarkets, restaurants, schools, parks, and the stunning beaches of Cala de Mijas and Torrenueva nearby. Residents can also enjoy the famous Senda del Litoral coastal path, perfect for leisurely seaside strolls. Discover your ideal home or investment in this thriving Costa del Sol community!