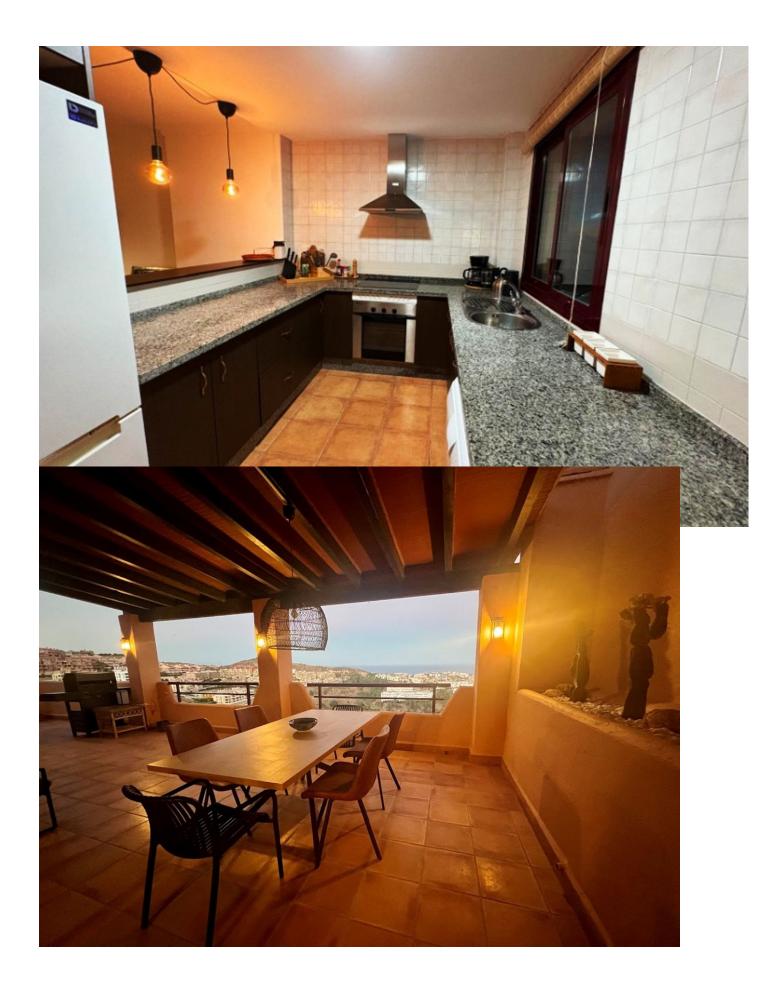

# Community: 2,040 EUR / year

\*\*Penthouse with Panoramic views in all directions\*\* Discover your dream home in this stunning penthouse located in a prestigious gated community in Calahonda. This exquisite property boasts a massive terrace, offering breathtaking views from every single room in this property! From the extraordinary large top terrace you have unbelievable panoramic sea-& mountain views in whatever direction you look - right from Mijas to Marbella over Gibraltar, and even Morocco. Step inside to find three spacious bedrooms, two modern bathrooms, and fitted wardrobes for ample storage. The open-plan living area is beautifully furnished and ready for you to move in. Brand new intergrated hot- & cold aircodition and a private parking space is included in the price. Situated on the third floor, this penthouse offers unparalleled comfort and style. The well-maintained urbanization features 3 communal pools for relaxation and leisure. This property combines modern amenities with a serene setting, making it the perfect sanctuary for those seeking a luxurious lifestyle. Don't miss the opportunity to own this unique piece of paradise with all orientations—North, South, East, and West—ensuring sunlight throughout the day.

## **Climate Control** 🔨 Air Conditioning 🖌 Hot A/C

Cold A/C

Kitchen Y Fully Fitted

Category

💙 Holiday Homes 🗸 Resale

Orientation 🗹 North 🗸 East

 Port Country

Garden