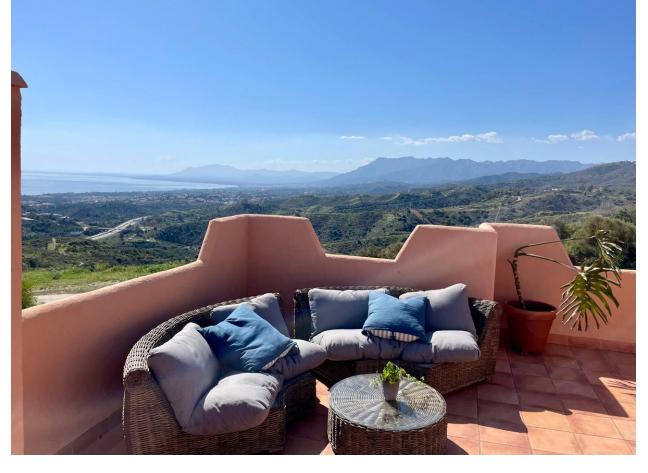

# Community: 2,040 EUR / year

\*\*Penthouse with Panoramic views in all directions\*\* Discover your dream home in this stunning penthouse located in a prestigious gated community in Calahonda. This exquisite property boasts a massive terrace, offering breathtaking views from every single room in this property! From the extraordinary large top terrace you have unbelievable panoramic sea-& mountain views in whatever direction you look - right from Mijas to Marbella over Gibraltar, and even Morocco. Step inside to find three spacious bedrooms, two modern bathrooms, and fitted wardrobes for ample storage. The open-plan living area is beautifully furnished and ready for you to move in. Brand new intergrated hot- & cold aircodition and a private parking space is included in the price. Situated on the third floor, this penthouse offers unparalleled comfort and style. The well-maintained urbanization features 3 communal pools for relaxation and leisure. This property combines modern amenities with a serene setting, making it the perfect sanctuary for those seeking a luxurious lifestyle. Don't miss the opportunity to own this unique piece of paradise with all orientations—North, South, East, and West—ensuring sunlight throughout the day.

# 🗸 Panoramic