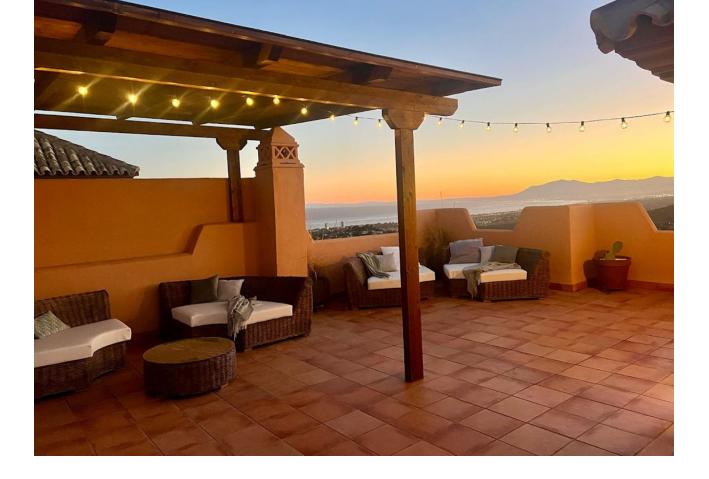

# Community: 2,040 EUR / year

\*\*Penthouse with Panoramic views in all directions\*\* Discover your dream home in this stunning penthouse located in a prestigious gated community in Calahonda. This exquisite property boasts a massive terrace, offering breathtaking views from every single room in this property! From the extraordinary large top terrace you have unbelievable panoramic sea-& mountain views in whatever direction you look - right from Mijas to Marbella over Gibraltar, and even Morocco. Step inside to find three spacious bedrooms, two modern bathrooms, and fitted wardrobes for ample storage. The open-plan living area is beautifully furnished and ready for you to move in. Brand new intergrated hot- & cold aircodition and a private parking space is included in the price. Situated on the third floor, this penthouse offers unparalleled comfort and style. The well-maintained urbanization features 3 communal pools for relaxation and leisure. This property combines modern amenities with a serene setting, making it the perfect sanctuary for those seeking a luxurious lifestyle. Don't miss the opportunity to own this unique piece of paradise with all orientations—North, South, East, and West—ensuring sunlight throughout the day.

# 🗸 Panoramic