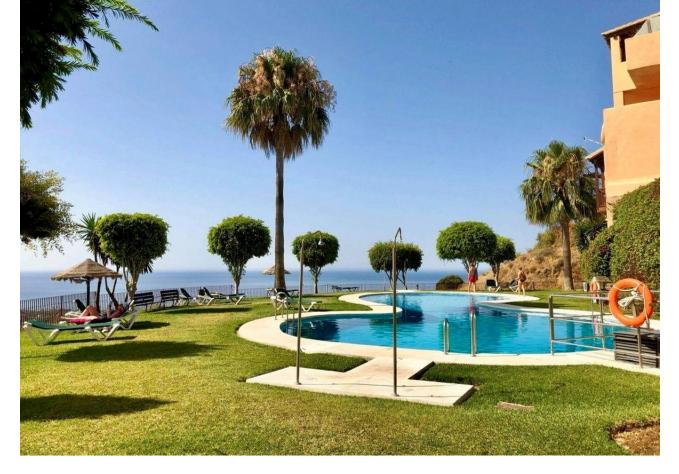

# Community: 2,040 EUR / year

\*\*Penthouse with Panoramic views in all directions\*\* Discover your dream home in this stunning penthouse located in a prestigious gated community in Calahonda. This exquisite property boasts a massive terrace, offering breathtaking views from every single room in this property! From the extraordinary large top terrace you have unbelievable panoramic sea-& mountain views in whatever direction you look - right from Mijas to Marbella over Gibraltar, and even Morocco. Step inside to find three spacious bedrooms, two modern bathrooms, and fitted wardrobes for ample storage. The open-plan living area is beautifully furnished and ready for you to move in. Brand new intergrated hot- & cold aircodition and a private parking space is included in the price. Situated on the third floor, this penthouse offers unparalleled comfort and style. The well-maintained urbanization features 3 communal pools for relaxation and leisure. This property combines modern amenities with a serene setting, making it the perfect sanctuary for those seeking a luxurious lifestyle. Don't miss the opportunity to own this unique piece of paradise with all orientations—North, South, East, and West—ensuring sunlight throughout the day.

🔨 Communal

Condition 🖌 Good

Features

Security

✓ Safe

Covered Terrace

Fitted Wardrobes

Ensuite Bathroom

Private Terrace

Gated Complex

Pool Communal

Furniture 💙 Part Furnished

Parking 💙 Private

# 🗸 Panoramic