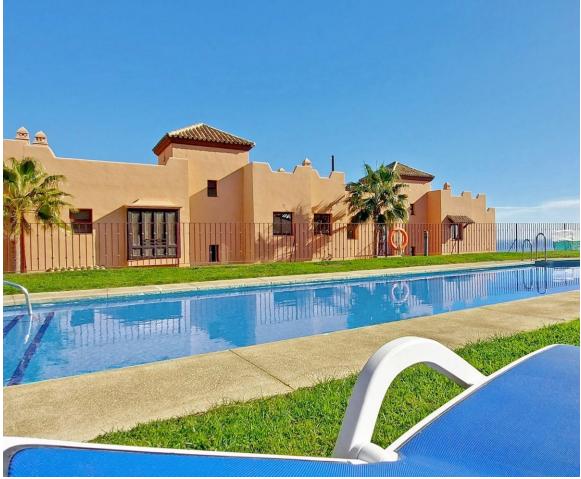

# Community: 2,040 EUR / year

\*\*Penthouse with Panoramic views in all directions\*\* Discover your dream home in this stunning penthouse located in a prestigious gated community in Calahonda. This exquisite property boasts a massive terrace, offering breathtaking views from every single room in this property! From the extraordinary large top terrace you have unbelievable panoramic sea-& mountain views in whatever direction you look - right from Mijas to Marbella over Gibraltar, and even Morocco. Step inside to find three spacious bedrooms, two modern bathrooms, and fitted wardrobes for ample storage. The open-plan living area is beautifully furnished and ready for you to move in. Brand new intergrated hot- & cold aircodition and a private parking space is included in the price. Situated on the third floor, this penthouse offers unparalleled comfort and style. The well-maintained urbanization features 3 communal pools for relaxation and leisure. This property combines modern amenities with a serene setting, making it the perfect sanctuary for those seeking a luxurious lifestyle. Don't miss the opportunity to own this unique piece of paradise with all orientations—North, South, East, and West—ensuring sunlight throughout the day.

🔨 Communal

Condition 🖌 Good

Features

Security

✓ Safe

Covered Terrace

Fitted Wardrobes

Ensuite Bathroom

Private Terrace

Gated Complex

Pool Communal

Furniture 💙 Part Furnished

Parking 💙 Private