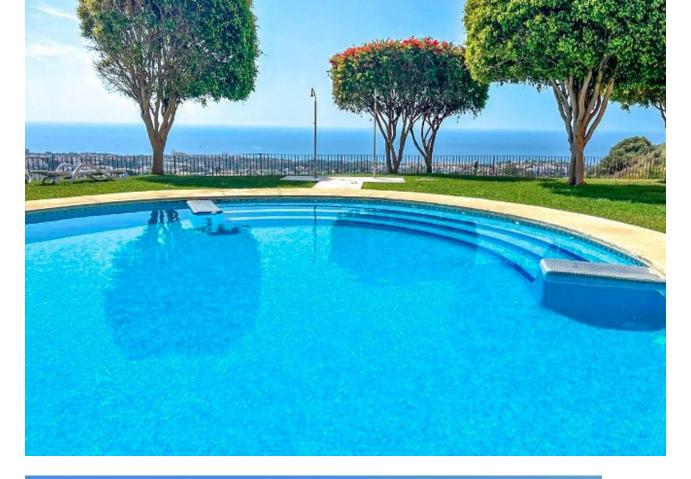

# Community: 2,040 EUR / year

\*\*Penthouse with Panoramic views in all directions\*\* Discover your dream home in this stunning penthouse located in a prestigious gated community in Calahonda. This exquisite property boasts a massive terrace, offering breathtaking views from every single room in this property! From the extraordinary large top terrace you have unbelievable panoramic sea-& mountain views in whatever direction you look - right from Mijas to Marbella over Gibraltar, and even Morocco. Step inside to find three spacious bedrooms, two modern bathrooms, and fitted wardrobes for ample storage. The open-plan living area is beautifully furnished and ready for you to move in. Brand new intergrated hot- & cold aircodition and a private parking space is included in the price. Situated on the third floor, this penthouse offers unparalleled comfort and style. The well-maintained urbanization features 3 communal pools for relaxation and leisure. This property combines modern amenities with a serene setting, making it the perfect sanctuary for those seeking a luxurious lifestyle. Don't miss the opportunity to own this unique piece of paradise with all orientations—North, South, East, and West—ensuring sunlight throughout the day.

# 🗸 Panoramic