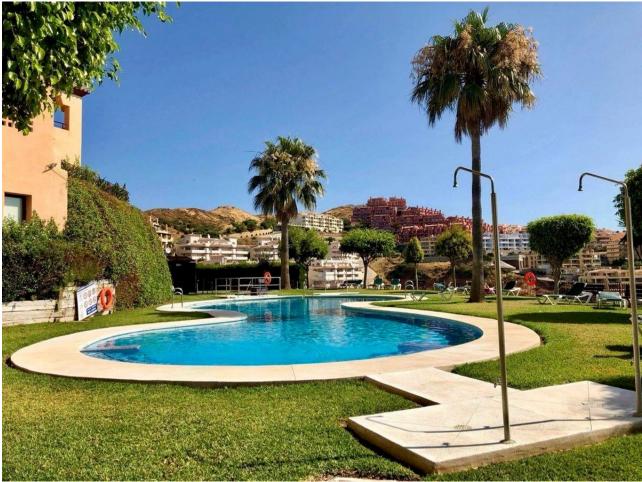

# Community: 2,040 EUR / year

\*\*Penthouse with Panoramic views in all directions\*\* Discover your dream home in this stunning penthouse located in a prestigious gated community in Calahonda. This exquisite property boasts a massive terrace, offering breathtaking views from every single room in this property! From the extraordinary large top terrace you have unbelievable panoramic sea-& mountain views in whatever direction you look - right from Mijas to Marbella over Gibraltar, and even Morocco. Step inside to find three spacious bedrooms, two modern bathrooms, and fitted wardrobes for ample storage. The open-plan living area is beautifully furnished and ready for you to move in. Brand new intergrated hot- & cold aircodition and a private parking space is included in the price. Situated on the third floor, this penthouse offers unparalleled comfort and style. The well-maintained urbanization features 3 communal pools for relaxation and leisure. This property combines modern amenities with a serene setting, making it the perfect sanctuary for those seeking a luxurious lifestyle. Don't miss the opportunity to own this unique piece of paradise with all orientations—North, South, East, and West—ensuring sunlight throughout the day.

🔨 Communal

Condition 🖌 Good

Features

Security

✓ Safe

Covered Terrace

Fitted Wardrobes

Ensuite Bathroom

Private Terrace

Gated Complex

Pool Communal

Furniture 💙 Part Furnished

Parking 💙 Private