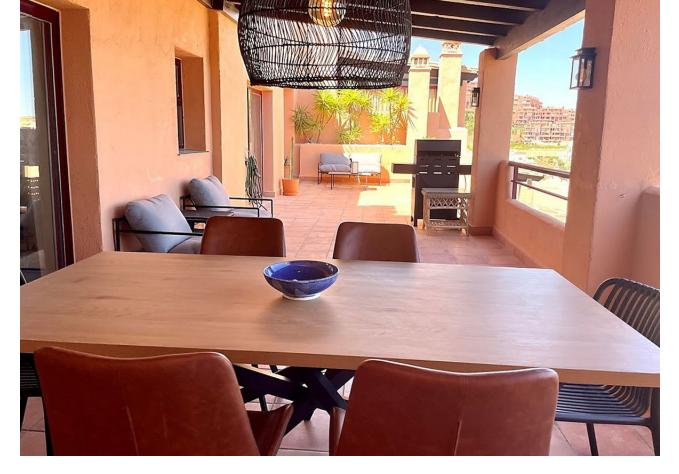

# Community: 2,040 EUR / year

\*\*Penthouse with Panoramic views in all directions\*\* Discover your dream home in this stunning penthouse located in a prestigious gated community in Calahonda. This exquisite property boasts a massive terrace, offering breathtaking views from every single room in this property! From the extraordinary large top terrace you have unbelievable panoramic sea-& mountain views in whatever direction you look - right from Mijas to Marbella over Gibraltar, and even Morocco. Step inside to find three spacious bedrooms, two modern bathrooms, and fitted wardrobes for ample storage. The open-plan living area is beautifully furnished and ready for you to move in. Brand new intergrated hot- & cold aircodition and a private parking space is included in the price. Situated on the third floor, this penthouse offers unparalleled comfort and style. The well-maintained urbanization features 3 communal pools for relaxation and leisure. This property combines modern amenities with a serene setting, making it the perfect sanctuary for those seeking a luxurious lifestyle. Don't miss the opportunity to own this unique piece of paradise with all orientations—North, South, East, and West—ensuring sunlight throughout the day.