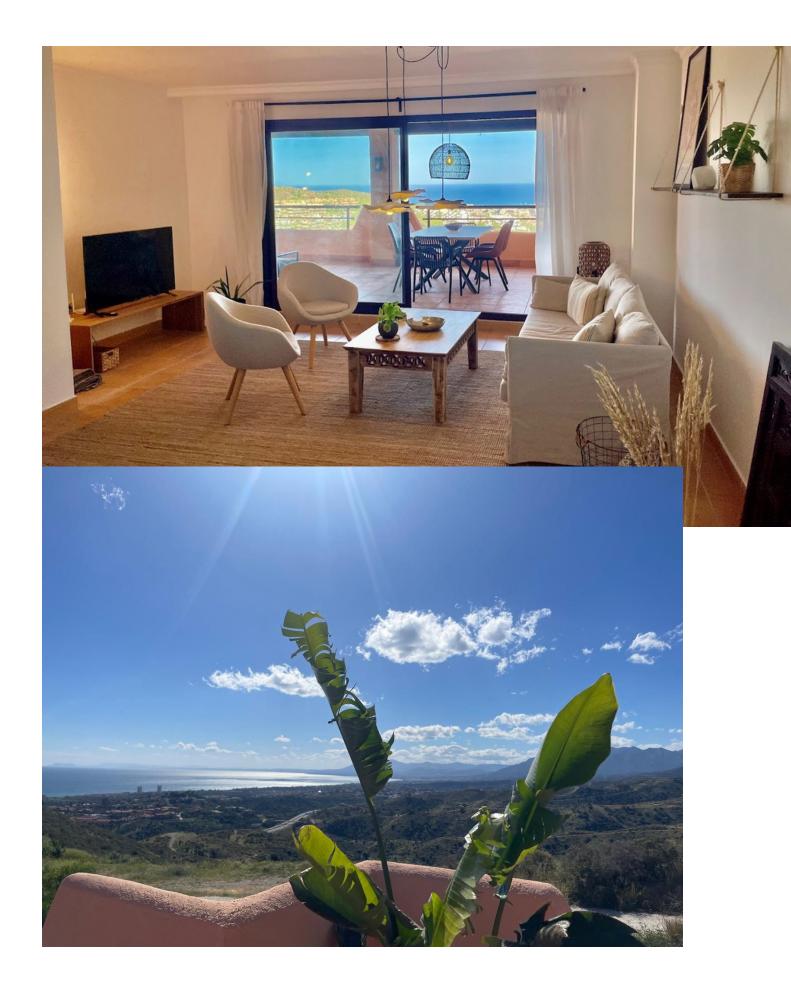

# Community: 2,040 EUR / year

\*\*Penthouse with Panoramic views in all directions\*\* Discover your dream home in this stunning penthouse located in a prestigious gated community in Calahonda. This exquisite property boasts a massive terrace, offering breathtaking views from every single room in this property! From the extraordinary large top terrace you have unbelievable panoramic sea-& mountain views in whatever direction you look - right from Mijas to Marbella over Gibraltar, and even Morocco. Step inside to find three spacious bedrooms, two modern bathrooms, and fitted wardrobes for ample storage. The open-plan living area is beautifully furnished and ready for you to move in. Brand new intergrated hot- & cold aircodition and a private parking space is included in the price. Situated on the third floor, this penthouse offers unparalleled comfort and style. The well-maintained urbanization features 3 communal pools for relaxation and leisure. This property combines modern amenities with a serene setting, making it the perfect sanctuary for those seeking a luxurious lifestyle. Don't miss the opportunity to own this unique piece of paradise with all orientations—North, South, East, and West—ensuring sunlight throughout the day.

# 🗸 Panoramic