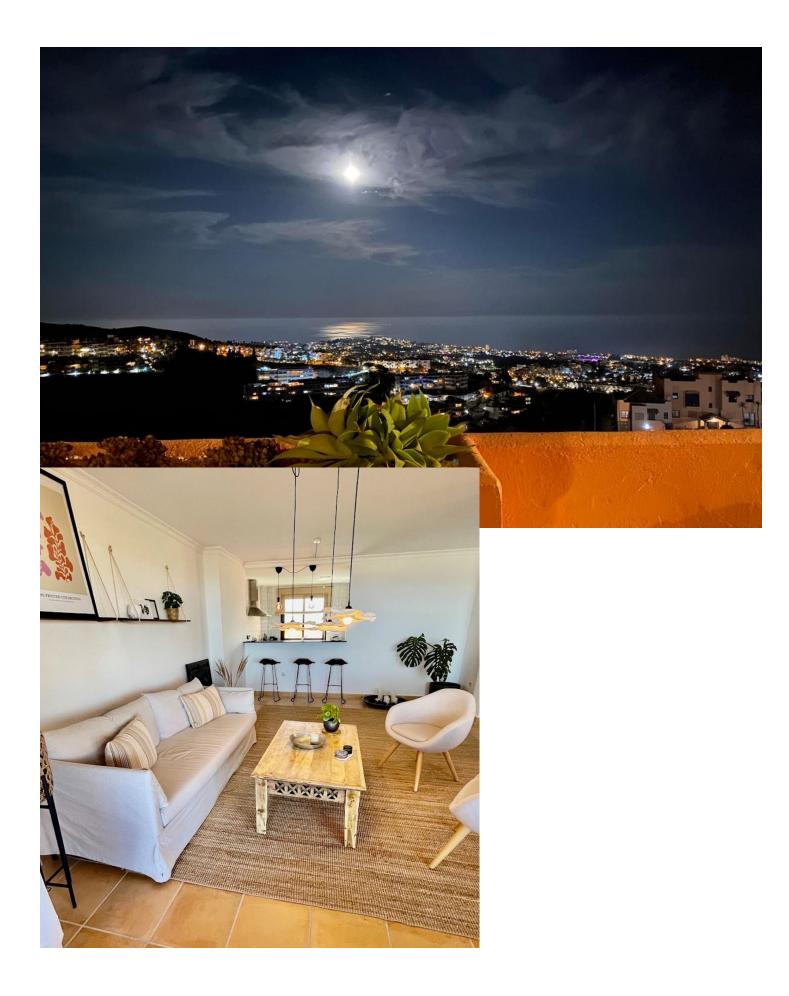

# Community: 2,040 EUR / year

\*\*Penthouse with Panoramic views in all directions\*\* Discover your dream home in this stunning penthouse located in a prestigious gated community in Calahonda. This exquisite property boasts a massive terrace, offering breathtaking views from every single room in this property! From the extraordinary large top terrace you have unbelievable panoramic sea-& mountain views in whatever direction you look - right from Mijas to Marbella over Gibraltar, and even Morocco. Step inside to find three spacious bedrooms, two modern bathrooms, and fitted wardrobes for ample storage. The open-plan living area is beautifully furnished and ready for you to move in. Brand new intergrated hot- & cold aircodition and a private parking space is included in the price. Situated on the third floor, this penthouse offers unparalleled comfort and style. The well-maintained urbanization features 3 communal pools for relaxation and leisure. This property combines modern amenities with a serene setting, making it the perfect sanctuary for those seeking a luxurious lifestyle. Don't miss the opportunity to own this unique piece of paradise with all orientations—North, South, East, and West—ensuring sunlight throughout the day.

# 🗸 Panoramic