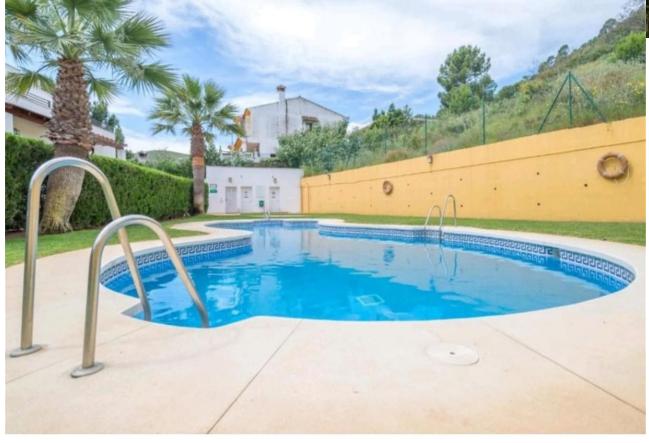

## Sales - House - Benahavís 330.000€

Benahavís House

3

3

178 m<sup>2</sup>

DREAM TOWNHOUSE WITH VIEWS, POOL, AND PRIVATE GARDEN Located in the exclusive area of Benahavís, this magnificent townhouse offers a unique lifestyle surrounded by nature, with all essential services just minutes away. Built on a 220m² plot and with a total built area of 178m², the property boasts breathtaking panoramic views, allowing you to enjoy stunning landscapes from every corner of the house. This home features four spacious bedrooms and three bathrooms, ideal for a family seeking comfort without compromising elegance. The private garden is perfect for relaxation and outdoor gatherings, while the communal pool and landscaped gardens provide additional spaces for leisure and enjoyment. Just 30 minutes from Marbella and a five-minute walk from a wide range of restaurants and entertainment options, this townhouse offers an unbeatable location that combines tranquility with convenient access to essential amenities. Built in 2010, the property is in excellent condition and showcases top-quality materials in every detail. With close proximity to schools, supermarkets, and recreational areas, this home is ideal for those seeking a residence in a natural setting with all the comforts of modern living.