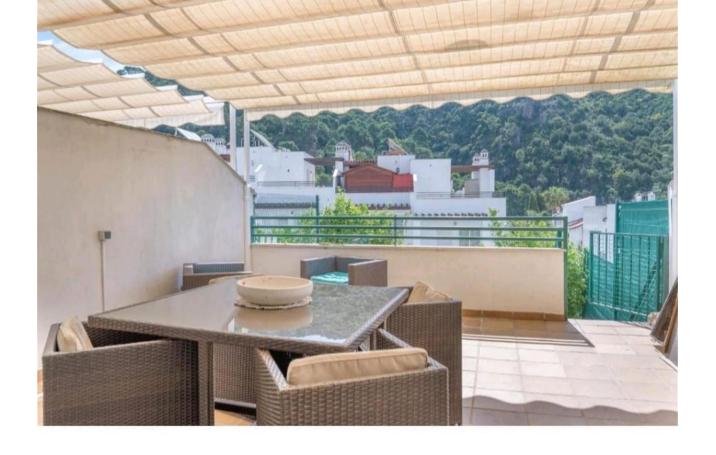

## Sales - House - Benahavís 330.000€

Benahavís House

3

3

178 m<sup>2</sup>

DREAM TOWNHOUSE WITH VIEWS, POOL, AND PRIVATE GARDEN Located in the exclusive area of Benahavís, this magnificent townhouse offers a unique lifestyle surrounded by nature, with all essential services just minutes away. Built on a 220m² plot and with a total built area of 178m², the property boasts breathtaking panoramic views, allowing you to enjoy stunning landscapes from every corner of the house. This home features four spacious bedrooms and three bathrooms, ideal for a family seeking comfort without compromising elegance. The private garden is perfect for relaxation and outdoor gatherings, while the communal pool and landscaped gardens provide additional spaces for leisure and enjoyment. Just 30 minutes from Marbella and a five-minute walk from a wide range of restaurants and entertainment options, this townhouse offers an unbeatable location that combines tranquility with convenient access to essential amenities. Built in 2010, the property is in excellent condition and showcases top-quality materials in every detail. With close proximity to schools, supermarkets, and recreational areas, this home is ideal for those seeking a residence in a natural setting with all the comforts of modern living.