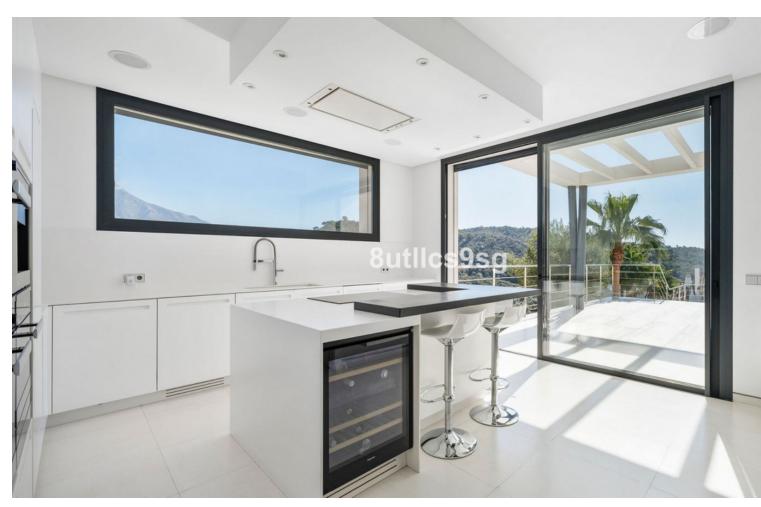

## Sales - House - Benahavís 3.195.000€

Benahavís House

Community: 360 EUR / year IBI: 2,000 EUR / year

4

4.5

600 m<sup>2</sup>

1150 m2

Located in the prestigious area of Lomas de La Quinta, Benahavis, Malaga, this villa represents the epitome of luxury and comfort. With a modern and elegant architectural design, the property extends over a plot of 1,150m² and offers a living space of 600m². One of the strengths of this villa is its breathtaking panoramic view that encompasses both the sea and the mountains, providing a serene and picturesque setting. The villa has four spacious bedrooms, each with its own ensuite bathroom, ensuring privacy and comfort for all residents. There is also an additional guest toilet. The kitchen is fully equipped and is complemented by a laundry room, facilitating daily chores. The property also includes a private gym, ideal for fitness enthusiasts, and a cinema room for entertaining at home. The exterior of the villa is equally impressive, with a private heated swimming pool for year-round bathing pleasure. The private garden is perfect for relaxing or hosting outdoor gatherings, equipped with a barbecue area. The private terrace offers additional space to enjoy the Mediterranean climate and spectacular views. The villa is equipped with air conditioning, solar panels and aerothermics, ensuring a comfortable and energy efficient environment. Situated in a gated community, the villa offers security and tranquillity. Its location is ideal for golf lovers, as it is close to several renowned golf courses. Furthermore, it is conveniently situated within a short drive to Puerto Banús, Marbella Centro and Estepona, offering easy access to a wide range of amenities and leisure activities.

Pool
Private
Heated

Kitchen
Fully Fitted

Climate Control
Air Conditioning
Fireplace
Garden

Private