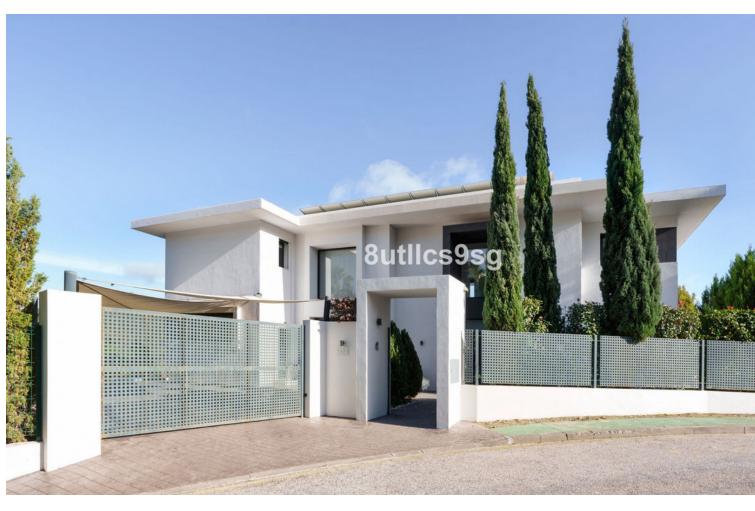

## Sales - House - Benahavís 3.195.000€

Benahavís House

Community: 360 EUR / year IBI: 2,000 EUR / year

4

4.5

600 m<sup>2</sup>

1150 m2

Located in the prestigious area of Lomas de La Quinta, Benahavis, Malaga, this villa represents the epitome of luxury and comfort. With a modern and elegant architectural design, the property extends over a plot of 1,150m² and offers a living space of 600m². One of the strengths of this villa is its breathtaking panoramic view that encompasses both the sea and the mountains, providing a serene and picturesque setting. The villa has four spacious bedrooms, each with its own ensuite bathroom, ensuring privacy and comfort for all residents. There is also an additional guest toilet. The kitchen is fully equipped and is complemented by a laundry room, facilitating daily chores. The property also includes a private gym, ideal for fitness enthusiasts, and a cinema room for entertaining at home. The exterior of the villa is equally impressive, with a private heated swimming pool for year-round bathing pleasure. The private garden is perfect for relaxing or hosting outdoor gatherings, equipped with a barbecue area. The private terrace offers additional space to enjoy the Mediterranean climate and spectacular views. The villa is equipped with air conditioning, solar panels and aerothermics, ensuring a comfortable and energy efficient environment. Situated in a gated community, the villa offers security and tranquillity. Its location is ideal for golf lovers, as it is close to several renowned golf courses. Furthermore, it is conveniently situated within a short drive to Puerto Banús, Marbella Centro and Estepona, offering easy access to a wide range of amenities and leisure activities.