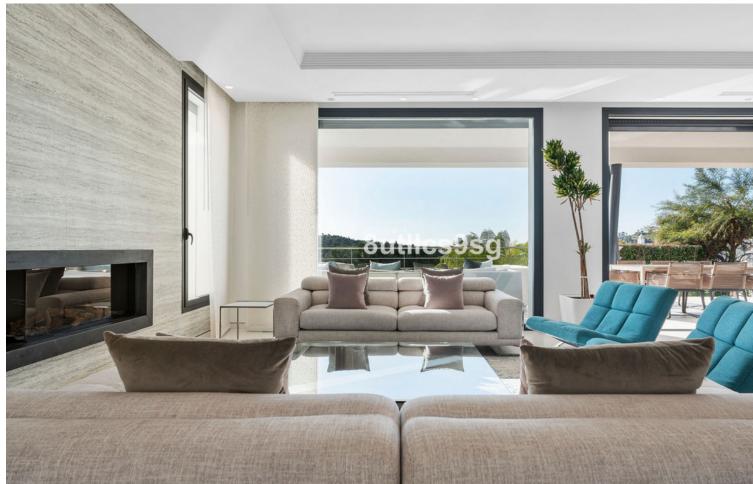

## Sales - House - Benahavís 3.195.000€

Benahavís House

Community: 360 EUR / year IBI: 2,000 EUR / year

4

4.5

600 m<sup>2</sup>

1150 m2

Located in the prestigious area of Lomas de La Quinta, Benahavis, Malaga, this villa represents the epitome of luxury and comfort. With a modern and elegant architectural design, the property extends over a plot of 1,150m² and offers a living space of 600m². One of the strengths of this villa is its breathtaking panoramic view that encompasses both the sea and the mountains, providing a serene and picturesque setting. The villa has four spacious bedrooms, each with its own ensuite bathroom, ensuring privacy and comfort for all residents. There is also an additional guest toilet. The kitchen is fully equipped and is complemented by a laundry room, facilitating daily chores. The property also includes a private gym, ideal for fitness enthusiasts, and a cinema room for entertaining at home. The exterior of the villa is equally impressive, with a private heated swimming pool for year-round bathing pleasure. The private garden is perfect for relaxing or hosting outdoor gatherings, equipped with a barbecue area. The private terrace offers additional space to enjoy the Mediterranean climate and spectacular views. The villa is equipped with air conditioning, solar panels and aerothermics, ensuring a comfortable and energy efficient environment. Situated in a gated community, the villa offers security and tranquillity. Its location is ideal for golf lovers, as it is close to several renowned golf courses. Furthermore, it is conveniently situated within a short drive to Puerto Banús, Marbella Centro and Estepona, offering easy access to a wide range of amenities and leisure activities.