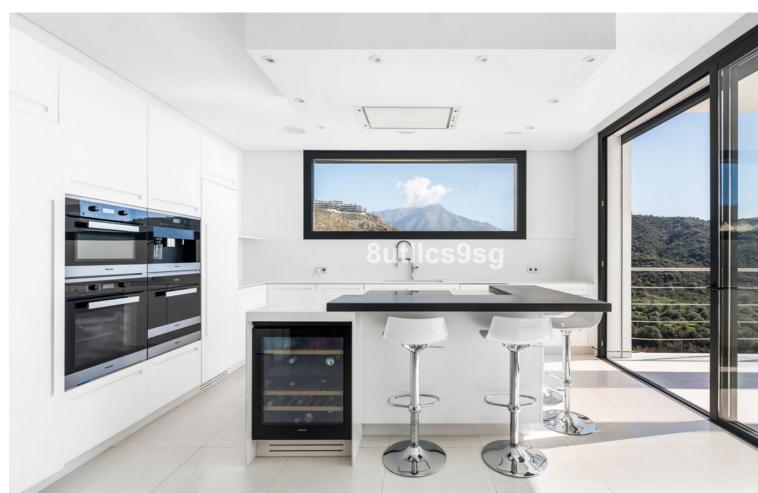

## Sales - House - Benahavís 3.195.000€

Benahavís House

Community: 360 EUR / year IBI: 2,000 EUR / year

4

4.5

600 m<sup>2</sup>

1150 m2

Located in the prestigious area of Lomas de La Quinta, Benahavis, Malaga, this villa represents the epitome of luxury and comfort. With a modern and elegant architectural design, the property extends over a plot of 1,150m² and offers a living space of 600m². One of the strengths of this villa is its breathtaking panoramic view that encompasses both the sea and the mountains, providing a serene and picturesque setting. The villa has four spacious bedrooms, each with its own ensuite bathroom, ensuring privacy and comfort for all residents. There is also an additional guest toilet. The kitchen is fully equipped and is complemented by a laundry room, facilitating daily chores. The property also includes a private gym, ideal for fitness enthusiasts, and a cinema room for entertaining at home. The exterior of the villa is equally impressive, with a private heated swimming pool for year-round bathing pleasure. The private garden is perfect for relaxing or hosting outdoor gatherings, equipped with a barbecue area. The private terrace offers additional space to enjoy the Mediterranean climate and spectacular views. The villa is equipped with air conditioning, solar panels and aerothermics, ensuring a comfortable and energy efficient environment. Situated in a gated community, the villa offers security and tranquillity. Its location is ideal for golf lovers, as it is close to several renowned golf courses. Furthermore, it is conveniently situated within a short drive to Puerto Banús, Marbella Centro and Estepona, offering easy access to a wide range of amenities and leisure activities.

Pool
Private
Heated

Kitchen
Fully Fitted

Climate Control
Air Conditioning
Fireplace
Garden

Private