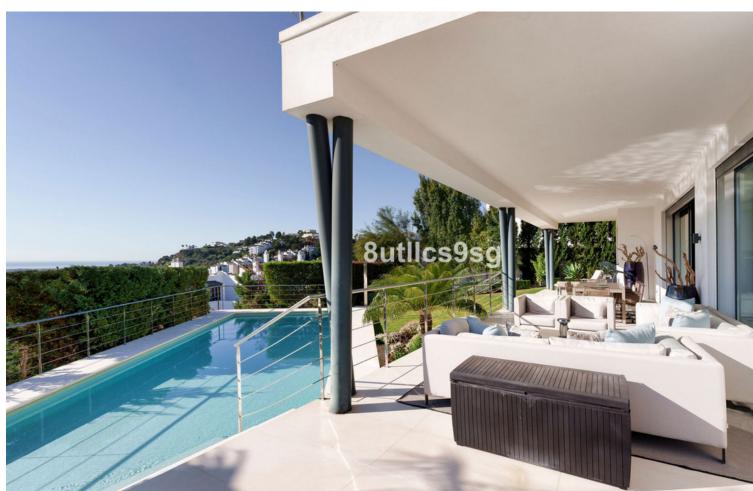

## Sales - House - Benahavís 3.195.000€

Benahavís House

Community: 360 EUR / year IBI: 2,000 EUR / year

4

4.5

600 m<sup>2</sup>

1150 m2

Located in the prestigious area of Lomas de La Quinta, Benahavis, Malaga, this villa represents the epitome of luxury and comfort. With a modern and elegant architectural design, the property extends over a plot of 1,150m² and offers a living space of 600m². One of the strengths of this villa is its breathtaking panoramic view that encompasses both the sea and the mountains, providing a serene and picturesque setting. The villa has four spacious bedrooms, each with its own ensuite bathroom, ensuring privacy and comfort for all residents. There is also an additional guest toilet. The kitchen is fully equipped and is complemented by a laundry room, facilitating daily chores. The property also includes a private gym, ideal for fitness enthusiasts, and a cinema room for entertaining at home. The exterior of the villa is equally impressive, with a private heated swimming pool for year-round bathing pleasure. The private garden is perfect for relaxing or hosting outdoor gatherings, equipped with a barbecue area. The private terrace offers additional space to enjoy the Mediterranean climate and spectacular views. The villa is equipped with air conditioning, solar panels and aerothermics, ensuring a comfortable and energy efficient environment. Situated in a gated community, the villa offers security and tranquillity. Its location is ideal for golf lovers, as it is close to several renowned golf courses. Furthermore, it is conveniently situated within a short drive to Puerto Banús, Marbella Centro and Estepona, offering easy access to a wide range of amenities and leisure activities.

Pool
Private
Heated

Kitchen
Fully Fitted

Climate Control
Air Conditioning
Fireplace
Garden

Private