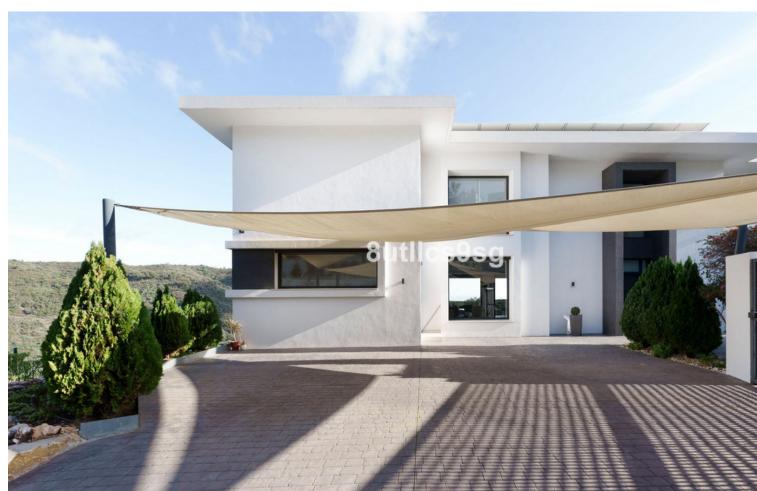

## Sales - House - Benahavís 3.195.000€

Benahavís House

Community: 360 EUR / year IBI: 2,000 EUR / year

4

4.5

600 m<sup>2</sup>

1150 m2

Located in the prestigious area of Lomas de La Quinta, Benahavis, Malaga, this villa represents the epitome of luxury and comfort. With a modern and elegant architectural design, the property extends over a plot of 1,150m² and offers a living space of 600m². One of the strengths of this villa is its breathtaking panoramic view that encompasses both the sea and the mountains, providing a serene and picturesque setting. The villa has four spacious bedrooms, each with its own ensuite bathroom, ensuring privacy and comfort for all residents. There is also an additional guest toilet. The kitchen is fully equipped and is complemented by a laundry room, facilitating daily chores. The property also includes a private gym, ideal for fitness enthusiasts, and a cinema room for entertaining at home. The exterior of the villa is equally impressive, with a private heated swimming pool for year-round bathing pleasure. The private garden is perfect for relaxing or hosting outdoor gatherings, equipped with a barbecue area. The private terrace offers additional space to enjoy the Mediterranean climate and spectacular views. The villa is equipped with air conditioning, solar panels and aerothermics, ensuring a comfortable and energy efficient environment. Situated in a gated community, the villa offers security and tranquillity. Its location is ideal for golf lovers, as it is close to several renowned golf courses. Furthermore, it is conveniently situated within a short drive to Puerto Banús, Marbella Centro and Estepona, offering easy access to a wide range of amenities and leisure activities.