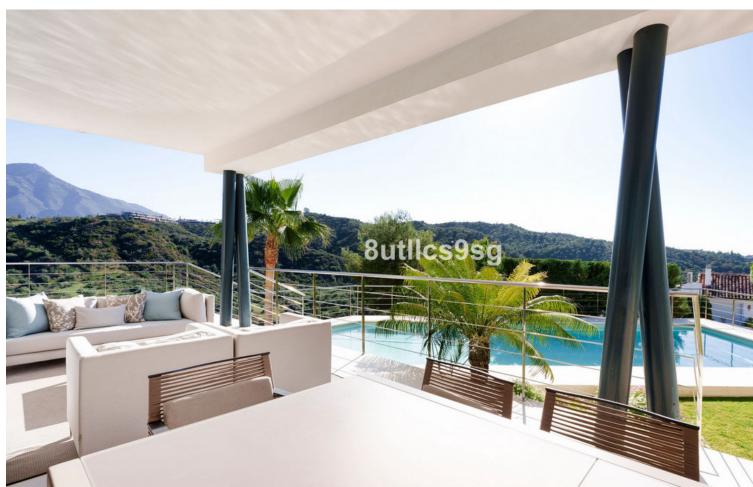

## Sales - House - Benahavís 3.195.000€

Benahavís House

Community: 360 EUR / year IBI: 2,000 EUR / year

4

4.5

600 m<sup>2</sup>

1150 m2

Located in the prestigious area of Lomas de La Quinta, Benahavis, Malaga, this villa represents the epitome of luxury and comfort. With a modern and elegant architectural design, the property extends over a plot of 1,150m² and offers a living space of 600m². One of the strengths of this villa is its breathtaking panoramic view that encompasses both the sea and the mountains, providing a serene and picturesque setting. The villa has four spacious bedrooms, each with its own ensuite bathroom, ensuring privacy and comfort for all residents. There is also an additional guest toilet. The kitchen is fully equipped and is complemented by a laundry room, facilitating daily chores. The property also includes a private gym, ideal for fitness enthusiasts, and a cinema room for entertaining at home. The exterior of the villa is equally impressive, with a private heated swimming pool for year-round bathing pleasure. The private garden is perfect for relaxing or hosting outdoor gatherings, equipped with a barbecue area. The private terrace offers additional space to enjoy the Mediterranean climate and spectacular views. The villa is equipped with air conditioning, solar panels and aerothermics, ensuring a comfortable and energy efficient environment. Situated in a gated community, the villa offers security and tranquillity. Its location is ideal for golf lovers, as it is close to several renowned golf courses. Furthermore, it is conveniently situated within a short drive to Puerto Banús, Marbella Centro and Estepona, offering easy access to a wide range of amenities and leisure activities.

SettingClose To GolfViewsSeaMountain

Panoramic

Parking
Private

Condition

Excellent

Features
Fitted Wardrobes
Private Terrace

Gym
Utility Room
Ensuite Bathroom
Barbeque

Double Glazing

Pool
Private
Heated

Kitchen
Fully Fitted

Climate Control
Air Conditioning
Fireplace
Garden

Private