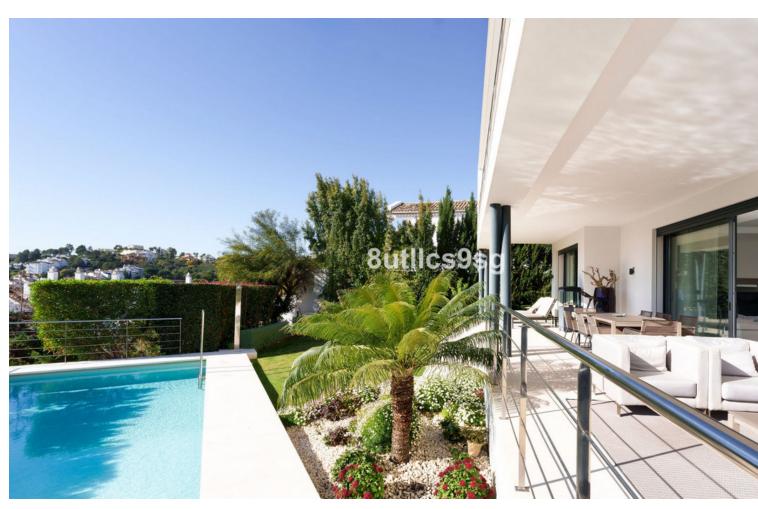

## Sales - House - Benahavís 3.195.000€

Benahavís House

Community: 360 EUR / year IBI: 2,000 EUR / year

4

4.5

600 m<sup>2</sup>

1150 m2

Located in the prestigious area of Lomas de La Quinta, Benahavis, Malaga, this villa represents the epitome of luxury and comfort. With a modern and elegant architectural design, the property extends over a plot of 1,150m² and offers a living space of 600m². One of the strengths of this villa is its breathtaking panoramic view that encompasses both the sea and the mountains, providing a serene and picturesque setting. The villa has four spacious bedrooms, each with its own ensuite bathroom, ensuring privacy and comfort for all residents. There is also an additional guest toilet. The kitchen is fully equipped and is complemented by a laundry room, facilitating daily chores. The property also includes a private gym, ideal for fitness enthusiasts, and a cinema room for entertaining at home. The exterior of the villa is equally impressive, with a private heated swimming pool for year-round bathing pleasure. The private garden is perfect for relaxing or hosting outdoor gatherings, equipped with a barbecue area. The private terrace offers additional space to enjoy the Mediterranean climate and spectacular views. The villa is equipped with air conditioning, solar panels and aerothermics, ensuring a comfortable and energy efficient environment. Situated in a gated community, the villa offers security and tranquillity. Its location is ideal for golf lovers, as it is close to several renowned golf courses. Furthermore, it is conveniently situated within a short drive to Puerto Banús, Marbella Centro and Estepona, offering easy access to a wide range of amenities and leisure activities.

Pool
Private
Heated

Kitchen
Fully Fitted

Climate Control
Air Conditioning
Fireplace
Garden

Private