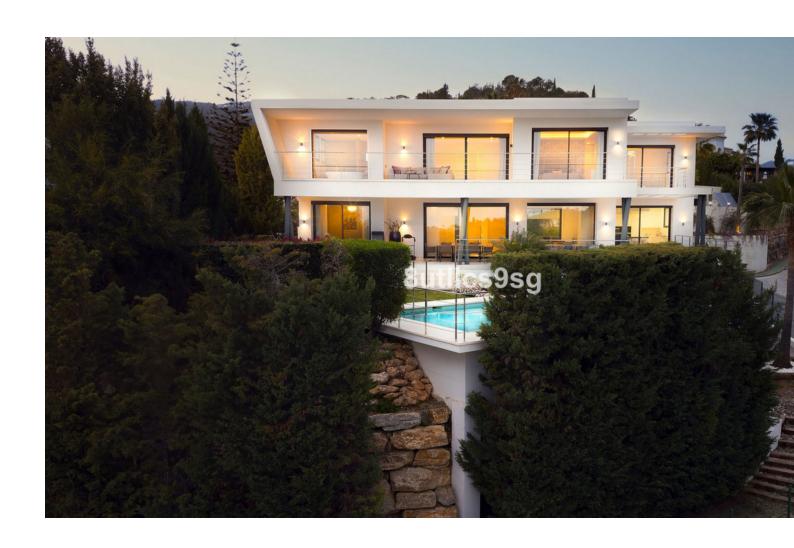

## Sales - House - Benahavís 3.195.000€

Benahavís House

Community: 360 EUR / year IBI: 2,000 EUR / year

4

4.5

600 m<sup>2</sup>

1150 m2

Located in the prestigious area of Lomas de La Quinta, Benahavis, Malaga, this villa represents the epitome of luxury and comfort. With a modern and elegant architectural design, the property extends over a plot of 1,150m² and offers a living space of 600m². One of the strengths of this villa is its breathtaking panoramic view that encompasses both the sea and the mountains, providing a serene and picturesque setting. The villa has four spacious bedrooms, each with its own ensuite bathroom, ensuring privacy and comfort for all residents. There is also an additional guest toilet. The kitchen is fully equipped and is complemented by a laundry room, facilitating daily chores. The property also includes a private gym, ideal for fitness enthusiasts, and a cinema room for entertaining at home. The exterior of the villa is equally impressive, with a private heated swimming pool for year-round bathing pleasure. The private garden is perfect for relaxing or hosting outdoor gatherings, equipped with a barbecue area. The private terrace offers additional space to enjoy the Mediterranean climate and spectacular views. The villa is equipped with air conditioning, solar panels and aerothermics, ensuring a comfortable and energy efficient environment. Situated in a gated community, the villa offers security and tranquillity. Its location is ideal for golf lovers, as it is close to several renowned golf courses. Furthermore, it is conveniently situated within a short drive to Puerto Banús, Marbella Centro and Estepona, offering easy access to a wide range of amenities and leisure activities.