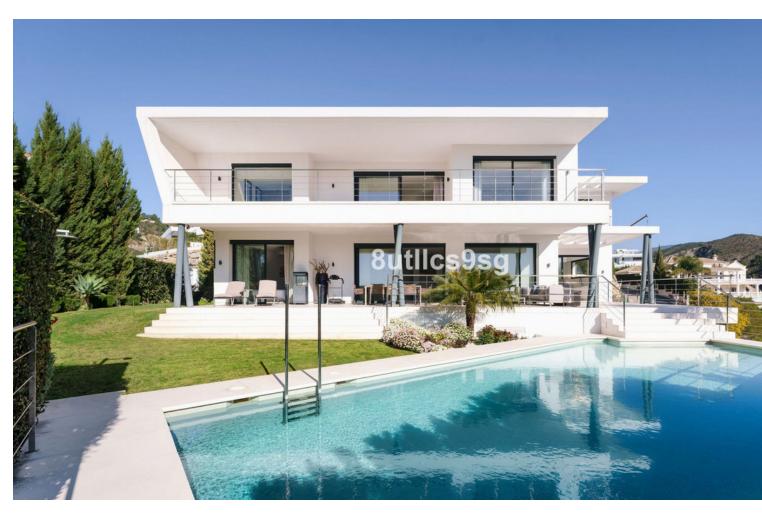

## Sales - House - Benahavís 3.195.000€

Benahavís House

Community: 360 EUR / year IBI: 2,000 EUR / year

4

4.5

600 m<sup>2</sup>

1150 m2

Located in the prestigious area of Lomas de La Quinta, Benahavis, Malaga, this villa represents the epitome of luxury and comfort. With a modern and elegant architectural design, the property extends over a plot of 1,150m² and offers a living space of 600m². One of the strengths of this villa is its breathtaking panoramic view that encompasses both the sea and the mountains, providing a serene and picturesque setting. The villa has four spacious bedrooms, each with its own ensuite bathroom, ensuring privacy and comfort for all residents. There is also an additional guest toilet. The kitchen is fully equipped and is complemented by a laundry room, facilitating daily chores. The property also includes a private gym, ideal for fitness enthusiasts, and a cinema room for entertaining at home. The exterior of the villa is equally impressive, with a private heated swimming pool for year-round bathing pleasure. The private garden is perfect for relaxing or hosting outdoor gatherings, equipped with a barbecue area. The private terrace offers additional space to enjoy the Mediterranean climate and spectacular views. The villa is equipped with air conditioning, solar panels and aerothermics, ensuring a comfortable and energy efficient environment. Situated in a gated community, the villa offers security and tranquillity. Its location is ideal for golf lovers, as it is close to several renowned golf courses. Furthermore, it is conveniently situated within a short drive to Puerto Banús, Marbella Centro and Estepona, offering easy access to a wide range of amenities and leisure activities.