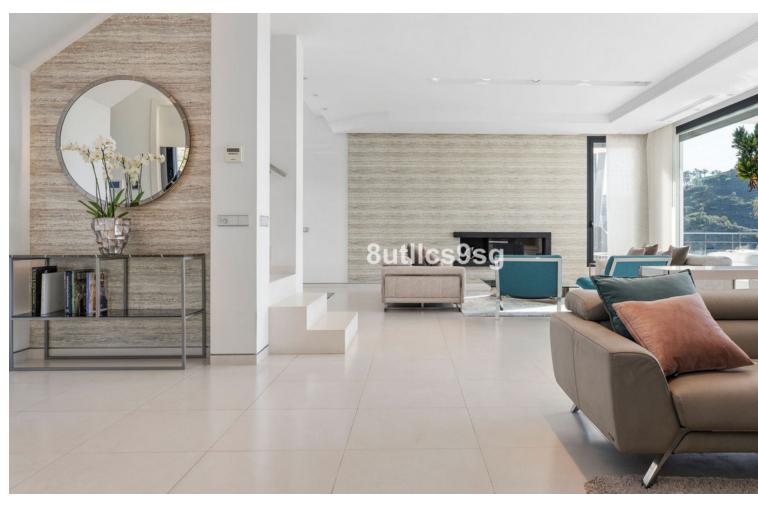

## Sales - House - Benahavís 3.195.000€

Benahavís House

Community: 360 EUR / year IBI: 2,000 EUR / year

4

4.5

600 m<sup>2</sup>

1150 m2

Located in the prestigious area of Lomas de La Quinta, Benahavis, Malaga, this villa represents the epitome of luxury and comfort. With a modern and elegant architectural design, the property extends over a plot of 1,150m² and offers a living space of 600m². One of the strengths of this villa is its breathtaking panoramic view that encompasses both the sea and the mountains, providing a serene and picturesque setting. The villa has four spacious bedrooms, each with its own ensuite bathroom, ensuring privacy and comfort for all residents. There is also an additional guest toilet. The kitchen is fully equipped and is complemented by a laundry room, facilitating daily chores. The property also includes a private gym, ideal for fitness enthusiasts, and a cinema room for entertaining at home. The exterior of the villa is equally impressive, with a private heated swimming pool for year-round bathing pleasure. The private garden is perfect for relaxing or hosting outdoor gatherings, equipped with a barbecue area. The private terrace offers additional space to enjoy the Mediterranean climate and spectacular views. The villa is equipped with air conditioning, solar panels and aerothermics, ensuring a comfortable and energy efficient environment. Situated in a gated community, the villa offers security and tranquillity. Its location is ideal for golf lovers, as it is close to several renowned golf courses. Furthermore, it is conveniently situated within a short drive to Puerto Banús, Marbella Centro and Estepona, offering easy access to a wide range of amenities and leisure activities.