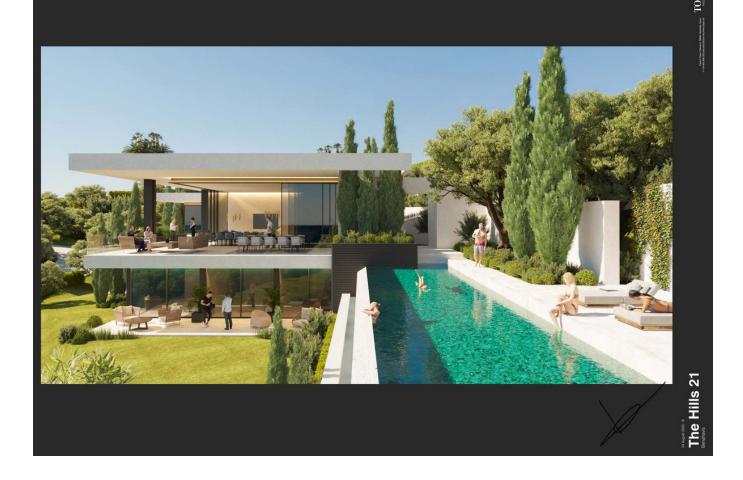

## **Benahavís**

Plot

Introducing a rare opportunity to create your dream home in one of Marbella's most exclusive areas, El Herrejon in Benahavís. These two adjacent plots span a generous 4,301 m<sup>2</sup> and 2,140 m<sup>2</sup>, providing ample space and privacy for a luxurious estate or even two separate residences. Nestled within a tranquil and verdant landscape, these plots offer breathtaking views that stretch toward the scenic hills and down to the Mediterranean Sea, capturing the essence of Costa del Sol's natural beauty. From the images provided, you can see the beautiful surroundings, characterised by lush greenery, nearby luxury homes, and unobstructed sightlines to the mountains and sea. This unique setting offers a blend of privacy and accessibility, making it ideal for those looking to escape while remaining close to Marbella's vibrant life. The orientation of the plots ensures that both properties will enjoy optimal sunlight throughout the day. Imagine morning coffee with the sunrise over the mountains and serene evenings with the Mediterranean sunset from the comfort of your new home. The terrain allows for innovative architectural possibilities, from expansive terraces, infinity pools, and gardens to seamlessly integrated indoor-outdoor spaces that embrace the stunning surroundings. Situated just minutes away from Marbella's upscale amenities, residents here can enjoy access to world-class golf courses, fine dining, prestigious international schools, shopping centers, and picturesque hiking trails. Furthermore, the nearby town of Benahavís is known for its charm and top-rated restaurants, adding another layer of appeal to this exceptional location. This is more than just land; it's an invitation to create a lifestyle tailored to your highest aspirations in a setting that offers both exclusivity and connection to nature. Don't miss out on the chance to secure one of the most desirable plots in Benahavís and make your dream home a reality