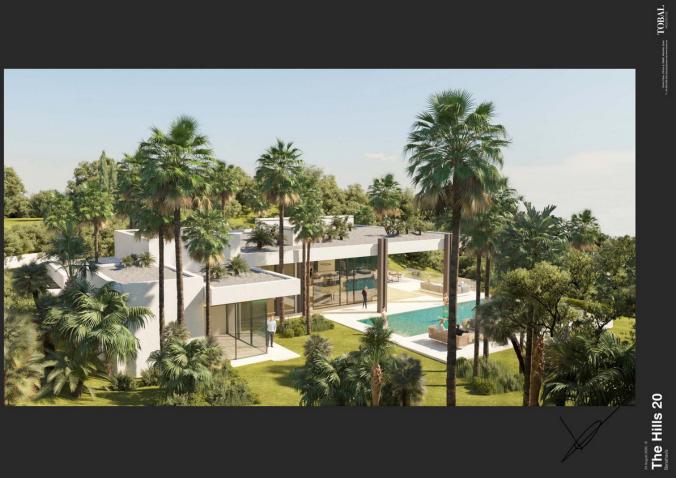

## **Benahavís**

Plot

Introducing a rare opportunity to create your dream home in one of Marbella's most exclusive areas, El Herrejon in Benahavís. These two adjacent plots span a generous 4,301 m<sup>2</sup> and 2,140 m<sup>2</sup>, providing ample space and privacy for a luxurious estate or even two separate residences. Nestled within a tranquil and verdant landscape, these plots offer breathtaking views that stretch toward the scenic hills and down to the Mediterranean Sea, capturing the essence of Costa del Sol's natural beauty. From the images provided, you can see the beautiful surroundings, characterised by lush greenery, nearby luxury homes, and unobstructed sightlines to the mountains and sea. This unique setting offers a blend of privacy and accessibility, making it ideal for those looking to escape while remaining close to Marbella's vibrant life. The orientation of the plots ensures that both properties will enjoy optimal sunlight throughout the day. Imagine morning coffee with the sunrise over the mountains and serene evenings with the Mediterranean sunset from the comfort of your new home. The terrain allows for innovative architectural possibilities, from expansive terraces, infinity pools, and gardens to seamlessly integrated indoor-outdoor spaces that embrace the stunning surroundings. Situated just minutes away from Marbella's upscale amenities, residents here can enjoy access to world-class golf courses, fine dining, prestigious international schools, shopping centers, and picturesque hiking trails. Furthermore, the nearby town of Benahavís is known for its charm and top-rated restaurants, adding another layer of appeal to this exceptional location. This is more than just land; it's an invitation to create a lifestyle tailored to your highest aspirations in a setting that offers both exclusivity and connection to nature. Don't miss out on the chance to secure one of the most desirable plots in Benahavís and make your dream home a reality