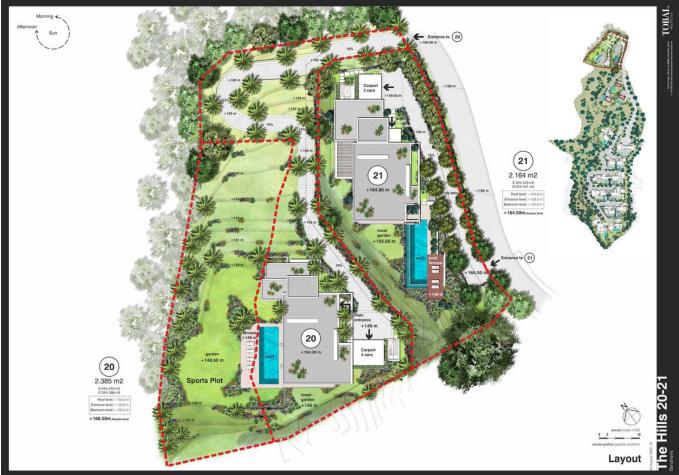

## **Benahavís**

Plot

Introducing a rare opportunity to create your dream home in one of Marbella's most exclusive areas, El Herrejon in Benahavís. These two adjacent plots span a generous 4,301 m<sup>2</sup> and 2,140 m<sup>2</sup>, providing ample space and privacy for a luxurious estate or even two separate residences. Nestled within a tranquil and verdant landscape, these plots offer breathtaking views that stretch toward the scenic hills and down to the Mediterranean Sea, capturing the essence of Costa del Sol's natural beauty. From the images provided, you can see the beautiful surroundings, characterised by lush greenery, nearby luxury homes, and unobstructed sightlines to the mountains and sea. This unique setting offers a blend of privacy and accessibility, making it ideal for those looking to escape while remaining close to Marbella's vibrant life. The orientation of the plots ensures that both properties will enjoy optimal sunlight throughout the day. Imagine morning coffee with the sunrise over the mountains and serene evenings with the Mediterranean sunset from the comfort of your new home. The terrain allows for innovative architectural possibilities, from expansive terraces, infinity pools, and gardens to seamlessly integrated indoor-outdoor spaces that embrace the stunning surroundings. Situated just minutes away from Marbella's upscale amenities, residents here can enjoy access to world-class golf courses, fine dining, prestigious international schools, shopping centers, and picturesque hiking trails. Furthermore, the nearby town of Benahavís is known for its charm and top-rated restaurants, adding another layer of appeal to this exceptional location. This is more than just land; it's an invitation to create a lifestyle tailored to your highest aspirations in a setting that offers both exclusivity and connection to nature. Don't miss out on the chance to secure one of the most desirable plots in Benahavís and make your dream home a reality