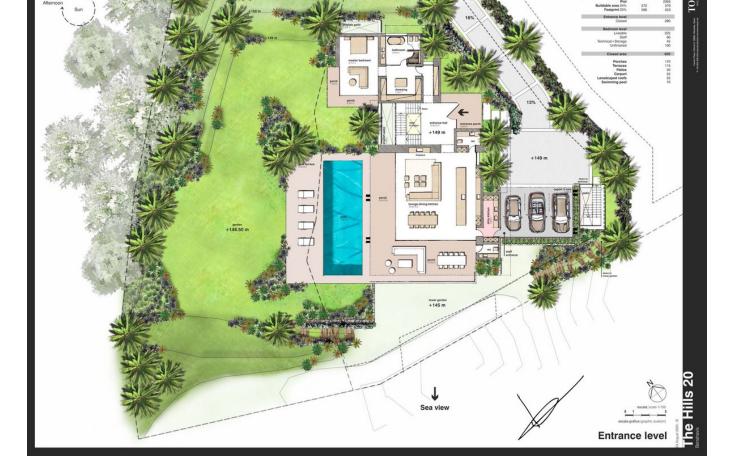

## **Benahavís**

Plot

Introducing a rare opportunity to create your dream home in one of Marbella's most exclusive areas, El Herrejon in Benahavís. These two adjacent plots span a generous 4,301 m<sup>2</sup> and 2,140 m<sup>2</sup>, providing ample space and privacy for a luxurious estate or even two separate residences. Nestled within a tranquil and verdant landscape, these plots offer breathtaking views that stretch toward the scenic hills and down to the Mediterranean Sea, capturing the essence of Costa del Sol's natural beauty. From the images provided, you can see the beautiful surroundings, characterised by lush greenery, nearby luxury homes, and unobstructed sightlines to the mountains and sea. This unique setting offers a blend of privacy and accessibility, making it ideal for those looking to escape while remaining close to Marbella's vibrant life. The orientation of the plots ensures that both properties will enjoy optimal sunlight throughout the day. Imagine morning coffee with the sunrise over the mountains and serene evenings with the Mediterranean sunset from the comfort of your new home. The terrain allows for innovative architectural possibilities, from expansive terraces, infinity pools, and gardens to seamlessly integrated indoor-outdoor spaces that embrace the stunning surroundings. Situated just minutes away from Marbella's upscale amenities, residents here can enjoy access to world-class golf courses, fine dining, prestigious international schools, shopping centers, and picturesque hiking trails. Furthermore, the nearby town of Benahavís is known for its charm and top-rated restaurants, adding another layer of appeal to this exceptional location. This is more than just land; it's an invitation to create a lifestyle tailored to your highest aspirations in a setting that offers both exclusivity and connection to nature. Don't miss out on the chance to secure one of the most desirable plots in Benahavís and make your dream home a reality