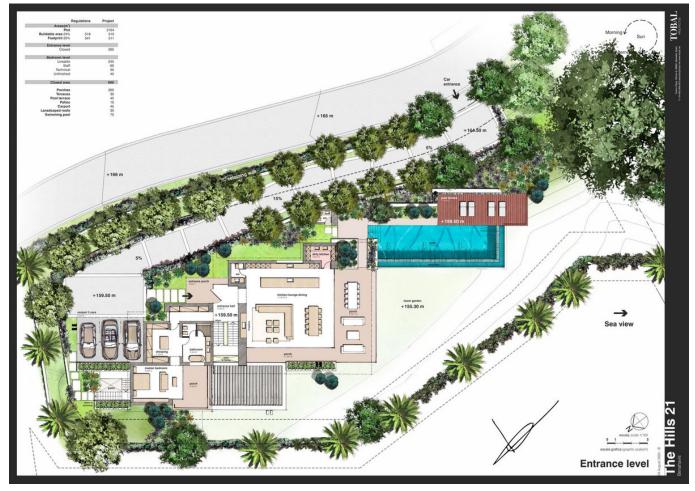

## **Benahavís**

Plot

Introducing a rare opportunity to create your dream home in one of Marbella's most exclusive areas, El Herrejon in Benahavís. These two adjacent plots span a generous 4,301 m<sup>2</sup> and 2,140 m<sup>2</sup>, providing ample space and privacy for a luxurious estate or even two separate residences. Nestled within a tranquil and verdant landscape, these plots offer breathtaking views that stretch toward the scenic hills and down to the Mediterranean Sea, capturing the essence of Costa del Sol's natural beauty. From the images provided, you can see the beautiful surroundings, characterised by lush greenery, nearby luxury homes, and unobstructed sightlines to the mountains and sea. This unique setting offers a blend of privacy and accessibility, making it ideal for those looking to escape while remaining close to Marbella's vibrant life. The orientation of the plots ensures that both properties will enjoy optimal sunlight throughout the day. Imagine morning coffee with the sunrise over the mountains and serene evenings with the Mediterranean sunset from the comfort of your new home. The terrain allows for innovative architectural possibilities, from expansive terraces, infinity pools, and gardens to seamlessly integrated indoor-outdoor spaces that embrace the stunning surroundings. Situated just minutes away from Marbella's upscale amenities, residents here can enjoy access to world-class golf courses, fine dining, prestigious international schools, shopping centers, and picturesque hiking trails. Furthermore, the nearby town of Benahavís is known for its charm and top-rated restaurants, adding another layer of appeal to this exceptional location. This is more than just land; it's an invitation to create a lifestyle tailored to your highest aspirations in a setting that offers both exclusivity and connection to nature. Don't miss out on the chance to secure one of the most desirable plots in Benahavís and make your dream home a reality