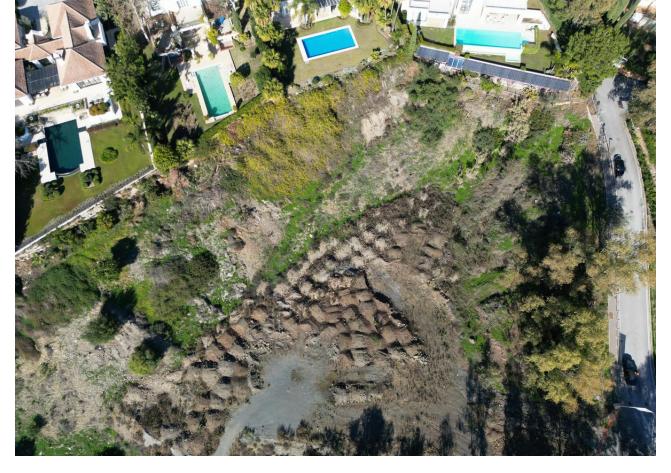

## **Benahavís**

Plot

Introducing a rare opportunity to create your dream home in one of Marbella's most exclusive areas, El Herrejon in Benahavís. These two adjacent plots span a generous 4,301 m<sup>2</sup> and 2,140 m<sup>2</sup>, providing ample space and privacy for a luxurious estate or even two separate residences. Nestled within a tranquil and verdant landscape, these plots offer breathtaking views that stretch toward the scenic hills and down to the Mediterranean Sea, capturing the essence of Costa del Sol's natural beauty. From the images provided, you can see the beautiful surroundings, characterised by lush greenery, nearby luxury homes, and unobstructed sightlines to the mountains and sea. This unique setting offers a blend of privacy and accessibility, making it ideal for those looking to escape while remaining close to Marbella's vibrant life. The orientation of the plots ensures that both properties will enjoy optimal sunlight throughout the day. Imagine morning coffee with the sunrise over the mountains and serene evenings with the Mediterranean sunset from the comfort of your new home. The terrain allows for innovative architectural possibilities, from expansive terraces, infinity pools, and gardens to seamlessly integrated indoor-outdoor spaces that embrace the stunning surroundings. Situated just minutes away from Marbella's upscale amenities, residents here can enjoy access to world-class golf courses, fine dining, prestigious international schools, shopping centers, and picturesque hiking trails. Furthermore, the nearby town of Benahavís is known for its charm and top-rated restaurants, adding another layer of appeal to this exceptional location. This is more than just land; it's an invitation to create a lifestyle tailored to your highest aspirations in a setting that offers both exclusivity and connection to nature. Don't miss out on the chance to secure one of the most desirable plots in Benahavís and make your dream home a reality