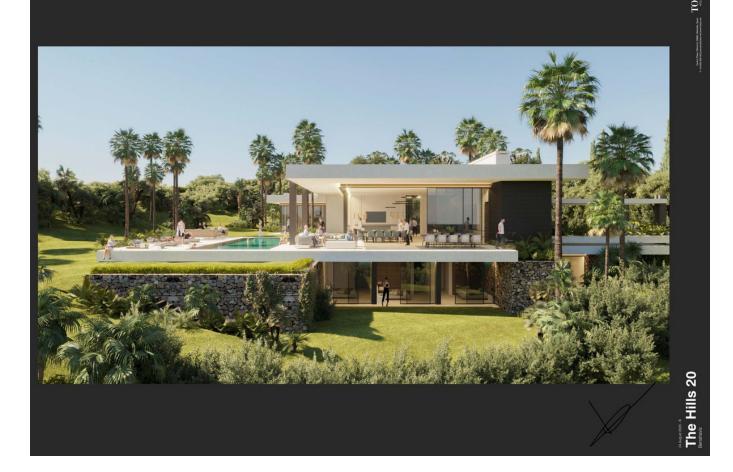

## **Benahavís**

Plot

Introducing a rare opportunity to create your dream home in one of Marbella's most exclusive areas, El Herrejon in Benahavís. These two adjacent plots span a generous 4,301 m<sup>2</sup> and 2,140 m<sup>2</sup>, providing ample space and privacy for a luxurious estate or even two separate residences. Nestled within a tranquil and verdant landscape, these plots offer breathtaking views that stretch toward the scenic hills and down to the Mediterranean Sea, capturing the essence of Costa del Sol's natural beauty. From the images provided, you can see the beautiful surroundings, characterised by lush greenery, nearby luxury homes, and unobstructed sightlines to the mountains and sea. This unique setting offers a blend of privacy and accessibility, making it ideal for those looking to escape while remaining close to Marbella's vibrant life. The orientation of the plots ensures that both properties will enjoy optimal sunlight throughout the day. Imagine morning coffee with the sunrise over the mountains and serene evenings with the Mediterranean sunset from the comfort of your new home. The terrain allows for innovative architectural possibilities, from expansive terraces, infinity pools, and gardens to seamlessly integrated indoor-outdoor spaces that embrace the stunning surroundings. Situated just minutes away from Marbella's upscale amenities, residents here can enjoy access to world-class golf courses, fine dining, prestigious international schools, shopping centers, and picturesque hiking trails. Furthermore, the nearby town of Benahavís is known for its charm and top-rated restaurants, adding another layer of appeal to this exceptional location. This is more than just land; it's an invitation to create a lifestyle tailored to your highest aspirations in a setting that offers both exclusivity and connection to nature. Don't miss out on the chance to secure one of the most desirable plots in Benahavís and make your dream home a reality