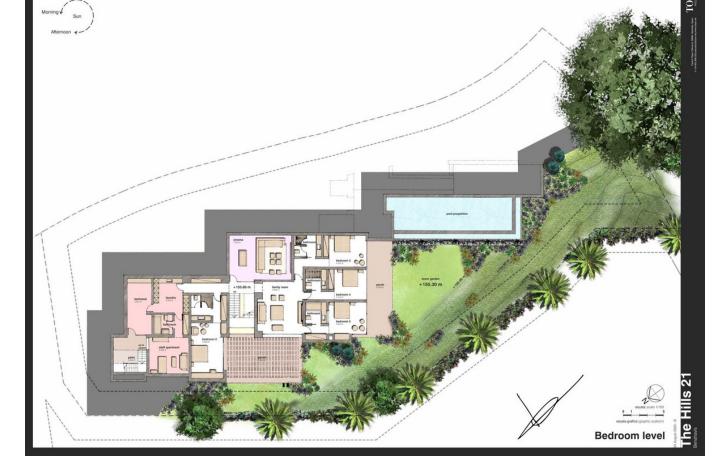

## **Benahavís**

Plot

Introducing a rare opportunity to create your dream home in one of Marbella's most exclusive areas, El Herrejon in Benahavís. These two adjacent plots span a generous 4,301 m<sup>2</sup> and 2,140 m<sup>2</sup>, providing ample space and privacy for a luxurious estate or even two separate residences. Nestled within a tranquil and verdant landscape, these plots offer breathtaking views that stretch toward the scenic hills and down to the Mediterranean Sea, capturing the essence of Costa del Sol's natural beauty. From the images provided, you can see the beautiful surroundings, characterised by lush greenery, nearby luxury homes, and unobstructed sightlines to the mountains and sea. This unique setting offers a blend of privacy and accessibility, making it ideal for those looking to escape while remaining close to Marbella's vibrant life. The orientation of the plots ensures that both properties will enjoy optimal sunlight throughout the day. Imagine morning coffee with the sunrise over the mountains and serene evenings with the Mediterranean sunset from the comfort of your new home. The terrain allows for innovative architectural possibilities, from expansive terraces, infinity pools, and gardens to seamlessly integrated indoor-outdoor spaces that embrace the stunning surroundings. Situated just minutes away from Marbella's upscale amenities, residents here can enjoy access to world-class golf courses, fine dining, prestigious international schools, shopping centers, and picturesque hiking trails. Furthermore, the nearby town of Benahavís is known for its charm and top-rated restaurants, adding another layer of appeal to this exceptional location. This is more than just land; it's an invitation to create a lifestyle tailored to your highest aspirations in a setting that offers both exclusivity and connection to nature. Don't miss out on the chance to secure one of the most desirable plots in Benahavís and make your dream home a reality