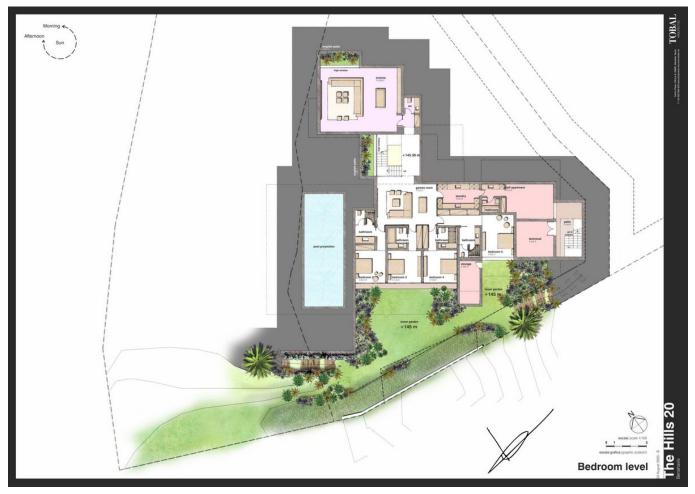

## **Benahavís**

Plot

Introducing a rare opportunity to create your dream home in one of Marbella's most exclusive areas, El Herrejon in Benahavís. These two adjacent plots span a generous 4,301 m<sup>2</sup> and 2,140 m<sup>2</sup>, providing ample space and privacy for a luxurious estate or even two separate residences. Nestled within a tranquil and verdant landscape, these plots offer breathtaking views that stretch toward the scenic hills and down to the Mediterranean Sea, capturing the essence of Costa del Sol's natural beauty. From the images provided, you can see the beautiful surroundings, characterised by lush greenery, nearby luxury homes, and unobstructed sightlines to the mountains and sea. This unique setting offers a blend of privacy and accessibility, making it ideal for those looking to escape while remaining close to Marbella's vibrant life. The orientation of the plots ensures that both properties will enjoy optimal sunlight throughout the day. Imagine morning coffee with the sunrise over the mountains and serene evenings with the Mediterranean sunset from the comfort of your new home. The terrain allows for innovative architectural possibilities, from expansive terraces, infinity pools, and gardens to seamlessly integrated indoor-outdoor spaces that embrace the stunning surroundings. Situated just minutes away from Marbella's upscale amenities, residents here can enjoy access to world-class golf courses, fine dining, prestigious international schools, shopping centers, and picturesque hiking trails. Furthermore, the nearby town of Benahavís is known for its charm and top-rated restaurants, adding another layer of appeal to this exceptional location. This is more than just land; it's an invitation to create a lifestyle tailored to your highest aspirations in a setting that offers both exclusivity and connection to nature. Don't miss out on the chance to secure one of the most desirable plots in Benahavís and make your dream home a reality