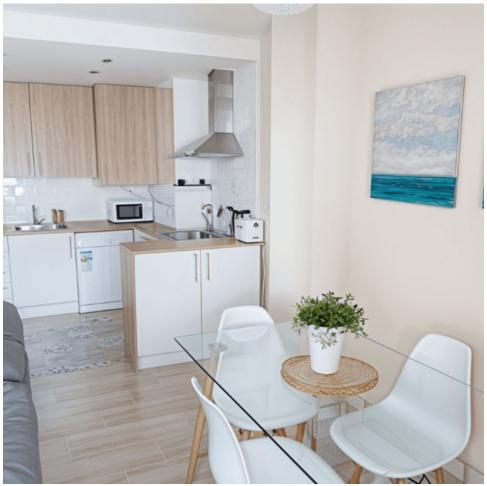

## Sales - Apartment - Estepona 368.000€

Estepona Apartment

Community: 1,200 EUR / year IBI: 364 EUR / year Rubbish: 110 EUR / year

2

2

95 m2

We present this stunning, fully renovated apartment, located in the exclusive and quiet area of Seghers, in Estepona. This property offers unparalleled panoramic views of the Mediterranean Sea, the iconic Rock of Gibraltar and the Torcal, creating a landscape of exceptional beauty to enjoy every day. Property Details: The apartment has 2 large bedrooms and 2 elegant bathrooms, designed with top quality materials to offer maximum comfort and style. The open-concept kitchen, with a modern and functional design, blends harmoniously with the living room, providing a bright and welcoming environment, ideal for relaxing or sharing special moments with family. Amenities and Common Areas: This property includes a private outdoor parking space, which guarantees security and comfort. In addition, the development offers a communal pool and large garden areas, perfect for enjoying the excellent climate of the Costa del Sol. Access to the development is private and secure, providing an environment of peace and tranquility for its residents. Unbeatable Location: The property is situated in a prime location, close to all necessary amenities: supermarkets, gym and the renowned Estepona Marina. Just a few minutes walk away is the famous Playa del Cristo, known for its calm waters and golden sand, the perfect place to enjoy a day on the coast with family or friends. This apartment offers a unique combination of luxury, comfort and stunning views, making it the ideal choice for both a permanent residence or a holiday getaway on the sunny Costa del Sol. Don't miss the opportunity to make this property your new home!