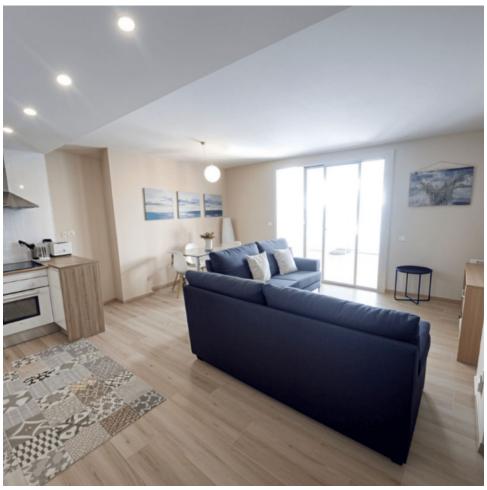

## Sales - Apartment - Estepona 368.000€

Estepona Apartment

Community: 1,200 EUR / year IBI: 364 EUR / year Rubbish: 110 EUR / year

2

2

95 m2

We present this stunning, fully renovated apartment, located in the exclusive and quiet area of Seghers, in Estepona. This property offers unparalleled panoramic views of the Mediterranean Sea, the iconic Rock of Gibraltar and the Torcal, creating a landscape of exceptional beauty to enjoy every day. Property Details: The apartment has 2 large bedrooms and 2 elegant bathrooms, designed with top quality materials to offer maximum comfort and style. The open-concept kitchen, with a modern and functional design, blends harmoniously with the living room, providing a bright and welcoming environment, ideal for relaxing or sharing special moments with family. Amenities and Common Areas: This property includes a private outdoor parking space, which guarantees security and comfort. In addition, the development offers a communal pool and large garden areas, perfect for enjoying the excellent climate of the Costa del Sol. Access to the development is private and secure, providing an environment of peace and tranquility for its residents. Unbeatable Location: The property is situated in a prime location, close to all necessary amenities: supermarkets, gym and the renowned Estepona Marina. Just a few minutes walk away is the famous Playa del Cristo, known for its calm waters and golden sand, the perfect place to enjoy a day on the coast with family or friends. This apartment offers a unique combination of luxury, comfort and stunning views, making it the ideal choice for both a permanent residence or a holiday getaway on the sunny Costa del Sol. Don't miss the opportunity to make this property your new home!