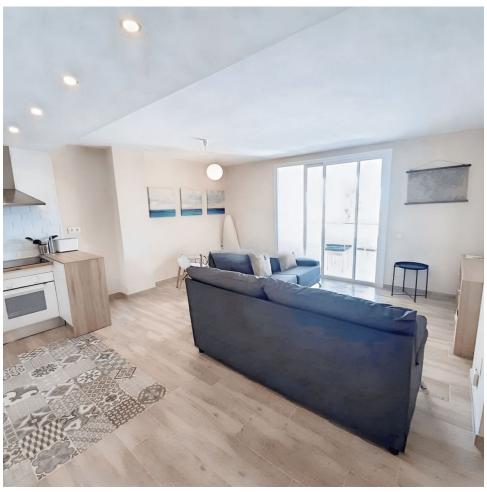

## Sales - Apartment - Estepona 368.000€

Estepona Apartment

Community: 1,200 EUR / year IBI: 364 EUR / year Rubbish: 110 EUR / year

2

2

95 m2

We present this stunning, fully renovated apartment, located in the exclusive and quiet area of Seghers, in Estepona. This property offers unparalleled panoramic views of the Mediterranean Sea, the iconic Rock of Gibraltar and the Torcal, creating a landscape of exceptional beauty to enjoy every day. Property Details: The apartment has 2 large bedrooms and 2 elegant bathrooms, designed with top quality materials to offer maximum comfort and style. The open-concept kitchen, with a modern and functional design, blends harmoniously with the living room, providing a bright and welcoming environment, ideal for relaxing or sharing special moments with family. Amenities and Common Areas: This property includes a private outdoor parking space, which guarantees security and comfort. In addition, the development offers a communal pool and large garden areas, perfect for enjoying the excellent climate of the Costa del Sol. Access to the development is private and secure, providing an environment of peace and tranquility for its residents. Unbeatable Location: The property is situated in a prime location, close to all necessary amenities: supermarkets, gym and the renowned Estepona Marina. Just a few minutes walk away is the famous Playa del Cristo, known for its calm waters and golden sand, the perfect place to enjoy a day on the coast with family or friends. This apartment offers a unique combination of luxury, comfort and stunning views, making it the ideal choice for both a permanent residence or a holiday getaway on the sunny Costa del Sol. Don't miss the opportunity to make this property your new home!