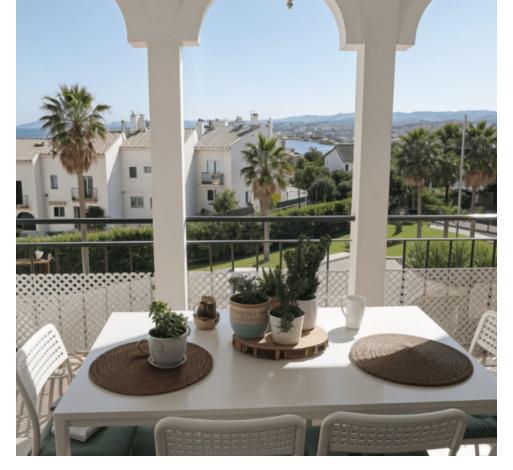

## Sales - Apartment - Estepona 368.000€

Estepona Apartment

Community: 1,200 EUR / year IBI: 364 EUR / year Rubbish: 110 EUR / year

2

2

95 m2

We present this stunning, fully renovated apartment, located in the exclusive and quiet area of Seghers, in Estepona. This property offers unparalleled panoramic views of the Mediterranean Sea, the iconic Rock of Gibraltar and the Torcal, creating a landscape of exceptional beauty to enjoy every day. Property Details: The apartment has 2 large bedrooms and 2 elegant bathrooms, designed with top quality materials to offer maximum comfort and style. The open-concept kitchen, with a modern and functional design, blends harmoniously with the living room, providing a bright and welcoming environment, ideal for relaxing or sharing special moments with family. Amenities and Common Areas: This property includes a private outdoor parking space, which guarantees security and comfort. In addition, the development offers a communal pool and large garden areas, perfect for enjoying the excellent climate of the Costa del Sol. Access to the development is private and secure, providing an environment of peace and tranquility for its residents. Unbeatable Location: The property is situated in a prime location, close to all necessary amenities: supermarkets, gym and the renowned Estepona Marina. Just a few minutes walk away is the famous Playa del Cristo, known for its calm waters and golden sand, the perfect place to enjoy a day on the coast with family or friends. This apartment offers a unique combination of luxury, comfort and stunning views, making it the ideal choice for both a permanent residence or a holiday getaway on the sunny Costa del Sol. Don't miss the opportunity to make this property your new home!