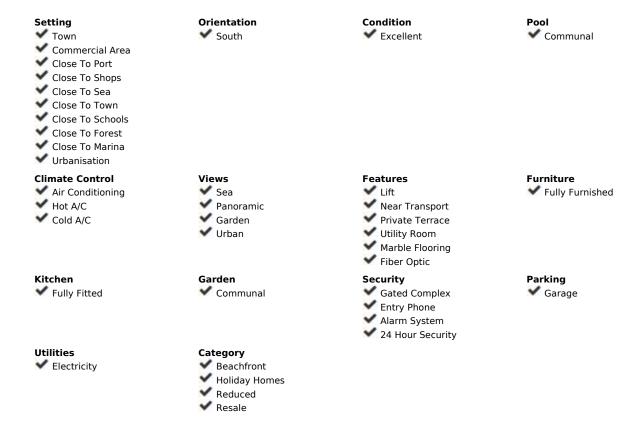

## Sales - Apartment - Estepona 368.000€

Estepona Apartment

Community: 1,200 EUR / year IBI: 364 EUR / year Rubbish: 110 EUR / year

2

2

95 m2

We present this stunning, fully renovated apartment, located in the exclusive and quiet area of Seghers, in Estepona. This property offers unparalleled panoramic views of the Mediterranean Sea, the iconic Rock of Gibraltar and the Torcal, creating a landscape of exceptional beauty to enjoy every day. Property Details: The apartment has 2 large bedrooms and 2 elegant bathrooms, designed with top quality materials to offer maximum comfort and style. The open-concept kitchen, with a modern and functional design, blends harmoniously with the living room, providing a bright and welcoming environment, ideal for relaxing or sharing special moments with family. Amenities and Common Areas: This property includes a private outdoor parking space, which guarantees security and comfort. In addition, the development offers a communal pool and large garden areas, perfect for enjoying the excellent climate of the Costa del Sol. Access to the development is private and secure, providing an environment of peace and tranquility for its residents. Unbeatable Location: The property is situated in a prime location, close to all necessary amenities: supermarkets, gym and the renowned Estepona Marina. Just a few minutes walk away is the famous Playa del Cristo, known for its calm waters and golden sand, the perfect place to enjoy a day on the coast with family or friends. This apartment offers a unique combination of luxury, comfort and stunning views, making it the ideal choice for both a permanent residence or a holiday getaway on the sunny Costa del Sol. Don't miss the opportunity to make this property your new home!