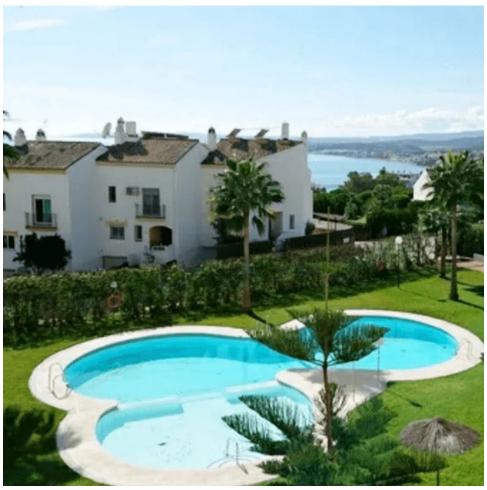

## Sales - Apartment - Estepona 368.000€

Estepona Apartment

Community: 1,200 EUR / year IBI: 364 EUR / year Rubbish: 110 EUR / year

2

2

95 m2

We present this stunning, fully renovated apartment, located in the exclusive and quiet area of Seghers, in Estepona. This property offers unparalleled panoramic views of the Mediterranean Sea, the iconic Rock of Gibraltar and the Torcal, creating a landscape of exceptional beauty to enjoy every day. Property Details: The apartment has 2 large bedrooms and 2 elegant bathrooms, designed with top quality materials to offer maximum comfort and style. The open-concept kitchen, with a modern and functional design, blends harmoniously with the living room, providing a bright and welcoming environment, ideal for relaxing or sharing special moments with family. Amenities and Common Areas: This property includes a private outdoor parking space, which guarantees security and comfort. In addition, the development offers a communal pool and large garden areas, perfect for enjoying the excellent climate of the Costa del Sol. Access to the development is private and secure, providing an environment of peace and tranquility for its residents. Unbeatable Location: The property is situated in a prime location, close to all necessary amenities: supermarkets, gym and the renowned Estepona Marina. Just a few minutes walk away is the famous Playa del Cristo, known for its calm waters and golden sand, the perfect place to enjoy a day on the coast with family or friends. This apartment offers a unique combination of luxury, comfort and stunning views, making it the ideal choice for both a permanent residence or a holiday getaway on the sunny Costa del Sol. Don't miss the opportunity to make this property your new home!