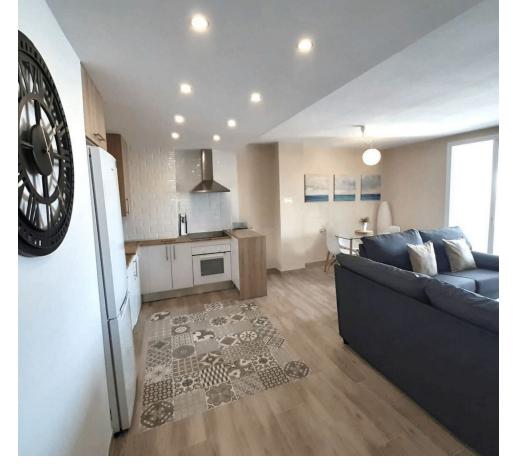

## Sales - Apartment - Estepona 368.000€

Estepona Apartment

Community: 1,200 EUR / year IBI: 364 EUR / year Rubbish: 110 EUR / year

2

2

95 m2

We present this stunning, fully renovated apartment, located in the exclusive and quiet area of Seghers, in Estepona. This property offers unparalleled panoramic views of the Mediterranean Sea, the iconic Rock of Gibraltar and the Torcal, creating a landscape of exceptional beauty to enjoy every day. Property Details: The apartment has 2 large bedrooms and 2 elegant bathrooms, designed with top quality materials to offer maximum comfort and style. The open-concept kitchen, with a modern and functional design, blends harmoniously with the living room, providing a bright and welcoming environment, ideal for relaxing or sharing special moments with family. Amenities and Common Areas: This property includes a private outdoor parking space, which guarantees security and comfort. In addition, the development offers a communal pool and large garden areas, perfect for enjoying the excellent climate of the Costa del Sol. Access to the development is private and secure, providing an environment of peace and tranquility for its residents. Unbeatable Location: The property is situated in a prime location, close to all necessary amenities: supermarkets, gym and the renowned Estepona Marina. Just a few minutes walk away is the famous Playa del Cristo, known for its calm waters and golden sand, the perfect place to enjoy a day on the coast with family or friends. This apartment offers a unique combination of luxury, comfort and stunning views, making it the ideal choice for both a permanent residence or a holiday getaway on the sunny Costa del Sol. Don't miss the opportunity to make this property your new home!