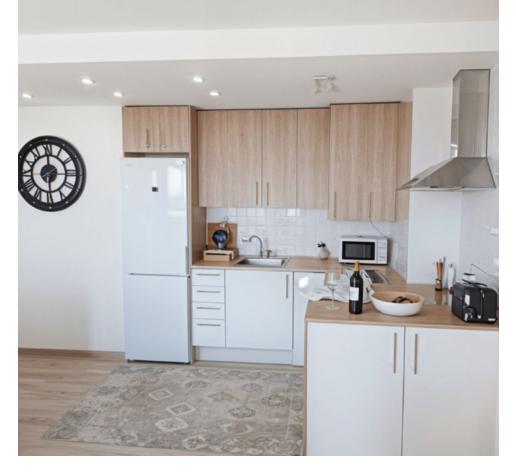

## Sales - Apartment - Estepona 368.000€

Estepona Apartment

Community: 1,200 EUR / year IBI: 364 EUR / year Rubbish: 110 EUR / year

2

2

95 m2

We present this stunning, fully renovated apartment, located in the exclusive and quiet area of Seghers, in Estepona. This property offers unparalleled panoramic views of the Mediterranean Sea, the iconic Rock of Gibraltar and the Torcal, creating a landscape of exceptional beauty to enjoy every day. Property Details: The apartment has 2 large bedrooms and 2 elegant bathrooms, designed with top quality materials to offer maximum comfort and style. The open-concept kitchen, with a modern and functional design, blends harmoniously with the living room, providing a bright and welcoming environment, ideal for relaxing or sharing special moments with family. Amenities and Common Areas: This property includes a private outdoor parking space, which guarantees security and comfort. In addition, the development offers a communal pool and large garden areas, perfect for enjoying the excellent climate of the Costa del Sol. Access to the development is private and secure, providing an environment of peace and tranquility for its residents. Unbeatable Location: The property is situated in a prime location, close to all necessary amenities: supermarkets, gym and the renowned Estepona Marina. Just a few minutes walk away is the famous Playa del Cristo, known for its calm waters and golden sand, the perfect place to enjoy a day on the coast with family or friends. This apartment offers a unique combination of luxury, comfort and stunning views, making it the ideal choice for both a permanent residence or a holiday getaway on the sunny Costa del Sol. Don't miss the opportunity to make this property your new home!