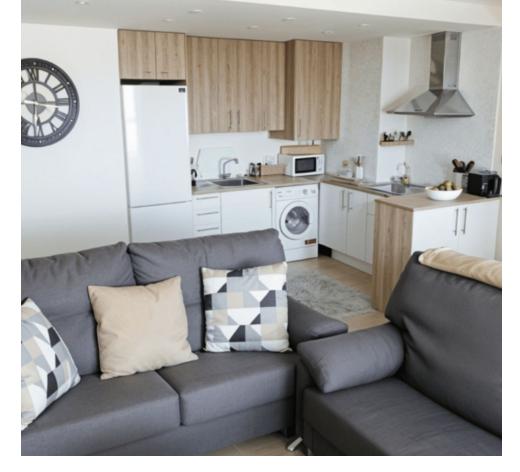

## Sales - Apartment - Estepona 368.000€

Estepona Apartment

Community: 1,200 EUR / year IBI: 364 EUR / year Rubbish: 110 EUR / year

2

2

95 m2

We present this stunning, fully renovated apartment, located in the exclusive and quiet area of Seghers, in Estepona. This property offers unparalleled panoramic views of the Mediterranean Sea, the iconic Rock of Gibraltar and the Torcal, creating a landscape of exceptional beauty to enjoy every day. Property Details: The apartment has 2 large bedrooms and 2 elegant bathrooms, designed with top quality materials to offer maximum comfort and style. The open-concept kitchen, with a modern and functional design, blends harmoniously with the living room, providing a bright and welcoming environment, ideal for relaxing or sharing special moments with family. Amenities and Common Areas: This property includes a private outdoor parking space, which guarantees security and comfort. In addition, the development offers a communal pool and large garden areas, perfect for enjoying the excellent climate of the Costa del Sol. Access to the development is private and secure, providing an environment of peace and tranquility for its residents. Unbeatable Location: The property is situated in a prime location, close to all necessary amenities: supermarkets, gym and the renowned Estepona Marina. Just a few minutes walk away is the famous Playa del Cristo, known for its calm waters and golden sand, the perfect place to enjoy a day on the coast with family or friends. This apartment offers a unique combination of luxury, comfort and stunning views, making it the ideal choice for both a permanent residence or a holiday getaway on the sunny Costa del Sol. Don't miss the opportunity to make this property your new home!