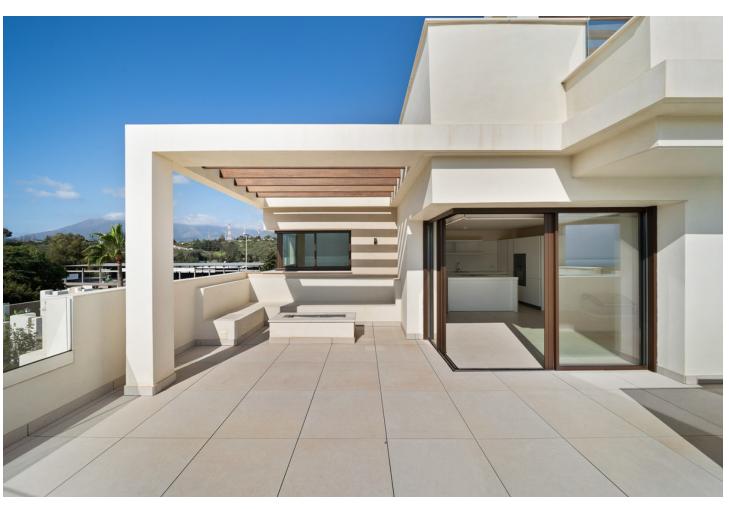

## Sales - Apartment - Estepona 3.850.000€

Estepona Apartment

Community: 13,680 EUR / year

4

4

178 m<sup>2</sup>

Welcome to a truly exceptional beachfront residence—a key-ready, luxury duplex penthouse in a prestigious, brand-new complex that defines coastal elegance. This expansive four-bedroom, four-bathroom penthouse is the only unit in the development that features a private, sparkling pool, creating a personal oasis with uninterrupted views of the Mediterranean. Every detail has been designed for sophistication and comfort: the open-plan kitchen seamlessly integrates with the spacious living area, all enhanced by floor-to-ceiling glass walls that capture panoramic, unobstructed sea views. Situated on the first line of the beach, this home offers unrivaled proximity to the sand and sea, with the gated community providing unmatched amenities. Residents enjoy 24-hour manned security, ensuring a safe and serene environment. The complex features three communal pools, including one heated pool, along with paddle and tennis courts, a well-equipped outdoor gym, a dedicated BBQ area, and lush landscaped gardens that weave through the property. For added convenience, this penthouse includes two private underground parking spaces and a spacious storage room. Perfectly located for both relaxation and exploration, it's less than 10 minutes to the charming town of Estepona and just a 15-minute drive to the vibrant Marbella center and the world-renowned Puerto Banús. This is more than a home; it's a lifestyle defined by luxury, comfort, and endless sea views.