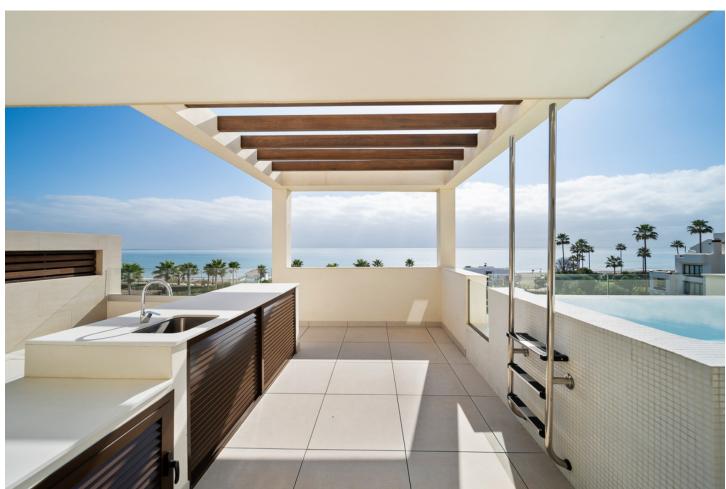

## Sales - Apartment - Estepona 3.850.000€

Estepona Apartment

Community: 13,680 EUR / year

4

4

178 m<sup>2</sup>

Welcome to a truly exceptional beachfront residence—a key-ready, luxury duplex penthouse in a prestigious, brand-new complex that defines coastal elegance. This expansive four-bedroom, four-bathroom penthouse is the only unit in the development that features a private, sparkling pool, creating a personal oasis with uninterrupted views of the Mediterranean. Every detail has been designed for sophistication and comfort: the open-plan kitchen seamlessly integrates with the spacious living area, all enhanced by floor-to-ceiling glass walls that capture panoramic, unobstructed sea views. Situated on the first line of the beach, this home offers unrivaled proximity to the sand and sea, with the gated community providing unmatched amenities. Residents enjoy 24-hour manned security, ensuring a safe and serene environment. The complex features three communal pools, including one heated pool, along with paddle and tennis courts, a well-equipped outdoor gym, a dedicated BBQ area, and lush landscaped gardens that weave through the property. For added convenience, this penthouse includes two private underground parking spaces and a spacious storage room. Perfectly located for both relaxation and exploration, it's less than 10 minutes to the charming town of Estepona and just a 15-minute drive to the vibrant Marbella center and the world-renowned Puerto Banús. This is more than a home; it's a lifestyle defined by luxury, comfort, and endless sea views.