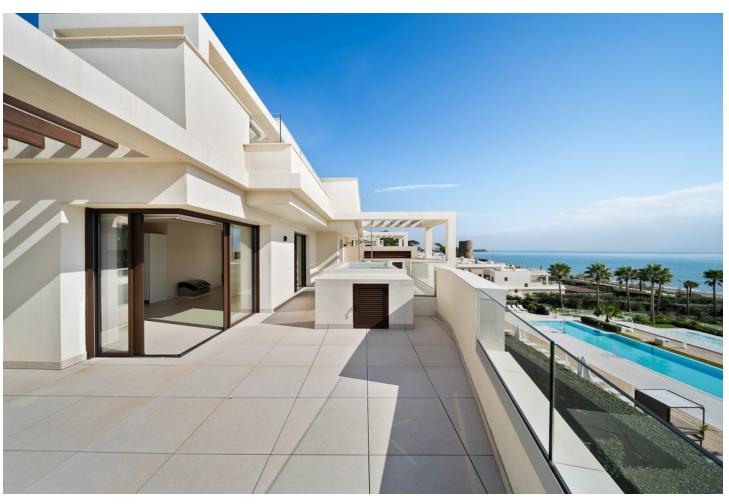

## Sales - Apartment - Estepona 3.850.000€

Estepona Apartment

Community: 13,680 EUR / year

4

4

178 m<sup>2</sup>

Welcome to a truly exceptional beachfront residence—a key-ready, luxury duplex penthouse in a prestigious, brand-new complex that defines coastal elegance. This expansive four-bedroom, four-bathroom penthouse is the only unit in the development that features a private, sparkling pool, creating a personal oasis with uninterrupted views of the Mediterranean. Every detail has been designed for sophistication and comfort: the open-plan kitchen seamlessly integrates with the spacious living area, all enhanced by floor-to-ceiling glass walls that capture panoramic, unobstructed sea views. Situated on the first line of the beach, this home offers unrivaled proximity to the sand and sea, with the gated community providing unmatched amenities. Residents enjoy 24-hour manned security, ensuring a safe and serene environment. The complex features three communal pools, including one heated pool, along with paddle and tennis courts, a well-equipped outdoor gym, a dedicated BBQ area, and lush landscaped gardens that weave through the property. For added convenience, this penthouse includes two private underground parking spaces and a spacious storage room. Perfectly located for both relaxation and exploration, it's less than 10 minutes to the charming town of Estepona and just a 15-minute drive to the vibrant Marbella center and the world-renowned Puerto Banús. This is more than a home; it's a lifestyle defined by luxury, comfort, and endless sea views.