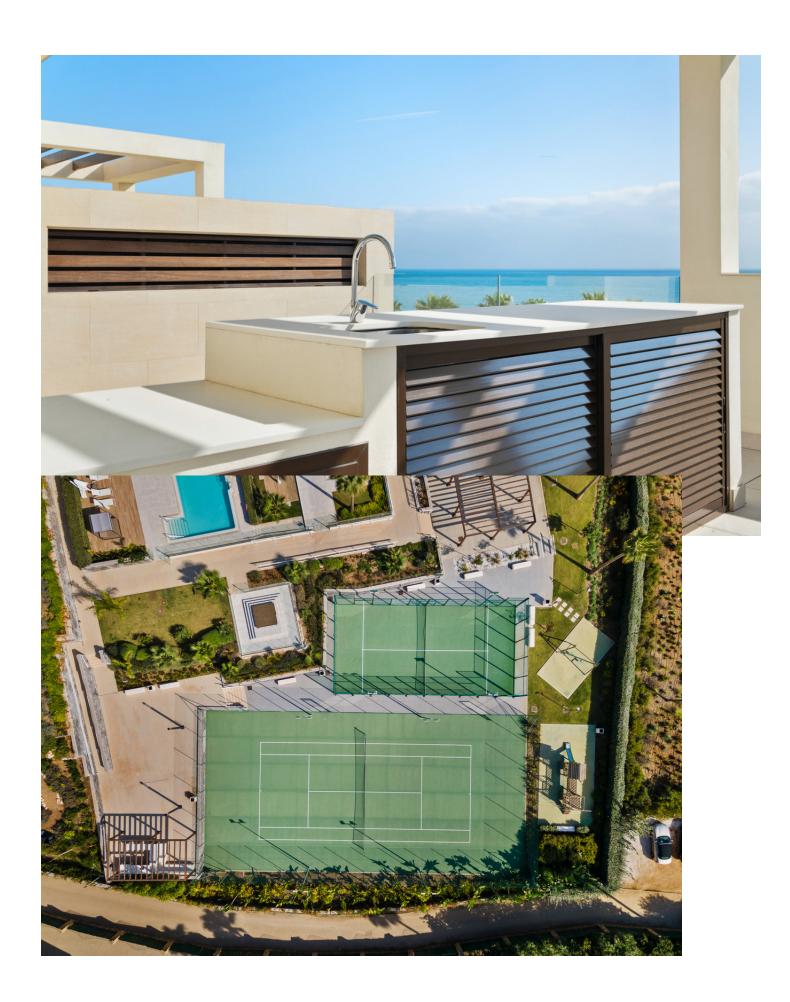

## Sales - Apartment - Estepona 3.850.000€

Estepona Apartment

Community: 13,680 EUR / year

4

4

178 m<sup>2</sup>

Welcome to a truly exceptional beachfront residence—a key-ready, luxury duplex penthouse in a prestigious, brand-new complex that defines coastal elegance. This expansive four-bedroom, four-bathroom penthouse is the only unit in the development that features a private, sparkling pool, creating a personal oasis with uninterrupted views of the Mediterranean. Every detail has been designed for sophistication and comfort: the open-plan kitchen seamlessly integrates with the spacious living area, all enhanced by floor-to-ceiling glass walls that capture panoramic, unobstructed sea views. Situated on the first line of the beach, this home offers unrivaled proximity to the sand and sea, with the gated community providing unmatched amenities. Residents enjoy 24-hour manned security, ensuring a safe and serene environment. The complex features three communal pools, including one heated pool, along with paddle and tennis courts, a well-equipped outdoor gym, a dedicated BBQ area, and lush landscaped gardens that weave through the property. For added convenience, this penthouse includes two private underground parking spaces and a spacious storage room. Perfectly located for both relaxation and exploration, it's less than 10 minutes to the charming town of Estepona and just a 15-minute drive to the vibrant Marbella center and the world-renowned Puerto Banús. This is more than a home; it's a lifestyle defined by luxury, comfort, and endless sea views.