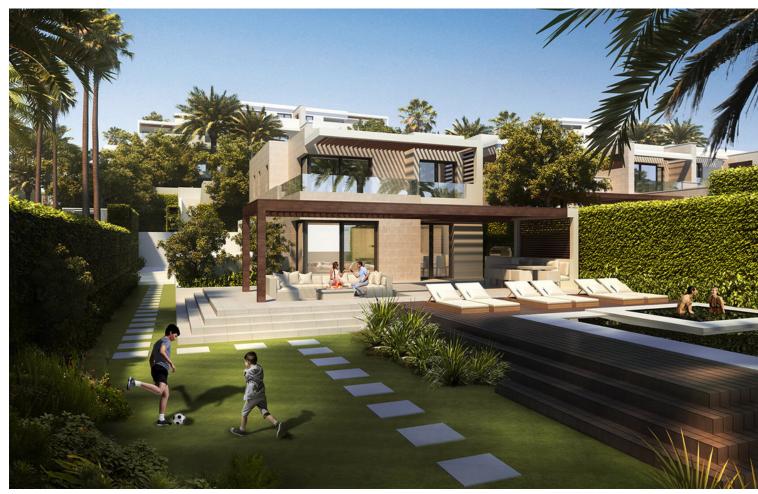

## Sales - Apartment - Estepona 3.850.000€

Estepona Apartment

Community: 13,680 EUR / year

4

4

178 m<sup>2</sup>

Welcome to a truly exceptional beachfront residence—a key-ready, luxury duplex penthouse in a prestigious, brand-new complex that defines coastal elegance. This expansive four-bedroom, four-bathroom penthouse is the only unit in the development that features a private, sparkling pool, creating a personal oasis with uninterrupted views of the Mediterranean. Every detail has been designed for sophistication and comfort: the open-plan kitchen seamlessly integrates with the spacious living area, all enhanced by floor-to-ceiling glass walls that capture panoramic, unobstructed sea views. Situated on the first line of the beach, this home offers unrivaled proximity to the sand and sea, with the gated community providing unmatched amenities. Residents enjoy 24-hour manned security, ensuring a safe and serene environment. The complex features three communal pools, including one heated pool, along with paddle and tennis courts, a well-equipped outdoor gym, a dedicated BBQ area, and lush landscaped gardens that weave through the property. For added convenience, this penthouse includes two private underground parking spaces and a spacious storage room. Perfectly located for both relaxation and exploration, it's less than 10 minutes to the charming town of Estepona and just a 15-minute drive to the vibrant Marbella center and the world-renowned Puerto Banús. This is more than a home; it's a lifestyle defined by luxury, comfort, and endless sea views.