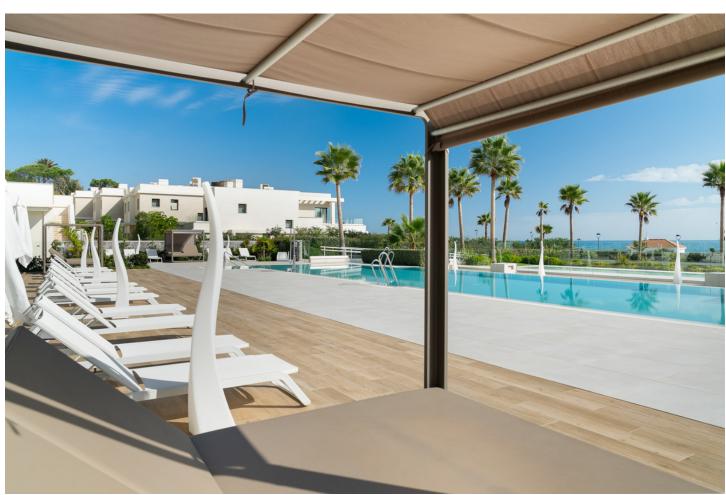

## Sales - Apartment - Estepona 3.850.000€

Estepona Apartment

Community: 13,680 EUR / year

4

4

178 m<sup>2</sup>

Welcome to a truly exceptional beachfront residence—a key-ready, luxury duplex penthouse in a prestigious, brand-new complex that defines coastal elegance. This expansive four-bedroom, four-bathroom penthouse is the only unit in the development that features a private, sparkling pool, creating a personal oasis with uninterrupted views of the Mediterranean. Every detail has been designed for sophistication and comfort: the open-plan kitchen seamlessly integrates with the spacious living area, all enhanced by floor-to-ceiling glass walls that capture panoramic, unobstructed sea views. Situated on the first line of the beach, this home offers unrivaled proximity to the sand and sea, with the gated community providing unmatched amenities. Residents enjoy 24-hour manned security, ensuring a safe and serene environment. The complex features three communal pools, including one heated pool, along with paddle and tennis courts, a well-equipped outdoor gym, a dedicated BBQ area, and lush landscaped gardens that weave through the property. For added convenience, this penthouse includes two private underground parking spaces and a spacious storage room. Perfectly located for both relaxation and exploration, it's less than 10 minutes to the charming town of Estepona and just a 15-minute drive to the vibrant Marbella center and the world-renowned Puerto Banús. This is more than a home; it's a lifestyle defined by luxury, comfort, and endless sea views.