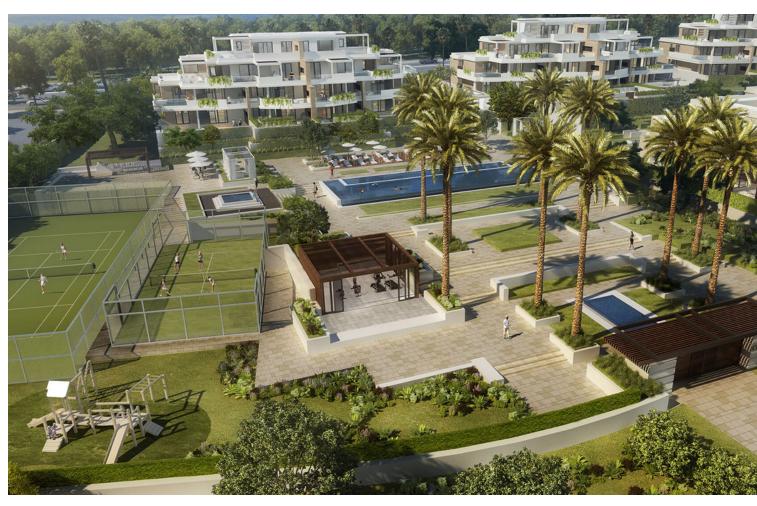

## Sales - Apartment - Estepona 3.850.000€

Estepona Apartment

Community: 13,680 EUR / year

4

4

178 m<sup>2</sup>

Welcome to a truly exceptional beachfront residence—a key-ready, luxury duplex penthouse in a prestigious, brand-new complex that defines coastal elegance. This expansive four-bedroom, four-bathroom penthouse is the only unit in the development that features a private, sparkling pool, creating a personal oasis with uninterrupted views of the Mediterranean. Every detail has been designed for sophistication and comfort: the open-plan kitchen seamlessly integrates with the spacious living area, all enhanced by floor-to-ceiling glass walls that capture panoramic, unobstructed sea views. Situated on the first line of the beach, this home offers unrivaled proximity to the sand and sea, with the gated community providing unmatched amenities. Residents enjoy 24-hour manned security, ensuring a safe and serene environment. The complex features three communal pools, including one heated pool, along with paddle and tennis courts, a well-equipped outdoor gym, a dedicated BBQ area, and lush landscaped gardens that weave through the property. For added convenience, this penthouse includes two private underground parking spaces and a spacious storage room. Perfectly located for both relaxation and exploration, it's less than 10 minutes to the charming town of Estepona and just a 15-minute drive to the vibrant Marbella center and the world-renowned Puerto Banús. This is more than a home; it's a lifestyle defined by luxury, comfort, and endless sea views.