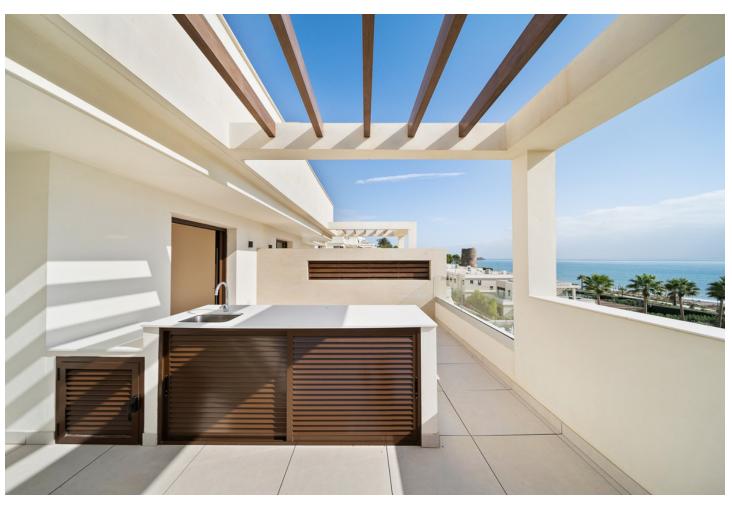

## Sales - Apartment - Estepona 3.850.000€

Estepona Apartment

Community: 13,680 EUR / year

4

4

178 m<sup>2</sup>

Welcome to a truly exceptional beachfront residence—a key-ready, luxury duplex penthouse in a prestigious, brand-new complex that defines coastal elegance. This expansive four-bedroom, four-bathroom penthouse is the only unit in the development that features a private, sparkling pool, creating a personal oasis with uninterrupted views of the Mediterranean. Every detail has been designed for sophistication and comfort: the open-plan kitchen seamlessly integrates with the spacious living area, all enhanced by floor-to-ceiling glass walls that capture panoramic, unobstructed sea views. Situated on the first line of the beach, this home offers unrivaled proximity to the sand and sea, with the gated community providing unmatched amenities. Residents enjoy 24-hour manned security, ensuring a safe and serene environment. The complex features three communal pools, including one heated pool, along with paddle and tennis courts, a well-equipped outdoor gym, a dedicated BBQ area, and lush landscaped gardens that weave through the property. For added convenience, this penthouse includes two private underground parking spaces and a spacious storage room. Perfectly located for both relaxation and exploration, it's less than 10 minutes to the charming town of Estepona and just a 15-minute drive to the vibrant Marbella center and the world-renowned Puerto Banús. This is more than a home; it's a lifestyle defined by luxury, comfort, and endless sea views.