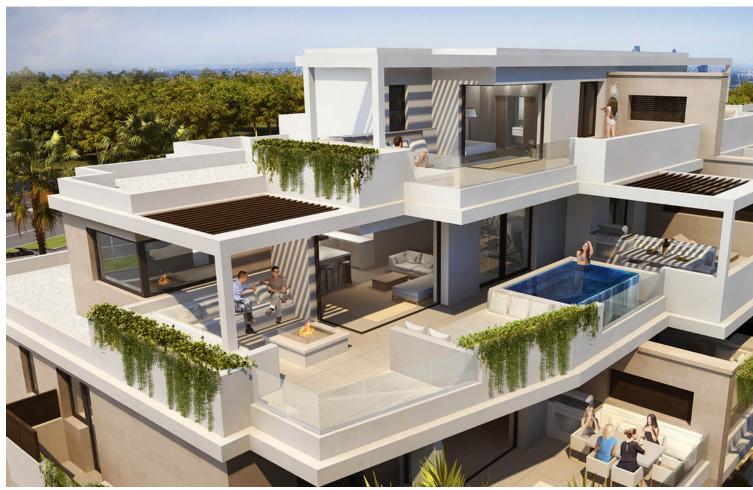

## Sales - Apartment - Estepona 3.850.000€

Estepona Apartment

Community: 13,680 EUR / year

4

4

178 m<sup>2</sup>

Welcome to a truly exceptional beachfront residence—a key-ready, luxury duplex penthouse in a prestigious, brand-new complex that defines coastal elegance. This expansive four-bedroom, four-bathroom penthouse is the only unit in the development that features a private, sparkling pool, creating a personal oasis with uninterrupted views of the Mediterranean. Every detail has been designed for sophistication and comfort: the open-plan kitchen seamlessly integrates with the spacious living area, all enhanced by floor-to-ceiling glass walls that capture panoramic, unobstructed sea views. Situated on the first line of the beach, this home offers unrivaled proximity to the sand and sea, with the gated community providing unmatched amenities. Residents enjoy 24-hour manned security, ensuring a safe and serene environment. The complex features three communal pools, including one heated pool, along with paddle and tennis courts, a well-equipped outdoor gym, a dedicated BBQ area, and lush landscaped gardens that weave through the property. For added convenience, this penthouse includes two private underground parking spaces and a spacious storage room. Perfectly located for both relaxation and exploration, it's less than 10 minutes to the charming town of Estepona and just a 15-minute drive to the vibrant Marbella center and the world-renowned Puerto Banús. This is more than a home; it's a lifestyle defined by luxury, comfort, and endless sea views.