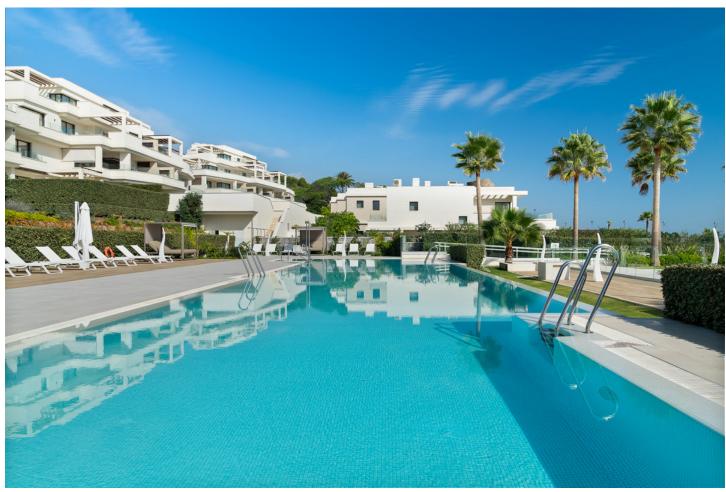

## Sales - Apartment - Estepona 3.850.000€

Estepona Apartment

Community: 13,680 EUR / year

4

4

178 m<sup>2</sup>

Welcome to a truly exceptional beachfront residence—a key-ready, luxury duplex penthouse in a prestigious, brand-new complex that defines coastal elegance. This expansive four-bedroom, four-bathroom penthouse is the only unit in the development that features a private, sparkling pool, creating a personal oasis with uninterrupted views of the Mediterranean. Every detail has been designed for sophistication and comfort: the open-plan kitchen seamlessly integrates with the spacious living area, all enhanced by floor-to-ceiling glass walls that capture panoramic, unobstructed sea views. Situated on the first line of the beach, this home offers unrivaled proximity to the sand and sea, with the gated community providing unmatched amenities. Residents enjoy 24-hour manned security, ensuring a safe and serene environment. The complex features three communal pools, including one heated pool, along with paddle and tennis courts, a well-equipped outdoor gym, a dedicated BBQ area, and lush landscaped gardens that weave through the property. For added convenience, this penthouse includes two private underground parking spaces and a spacious storage room. Perfectly located for both relaxation and exploration, it's less than 10 minutes to the charming town of Estepona and just a 15-minute drive to the vibrant Marbella center and the world-renowned Puerto Banús. This is more than a home; it's a lifestyle defined by luxury, comfort, and endless sea views.