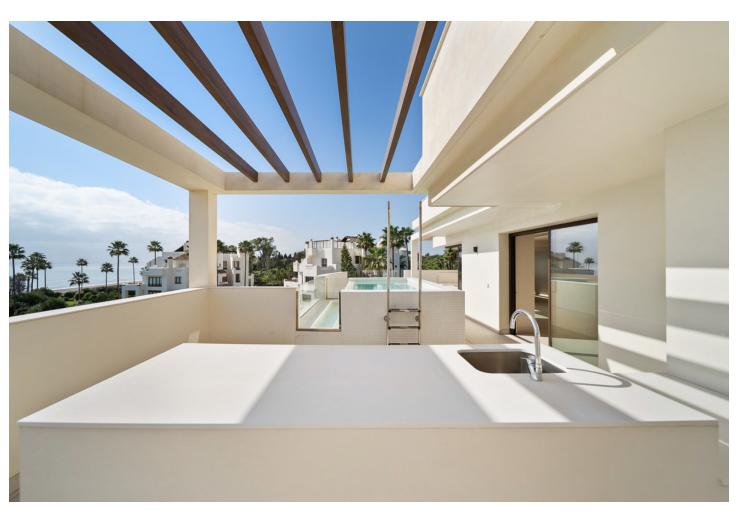

## Sales - Apartment - Estepona 3.850.000€

Estepona Apartment

Community: 13,680 EUR / year

4

4

178 m<sup>2</sup>

Welcome to a truly exceptional beachfront residence—a key-ready, luxury duplex penthouse in a prestigious, brand-new complex that defines coastal elegance. This expansive four-bedroom, four-bathroom penthouse is the only unit in the development that features a private, sparkling pool, creating a personal oasis with uninterrupted views of the Mediterranean. Every detail has been designed for sophistication and comfort: the open-plan kitchen seamlessly integrates with the spacious living area, all enhanced by floor-to-ceiling glass walls that capture panoramic, unobstructed sea views. Situated on the first line of the beach, this home offers unrivaled proximity to the sand and sea, with the gated community providing unmatched amenities. Residents enjoy 24-hour manned security, ensuring a safe and serene environment. The complex features three communal pools, including one heated pool, along with paddle and tennis courts, a well-equipped outdoor gym, a dedicated BBQ area, and lush landscaped gardens that weave through the property. For added convenience, this penthouse includes two private underground parking spaces and a spacious storage room. Perfectly located for both relaxation and exploration, it's less than 10 minutes to the charming town of Estepona and just a 15-minute drive to the vibrant Marbella center and the world-renowned Puerto Banús. This is more than a home; it's a lifestyle defined by luxury, comfort, and endless sea views.