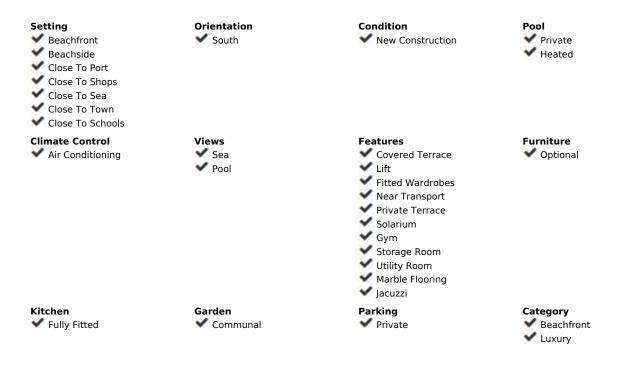

## Sales - Apartment - Estepona 3.850.000€

Estepona Apartment

Community: 13,680 EUR / year

4

4

178 m<sup>2</sup>

Welcome to a truly exceptional beachfront residence—a key-ready, luxury duplex penthouse in a prestigious, brand-new complex that defines coastal elegance. This expansive four-bedroom, four-bathroom penthouse is the only unit in the development that features a private, sparkling pool, creating a personal oasis with uninterrupted views of the Mediterranean. Every detail has been designed for sophistication and comfort: the open-plan kitchen seamlessly integrates with the spacious living area, all enhanced by floor-to-ceiling glass walls that capture panoramic, unobstructed sea views. Situated on the first line of the beach, this home offers unrivaled proximity to the sand and sea, with the gated community providing unmatched amenities. Residents enjoy 24-hour manned security, ensuring a safe and serene environment. The complex features three communal pools, including one heated pool, along with paddle and tennis courts, a well-equipped outdoor gym, a dedicated BBQ area, and lush landscaped gardens that weave through the property. For added convenience, this penthouse includes two private underground parking spaces and a spacious storage room. Perfectly located for both relaxation and exploration, it's less than 10 minutes to the charming town of Estepona and just a 15-minute drive to the vibrant Marbella center and the world-renowned Puerto Banús. This is more than a home; it's a lifestyle defined by luxury, comfort, and endless sea views.