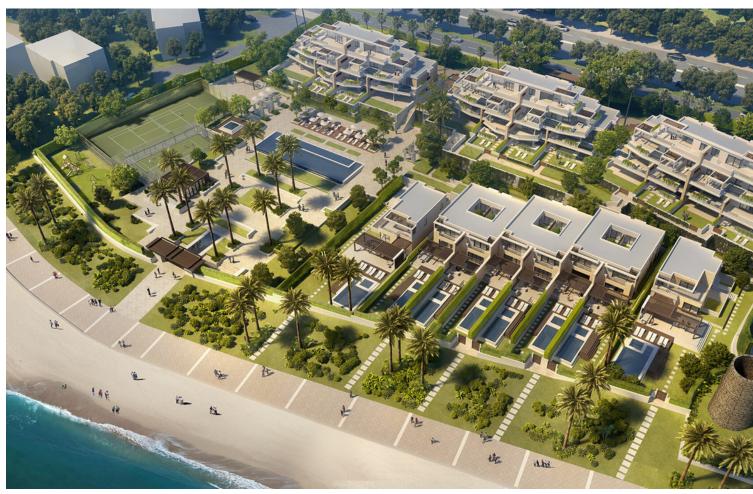

## Sales - Apartment - Estepona 3.850.000€

Estepona Apartment

Community: 13,680 EUR / year

4

4

178 m<sup>2</sup>

Welcome to a truly exceptional beachfront residence—a key-ready, luxury duplex penthouse in a prestigious, brand-new complex that defines coastal elegance. This expansive four-bedroom, four-bathroom penthouse is the only unit in the development that features a private, sparkling pool, creating a personal oasis with uninterrupted views of the Mediterranean. Every detail has been designed for sophistication and comfort: the open-plan kitchen seamlessly integrates with the spacious living area, all enhanced by floor-to-ceiling glass walls that capture panoramic, unobstructed sea views. Situated on the first line of the beach, this home offers unrivaled proximity to the sand and sea, with the gated community providing unmatched amenities. Residents enjoy 24-hour manned security, ensuring a safe and serene environment. The complex features three communal pools, including one heated pool, along with paddle and tennis courts, a well-equipped outdoor gym, a dedicated BBQ area, and lush landscaped gardens that weave through the property. For added convenience, this penthouse includes two private underground parking spaces and a spacious storage room. Perfectly located for both relaxation and exploration, it's less than 10 minutes to the charming town of Estepona and just a 15-minute drive to the vibrant Marbella center and the world-renowned Puerto Banús. This is more than a home; it's a lifestyle defined by luxury, comfort, and endless sea views.