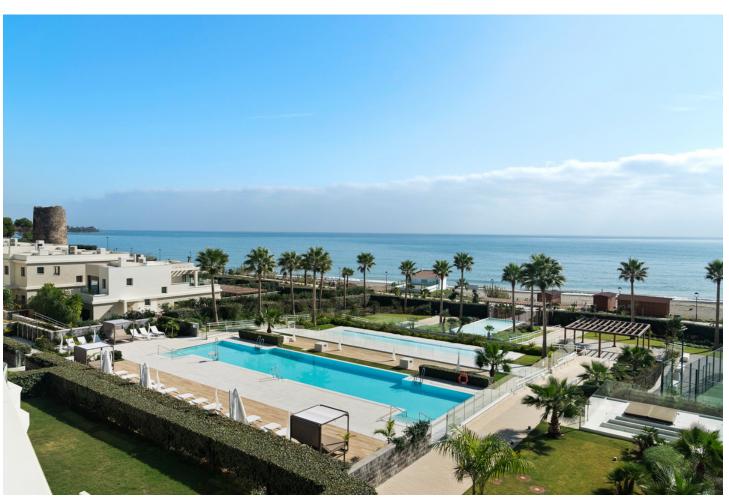

## Sales - Apartment - Estepona 3.850.000€

Estepona Apartment

Community: 13,680 EUR / year

4

4

178 m<sup>2</sup>

Welcome to a truly exceptional beachfront residence—a key-ready, luxury duplex penthouse in a prestigious, brand-new complex that defines coastal elegance. This expansive four-bedroom, four-bathroom penthouse is the only unit in the development that features a private, sparkling pool, creating a personal oasis with uninterrupted views of the Mediterranean. Every detail has been designed for sophistication and comfort: the open-plan kitchen seamlessly integrates with the spacious living area, all enhanced by floor-to-ceiling glass walls that capture panoramic, unobstructed sea views. Situated on the first line of the beach, this home offers unrivaled proximity to the sand and sea, with the gated community providing unmatched amenities. Residents enjoy 24-hour manned security, ensuring a safe and serene environment. The complex features three communal pools, including one heated pool, along with paddle and tennis courts, a well-equipped outdoor gym, a dedicated BBQ area, and lush landscaped gardens that weave through the property. For added convenience, this penthouse includes two private underground parking spaces and a spacious storage room. Perfectly located for both relaxation and exploration, it's less than 10 minutes to the charming town of Estepona and just a 15-minute drive to the vibrant Marbella center and the world-renowned Puerto Banús. This is more than a home; it's a lifestyle defined by luxury, comfort, and endless sea views.