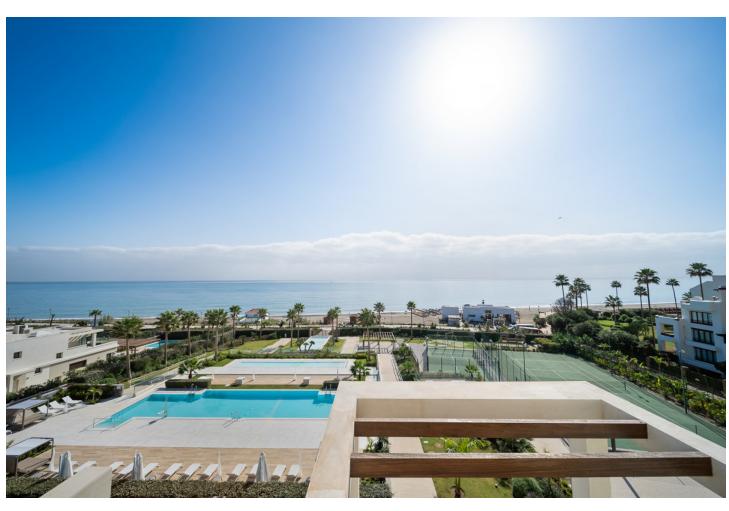

## Sales - Apartment - Estepona 3.850.000€

Estepona Apartment

Community: 13,680 EUR / year

4

4

178 m<sup>2</sup>

Welcome to a truly exceptional beachfront residence—a key-ready, luxury duplex penthouse in a prestigious, brand-new complex that defines coastal elegance. This expansive four-bedroom, four-bathroom penthouse is the only unit in the development that features a private, sparkling pool, creating a personal oasis with uninterrupted views of the Mediterranean. Every detail has been designed for sophistication and comfort: the open-plan kitchen seamlessly integrates with the spacious living area, all enhanced by floor-to-ceiling glass walls that capture panoramic, unobstructed sea views. Situated on the first line of the beach, this home offers unrivaled proximity to the sand and sea, with the gated community providing unmatched amenities. Residents enjoy 24-hour manned security, ensuring a safe and serene environment. The complex features three communal pools, including one heated pool, along with paddle and tennis courts, a well-equipped outdoor gym, a dedicated BBQ area, and lush landscaped gardens that weave through the property. For added convenience, this penthouse includes two private underground parking spaces and a spacious storage room. Perfectly located for both relaxation and exploration, it's less than 10 minutes to the charming town of Estepona and just a 15-minute drive to the vibrant Marbella center and the world-renowned Puerto Banús. This is more than a home; it's a lifestyle defined by luxury, comfort, and endless sea views.