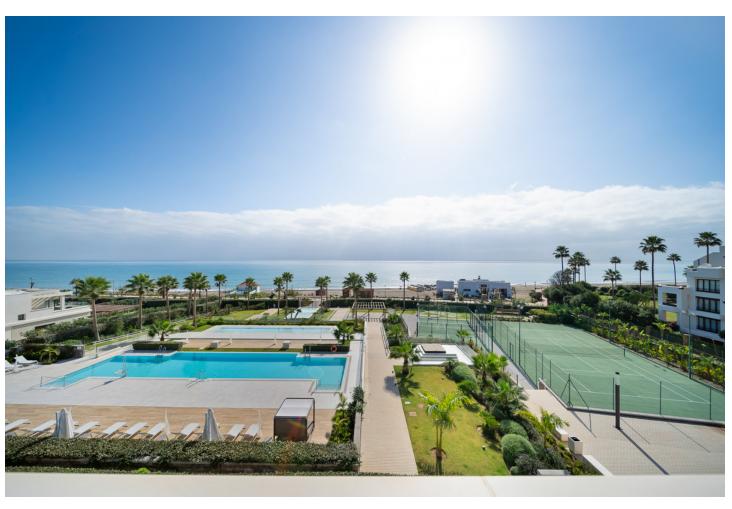

## Sales - Apartment - Estepona 3.850.000€

Estepona Apartment

Community: 13,680 EUR / year

4

4

178 m<sup>2</sup>

Welcome to a truly exceptional beachfront residence—a key-ready, luxury duplex penthouse in a prestigious, brand-new complex that defines coastal elegance. This expansive four-bedroom, four-bathroom penthouse is the only unit in the development that features a private, sparkling pool, creating a personal oasis with uninterrupted views of the Mediterranean. Every detail has been designed for sophistication and comfort: the open-plan kitchen seamlessly integrates with the spacious living area, all enhanced by floor-to-ceiling glass walls that capture panoramic, unobstructed sea views. Situated on the first line of the beach, this home offers unrivaled proximity to the sand and sea, with the gated community providing unmatched amenities. Residents enjoy 24-hour manned security, ensuring a safe and serene environment. The complex features three communal pools, including one heated pool, along with paddle and tennis courts, a well-equipped outdoor gym, a dedicated BBQ area, and lush landscaped gardens that weave through the property. For added convenience, this penthouse includes two private underground parking spaces and a spacious storage room. Perfectly located for both relaxation and exploration, it's less than 10 minutes to the charming town of Estepona and just a 15-minute drive to the vibrant Marbella center and the world-renowned Puerto Banús. This is more than a home; it's a lifestyle defined by luxury, comfort, and endless sea views.