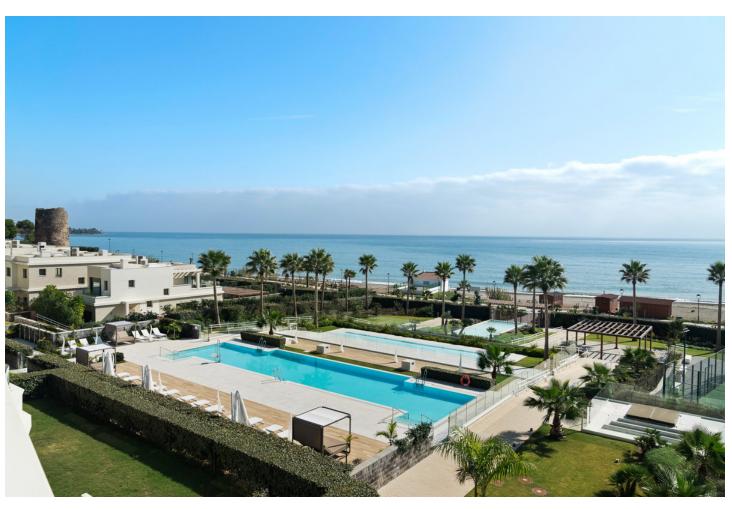

## Sales - Apartment - Estepona 3.850.000€

Estepona Apartment

Community: 13,680 EUR / year

4

4

178 m<sup>2</sup>

Welcome to a truly exceptional beachfront residence—a key-ready, luxury duplex penthouse in a prestigious, brand-new complex that defines coastal elegance. This expansive four-bedroom, four-bathroom penthouse is the only unit in the development that features a private, sparkling pool, creating a personal oasis with uninterrupted views of the Mediterranean. Every detail has been designed for sophistication and comfort: the open-plan kitchen seamlessly integrates with the spacious living area, all enhanced by floor-to-ceiling glass walls that capture panoramic, unobstructed sea views. Situated on the first line of the beach, this home offers unrivaled proximity to the sand and sea, with the gated community providing unmatched amenities. Residents enjoy 24-hour manned security, ensuring a safe and serene environment. The complex features three communal pools, including one heated pool, along with paddle and tennis courts, a well-equipped outdoor gym, a dedicated BBQ area, and lush landscaped gardens that weave through the property. For added convenience, this penthouse includes two private underground parking spaces and a spacious storage room. Perfectly located for both relaxation and exploration, it's less than 10 minutes to the charming town of Estepona and just a 15-minute drive to the vibrant Marbella center and the world-renowned Puerto Banús. This is more than a home; it's a lifestyle defined by luxury, comfort, and endless sea views.