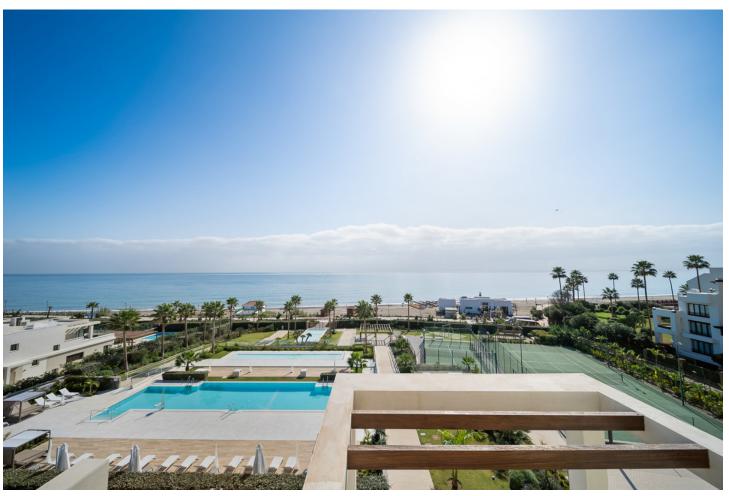

## Sales - Apartment - Estepona 3.850.000€

Estepona Apartment

Community: 13,680 EUR / year

4

4

178 m<sup>2</sup>

Welcome to a truly exceptional beachfront residence—a key-ready, luxury duplex penthouse in a prestigious, brand-new complex that defines coastal elegance. This expansive four-bedroom, four-bathroom penthouse is the only unit in the development that features a private, sparkling pool, creating a personal oasis with uninterrupted views of the Mediterranean. Every detail has been designed for sophistication and comfort: the open-plan kitchen seamlessly integrates with the spacious living area, all enhanced by floor-to-ceiling glass walls that capture panoramic, unobstructed sea views. Situated on the first line of the beach, this home offers unrivaled proximity to the sand and sea, with the gated community providing unmatched amenities. Residents enjoy 24-hour manned security, ensuring a safe and serene environment. The complex features three communal pools, including one heated pool, along with paddle and tennis courts, a well-equipped outdoor gym, a dedicated BBQ area, and lush landscaped gardens that weave through the property. For added convenience, this penthouse includes two private underground parking spaces and a spacious storage room. Perfectly located for both relaxation and exploration, it's less than 10 minutes to the charming town of Estepona and just a 15-minute drive to the vibrant Marbella center and the world-renowned Puerto Banús. This is more than a home; it's a lifestyle defined by luxury, comfort, and endless sea views.