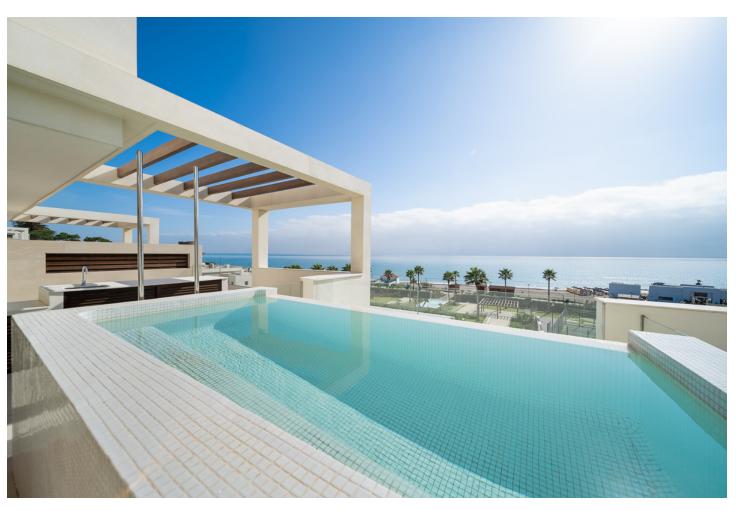

## Sales - Apartment - Estepona 3.850.000€

Estepona Apartment

Community: 13,680 EUR / year

4

4

178 m<sup>2</sup>

Welcome to a truly exceptional beachfront residence—a key-ready, luxury duplex penthouse in a prestigious, brand-new complex that defines coastal elegance. This expansive four-bedroom, four-bathroom penthouse is the only unit in the development that features a private, sparkling pool, creating a personal oasis with uninterrupted views of the Mediterranean. Every detail has been designed for sophistication and comfort: the open-plan kitchen seamlessly integrates with the spacious living area, all enhanced by floor-to-ceiling glass walls that capture panoramic, unobstructed sea views. Situated on the first line of the beach, this home offers unrivaled proximity to the sand and sea, with the gated community providing unmatched amenities. Residents enjoy 24-hour manned security, ensuring a safe and serene environment. The complex features three communal pools, including one heated pool, along with paddle and tennis courts, a well-equipped outdoor gym, a dedicated BBQ area, and lush landscaped gardens that weave through the property. For added convenience, this penthouse includes two private underground parking spaces and a spacious storage room. Perfectly located for both relaxation and exploration, it's less than 10 minutes to the charming town of Estepona and just a 15-minute drive to the vibrant Marbella center and the world-renowned Puerto Banús. This is more than a home; it's a lifestyle defined by luxury, comfort, and endless sea views.