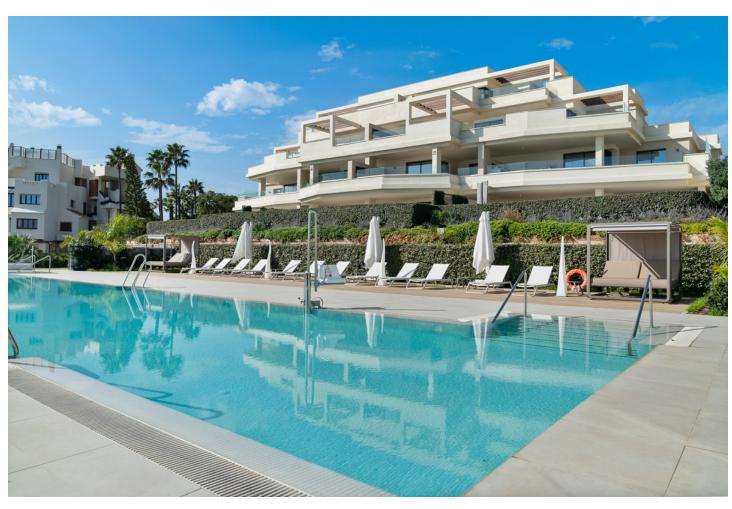

## Sales - Apartment - Estepona 3.850.000€

Estepona Apartment

Community: 13,680 EUR / year

4

4

178 m<sup>2</sup>

Welcome to a truly exceptional beachfront residence—a key-ready, luxury duplex penthouse in a prestigious, brand-new complex that defines coastal elegance. This expansive four-bedroom, four-bathroom penthouse is the only unit in the development that features a private, sparkling pool, creating a personal oasis with uninterrupted views of the Mediterranean. Every detail has been designed for sophistication and comfort: the open-plan kitchen seamlessly integrates with the spacious living area, all enhanced by floor-to-ceiling glass walls that capture panoramic, unobstructed sea views. Situated on the first line of the beach, this home offers unrivaled proximity to the sand and sea, with the gated community providing unmatched amenities. Residents enjoy 24-hour manned security, ensuring a safe and serene environment. The complex features three communal pools, including one heated pool, along with paddle and tennis courts, a well-equipped outdoor gym, a dedicated BBQ area, and lush landscaped gardens that weave through the property. For added convenience, this penthouse includes two private underground parking spaces and a spacious storage room. Perfectly located for both relaxation and exploration, it's less than 10 minutes to the charming town of Estepona and just a 15-minute drive to the vibrant Marbella center and the world-renowned Puerto Banús. This is more than a home; it's a lifestyle defined by luxury, comfort, and endless sea views.