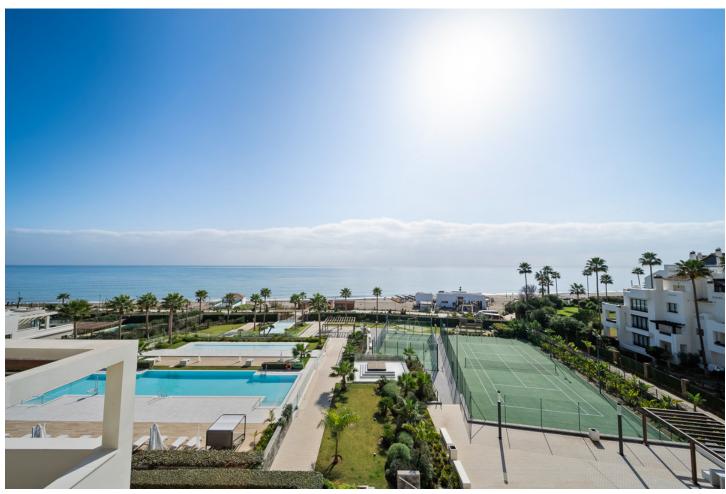

## Sales - Apartment - Estepona 3.850.000€

Estepona Apartment

Community: 13,680 EUR / year

4

4

178 m<sup>2</sup>

Welcome to a truly exceptional beachfront residence—a key-ready, luxury duplex penthouse in a prestigious, brand-new complex that defines coastal elegance. This expansive four-bedroom, four-bathroom penthouse is the only unit in the development that features a private, sparkling pool, creating a personal oasis with uninterrupted views of the Mediterranean. Every detail has been designed for sophistication and comfort: the open-plan kitchen seamlessly integrates with the spacious living area, all enhanced by floor-to-ceiling glass walls that capture panoramic, unobstructed sea views. Situated on the first line of the beach, this home offers unrivaled proximity to the sand and sea, with the gated community providing unmatched amenities. Residents enjoy 24-hour manned security, ensuring a safe and serene environment. The complex features three communal pools, including one heated pool, along with paddle and tennis courts, a well-equipped outdoor gym, a dedicated BBQ area, and lush landscaped gardens that weave through the property. For added convenience, this penthouse includes two private underground parking spaces and a spacious storage room. Perfectly located for both relaxation and exploration, it's less than 10 minutes to the charming town of Estepona and just a 15-minute drive to the vibrant Marbella center and the world-renowned Puerto Banús. This is more than a home; it's a lifestyle defined by luxury, comfort, and endless sea views.