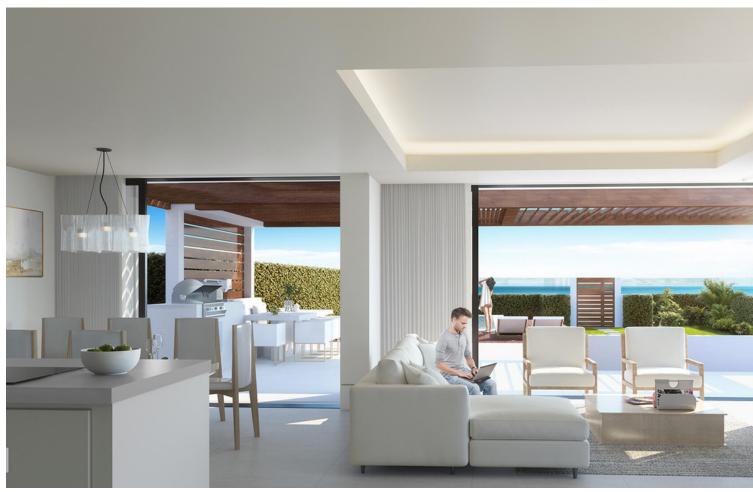

## Sales - Apartment - Estepona 3.850.000€

Estepona Apartment

Community: 13,680 EUR / year

4

4

178 m<sup>2</sup>

Welcome to a truly exceptional beachfront residence—a key-ready, luxury duplex penthouse in a prestigious, brand-new complex that defines coastal elegance. This expansive four-bedroom, four-bathroom penthouse is the only unit in the development that features a private, sparkling pool, creating a personal oasis with uninterrupted views of the Mediterranean. Every detail has been designed for sophistication and comfort: the open-plan kitchen seamlessly integrates with the spacious living area, all enhanced by floor-to-ceiling glass walls that capture panoramic, unobstructed sea views. Situated on the first line of the beach, this home offers unrivaled proximity to the sand and sea, with the gated community providing unmatched amenities. Residents enjoy 24-hour manned security, ensuring a safe and serene environment. The complex features three communal pools, including one heated pool, along with paddle and tennis courts, a well-equipped outdoor gym, a dedicated BBQ area, and lush landscaped gardens that weave through the property. For added convenience, this penthouse includes two private underground parking spaces and a spacious storage room. Perfectly located for both relaxation and exploration, it's less than 10 minutes to the charming town of Estepona and just a 15-minute drive to the vibrant Marbella center and the world-renowned Puerto Banús. This is more than a home; it's a lifestyle defined by luxury, comfort, and endless sea views.