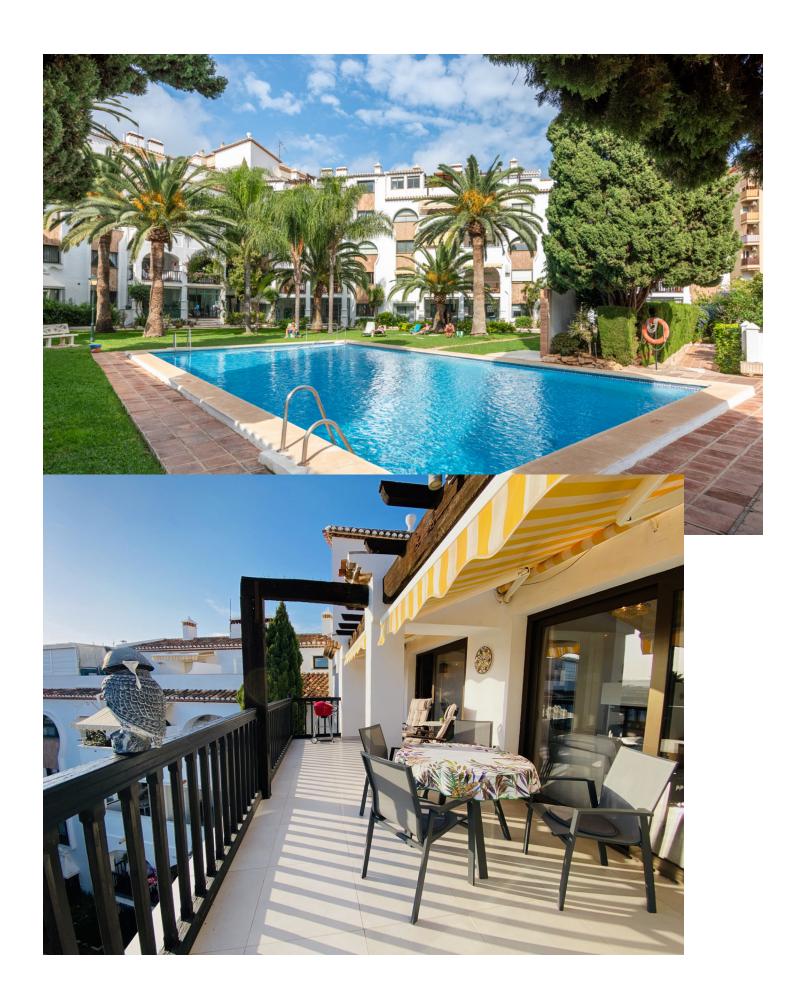

## Sales - Apartment - Fuengirola 775.000€

Fuengirola Apartment

Community: 3,516 EUR / year IBI: 452 EUR / year Rubbish: 70 EUR / year

3

2

200 m2

We are proud to present this amazing penthouse in one of the most soaked after urbanisation in Fuengirola. It is a unique urbanization that is nestled as a green oasis in the middle of Fuengirola. This is truly a dream location with a unique 200 m2 penthouse, all in one floor. Perfect southwest orientation with great view over urbanisation's tropical garden and the rooftops of Fuengirola. This exquisite penthouse offers an unparalleled blend of luxury and convenience. Situated in a prime location, the penthouse spans an impressive 200m², with a spacious interior of 151m² complemented by a generous 38m² terrace, offering breathtaking panoramic views of the surrounding mountains, gardens, and pool. The property features three well-appointed bedrooms, including a master suite with an en-suite bathroom, providing a private sanctuary for relaxation. A total of two bathrooms, equipped with underfloor heating, ensure comfort and luxury throughout. The open-plan kitchen is fully fitted with modern appliances, seamlessly blending into the living area, which is enhanced by a charming fireplace. Residents will appreciate the array of communal amenities, including a pool, garden, and parking, all set within a secure gated community. The penthouse is designed with double glazing and glass doors, ensuring energy efficiency and tranquillity. This penthouse is ideally located near essential amenities, including shops, schools, and transport links, as well as being a short distance from the sea, beach, and local playgrounds. The security entrance and lift provide added convenience and peace of mind, making this property not only a luxurious residence but also a practical choice for those seeking a sophisticated lifestyle in the heart of Fuengirola.