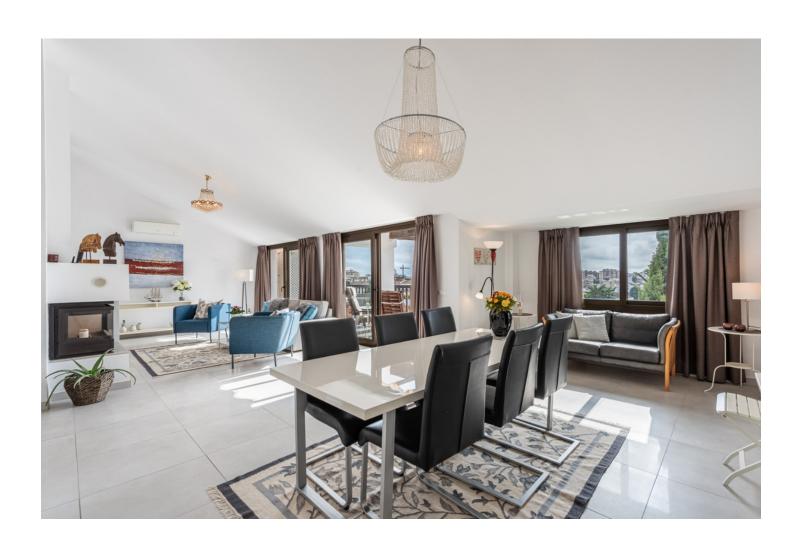

## Sales - Apartment - Fuengirola 775.000€

Fuengirola Apartment

Community: 3,516 EUR / year IBI: 452 EUR / year Rubbish: 70 EUR / year

3

2

200 m2

We are proud to present this amazing penthouse in one of the most soaked after urbanisation in Fuengirola. It is a unique urbanization that is nestled as a green oasis in the middle of Fuengirola. This is truly a dream location with a unique 200 m2 penthouse, all in one floor. Perfect southwest orientation with great view over urbanisation's tropical garden and the rooftops of Fuengirola. This exquisite penthouse offers an unparalleled blend of luxury and convenience. Situated in a prime location, the penthouse spans an impressive 200m², with a spacious interior of 151m² complemented by a generous 38m² terrace, offering breathtaking panoramic views of the surrounding mountains, gardens, and pool. The property features three well-appointed bedrooms, including a master suite with an en-suite bathroom, providing a private sanctuary for relaxation. A total of two bathrooms, equipped with underfloor heating, ensure comfort and luxury throughout. The open-plan kitchen is fully fitted with modern appliances, seamlessly blending into the living area, which is enhanced by a charming fireplace. Residents will appreciate the array of communal amenities, including a pool, garden, and parking, all set within a secure gated community. The penthouse is designed with double glazing and glass doors, ensuring energy efficiency and tranquillity. This penthouse is ideally located near essential amenities, including shops, schools, and transport links, as well as being a short distance from the sea, beach, and local playgrounds. The security entrance and lift provide added convenience and peace of mind, making this property not only a luxurious residence but also a practical choice for those seeking a sophisticated lifestyle in the heart of Fuengirola.