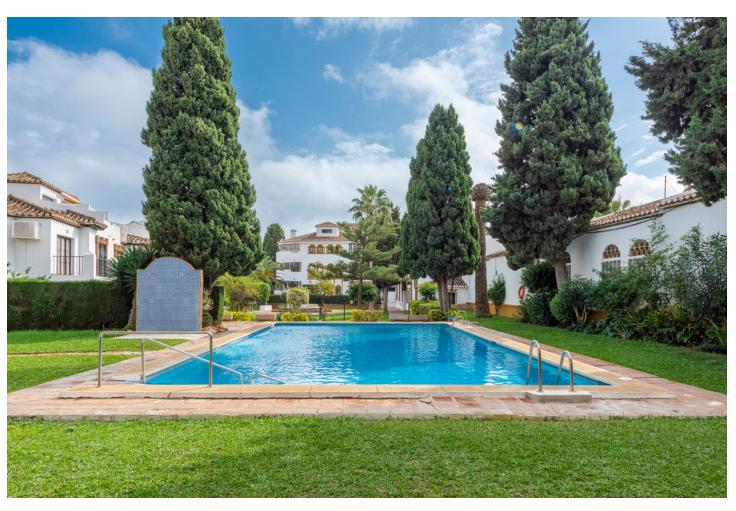

## Sales - Apartment - Fuengirola 775.000€

Fuengirola Apartment

Community: 3,516 EUR / year IBI: 452 EUR / year Rubbish: 70 EUR / year

3

2

200 m2

We are proud to present this amazing penthouse in one of the most soaked after urbanisation in Fuengirola. It is a unique urbanization that is nestled as a green oasis in the middle of Fuengirola. This is truly a dream location with a unique 200 m2 penthouse, all in one floor. Perfect southwest orientation with great view over urbanisation's tropical garden and the rooftops of Fuengirola. This exquisite penthouse offers an unparalleled blend of luxury and convenience. Situated in a prime location, the penthouse spans an impressive 200m², with a spacious interior of 151m² complemented by a generous 38m² terrace, offering breathtaking panoramic views of the surrounding mountains, gardens, and pool. The property features three well-appointed bedrooms, including a master suite with an en-suite bathroom, providing a private sanctuary for relaxation. A total of two bathrooms, equipped with underfloor heating, ensure comfort and luxury throughout. The open-plan kitchen is fully fitted with modern appliances, seamlessly blending into the living area, which is enhanced by a charming fireplace. Residents will appreciate the array of communal amenities, including a pool, garden, and parking, all set within a secure gated community. The penthouse is designed with double glazing and glass doors, ensuring energy efficiency and tranquillity. This penthouse is ideally located near essential amenities, including shops, schools, and transport links, as well as being a short distance from the sea, beach, and local playgrounds. The security entrance and lift provide added convenience and peace of mind, making this property not only a luxurious residence but also a practical choice for those seeking a sophisticated lifestyle in the heart of Fuengirola.