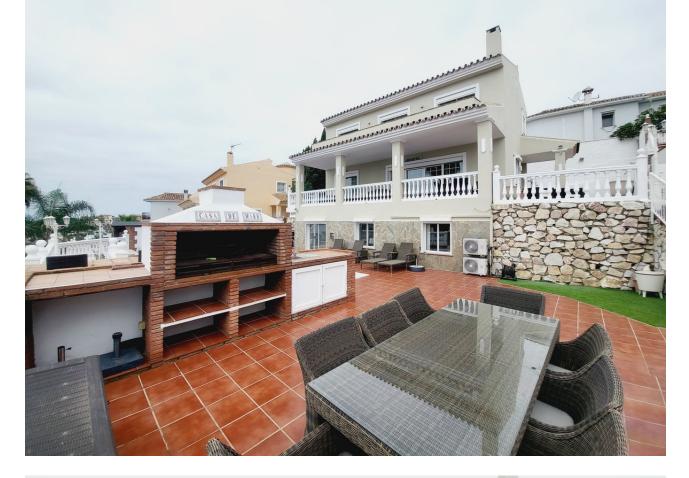

SUPERB VILLA OVERLOOKING MIRAFLORES DRIVING RANGE WHICH ALSO HAS VIEWS ACROSS THE GOLF COURSE TO THE SEA. THE PROPERTY HAS FIVE DOUBLE BEDROOMS OF WHICH 3 ARE IN THE MAIN HOUSE AND 2 IN A SEPARATE GUEST APARTMENT. THE OUTSIDE SPACE IS LOW MAINTENANCE AND MAINLY TERRACED OR DECKED TO SHOWCASE THE FANTASTIC POOL AND AL FRESCO ENTERTAINING AREA. THE VILLA BRIEFLY COMPRISES: DOUBLE GARAGE SPACE WITH ELECTRIC DOOR FOR DIRECT ACCESS AT STREET LEVEL, STAIRS UP TO THE POOL, TERRACE AND TWO BEDROOM GUEST APARTMENT, A FEW FURTHER STAIRS LEAD UP TO THE MAIN HOUSE WHICH HAS A FEATURE ENTRANCE HALLWAY, LARGE OPEN PLAN LOUNGE AND DINING AREA, MODERN FITTED KITCHEN, GUEST TOILET/LAUNDRY ROOM, TERRACE WITH STUNNING VIEWS, ACCESS TO UPSTAIRS WHICH FEATURES THREE DOUBLE BEDROOMS EACH WITH FITTED WARDROBES, A GUEST BATHROOM AND EN-SUITE BATHROOM TO THE MASTER BEDROOM. ALL THE BEDROOMS ACCESS A FURTHER TERRACE THAT HAS PANORAMIC VIEWS OF THE GOLF TOWARDS THE SEA. THE GUEST APARTMENT IS TOTALLY SELF-CONTAINED WITH IT'S OWN LOUNGE, KITCHEN AND BATHROOM AS WELL AS THE TWO DOUBLE BEDROOMS. LOCATED WITHIN A 10 MINUTE WALK TO THE BEACH WITH A WIDE RANGE OF AMENTIES SITUATED WITHIN A 3 MINUTE WALK OF THE VILLA. LA CALA IS LESS THAN 5 MINUTES BY CAR ALTHOUGH THERE IS A LOCAL BUS SERVICE WITH A STOP 100m FROM THE PROPERTY. THIS TRULY IS A MAGNIFICENT PROPERTY WHICH NEEDS TO BE VIEWED TO FULLY APPRECIATE ALL IT HAS TO OFFER.

| Setting<br>Frontline Golf<br>Close To Golf<br>Close To Shops<br>Close To Sea | Orientation<br>✓ South                                                    | Condition<br>Good<br>Recently Renovated                                                                                                                                         | Pool<br>Private                    |
|------------------------------------------------------------------------------|---------------------------------------------------------------------------|---------------------------------------------------------------------------------------------------------------------------------------------------------------------------------|------------------------------------|
| Climate Control<br>Air Conditioning<br>Hot A/C<br>Cold A/C                   | Views<br>Sea<br>Golf<br>Pool                                              | Features<br>Covered Terrace<br>Fitted Wardrobes<br>Near Transport<br>Private Terrace<br>Guest Apartment<br>Ensuite Bathroom<br>Marble Flooring<br>Double Glazing<br>Fiber Optic | Furniture<br>Optional              |
| Kitchen<br>✔ Fully Fitted                                                    | Garden<br>Private<br>Easy Maintenance                                     | Security<br>Electric Blinds<br>Entry Phone                                                                                                                                      | Parking<br>Garage<br>More Than One |
| Utilities<br>Electricity<br>Drinkable Water                                  | Category<br>Golf<br>Holiday Homes<br>Investment<br>Resale<br>Contemporary |                                                                                                                                                                                 |                                    |