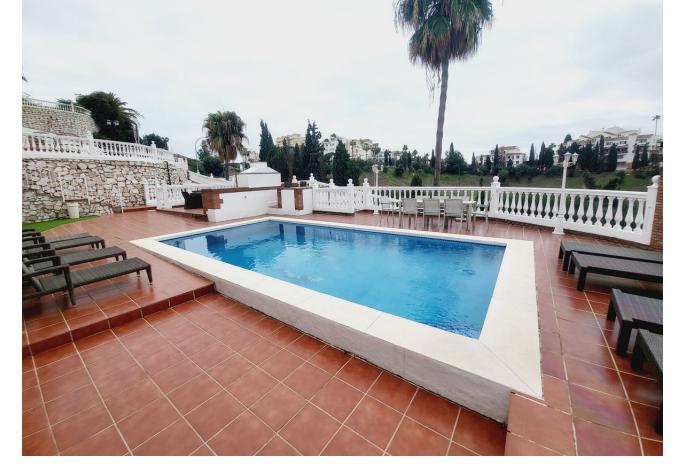

SUPERB VILLA OVERLOOKING MIRAFLORES DRIVING RANGE WHICH ALSO HAS VIEWS ACROSS THE GOLF COURSE TO THE SEA. THE PROPERTY HAS FIVE DOUBLE BEDROOMS OF WHICH 3 ARE IN THE MAIN HOUSE AND 2 IN A SEPARATE GUEST APARTMENT. THE OUTSIDE SPACE IS LOW MAINTENANCE AND MAINLY TERRACED OR DECKED TO SHOWCASE THE FANTASTIC POOL AND AL FRESCO ENTERTAINING AREA. THE VILLA BRIEFLY COMPRISES: DOUBLE GARAGE SPACE WITH ELECTRIC DOOR FOR DIRECT ACCESS AT STREET LEVEL, STAIRS UP TO THE POOL, TERRACE AND TWO BEDROOM GUEST APARTMENT, A FEW FURTHER STAIRS LEAD UP TO THE MAIN HOUSE WHICH HAS A FEATURE ENTRANCE HALLWAY, LARGE OPEN PLAN LOUNGE AND DINING AREA, MODERN FITTED KITCHEN, GUEST TOILET/LAUNDRY ROOM, TERRACE WITH STUNNING VIEWS, ACCESS TO UPSTAIRS WHICH FEATURES THREE DOUBLE BEDROOMS EACH WITH FITTED WARDROBES, A GUEST BATHROOM AND EN-SUITE BATHROOM TO THE MASTER BEDROOM. ALL THE BEDROOMS ACCESS A FURTHER TERRACE THAT HAS PANORAMIC VIEWS OF THE GOLF TOWARDS THE SEA. THE GUEST APARTMENT IS TOTALLY SELF-CONTAINED WITH IT'S OWN LOUNGE, KITCHEN AND BATHROOM AS WELL AS THE TWO DOUBLE BEDROOMS. LOCATED WITHIN A 10 MINUTE WALK TO THE BEACH WITH A WIDE RANGE OF AMENTIES SITUATED WITHIN A 3 MINUTE WALK OF THE VILLA. LA CALA IS LESS THAN 5 MINUTES BY CAR ALTHOUGH THERE IS A LOCAL BUS SERVICE WITH A STOP 100m FROM THE PROPERTY. THIS TRULY IS A MAGNIFICENT PROPERTY WHICH NEEDS TO BE VIEWED TO FULLY APPRECIATE ALL IT HAS TO OFFER.

| Setting<br>Frontline Golf<br>Close To Golf<br>Close To Shops<br>Close To Sea | Orientation<br>✓ South                                                    | Condition<br>Good<br>Recently Renovated                                                                                                                                         | Pool<br>Private                    |
|------------------------------------------------------------------------------|---------------------------------------------------------------------------|---------------------------------------------------------------------------------------------------------------------------------------------------------------------------------|------------------------------------|
| Climate Control<br>Air Conditioning<br>Hot A/C<br>Cold A/C                   | Views<br>Sea<br>Golf<br>Pool                                              | Features<br>Covered Terrace<br>Fitted Wardrobes<br>Near Transport<br>Private Terrace<br>Guest Apartment<br>Ensuite Bathroom<br>Marble Flooring<br>Double Glazing<br>Fiber Optic | Furniture<br>Optional              |
| Kitchen<br>✔ Fully Fitted                                                    | Garden<br>Private<br>Easy Maintenance                                     | Security<br>Electric Blinds<br>Entry Phone                                                                                                                                      | Parking<br>Garage<br>More Than One |
| Utilities<br>Electricity<br>Drinkable Water                                  | Category<br>Golf<br>Holiday Homes<br>Investment<br>Resale<br>Contemporary |                                                                                                                                                                                 |                                    |