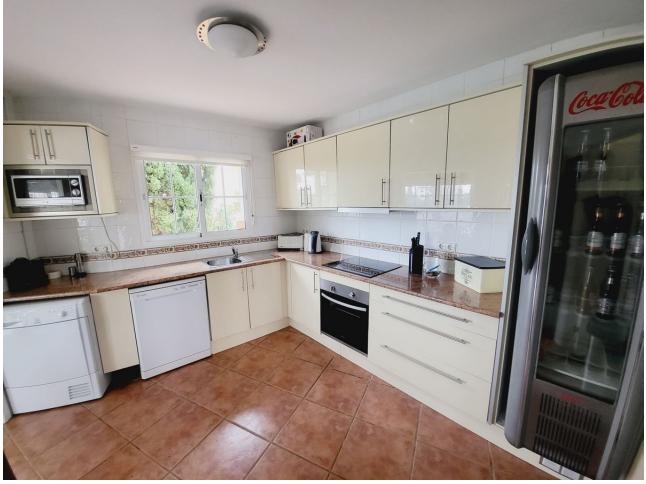

SUPERB VILLA OVERLOOKING MIRAFLORES DRIVING RANGE WHICH ALSO HAS VIEWS ACROSS THE GOLF COURSE TO THE SEA. THE PROPERTY HAS FIVE DOUBLE BEDROOMS OF WHICH 3 ARE IN THE MAIN HOUSE AND 2 IN A SEPARATE GUEST APARTMENT. THE OUTSIDE SPACE IS LOW MAINTENANCE AND MAINLY TERRACED OR DECKED TO SHOWCASE THE FANTASTIC POOL AND AL FRESCO ENTERTAINING AREA. THE VILLA BRIEFLY COMPRISES: DOUBLE GARAGE SPACE WITH ELECTRIC DOOR FOR DIRECT ACCESS AT STREET LEVEL, STAIRS UP TO THE POOL, TERRACE AND TWO BEDROOM GUEST APARTMENT, A FEW FURTHER STAIRS LEAD UP TO THE MAIN HOUSE WHICH HAS A FEATURE ENTRANCE HALLWAY, LARGE OPEN PLAN LOUNGE AND DINING AREA, MODERN FITTED KITCHEN, GUEST TOILET/LAUNDRY ROOM, TERRACE WITH STUNNING VIEWS, ACCESS TO UPSTAIRS WHICH FEATURES THREE DOUBLE BEDROOMS EACH WITH FITTED WARDROBES, A GUEST BATHROOM AND EN-SUITE BATHROOM TO THE MASTER BEDROOM. ALL THE BEDROOMS ACCESS A FURTHER TERRACE THAT HAS PANORAMIC VIEWS OF THE GOLF TOWARDS THE SEA. THE GUEST APARTMENT IS TOTALLY SELF-CONTAINED WITH IT'S OWN LOUNGE, KITCHEN AND BATHROOM AS WELL AS THE TWO DOUBLE BEDROOMS. LOCATED WITHIN A 10 MINUTE WALK TO THE BEACH WITH A WIDE RANGE OF AMENTIES SITUATED WITHIN A 3 MINUTE WALK OF THE VILLA. LA CALA IS LESS THAN 5 MINUTES BY CAR ALTHOUGH THERE IS A LOCAL BUS SERVICE WITH A STOP 100m FROM THE PROPERTY. THIS TRULY IS A MAGNIFICENT PROPERTY WHICH NEEDS TO BE VIEWED TO FULLY APPRECIATE ALL IT HAS TO OFFER.

| Setting<br>Frontline Golf<br>Close To Golf<br>Close To Shops<br>Close To Sea | Orientation<br>✓ South                                                    | Condition<br>Good<br>Recently Renovated                                                                                                                                         | Pool<br>Private                    |
|------------------------------------------------------------------------------|---------------------------------------------------------------------------|---------------------------------------------------------------------------------------------------------------------------------------------------------------------------------|------------------------------------|
| Climate Control<br>Air Conditioning<br>Hot A/C<br>Cold A/C                   | Views<br>Sea<br>Golf<br>Pool                                              | Features<br>Covered Terrace<br>Fitted Wardrobes<br>Near Transport<br>Private Terrace<br>Guest Apartment<br>Ensuite Bathroom<br>Marble Flooring<br>Double Glazing<br>Fiber Optic | Furniture<br>Optional              |
| Kitchen<br>✔ Fully Fitted                                                    | Garden<br>Private<br>Easy Maintenance                                     | Security<br>Electric Blinds<br>Entry Phone                                                                                                                                      | Parking<br>Garage<br>More Than One |
| Utilities<br>Electricity<br>Drinkable Water                                  | Category<br>Golf<br>Holiday Homes<br>Investment<br>Resale<br>Contemporary |                                                                                                                                                                                 |                                    |