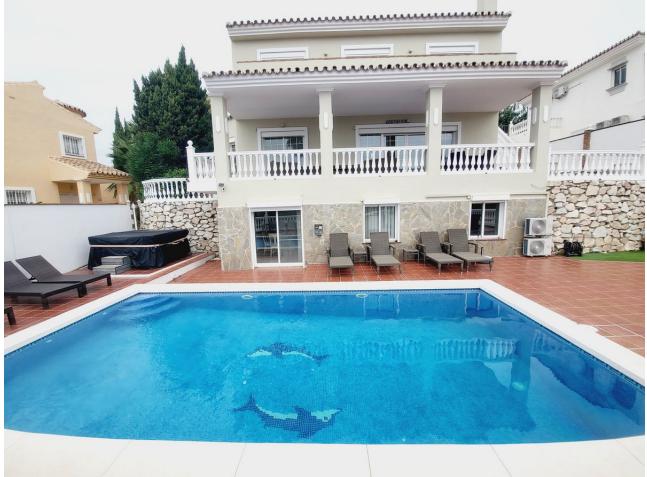

SUPERB VILLA OVERLOOKING MIRAFLORES DRIVING RANGE WHICH ALSO HAS VIEWS ACROSS THE GOLF COURSE TO THE SEA. THE PROPERTY HAS FIVE DOUBLE BEDROOMS OF WHICH 3 ARE IN THE MAIN HOUSE AND 2 IN A SEPARATE GUEST APARTMENT. THE OUTSIDE SPACE IS LOW MAINTENANCE AND MAINLY TERRACED OR DECKED TO SHOWCASE THE FANTASTIC POOL AND AL FRESCO ENTERTAINING AREA. THE VILLA BRIEFLY COMPRISES: DOUBLE GARAGE SPACE WITH ELECTRIC DOOR FOR DIRECT ACCESS AT STREET LEVEL, STAIRS UP TO THE POOL, TERRACE AND TWO BEDROOM GUEST APARTMENT, A FEW FURTHER STAIRS LEAD UP TO THE MAIN HOUSE WHICH HAS A FEATURE ENTRANCE HALLWAY, LARGE OPEN PLAN LOUNGE AND DINING AREA, MODERN FITTED KITCHEN, GUEST TOILET/LAUNDRY ROOM, TERRACE WITH STUNNING VIEWS, ACCESS TO UPSTAIRS WHICH FEATURES THREE DOUBLE BEDROOMS EACH WITH FITTED WARDROBES, A GUEST BATHROOM AND EN-SUITE BATHROOM TO THE MASTER BEDROOM. ALL THE BEDROOMS ACCESS A FURTHER TERRACE THAT HAS PANORAMIC VIEWS OF THE GOLF TOWARDS THE SEA. THE GUEST APARTMENT IS TOTALLY SELF-CONTAINED WITH IT'S OWN LOUNGE, KITCHEN AND BATHROOM AS WELL AS THE TWO DOUBLE BEDROOMS. LOCATED WITHIN A 10 MINUTE WALK TO THE BEACH WITH A WIDE RANGE OF AMENTIES SITUATED WITHIN A 3 MINUTE WALK OF THE VILLA. LA CALA IS LESS THAN 5 MINUTES BY CAR ALTHOUGH THERE IS A LOCAL BUS SERVICE WITH A STOP 100m FROM THE PROPERTY. THIS TRULY IS A MAGNIFICENT PROPERTY WHICH NEEDS TO BE VIEWED TO FULLY APPRECIATE ALL IT HAS TO OFFER.

| Setting<br>Frontline Golf<br>Close To Golf<br>Close To Shops<br>Close To Sea | Orientation<br>✓ South                                                    | Condition<br>Good<br>Recently Renovated                                                                                                                                         | Pool<br>Private                    |
|------------------------------------------------------------------------------|---------------------------------------------------------------------------|---------------------------------------------------------------------------------------------------------------------------------------------------------------------------------|------------------------------------|
| Climate Control<br>Air Conditioning<br>Hot A/C<br>Cold A/C                   | Views<br>Sea<br>Golf<br>Pool                                              | Features<br>Covered Terrace<br>Fitted Wardrobes<br>Near Transport<br>Private Terrace<br>Guest Apartment<br>Ensuite Bathroom<br>Marble Flooring<br>Double Glazing<br>Fiber Optic | Furniture<br>Optional              |
| Kitchen<br>✔ Fully Fitted                                                    | Garden<br>Private<br>Easy Maintenance                                     | Security<br>Electric Blinds<br>Entry Phone                                                                                                                                      | Parking<br>Garage<br>More Than One |
| Utilities<br>Electricity<br>Drinkable Water                                  | Category<br>Golf<br>Holiday Homes<br>Investment<br>Resale<br>Contemporary |                                                                                                                                                                                 |                                    |