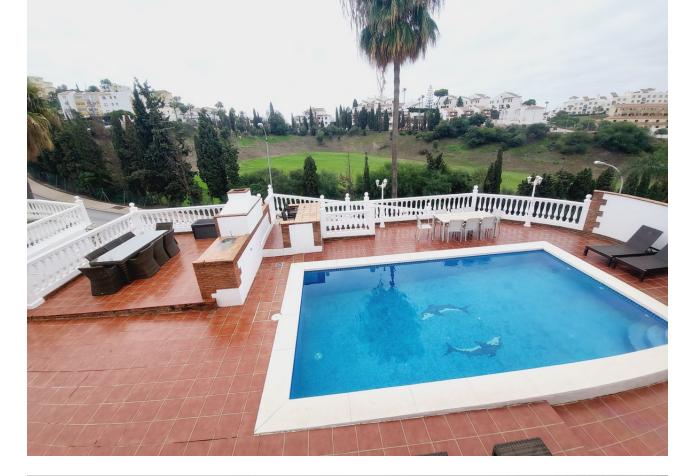

SUPERB VILLA OVERLOOKING MIRAFLORES DRIVING RANGE WHICH ALSO HAS VIEWS ACROSS THE GOLF COURSE TO THE SEA. THE PROPERTY HAS FIVE DOUBLE BEDROOMS OF WHICH 3 ARE IN THE MAIN HOUSE AND 2 IN A SEPARATE GUEST APARTMENT. THE OUTSIDE SPACE IS LOW MAINTENANCE AND MAINLY TERRACED OR DECKED TO SHOWCASE THE FANTASTIC POOL AND AL FRESCO ENTERTAINING AREA. THE VILLA BRIEFLY COMPRISES: DOUBLE GARAGE SPACE WITH ELECTRIC DOOR FOR DIRECT ACCESS AT STREET LEVEL, STAIRS UP TO THE POOL, TERRACE AND TWO BEDROOM GUEST APARTMENT, A FEW FURTHER STAIRS LEAD UP TO THE MAIN HOUSE WHICH HAS A FEATURE ENTRANCE HALLWAY, LARGE OPEN PLAN LOUNGE AND DINING AREA, MODERN FITTED KITCHEN, GUEST TOILET/LAUNDRY ROOM, TERRACE WITH STUNNING VIEWS, ACCESS TO UPSTAIRS WHICH FEATURES THREE DOUBLE BEDROOMS EACH WITH FITTED WARDROBES, A GUEST BATHROOM AND EN-SUITE BATHROOM TO THE MASTER BEDROOM. ALL THE BEDROOMS ACCESS A FURTHER TERRACE THAT HAS PANORAMIC VIEWS OF THE GOLF TOWARDS THE SEA. THE GUEST APARTMENT IS TOTALLY SELF-CONTAINED WITH IT'S OWN LOUNGE, KITCHEN AND BATHROOM AS WELL AS THE TWO DOUBLE BEDROOMS. LOCATED WITHIN A 10 MINUTE WALK TO THE BEACH WITH A WIDE RANGE OF AMENTIES SITUATED WITHIN A 3 MINUTE WALK OF THE VILLA. LA CALA IS LESS THAN 5 MINUTES BY CAR ALTHOUGH THERE IS A LOCAL BUS SERVICE WITH A STOP 100m FROM THE PROPERTY. THIS TRULY IS A MAGNIFICENT PROPERTY WHICH NEEDS TO BE VIEWED TO FULLY APPRECIATE ALL IT HAS TO OFFER.

| Setting<br>Frontline Golf<br>Close To Golf<br>Close To Shops<br>Close To Sea | Orientation<br>✓ South                                                    | Condition<br>Good<br>Recently Renovated                                                                                                                                         | Pool<br>Private                    |
|------------------------------------------------------------------------------|---------------------------------------------------------------------------|---------------------------------------------------------------------------------------------------------------------------------------------------------------------------------|------------------------------------|
| Climate Control<br>Air Conditioning<br>Hot A/C<br>Cold A/C                   | Views<br>Sea<br>Golf<br>Pool                                              | Features<br>Covered Terrace<br>Fitted Wardrobes<br>Near Transport<br>Private Terrace<br>Guest Apartment<br>Ensuite Bathroom<br>Marble Flooring<br>Double Glazing<br>Fiber Optic | Furniture<br>Optional              |
| Kitchen<br>✔ Fully Fitted                                                    | Garden<br>Private<br>Easy Maintenance                                     | Security<br>Electric Blinds<br>Entry Phone                                                                                                                                      | Parking<br>Garage<br>More Than One |
| Utilities<br>Electricity<br>Drinkable Water                                  | Category<br>Golf<br>Holiday Homes<br>Investment<br>Resale<br>Contemporary |                                                                                                                                                                                 |                                    |