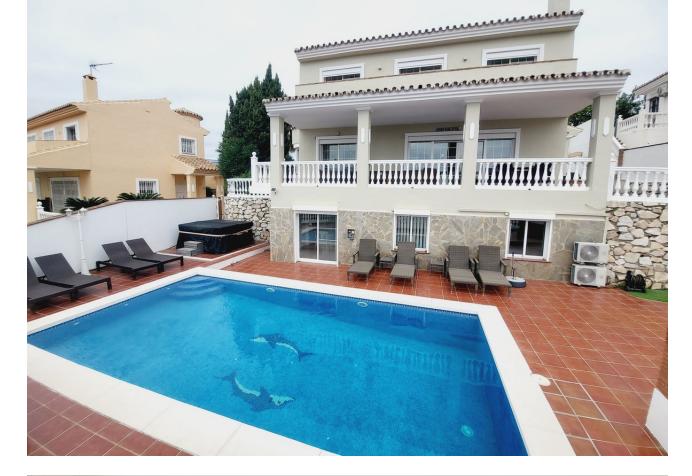

SUPERB VILLA OVERLOOKING MIRAFLORES DRIVING RANGE WHICH ALSO HAS VIEWS ACROSS THE GOLF COURSE TO THE SEA. THE PROPERTY HAS FIVE DOUBLE BEDROOMS OF WHICH 3 ARE IN THE MAIN HOUSE AND 2 IN A SEPARATE GUEST APARTMENT. THE OUTSIDE SPACE IS LOW MAINTENANCE AND MAINLY TERRACED OR DECKED TO SHOWCASE THE FANTASTIC POOL AND AL FRESCO ENTERTAINING AREA. THE VILLA BRIEFLY COMPRISES: DOUBLE GARAGE SPACE WITH ELECTRIC DOOR FOR DIRECT ACCESS AT STREET LEVEL, STAIRS UP TO THE POOL, TERRACE AND TWO BEDROOM GUEST APARTMENT, A FEW FURTHER STAIRS LEAD UP TO THE MAIN HOUSE WHICH HAS A FEATURE ENTRANCE HALLWAY, LARGE OPEN PLAN LOUNGE AND DINING AREA, MODERN FITTED KITCHEN, GUEST TOILET/LAUNDRY ROOM, TERRACE WITH STUNNING VIEWS, ACCESS TO UPSTAIRS WHICH FEATURES THREE DOUBLE BEDROOMS EACH WITH FITTED WARDROBES, A GUEST BATHROOM AND EN-SUITE BATHROOM TO THE MASTER BEDROOM. ALL THE BEDROOMS ACCESS A FURTHER TERRACE THAT HAS PANORAMIC VIEWS OF THE GOLF TOWARDS THE SEA. THE GUEST APARTMENT IS TOTALLY SELF-CONTAINED WITH IT'S OWN LOUNGE, KITCHEN AND BATHROOM AS WELL AS THE TWO DOUBLE BEDROOMS. LOCATED WITHIN A 10 MINUTE WALK TO THE BEACH WITH A WIDE RANGE OF AMENTIES SITUATED WITHIN A 3 MINUTE WALK OF THE VILLA. LA CALA IS LESS THAN 5 MINUTES BY CAR ALTHOUGH THERE IS A LOCAL BUS SERVICE WITH A STOP 100m FROM THE PROPERTY. THIS TRULY IS A MAGNIFICENT PROPERTY WHICH NEEDS TO BE VIEWED TO FULLY APPRECIATE ALL IT HAS TO OFFER.

| Setting<br>Frontline Golf<br>Close To Golf<br>Close To Shops<br>Close To Sea | Orientation<br>✓ South                                                    | Condition<br>Good<br>Recently Renovated                                                                                                                                         | Pool<br>Private                    |
|------------------------------------------------------------------------------|---------------------------------------------------------------------------|---------------------------------------------------------------------------------------------------------------------------------------------------------------------------------|------------------------------------|
| Climate Control<br>Air Conditioning<br>Hot A/C<br>Cold A/C                   | Views<br>Sea<br>Golf<br>Pool                                              | Features<br>Covered Terrace<br>Fitted Wardrobes<br>Near Transport<br>Private Terrace<br>Guest Apartment<br>Ensuite Bathroom<br>Marble Flooring<br>Double Glazing<br>Fiber Optic | Furniture<br>Optional              |
| Kitchen<br>✔ Fully Fitted                                                    | Garden<br>Private<br>Easy Maintenance                                     | Security<br>Electric Blinds<br>Entry Phone                                                                                                                                      | Parking<br>Garage<br>More Than One |
| Utilities<br>Electricity<br>Drinkable Water                                  | Category<br>Golf<br>Holiday Homes<br>Investment<br>Resale<br>Contemporary |                                                                                                                                                                                 |                                    |