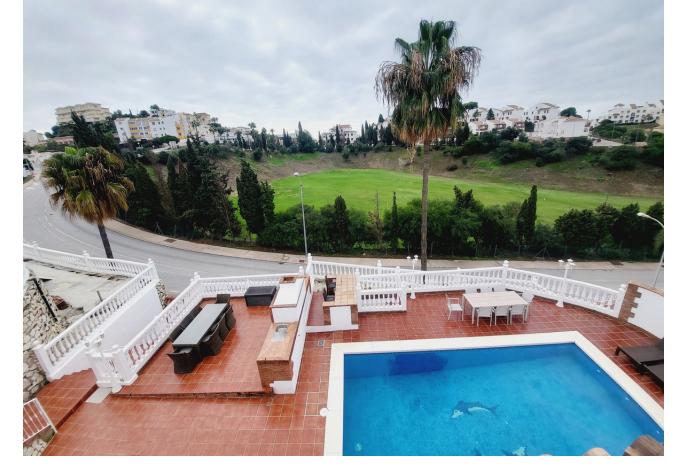

SUPERB VILLA OVERLOOKING MIRAFLORES DRIVING RANGE WHICH ALSO HAS VIEWS ACROSS THE GOLF COURSE TO THE SEA. THE PROPERTY HAS FIVE DOUBLE BEDROOMS OF WHICH 3 ARE IN THE MAIN HOUSE AND 2 IN A SEPARATE GUEST APARTMENT. THE OUTSIDE SPACE IS LOW MAINTENANCE AND MAINLY TERRACED OR DECKED TO SHOWCASE THE FANTASTIC POOL AND AL FRESCO ENTERTAINING AREA. THE VILLA BRIEFLY COMPRISES: DOUBLE GARAGE SPACE WITH ELECTRIC DOOR FOR DIRECT ACCESS AT STREET LEVEL, STAIRS UP TO THE POOL, TERRACE AND TWO BEDROOM GUEST APARTMENT, A FEW FURTHER STAIRS LEAD UP TO THE MAIN HOUSE WHICH HAS A FEATURE ENTRANCE HALLWAY, LARGE OPEN PLAN LOUNGE AND DINING AREA, MODERN FITTED KITCHEN, GUEST TOILET/LAUNDRY ROOM, TERRACE WITH STUNNING VIEWS, ACCESS TO UPSTAIRS WHICH FEATURES THREE DOUBLE BEDROOMS EACH WITH FITTED WARDROBES, A GUEST BATHROOM AND EN-SUITE BATHROOM TO THE MASTER BEDROOM. ALL THE BEDROOMS ACCESS A FURTHER TERRACE THAT HAS PANORAMIC VIEWS OF THE GOLF TOWARDS THE SEA. THE GUEST APARTMENT IS TOTALLY SELF-CONTAINED WITH IT'S OWN LOUNGE, KITCHEN AND BATHROOM AS WELL AS THE TWO DOUBLE BEDROOMS. LOCATED WITHIN A 10 MINUTE WALK TO THE BEACH WITH A WIDE RANGE OF AMENTIES SITUATED WITHIN A 3 MINUTE WALK OF THE VILLA. LA CALA IS LESS THAN 5 MINUTES BY CAR ALTHOUGH THERE IS A LOCAL BUS SERVICE WITH A STOP 100m FROM THE PROPERTY. THIS TRULY IS A MAGNIFICENT PROPERTY WHICH NEEDS TO BE VIEWED TO FULLY APPRECIATE ALL IT HAS TO OFFER.

| Setting<br>Frontline Golf<br>Close To Golf<br>Close To Shops<br>Close To Sea | Orientation<br>✓ South                                                    | Condition<br>Good<br>Recently Renovated                                                                                                                                         | Pool<br>Private                    |
|------------------------------------------------------------------------------|---------------------------------------------------------------------------|---------------------------------------------------------------------------------------------------------------------------------------------------------------------------------|------------------------------------|
| Climate Control<br>Air Conditioning<br>Hot A/C<br>Cold A/C                   | Views<br>Sea<br>Golf<br>Pool                                              | Features<br>Covered Terrace<br>Fitted Wardrobes<br>Near Transport<br>Private Terrace<br>Guest Apartment<br>Ensuite Bathroom<br>Marble Flooring<br>Double Glazing<br>Fiber Optic | Furniture<br>Optional              |
| Kitchen<br>✔ Fully Fitted                                                    | Garden<br>Private<br>Easy Maintenance                                     | Security<br>Electric Blinds<br>Entry Phone                                                                                                                                      | Parking<br>Garage<br>More Than One |
| Utilities<br>Electricity<br>Drinkable Water                                  | Category<br>Golf<br>Holiday Homes<br>Investment<br>Resale<br>Contemporary |                                                                                                                                                                                 |                                    |