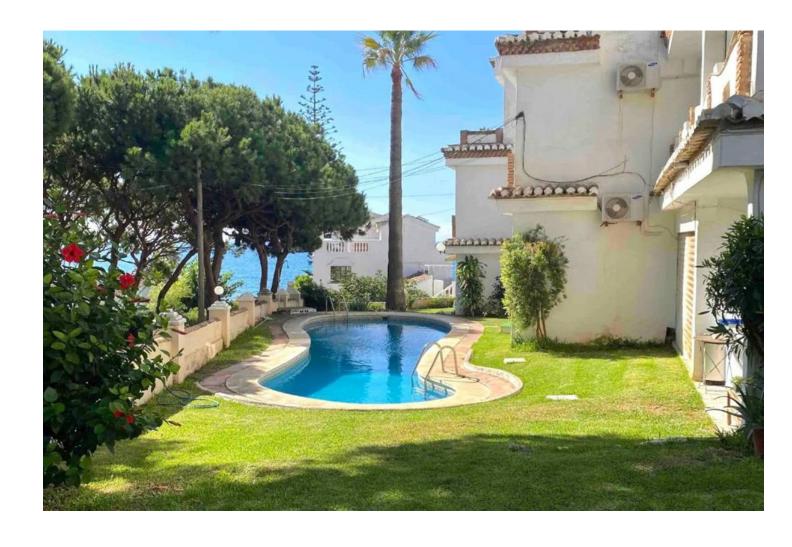

## Sales - Apartment - Calahonda 310.000€

Calahonda Apartment

Community: 1,200 EUR / year

2

1

64 m2

UNBEATABLE LOCATION! We present a beautiful apartment with direct access to the beach, perfect for enjoying coastal living. Located in a small and quiet community with few neighbors, this cozy property offers an atmosphere of peace and privacy. The apartment features two spacious bedrooms, both with built-in wardrobes and access to private terraces, ideal for relaxing outdoors. It includes a full bathroom and a living-dining room with a fireplace, adding a warm and inviting touch. The open kitchen integrates perfectly with the social space. Additionally, it has a closed terrace that can be enjoyed during the winter months, providing extra space to appreciate the views and the weather. It is equipped with air conditioning and includes a communal parking space. Don't miss the solarium with stunning panoramic views of the sea, the perfect place to sunbathe and enjoy moments of tranquility. The location is truly exceptional, close to a variety of services such as restaurants, pharmacies, banks, and bus stops, ensuring you have everything you need within reach. Don't miss this opportunity to acquire an apartment in a privileged location! Contact us for more information and to arrange a visit. We have the keys available.