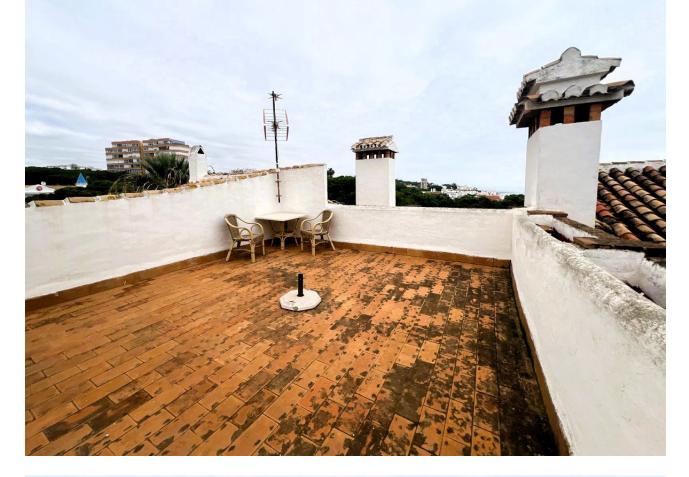

## Sales - Apartment - Calahonda 310.000€

Calahonda Apartment

Community: 1,200 EUR / year

2

1

64 m2

UNBEATABLE LOCATION! We present a beautiful apartment with direct access to the beach, perfect for enjoying coastal living. Located in a small and quiet community with few neighbors, this cozy property offers an atmosphere of peace and privacy. The apartment features two spacious bedrooms, both with built-in wardrobes and access to private terraces, ideal for relaxing outdoors. It includes a full bathroom and a living-dining room with a fireplace, adding a warm and inviting touch. The open kitchen integrates perfectly with the social space. Additionally, it has a closed terrace that can be enjoyed during the winter months, providing extra space to appreciate the views and the weather. It is equipped with air conditioning and includes a communal parking space. Don't miss the solarium with stunning panoramic views of the sea, the perfect place to sunbathe and enjoy moments of tranquility. The location is truly exceptional, close to a variety of services such as restaurants, pharmacies, banks, and bus stops, ensuring you have everything you need within reach. Don't miss this opportunity to acquire an apartment in a privileged location! Contact us for more information and to arrange a visit. We have the keys available.