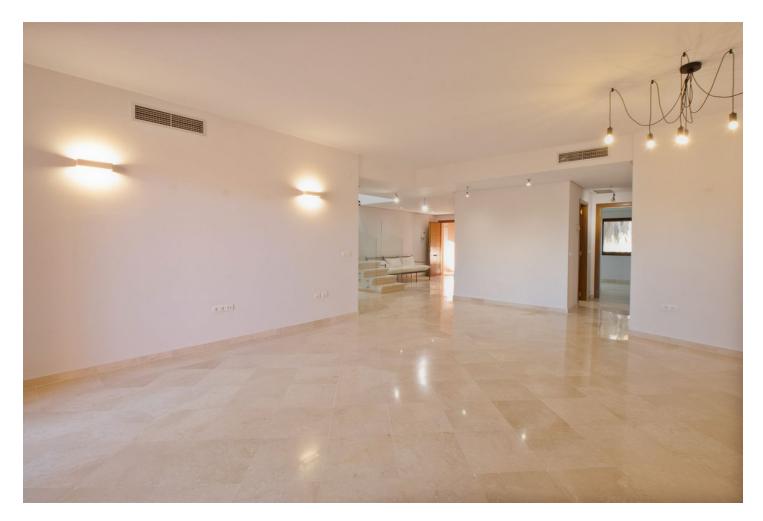

## Apartment

Community: 3,600 EUR / year IBI: 800 EUR / year

3

224 m2

Rubbish: 200 EUR / year

Duplex Penthouse with 4 Bedrooms in El Rosario Beachside This expansive 4-bedroom, 3-bathroom duplex penthouse in Alicate Playa offers an ideal beachside location. On the upper level, you'll find a master suite with an ensuite bathroom and a large wraparound rooftop terrace, perfect for enjoying panoramic views. The main level includes another spacious bedroom with an ensuite bathroom and private terrace along with two additional bedrooms that share a tastefully designed bathroom. The separate kitchen features an adjacent laundry room for added convenience. The open-plan living and dining area is filled with natural light, thanks to large terrace doors that lead out to a covered terrace overlooking lush community gardens, tropical greenery, and a large communal pool. The property is fully air-conditioned, ensuring comfort throughout the year. Set within a secure, gated community, this penthouse offers both privacy and peace of mind. It is conveniently located near beach clubs, restaurants, and essential services. For those who enjoy sports, nearby golf courses and tennis clubs provide ample recreational options. Marbella's historic old town is just a 10-minute drive away. Additional features include an underground parking space and a spacious storage room. The development boasts beautifully maintained gardens, five pools, 24-hour concierge services, and the renowned beachside restaurant "Las Salinas" on Las Chapas, one of Marbella's finest beaches. The complex is also just a 3-minute drive from the Elviria shopping center and 8 minutes from Marbella's city center.