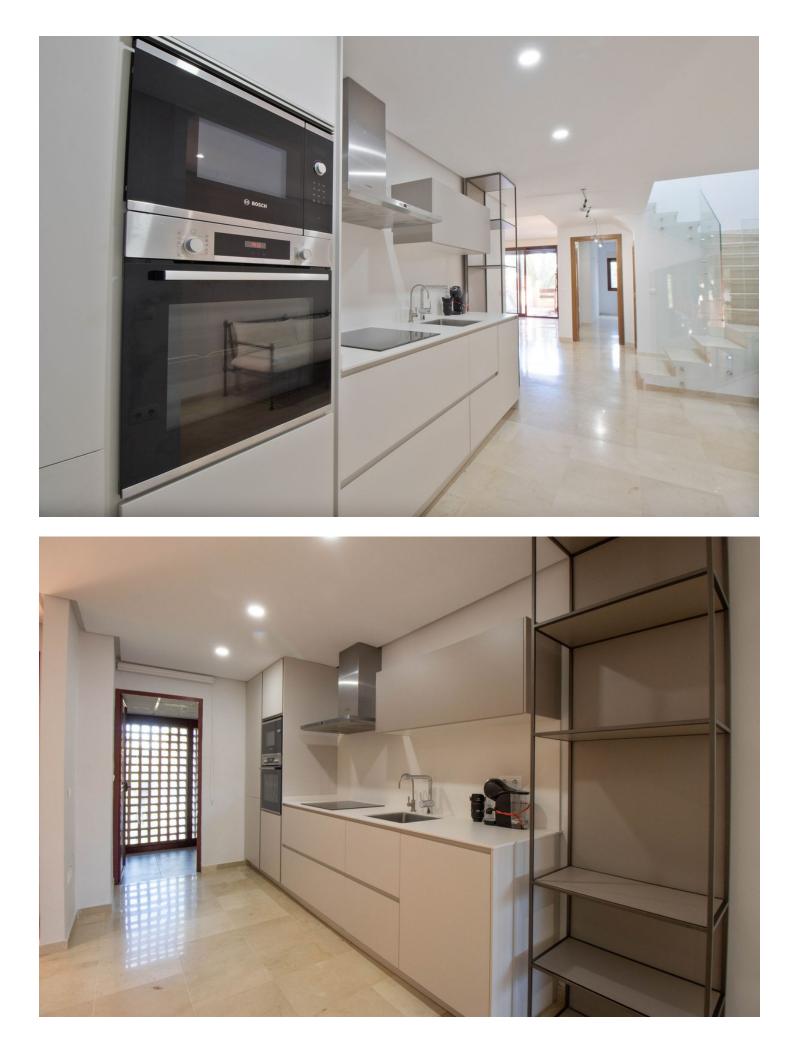

## Apartment

Community: 3,600 EUR / year IBI: 800 EUR / year

3

224 m2

Rubbish: 200 EUR / year

Duplex Penthouse with 4 Bedrooms in El Rosario Beachside This expansive 4-bedroom, 3-bathroom duplex penthouse in Alicate Playa offers an ideal beachside location. On the upper level, you'll find a master suite with an ensuite bathroom and a large wraparound rooftop terrace, perfect for enjoying panoramic views. The main level includes another spacious bedroom with an ensuite bathroom and private terrace along with two additional bedrooms that share a tastefully designed bathroom. The separate kitchen features an adjacent laundry room for added convenience. The open-plan living and dining area is filled with natural light, thanks to large terrace doors that lead out to a covered terrace overlooking lush community gardens, tropical greenery, and a large communal pool. The property is fully air-conditioned, ensuring comfort throughout the year. Set within a secure, gated community, this penthouse offers both privacy and peace of mind. It is conveniently located near beach clubs, restaurants, and essential services. For those who enjoy sports, nearby golf courses and tennis clubs provide ample recreational options. Marbella's historic old town is just a 10-minute drive away. Additional features include an underground parking space and a spacious storage room. The development boasts beautifully maintained gardens, five pools, 24-hour concierge services, and the renowned beachside restaurant "Las Salinas" on Las Chapas, one of Marbella's finest beaches. The complex is also just a 3-minute drive from the Elviria shopping center and 8 minutes from Marbella's city center.

| Setting<br>Beachfront<br>Beachside<br>Close To Golf<br>Close To Shops<br>Close To Sea<br>Close To Schools<br>Urbanisation | Orientation<br>South                                                                                                                                                                            | Condition<br>Excellent<br>Good<br>Recently Renovated | Pool<br>Communal                                                                        |
|---------------------------------------------------------------------------------------------------------------------------|-------------------------------------------------------------------------------------------------------------------------------------------------------------------------------------------------|------------------------------------------------------|-----------------------------------------------------------------------------------------|
| Views<br>Mountain<br>Panoramic<br>Garden<br>Pool                                                                          | Features<br>Covered Terrace<br>Lift<br>Fitted Wardrobes<br>Near Transport<br>Private Terrace<br>Solarium<br>Tennis Court<br>Storage Room<br>Utility Room<br>Ensuite Bathroom<br>Marble Flooring | Furniture<br>Not Furnished                           | Kitchen<br>Fully Fitted                                                                 |
| Garden<br>Communal                                                                                                        | Security<br>Gated Complex<br>24 Hour Security<br>Safe                                                                                                                                           | Parking<br>Underground<br>Garage                     | Category<br>Beachfront<br>Distressed<br>Holiday Homes<br>Investment<br>Luxury<br>Resale |