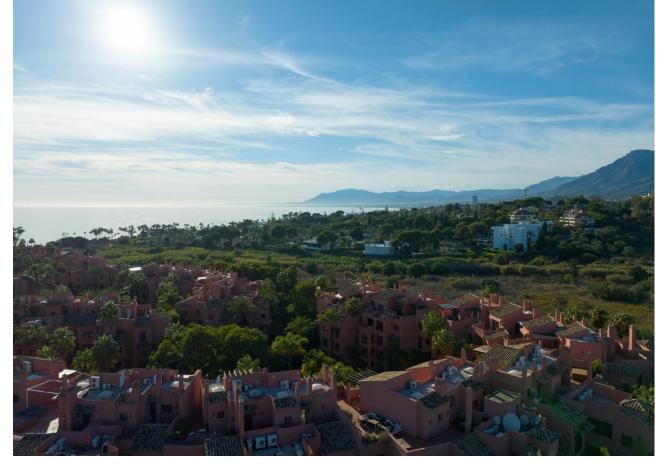

## Apartment

Community: 3,600 EUR / year IBI: 800 EUR / year

3

224 m2

Rubbish: 200 EUR / year

Duplex Penthouse with 4 Bedrooms in El Rosario Beachside This expansive 4-bedroom, 3-bathroom duplex penthouse in Alicate Playa offers an ideal beachside location. On the upper level, you'll find a master suite with an ensuite bathroom and a large wraparound rooftop terrace, perfect for enjoying panoramic views. The main level includes another spacious bedroom with an ensuite bathroom and private terrace along with two additional bedrooms that share a tastefully designed bathroom. The separate kitchen features an adjacent laundry room for added convenience. The open-plan living and dining area is filled with natural light, thanks to large terrace doors that lead out to a covered terrace overlooking lush community gardens, tropical greenery, and a large communal pool. The property is fully air-conditioned, ensuring comfort throughout the year. Set within a secure, gated community, this penthouse offers both privacy and peace of mind. It is conveniently located near beach clubs, restaurants, and essential services. For those who enjoy sports, nearby golf courses and tennis clubs provide ample recreational options. Marbella's historic old town is just a 10-minute drive away. Additional features include an underground parking space and a spacious storage room. The development boasts beautifully maintained gardens, five pools, 24-hour concierge services, and the renowned beachside restaurant "Las Salinas" on Las Chapas, one of Marbella's finest beaches. The complex is also just a 3-minute drive from the Elviria shopping center and 8 minutes from Marbella's city center.