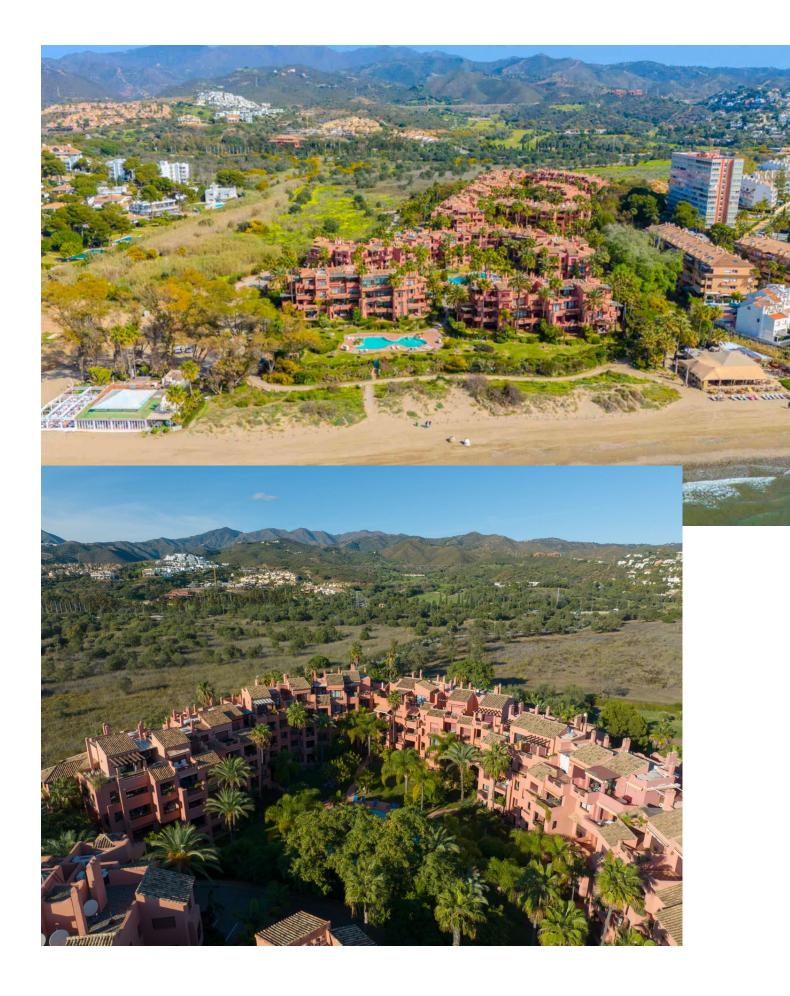

## Apartment

Community: 3,600 EUR / year IBI: 800 EUR / year

3

224 m2

Rubbish: 200 EUR / year

Duplex Penthouse with 4 Bedrooms in El Rosario Beachside This expansive 4-bedroom, 3-bathroom duplex penthouse in Alicate Playa offers an ideal beachside location. On the upper level, you'll find a master suite with an ensuite bathroom and a large wraparound rooftop terrace, perfect for enjoying panoramic views. The main level includes another spacious bedroom with an ensuite bathroom and private terrace along with two additional bedrooms that share a tastefully designed bathroom. The separate kitchen features an adjacent laundry room for added convenience. The open-plan living and dining area is filled with natural light, thanks to large terrace doors that lead out to a covered terrace overlooking lush community gardens, tropical greenery, and a large communal pool. The property is fully air-conditioned, ensuring comfort throughout the year. Set within a secure, gated community, this penthouse offers both privacy and peace of mind. It is conveniently located near beach clubs, restaurants, and essential services. For those who enjoy sports, nearby golf courses and tennis clubs provide ample recreational options. Marbella's historic old town is just a 10-minute drive away. Additional features include an underground parking space and a spacious storage room. The development boasts beautifully maintained gardens, five pools, 24-hour concierge services, and the renowned beachside restaurant "Las Salinas" on Las Chapas, one of Marbella's finest beaches. The complex is also just a 3-minute drive from the Elviria shopping center and 8 minutes from Marbella's city center.