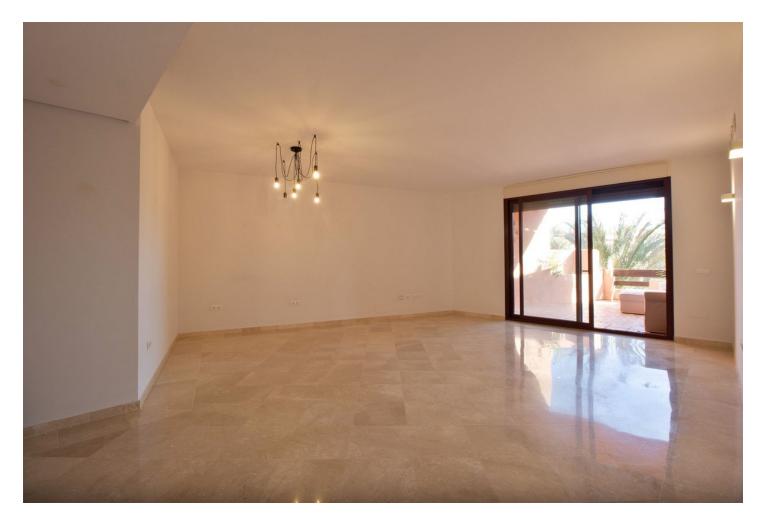

## Apartment

Community: 3,600 EUR / year IBI: 800 EUR / year

3

224 m2

Rubbish: 200 EUR / year

Duplex Penthouse with 4 Bedrooms in El Rosario Beachside This expansive 4-bedroom, 3-bathroom duplex penthouse in Alicate Playa offers an ideal beachside location. On the upper level, you'll find a master suite with an ensuite bathroom and a large wraparound rooftop terrace, perfect for enjoying panoramic views. The main level includes another spacious bedroom with an ensuite bathroom and private terrace along with two additional bedrooms that share a tastefully designed bathroom. The separate kitchen features an adjacent laundry room for added convenience. The open-plan living and dining area is filled with natural light, thanks to large terrace doors that lead out to a covered terrace overlooking lush community gardens, tropical greenery, and a large communal pool. The property is fully air-conditioned, ensuring comfort throughout the year. Set within a secure, gated community, this penthouse offers both privacy and peace of mind. It is conveniently located near beach clubs, restaurants, and essential services. For those who enjoy sports, nearby golf courses and tennis clubs provide ample recreational options. Marbella's historic old town is just a 10-minute drive away. Additional features include an underground parking space and a spacious storage room. The development boasts beautifully maintained gardens, five pools, 24-hour concierge services, and the renowned beachside restaurant "Las Salinas" on Las Chapas, one of Marbella's finest beaches. The complex is also just a 3-minute drive from the Elviria shopping center and 8 minutes from Marbella's city center.