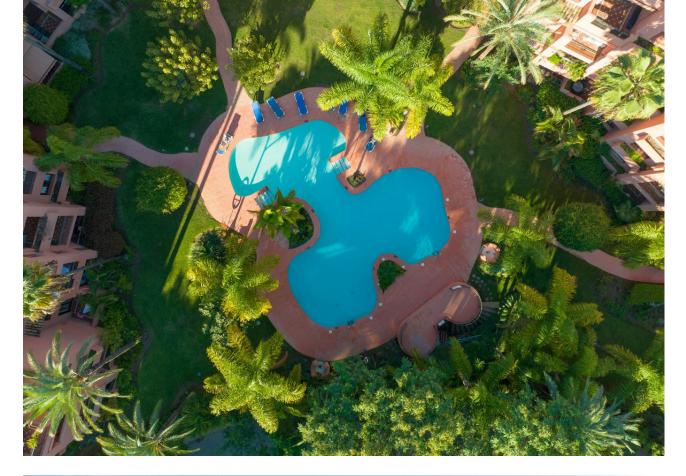

## Apartment

Community: 3,600 EUR / year IBI: 800 EUR / year

3

224 m2

Rubbish: 200 EUR / year

Duplex Penthouse with 4 Bedrooms in El Rosario Beachside This expansive 4-bedroom, 3-bathroom duplex penthouse in Alicate Playa offers an ideal beachside location. On the upper level, you'll find a master suite with an ensuite bathroom and a large wraparound rooftop terrace, perfect for enjoying panoramic views. The main level includes another spacious bedroom with an ensuite bathroom and private terrace along with two additional bedrooms that share a tastefully designed bathroom. The separate kitchen features an adjacent laundry room for added convenience. The open-plan living and dining area is filled with natural light, thanks to large terrace doors that lead out to a covered terrace overlooking lush community gardens, tropical greenery, and a large communal pool. The property is fully air-conditioned, ensuring comfort throughout the year. Set within a secure, gated community, this penthouse offers both privacy and peace of mind. It is conveniently located near beach clubs, restaurants, and essential services. For those who enjoy sports, nearby golf courses and tennis clubs provide ample recreational options. Marbella's historic old town is just a 10-minute drive away. Additional features include an underground parking space and a spacious storage room. The development boasts beautifully maintained gardens, five pools, 24-hour concierge services, and the renowned beachside restaurant "Las Salinas" on Las Chapas, one of Marbella's finest beaches. The complex is also just a 3-minute drive from the Elviria shopping center and 8 minutes from Marbella's city center.

| Setting<br>Beachfront<br>Beachside<br>Close To Golf<br>Close To Shops<br>Close To Sea<br>Close To Schools<br>Urbanisation | Orientation<br>South                                                                                                                                                                            | Condition<br>Excellent<br>Good<br>Recently Renovated | Pool<br>Communal                                                                        |
|---------------------------------------------------------------------------------------------------------------------------|-------------------------------------------------------------------------------------------------------------------------------------------------------------------------------------------------|------------------------------------------------------|-----------------------------------------------------------------------------------------|
| Views<br>Mountain<br>Panoramic<br>Garden<br>Pool                                                                          | Features<br>Covered Terrace<br>Lift<br>Fitted Wardrobes<br>Near Transport<br>Private Terrace<br>Solarium<br>Tennis Court<br>Storage Room<br>Utility Room<br>Ensuite Bathroom<br>Marble Flooring | Furniture<br>Not Furnished                           | Kitchen<br>Fully Fitted                                                                 |
| Garden<br>Communal                                                                                                        | Security<br>Gated Complex<br>24 Hour Security<br>Safe                                                                                                                                           | Parking<br>Underground<br>Garage                     | Category<br>Beachfront<br>Distressed<br>Holiday Homes<br>Investment<br>Luxury<br>Resale |