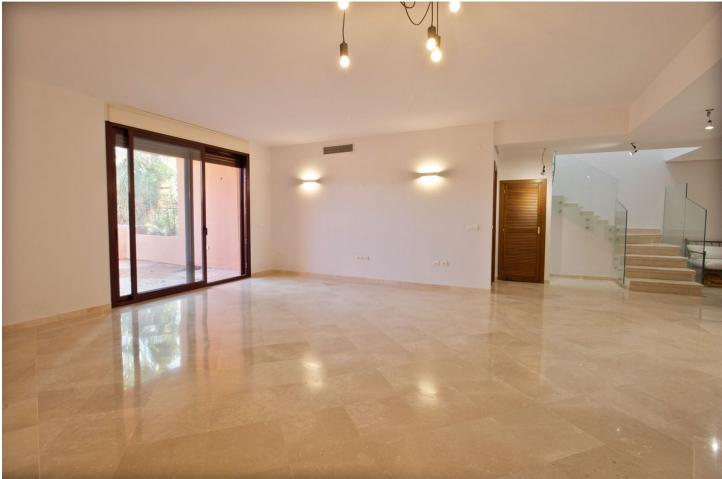

## Apartment

Community: 3,600 EUR / year IBI: 800 EUR / year

3

224 m2

Rubbish: 200 EUR / year

Duplex Penthouse with 4 Bedrooms in El Rosario Beachside This expansive 4-bedroom, 3-bathroom duplex penthouse in Alicate Playa offers an ideal beachside location. On the upper level, you'll find a master suite with an ensuite bathroom and a large wraparound rooftop terrace, perfect for enjoying panoramic views. The main level includes another spacious bedroom with an ensuite bathroom and private terrace along with two additional bedrooms that share a tastefully designed bathroom. The separate kitchen features an adjacent laundry room for added convenience. The open-plan living and dining area is filled with natural light, thanks to large terrace doors that lead out to a covered terrace overlooking lush community gardens, tropical greenery, and a large communal pool. The property is fully air-conditioned, ensuring comfort throughout the year. Set within a secure, gated community, this penthouse offers both privacy and peace of mind. It is conveniently located near beach clubs, restaurants, and essential services. For those who enjoy sports, nearby golf courses and tennis clubs provide ample recreational options. Marbella's historic old town is just a 10-minute drive away. Additional features include an underground parking space and a spacious storage room. The development boasts beautifully maintained gardens, five pools, 24-hour concierge services, and the renowned beachside restaurant "Las Salinas" on Las Chapas, one of Marbella's finest beaches. The complex is also just a 3-minute drive from the Elviria shopping center and 8 minutes from Marbella's city center.