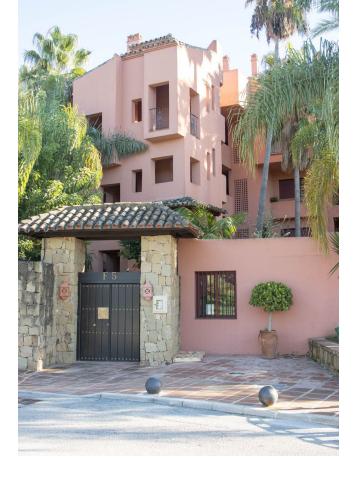

## Apartment

Community: 3,600 EUR / year IBI: 800 EUR / year

3

224 m2

Rubbish: 200 EUR / year

Duplex Penthouse with 4 Bedrooms in El Rosario Beachside This expansive 4-bedroom, 3-bathroom duplex penthouse in Alicate Playa offers an ideal beachside location. On the upper level, you'll find a master suite with an ensuite bathroom and a large wraparound rooftop terrace, perfect for enjoying panoramic views. The main level includes another spacious bedroom with an ensuite bathroom and private terrace along with two additional bedrooms that share a tastefully designed bathroom. The separate kitchen features an adjacent laundry room for added convenience. The open-plan living and dining area is filled with natural light, thanks to large terrace doors that lead out to a covered terrace overlooking lush community gardens, tropical greenery, and a large communal pool. The property is fully air-conditioned, ensuring comfort throughout the year. Set within a secure, gated community, this penthouse offers both privacy and peace of mind. It is conveniently located near beach clubs, restaurants, and essential services. For those who enjoy sports, nearby golf courses and tennis clubs provide ample recreational options. Marbella's historic old town is just a 10-minute drive away. Additional features include an underground parking space and a spacious storage room. The development boasts beautifully maintained gardens, five pools, 24-hour concierge services, and the renowned beachside restaurant "Las Salinas" on Las Chapas, one of Marbella's finest beaches. The complex is also just a 3-minute drive from the Elviria shopping center and 8 minutes from Marbella's city center.