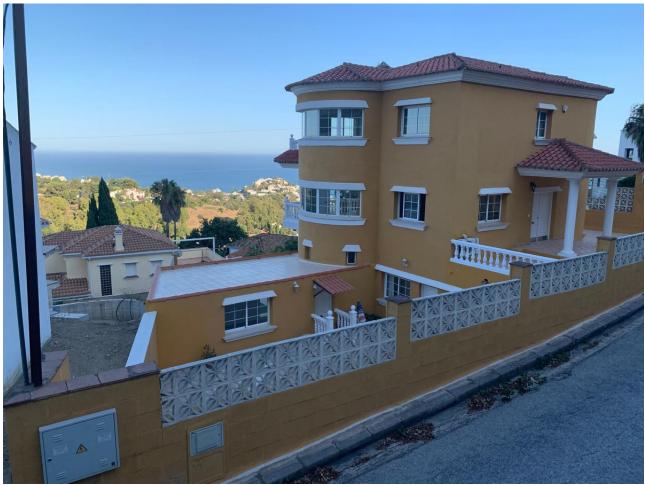

## Sales - House - Benalmadena 1.000.000€

Benalmadena House

5

6

443 m2

647 m2

???? Your dream of living on the Costa del Sol comes true! ???? Discover this stunning villa in Benalmádena, where elegance meets comfort. With 443 square meters of pure sophistication built on a 647 meter plot, this home is a true private oasis. ???? Featured Features: - 5 large bedrooms: Spaces designed for rest and tranquility. - 6 modern bathrooms: With luxury finishes that provide comfort to the whole family. - 6-car garage: You will never worry about parking again! - Private gym: Stay in shape without leaving home. - Wine cellar: Perfect for wine lovers and gatherings with friends. - Pool with sea view: Enjoy sunny days and unforgettable sunsets. This chalet is independent and private, offering the peace you deserve, just 10 minutes from the beach, restaurants, supermarket, shops and 5 minutes from the emblematic Colomares Castle. Don't miss the opportunity to live in this paradise. Contact us today for more information and come see your new home! ???? Detached Villa, Benalmadena, Costa del Sol. 5 Bedrooms, 6 Bathrooms, Built 443 m², Terrace 150 m², Garden/Plot 647 m², parking for 6 cars. Setting: Beachside, Port, Close To Golf, Close To Port, Close To Shops, Close To Sea, Close To Schools, Close To Marina. Orientation: South, South West. Condition: Excellent. Pool: Private. Climate Control: Air Conditioning. Views: Sea, Mountain. Features: Covered Terrace, Fitted Wardrobes, Near Transport, Private Terrace, Solarium, Gym, Guest Apartment, Storage Room. Furniture: Not Furnished. Kitchen: Fully Fitted. Garden: Private. Security: Alarm System. Parking: Underground, Garage, Covered, More Than One, Private. Utilities: Electricity, Drinkable Water, Telephone. Category: Holiday Homes, Investment, Luxury.