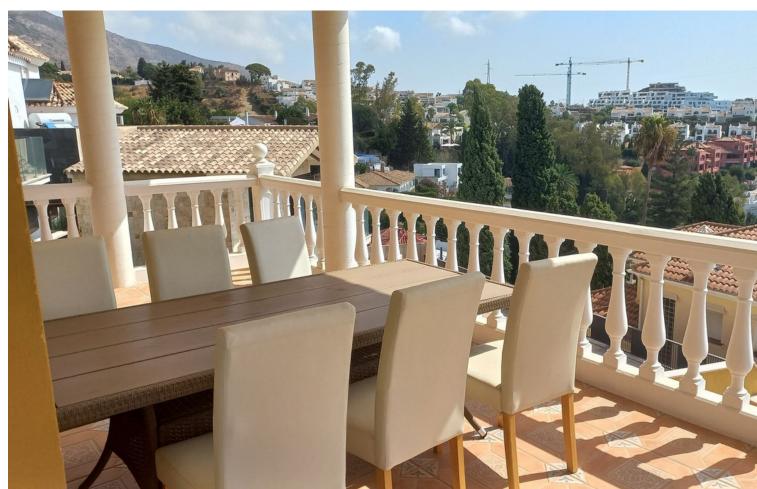

## Sales - House - Benalmadena 1.000.000€

Benalmadena House

5

6

443 m2

647 m2

???? Your dream of living on the Costa del Sol comes true! ???? Discover this stunning villa in Benalmádena, where elegance meets comfort. With 443 square meters of pure sophistication built on a 647 meter plot, this home is a true private oasis. ???? Featured Features: - 5 large bedrooms: Spaces designed for rest and tranquility. - 6 modern bathrooms: With luxury finishes that provide comfort to the whole family. - 6-car garage: You will never worry about parking again! - Private gym: Stay in shape without leaving home. - Wine cellar: Perfect for wine lovers and gatherings with friends. - Pool with sea view: Enjoy sunny days and unforgettable sunsets. This chalet is independent and private, offering the peace you deserve, just 10 minutes from the beach, restaurants, supermarket, shops and 5 minutes from the emblematic Colomares Castle. Don't miss the opportunity to live in this paradise. Contact us today for more information and come see your new home! ???? Detached Villa, Benalmadena, Costa del Sol. 5 Bedrooms, 6 Bathrooms, Built 443 m², Terrace 150 m², Garden/Plot 647 m², parking for 6 cars. Setting: Beachside, Port, Close To Golf, Close To Port, Close To Shops, Close To Sea, Close To Schools, Close To Marina. Orientation: South, South West. Condition: Excellent. Pool: Private. Climate Control: Air Conditioning. Views: Sea, Mountain. Features: Covered Terrace, Fitted Wardrobes, Near Transport, Private Terrace, Solarium, Gym, Guest Apartment, Storage Room. Furniture: Not Furnished. Kitchen: Fully Fitted. Garden: Private. Security: Alarm System. Parking: Underground, Garage, Covered, More Than One, Private. Utilities: Electricity, Drinkable Water, Telephone. Category: Holiday Homes, Investment, Luxury.