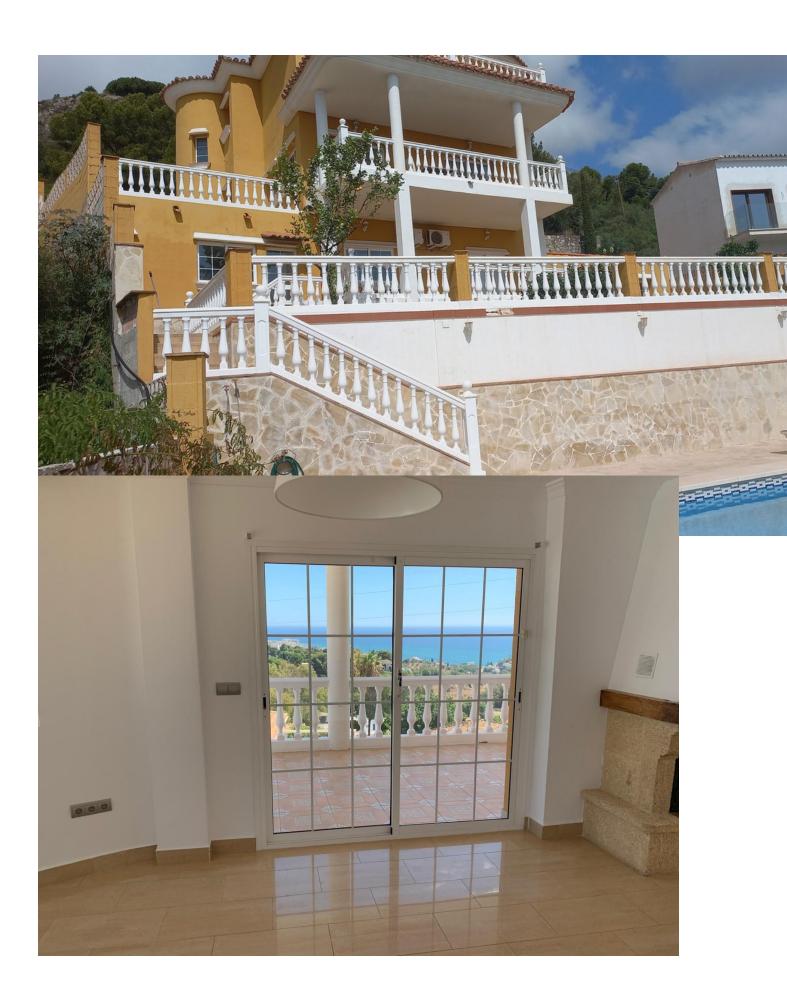

## Sales - House - Benalmadena 1.000.000€

Benalmadena House

5

6

443 m2

647 m2

???? Your dream of living on the Costa del Sol comes true! ???? Discover this stunning villa in Benalmádena, where elegance meets comfort. With 443 square meters of pure sophistication built on a 647 meter plot, this home is a true private oasis. ???? Featured Features: - 5 large bedrooms: Spaces designed for rest and tranquility. - 6 modern bathrooms: With luxury finishes that provide comfort to the whole family. - 6-car garage: You will never worry about parking again! - Private gym: Stay in shape without leaving home. - Wine cellar: Perfect for wine lovers and gatherings with friends. - Pool with sea view: Enjoy sunny days and unforgettable sunsets. This chalet is independent and private, offering the peace you deserve, just 10 minutes from the beach, restaurants, supermarket, shops and 5 minutes from the emblematic Colomares Castle. Don't miss the opportunity to live in this paradise. Contact us today for more information and come see your new home! ???? Detached Villa, Benalmadena, Costa del Sol. 5 Bedrooms, 6 Bathrooms, Built 443 m², Terrace 150 m², Garden/Plot 647 m², parking for 6 cars. Setting: Beachside, Port, Close To Golf, Close To Port, Close To Shops, Close To Sea, Close To Schools, Close To Marina. Orientation: South, South West. Condition: Excellent. Pool: Private. Climate Control: Air Conditioning. Views: Sea, Mountain. Features: Covered Terrace, Fitted Wardrobes, Near Transport, Private Terrace, Solarium, Gym, Guest Apartment, Storage Room. Furniture: Not Furnished. Kitchen: Fully Fitted. Garden: Private. Security: Alarm System. Parking: Underground, Garage, Covered, More Than One, Private. Utilities: Electricity, Drinkable Water, Telephone. Category: Holiday Homes, Investment, Luxury.