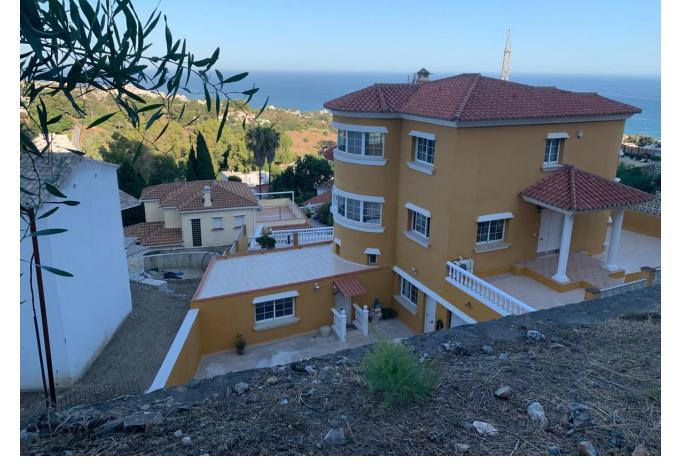

## Sales - House - Benalmadena 1.000.000€

Benalmadena House

5

6

443 m2

647 m2

???? Your dream of living on the Costa del Sol comes true! ???? Discover this stunning villa in Benalmádena, where elegance meets comfort. With 443 square meters of pure sophistication built on a 647 meter plot, this home is a true private oasis. ???? Featured Features: - 5 large bedrooms: Spaces designed for rest and tranquility. - 6 modern bathrooms: With luxury finishes that provide comfort to the whole family. - 6-car garage: You will never worry about parking again! - Private gym: Stay in shape without leaving home. - Wine cellar: Perfect for wine lovers and gatherings with friends. - Pool with sea view: Enjoy sunny days and unforgettable sunsets. This chalet is independent and private, offering the peace you deserve, just 10 minutes from the beach, restaurants, supermarket, shops and 5 minutes from the emblematic Colomares Castle. Don't miss the opportunity to live in this paradise. Contact us today for more information and come see your new home! ???? Detached Villa, Benalmadena, Costa del Sol. 5 Bedrooms, 6 Bathrooms, Built 443 m², Terrace 150 m², Garden/Plot 647 m², parking for 6 cars. Setting: Beachside, Port, Close To Golf, Close To Port, Close To Shops, Close To Sea, Close To Schools, Close To Marina. Orientation: South, South West. Condition: Excellent. Pool: Private. Climate Control: Air Conditioning. Views: Sea, Mountain. Features: Covered Terrace, Fitted Wardrobes, Near Transport, Private Terrace, Solarium, Gym, Guest Apartment, Storage Room. Furniture: Not Furnished. Kitchen: Fully Fitted. Garden: Private. Security: Alarm System. Parking: Underground, Garage, Covered, More Than One, Private. Utilities: Electricity, Drinkable Water, Telephone. Category: Holiday Homes, Investment, Luxury.