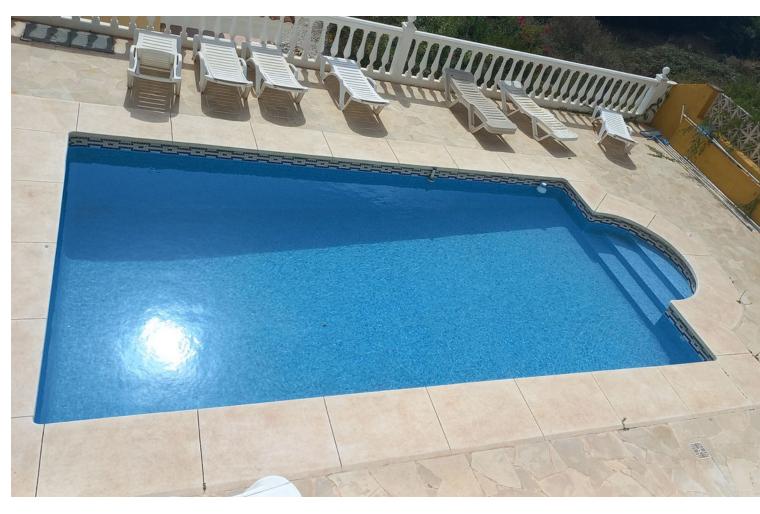

## Sales - House - Benalmadena 1.000.000€

Benalmadena House

5

6

443 m2

647 m2

???? Your dream of living on the Costa del Sol comes true! ???? Discover this stunning villa in Benalmádena, where elegance meets comfort. With 443 square meters of pure sophistication built on a 647 meter plot, this home is a true private oasis. ???? Featured Features: - 5 large bedrooms: Spaces designed for rest and tranquility. - 6 modern bathrooms: With luxury finishes that provide comfort to the whole family. - 6-car garage: You will never worry about parking again! - Private gym: Stay in shape without leaving home. - Wine cellar: Perfect for wine lovers and gatherings with friends. - Pool with sea view: Enjoy sunny days and unforgettable sunsets. This chalet is independent and private, offering the peace you deserve, just 10 minutes from the beach, restaurants, supermarket, shops and 5 minutes from the emblematic Colomares Castle. Don't miss the opportunity to live in this paradise. Contact us today for more information and come see your new home! ???? Detached Villa, Benalmadena, Costa del Sol. 5 Bedrooms, 6 Bathrooms, Built 443 m², Terrace 150 m², Garden/Plot 647 m², parking for 6 cars. Setting: Beachside, Port, Close To Golf, Close To Port, Close To Shops, Close To Sea, Close To Schools, Close To Marina. Orientation: South, South West. Condition: Excellent. Pool: Private. Climate Control: Air Conditioning. Views: Sea, Mountain. Features: Covered Terrace, Fitted Wardrobes, Near Transport, Private Terrace, Solarium, Gym, Guest Apartment, Storage Room. Furniture: Not Furnished. Kitchen: Fully Fitted. Garden: Private. Security: Alarm System. Parking: Underground, Garage, Covered, More Than One, Private. Utilities: Electricity, Drinkable Water, Telephone. Category: Holiday Homes, Investment, Luxury.