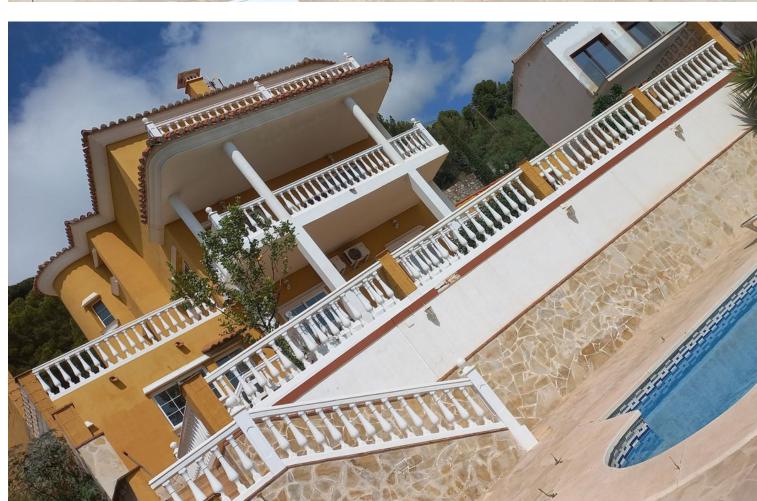

## Sales - House - Benalmadena 1.000.000€

Benalmadena House

5

6

443 m2

647 m2

???? Your dream of living on the Costa del Sol comes true! ???? Discover this stunning villa in Benalmádena, where elegance meets comfort. With 443 square meters of pure sophistication built on a 647 meter plot, this home is a true private oasis. ???? Featured Features: - 5 large bedrooms: Spaces designed for rest and tranquility. - 6 modern bathrooms: With luxury finishes that provide comfort to the whole family. - 6-car garage: You will never worry about parking again! - Private gym: Stay in shape without leaving home. - Wine cellar: Perfect for wine lovers and gatherings with friends. - Pool with sea view: Enjoy sunny days and unforgettable sunsets. This chalet is independent and private, offering the peace you deserve, just 10 minutes from the beach, restaurants, supermarket, shops and 5 minutes from the emblematic Colomares Castle. Don't miss the opportunity to live in this paradise. Contact us today for more information and come see your new home! ???? Detached Villa, Benalmadena, Costa del Sol. 5 Bedrooms, 6 Bathrooms, Built 443 m², Terrace 150 m², Garden/Plot 647 m², parking for 6 cars. Setting: Beachside, Port, Close To Golf, Close To Port, Close To Shops, Close To Sea, Close To Schools, Close To Marina. Orientation: South, South West. Condition: Excellent. Pool: Private. Climate Control: Air Conditioning. Views: Sea, Mountain. Features: Covered Terrace, Fitted Wardrobes, Near Transport, Private Terrace, Solarium, Gym, Guest Apartment, Storage Room. Furniture: Not Furnished. Kitchen: Fully Fitted. Garden: Private. Security: Alarm System. Parking: Underground, Garage, Covered, More Than One, Private. Utilities: Electricity, Drinkable Water, Telephone. Category: Holiday Homes, Investment, Luxury.