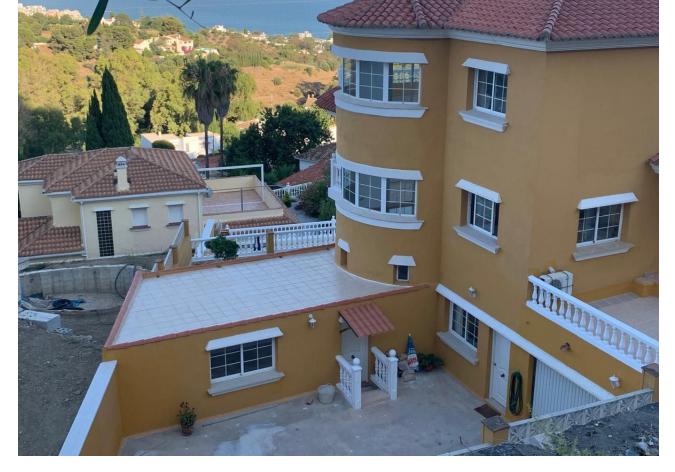

## Sales - House - Benalmadena 1.000.000€

Benalmadena House

5

6

443 m2

647 m2

???? Your dream of living on the Costa del Sol comes true! ???? Discover this stunning villa in Benalmádena, where elegance meets comfort. With 443 square meters of pure sophistication built on a 647 meter plot, this home is a true private oasis. ???? Featured Features: - 5 large bedrooms: Spaces designed for rest and tranquility. - 6 modern bathrooms: With luxury finishes that provide comfort to the whole family. - 6-car garage: You will never worry about parking again! - Private gym: Stay in shape without leaving home. - Wine cellar: Perfect for wine lovers and gatherings with friends. - Pool with sea view: Enjoy sunny days and unforgettable sunsets. This chalet is independent and private, offering the peace you deserve, just 10 minutes from the beach, restaurants, supermarket, shops and 5 minutes from the emblematic Colomares Castle. Don't miss the opportunity to live in this paradise. Contact us today for more information and come see your new home! ???? Detached Villa, Benalmadena, Costa del Sol. 5 Bedrooms, 6 Bathrooms, Built 443 m², Terrace 150 m², Garden/Plot 647 m², parking for 6 cars. Setting: Beachside, Port, Close To Golf, Close To Port, Close To Shops, Close To Sea, Close To Schools, Close To Marina. Orientation: South, South West. Condition: Excellent. Pool: Private. Climate Control: Air Conditioning. Views: Sea, Mountain. Features: Covered Terrace, Fitted Wardrobes, Near Transport, Private Terrace, Solarium, Gym, Guest Apartment, Storage Room. Furniture: Not Furnished. Kitchen: Fully Fitted. Garden: Private. Security: Alarm System. Parking: Underground, Garage, Covered, More Than One, Private. Utilities: Electricity, Drinkable Water, Telephone. Category: Holiday Homes, Investment, Luxury.