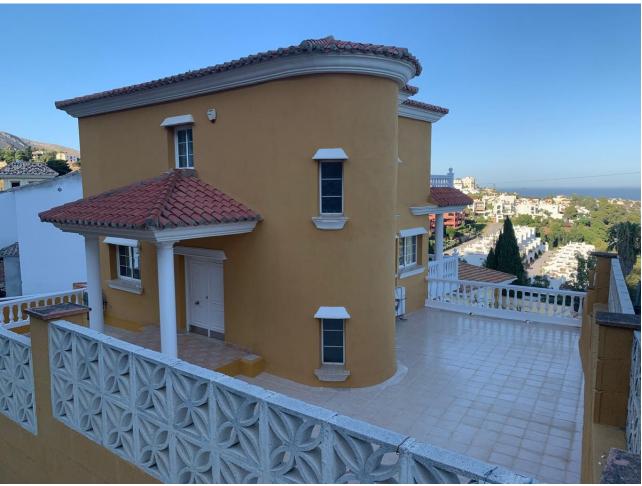

## Sales - House - Benalmadena 1.000.000€

Benalmadena House

5

6

443 m2

647 m2

???? Your dream of living on the Costa del Sol comes true! ???? Discover this stunning villa in Benalmádena, where elegance meets comfort. With 443 square meters of pure sophistication built on a 647 meter plot, this home is a true private oasis. ???? Featured Features: - 5 large bedrooms: Spaces designed for rest and tranquility. - 6 modern bathrooms: With luxury finishes that provide comfort to the whole family. - 6-car garage: You will never worry about parking again! - Private gym: Stay in shape without leaving home. - Wine cellar: Perfect for wine lovers and gatherings with friends. - Pool with sea view: Enjoy sunny days and unforgettable sunsets. This chalet is independent and private, offering the peace you deserve, just 10 minutes from the beach, restaurants, supermarket, shops and 5 minutes from the emblematic Colomares Castle. Don't miss the opportunity to live in this paradise. Contact us today for more information and come see your new home! ???? Detached Villa, Benalmadena, Costa del Sol. 5 Bedrooms, 6 Bathrooms, Built 443 m², Terrace 150 m², Garden/Plot 647 m², parking for 6 cars. Setting: Beachside, Port, Close To Golf, Close To Port, Close To Shops, Close To Sea, Close To Schools, Close To Marina. Orientation: South, South West. Condition: Excellent. Pool: Private. Climate Control: Air Conditioning. Views: Sea, Mountain. Features: Covered Terrace, Fitted Wardrobes, Near Transport, Private Terrace, Solarium, Gym, Guest Apartment, Storage Room. Furniture: Not Furnished. Kitchen: Fully Fitted. Garden: Private. Security: Alarm System. Parking: Underground, Garage, Covered, More Than One, Private. Utilities: Electricity, Drinkable Water, Telephone. Category: Holiday Homes, Investment, Luxury.