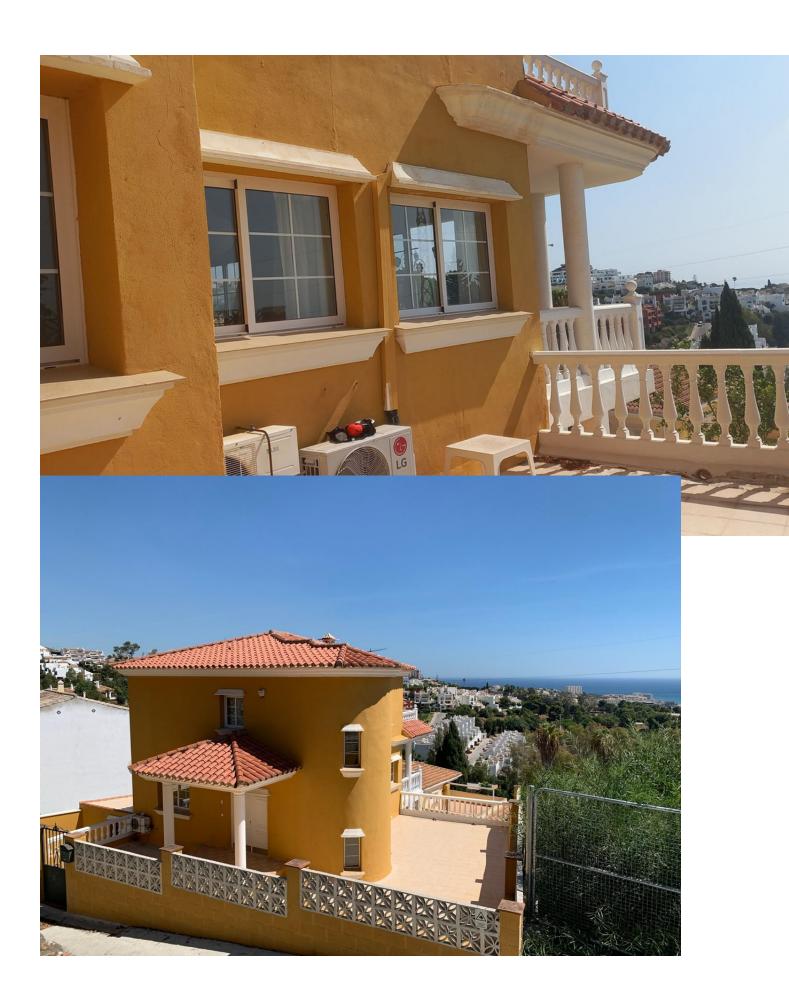

## Sales - House - Benalmadena 1.000.000€

Benalmadena House

5

6

443 m2

647 m2

???? Your dream of living on the Costa del Sol comes true! ???? Discover this stunning villa in Benalmádena, where elegance meets comfort. With 443 square meters of pure sophistication built on a 647 meter plot, this home is a true private oasis. ???? Featured Features: - 5 large bedrooms: Spaces designed for rest and tranquility. - 6 modern bathrooms: With luxury finishes that provide comfort to the whole family. - 6-car garage: You will never worry about parking again! - Private gym: Stay in shape without leaving home. - Wine cellar: Perfect for wine lovers and gatherings with friends. - Pool with sea view: Enjoy sunny days and unforgettable sunsets. This chalet is independent and private, offering the peace you deserve, just 10 minutes from the beach, restaurants, supermarket, shops and 5 minutes from the emblematic Colomares Castle. Don't miss the opportunity to live in this paradise. Contact us today for more information and come see your new home! ???? Detached Villa, Benalmadena, Costa del Sol. 5 Bedrooms, 6 Bathrooms, Built 443 m², Terrace 150 m², Garden/Plot 647 m², parking for 6 cars. Setting: Beachside, Port, Close To Golf, Close To Port, Close To Shops, Close To Sea, Close To Schools, Close To Marina. Orientation: South, South West. Condition: Excellent. Pool: Private. Climate Control: Air Conditioning. Views: Sea, Mountain. Features: Covered Terrace, Fitted Wardrobes, Near Transport, Private Terrace, Solarium, Gym, Guest Apartment, Storage Room. Furniture: Not Furnished. Kitchen: Fully Fitted. Garden: Private. Security: Alarm System. Parking: Underground, Garage, Covered, More Than One, Private. Utilities: Electricity, Drinkable Water, Telephone. Category: Holiday Homes, Investment, Luxury.