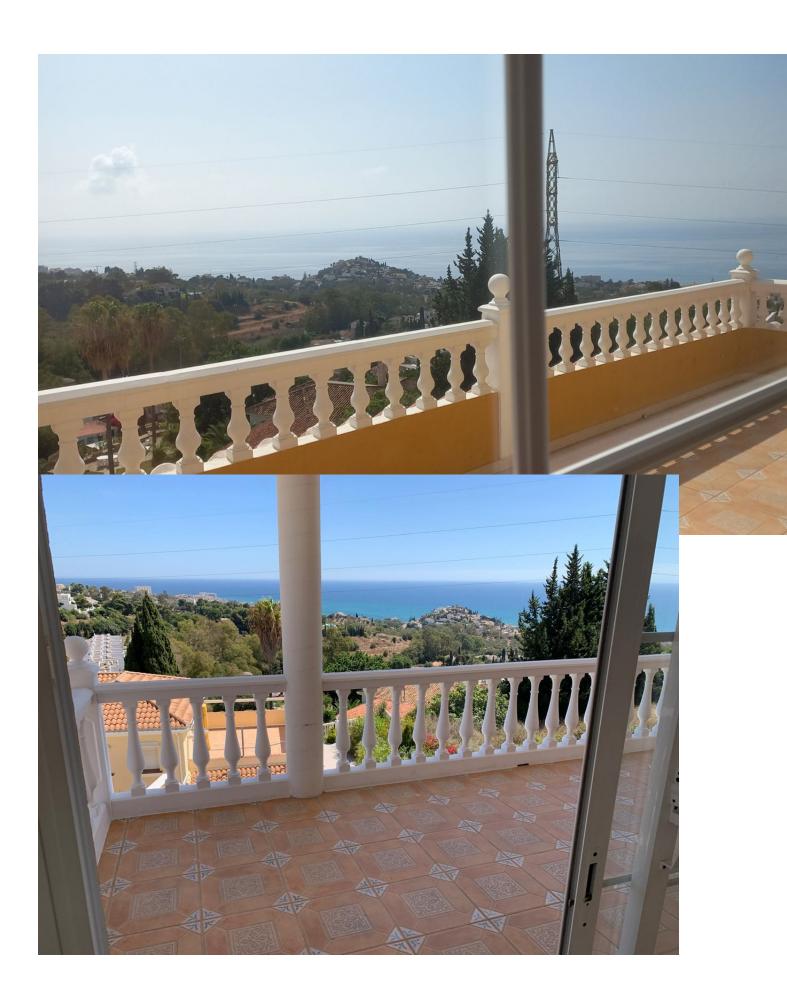

## Sales - House - Benalmadena 1.000.000€

Benalmadena House

5

6

443 m2

647 m2

???? Your dream of living on the Costa del Sol comes true! ???? Discover this stunning villa in Benalmádena, where elegance meets comfort. With 443 square meters of pure sophistication built on a 647 meter plot, this home is a true private oasis. ???? Featured Features: - 5 large bedrooms: Spaces designed for rest and tranquility. - 6 modern bathrooms: With luxury finishes that provide comfort to the whole family. - 6-car garage: You will never worry about parking again! - Private gym: Stay in shape without leaving home. - Wine cellar: Perfect for wine lovers and gatherings with friends. - Pool with sea view: Enjoy sunny days and unforgettable sunsets. This chalet is independent and private, offering the peace you deserve, just 10 minutes from the beach, restaurants, supermarket, shops and 5 minutes from the emblematic Colomares Castle. Don't miss the opportunity to live in this paradise. Contact us today for more information and come see your new home! ???? Detached Villa, Benalmadena, Costa del Sol. 5 Bedrooms, 6 Bathrooms, Built 443 m², Terrace 150 m², Garden/Plot 647 m², parking for 6 cars. Setting: Beachside, Port, Close To Golf, Close To Port, Close To Shops, Close To Sea, Close To Schools, Close To Marina. Orientation: South, South West. Condition: Excellent. Pool: Private. Climate Control: Air Conditioning. Views: Sea, Mountain. Features: Covered Terrace, Fitted Wardrobes, Near Transport, Private Terrace, Solarium, Gym, Guest Apartment, Storage Room. Furniture: Not Furnished. Kitchen: Fully Fitted. Garden: Private. Security: Alarm System. Parking: Underground, Garage, Covered, More Than One, Private. Utilities: Electricity, Drinkable Water, Telephone. Category: Holiday Homes, Investment, Luxury.