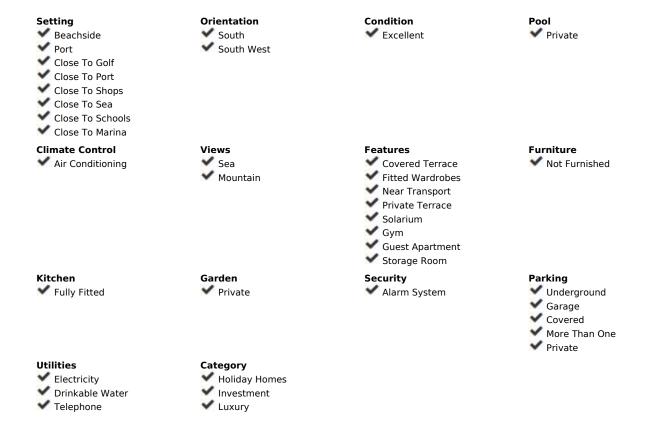

## Sales - House - Benalmadena 1.000.000€

Benalmadena House

5

6

443 m2

647 m2

???? Your dream of living on the Costa del Sol comes true! ???? Discover this stunning villa in Benalmádena, where elegance meets comfort. With 443 square meters of pure sophistication built on a 647 meter plot, this home is a true private oasis. ???? Featured Features: - 5 large bedrooms: Spaces designed for rest and tranquility. - 6 modern bathrooms: With luxury finishes that provide comfort to the whole family. - 6-car garage: You will never worry about parking again! - Private gym: Stay in shape without leaving home. - Wine cellar: Perfect for wine lovers and gatherings with friends. - Pool with sea view: Enjoy sunny days and unforgettable sunsets. This chalet is independent and private, offering the peace you deserve, just 10 minutes from the beach, restaurants, supermarket, shops and 5 minutes from the emblematic Colomares Castle. Don't miss the opportunity to live in this paradise. Contact us today for more information and come see your new home! ???? Detached Villa, Benalmadena, Costa del Sol. 5 Bedrooms, 6 Bathrooms, Built 443 m², Terrace 150 m², Garden/Plot 647 m², parking for 6 cars. Setting: Beachside, Port, Close To Golf, Close To Port, Close To Shops, Close To Sea, Close To Schools, Close To Marina. Orientation: South, South West. Condition: Excellent. Pool: Private. Climate Control: Air Conditioning. Views: Sea, Mountain. Features: Covered Terrace, Fitted Wardrobes, Near Transport, Private Terrace, Solarium, Gym, Guest Apartment, Storage Room. Furniture: Not Furnished. Kitchen: Fully Fitted. Garden: Private. Security: Alarm System. Parking: Underground, Garage, Covered, More Than One, Private. Utilities: Electricity, Drinkable Water, Telephone. Category: Holiday Homes, Investment, Luxury.