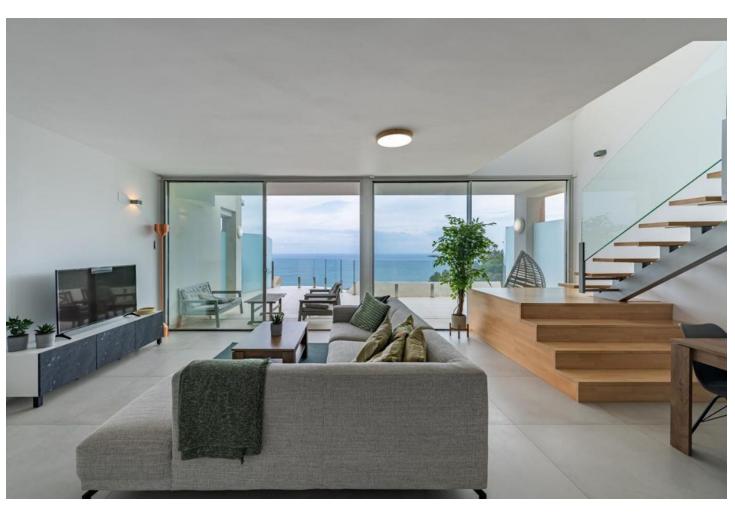

## Sales - Apartment - Benalmadena 899.000€

Benalmadena Apartment

IBI: 559 EUR / year Rubbish: 80 EUR / year

3

2

215 m2

"Luxury Duplex Penthouse with Panoramic Sea Views in Benalmadena Discover the luxury living with this stunning duplex penthouse in Benalmadena, boasting unobstructed panoramic views of the Mediterranean Sea. This spacious 3-bedroom, 2-bathroom property offers an open-concept and bright living room, a fully equipped kitchen, and air-conditioned comfort throughout. Enjoy the convenience of a private entrance, ensuring added privacy. The complex features two outdoor pools, an indoor pool, a sauna, a spa, and a gym. Additionally, there is direct access to a supermarket for your everyday needs. Located beside the Buddhist Enlightenment Stupa, this home is designed to revive your senses with its serene surroundings. With 157 m² built and 215 m² usable space, this property includes a terrace, balcony, built-in wardrobes, storage room, and a garage space. Constructed in 2020, this second-hand property is in excellent condition and offers electric heating, an elevator, and accessibility for people with reduced mobility. Don't miss out on this unique opportunity to own a piece of paradise in Benalmadena."