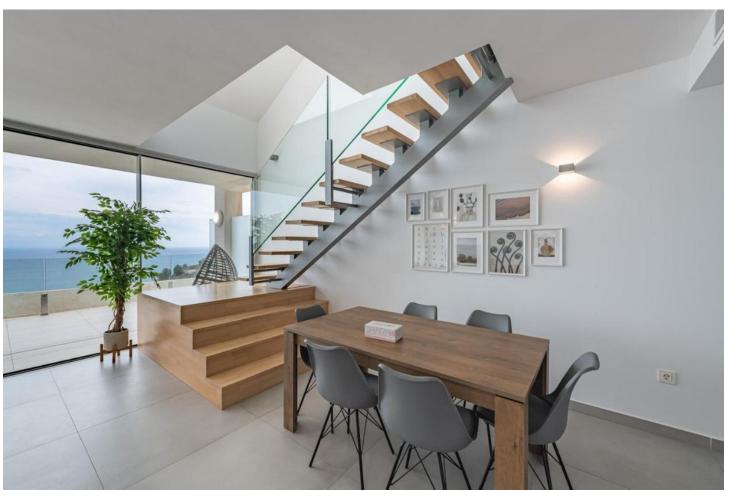

## Sales - Apartment - Benalmadena 899.000€

Benalmadena Apartment

IBI: 559 EUR / year Rubbish: 80 EUR / year

3

2

215 m2

"Luxury Duplex Penthouse with Panoramic Sea Views in Benalmadena Discover the luxury living with this stunning duplex penthouse in Benalmadena, boasting unobstructed panoramic views of the Mediterranean Sea. This spacious 3-bedroom, 2-bathroom property offers an open-concept and bright living room, a fully equipped kitchen, and air-conditioned comfort throughout. Enjoy the convenience of a private entrance, ensuring added privacy. The complex features two outdoor pools, an indoor pool, a sauna, a spa, and a gym. Additionally, there is direct access to a supermarket for your everyday needs. Located beside the Buddhist Enlightenment Stupa, this home is designed to revive your senses with its serene surroundings. With 157 m² built and 215 m² usable space, this property includes a terrace, balcony, built-in wardrobes, storage room, and a garage space. Constructed in 2020, this second-hand property is in excellent condition and offers electric heating, an elevator, and accessibility for people with reduced mobility. Don't miss out on this unique opportunity to own a piece of paradise in Benalmadena."