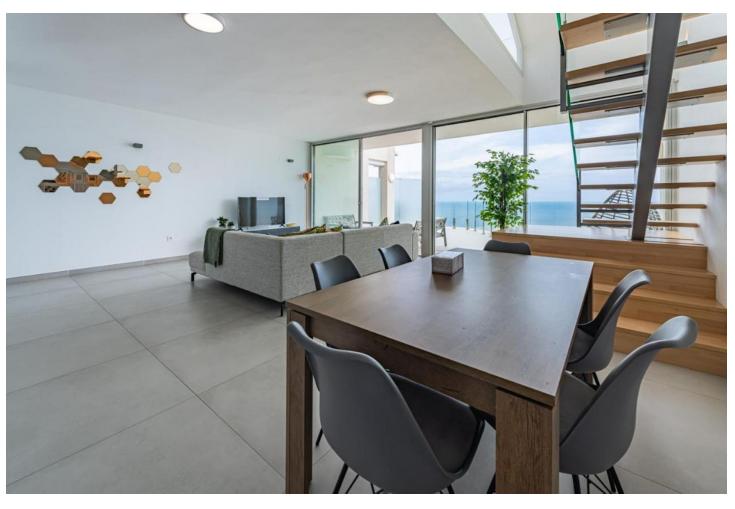

## Sales - Apartment - Benalmadena 899.000€

Benalmadena Apartment

IBI: 559 EUR / year Rubbish: 80 EUR / year

3

2

215 m2

"Luxury Duplex Penthouse with Panoramic Sea Views in Benalmadena Discover the luxury living with this stunning duplex penthouse in Benalmadena, boasting unobstructed panoramic views of the Mediterranean Sea. This spacious 3-bedroom, 2-bathroom property offers an open-concept and bright living room, a fully equipped kitchen, and air-conditioned comfort throughout. Enjoy the convenience of a private entrance, ensuring added privacy. The complex features two outdoor pools, an indoor pool, a sauna, a spa, and a gym. Additionally, there is direct access to a supermarket for your everyday needs. Located beside the Buddhist Enlightenment Stupa, this home is designed to revive your senses with its serene surroundings. With 157 m² built and 215 m² usable space, this property includes a terrace, balcony, built-in wardrobes, storage room, and a garage space. Constructed in 2020, this second-hand property is in excellent condition and offers electric heating, an elevator, and accessibility for people with reduced mobility. Don't miss out on this unique opportunity to own a piece of paradise in Benalmadena."