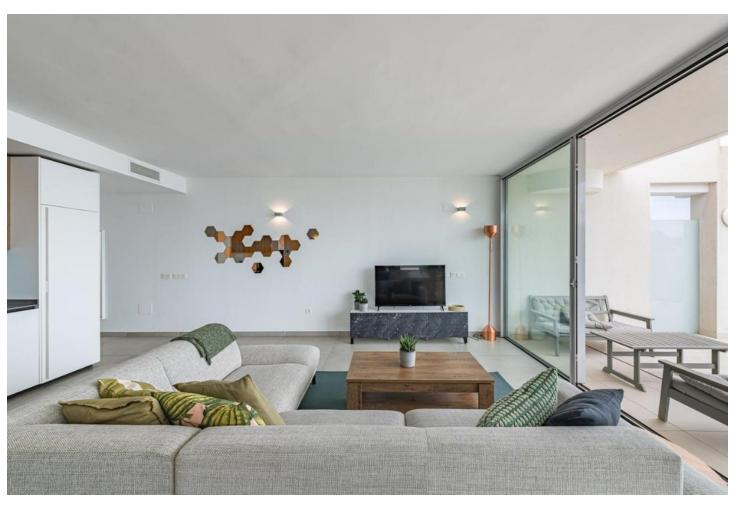

## Sales - Apartment - Benalmadena 899.000€

Benalmadena Apartment

IBI: 559 EUR / year Rubbish: 80 EUR / year

3

2

215 m2

"Luxury Duplex Penthouse with Panoramic Sea Views in Benalmadena Discover the luxury living with this stunning duplex penthouse in Benalmadena, boasting unobstructed panoramic views of the Mediterranean Sea. This spacious 3-bedroom, 2-bathroom property offers an open-concept and bright living room, a fully equipped kitchen, and air-conditioned comfort throughout. Enjoy the convenience of a private entrance, ensuring added privacy. The complex features two outdoor pools, an indoor pool, a sauna, a spa, and a gym. Additionally, there is direct access to a supermarket for your everyday needs. Located beside the Buddhist Enlightenment Stupa, this home is designed to revive your senses with its serene surroundings. With 157 m² built and 215 m² usable space, this property includes a terrace, balcony, built-in wardrobes, storage room, and a garage space. Constructed in 2020, this second-hand property is in excellent condition and offers electric heating, an elevator, and accessibility for people with reduced mobility. Don't miss out on this unique opportunity to own a piece of paradise in Benalmadena."