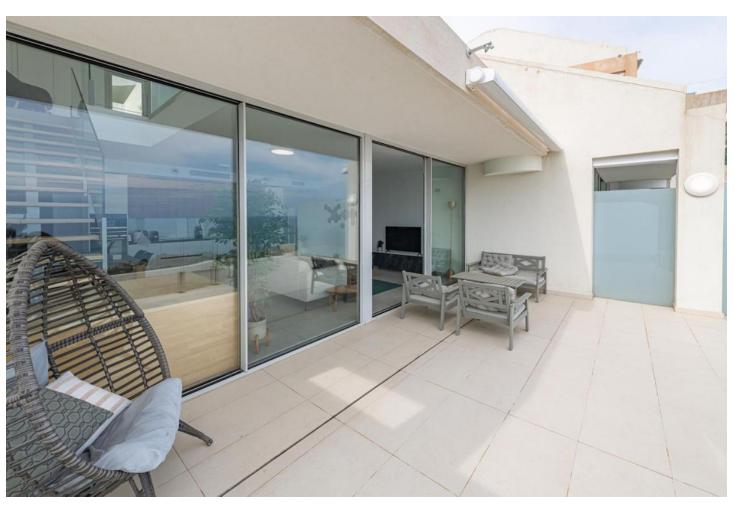

## Sales - Apartment - Benalmadena 899.000€

Benalmadena Apartment

IBI: 559 EUR / year Rubbish: 80 EUR / year

3

2

215 m2

"Luxury Duplex Penthouse with Panoramic Sea Views in Benalmadena Discover the luxury living with this stunning duplex penthouse in Benalmadena, boasting unobstructed panoramic views of the Mediterranean Sea. This spacious 3-bedroom, 2-bathroom property offers an open-concept and bright living room, a fully equipped kitchen, and air-conditioned comfort throughout. Enjoy the convenience of a private entrance, ensuring added privacy. The complex features two outdoor pools, an indoor pool, a sauna, a spa, and a gym. Additionally, there is direct access to a supermarket for your everyday needs. Located beside the Buddhist Enlightenment Stupa, this home is designed to revive your senses with its serene surroundings. With 157 m² built and 215 m² usable space, this property includes a terrace, balcony, built-in wardrobes, storage room, and a garage space. Constructed in 2020, this second-hand property is in excellent condition and offers electric heating, an elevator, and accessibility for people with reduced mobility. Don't miss out on this unique opportunity to own a piece of paradise in Benalmadena."