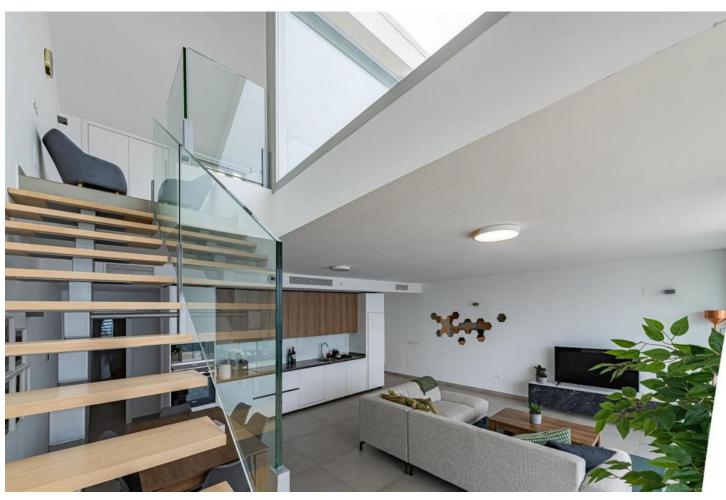

## Sales - Apartment - Benalmadena 899.000€

Benalmadena Apartment

IBI: 559 EUR / year Rubbish: 80 EUR / year

3

2

215 m2

"Luxury Duplex Penthouse with Panoramic Sea Views in Benalmadena Discover the luxury living with this stunning duplex penthouse in Benalmadena, boasting unobstructed panoramic views of the Mediterranean Sea. This spacious 3-bedroom, 2-bathroom property offers an open-concept and bright living room, a fully equipped kitchen, and air-conditioned comfort throughout. Enjoy the convenience of a private entrance, ensuring added privacy. The complex features two outdoor pools, an indoor pool, a sauna, a spa, and a gym. Additionally, there is direct access to a supermarket for your everyday needs. Located beside the Buddhist Enlightenment Stupa, this home is designed to revive your senses with its serene surroundings. With 157 m² built and 215 m² usable space, this property includes a terrace, balcony, built-in wardrobes, storage room, and a garage space. Constructed in 2020, this second-hand property is in excellent condition and offers electric heating, an elevator, and accessibility for people with reduced mobility. Don't miss out on this unique opportunity to own a piece of paradise in Benalmadena."