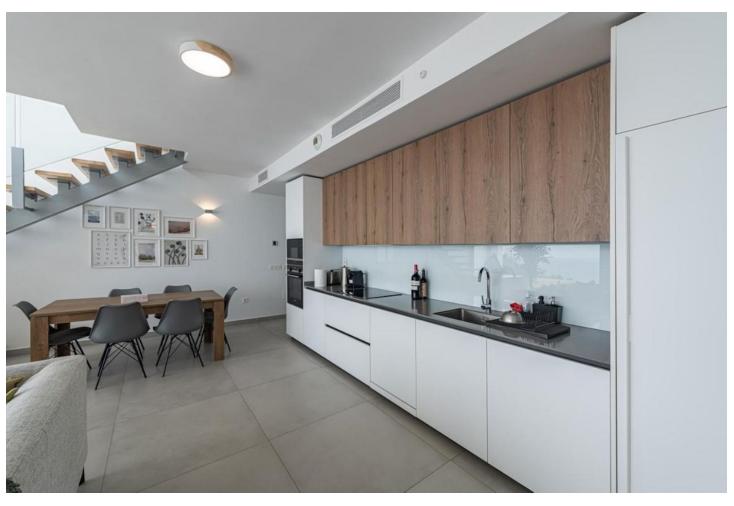

## Sales - Apartment - Benalmadena 899.000€

Benalmadena Apartment

IBI: 559 EUR / year Rubbish: 80 EUR / year

3

2

215 m2

"Luxury Duplex Penthouse with Panoramic Sea Views in Benalmadena Discover the luxury living with this stunning duplex penthouse in Benalmadena, boasting unobstructed panoramic views of the Mediterranean Sea. This spacious 3-bedroom, 2-bathroom property offers an open-concept and bright living room, a fully equipped kitchen, and air-conditioned comfort throughout. Enjoy the convenience of a private entrance, ensuring added privacy. The complex features two outdoor pools, an indoor pool, a sauna, a spa, and a gym. Additionally, there is direct access to a supermarket for your everyday needs. Located beside the Buddhist Enlightenment Stupa, this home is designed to revive your senses with its serene surroundings. With 157 m² built and 215 m² usable space, this property includes a terrace, balcony, built-in wardrobes, storage room, and a garage space. Constructed in 2020, this second-hand property is in excellent condition and offers electric heating, an elevator, and accessibility for people with reduced mobility. Don't miss out on this unique opportunity to own a piece of paradise in Benalmadena."