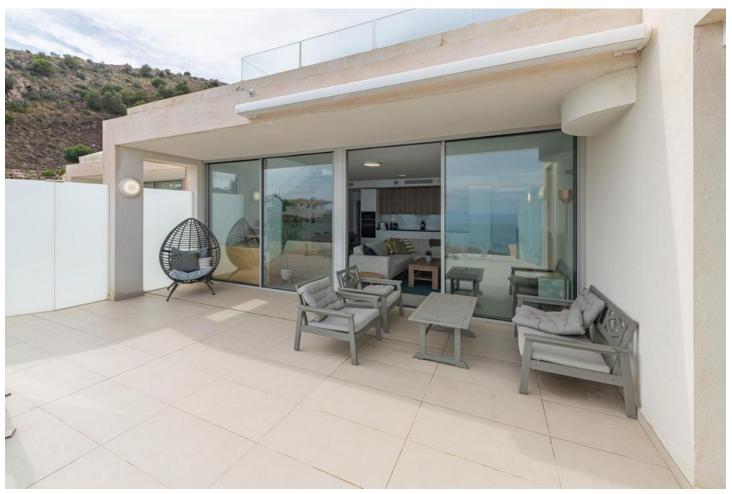

## Sales - Apartment - Benalmadena 899.000€

Benalmadena Apartment

IBI: 559 EUR / year Rubbish: 80 EUR / year

3

2

215 m2

"Luxury Duplex Penthouse with Panoramic Sea Views in Benalmadena Discover the luxury living with this stunning duplex penthouse in Benalmadena, boasting unobstructed panoramic views of the Mediterranean Sea. This spacious 3-bedroom, 2-bathroom property offers an open-concept and bright living room, a fully equipped kitchen, and air-conditioned comfort throughout. Enjoy the convenience of a private entrance, ensuring added privacy. The complex features two outdoor pools, an indoor pool, a sauna, a spa, and a gym. Additionally, there is direct access to a supermarket for your everyday needs. Located beside the Buddhist Enlightenment Stupa, this home is designed to revive your senses with its serene surroundings. With 157 m² built and 215 m² usable space, this property includes a terrace, balcony, built-in wardrobes, storage room, and a garage space. Constructed in 2020, this second-hand property is in excellent condition and offers electric heating, an elevator, and accessibility for people with reduced mobility. Don't miss out on this unique opportunity to own a piece of paradise in Benalmadena."