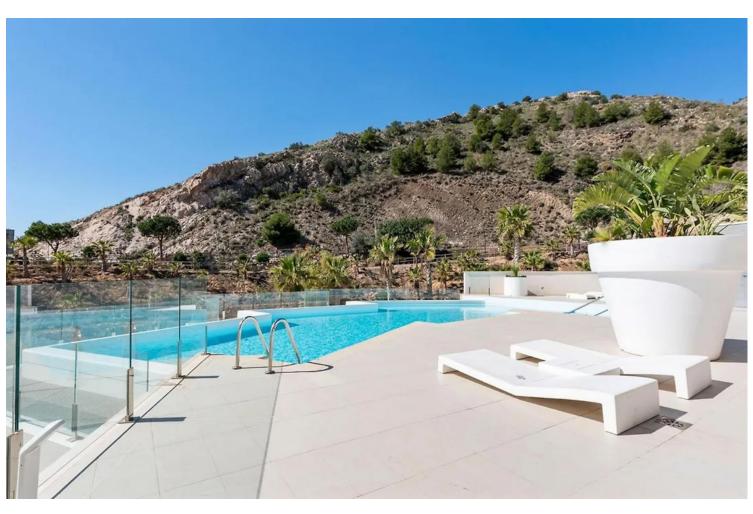

## Sales - Apartment - Benalmadena 899.000€

Benalmadena Apartment

IBI: 559 EUR / year Rubbish: 80 EUR / year

3

2

215 m2

"Luxury Duplex Penthouse with Panoramic Sea Views in Benalmadena Discover the luxury living with this stunning duplex penthouse in Benalmadena, boasting unobstructed panoramic views of the Mediterranean Sea. This spacious 3-bedroom, 2-bathroom property offers an open-concept and bright living room, a fully equipped kitchen, and air-conditioned comfort throughout. Enjoy the convenience of a private entrance, ensuring added privacy. The complex features two outdoor pools, an indoor pool, a sauna, a spa, and a gym. Additionally, there is direct access to a supermarket for your everyday needs. Located beside the Buddhist Enlightenment Stupa, this home is designed to revive your senses with its serene surroundings. With 157 m² built and 215 m² usable space, this property includes a terrace, balcony, built-in wardrobes, storage room, and a garage space. Constructed in 2020, this second-hand property is in excellent condition and offers electric heating, an elevator, and accessibility for people with reduced mobility. Don't miss out on this unique opportunity to own a piece of paradise in Benalmadena."