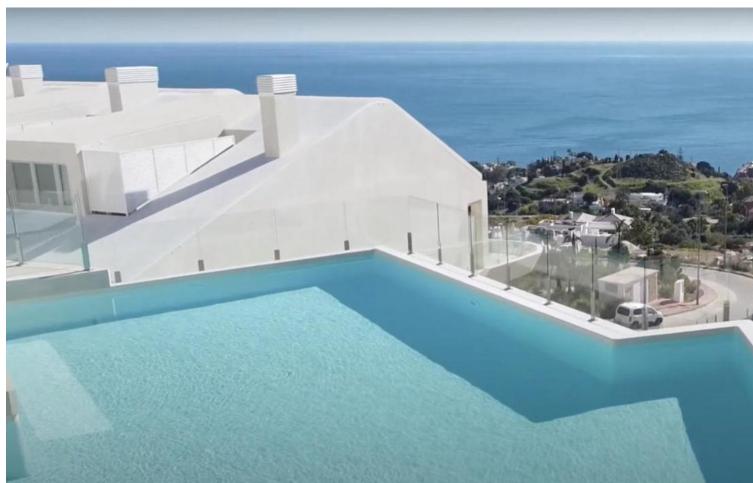

## Sales - Apartment - Benalmadena 899.000€

Benalmadena Apartment

IBI: 559 EUR / year Rubbish: 80 EUR / year

3

2

215 m2

"Luxury Duplex Penthouse with Panoramic Sea Views in Benalmadena Discover the luxury living with this stunning duplex penthouse in Benalmadena, boasting unobstructed panoramic views of the Mediterranean Sea. This spacious 3-bedroom, 2-bathroom property offers an open-concept and bright living room, a fully equipped kitchen, and air-conditioned comfort throughout. Enjoy the convenience of a private entrance, ensuring added privacy. The complex features two outdoor pools, an indoor pool, a sauna, a spa, and a gym. Additionally, there is direct access to a supermarket for your everyday needs. Located beside the Buddhist Enlightenment Stupa, this home is designed to revive your senses with its serene surroundings. With 157 m² built and 215 m² usable space, this property includes a terrace, balcony, built-in wardrobes, storage room, and a garage space. Constructed in 2020, this second-hand property is in excellent condition and offers electric heating, an elevator, and accessibility for people with reduced mobility. Don't miss out on this unique opportunity to own a piece of paradise in Benalmadena."