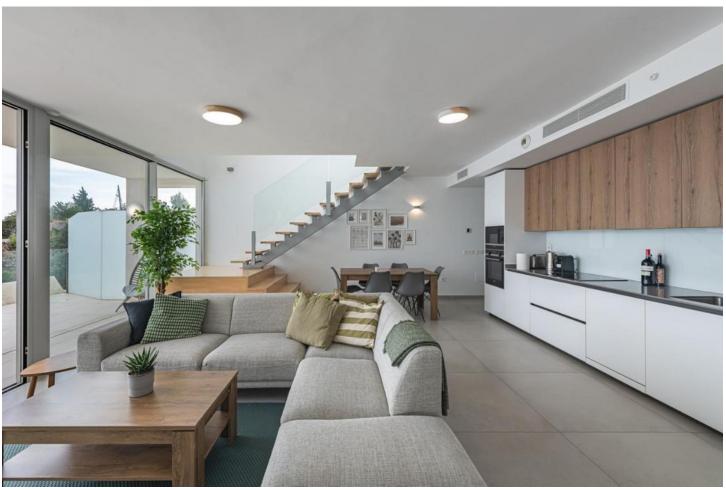

## Sales - Apartment - Benalmadena 899.000€

Benalmadena Apartment

IBI: 559 EUR / year Rubbish: 80 EUR / year

3

2

215 m2

"Luxury Duplex Penthouse with Panoramic Sea Views in Benalmadena Discover the luxury living with this stunning duplex penthouse in Benalmadena, boasting unobstructed panoramic views of the Mediterranean Sea. This spacious 3-bedroom, 2-bathroom property offers an open-concept and bright living room, a fully equipped kitchen, and air-conditioned comfort throughout. Enjoy the convenience of a private entrance, ensuring added privacy. The complex features two outdoor pools, an indoor pool, a sauna, a spa, and a gym. Additionally, there is direct access to a supermarket for your everyday needs. Located beside the Buddhist Enlightenment Stupa, this home is designed to revive your senses with its serene surroundings. With 157 m² built and 215 m² usable space, this property includes a terrace, balcony, built-in wardrobes, storage room, and a garage space. Constructed in 2020, this second-hand property is in excellent condition and offers electric heating, an elevator, and accessibility for people with reduced mobility. Don't miss out on this unique opportunity to own a piece of paradise in Benalmadena."