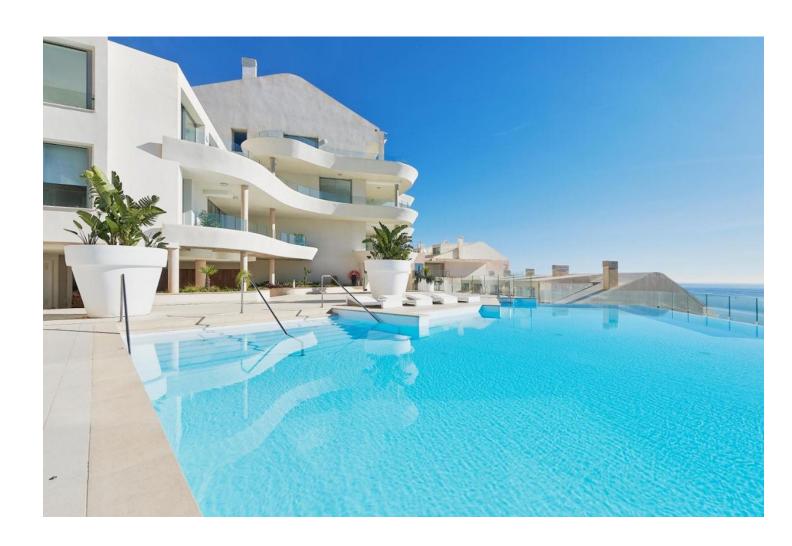

## Sales - Apartment - Benalmadena 899.000€

Benalmadena Apartment

IBI: 559 EUR / year Rubbish: 80 EUR / year

3

2

215 m2

"Luxury Duplex Penthouse with Panoramic Sea Views in Benalmadena Discover the luxury living with this stunning duplex penthouse in Benalmadena, boasting unobstructed panoramic views of the Mediterranean Sea. This spacious 3-bedroom, 2-bathroom property offers an open-concept and bright living room, a fully equipped kitchen, and air-conditioned comfort throughout. Enjoy the convenience of a private entrance, ensuring added privacy. The complex features two outdoor pools, an indoor pool, a sauna, a spa, and a gym. Additionally, there is direct access to a supermarket for your everyday needs. Located beside the Buddhist Enlightenment Stupa, this home is designed to revive your senses with its serene surroundings. With 157 m² built and 215 m² usable space, this property includes a terrace, balcony, built-in wardrobes, storage room, and a garage space. Constructed in 2020, this second-hand property is in excellent condition and offers electric heating, an elevator, and accessibility for people with reduced mobility. Don't miss out on this unique opportunity to own a piece of paradise in Benalmadena."