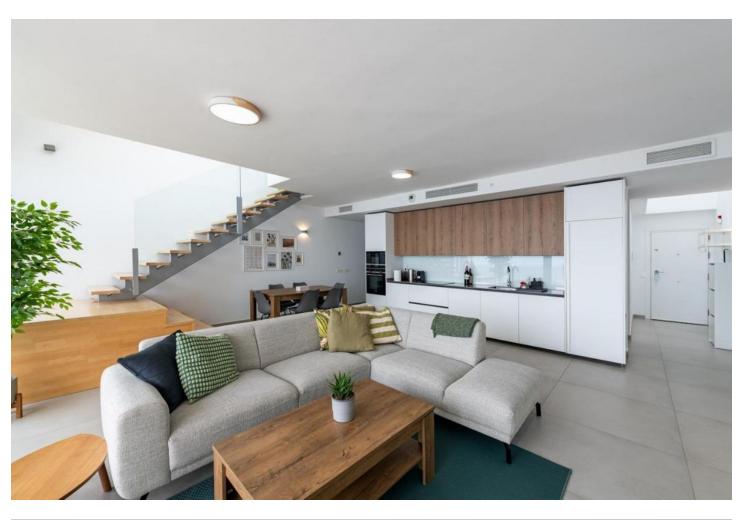

## Sales - Apartment - Benalmadena 899.000€

Benalmadena Apartment

IBI: 559 EUR / year Rubbish: 80 EUR / year

3

2

215 m2

"Luxury Duplex Penthouse with Panoramic Sea Views in Benalmadena Discover the luxury living with this stunning duplex penthouse in Benalmadena, boasting unobstructed panoramic views of the Mediterranean Sea. This spacious 3-bedroom, 2-bathroom property offers an open-concept and bright living room, a fully equipped kitchen, and air-conditioned comfort throughout. Enjoy the convenience of a private entrance, ensuring added privacy. The complex features two outdoor pools, an indoor pool, a sauna, a spa, and a gym. Additionally, there is direct access to a supermarket for your everyday needs. Located beside the Buddhist Enlightenment Stupa, this home is designed to revive your senses with its serene surroundings. With 157 m² built and 215 m² usable space, this property includes a terrace, balcony, built-in wardrobes, storage room, and a garage space. Constructed in 2020, this second-hand property is in excellent condition and offers electric heating, an elevator, and accessibility for people with reduced mobility. Don't miss out on this unique opportunity to own a piece of paradise in Benalmadena."