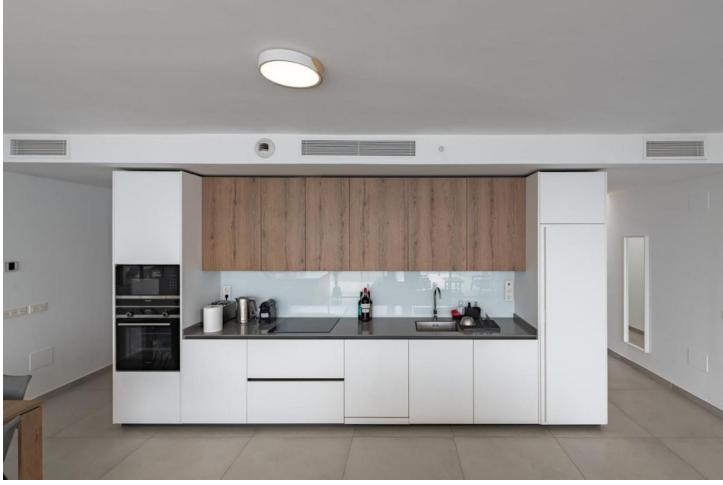

## Sales - Apartment - Benalmadena 899.000€

Benalmadena Apartment

IBI: 559 EUR / year Rubbish: 80 EUR / year

3

2

215 m2

"Luxury Duplex Penthouse with Panoramic Sea Views in Benalmadena Discover the luxury living with this stunning duplex penthouse in Benalmadena, boasting unobstructed panoramic views of the Mediterranean Sea. This spacious 3-bedroom, 2-bathroom property offers an open-concept and bright living room, a fully equipped kitchen, and air-conditioned comfort throughout. Enjoy the convenience of a private entrance, ensuring added privacy. The complex features two outdoor pools, an indoor pool, a sauna, a spa, and a gym. Additionally, there is direct access to a supermarket for your everyday needs. Located beside the Buddhist Enlightenment Stupa, this home is designed to revive your senses with its serene surroundings. With 157 m² built and 215 m² usable space, this property includes a terrace, balcony, built-in wardrobes, storage room, and a garage space. Constructed in 2020, this second-hand property is in excellent condition and offers electric heating, an elevator, and accessibility for people with reduced mobility. Don't miss out on this unique opportunity to own a piece of paradise in Benalmadena."