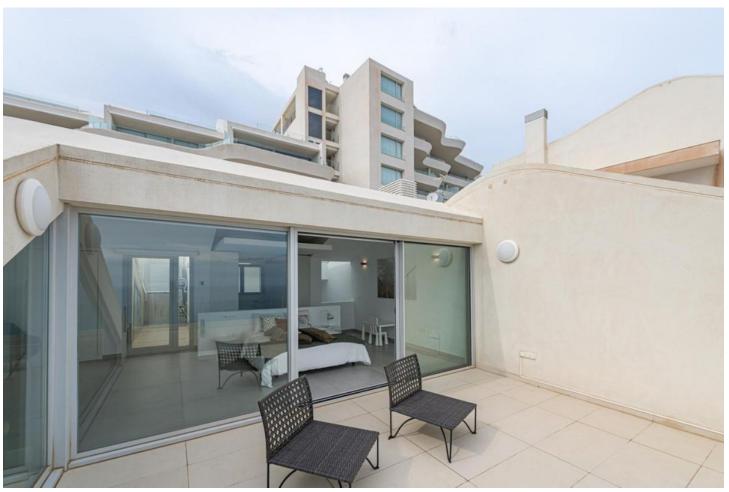

## Sales - Apartment - Benalmadena 899.000€

Benalmadena Apartment

IBI: 559 EUR / year Rubbish: 80 EUR / year

3

2

215 m2

"Luxury Duplex Penthouse with Panoramic Sea Views in Benalmadena Discover the luxury living with this stunning duplex penthouse in Benalmadena, boasting unobstructed panoramic views of the Mediterranean Sea. This spacious 3-bedroom, 2-bathroom property offers an open-concept and bright living room, a fully equipped kitchen, and air-conditioned comfort throughout. Enjoy the convenience of a private entrance, ensuring added privacy. The complex features two outdoor pools, an indoor pool, a sauna, a spa, and a gym. Additionally, there is direct access to a supermarket for your everyday needs. Located beside the Buddhist Enlightenment Stupa, this home is designed to revive your senses with its serene surroundings. With 157 m² built and 215 m² usable space, this property includes a terrace, balcony, built-in wardrobes, storage room, and a garage space. Constructed in 2020, this second-hand property is in excellent condition and offers electric heating, an elevator, and accessibility for people with reduced mobility. Don't miss out on this unique opportunity to own a piece of paradise in Benalmadena."