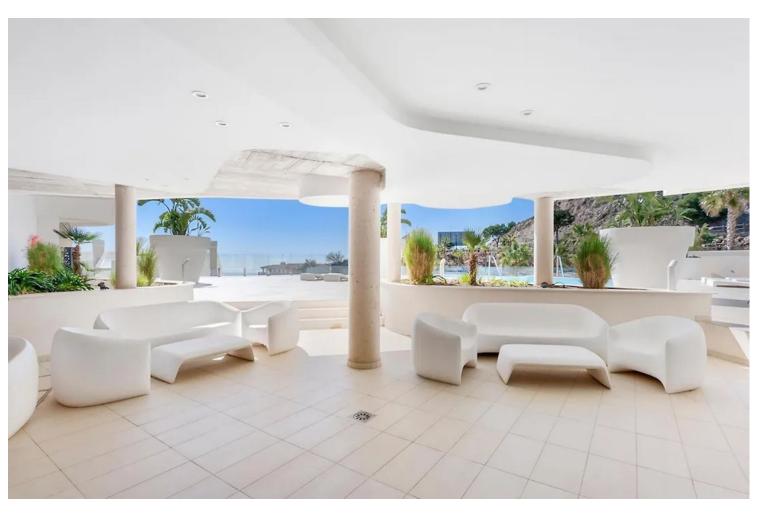

## Sales - Apartment - Benalmadena 899.000€

Benalmadena Apartment

IBI: 559 EUR / year Rubbish: 80 EUR / year

3

2

215 m2

"Luxury Duplex Penthouse with Panoramic Sea Views in Benalmadena Discover the luxury living with this stunning duplex penthouse in Benalmadena, boasting unobstructed panoramic views of the Mediterranean Sea. This spacious 3-bedroom, 2-bathroom property offers an open-concept and bright living room, a fully equipped kitchen, and air-conditioned comfort throughout. Enjoy the convenience of a private entrance, ensuring added privacy. The complex features two outdoor pools, an indoor pool, a sauna, a spa, and a gym. Additionally, there is direct access to a supermarket for your everyday needs. Located beside the Buddhist Enlightenment Stupa, this home is designed to revive your senses with its serene surroundings. With 157 m² built and 215 m² usable space, this property includes a terrace, balcony, built-in wardrobes, storage room, and a garage space. Constructed in 2020, this second-hand property is in excellent condition and offers electric heating, an elevator, and accessibility for people with reduced mobility. Don't miss out on this unique opportunity to own a piece of paradise in Benalmadena."