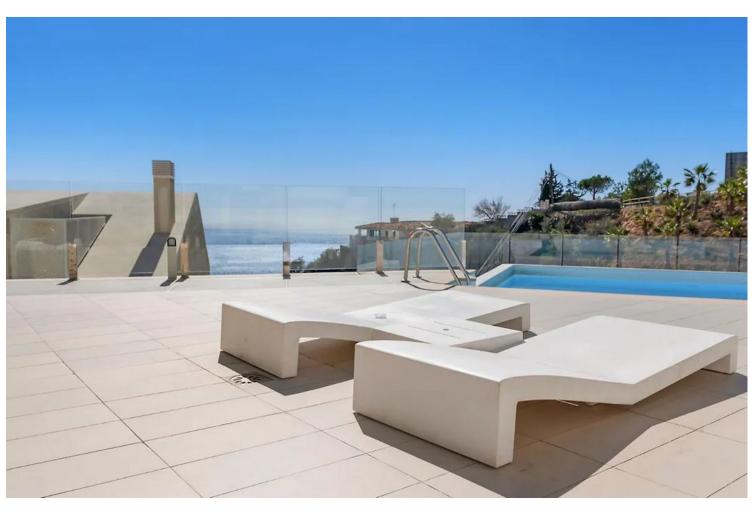

## Sales - Apartment - Benalmadena 899.000€

Benalmadena Apartment

IBI: 559 EUR / year Rubbish: 80 EUR / year

3

2

215 m2

"Luxury Duplex Penthouse with Panoramic Sea Views in Benalmadena Discover the luxury living with this stunning duplex penthouse in Benalmadena, boasting unobstructed panoramic views of the Mediterranean Sea. This spacious 3-bedroom, 2-bathroom property offers an open-concept and bright living room, a fully equipped kitchen, and air-conditioned comfort throughout. Enjoy the convenience of a private entrance, ensuring added privacy. The complex features two outdoor pools, an indoor pool, a sauna, a spa, and a gym. Additionally, there is direct access to a supermarket for your everyday needs. Located beside the Buddhist Enlightenment Stupa, this home is designed to revive your senses with its serene surroundings. With 157 m² built and 215 m² usable space, this property includes a terrace, balcony, built-in wardrobes, storage room, and a garage space. Constructed in 2020, this second-hand property is in excellent condition and offers electric heating, an elevator, and accessibility for people with reduced mobility. Don't miss out on this unique opportunity to own a piece of paradise in Benalmadena."