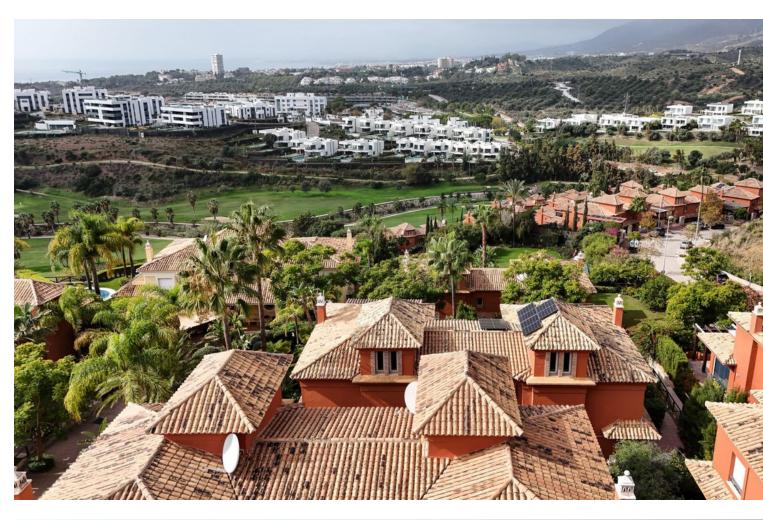

## Sales - House - Marbella 899.000€

Marbella House

Community: 1,800 EUR / year IBI: 1,755 EUR / year Rubbish: 150 EUR / year

4

5

331 m2

80 m2

STOP! You've just discovered an ideal investment opportunity! This beautiful property optionally comes with long-term rental tenants, generating []3,300 and ensuring a secure 4.4% return on investment. SPACIOUS SEMI-DETACHED VILLA IN MARBELLA, JUST MINUTES FROM THE FINEST BEACHES This wonderful villa is situated in the Santa Clara neighborhood, adjacent to the golf course and just a short drive from the beautiful beaches of Bahía de Marbella, Marbella town center, and a variety of amenities. The home spans two levels plus a generous basement. On the main floor, you'll find a large living room featuring a fireplace and a dining area, a sizeable independent kitchen, and a bathroom. The upper floor comprises three bedrooms, each with its own bathroom. The basement level includes a fourth bedroom with an en-suite bathroom, a garage, a cinema room, a laundry space, and additional storage. Nestled within an exclusive community that offers 24-hour security, lush gardens, and a shared swimming pool, this property is perfect for those seeking a remarkable family home in one of Marbella's finest locations.