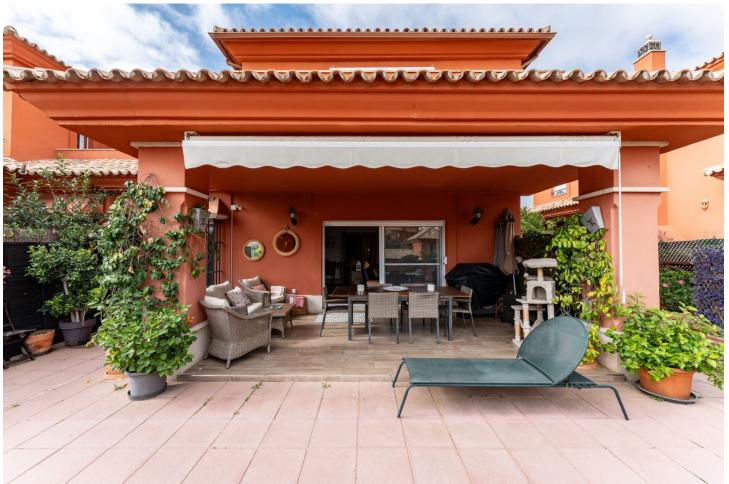

## Sales - House - Marbella 899.000€

Marbella House

Community: 1,800 EUR / year IBI: 1,755 EUR / year Rubbish: 150 EUR / year

4

5

331 m2

80 m2

STOP! You've just discovered an ideal investment opportunity! This beautiful property optionally comes with long-term rental tenants, generating []3,300 and ensuring a secure 4.4% return on investment. SPACIOUS SEMI-DETACHED VILLA IN MARBELLA, JUST MINUTES FROM THE FINEST BEACHES This wonderful villa is situated in the Santa Clara neighborhood, adjacent to the golf course and just a short drive from the beautiful beaches of Bahía de Marbella, Marbella town center, and a variety of amenities. The home spans two levels plus a generous basement. On the main floor, you'll find a large living room featuring a fireplace and a dining area, a sizeable independent kitchen, and a bathroom. The upper floor comprises three bedrooms, each with its own bathroom. The basement level includes a fourth bedroom with an en-suite bathroom, a garage, a cinema room, a laundry space, and additional storage. Nestled within an exclusive community that offers 24-hour security, lush gardens, and a shared swimming pool, this property is perfect for those seeking a remarkable family home in one of Marbella's finest locations.