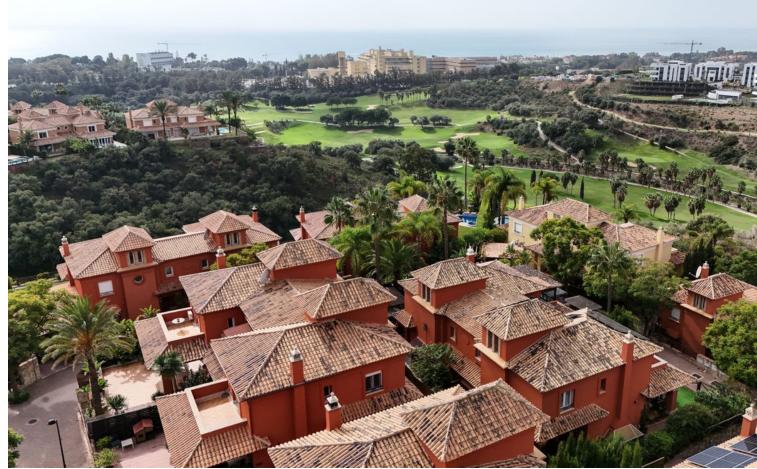

## Sales - House - Marbella 899.000€

Marbella House

Community: 1,800 EUR / year IBI: 1,755 EUR / year Rubbish: 150 EUR / year

4

5

331 m2

80 m2

STOP! You've just discovered an ideal investment opportunity! This beautiful property optionally comes with long-term rental tenants, generating []3,300 and ensuring a secure 4.4% return on investment. SPACIOUS SEMI-DETACHED VILLA IN MARBELLA, JUST MINUTES FROM THE FINEST BEACHES This wonderful villa is situated in the Santa Clara neighborhood, adjacent to the golf course and just a short drive from the beautiful beaches of Bahía de Marbella, Marbella town center, and a variety of amenities. The home spans two levels plus a generous basement. On the main floor, you'll find a large living room featuring a fireplace and a dining area, a sizeable independent kitchen, and a bathroom. The upper floor comprises three bedrooms, each with its own bathroom. The basement level includes a fourth bedroom with an en-suite bathroom, a garage, a cinema room, a laundry space, and additional storage. Nestled within an exclusive community that offers 24-hour security, lush gardens, and a shared swimming pool, this property is perfect for those seeking a remarkable family home in one of Marbella's finest locations.