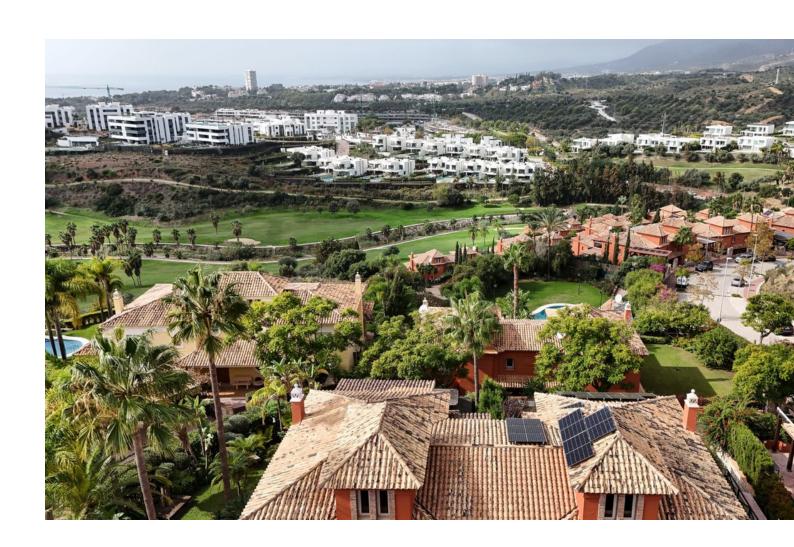

## Sales - House - Marbella 899.000€

Marbella House

Community: 1,800 EUR / year IBI: 1,755 EUR / year Rubbish: 150 EUR / year

4

5

331 m2

80 m2

STOP! You've just discovered an ideal investment opportunity! This beautiful property optionally comes with long-term rental tenants, generating []3,300 and ensuring a secure 4.4% return on investment. SPACIOUS SEMI-DETACHED VILLA IN MARBELLA, JUST MINUTES FROM THE FINEST BEACHES This wonderful villa is situated in the Santa Clara neighborhood, adjacent to the golf course and just a short drive from the beautiful beaches of Bahía de Marbella, Marbella town center, and a variety of amenities. The home spans two levels plus a generous basement. On the main floor, you'll find a large living room featuring a fireplace and a dining area, a sizeable independent kitchen, and a bathroom. The upper floor comprises three bedrooms, each with its own bathroom. The basement level includes a fourth bedroom with an en-suite bathroom, a garage, a cinema room, a laundry space, and additional storage. Nestled within an exclusive community that offers 24-hour security, lush gardens, and a shared swimming pool, this property is perfect for those seeking a remarkable family home in one of Marbella's finest locations.