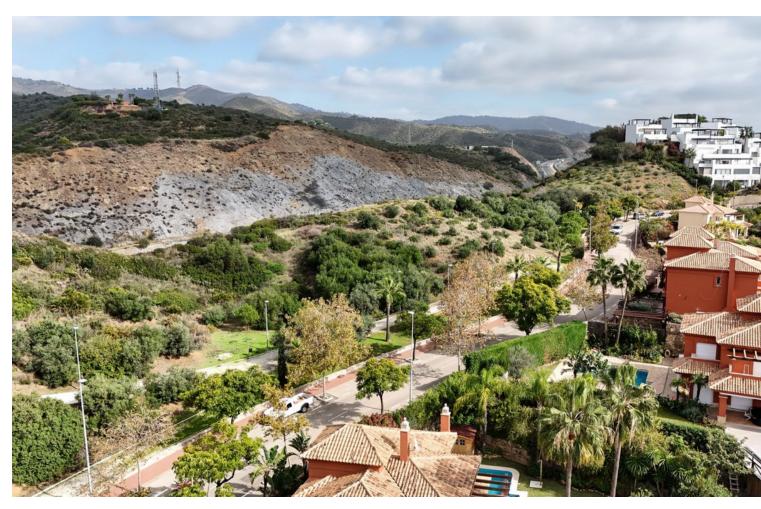

## Sales - House - Marbella 899.000€

Marbella House

Community: 1,800 EUR / year IBI: 1,755 EUR / year Rubbish: 150 EUR / year

4

5

331 m2

80 m2

STOP! You've just discovered an ideal investment opportunity! This beautiful property optionally comes with long-term rental tenants, generating []3,300 and ensuring a secure 4.4% return on investment. SPACIOUS SEMI-DETACHED VILLA IN MARBELLA, JUST MINUTES FROM THE FINEST BEACHES This wonderful villa is situated in the Santa Clara neighborhood, adjacent to the golf course and just a short drive from the beautiful beaches of Bahía de Marbella, Marbella town center, and a variety of amenities. The home spans two levels plus a generous basement. On the main floor, you'll find a large living room featuring a fireplace and a dining area, a sizeable independent kitchen, and a bathroom. The upper floor comprises three bedrooms, each with its own bathroom. The basement level includes a fourth bedroom with an en-suite bathroom, a garage, a cinema room, a laundry space, and additional storage. Nestled within an exclusive community that offers 24-hour security, lush gardens, and a shared swimming pool, this property is perfect for those seeking a remarkable family home in one of Marbella's finest locations.