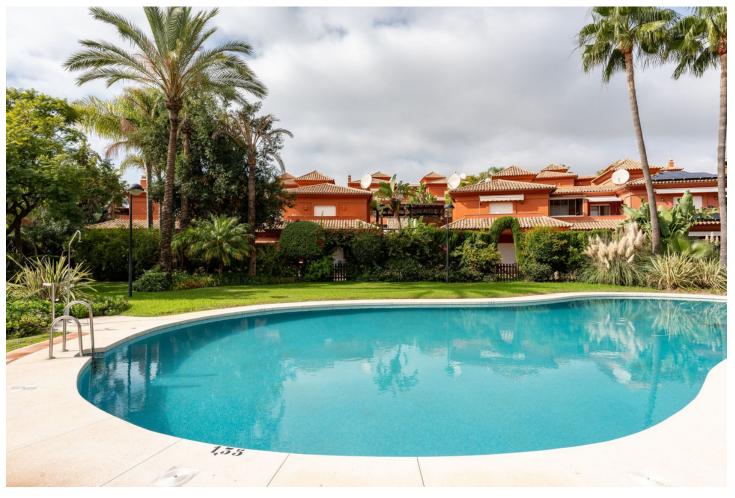

## Sales - House - Marbella 899.000€

Marbella House

Community: 1,800 EUR / year IBI: 1,755 EUR / year Rubbish: 150 EUR / year

4

5

331 m2

80 m2

STOP! You've just discovered an ideal investment opportunity! This beautiful property optionally comes with long-term rental tenants, generating []3,300 and ensuring a secure 4.4% return on investment. SPACIOUS SEMI-DETACHED VILLA IN MARBELLA, JUST MINUTES FROM THE FINEST BEACHES This wonderful villa is situated in the Santa Clara neighborhood, adjacent to the golf course and just a short drive from the beautiful beaches of Bahía de Marbella, Marbella town center, and a variety of amenities. The home spans two levels plus a generous basement. On the main floor, you'll find a large living room featuring a fireplace and a dining area, a sizeable independent kitchen, and a bathroom. The upper floor comprises three bedrooms, each with its own bathroom. The basement level includes a fourth bedroom with an en-suite bathroom, a garage, a cinema room, a laundry space, and additional storage. Nestled within an exclusive community that offers 24-hour security, lush gardens, and a shared swimming pool, this property is perfect for those seeking a remarkable family home in one of Marbella's finest locations.