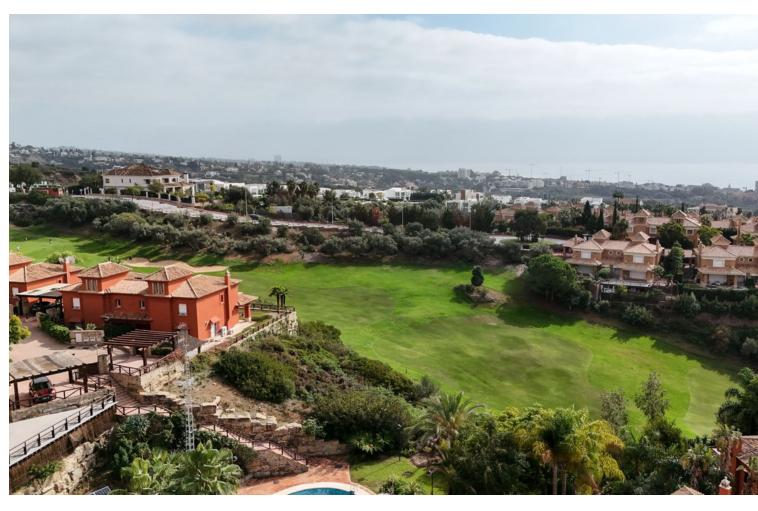

## Sales - House - Marbella 899.000€

Marbella House

Community: 1,800 EUR / year IBI: 1,755 EUR / year Rubbish: 150 EUR / year

4

5

331 m2

80 m2

STOP! You've just discovered an ideal investment opportunity! This beautiful property optionally comes with long-term rental tenants, generating []3,300 and ensuring a secure 4.4% return on investment. SPACIOUS SEMI-DETACHED VILLA IN MARBELLA, JUST MINUTES FROM THE FINEST BEACHES This wonderful villa is situated in the Santa Clara neighborhood, adjacent to the golf course and just a short drive from the beautiful beaches of Bahía de Marbella, Marbella town center, and a variety of amenities. The home spans two levels plus a generous basement. On the main floor, you'll find a large living room featuring a fireplace and a dining area, a sizeable independent kitchen, and a bathroom. The upper floor comprises three bedrooms, each with its own bathroom. The basement level includes a fourth bedroom with an en-suite bathroom, a garage, a cinema room, a laundry space, and additional storage. Nestled within an exclusive community that offers 24-hour security, lush gardens, and a shared swimming pool, this property is perfect for those seeking a remarkable family home in one of Marbella's finest locations.