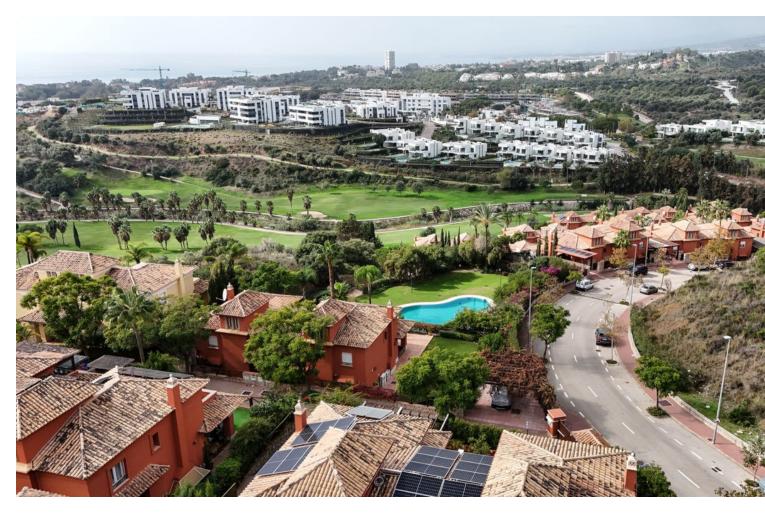

## Sales - House - Marbella 899.000€

Marbella House

Community: 1,800 EUR / year IBI: 1,755 EUR / year Rubbish: 150 EUR / year

4

5

331 m2

80 m2

STOP! You've just discovered an ideal investment opportunity! This beautiful property optionally comes with long-term rental tenants, generating []3,300 and ensuring a secure 4.4% return on investment. SPACIOUS SEMI-DETACHED VILLA IN MARBELLA, JUST MINUTES FROM THE FINEST BEACHES This wonderful villa is situated in the Santa Clara neighborhood, adjacent to the golf course and just a short drive from the beautiful beaches of Bahía de Marbella, Marbella town center, and a variety of amenities. The home spans two levels plus a generous basement. On the main floor, you'll find a large living room featuring a fireplace and a dining area, a sizeable independent kitchen, and a bathroom. The upper floor comprises three bedrooms, each with its own bathroom. The basement level includes a fourth bedroom with an en-suite bathroom, a garage, a cinema room, a laundry space, and additional storage. Nestled within an exclusive community that offers 24-hour security, lush gardens, and a shared swimming pool, this property is perfect for those seeking a remarkable family home in one of Marbella's finest locations.