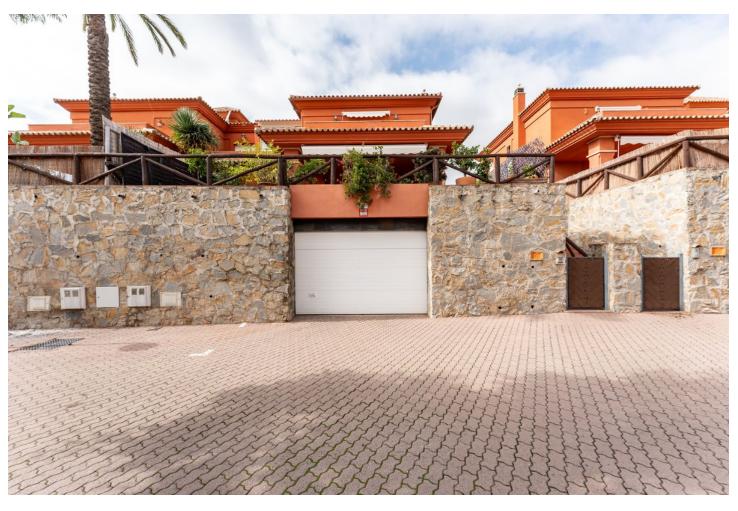

## Sales - House - Marbella 899.000€

Marbella House

Community: 1,800 EUR / year IBI: 1,755 EUR / year Rubbish: 150 EUR / year

4

5

331 m2

80 m2

STOP! You've just discovered an ideal investment opportunity! This beautiful property optionally comes with long-term rental tenants, generating []3,300 and ensuring a secure 4.4% return on investment. SPACIOUS SEMI-DETACHED VILLA IN MARBELLA, JUST MINUTES FROM THE FINEST BEACHES This wonderful villa is situated in the Santa Clara neighborhood, adjacent to the golf course and just a short drive from the beautiful beaches of Bahía de Marbella, Marbella town center, and a variety of amenities. The home spans two levels plus a generous basement. On the main floor, you'll find a large living room featuring a fireplace and a dining area, a sizeable independent kitchen, and a bathroom. The upper floor comprises three bedrooms, each with its own bathroom. The basement level includes a fourth bedroom with an en-suite bathroom, a garage, a cinema room, a laundry space, and additional storage. Nestled within an exclusive community that offers 24-hour security, lush gardens, and a shared swimming pool, this property is perfect for those seeking a remarkable family home in one of Marbella's finest locations.