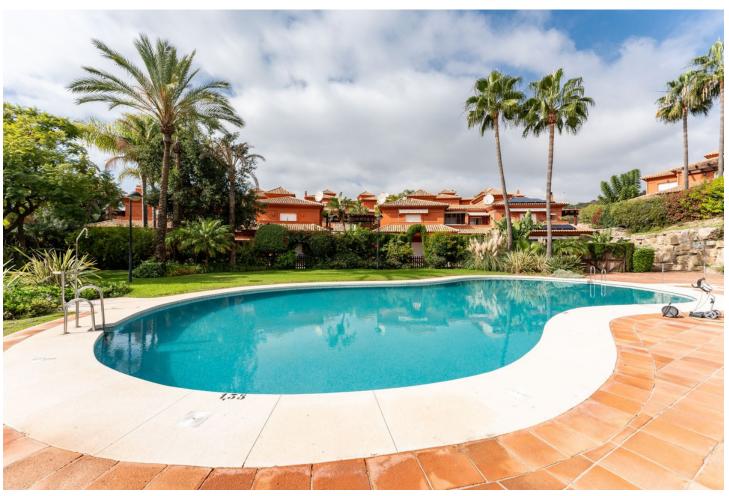

## Sales - House - Marbella 899.000€

Marbella House

Community: 1,800 EUR / year IBI: 1,755 EUR / year Rubbish: 150 EUR / year

4

5

331 m2

80 m2

STOP! You've just discovered an ideal investment opportunity! This beautiful property optionally comes with long-term rental tenants, generating []3,300 and ensuring a secure 4.4% return on investment. SPACIOUS SEMI-DETACHED VILLA IN MARBELLA, JUST MINUTES FROM THE FINEST BEACHES This wonderful villa is situated in the Santa Clara neighborhood, adjacent to the golf course and just a short drive from the beautiful beaches of Bahía de Marbella, Marbella town center, and a variety of amenities. The home spans two levels plus a generous basement. On the main floor, you'll find a large living room featuring a fireplace and a dining area, a sizeable independent kitchen, and a bathroom. The upper floor comprises three bedrooms, each with its own bathroom. The basement level includes a fourth bedroom with an en-suite bathroom, a garage, a cinema room, a laundry space, and additional storage. Nestled within an exclusive community that offers 24-hour security, lush gardens, and a shared swimming pool, this property is perfect for those seeking a remarkable family home in one of Marbella's finest locations.