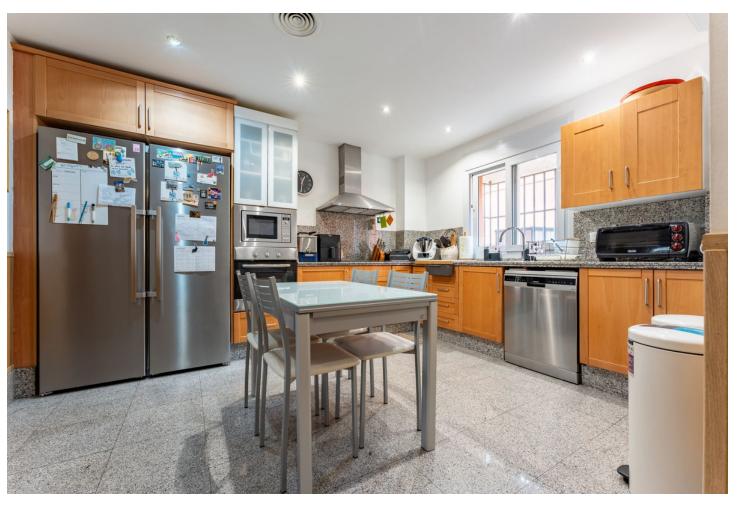

## Sales - House - Marbella 899.000€

Marbella House

Community: 1,800 EUR / year IBI: 1,755 EUR / year Rubbish: 150 EUR / year

4

5

331 m2

80 m2

STOP! You've just discovered an ideal investment opportunity! This beautiful property optionally comes with long-term rental tenants, generating []3,300 and ensuring a secure 4.4% return on investment. SPACIOUS SEMI-DETACHED VILLA IN MARBELLA, JUST MINUTES FROM THE FINEST BEACHES This wonderful villa is situated in the Santa Clara neighborhood, adjacent to the golf course and just a short drive from the beautiful beaches of Bahía de Marbella, Marbella town center, and a variety of amenities. The home spans two levels plus a generous basement. On the main floor, you'll find a large living room featuring a fireplace and a dining area, a sizeable independent kitchen, and a bathroom. The upper floor comprises three bedrooms, each with its own bathroom. The basement level includes a fourth bedroom with an en-suite bathroom, a garage, a cinema room, a laundry space, and additional storage. Nestled within an exclusive community that offers 24-hour security, lush gardens, and a shared swimming pool, this property is perfect for those seeking a remarkable family home in one of Marbella's finest locations.