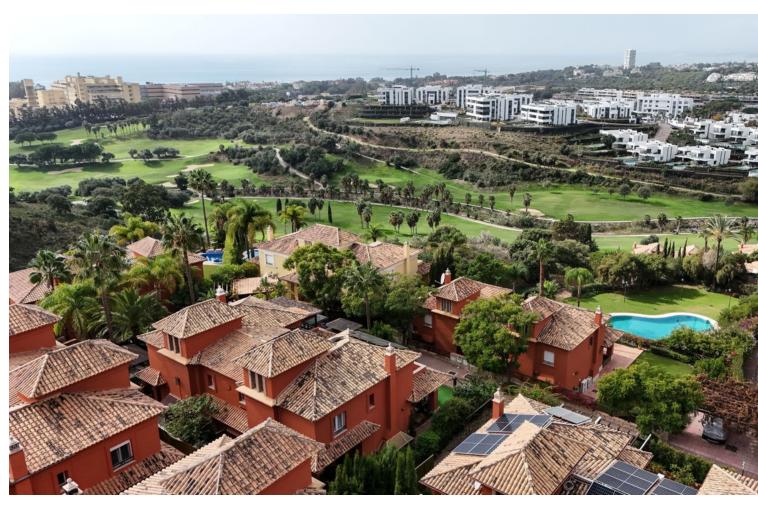

## Sales - House - Marbella 899.000€

Marbella House

Community: 1,800 EUR / year IBI: 1,755 EUR / year Rubbish: 150 EUR / year

4

5

331 m2

80 m2

STOP! You've just discovered an ideal investment opportunity! This beautiful property optionally comes with long-term rental tenants, generating []3,300 and ensuring a secure 4.4% return on investment. SPACIOUS SEMI-DETACHED VILLA IN MARBELLA, JUST MINUTES FROM THE FINEST BEACHES This wonderful villa is situated in the Santa Clara neighborhood, adjacent to the golf course and just a short drive from the beautiful beaches of Bahía de Marbella, Marbella town center, and a variety of amenities. The home spans two levels plus a generous basement. On the main floor, you'll find a large living room featuring a fireplace and a dining area, a sizeable independent kitchen, and a bathroom. The upper floor comprises three bedrooms, each with its own bathroom. The basement level includes a fourth bedroom with an en-suite bathroom, a garage, a cinema room, a laundry space, and additional storage. Nestled within an exclusive community that offers 24-hour security, lush gardens, and a shared swimming pool, this property is perfect for those seeking a remarkable family home in one of Marbella's finest locations.