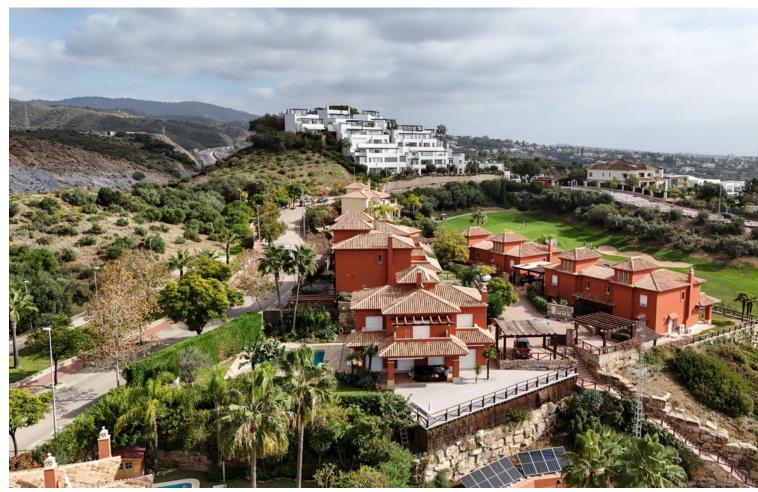

## Sales - House - Marbella 899.000€

Marbella House

Community: 1,800 EUR / year IBI: 1,755 EUR / year Rubbish: 150 EUR / year

4

5

331 m2

80 m2

STOP! You've just discovered an ideal investment opportunity! This beautiful property optionally comes with long-term rental tenants, generating []3,300 and ensuring a secure 4.4% return on investment. SPACIOUS SEMI-DETACHED VILLA IN MARBELLA, JUST MINUTES FROM THE FINEST BEACHES This wonderful villa is situated in the Santa Clara neighborhood, adjacent to the golf course and just a short drive from the beautiful beaches of Bahía de Marbella, Marbella town center, and a variety of amenities. The home spans two levels plus a generous basement. On the main floor, you'll find a large living room featuring a fireplace and a dining area, a sizeable independent kitchen, and a bathroom. The upper floor comprises three bedrooms, each with its own bathroom. The basement level includes a fourth bedroom with an en-suite bathroom, a garage, a cinema room, a laundry space, and additional storage. Nestled within an exclusive community that offers 24-hour security, lush gardens, and a shared swimming pool, this property is perfect for those seeking a remarkable family home in one of Marbella's finest locations.