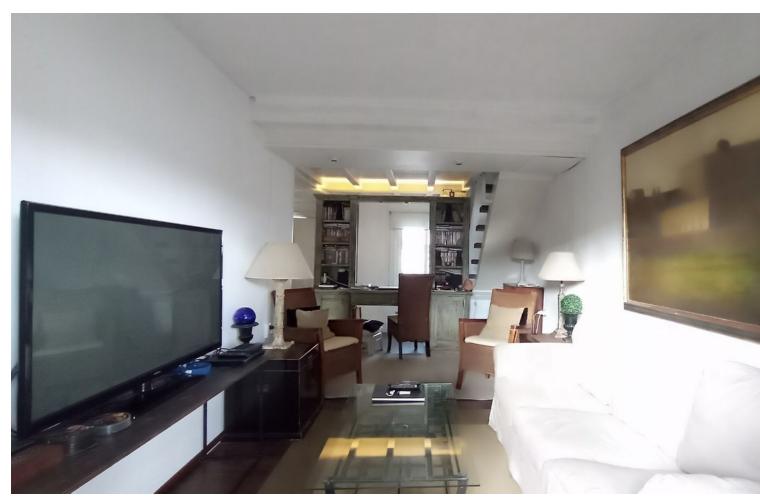

## Sales - House - Carib Playa 275.000€

Carib Playa House

Community: 708 EUR / year IBI: 290 EUR / year Rubbish: 180 EUR / year

3

2

49 m2

Extraordinary location. The house has been retouched to get the most out of it. Close to shops, the beach 7 minutes away, restaurants and supermarkets. The terrace has been closed with light material (wood) gaining a room, the dining room. And on the second floor in the attic area, two bedrooms and an additional bathroom have been created. So on the ground floor or entrance we have: dining room, kitchen, living room, bathroom and a full bedroom. Townhouse, Marbesa, Costa del Sol. 3 Bedrooms, 2 Bathrooms, Built 49 m², Terrace 10 m². Setting: Suburban, Commercial Area, Close To Shops, Close To Sea, Urbanisation. Orientation: South. Condition: Fair. Views: Garden, Urban. Features: Covered Terrace, Near Transport, Private Terrace, Storage Room, Fiber Optic. Furniture: Optional. Kitchen: Fully Fitted. Parking: Street. Utilities: Electricity, Drinkable Water. Category: Holiday Homes, Resale.