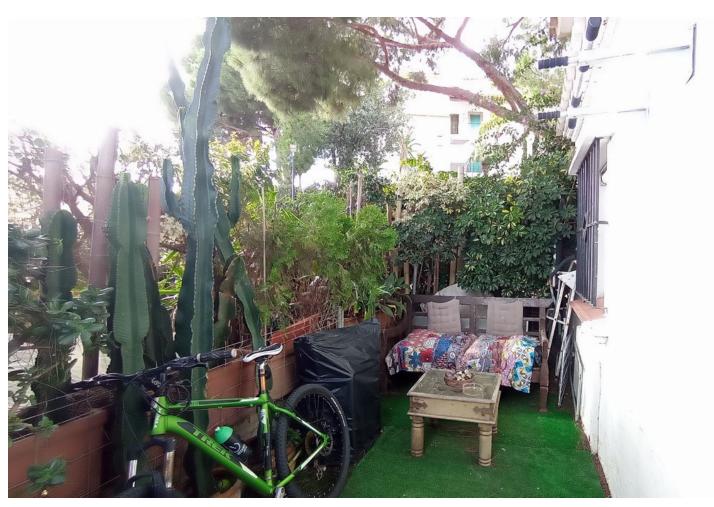

## Sales - House - Carib Playa 275.000€

Carib Playa House

Community: 708 EUR / year IBI: 290 EUR / year Rubbish: 180 EUR / year

3

2

49 m2

Extraordinary location. The house has been retouched to get the most out of it. Close to shops, the beach 7 minutes away, restaurants and supermarkets. The terrace has been closed with light material (wood) gaining a room, the dining room. And on the second floor in the attic area, two bedrooms and an additional bathroom have been created. So on the ground floor or entrance we have: dining room, kitchen, living room, bathroom and a full bedroom. Townhouse, Marbesa, Costa del Sol. 3 Bedrooms, 2 Bathrooms, Built 49 m², Terrace 10 m². Setting: Suburban, Commercial Area, Close To Shops, Close To Sea, Urbanisation. Orientation: South. Condition: Fair. Views: Garden, Urban. Features: Covered Terrace, Near Transport, Private Terrace, Storage Room, Fiber Optic. Furniture: Optional. Kitchen: Fully Fitted. Parking: Street. Utilities: Electricity, Drinkable Water. Category: Holiday Homes, Resale.