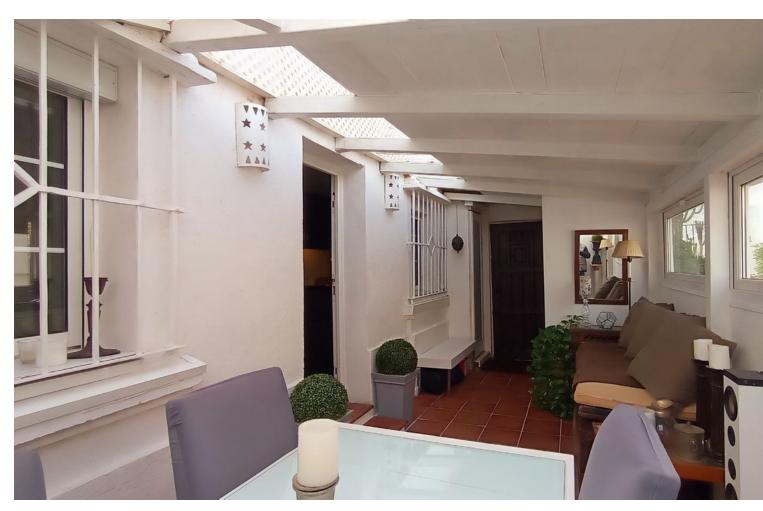

## Sales - House - Carib Playa 275.000€

Carib Playa House

Community: 708 EUR / year IBI: 290 EUR / year Rubbish: 180 EUR / year

3

2

49 m2

Extraordinary location. The house has been retouched to get the most out of it. Close to shops, the beach 7 minutes away, restaurants and supermarkets. The terrace has been closed with light material (wood) gaining a room, the dining room. And on the second floor in the attic area, two bedrooms and an additional bathroom have been created. So on the ground floor or entrance we have: dining room, kitchen, living room, bathroom and a full bedroom. Townhouse, Marbesa, Costa del Sol. 3 Bedrooms, 2 Bathrooms, Built 49 m², Terrace 10 m². Setting: Suburban, Commercial Area, Close To Shops, Close To Sea, Urbanisation. Orientation: South. Condition: Fair. Views: Garden, Urban. Features: Covered Terrace, Near Transport, Private Terrace, Storage Room, Fiber Optic. Furniture: Optional. Kitchen: Fully Fitted. Parking: Street. Utilities: Electricity, Drinkable Water. Category: Holiday Homes, Resale.