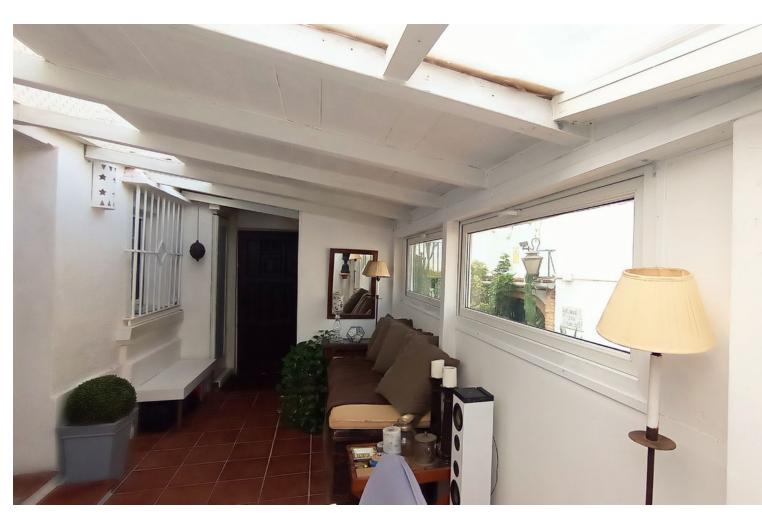

## Sales - House - Carib Playa 275.000€

Carib Playa House

Community: 708 EUR / year IBI: 290 EUR / year Rubbish: 180 EUR / year

3

2

49 m2

Extraordinary location. The house has been retouched to get the most out of it. Close to shops, the beach 7 minutes away, restaurants and supermarkets. The terrace has been closed with light material (wood) gaining a room, the dining room. And on the second floor in the attic area, two bedrooms and an additional bathroom have been created. So on the ground floor or entrance we have: dining room, kitchen, living room, bathroom and a full bedroom. Townhouse, Marbesa, Costa del Sol. 3 Bedrooms, 2 Bathrooms, Built 49 m², Terrace 10 m². Setting: Suburban, Commercial Area, Close To Shops, Close To Sea, Urbanisation. Orientation: South. Condition: Fair. Views: Garden, Urban. Features: Covered Terrace, Near Transport, Private Terrace, Storage Room, Fiber Optic. Furniture: Optional. Kitchen: Fully Fitted. Parking: Street. Utilities: Electricity, Drinkable Water. Category: Holiday Homes, Resale.