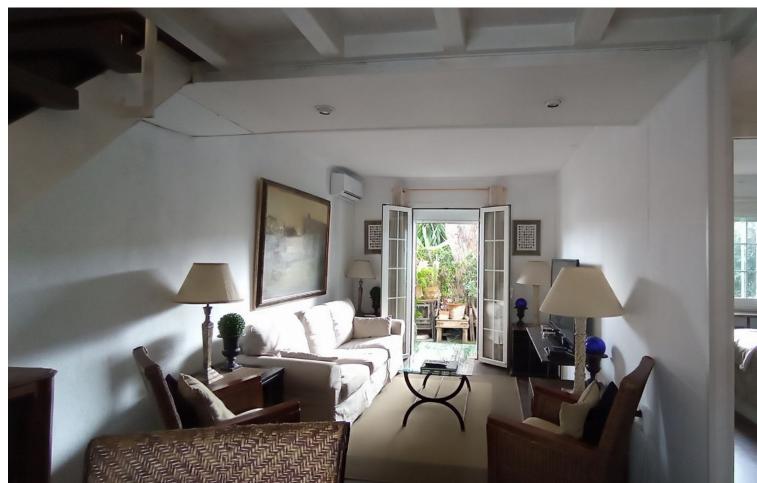

## Sales - House - Carib Playa 275.000€

Carib Playa House

Community: 708 EUR / year IBI: 290 EUR / year Rubbish: 180 EUR / year

3

2

49 m2

Extraordinary location. The house has been retouched to get the most out of it. Close to shops, the beach 7 minutes away, restaurants and supermarkets. The terrace has been closed with light material (wood) gaining a room, the dining room. And on the second floor in the attic area, two bedrooms and an additional bathroom have been created. So on the ground floor or entrance we have: dining room, kitchen, living room, bathroom and a full bedroom. Townhouse, Marbesa, Costa del Sol. 3 Bedrooms, 2 Bathrooms, Built 49 m², Terrace 10 m². Setting: Suburban, Commercial Area, Close To Shops, Close To Sea, Urbanisation. Orientation: South. Condition: Fair. Views: Garden, Urban. Features: Covered Terrace, Near Transport, Private Terrace, Storage Room, Fiber Optic. Furniture: Optional. Kitchen: Fully Fitted. Parking: Street. Utilities: Electricity, Drinkable Water. Category: Holiday Homes, Resale.