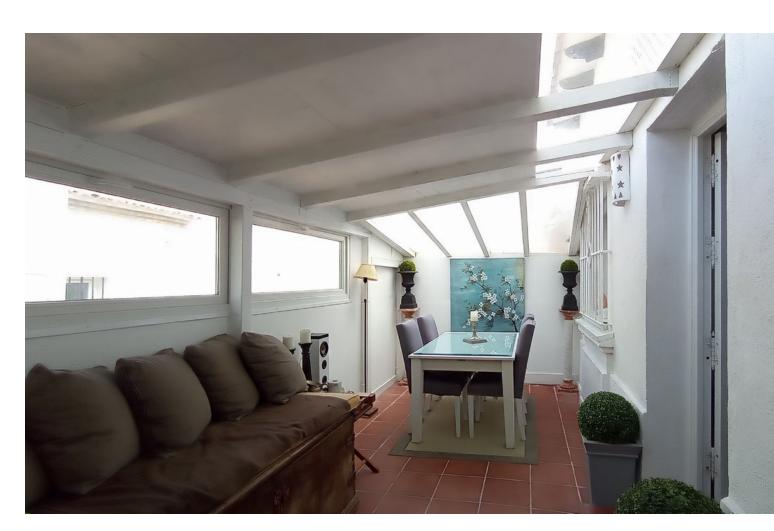

## Sales - House - Carib Playa 275.000€

Carib Playa House

Community: 708 EUR / year IBI: 290 EUR / year Rubbish: 180 EUR / year

3

2

49 m2

Extraordinary location. The house has been retouched to get the most out of it. Close to shops, the beach 7 minutes away, restaurants and supermarkets. The terrace has been closed with light material (wood) gaining a room, the dining room. And on the second floor in the attic area, two bedrooms and an additional bathroom have been created. So on the ground floor or entrance we have: dining room, kitchen, living room, bathroom and a full bedroom. Townhouse, Marbesa, Costa del Sol. 3 Bedrooms, 2 Bathrooms, Built 49 m², Terrace 10 m². Setting: Suburban, Commercial Area, Close To Shops, Close To Sea, Urbanisation. Orientation: South. Condition: Fair. Views: Garden, Urban. Features: Covered Terrace, Near Transport, Private Terrace, Storage Room, Fiber Optic. Furniture: Optional. Kitchen: Fully Fitted. Parking: Street. Utilities: Electricity, Drinkable Water. Category: Holiday Homes, Resale.