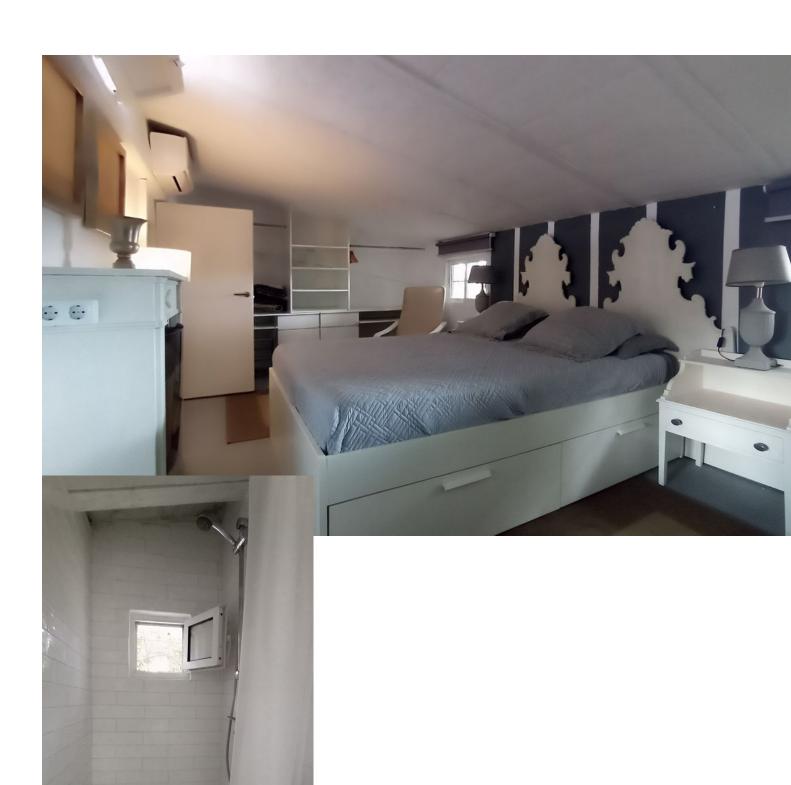

## Sales - House - Carib Playa 275.000€

Carib Playa House

Community: 708 EUR / year IBI: 290 EUR / year Rubbish: 180 EUR / year

3

2

49 m2

Extraordinary location. The house has been retouched to get the most out of it. Close to shops, the beach 7 minutes away, restaurants and supermarkets. The terrace has been closed with light material (wood) gaining a room, the dining room. And on the second floor in the attic area, two bedrooms and an additional bathroom have been created. So on the ground floor or entrance we have: dining room, kitchen, living room, bathroom and a full bedroom. Townhouse, Marbesa, Costa del Sol. 3 Bedrooms, 2 Bathrooms, Built 49 m², Terrace 10 m². Setting: Suburban, Commercial Area, Close To Shops, Close To Sea, Urbanisation. Orientation: South. Condition: Fair. Views: Garden, Urban. Features: Covered Terrace, Near Transport, Private Terrace, Storage Room, Fiber Optic. Furniture: Optional. Kitchen: Fully Fitted. Parking: Street. Utilities: Electricity, Drinkable Water. Category: Holiday Homes, Resale.