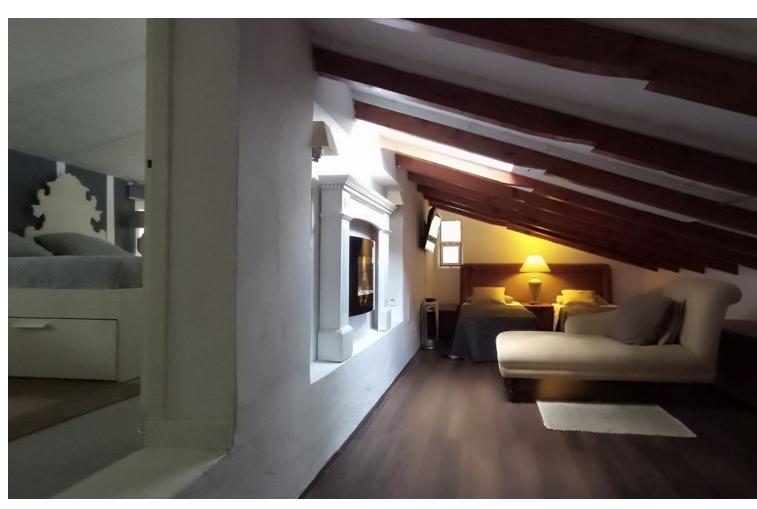

## Sales - House - Carib Playa 275.000€

Carib Playa House

Community: 708 EUR / year IBI: 290 EUR / year Rubbish: 180 EUR / year

3

2

49 m2

Extraordinary location. The house has been retouched to get the most out of it. Close to shops, the beach 7 minutes away, restaurants and supermarkets. The terrace has been closed with light material (wood) gaining a room, the dining room. And on the second floor in the attic area, two bedrooms and an additional bathroom have been created. So on the ground floor or entrance we have: dining room, kitchen, living room, bathroom and a full bedroom. Townhouse, Marbesa, Costa del Sol. 3 Bedrooms, 2 Bathrooms, Built 49 m², Terrace 10 m². Setting: Suburban, Commercial Area, Close To Shops, Close To Sea, Urbanisation. Orientation: South. Condition: Fair. Views: Garden, Urban. Features: Covered Terrace, Near Transport, Private Terrace, Storage Room, Fiber Optic. Furniture: Optional. Kitchen: Fully Fitted. Parking: Street. Utilities: Electricity, Drinkable Water. Category: Holiday Homes, Resale.