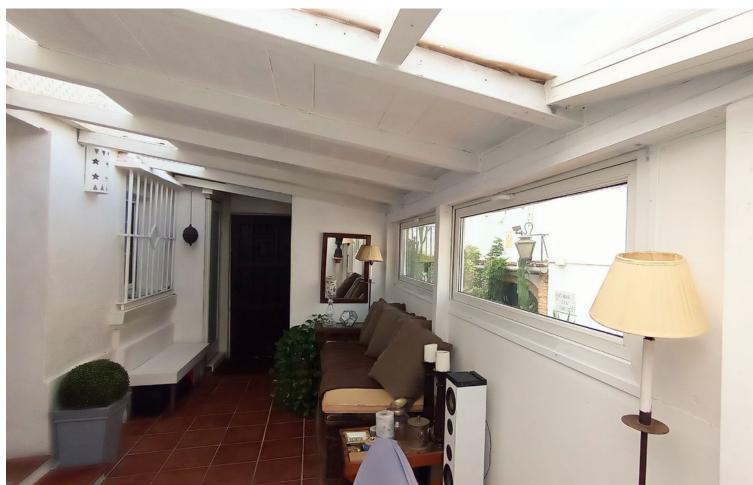

## Sales - House - Carib Playa 275.000€

Carib Playa House

Community: 708 EUR / year IBI: 290 EUR / year Rubbish: 180 EUR / year

3

2

49 m2

Extraordinary location. The house has been retouched to get the most out of it. Close to shops, the beach 7 minutes away, restaurants and supermarkets. The terrace has been closed with light material (wood) gaining a room, the dining room. And on the second floor in the attic area, two bedrooms and an additional bathroom have been created. So on the ground floor or entrance we have: dining room, kitchen, living room, bathroom and a full bedroom. Townhouse, Marbesa, Costa del Sol. 3 Bedrooms, 2 Bathrooms, Built 49 m², Terrace 10 m². Setting: Suburban, Commercial Area, Close To Shops, Close To Sea, Urbanisation. Orientation: South. Condition: Fair. Views: Garden, Urban. Features: Covered Terrace, Near Transport, Private Terrace, Storage Room, Fiber Optic. Furniture: Optional. Kitchen: Fully Fitted. Parking: Street. Utilities: Electricity, Drinkable Water. Category: Holiday Homes, Resale.