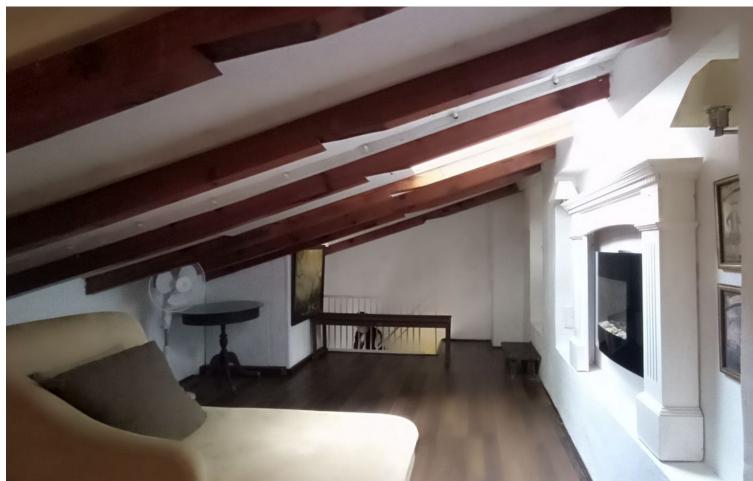

## Sales - House - Carib Playa 275.000€

Carib Playa House

Community: 708 EUR / year IBI: 290 EUR / year Rubbish: 180 EUR / year

3

2

49 m2

Extraordinary location. The house has been retouched to get the most out of it. Close to shops, the beach 7 minutes away, restaurants and supermarkets. The terrace has been closed with light material (wood) gaining a room, the dining room. And on the second floor in the attic area, two bedrooms and an additional bathroom have been created. So on the ground floor or entrance we have: dining room, kitchen, living room, bathroom and a full bedroom. Townhouse, Marbesa, Costa del Sol. 3 Bedrooms, 2 Bathrooms, Built 49 m², Terrace 10 m². Setting: Suburban, Commercial Area, Close To Shops, Close To Sea, Urbanisation. Orientation: South. Condition: Fair. Views: Garden, Urban. Features: Covered Terrace, Near Transport, Private Terrace, Storage Room, Fiber Optic. Furniture: Optional. Kitchen: Fully Fitted. Parking: Street. Utilities: Electricity, Drinkable Water. Category: Holiday Homes, Resale.