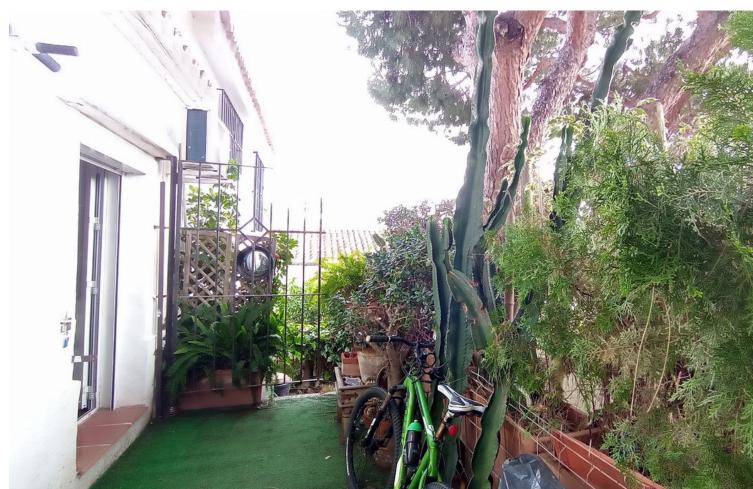

## Sales - House - Carib Playa 275.000€

Carib Playa House

Community: 708 EUR / year IBI: 290 EUR / year Rubbish: 180 EUR / year

3

2

49 m2

Extraordinary location. The house has been retouched to get the most out of it. Close to shops, the beach 7 minutes away, restaurants and supermarkets. The terrace has been closed with light material (wood) gaining a room, the dining room. And on the second floor in the attic area, two bedrooms and an additional bathroom have been created. So on the ground floor or entrance we have: dining room, kitchen, living room, bathroom and a full bedroom. Townhouse, Marbesa, Costa del Sol. 3 Bedrooms, 2 Bathrooms, Built 49 m², Terrace 10 m². Setting: Suburban, Commercial Area, Close To Shops, Close To Sea, Urbanisation. Orientation: South. Condition: Fair. Views: Garden, Urban. Features: Covered Terrace, Near Transport, Private Terrace, Storage Room, Fiber Optic. Furniture: Optional. Kitchen: Fully Fitted. Parking: Street. Utilities: Electricity, Drinkable Water. Category: Holiday Homes, Resale.