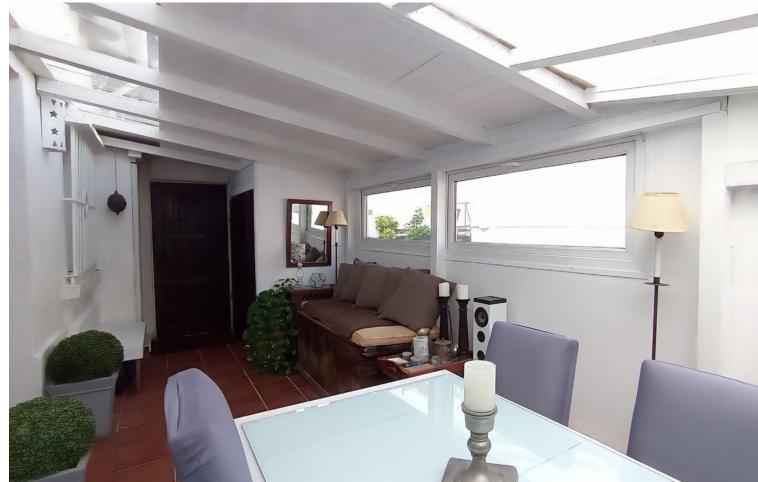

## Sales - House - Carib Playa 275.000€

Carib Playa House

Community: 708 EUR / year IBI: 290 EUR / year Rubbish: 180 EUR / year

3

2

49 m2

Extraordinary location. The house has been retouched to get the most out of it. Close to shops, the beach 7 minutes away, restaurants and supermarkets. The terrace has been closed with light material (wood) gaining a room, the dining room. And on the second floor in the attic area, two bedrooms and an additional bathroom have been created. So on the ground floor or entrance we have: dining room, kitchen, living room, bathroom and a full bedroom. Townhouse, Marbesa, Costa del Sol. 3 Bedrooms, 2 Bathrooms, Built 49 m², Terrace 10 m². Setting: Suburban, Commercial Area, Close To Shops, Close To Sea, Urbanisation. Orientation: South. Condition: Fair. Views: Garden, Urban. Features: Covered Terrace, Near Transport, Private Terrace, Storage Room, Fiber Optic. Furniture: Optional. Kitchen: Fully Fitted. Parking: Street. Utilities: Electricity, Drinkable Water. Category: Holiday Homes, Resale.