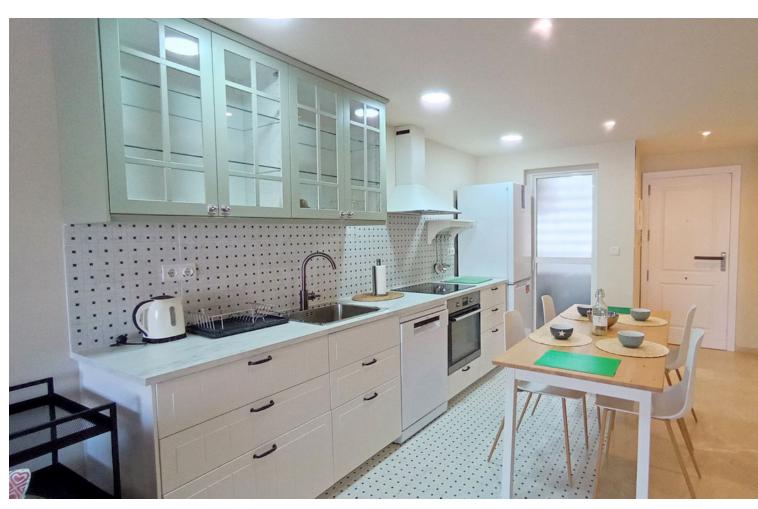

## Sales - Apartment - Riviera del Sol 259.000€

Riviera del Sol Apartment

Community: 1,560 EUR / year IBI: 410 EUR / year Rubbish: 80 EUR / year

2

2

83 m2

Magnificent Renovated Apartment with Large Terrace in Riviera del Sol, with touristic license! Welcome to your new home on the Costa del Sol. This middle-floor apartment, located in the tranquil area of Riviera del Sol, has been recently renovated and comes with a tourist license, making it an excellent choice for both living and investment. Key Features: Spacious Terrace: Enjoy a large 15 m² terrace, perfect for relaxing, sunbathing, or dining al fresco. Recently Renovated: The apartment is in excellent condition, having been recently renovated to offer a modern and comfortable style. Bright and Cozy Spaces: With 2 bedrooms and 2 full bathrooms, the apartment offers a comfortable and well-distributed living space. The master bedroom includes an en-suite bathroom for added privacy. Modern Amenities: Equipped with air conditioning (hot/cold), marble floors, and double glazing, ensuring comfort all year round. Community Facilities: Enjoy the community amenities, which include a pool, gardens, and a paddle tennis court. Panoramic Views: The southwest orientation offers stunning panoramic and urban views, allowing you to enjoy wonderful sunsets. Connectivity and Convenience: Situated in a quiet urbanization yet close to golf, the sea, the city, and transportation. Additionally, the apartment features WiFi and fiber optic, ideal for working from home. Security and Parking: The community features a gated enclosure for added security and offers underground and street parking options. This apartment is a true bargain and an exceptional opportunity for those looking for a vacation home, a profitable investment, or a new home in a prime location. Don't miss the chance to live in beautiful Riviera del Sol with all the amenities and services at your fingertips.