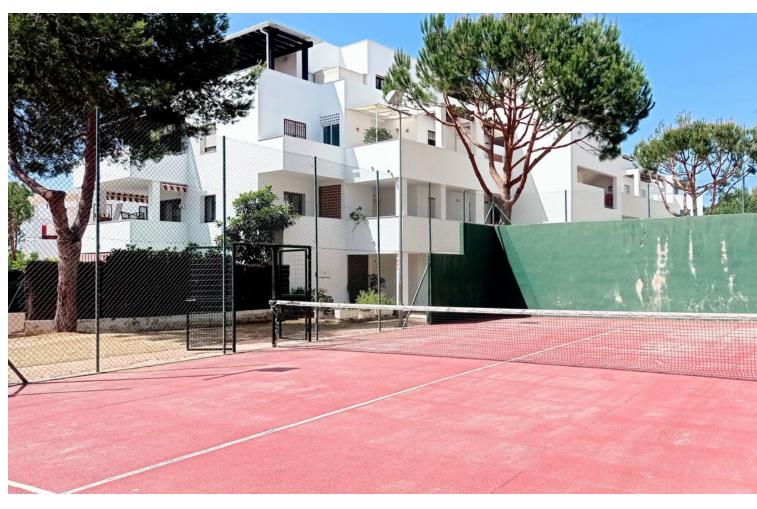

## Sales - Apartment - Riviera del Sol 259.000€

Riviera del Sol Apartment

Community: 1,560 EUR / year IBI: 410 EUR / year Rubbish: 80 EUR / year

2

2

83 m2

Magnificent Renovated Apartment with Large Terrace in Riviera del Sol, with touristic license! Welcome to your new home on the Costa del Sol. This middle-floor apartment, located in the tranquil area of Riviera del Sol, has been recently renovated and comes with a tourist license, making it an excellent choice for both living and investment. Key Features: Spacious Terrace: Enjoy a large 15 m² terrace, perfect for relaxing, sunbathing, or dining al fresco. Recently Renovated: The apartment is in excellent condition, having been recently renovated to offer a modern and comfortable style. Bright and Cozy Spaces: With 2 bedrooms and 2 full bathrooms, the apartment offers a comfortable and well-distributed living space. The master bedroom includes an en-suite bathroom for added privacy. Modern Amenities: Equipped with air conditioning (hot/cold), marble floors, and double glazing, ensuring comfort all year round. Community Facilities: Enjoy the community amenities, which include a pool, gardens, and a paddle tennis court. Panoramic Views: The southwest orientation offers stunning panoramic and urban views, allowing you to enjoy wonderful sunsets. Connectivity and Convenience: Situated in a quiet urbanization yet close to golf, the sea, the city, and transportation. Additionally, the apartment features WiFi and fiber optic, ideal for working from home. Security and Parking: The community features a gated enclosure for added security and offers underground and street parking options. This apartment is a true bargain and an exceptional opportunity for those looking for a vacation home, a profitable investment, or a new home in a prime location. Don't miss the chance to live in beautiful Riviera del Sol with all the amenities and services at your fingertips.