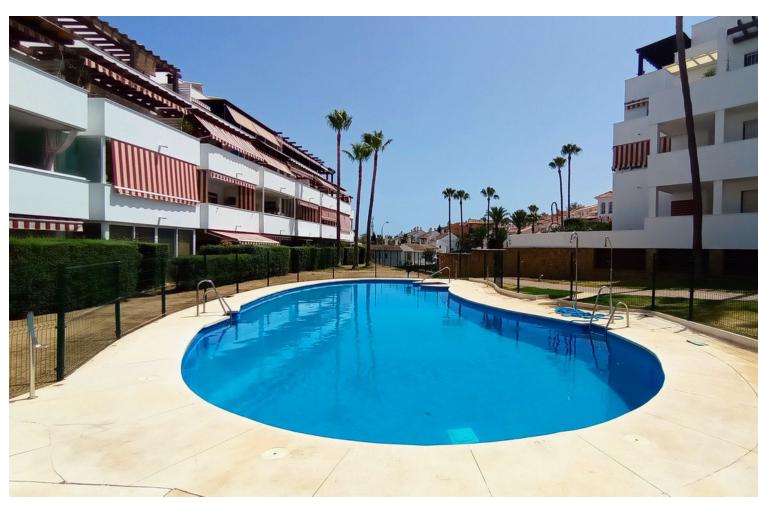

## Sales - Apartment - Riviera del Sol 259.000€

Riviera del Sol Apartment

Community: 1,560 EUR / year IBI: 410 EUR / year Rubbish: 80 EUR / year

2

2

83 m2

Magnificent Renovated Apartment with Large Terrace in Riviera del Sol, with touristic license! Welcome to your new home on the Costa del Sol. This middle-floor apartment, located in the tranquil area of Riviera del Sol, has been recently renovated and comes with a tourist license, making it an excellent choice for both living and investment. Key Features: Spacious Terrace: Enjoy a large 15 m² terrace, perfect for relaxing, sunbathing, or dining al fresco. Recently Renovated: The apartment is in excellent condition, having been recently renovated to offer a modern and comfortable style. Bright and Cozy Spaces: With 2 bedrooms and 2 full bathrooms, the apartment offers a comfortable and well-distributed living space. The master bedroom includes an en-suite bathroom for added privacy. Modern Amenities: Equipped with air conditioning (hot/cold), marble floors, and double glazing, ensuring comfort all year round. Community Facilities: Enjoy the community amenities, which include a pool, gardens, and a paddle tennis court. Panoramic Views: The southwest orientation offers stunning panoramic and urban views, allowing you to enjoy wonderful sunsets. Connectivity and Convenience: Situated in a quiet urbanization yet close to golf, the sea, the city, and transportation. Additionally, the apartment features WiFi and fiber optic, ideal for working from home. Security and Parking: The community features a gated enclosure for added security and offers underground and street parking options. This apartment is a true bargain and an exceptional opportunity for those looking for a vacation home, a profitable investment, or a new home in a prime location. Don't miss the chance to live in beautiful Riviera del Sol with all the amenities and services at your fingertips.