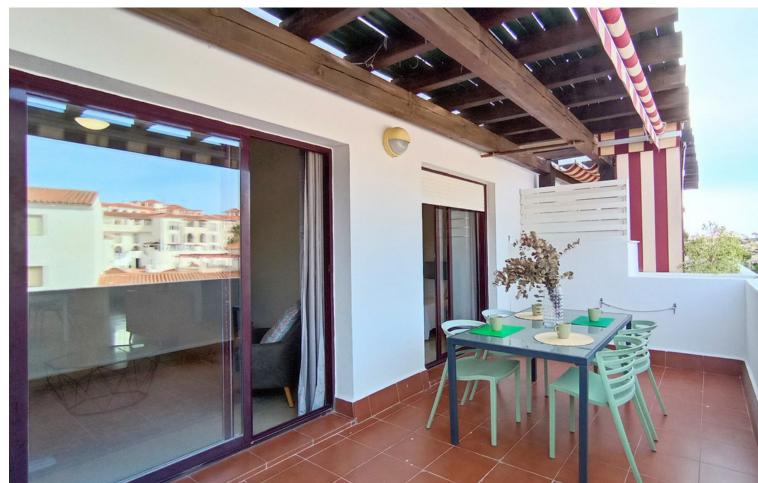

## Sales - Apartment - Riviera del Sol 259.000€

Riviera del Sol Apartment

Community: 1,560 EUR / year IBI: 410 EUR / year Rubbish: 80 EUR / year

2

2

83 m2

Magnificent Renovated Apartment with Large Terrace in Riviera del Sol, with touristic license! Welcome to your new home on the Costa del Sol. This middle-floor apartment, located in the tranquil area of Riviera del Sol, has been recently renovated and comes with a tourist license, making it an excellent choice for both living and investment. Key Features: Spacious Terrace: Enjoy a large 15 m² terrace, perfect for relaxing, sunbathing, or dining al fresco. Recently Renovated: The apartment is in excellent condition, having been recently renovated to offer a modern and comfortable style. Bright and Cozy Spaces: With 2 bedrooms and 2 full bathrooms, the apartment offers a comfortable and well-distributed living space. The master bedroom includes an en-suite bathroom for added privacy. Modern Amenities: Equipped with air conditioning (hot/cold), marble floors, and double glazing, ensuring comfort all year round. Community Facilities: Enjoy the community amenities, which include a pool, gardens, and a paddle tennis court. Panoramic Views: The southwest orientation offers stunning panoramic and urban views, allowing you to enjoy wonderful sunsets. Connectivity and Convenience: Situated in a quiet urbanization yet close to golf, the sea, the city, and transportation. Additionally, the apartment features WiFi and fiber optic, ideal for working from home. Security and Parking: The community features a gated enclosure for added security and offers underground and street parking options. This apartment is a true bargain and an exceptional opportunity for those looking for a vacation home, a profitable investment, or a new home in a prime location. Don't miss the chance to live in beautiful Riviera del Sol with all the amenities and services at your fingertips.