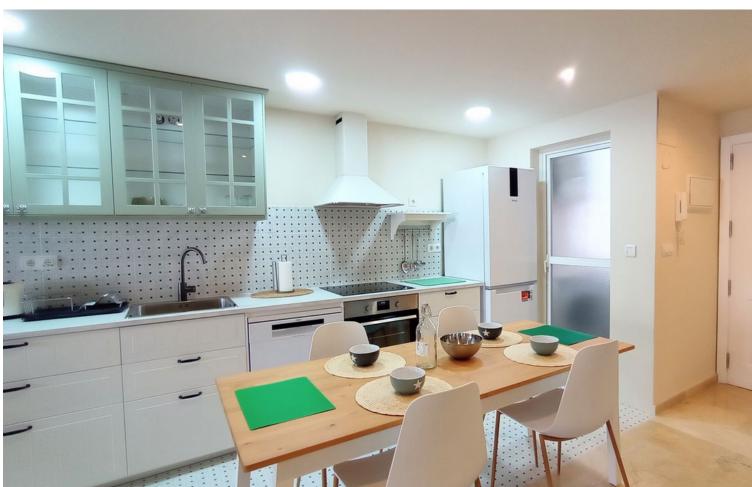

## Sales - Apartment - Riviera del Sol 259.000€

Riviera del Sol Apartment

Community: 1,560 EUR / year IBI: 410 EUR / year Rubbish: 80 EUR / year

2

2

83 m2

Magnificent Renovated Apartment with Large Terrace in Riviera del Sol, with touristic license! Welcome to your new home on the Costa del Sol. This middle-floor apartment, located in the tranquil area of Riviera del Sol, has been recently renovated and comes with a tourist license, making it an excellent choice for both living and investment. Key Features: Spacious Terrace: Enjoy a large 15 m² terrace, perfect for relaxing, sunbathing, or dining al fresco. Recently Renovated: The apartment is in excellent condition, having been recently renovated to offer a modern and comfortable style. Bright and Cozy Spaces: With 2 bedrooms and 2 full bathrooms, the apartment offers a comfortable and well-distributed living space. The master bedroom includes an en-suite bathroom for added privacy. Modern Amenities: Equipped with air conditioning (hot/cold), marble floors, and double glazing, ensuring comfort all year round. Community Facilities: Enjoy the community amenities, which include a pool, gardens, and a paddle tennis court. Panoramic Views: The southwest orientation offers stunning panoramic and urban views, allowing you to enjoy wonderful sunsets. Connectivity and Convenience: Situated in a quiet urbanization yet close to golf, the sea, the city, and transportation. Additionally, the apartment features WiFi and fiber optic, ideal for working from home. Security and Parking: The community features a gated enclosure for added security and offers underground and street parking options. This apartment is a true bargain and an exceptional opportunity for those looking for a vacation home, a profitable investment, or a new home in a prime location. Don't miss the chance to live in beautiful Riviera del Sol with all the amenities and services at your fingertips.