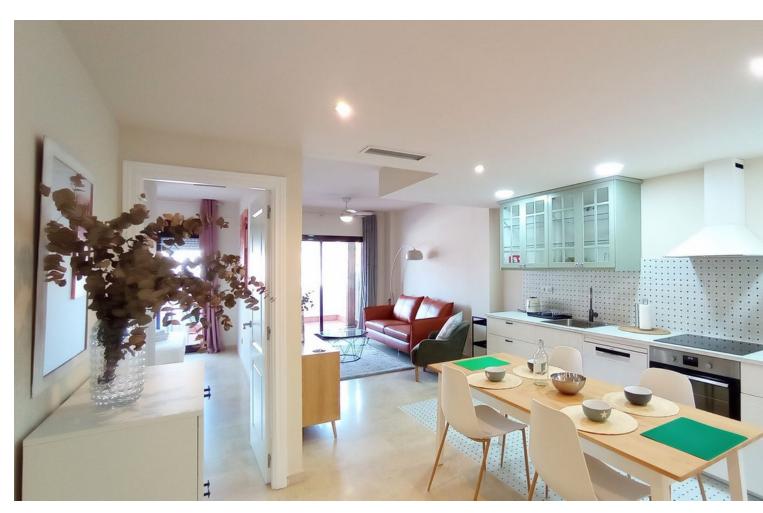

## Sales - Apartment - Riviera del Sol 259.000€

Riviera del Sol Apartment

Community: 1,560 EUR / year IBI: 410 EUR / year Rubbish: 80 EUR / year

2

2

83 m2

Magnificent Renovated Apartment with Large Terrace in Riviera del Sol, with touristic license! Welcome to your new home on the Costa del Sol. This middle-floor apartment, located in the tranquil area of Riviera del Sol, has been recently renovated and comes with a tourist license, making it an excellent choice for both living and investment. Key Features: Spacious Terrace: Enjoy a large 15 m² terrace, perfect for relaxing, sunbathing, or dining al fresco. Recently Renovated: The apartment is in excellent condition, having been recently renovated to offer a modern and comfortable style. Bright and Cozy Spaces: With 2 bedrooms and 2 full bathrooms, the apartment offers a comfortable and well-distributed living space. The master bedroom includes an en-suite bathroom for added privacy. Modern Amenities: Equipped with air conditioning (hot/cold), marble floors, and double glazing, ensuring comfort all year round. Community Facilities: Enjoy the community amenities, which include a pool, gardens, and a paddle tennis court. Panoramic Views: The southwest orientation offers stunning panoramic and urban views, allowing you to enjoy wonderful sunsets. Connectivity and Convenience: Situated in a quiet urbanization yet close to golf, the sea, the city, and transportation. Additionally, the apartment features WiFi and fiber optic, ideal for working from home. Security and Parking: The community features a gated enclosure for added security and offers underground and street parking options. This apartment is a true bargain and an exceptional opportunity for those looking for a vacation home, a profitable investment, or a new home in a prime location. Don't miss the chance to live in beautiful Riviera del Sol with all the amenities and services at your fingertips.