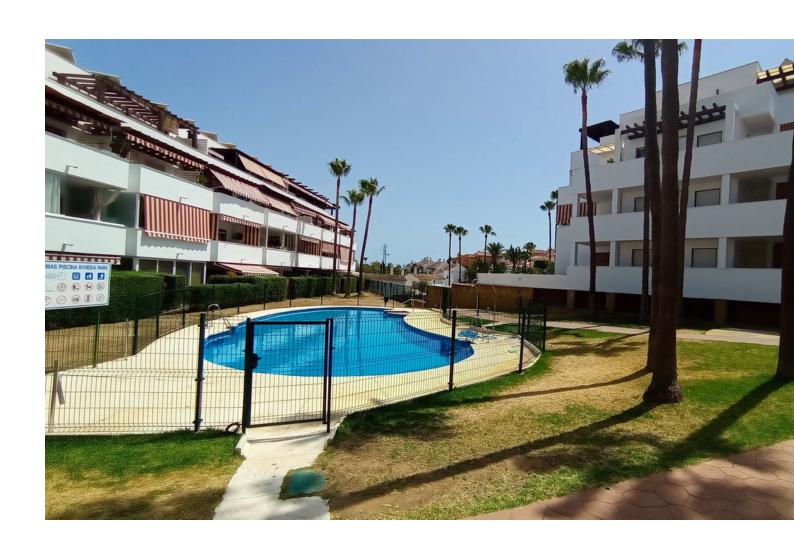

## Sales - Apartment - Riviera del Sol 259.000€

Riviera del Sol Apartment

Community: 1,560 EUR / year IBI: 410 EUR / year Rubbish: 80 EUR / year

2

2

83 m2

Magnificent Renovated Apartment with Large Terrace in Riviera del Sol, with touristic license! Welcome to your new home on the Costa del Sol. This middle-floor apartment, located in the tranquil area of Riviera del Sol, has been recently renovated and comes with a tourist license, making it an excellent choice for both living and investment. Key Features: Spacious Terrace: Enjoy a large 15 m² terrace, perfect for relaxing, sunbathing, or dining al fresco. Recently Renovated: The apartment is in excellent condition, having been recently renovated to offer a modern and comfortable style. Bright and Cozy Spaces: With 2 bedrooms and 2 full bathrooms, the apartment offers a comfortable and well-distributed living space. The master bedroom includes an en-suite bathroom for added privacy. Modern Amenities: Equipped with air conditioning (hot/cold), marble floors, and double glazing, ensuring comfort all year round. Community Facilities: Enjoy the community amenities, which include a pool, gardens, and a paddle tennis court. Panoramic Views: The southwest orientation offers stunning panoramic and urban views, allowing you to enjoy wonderful sunsets. Connectivity and Convenience: Situated in a quiet urbanization yet close to golf, the sea, the city, and transportation. Additionally, the apartment features WiFi and fiber optic, ideal for working from home. Security and Parking: The community features a gated enclosure for added security and offers underground and street parking options. This apartment is a true bargain and an exceptional opportunity for those looking for a vacation home, a profitable investment, or a new home in a prime location. Don't miss the chance to live in beautiful Riviera del Sol with all the amenities and services at your fingertips.