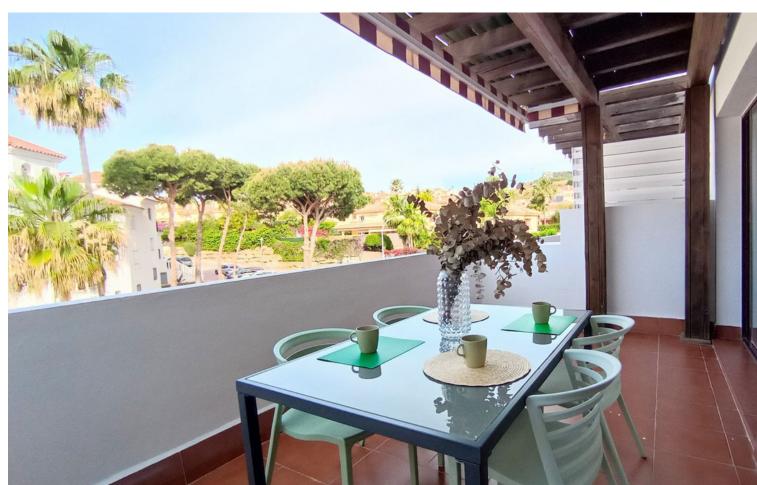

## Sales - Apartment - Riviera del Sol 259.000€

Riviera del Sol Apartment

Community: 1,560 EUR / year IBI: 410 EUR / year Rubbish: 80 EUR / year

2

2

83 m2

Magnificent Renovated Apartment with Large Terrace in Riviera del Sol, with touristic license! Welcome to your new home on the Costa del Sol. This middle-floor apartment, located in the tranquil area of Riviera del Sol, has been recently renovated and comes with a tourist license, making it an excellent choice for both living and investment. Key Features: Spacious Terrace: Enjoy a large 15 m² terrace, perfect for relaxing, sunbathing, or dining al fresco. Recently Renovated: The apartment is in excellent condition, having been recently renovated to offer a modern and comfortable style. Bright and Cozy Spaces: With 2 bedrooms and 2 full bathrooms, the apartment offers a comfortable and well-distributed living space. The master bedroom includes an en-suite bathroom for added privacy. Modern Amenities: Equipped with air conditioning (hot/cold), marble floors, and double glazing, ensuring comfort all year round. Community Facilities: Enjoy the community amenities, which include a pool, gardens, and a paddle tennis court. Panoramic Views: The southwest orientation offers stunning panoramic and urban views, allowing you to enjoy wonderful sunsets. Connectivity and Convenience: Situated in a quiet urbanization yet close to golf, the sea, the city, and transportation. Additionally, the apartment features WiFi and fiber optic, ideal for working from home. Security and Parking: The community features a gated enclosure for added security and offers underground and street parking options. This apartment is a true bargain and an exceptional opportunity for those looking for a vacation home, a profitable investment, or a new home in a prime location. Don't miss the chance to live in beautiful Riviera del Sol with all the amenities and services at your fingertips.