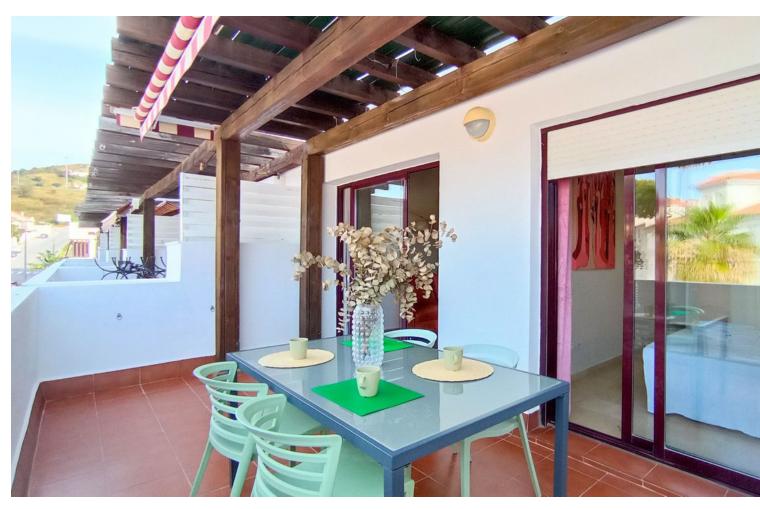

## Sales - Apartment - Riviera del Sol 259.000€

Riviera del Sol Apartment

Community: 1,560 EUR / year IBI: 410 EUR / year Rubbish: 80 EUR / year

2

2

83 m2

Magnificent Renovated Apartment with Large Terrace in Riviera del Sol, with touristic license! Welcome to your new home on the Costa del Sol. This middle-floor apartment, located in the tranquil area of Riviera del Sol, has been recently renovated and comes with a tourist license, making it an excellent choice for both living and investment. Key Features: Spacious Terrace: Enjoy a large 15 m² terrace, perfect for relaxing, sunbathing, or dining al fresco. Recently Renovated: The apartment is in excellent condition, having been recently renovated to offer a modern and comfortable style. Bright and Cozy Spaces: With 2 bedrooms and 2 full bathrooms, the apartment offers a comfortable and well-distributed living space. The master bedroom includes an en-suite bathroom for added privacy. Modern Amenities: Equipped with air conditioning (hot/cold), marble floors, and double glazing, ensuring comfort all year round. Community Facilities: Enjoy the community amenities, which include a pool, gardens, and a paddle tennis court. Panoramic Views: The southwest orientation offers stunning panoramic and urban views, allowing you to enjoy wonderful sunsets. Connectivity and Convenience: Situated in a quiet urbanization yet close to golf, the sea, the city, and transportation. Additionally, the apartment features WiFi and fiber optic, ideal for working from home. Security and Parking: The community features a gated enclosure for added security and offers underground and street parking options. This apartment is a true bargain and an exceptional opportunity for those looking for a vacation home, a profitable investment, or a new home in a prime location. Don't miss the chance to live in beautiful Riviera del Sol with all the amenities and services at your fingertips.