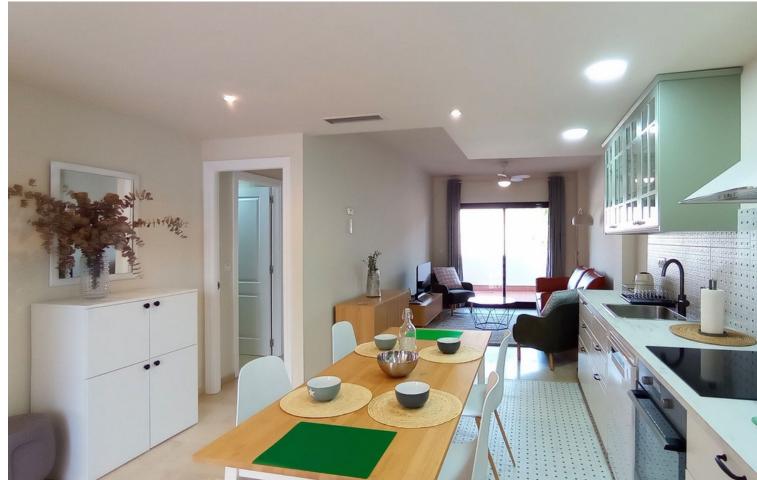

## Sales - Apartment - Riviera del Sol 259.000€

Riviera del Sol Apartment

Community: 1,560 EUR / year IBI: 410 EUR / year Rubbish: 80 EUR / year

2

2

83 m2

Magnificent Renovated Apartment with Large Terrace in Riviera del Sol, with touristic license! Welcome to your new home on the Costa del Sol. This middle-floor apartment, located in the tranquil area of Riviera del Sol, has been recently renovated and comes with a tourist license, making it an excellent choice for both living and investment. Key Features: Spacious Terrace: Enjoy a large 15 m² terrace, perfect for relaxing, sunbathing, or dining al fresco. Recently Renovated: The apartment is in excellent condition, having been recently renovated to offer a modern and comfortable style. Bright and Cozy Spaces: With 2 bedrooms and 2 full bathrooms, the apartment offers a comfortable and well-distributed living space. The master bedroom includes an en-suite bathroom for added privacy. Modern Amenities: Equipped with air conditioning (hot/cold), marble floors, and double glazing, ensuring comfort all year round. Community Facilities: Enjoy the community amenities, which include a pool, gardens, and a paddle tennis court. Panoramic Views: The southwest orientation offers stunning panoramic and urban views, allowing you to enjoy wonderful sunsets. Connectivity and Convenience: Situated in a quiet urbanization yet close to golf, the sea, the city, and transportation. Additionally, the apartment features WiFi and fiber optic, ideal for working from home. Security and Parking: The community features a gated enclosure for added security and offers underground and street parking options. This apartment is a true bargain and an exceptional opportunity for those looking for a vacation home, a profitable investment, or a new home in a prime location. Don't miss the chance to live in beautiful Riviera del Sol with all the amenities and services at your fingertips.