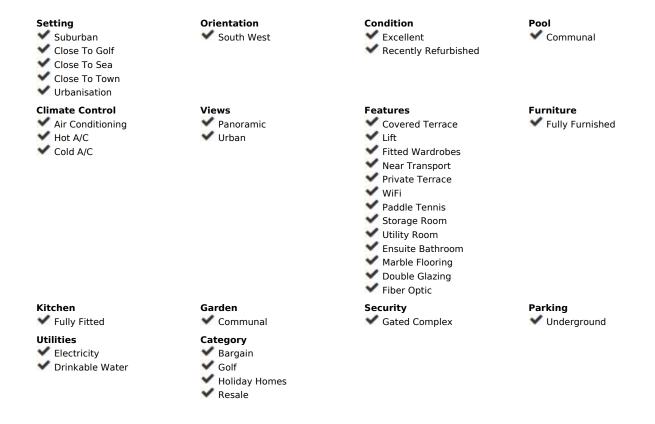

## Sales - Apartment - Riviera del Sol 259.000€

Riviera del Sol Apartment

Community: 1,560 EUR / year IBI: 410 EUR / year Rubbish: 80 EUR / year

2

2

83 m2

Magnificent Renovated Apartment with Large Terrace in Riviera del Sol, with touristic license! Welcome to your new home on the Costa del Sol. This middle-floor apartment, located in the tranquil area of Riviera del Sol, has been recently renovated and comes with a tourist license, making it an excellent choice for both living and investment. Key Features: Spacious Terrace: Enjoy a large 15 m² terrace, perfect for relaxing, sunbathing, or dining al fresco. Recently Renovated: The apartment is in excellent condition, having been recently renovated to offer a modern and comfortable style. Bright and Cozy Spaces: With 2 bedrooms and 2 full bathrooms, the apartment offers a comfortable and well-distributed living space. The master bedroom includes an en-suite bathroom for added privacy. Modern Amenities: Equipped with air conditioning (hot/cold), marble floors, and double glazing, ensuring comfort all year round. Community Facilities: Enjoy the community amenities, which include a pool, gardens, and a paddle tennis court. Panoramic Views: The southwest orientation offers stunning panoramic and urban views, allowing you to enjoy wonderful sunsets. Connectivity and Convenience: Situated in a quiet urbanization yet close to golf, the sea, the city, and transportation. Additionally, the apartment features WiFi and fiber optic, ideal for working from home. Security and Parking: The community features a gated enclosure for added security and offers underground and street parking options. This apartment is a true bargain and an exceptional opportunity for those looking for a vacation home, a profitable investment, or a new home in a prime location. Don't miss the chance to live in beautiful Riviera del Sol with all the amenities and services at your fingertips.