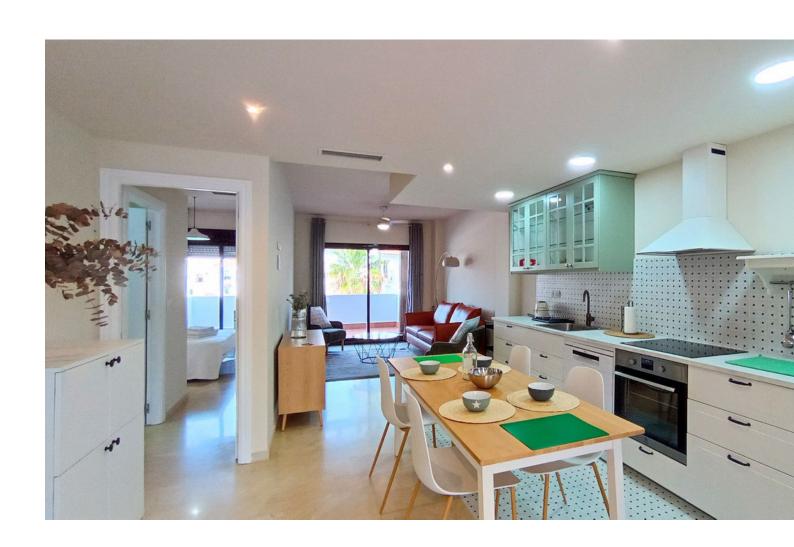

## Sales - Apartment - Riviera del Sol 259.000€

Riviera del Sol Apartment

Community: 1,560 EUR / year IBI: 410 EUR / year Rubbish: 80 EUR / year

2

2

83 m2

Magnificent Renovated Apartment with Large Terrace in Riviera del Sol, with touristic license! Welcome to your new home on the Costa del Sol. This middle-floor apartment, located in the tranquil area of Riviera del Sol, has been recently renovated and comes with a tourist license, making it an excellent choice for both living and investment. Key Features: Spacious Terrace: Enjoy a large 15 m² terrace, perfect for relaxing, sunbathing, or dining al fresco. Recently Renovated: The apartment is in excellent condition, having been recently renovated to offer a modern and comfortable style. Bright and Cozy Spaces: With 2 bedrooms and 2 full bathrooms, the apartment offers a comfortable and well-distributed living space. The master bedroom includes an en-suite bathroom for added privacy. Modern Amenities: Equipped with air conditioning (hot/cold), marble floors, and double glazing, ensuring comfort all year round. Community Facilities: Enjoy the community amenities, which include a pool, gardens, and a paddle tennis court. Panoramic Views: The southwest orientation offers stunning panoramic and urban views, allowing you to enjoy wonderful sunsets. Connectivity and Convenience: Situated in a quiet urbanization yet close to golf, the sea, the city, and transportation. Additionally, the apartment features WiFi and fiber optic, ideal for working from home. Security and Parking: The community features a gated enclosure for added security and offers underground and street parking options. This apartment is a true bargain and an exceptional opportunity for those looking for a vacation home, a profitable investment, or a new home in a prime location. Don't miss the chance to live in beautiful Riviera del Sol with all the amenities and services at your fingertips.