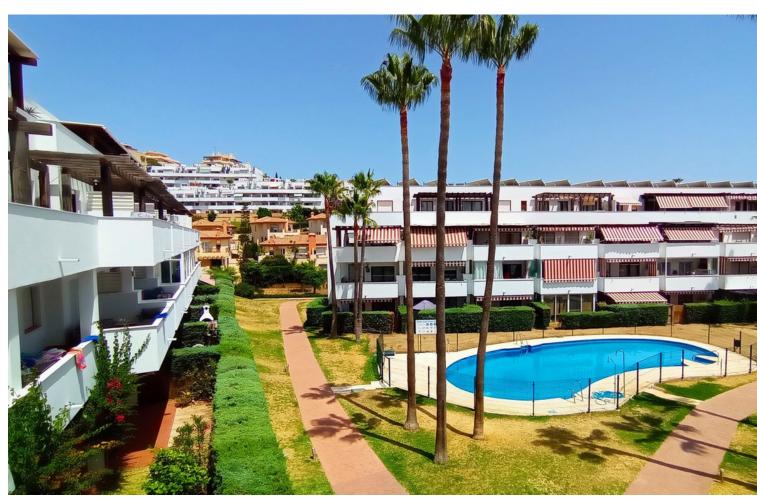

## Sales - Apartment - Riviera del Sol 259.000€

Riviera del Sol Apartment

Community: 1,560 EUR / year IBI: 410 EUR / year Rubbish: 80 EUR / year

2

2

83 m2

Magnificent Renovated Apartment with Large Terrace in Riviera del Sol, with touristic license! Welcome to your new home on the Costa del Sol. This middle-floor apartment, located in the tranquil area of Riviera del Sol, has been recently renovated and comes with a tourist license, making it an excellent choice for both living and investment. Key Features: Spacious Terrace: Enjoy a large 15 m² terrace, perfect for relaxing, sunbathing, or dining al fresco. Recently Renovated: The apartment is in excellent condition, having been recently renovated to offer a modern and comfortable style. Bright and Cozy Spaces: With 2 bedrooms and 2 full bathrooms, the apartment offers a comfortable and well-distributed living space. The master bedroom includes an en-suite bathroom for added privacy. Modern Amenities: Equipped with air conditioning (hot/cold), marble floors, and double glazing, ensuring comfort all year round. Community Facilities: Enjoy the community amenities, which include a pool, gardens, and a paddle tennis court. Panoramic Views: The southwest orientation offers stunning panoramic and urban views, allowing you to enjoy wonderful sunsets. Connectivity and Convenience: Situated in a quiet urbanization yet close to golf, the sea, the city, and transportation. Additionally, the apartment features WiFi and fiber optic, ideal for working from home. Security and Parking: The community features a gated enclosure for added security and offers underground and street parking options. This apartment is a true bargain and an exceptional opportunity for those looking for a vacation home, a profitable investment, or a new home in a prime location. Don't miss the chance to live in beautiful Riviera del Sol with all the amenities and services at your fingertips.