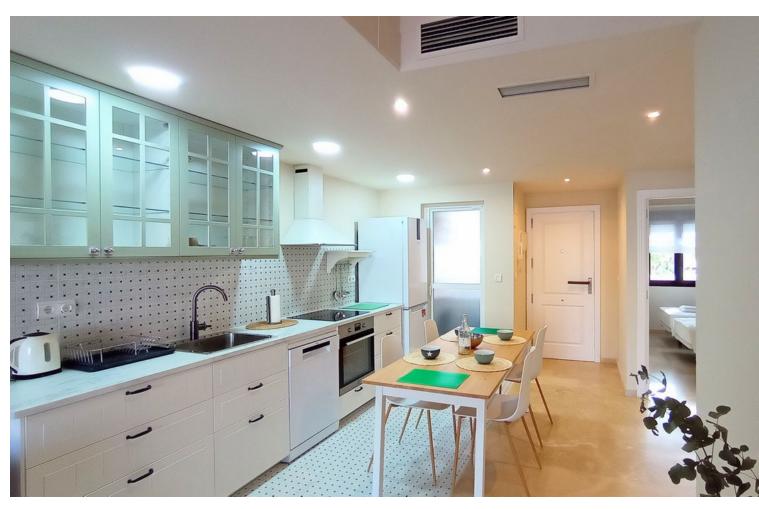

## Sales - Apartment - Riviera del Sol 259.000€

Riviera del Sol Apartment

Community: 1,560 EUR / year IBI: 410 EUR / year Rubbish: 80 EUR / year

2

2

83 m2

Magnificent Renovated Apartment with Large Terrace in Riviera del Sol, with touristic license! Welcome to your new home on the Costa del Sol. This middle-floor apartment, located in the tranquil area of Riviera del Sol, has been recently renovated and comes with a tourist license, making it an excellent choice for both living and investment. Key Features: Spacious Terrace: Enjoy a large 15 m² terrace, perfect for relaxing, sunbathing, or dining al fresco. Recently Renovated: The apartment is in excellent condition, having been recently renovated to offer a modern and comfortable style. Bright and Cozy Spaces: With 2 bedrooms and 2 full bathrooms, the apartment offers a comfortable and well-distributed living space. The master bedroom includes an en-suite bathroom for added privacy. Modern Amenities: Equipped with air conditioning (hot/cold), marble floors, and double glazing, ensuring comfort all year round. Community Facilities: Enjoy the community amenities, which include a pool, gardens, and a paddle tennis court. Panoramic Views: The southwest orientation offers stunning panoramic and urban views, allowing you to enjoy wonderful sunsets. Connectivity and Convenience: Situated in a quiet urbanization yet close to golf, the sea, the city, and transportation. Additionally, the apartment features WiFi and fiber optic, ideal for working from home. Security and Parking: The community features a gated enclosure for added security and offers underground and street parking options. This apartment is a true bargain and an exceptional opportunity for those looking for a vacation home, a profitable investment, or a new home in a prime location. Don't miss the chance to live in beautiful Riviera del Sol with all the amenities and services at your fingertips.