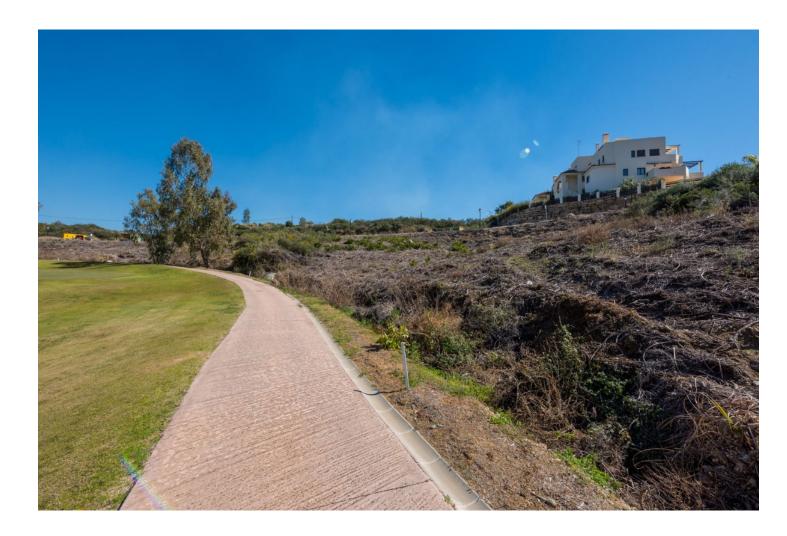

## Elviria

Plot

Plot of urban land located in Elviria Sur sector, according to the General Urban Development Plan (PGOU) of the municipality of Marbella. The land is classified for exempt single-family residential use (UE4) with a buildability of 0.30 m<sup>2</sup>/m<sup>2</sup>, and a maximum buildable area of 1,317.68 m<sup>2</sup>. The plot has a total area of 4,392.27 m<sup>2</sup>. The plot is finalist land, ready for construction, with the possibility of developing up to four villas. Location: southern area of Elviria, near the golf course. Urban Parameters: Characteristic use: Single-family residential. Maximum construction height: PB + 1 (ground floor + one floor) or up to 7.5 m. Buildability: 0.30. Maximum occupancy: 25% of the plot. Setbacks: 3 m to the public and private limits on the ground floor and 5 m on the upper floor. Minimum plot area: 1,000 m<sup>2</sup>. This plot represents an excellent investment opportunity in the sought-after area of Elviria, ideal for the construction of luxury villas close to recreational areas and golf courses.