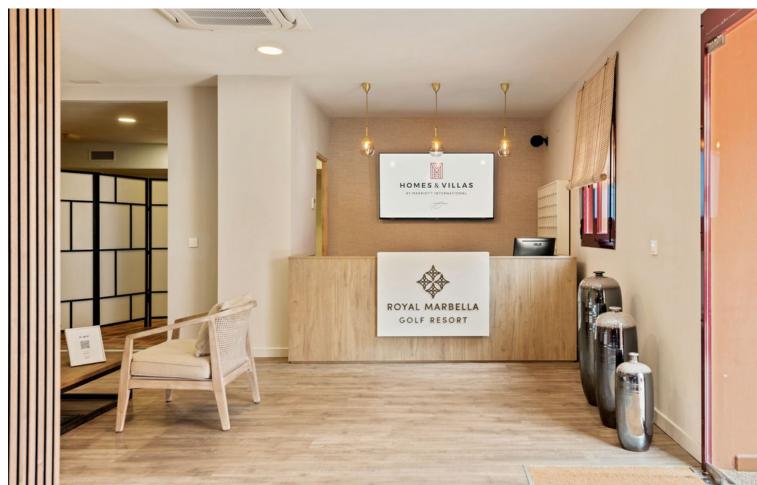

## Sales - Apartment - Benahavís 245.000€

Benahavís Apartment

Community: 1,008 EUR / year IBI: 198 EUR / year Rubbish: 18 EUR / year

1

1

70 m<sup>2</sup>

This stunning, fully furnished second-floor apartment overlooks the tranquil communal swimming pool. Ideally situated near El Paraíso Golf, Villa Padierna Golf, Tramores Golf, Atalaya Golf, and Guadalmina Golf, it sits at the intersection of Marbella, Estepona, and Benahavís. This prime location ensures proximity to fantastic beaches, golf courses and all the amazing activities available on the coast. Residents can enjoy access to multiple swimming pools, lush gardens, a coworking space, and a professionally equipped gym. Parking and Storage Optional. The resort's rental program provides effortless ownership of a Marbella property, allowing for personal enjoyment of a fully serviced resort and the potential for consistent rental income. Making this the ideal holiday home and a hassle-free rental investment!