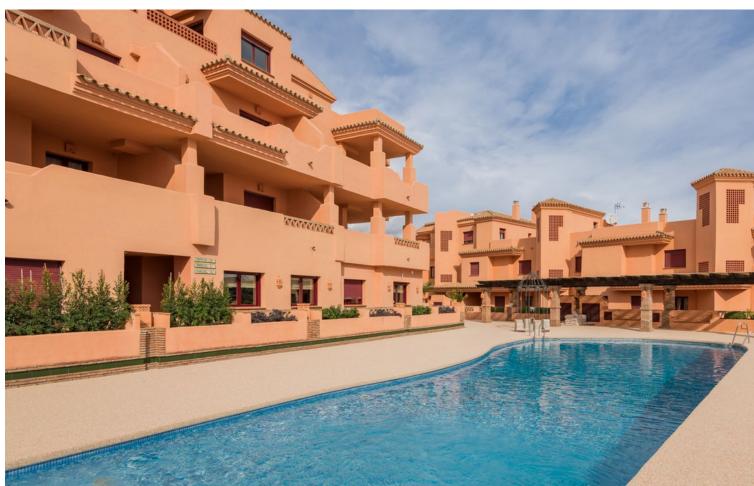

## Sales - Apartment - Benahavís 245.000€

Benahavís Apartment

Community: 1,008 EUR / year IBI: 198 EUR / year Rubbish: 18 EUR / year

1

1

70 m<sup>2</sup>

This stunning, fully furnished second-floor apartment overlooks the tranquil communal swimming pool. Ideally situated near El Paraíso Golf, Villa Padierna Golf, Tramores Golf, Atalaya Golf, and Guadalmina Golf, it sits at the intersection of Marbella, Estepona, and Benahavís. This prime location ensures proximity to fantastic beaches, golf courses and all the amazing activities available on the coast. Residents can enjoy access to multiple swimming pools, lush gardens, a coworking space, and a professionally equipped gym. Parking and Storage Optional. The resort's rental program provides effortless ownership of a Marbella property, allowing for personal enjoyment of a fully serviced resort and the potential for consistent rental income. Making this the ideal holiday home and a hassle-free rental investment!