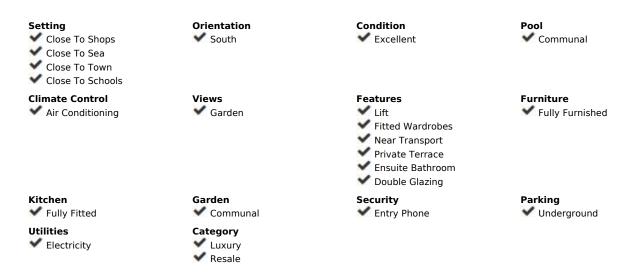

## Sales - Apartment - Benalmadena 349.995€

Benalmadena Apartment

Community: 876 EUR / year IBI: 550 EUR / year Rubbish: 165 EUR / year

2

2

80 m<sup>2</sup>

Exceptional Ground Floor Apartment with Direct Pool Access – Prime Location Near Beach and Station. 2 bed 2 bathroom Private parking We're excited to present this stunning, south-facing ground-floor apartment with 2 bedrooms and 2 bathrooms, perfect as a permanent home or a holiday escape. Located just a short walk from Arroyo de la Miel train station and close to Paloma Park and the beach, this property is truly a rare find. One of the highlights of this apartment is its beautiful, spacious terrace, which can be directly accessed from both the kitchen and the living room, making it superb for entertaining and enjoying outdoor dining. The terrace offers direct access to the communal pool, creating your own private oasis with sun exposure all day. Meticulously maintained, the apartment features a recently renovated kitchen and bathrooms, blending modern design with a bright, open interior. Each bedroom is generously sized, with the master bedroom offering an ensuite bathroom. For added convenience, the property includes private parking and air conditioning throughout. Ideally located near shops, restaurants, and the beach, this apartment offers the best of modern coastal living in an unbeatable setting.