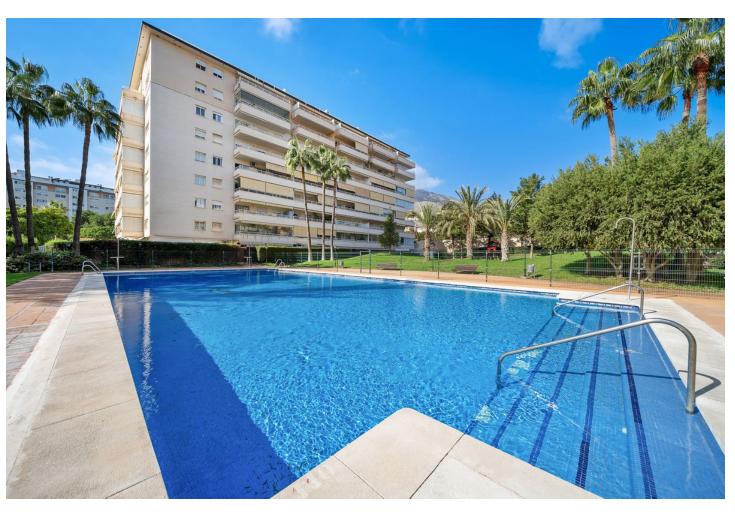

## Sales - Apartment - Benalmadena 349.995€

Benalmadena Apartment

Community: 876 EUR / year IBI: 550 EUR / year Rubbish: 165 EUR / year

2

2

80 m<sup>2</sup>

Exceptional Ground Floor Apartment with Direct Pool Access – Prime Location Near Beach and Station. 2 bed 2 bathroom Private parking We're excited to present this stunning, south-facing ground-floor apartment with 2 bedrooms and 2 bathrooms, perfect as a permanent home or a holiday escape. Located just a short walk from Arroyo de la Miel train station and close to Paloma Park and the beach, this property is truly a rare find. One of the highlights of this apartment is its beautiful, spacious terrace, which can be directly accessed from both the kitchen and the living room, making it superb for entertaining and enjoying outdoor dining. The terrace offers direct access to the communal pool, creating your own private oasis with sun exposure all day. Meticulously maintained, the apartment features a recently renovated kitchen and bathrooms, blending modern design with a bright, open interior. Each bedroom is generously sized, with the master bedroom offering an ensuite bathroom. For added convenience, the property includes private parking and air conditioning throughout. Ideally located near shops, restaurants, and the beach, this apartment offers the best of modern coastal living in an unbeatable setting.