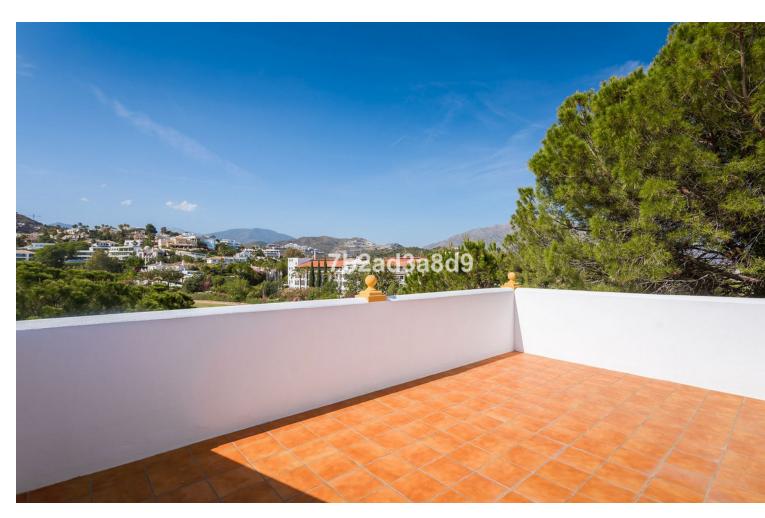

## Sales - House - La Quinta 945.000€

La Quinta House

Community: 1,704 EUR / year IBI: 679 EUR / year Rubbish: 18 EUR / year

4

3.5

283 m<sup>2</sup>

Large family 4-level corner unit townhouse located in a front line golf gated complex in La Quinta, Benahavís. It comprises, on the main level: open-plan fully fitted and equipped kitchen; living and dining area with access to a terrace offering lovely views to La Quinta golf; guest bedroom; guest toilet. Downstairs: two en-suite bedrooms, both with views to the golf course; storage room. The first floor has a spacious en-suite master bedroom, with stairs leading up to the solarium with beautiful mountain and golf views. There is a possibility to add a Jacuzzi or plunge pool there (please see renders of both as an example, more information upon request). The complex offers an optional membership (EUR 100 per month) to have access to the facilities of the 5-star Westin Hotel located 50 metres away including pool, spa and gym. With possibility to sign up for a golf membership of La Quinta Golf. The property comes with 2 parking spaces and a storage room.