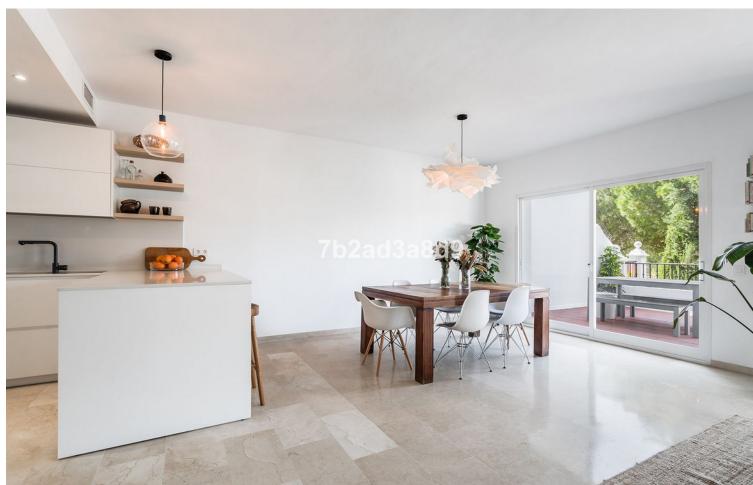

## Sales - House - La Quinta 945.000€

La Quinta House

Community: 1,704 EUR / year IBI: 679 EUR / year Rubbish: 18 EUR / year

4

3.5

283 m<sup>2</sup>

Large family 4-level corner unit townhouse located in a front line golf gated complex in La Quinta, Benahavís. It comprises, on the main level: open-plan fully fitted and equipped kitchen; living and dining area with access to a terrace offering lovely views to La Quinta golf; guest bedroom; guest toilet. Downstairs: two en-suite bedrooms, both with views to the golf course; storage room. The first floor has a spacious en-suite master bedroom, with stairs leading up to the solarium with beautiful mountain and golf views. There is a possibility to add a Jacuzzi or plunge pool there (please see renders of both as an example, more information upon request). The complex offers an optional membership (EUR 100 per month) to have access to the facilities of the 5-star Westin Hotel located 50 metres away including pool, spa and gym. With possibility to sign up for a golf membership of La Quinta Golf. The property comes with 2 parking spaces and a storage room.