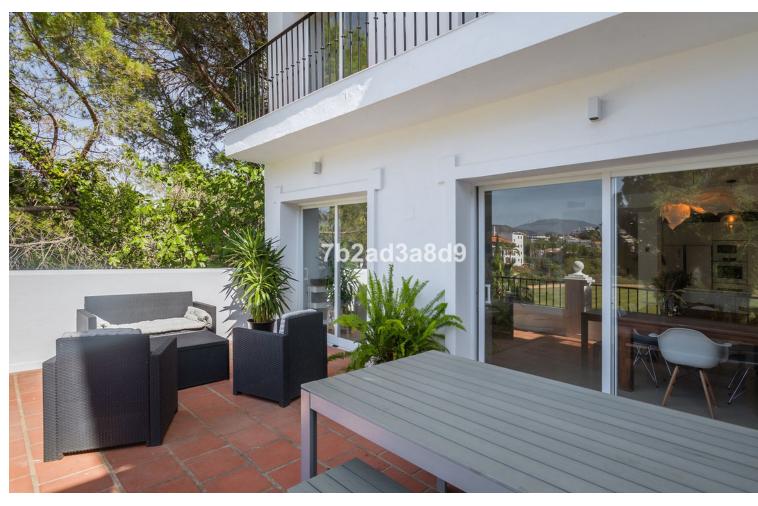

## Sales - House - La Quinta 945.000€

La Quinta House

Community: 1,704 EUR / year IBI: 679 EUR / year Rubbish: 18 EUR / year

4

3.5

283 m<sup>2</sup>

Large family 4-level corner unit townhouse located in a front line golf gated complex in La Quinta, Benahavís. It comprises, on the main level: open-plan fully fitted and equipped kitchen; living and dining area with access to a terrace offering lovely views to La Quinta golf; guest bedroom; guest toilet. Downstairs: two en-suite bedrooms, both with views to the golf course; storage room. The first floor has a spacious en-suite master bedroom, with stairs leading up to the solarium with beautiful mountain and golf views. There is a possibility to add a Jacuzzi or plunge pool there (please see renders of both as an example, more information upon request). The complex offers an optional membership (EUR 100 per month) to have access to the facilities of the 5-star Westin Hotel located 50 metres away including pool, spa and gym. With possibility to sign up for a golf membership of La Quinta Golf. The property comes with 2 parking spaces and a storage room.