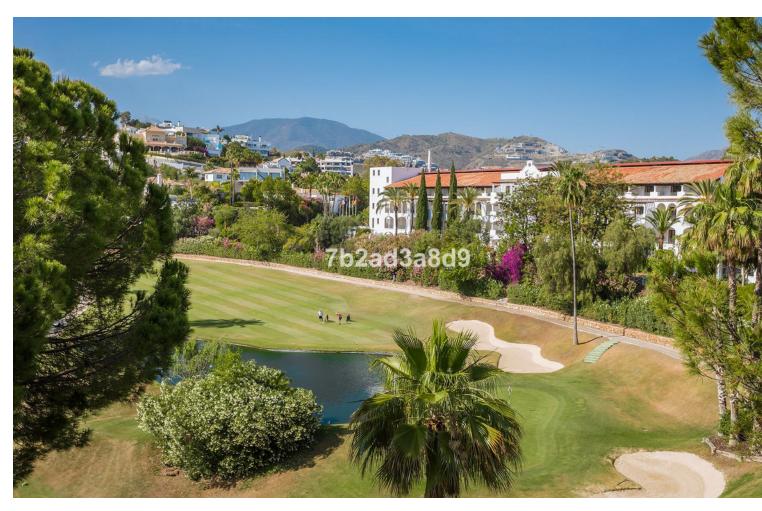

## Sales - House - La Quinta 945.000€

La Quinta House

Community: 1,704 EUR / year IBI: 679 EUR / year Rubbish: 18 EUR / year

4

3.5

283 m<sup>2</sup>

Large family 4-level corner unit townhouse located in a front line golf gated complex in La Quinta, Benahavís. It comprises, on the main level: open-plan fully fitted and equipped kitchen; living and dining area with access to a terrace offering lovely views to La Quinta golf; guest bedroom; guest toilet. Downstairs: two en-suite bedrooms, both with views to the golf course; storage room. The first floor has a spacious en-suite master bedroom, with stairs leading up to the solarium with beautiful mountain and golf views. There is a possibility to add a Jacuzzi or plunge pool there (please see renders of both as an example, more information upon request). The complex offers an optional membership (EUR 100 per month) to have access to the facilities of the 5-star Westin Hotel located 50 metres away including pool, spa and gym. With possibility to sign up for a golf membership of La Quinta Golf. The property comes with 2 parking spaces and a storage room.