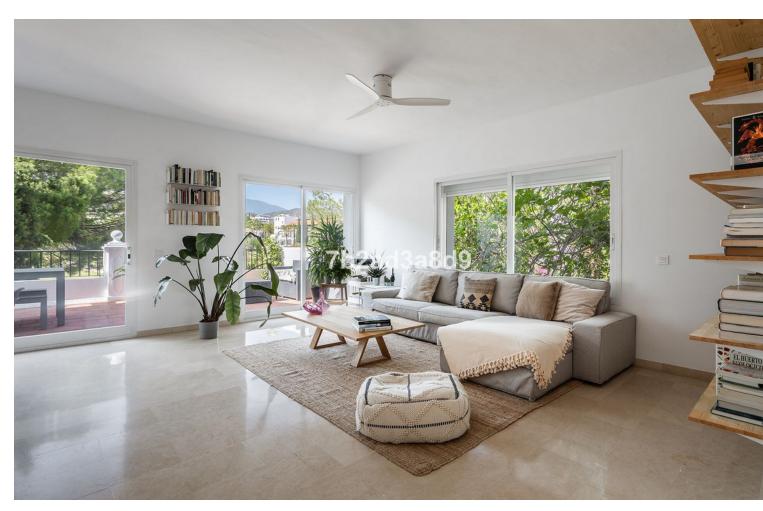

## Sales - House - La Quinta 945.000€

La Quinta House

Community: 1,704 EUR / year IBI: 679 EUR / year Rubbish: 18 EUR / year

4

3.5

283 m<sup>2</sup>

Large family 4-level corner unit townhouse located in a front line golf gated complex in La Quinta, Benahavís. It comprises, on the main level: open-plan fully fitted and equipped kitchen; living and dining area with access to a terrace offering lovely views to La Quinta golf; guest bedroom; guest toilet. Downstairs: two en-suite bedrooms, both with views to the golf course; storage room. The first floor has a spacious en-suite master bedroom, with stairs leading up to the solarium with beautiful mountain and golf views. There is a possibility to add a Jacuzzi or plunge pool there (please see renders of both as an example, more information upon request). The complex offers an optional membership (EUR 100 per month) to have access to the facilities of the 5-star Westin Hotel located 50 metres away including pool, spa and gym. With possibility to sign up for a golf membership of La Quinta Golf. The property comes with 2 parking spaces and a storage room.