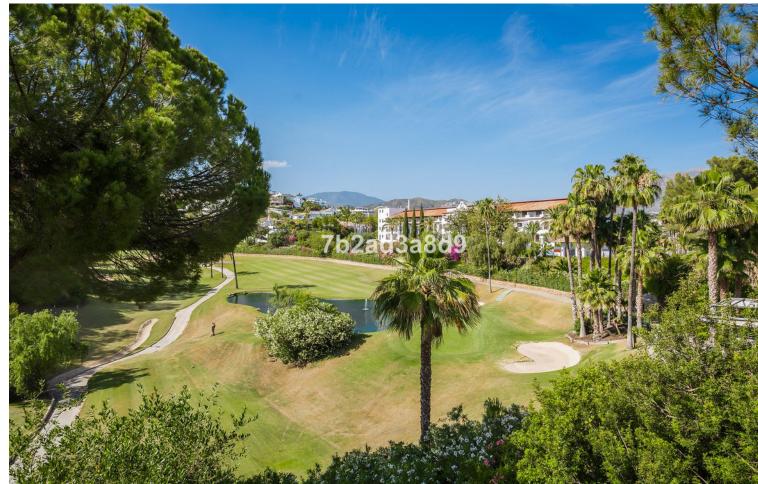

## Sales - House - La Quinta 945.000€

La Quinta House

Community: 1,704 EUR / year IBI: 679 EUR / year Rubbish: 18 EUR / year

4

3.5

283 m<sup>2</sup>

Large family 4-level corner unit townhouse located in a front line golf gated complex in La Quinta, Benahavís. It comprises, on the main level: open-plan fully fitted and equipped kitchen; living and dining area with access to a terrace offering lovely views to La Quinta golf; guest bedroom; guest toilet. Downstairs: two en-suite bedrooms, both with views to the golf course; storage room. The first floor has a spacious en-suite master bedroom, with stairs leading up to the solarium with beautiful mountain and golf views. There is a possibility to add a Jacuzzi or plunge pool there (please see renders of both as an example, more information upon request). The complex offers an optional membership (EUR 100 per month) to have access to the facilities of the 5-star Westin Hotel located 50 metres away including pool, spa and gym. With possibility to sign up for a golf membership of La Quinta Golf. The property comes with 2 parking spaces and a storage room.