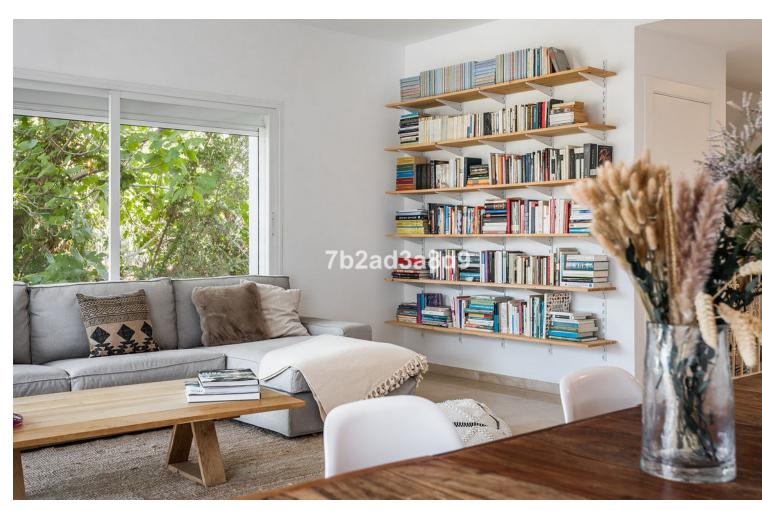

## Sales - House - La Quinta 945.000€

La Quinta House

Community: 1,704 EUR / year IBI: 679 EUR / year Rubbish: 18 EUR / year

4

3.5

283 m<sup>2</sup>

Large family 4-level corner unit townhouse located in a front line golf gated complex in La Quinta, Benahavís. It comprises, on the main level: open-plan fully fitted and equipped kitchen; living and dining area with access to a terrace offering lovely views to La Quinta golf; guest bedroom; guest toilet. Downstairs: two en-suite bedrooms, both with views to the golf course; storage room. The first floor has a spacious en-suite master bedroom, with stairs leading up to the solarium with beautiful mountain and golf views. There is a possibility to add a Jacuzzi or plunge pool there (please see renders of both as an example, more information upon request). The complex offers an optional membership (EUR 100 per month) to have access to the facilities of the 5-star Westin Hotel located 50 metres away including pool, spa and gym. With possibility to sign up for a golf membership of La Quinta Golf. The property comes with 2 parking spaces and a storage room.