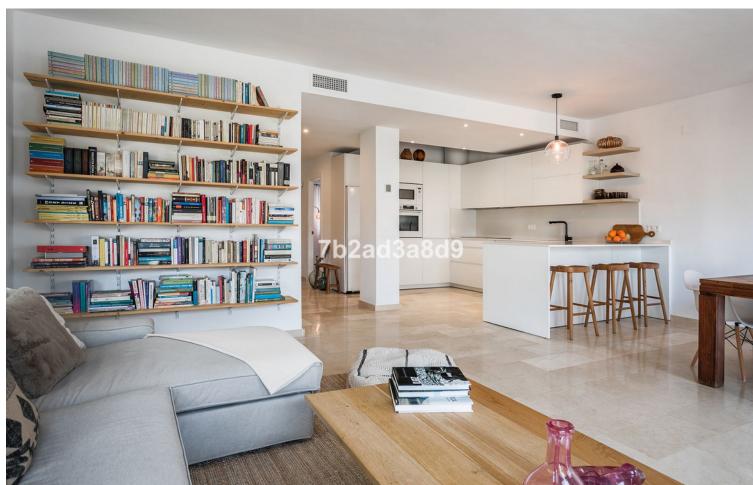

## Sales - House - La Quinta 945.000€

La Quinta House

Community: 1,704 EUR / year IBI: 679 EUR / year Rubbish: 18 EUR / year

4

3.5

283 m<sup>2</sup>

Large family 4-level corner unit townhouse located in a front line golf gated complex in La Quinta, Benahavís. It comprises, on the main level: open-plan fully fitted and equipped kitchen; living and dining area with access to a terrace offering lovely views to La Quinta golf; guest bedroom; guest toilet. Downstairs: two en-suite bedrooms, both with views to the golf course; storage room. The first floor has a spacious en-suite master bedroom, with stairs leading up to the solarium with beautiful mountain and golf views. There is a possibility to add a Jacuzzi or plunge pool there (please see renders of both as an example, more information upon request). The complex offers an optional membership (EUR 100 per month) to have access to the facilities of the 5-star Westin Hotel located 50 metres away including pool, spa and gym. With possibility to sign up for a golf membership of La Quinta Golf. The property comes with 2 parking spaces and a storage room.