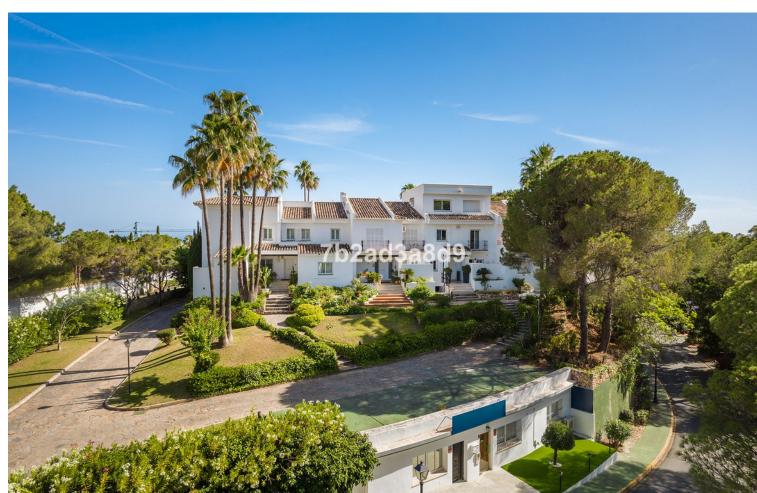

## Sales - House - La Quinta 945.000€

La Quinta House

Community: 1,704 EUR / year IBI: 679 EUR / year Rubbish: 18 EUR / year

4

3.5

283 m<sup>2</sup>

Large family 4-level corner unit townhouse located in a front line golf gated complex in La Quinta, Benahavís. It comprises, on the main level: open-plan fully fitted and equipped kitchen; living and dining area with access to a terrace offering lovely views to La Quinta golf; guest bedroom; guest toilet. Downstairs: two en-suite bedrooms, both with views to the golf course; storage room. The first floor has a spacious en-suite master bedroom, with stairs leading up to the solarium with beautiful mountain and golf views. There is a possibility to add a Jacuzzi or plunge pool there (please see renders of both as an example, more information upon request). The complex offers an optional membership (EUR 100 per month) to have access to the facilities of the 5-star Westin Hotel located 50 metres away including pool, spa and gym. With possibility to sign up for a golf membership of La Quinta Golf. The property comes with 2 parking spaces and a storage room.