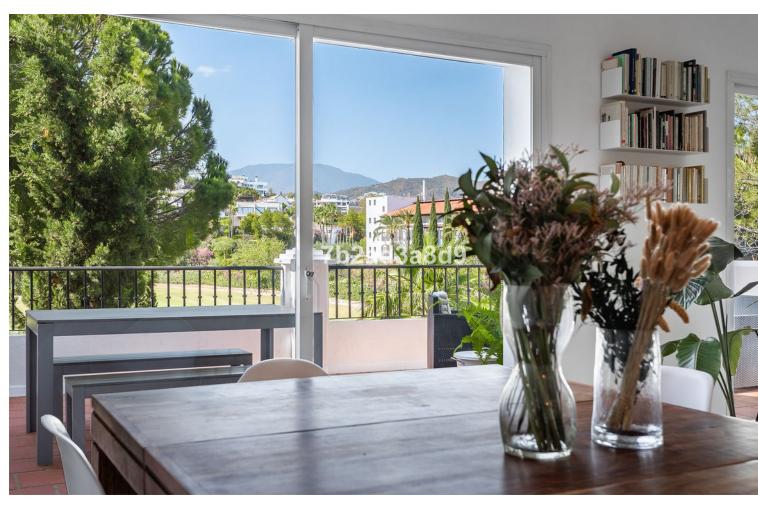

## Sales - House - La Quinta 945.000€

La Quinta House

Community: 1,704 EUR / year IBI: 679 EUR / year Rubbish: 18 EUR / year

4

3.5

283 m<sup>2</sup>

Large family 4-level corner unit townhouse located in a front line golf gated complex in La Quinta, Benahavís. It comprises, on the main level: open-plan fully fitted and equipped kitchen; living and dining area with access to a terrace offering lovely views to La Quinta golf; guest bedroom; guest toilet. Downstairs: two en-suite bedrooms, both with views to the golf course; storage room. The first floor has a spacious en-suite master bedroom, with stairs leading up to the solarium with beautiful mountain and golf views. There is a possibility to add a Jacuzzi or plunge pool there (please see renders of both as an example, more information upon request). The complex offers an optional membership (EUR 100 per month) to have access to the facilities of the 5-star Westin Hotel located 50 metres away including pool, spa and gym. With possibility to sign up for a golf membership of La Quinta Golf. The property comes with 2 parking spaces and a storage room.