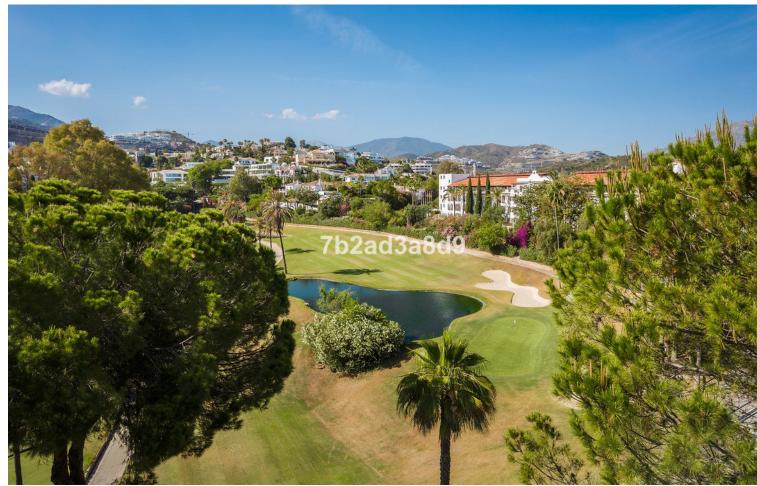

## Sales - House - La Quinta 945.000€

La Quinta House

Community: 1,704 EUR / year IBI: 679 EUR / year Rubbish: 18 EUR / year

4

3.5

283 m<sup>2</sup>

Large family 4-level corner unit townhouse located in a front line golf gated complex in La Quinta, Benahavís. It comprises, on the main level: open-plan fully fitted and equipped kitchen; living and dining area with access to a terrace offering lovely views to La Quinta golf; guest bedroom; guest toilet. Downstairs: two en-suite bedrooms, both with views to the golf course; storage room. The first floor has a spacious en-suite master bedroom, with stairs leading up to the solarium with beautiful mountain and golf views. There is a possibility to add a Jacuzzi or plunge pool there (please see renders of both as an example, more information upon request). The complex offers an optional membership (EUR 100 per month) to have access to the facilities of the 5-star Westin Hotel located 50 metres away including pool, spa and gym. With possibility to sign up for a golf membership of La Quinta Golf. The property comes with 2 parking spaces and a storage room.