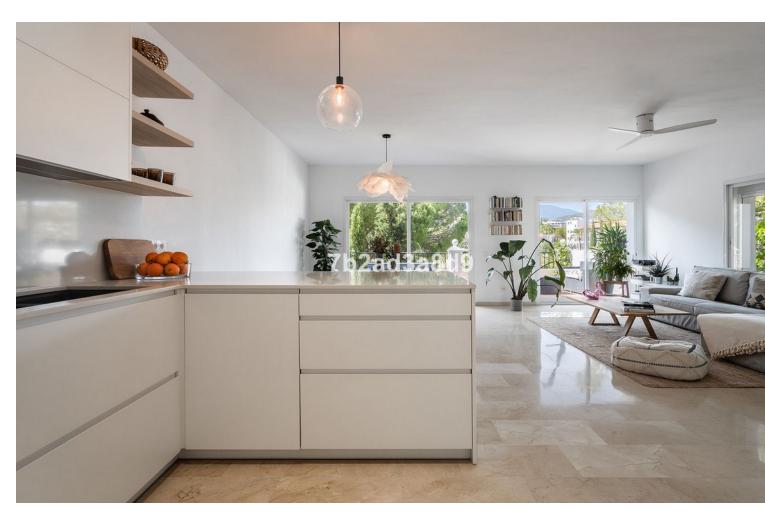

## Sales - House - La Quinta 945.000€

La Quinta House

Community: 1,704 EUR / year IBI: 679 EUR / year Rubbish: 18 EUR / year

4

3.5

283 m<sup>2</sup>

Large family 4-level corner unit townhouse located in a front line golf gated complex in La Quinta, Benahavís. It comprises, on the main level: open-plan fully fitted and equipped kitchen; living and dining area with access to a terrace offering lovely views to La Quinta golf; guest bedroom; guest toilet. Downstairs: two en-suite bedrooms, both with views to the golf course; storage room. The first floor has a spacious en-suite master bedroom, with stairs leading up to the solarium with beautiful mountain and golf views. There is a possibility to add a Jacuzzi or plunge pool there (please see renders of both as an example, more information upon request). The complex offers an optional membership (EUR 100 per month) to have access to the facilities of the 5-star Westin Hotel located 50 metres away including pool, spa and gym. With possibility to sign up for a golf membership of La Quinta Golf. The property comes with 2 parking spaces and a storage room.