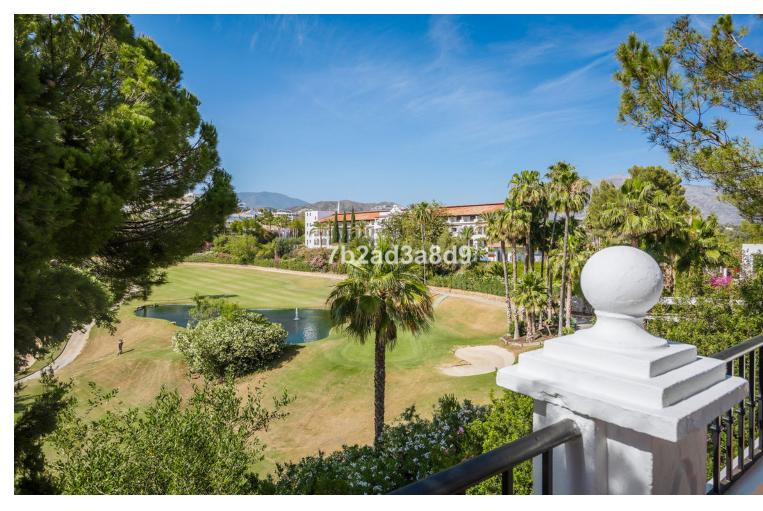

## Sales - House - La Quinta 945.000€

La Quinta House

Community: 1,704 EUR / year IBI: 679 EUR / year Rubbish: 18 EUR / year

4

3.5

283 m<sup>2</sup>

Large family 4-level corner unit townhouse located in a front line golf gated complex in La Quinta, Benahavís. It comprises, on the main level: open-plan fully fitted and equipped kitchen; living and dining area with access to a terrace offering lovely views to La Quinta golf; guest bedroom; guest toilet. Downstairs: two en-suite bedrooms, both with views to the golf course; storage room. The first floor has a spacious en-suite master bedroom, with stairs leading up to the solarium with beautiful mountain and golf views. There is a possibility to add a Jacuzzi or plunge pool there (please see renders of both as an example, more information upon request). The complex offers an optional membership (EUR 100 per month) to have access to the facilities of the 5-star Westin Hotel located 50 metres away including pool, spa and gym. With possibility to sign up for a golf membership of La Quinta Golf. The property comes with 2 parking spaces and a storage room.