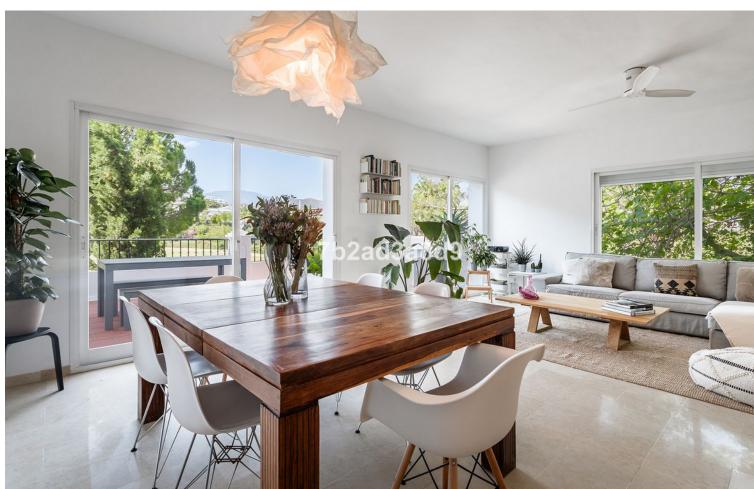

## Sales - House - La Quinta 945.000€

La Quinta House

Community: 1,704 EUR / year IBI: 679 EUR / year Rubbish: 18 EUR / year

4

3.5

283 m<sup>2</sup>

Large family 4-level corner unit townhouse located in a front line golf gated complex in La Quinta, Benahavís. It comprises, on the main level: open-plan fully fitted and equipped kitchen; living and dining area with access to a terrace offering lovely views to La Quinta golf; guest bedroom; guest toilet. Downstairs: two en-suite bedrooms, both with views to the golf course; storage room. The first floor has a spacious en-suite master bedroom, with stairs leading up to the solarium with beautiful mountain and golf views. There is a possibility to add a Jacuzzi or plunge pool there (please see renders of both as an example, more information upon request). The complex offers an optional membership (EUR 100 per month) to have access to the facilities of the 5-star Westin Hotel located 50 metres away including pool, spa and gym. With possibility to sign up for a golf membership of La Quinta Golf. The property comes with 2 parking spaces and a storage room.