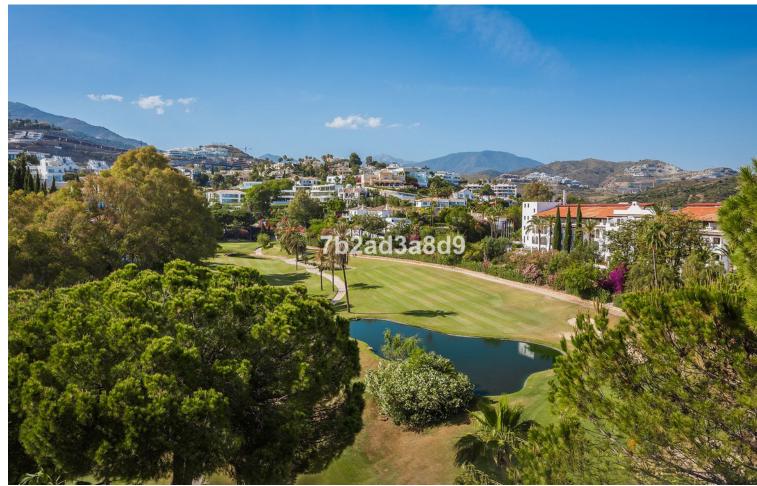

## Sales - House - La Quinta 945.000€

La Quinta House

Community: 1,704 EUR / year IBI: 679 EUR / year Rubbish: 18 EUR / year

4

3.5

283 m<sup>2</sup>

Large family 4-level corner unit townhouse located in a front line golf gated complex in La Quinta, Benahavís. It comprises, on the main level: open-plan fully fitted and equipped kitchen; living and dining area with access to a terrace offering lovely views to La Quinta golf; guest bedroom; guest toilet. Downstairs: two en-suite bedrooms, both with views to the golf course; storage room. The first floor has a spacious en-suite master bedroom, with stairs leading up to the solarium with beautiful mountain and golf views. There is a possibility to add a Jacuzzi or plunge pool there (please see renders of both as an example, more information upon request). The complex offers an optional membership (EUR 100 per month) to have access to the facilities of the 5-star Westin Hotel located 50 metres away including pool, spa and gym. With possibility to sign up for a golf membership of La Quinta Golf. The property comes with 2 parking spaces and a storage room.