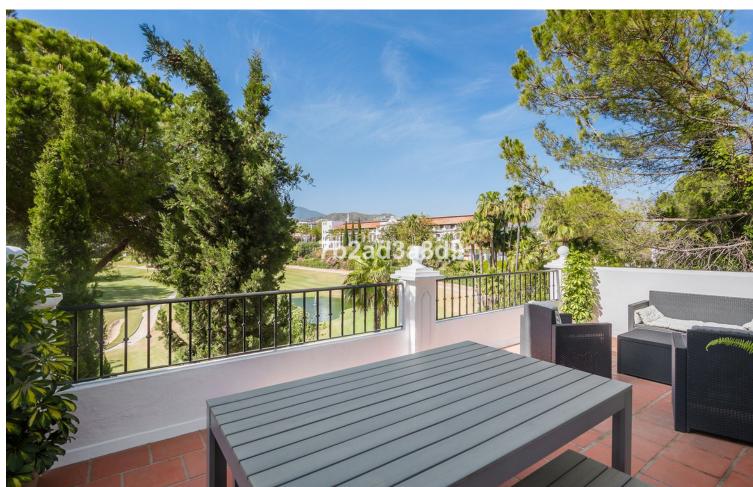

## Sales - House - La Quinta 945.000€

La Quinta House

Community: 1,704 EUR / year IBI: 679 EUR / year Rubbish: 18 EUR / year

4

3.5

283 m<sup>2</sup>

Large family 4-level corner unit townhouse located in a front line golf gated complex in La Quinta, Benahavís. It comprises, on the main level: open-plan fully fitted and equipped kitchen; living and dining area with access to a terrace offering lovely views to La Quinta golf; guest bedroom; guest toilet. Downstairs: two en-suite bedrooms, both with views to the golf course; storage room. The first floor has a spacious en-suite master bedroom, with stairs leading up to the solarium with beautiful mountain and golf views. There is a possibility to add a Jacuzzi or plunge pool there (please see renders of both as an example, more information upon request). The complex offers an optional membership (EUR 100 per month) to have access to the facilities of the 5-star Westin Hotel located 50 metres away including pool, spa and gym. With possibility to sign up for a golf membership of La Quinta Golf. The property comes with 2 parking spaces and a storage room.