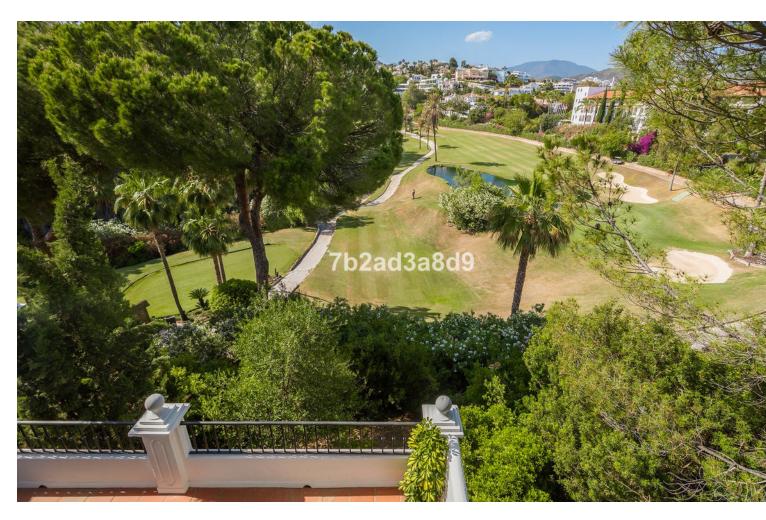

## Sales - House - La Quinta 945.000€

La Quinta House

Community: 1,704 EUR / year IBI: 679 EUR / year Rubbish: 18 EUR / year

4

3.5

283 m<sup>2</sup>

Large family 4-level corner unit townhouse located in a front line golf gated complex in La Quinta, Benahavís. It comprises, on the main level: open-plan fully fitted and equipped kitchen; living and dining area with access to a terrace offering lovely views to La Quinta golf; guest bedroom; guest toilet. Downstairs: two en-suite bedrooms, both with views to the golf course; storage room. The first floor has a spacious en-suite master bedroom, with stairs leading up to the solarium with beautiful mountain and golf views. There is a possibility to add a Jacuzzi or plunge pool there (please see renders of both as an example, more information upon request). The complex offers an optional membership (EUR 100 per month) to have access to the facilities of the 5-star Westin Hotel located 50 metres away including pool, spa and gym. With possibility to sign up for a golf membership of La Quinta Golf. The property comes with 2 parking spaces and a storage room.