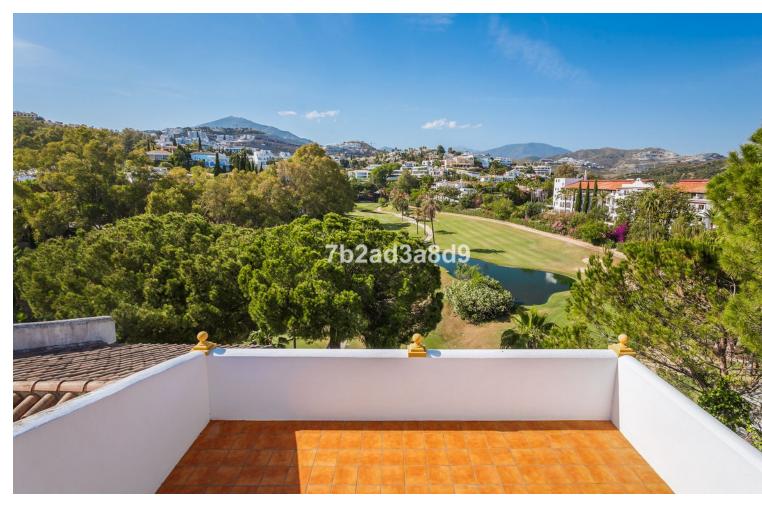

## Sales - House - La Quinta 945.000€

La Quinta House

Community: 1,704 EUR / year IBI: 679 EUR / year Rubbish: 18 EUR / year

4

3.5

283 m<sup>2</sup>

Large family 4-level corner unit townhouse located in a front line golf gated complex in La Quinta, Benahavís. It comprises, on the main level: open-plan fully fitted and equipped kitchen; living and dining area with access to a terrace offering lovely views to La Quinta golf; guest bedroom; guest toilet. Downstairs: two en-suite bedrooms, both with views to the golf course; storage room. The first floor has a spacious en-suite master bedroom, with stairs leading up to the solarium with beautiful mountain and golf views. There is a possibility to add a Jacuzzi or plunge pool there (please see renders of both as an example, more information upon request). The complex offers an optional membership (EUR 100 per month) to have access to the facilities of the 5-star Westin Hotel located 50 metres away including pool, spa and gym. With possibility to sign up for a golf membership of La Quinta Golf. The property comes with 2 parking spaces and a storage room.