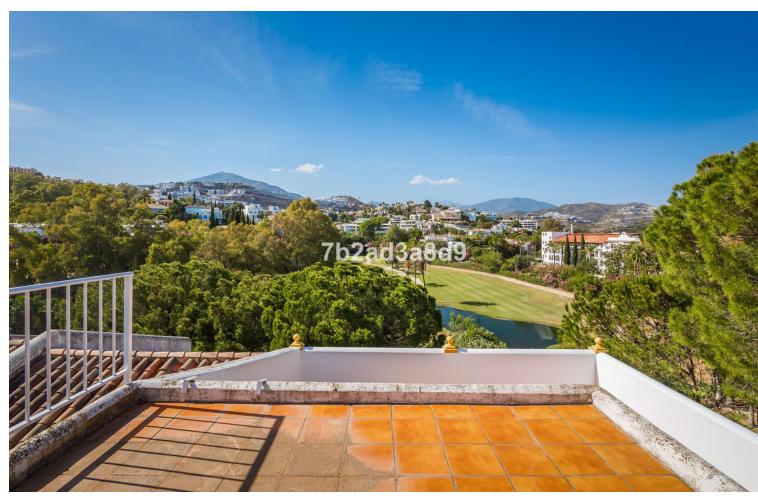

## Sales - House - La Quinta 945.000€

La Quinta House

Community: 1,704 EUR / year IBI: 679 EUR / year Rubbish: 18 EUR / year

4

3.5

283 m<sup>2</sup>

Large family 4-level corner unit townhouse located in a front line golf gated complex in La Quinta, Benahavís. It comprises, on the main level: open-plan fully fitted and equipped kitchen; living and dining area with access to a terrace offering lovely views to La Quinta golf; guest bedroom; guest toilet. Downstairs: two en-suite bedrooms, both with views to the golf course; storage room. The first floor has a spacious en-suite master bedroom, with stairs leading up to the solarium with beautiful mountain and golf views. There is a possibility to add a Jacuzzi or plunge pool there (please see renders of both as an example, more information upon request). The complex offers an optional membership (EUR 100 per month) to have access to the facilities of the 5-star Westin Hotel located 50 metres away including pool, spa and gym. With possibility to sign up for a golf membership of La Quinta Golf. The property comes with 2 parking spaces and a storage room.