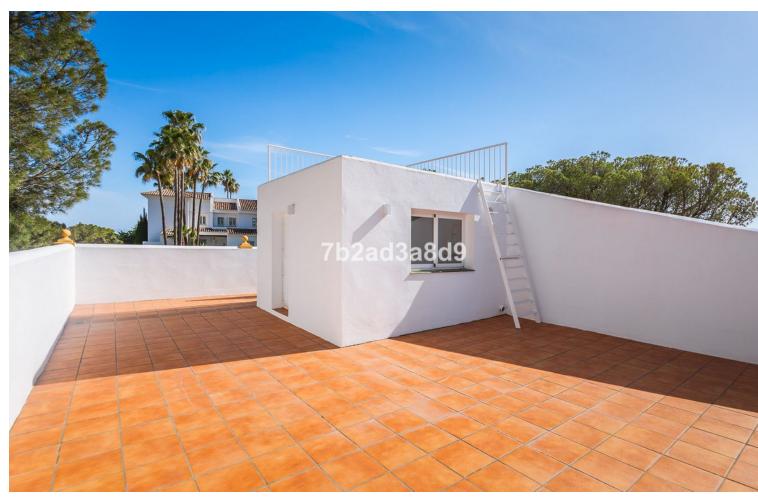

## Sales - House - La Quinta 945.000€

La Quinta House

Community: 1,704 EUR / year IBI: 679 EUR / year Rubbish: 18 EUR / year

4

3.5

283 m<sup>2</sup>

Large family 4-level corner unit townhouse located in a front line golf gated complex in La Quinta, Benahavís. It comprises, on the main level: open-plan fully fitted and equipped kitchen; living and dining area with access to a terrace offering lovely views to La Quinta golf; guest bedroom; guest toilet. Downstairs: two en-suite bedrooms, both with views to the golf course; storage room. The first floor has a spacious en-suite master bedroom, with stairs leading up to the solarium with beautiful mountain and golf views. There is a possibility to add a Jacuzzi or plunge pool there (please see renders of both as an example, more information upon request). The complex offers an optional membership (EUR 100 per month) to have access to the facilities of the 5-star Westin Hotel located 50 metres away including pool, spa and gym. With possibility to sign up for a golf membership of La Quinta Golf. The property comes with 2 parking spaces and a storage room.