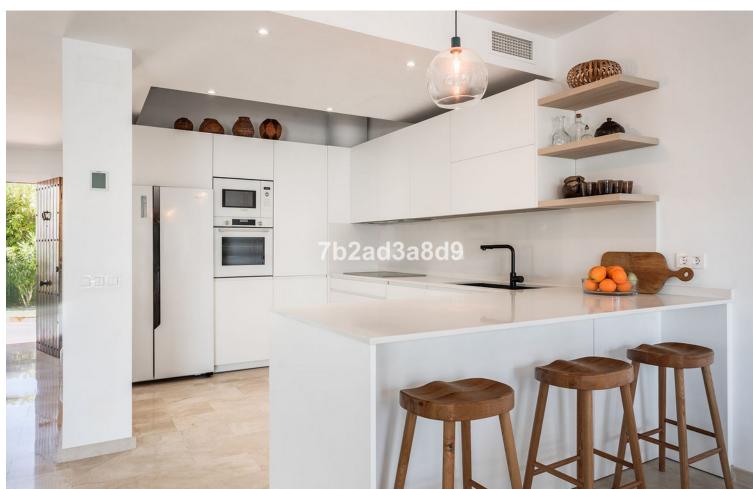

## Sales - House - La Quinta 945.000€

La Quinta House

Community: 1,704 EUR / year IBI: 679 EUR / year Rubbish: 18 EUR / year

4

3.5

283 m<sup>2</sup>

Large family 4-level corner unit townhouse located in a front line golf gated complex in La Quinta, Benahavís. It comprises, on the main level: open-plan fully fitted and equipped kitchen; living and dining area with access to a terrace offering lovely views to La Quinta golf; guest bedroom; guest toilet. Downstairs: two en-suite bedrooms, both with views to the golf course; storage room. The first floor has a spacious en-suite master bedroom, with stairs leading up to the solarium with beautiful mountain and golf views. There is a possibility to add a Jacuzzi or plunge pool there (please see renders of both as an example, more information upon request). The complex offers an optional membership (EUR 100 per month) to have access to the facilities of the 5-star Westin Hotel located 50 metres away including pool, spa and gym. With possibility to sign up for a golf membership of La Quinta Golf. The property comes with 2 parking spaces and a storage room.