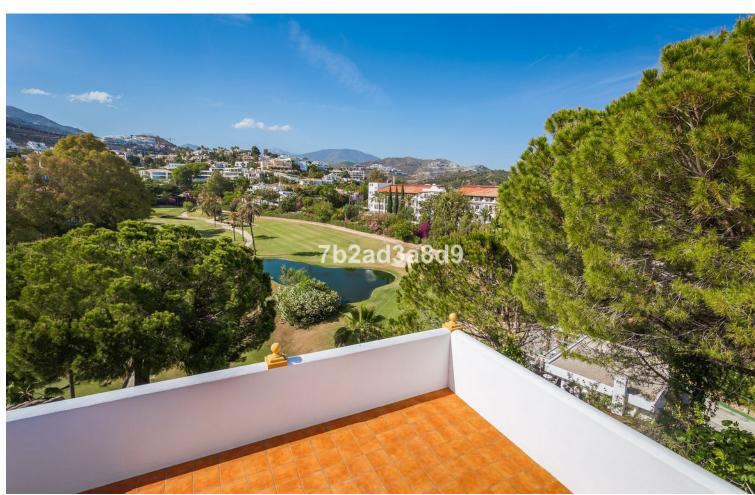

## Sales - House - La Quinta 945.000€

La Quinta House

Community: 1,704 EUR / year IBI: 679 EUR / year Rubbish: 18 EUR / year

4

3.5

283 m<sup>2</sup>

Large family 4-level corner unit townhouse located in a front line golf gated complex in La Quinta, Benahavís. It comprises, on the main level: open-plan fully fitted and equipped kitchen; living and dining area with access to a terrace offering lovely views to La Quinta golf; guest bedroom; guest toilet. Downstairs: two en-suite bedrooms, both with views to the golf course; storage room. The first floor has a spacious en-suite master bedroom, with stairs leading up to the solarium with beautiful mountain and golf views. There is a possibility to add a Jacuzzi or plunge pool there (please see renders of both as an example, more information upon request). The complex offers an optional membership (EUR 100 per month) to have access to the facilities of the 5-star Westin Hotel located 50 metres away including pool, spa and gym. With possibility to sign up for a golf membership of La Quinta Golf. The property comes with 2 parking spaces and a storage room.