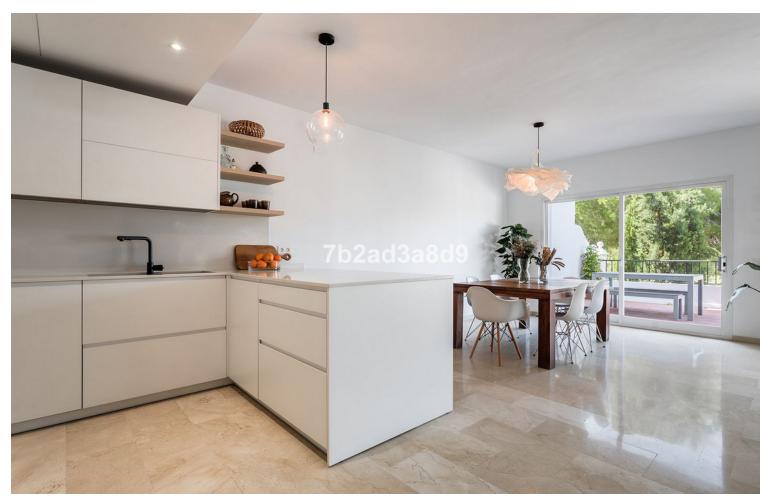

## Sales - House - La Quinta 945.000€

La Quinta House

Community: 1,704 EUR / year IBI: 679 EUR / year Rubbish: 18 EUR / year

4

3.5

283 m<sup>2</sup>

Large family 4-level corner unit townhouse located in a front line golf gated complex in La Quinta, Benahavís. It comprises, on the main level: open-plan fully fitted and equipped kitchen; living and dining area with access to a terrace offering lovely views to La Quinta golf; guest bedroom; guest toilet. Downstairs: two en-suite bedrooms, both with views to the golf course; storage room. The first floor has a spacious en-suite master bedroom, with stairs leading up to the solarium with beautiful mountain and golf views. There is a possibility to add a Jacuzzi or plunge pool there (please see renders of both as an example, more information upon request). The complex offers an optional membership (EUR 100 per month) to have access to the facilities of the 5-star Westin Hotel located 50 metres away including pool, spa and gym. With possibility to sign up for a golf membership of La Quinta Golf. The property comes with 2 parking spaces and a storage room.