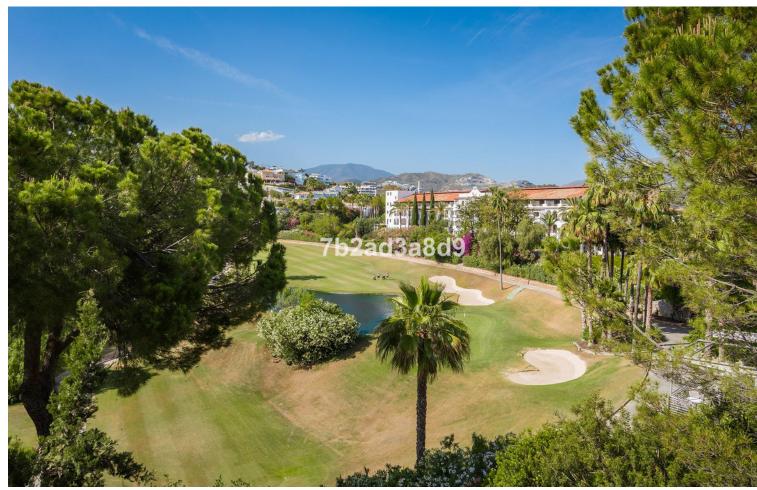

## Sales - House - La Quinta 945.000€

La Quinta House

Community: 1,704 EUR / year IBI: 679 EUR / year Rubbish: 18 EUR / year

4

3.5

283 m<sup>2</sup>

Large family 4-level corner unit townhouse located in a front line golf gated complex in La Quinta, Benahavís. It comprises, on the main level: open-plan fully fitted and equipped kitchen; living and dining area with access to a terrace offering lovely views to La Quinta golf; guest bedroom; guest toilet. Downstairs: two en-suite bedrooms, both with views to the golf course; storage room. The first floor has a spacious en-suite master bedroom, with stairs leading up to the solarium with beautiful mountain and golf views. There is a possibility to add a Jacuzzi or plunge pool there (please see renders of both as an example, more information upon request). The complex offers an optional membership (EUR 100 per month) to have access to the facilities of the 5-star Westin Hotel located 50 metres away including pool, spa and gym. With possibility to sign up for a golf membership of La Quinta Golf. The property comes with 2 parking spaces and a storage room.