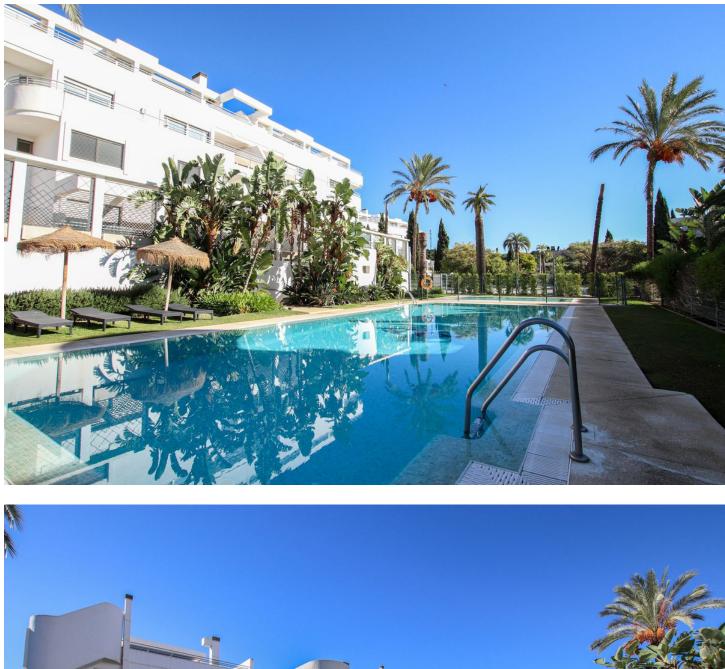

#### Apartment

IBI: 661 EUR / year

2

Featuring three bedrooms and two bathrooms with underfloor heating, the apartment includes a generous, open-plan lounge and dining area with a cozy fireplace, a separate kitchen with a serving hatch, and a covered utility room. The stunning south-facing terrace provides the ideal outdoor space, part covered and part open, complemented by a neatly landscaped area with astroturf. The lounge is finished with elegant marble flooring, while all bedrooms have warm wood flooring, and air conditioning is individually controlled in each room for optimal comfort. The master bedroom, with its ensuite bathroom, and a second bedroom both have direct access to the main terrace, while the third bedroom enjoys its own private covered terrace. Additional features include electric shutters throughout, a convenient storage room accessible from the terrace, and two secure underground parking spaces. The resort itself is meticulously maintained, with the added benefits of a concierge service, a newly installed 24-hour security system, two swimming pools with dedicated children's areas, and beautifully landscaped communal gardens. Adjacent plans include a future 18-hole golf course, a 5-star hotel, and a polo club, all set to enhance the area's appeal and value.

Electric Blinds

Condition

Pool Communal

Furniture Mot Furnished

Parking Vnderground