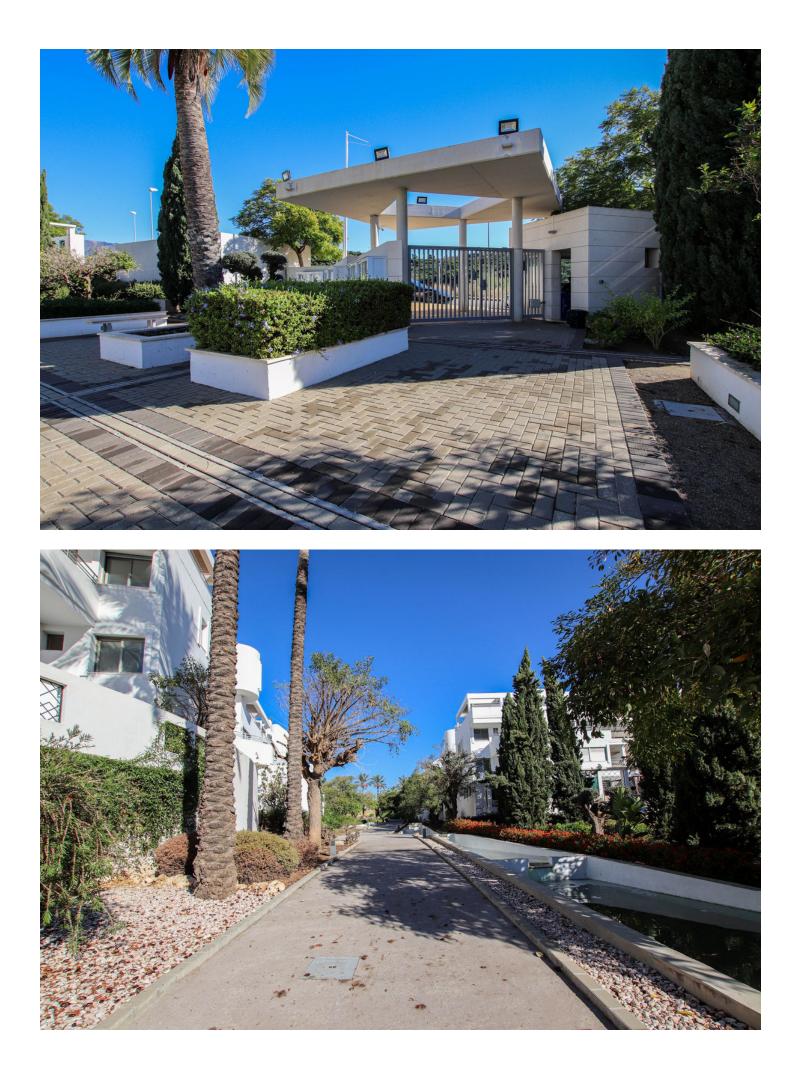

#### Apartment

IBI: 661 EUR / year

2

Featuring three bedrooms and two bathrooms with underfloor heating, the apartment includes a generous, open-plan lounge and dining area with a cozy fireplace, a separate kitchen with a serving hatch, and a covered utility room. The stunning south-facing terrace provides the ideal outdoor space, part covered and part open, complemented by a neatly landscaped area with astroturf. The lounge is finished with elegant marble flooring, while all bedrooms have warm wood flooring, and air conditioning is individually controlled in each room for optimal comfort. The master bedroom, with its ensuite bathroom, and a second bedroom both have direct access to the main terrace, while the third bedroom enjoys its own private covered terrace. Additional features include electric shutters throughout, a convenient storage room accessible from the terrace, and two secure underground parking spaces. The resort itself is meticulously maintained, with the added benefits of a concierge service, a newly installed 24-hour security system, two swimming pools with dedicated children's areas, and beautifully landscaped communal gardens. Adjacent plans include a future 18-hole golf course, a 5-star hotel, and a polo club, all set to enhance the area's appeal and value.

# Category

- Holiday Homes
- Investment
- 💙 Resale
- ✔ Contemporary

Good Features Covered Terrace Lift Fitted Wardrobes Private Terrace WiFi Storage Room Utility Room Utility Room Wood Flooring Marble Flooring Double Glazing Fiber Optic Security Gated Complex