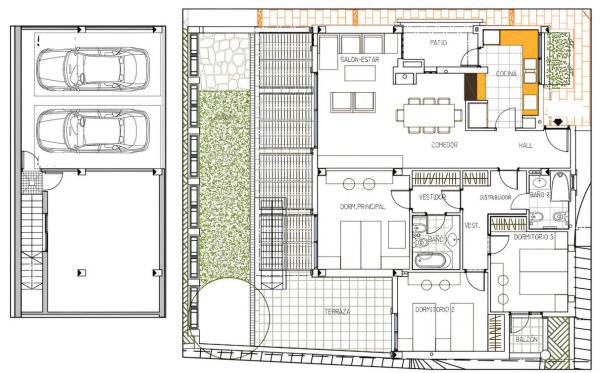

#### Apartment

IBI: 661 EUR / year

2

Featuring three bedrooms and two bathrooms with underfloor heating, the apartment includes a generous, open-plan lounge and dining area with a cozy fireplace, a separate kitchen with a serving hatch, and a covered utility room. The stunning south-facing terrace provides the ideal outdoor space, part covered and part open, complemented by a neatly landscaped area with astroturf. The lounge is finished with elegant marble flooring, while all bedrooms have warm wood flooring, and air conditioning is individually controlled in each room for optimal comfort. The master bedroom, with its ensuite bathroom, and a second bedroom both have direct access to the main terrace, while the third bedroom enjoys its own private covered terrace. Additional features include electric shutters throughout, a convenient storage room accessible from the terrace, and two secure underground parking spaces. The resort itself is meticulously maintained, with the added benefits of a concierge service, a newly installed 24-hour security system, two swimming pools with dedicated children's areas, and beautifully landscaped communal gardens. Adjacent plans include a future 18-hole golf course, a 5-star hotel, and a polo club, all set to enhance the area's appeal and value.