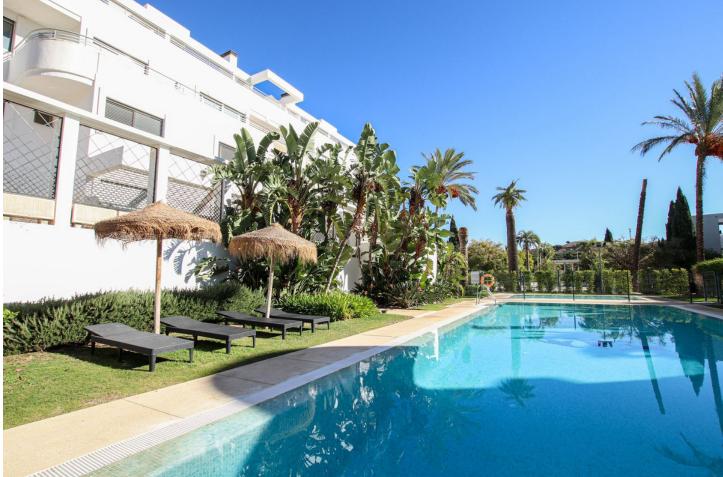

#### Apartment

IBI: 661 EUR / year

2

Featuring three bedrooms and two bathrooms with underfloor heating, the apartment includes a generous, open-plan lounge and dining area with a cozy fireplace, a separate kitchen with a serving hatch, and a covered utility room. The stunning south-facing terrace provides the ideal outdoor space, part covered and part open, complemented by a neatly landscaped area with astroturf. The lounge is finished with elegant marble flooring, while all bedrooms have warm wood flooring, and air conditioning is individually controlled in each room for optimal comfort. The master bedroom, with its ensuite bathroom, and a second bedroom both have direct access to the main terrace, while the third bedroom enjoys its own private covered terrace. Additional features include electric shutters throughout, a convenient storage room accessible from the terrace, and two secure underground parking spaces. The resort itself is meticulously maintained, with the added benefits of a concierge service, a newly installed 24-hour security system, two swimming pools with dedicated children's areas, and beautifully landscaped communal gardens. Adjacent plans include a future 18-hole golf course, a 5-star hotel, and a polo club, all set to enhance the area's appeal and value.

Electric Blinds

Condition

Pool Communal

Furniture Mot Furnished

Parking Vnderground