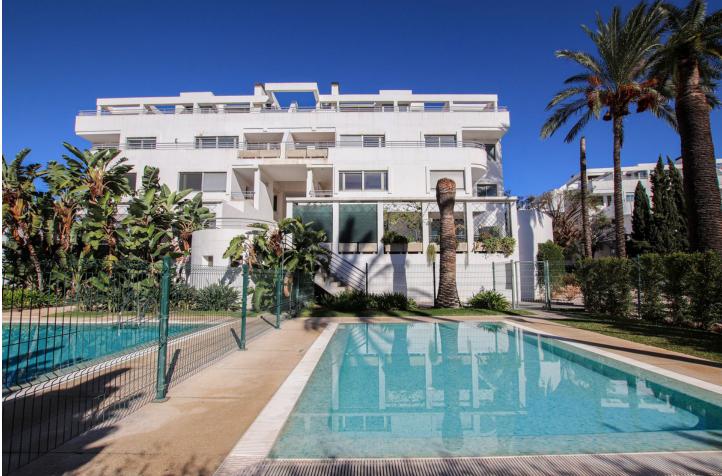

#### Apartment

IBI: 661 EUR / year

2

Featuring three bedrooms and two bathrooms with underfloor heating, the apartment includes a generous, open-plan lounge and dining area with a cozy fireplace, a separate kitchen with a serving hatch, and a covered utility room. The stunning south-facing terrace provides the ideal outdoor space, part covered and part open, complemented by a neatly landscaped area with astroturf. The lounge is finished with elegant marble flooring, while all bedrooms have warm wood flooring, and air conditioning is individually controlled in each room for optimal comfort. The master bedroom, with its ensuite bathroom, and a second bedroom both have direct access to the main terrace, while the third bedroom enjoys its own private covered terrace. Additional features include electric shutters throughout, a convenient storage room accessible from the terrace, and two secure underground parking spaces. The resort itself is meticulously maintained, with the added benefits of a concierge service, a newly installed 24-hour security system, two swimming pools with dedicated children's areas, and beautifully landscaped communal gardens. Adjacent plans include a future 18-hole golf course, a 5-star hotel, and a polo club, all set to enhance the area's appeal and value.