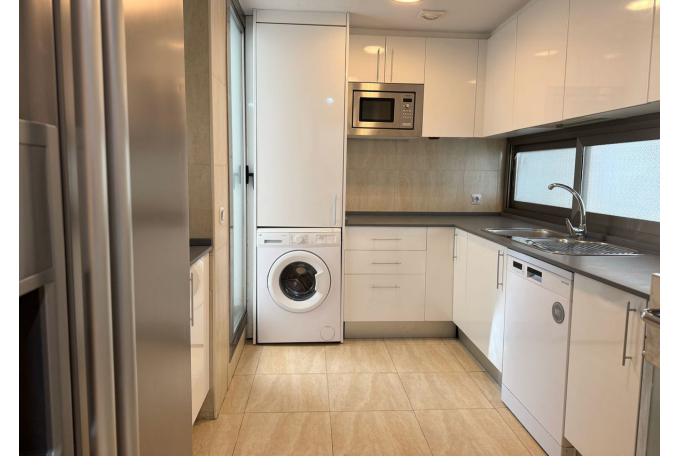

#### Apartment

IBI: 661 EUR / year

2

Featuring three bedrooms and two bathrooms with underfloor heating, the apartment includes a generous, open-plan lounge and dining area with a cozy fireplace, a separate kitchen with a serving hatch, and a covered utility room. The stunning south-facing terrace provides the ideal outdoor space, part covered and part open, complemented by a neatly landscaped area with astroturf. The lounge is finished with elegant marble flooring, while all bedrooms have warm wood flooring, and air conditioning is individually controlled in each room for optimal comfort. The master bedroom, with its ensuite bathroom, and a second bedroom both have direct access to the main terrace, while the third bedroom enjoys its own private covered terrace. Additional features include electric shutters throughout, a convenient storage room accessible from the terrace, and two secure underground parking spaces. The resort itself is meticulously maintained, with the added benefits of a concierge service, a newly installed 24-hour security system, two swimming pools with dedicated children's areas, and beautifully landscaped communal gardens. Adjacent plans include a future 18-hole golf course, a 5-star hotel, and a polo club, all set to enhance the area's appeal and value.