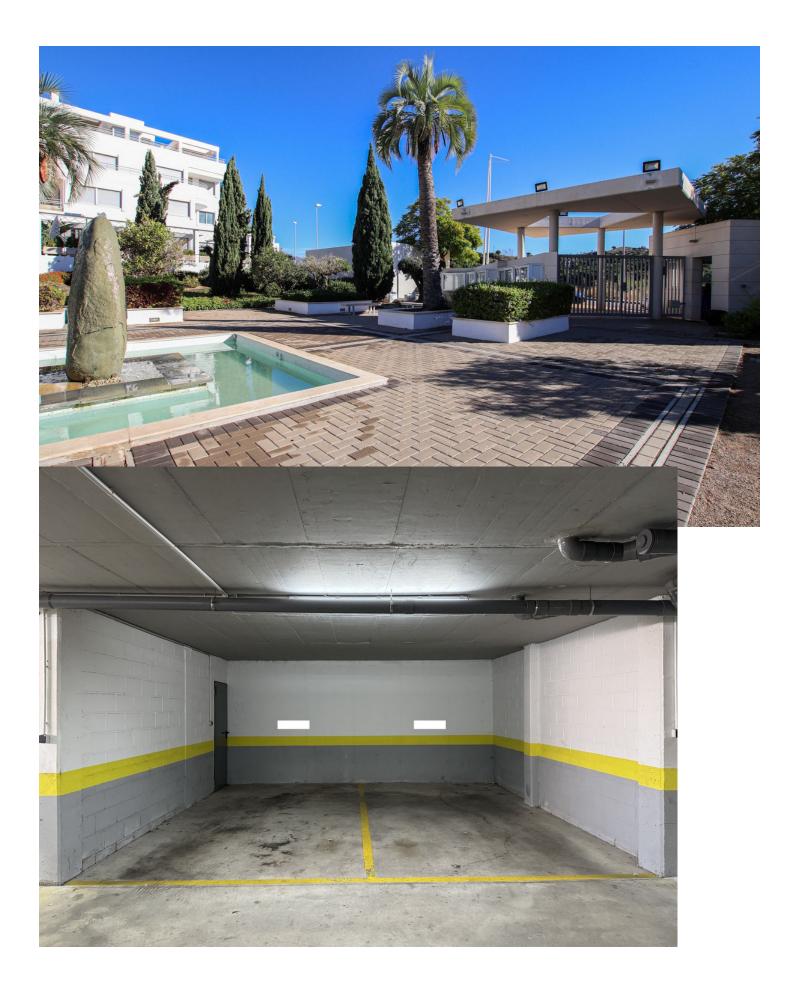

#### Apartment

IBI: 661 EUR / year

2

Featuring three bedrooms and two bathrooms with underfloor heating, the apartment includes a generous, open-plan lounge and dining area with a cozy fireplace, a separate kitchen with a serving hatch, and a covered utility room. The stunning south-facing terrace provides the ideal outdoor space, part covered and part open, complemented by a neatly landscaped area with astroturf. The lounge is finished with elegant marble flooring, while all bedrooms have warm wood flooring, and air conditioning is individually controlled in each room for optimal comfort. The master bedroom, with its ensuite bathroom, and a second bedroom both have direct access to the main terrace, while the third bedroom enjoys its own private covered terrace. Additional features include electric shutters throughout, a convenient storage room accessible from the terrace, and two secure underground parking spaces. The resort itself is meticulously maintained, with the added benefits of a concierge service, a newly installed 24-hour security system, two swimming pools with dedicated children's areas, and beautifully landscaped communal gardens. Adjacent plans include a future 18-hole golf course, a 5-star hotel, and a polo club, all set to enhance the area's appeal and value.

Electric Blinds

Condition

Pool Communal

Furniture Mot Furnished

Parking Vnderground