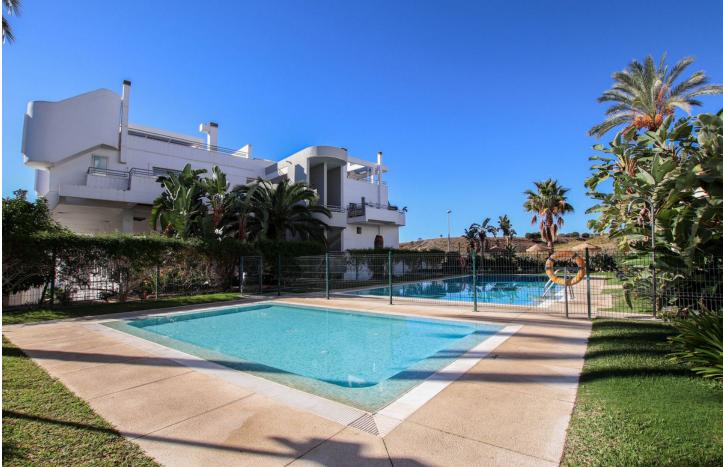

#### Apartment

IBI: 661 EUR / year

2

Featuring three bedrooms and two bathrooms with underfloor heating, the apartment includes a generous, open-plan lounge and dining area with a cozy fireplace, a separate kitchen with a serving hatch, and a covered utility room. The stunning south-facing terrace provides the ideal outdoor space, part covered and part open, complemented by a neatly landscaped area with astroturf. The lounge is finished with elegant marble flooring, while all bedrooms have warm wood flooring, and air conditioning is individually controlled in each room for optimal comfort. The master bedroom, with its ensuite bathroom, and a second bedroom both have direct access to the main terrace, while the third bedroom enjoys its own private covered terrace. Additional features include electric shutters throughout, a convenient storage room accessible from the terrace, and two secure underground parking spaces. The resort itself is meticulously maintained, with the added benefits of a concierge service, a newly installed 24-hour security system, two swimming pools with dedicated children's areas, and beautifully landscaped communal gardens. Adjacent plans include a future 18-hole golf course, a 5-star hotel, and a polo club, all set to enhance the area's appeal and value.

Electric Blinds

Condition

Pool Communal

Furniture Mot Furnished

Parking Vnderground