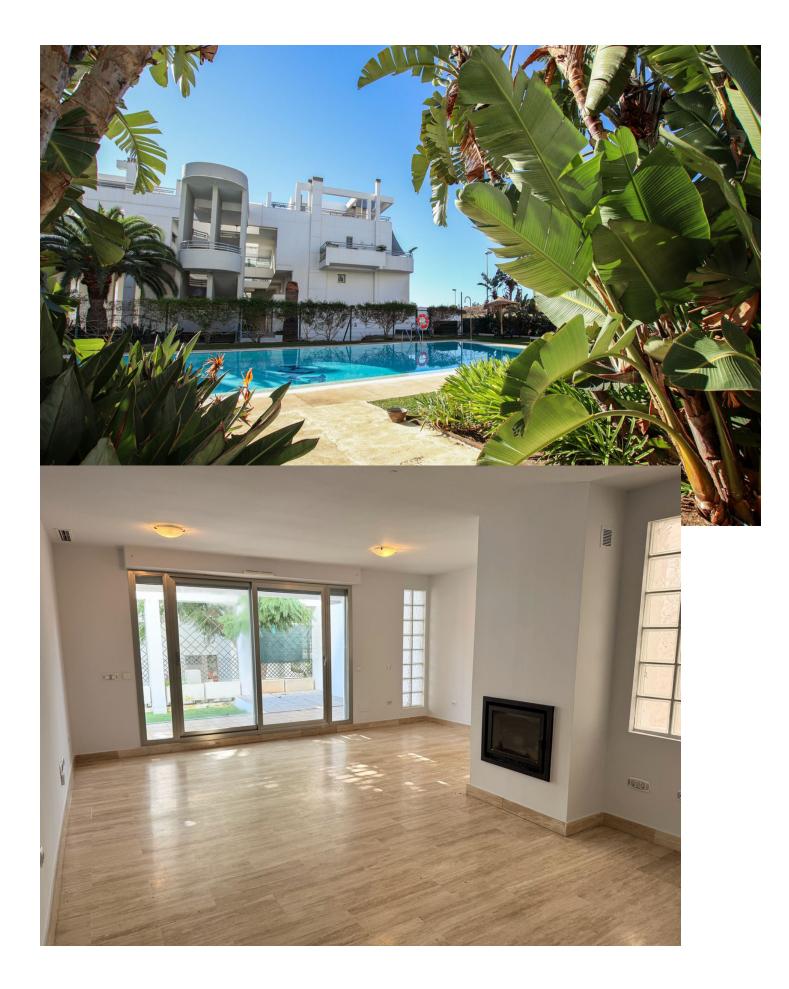

#### Apartment

IBI: 661 EUR / year

2

Featuring three bedrooms and two bathrooms with underfloor heating, the apartment includes a generous, open-plan lounge and dining area with a cozy fireplace, a separate kitchen with a serving hatch, and a covered utility room. The stunning south-facing terrace provides the ideal outdoor space, part covered and part open, complemented by a neatly landscaped area with astroturf. The lounge is finished with elegant marble flooring, while all bedrooms have warm wood flooring, and air conditioning is individually controlled in each room for optimal comfort. The master bedroom, with its ensuite bathroom, and a second bedroom both have direct access to the main terrace, while the third bedroom enjoys its own private covered terrace. Additional features include electric shutters throughout, a convenient storage room accessible from the terrace, and two secure underground parking spaces. The resort itself is meticulously maintained, with the added benefits of a concierge service, a newly installed 24-hour security system, two swimming pools with dedicated children's areas, and beautifully landscaped communal gardens. Adjacent plans include a future 18-hole golf course, a 5-star hotel, and a polo club, all set to enhance the area's appeal and value.

Electric Blinds

Condition

Pool Communal

Furniture Mot Furnished

Parking Vnderground