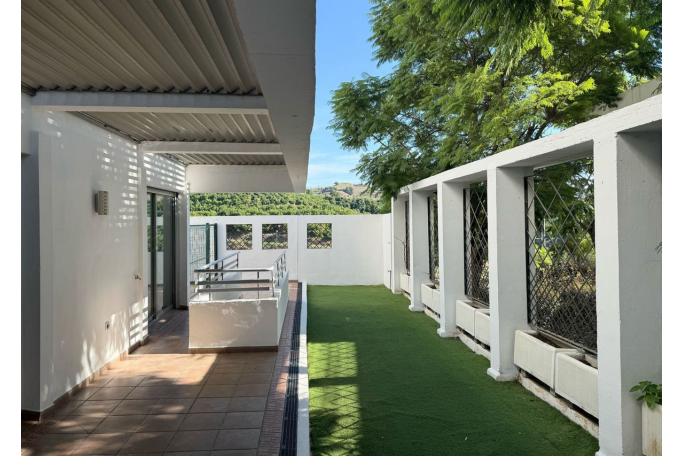

#### Apartment

IBI: 661 EUR / year

2

Featuring three bedrooms and two bathrooms with underfloor heating, the apartment includes a generous, open-plan lounge and dining area with a cozy fireplace, a separate kitchen with a serving hatch, and a covered utility room. The stunning south-facing terrace provides the ideal outdoor space, part covered and part open, complemented by a neatly landscaped area with astroturf. The lounge is finished with elegant marble flooring, while all bedrooms have warm wood flooring, and air conditioning is individually controlled in each room for optimal comfort. The master bedroom, with its ensuite bathroom, and a second bedroom both have direct access to the main terrace, while the third bedroom enjoys its own private covered terrace. Additional features include electric shutters throughout, a convenient storage room accessible from the terrace, and two secure underground parking spaces. The resort itself is meticulously maintained, with the added benefits of a concierge service, a newly installed 24-hour security system, two swimming pools with dedicated children's areas, and beautifully landscaped communal gardens. Adjacent plans include a future 18-hole golf course, a 5-star hotel, and a polo club, all set to enhance the area's appeal and value.