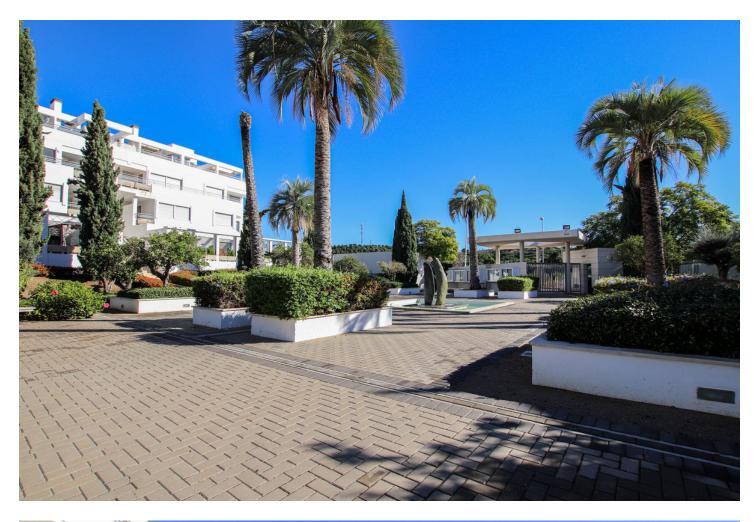

#### Apartment

IBI: 661 EUR / year

2

Featuring three bedrooms and two bathrooms with underfloor heating, the apartment includes a generous, open-plan lounge and dining area with a cozy fireplace, a separate kitchen with a serving hatch, and a covered utility room. The stunning south-facing terrace provides the ideal outdoor space, part covered and part open, complemented by a neatly landscaped area with astroturf. The lounge is finished with elegant marble flooring, while all bedrooms have warm wood flooring, and air conditioning is individually controlled in each room for optimal comfort. The master bedroom, with its ensuite bathroom, and a second bedroom both have direct access to the main terrace, while the third bedroom enjoys its own private covered terrace. Additional features include electric shutters throughout, a convenient storage room accessible from the terrace, and two secure underground parking spaces. The resort itself is meticulously maintained, with the added benefits of a concierge service, a newly installed 24-hour security system, two swimming pools with dedicated children's areas, and beautifully landscaped communal gardens. Adjacent plans include a future 18-hole golf course, a 5-star hotel, and a polo club, all set to enhance the area's appeal and value.

# Category

- Holiday Homes
- Investment
- 💙 Resale
- ✔ Contemporary

Good Features Covered Terrace Lift Fitted Wardrobes Private Terrace WiFi Storage Room Utility Room Utility Room Wood Flooring Marble Flooring Double Glazing Fiber Optic Security Gated Complex