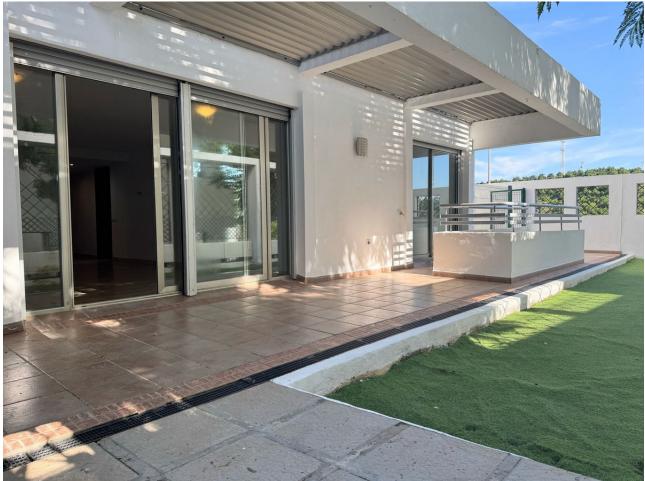

#### Apartment

IBI: 661 EUR / year

2

Featuring three bedrooms and two bathrooms with underfloor heating, the apartment includes a generous, open-plan lounge and dining area with a cozy fireplace, a separate kitchen with a serving hatch, and a covered utility room. The stunning south-facing terrace provides the ideal outdoor space, part covered and part open, complemented by a neatly landscaped area with astroturf. The lounge is finished with elegant marble flooring, while all bedrooms have warm wood flooring, and air conditioning is individually controlled in each room for optimal comfort. The master bedroom, with its ensuite bathroom, and a second bedroom both have direct access to the main terrace, while the third bedroom enjoys its own private covered terrace. Additional features include electric shutters throughout, a convenient storage room accessible from the terrace, and two secure underground parking spaces. The resort itself is meticulously maintained, with the added benefits of a concierge service, a newly installed 24-hour security system, two swimming pools with dedicated children's areas, and beautifully landscaped communal gardens. Adjacent plans include a future 18-hole golf course, a 5-star hotel, and a polo club, all set to enhance the area's appeal and value.