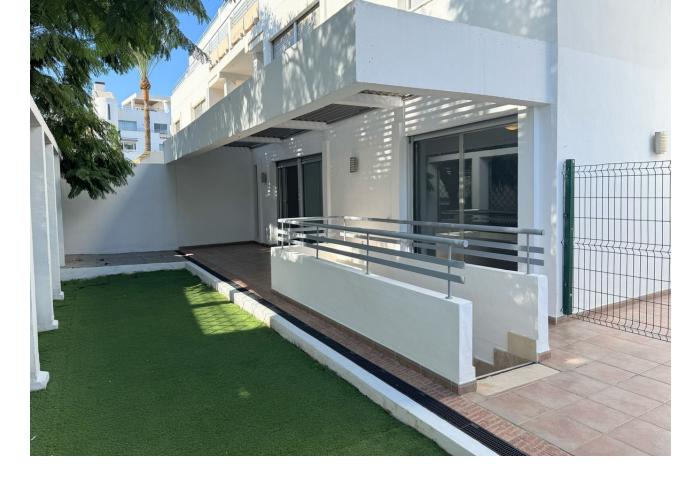

#### Apartment

IBI: 661 EUR / year

2

Featuring three bedrooms and two bathrooms with underfloor heating, the apartment includes a generous, open-plan lounge and dining area with a cozy fireplace, a separate kitchen with a serving hatch, and a covered utility room. The stunning south-facing terrace provides the ideal outdoor space, part covered and part open, complemented by a neatly landscaped area with astroturf. The lounge is finished with elegant marble flooring, while all bedrooms have warm wood flooring, and air conditioning is individually controlled in each room for optimal comfort. The master bedroom, with its ensuite bathroom, and a second bedroom both have direct access to the main terrace, while the third bedroom enjoys its own private covered terrace. Additional features include electric shutters throughout, a convenient storage room accessible from the terrace, and two secure underground parking spaces. The resort itself is meticulously maintained, with the added benefits of a concierge service, a newly installed 24-hour security system, two swimming pools with dedicated children's areas, and beautifully landscaped communal gardens. Adjacent plans include a future 18-hole golf course, a 5-star hotel, and a polo club, all set to enhance the area's appeal and value.