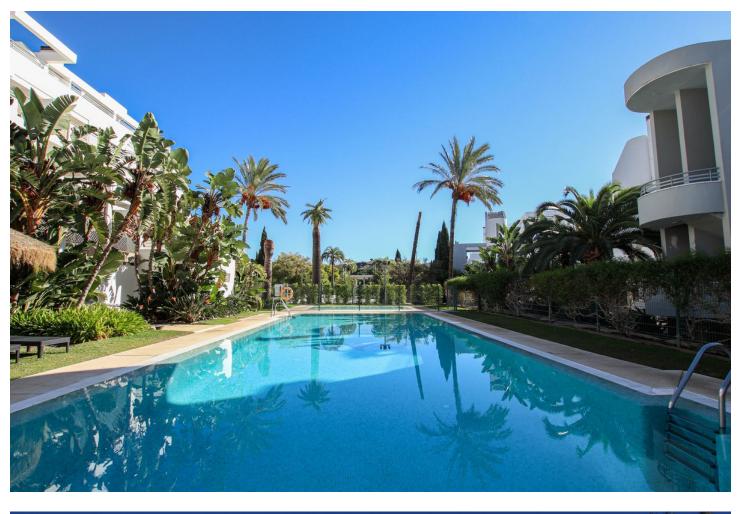

#### Apartment

IBI: 661 EUR / year

2

Featuring three bedrooms and two bathrooms with underfloor heating, the apartment includes a generous, open-plan lounge and dining area with a cozy fireplace, a separate kitchen with a serving hatch, and a covered utility room. The stunning south-facing terrace provides the ideal outdoor space, part covered and part open, complemented by a neatly landscaped area with astroturf. The lounge is finished with elegant marble flooring, while all bedrooms have warm wood flooring, and air conditioning is individually controlled in each room for optimal comfort. The master bedroom, with its ensuite bathroom, and a second bedroom both have direct access to the main terrace, while the third bedroom enjoys its own private covered terrace. Additional features include electric shutters throughout, a convenient storage room accessible from the terrace, and two secure underground parking spaces. The resort itself is meticulously maintained, with the added benefits of a concierge service, a newly installed 24-hour security system, two swimming pools with dedicated children's areas, and beautifully landscaped communal gardens. Adjacent plans include a future 18-hole golf course, a 5-star hotel, and a polo club, all set to enhance the area's appeal and value.

Electric Blinds

Condition

Pool Communal

Furniture Mot Furnished

Parking Vnderground