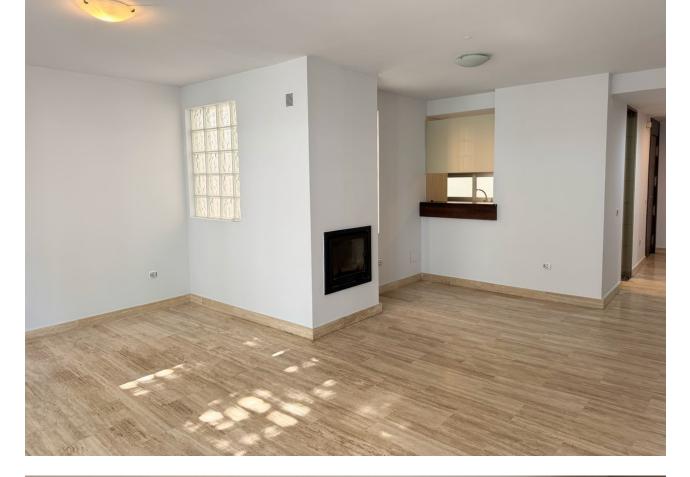

#### Apartment

IBI: 661 EUR / year

2

Featuring three bedrooms and two bathrooms with underfloor heating, the apartment includes a generous, open-plan lounge and dining area with a cozy fireplace, a separate kitchen with a serving hatch, and a covered utility room. The stunning south-facing terrace provides the ideal outdoor space, part covered and part open, complemented by a neatly landscaped area with astroturf. The lounge is finished with elegant marble flooring, while all bedrooms have warm wood flooring, and air conditioning is individually controlled in each room for optimal comfort. The master bedroom, with its ensuite bathroom, and a second bedroom both have direct access to the main terrace, while the third bedroom enjoys its own private covered terrace. Additional features include electric shutters throughout, a convenient storage room accessible from the terrace, and two secure underground parking spaces. The resort itself is meticulously maintained, with the added benefits of a concierge service, a newly installed 24-hour security system, two swimming pools with dedicated children's areas, and beautifully landscaped communal gardens. Adjacent plans include a future 18-hole golf course, a 5-star hotel, and a polo club, all set to enhance the area's appeal and value.