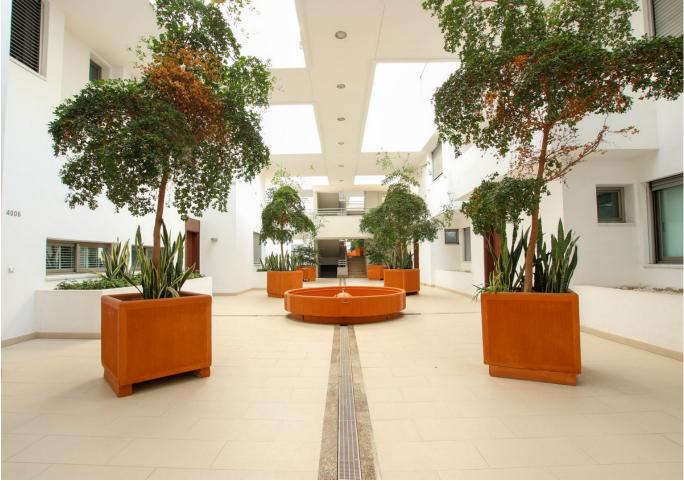

#### Apartment

IBI: 661 EUR / year

2

Featuring three bedrooms and two bathrooms with underfloor heating, the apartment includes a generous, open-plan lounge and dining area with a cozy fireplace, a separate kitchen with a serving hatch, and a covered utility room. The stunning south-facing terrace provides the ideal outdoor space, part covered and part open, complemented by a neatly landscaped area with astroturf. The lounge is finished with elegant marble flooring, while all bedrooms have warm wood flooring, and air conditioning is individually controlled in each room for optimal comfort. The master bedroom, with its ensuite bathroom, and a second bedroom both have direct access to the main terrace, while the third bedroom enjoys its own private covered terrace. Additional features include electric shutters throughout, a convenient storage room accessible from the terrace, and two secure underground parking spaces. The resort itself is meticulously maintained, with the added benefits of a concierge service, a newly installed 24-hour security system, two swimming pools with dedicated children's areas, and beautifully landscaped communal gardens. Adjacent plans include a future 18-hole golf course, a 5-star hotel, and a polo club, all set to enhance the area's appeal and value.

# Category

- Holiday Homes
- Investment
- 💙 Resale
- ✔ Contemporary

Good Features Covered Terrace Lift Fitted Wardrobes Private Terrace WiFi Storage Room Utility Room Utility Room Wood Flooring Marble Flooring Double Glazing Fiber Optic Security Gated Complex