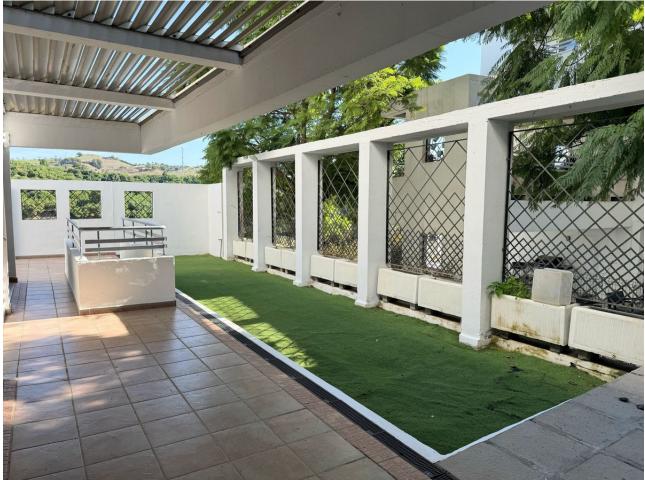

#### Apartment

IBI: 661 EUR / year

2

Featuring three bedrooms and two bathrooms with underfloor heating, the apartment includes a generous, open-plan lounge and dining area with a cozy fireplace, a separate kitchen with a serving hatch, and a covered utility room. The stunning south-facing terrace provides the ideal outdoor space, part covered and part open, complemented by a neatly landscaped area with astroturf. The lounge is finished with elegant marble flooring, while all bedrooms have warm wood flooring, and air conditioning is individually controlled in each room for optimal comfort. The master bedroom, with its ensuite bathroom, and a second bedroom both have direct access to the main terrace, while the third bedroom enjoys its own private covered terrace. Additional features include electric shutters throughout, a convenient storage room accessible from the terrace, and two secure underground parking spaces. The resort itself is meticulously maintained, with the added benefits of a concierge service, a newly installed 24-hour security system, two swimming pools with dedicated children's areas, and beautifully landscaped communal gardens. Adjacent plans include a future 18-hole golf course, a 5-star hotel, and a polo club, all set to enhance the area's appeal and value.