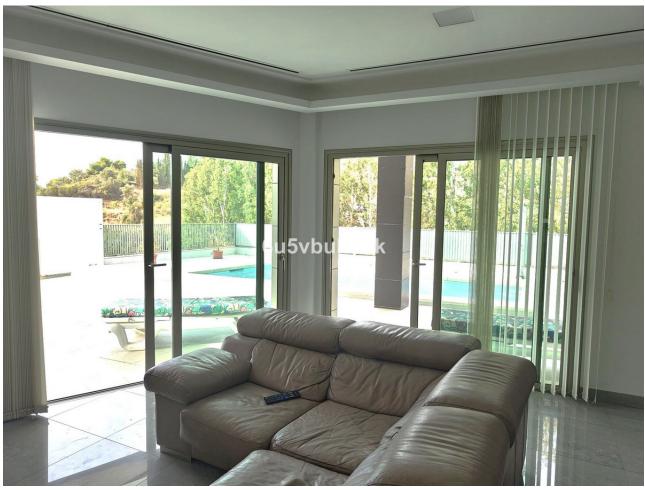

This spacious modern villa is located in a prime area of Benalmádena, near Xanit Hospital, and enjoys clear views toward a protected area where construction is not permitted, ensuring privacy and the tranquility of having hardly any nearby neighbors. The villa is distributed over three carefully designed levels. The main level, which is the lowest, houses the heart of the home with spacious, bright areas. This floor includes 4 bedrooms, two bathrooms, a living room with a separate dining area, a large independent kitchen, and direct access to the private pool, solarium areas, and artificial lawn—perfect for enjoying outdoor living. The middle floor features a garage with 80 square meters of storage space, with room for two cars and several motorbikes. This level also has a multipurpose area that can be adapted as an independent studio, a workspace, or even a private bar for hosting meetings and social events. The top floor is dedicated exclusively to the solarium, ideal for relaxing and enjoying the sea views and the Costa del Sol's climate. The villa is located in a community with wonderful neighbors and is very well connected, just 20 minutes from Málaga International Airport and 5 minutes by car from the Torrequebrada International Golf Course. Additionally, the area offers various paddle clubs and par-3 golf courses. A luxury within reach. Contact us to schedule a visit.