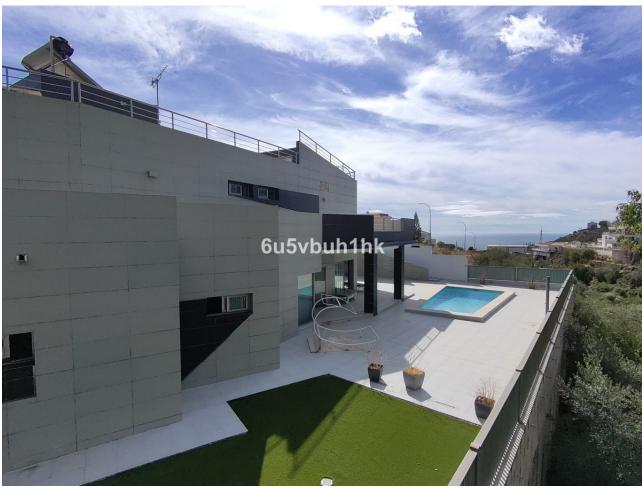

This spacious modern villa is located in a prime area of Benalmádena, near Xanit Hospital, and enjoys clear views toward a protected area where construction is not permitted, ensuring privacy and the tranquility of having hardly any nearby neighbors. The villa is distributed over three carefully designed levels. The main level, which is the lowest, houses the heart of the home with spacious, bright areas. This floor includes 4 bedrooms, two bathrooms, a living room with a separate dining area, a large independent kitchen, and direct access to the private pool, solarium areas, and artificial lawn—perfect for enjoying outdoor living. The middle floor features a garage with 80 square meters of storage space, with room for two cars and several motorbikes. This level also has a multipurpose area that can be adapted as an independent studio, a workspace, or even a private bar for hosting meetings and social events. The top floor is dedicated exclusively to the solarium, ideal for relaxing and enjoying the sea views and the Costa del Sol's climate. The villa is located in a community with wonderful neighbors and is very well connected, just 20 minutes from Málaga International Airport and 5 minutes by car from the Torrequebrada International Golf Course. Additionally, the area offers various paddle clubs and par-3 golf courses. A luxury within reach. Contact us to schedule a visit.