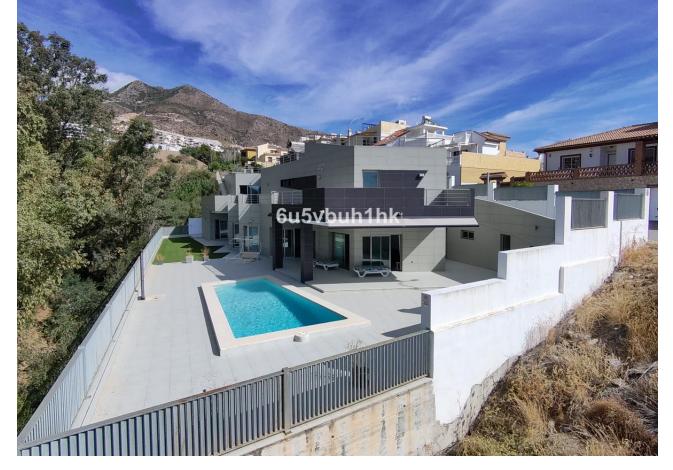

## Sales - House - Benalmadena 1.100.000€

Benalmadena House

5

5

Pool

Private

369 m2

778 m2

This spacious modern villa is located in a prime area of Benalmádena, near Xanit Hospital, and enjoys clear views toward a protected area where construction is not permitted, ensuring privacy and the tranquility of having hardly any nearby neighbors. The villa is distributed over three carefully designed levels. The main level, which is the lowest, houses the heart of the home with spacious, bright areas. This floor includes 4 bedrooms, two bathrooms, a living room with a separate dining area, a large independent kitchen, and direct access to the private pool, solarium areas, and artificial lawn—perfect for enjoying outdoor living. The middle floor features a garage with 80 square meters of storage space, with room for two cars and several motorbikes. This level also has a multipurpose area that can be adapted as an independent studio, a workspace, or even a private bar for hosting meetings and social events. The top floor is dedicated exclusively to the solarium, ideal for relaxing and enjoying the sea views and the Costa del Sol's climate. The villa is located in a community with wonderful neighbors and is very well connected, just 20 minutes from Málaga International Airport and 5 minutes by car from the Torrequebrada International Golf Course. Additionally, the area offers various paddle clubs and par-3 golf courses. A luxury within reach. Contact us to schedule a visit.