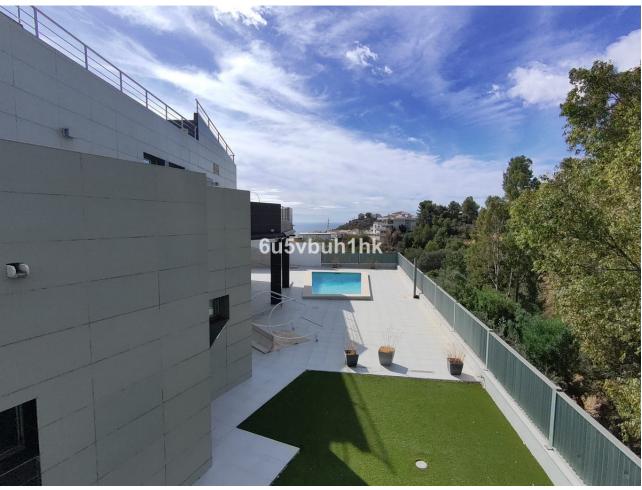

This spacious modern villa is located in a prime area of Benalmádena, near Xanit Hospital, and enjoys clear views toward a protected area where construction is not permitted, ensuring privacy and the tranquility of having hardly any nearby neighbors. The villa is distributed over three carefully designed levels. The main level, which is the lowest, houses the heart of the home with spacious, bright areas. This floor includes 4 bedrooms, two bathrooms, a living room with a separate dining area, a large independent kitchen, and direct access to the private pool, solarium areas, and artificial lawn—perfect for enjoying outdoor living. The middle floor features a garage with 80 square meters of storage space, with room for two cars and several motorbikes. This level also has a multipurpose area that can be adapted as an independent studio, a workspace, or even a private bar for hosting meetings and social events. The top floor is dedicated exclusively to the solarium, ideal for relaxing and enjoying the sea views and the Costa del Sol's climate. The villa is located in a community with wonderful neighbors and is very well connected, just 20 minutes from Málaga International Airport and 5 minutes by car from the Torrequebrada International Golf Course. Additionally, the area offers various paddle clubs and par-3 golf courses. A luxury within reach. Contact us to schedule a visit.