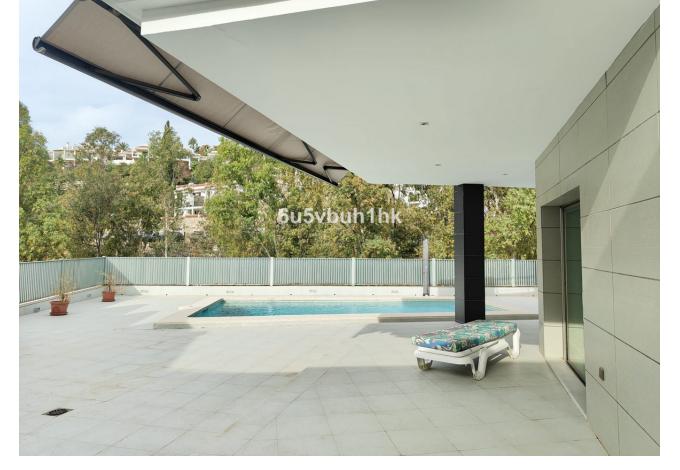

This spacious modern villa is located in a prime area of Benalmádena, near Xanit Hospital, and enjoys clear views toward a protected area where construction is not permitted, ensuring privacy and the tranquility of having hardly any nearby neighbors. The villa is distributed over three carefully designed levels. The main level, which is the lowest, houses the heart of the home with spacious, bright areas. This floor includes 4 bedrooms, two bathrooms, a living room with a separate dining area, a large independent kitchen, and direct access to the private pool, solarium areas, and artificial lawn—perfect for enjoying outdoor living. The middle floor features a garage with 80 square meters of storage space, with room for two cars and several motorbikes. This level also has a multipurpose area that can be adapted as an independent studio, a workspace, or even a private bar for hosting meetings and social events. The top floor is dedicated exclusively to the solarium, ideal for relaxing and enjoying the sea views and the Costa del Sol's climate. The villa is located in a community with wonderful neighbors and is very well connected, just 20 minutes from Málaga International Airport and 5 minutes by car from the Torrequebrada International Golf Course. Additionally, the area offers various paddle clubs and par-3 golf courses. A luxury within reach. Contact us to schedule a visit.