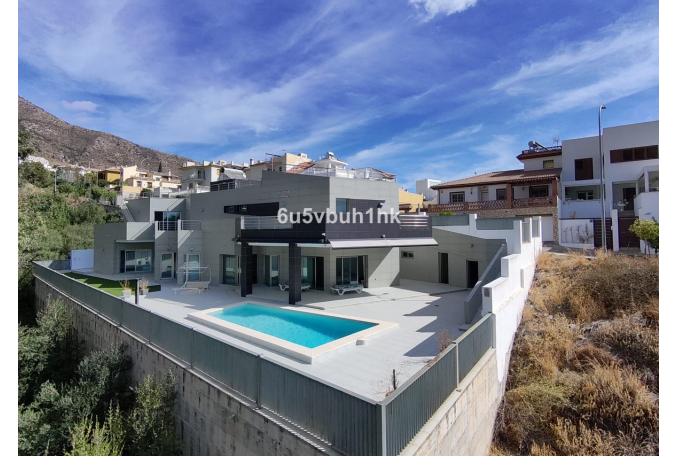

This spacious modern villa is located in a prime area of Benalmádena, near Xanit Hospital, and enjoys clear views toward a protected area where construction is not permitted, ensuring privacy and the tranquility of having hardly any nearby neighbors. The villa is distributed over three carefully designed levels. The main level, which is the lowest, houses the heart of the home with spacious, bright areas. This floor includes 4 bedrooms, two bathrooms, a living room with a separate dining area, a large independent kitchen, and direct access to the private pool, solarium areas, and artificial lawn—perfect for enjoying outdoor living. The middle floor features a garage with 80 square meters of storage space, with room for two cars and several motorbikes. This level also has a multipurpose area that can be adapted as an independent studio, a workspace, or even a private bar for hosting meetings and social events. The top floor is dedicated exclusively to the solarium, ideal for relaxing and enjoying the sea views and the Costa del Sol's climate. The villa is located in a community with wonderful neighbors and is very well connected, just 20 minutes from Málaga International Airport and 5 minutes by car from the Torrequebrada International Golf Course. Additionally, the area offers various paddle clubs and par-3 golf courses. A luxury within reach. Contact us to schedule a visit.