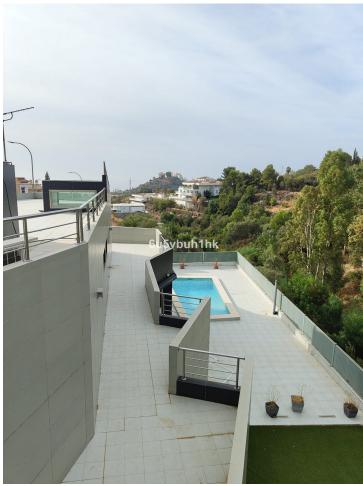

This spacious modern villa is located in a prime area of Benalmádena, near Xanit Hospital, and enjoys clear views toward a protected area where construction is not permitted, ensuring privacy and the tranquility of having hardly any nearby neighbors. The villa is distributed over three carefully designed levels. The main level, which is the lowest, houses the heart of the home with spacious, bright areas. This floor includes 4 bedrooms, two bathrooms, a living room with a separate dining area, a large independent kitchen, and direct access to the private pool, solarium areas, and artificial lawn—perfect for enjoying outdoor living. The middle floor features a garage with 80 square meters of storage space, with room for two cars and several motorbikes. This level also has a multipurpose area that can be adapted as an independent studio, a workspace, or even a private bar for hosting meetings and social events. The top floor is dedicated exclusively to the solarium, ideal for relaxing and enjoying the sea views and the Costa del Sol's climate. The villa is located in a community with wonderful neighbors and is very well connected, just 20 minutes from Málaga International Airport and 5 minutes by car from the Torrequebrada International Golf Course. Additionally, the area offers various paddle clubs and par-3 golf courses. A luxury within reach. Contact us to schedule a visit.