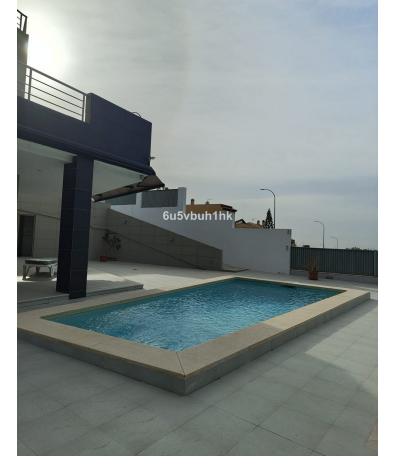

This spacious modern villa is located in a prime area of Benalmádena, near Xanit Hospital, and enjoys clear views toward a protected area where construction is not permitted, ensuring privacy and the tranquility of having hardly any nearby neighbors. The villa is distributed over three carefully designed levels. The main level, which is the lowest, houses the heart of the home with spacious, bright areas. This floor includes 4 bedrooms, two bathrooms, a living room with a separate dining area, a large independent kitchen, and direct access to the private pool, solarium areas, and artificial lawn—perfect for enjoying outdoor living. The middle floor features a garage with 80 square meters of storage space, with room for two cars and several motorbikes. This level also has a multipurpose area that can be adapted as an independent studio, a workspace, or even a private bar for hosting meetings and social events. The top floor is dedicated exclusively to the solarium, ideal for relaxing and enjoying the sea views and the Costa del Sol's climate. The villa is located in a community with wonderful neighbors and is very well connected, just 20 minutes from Málaga International Airport and 5 minutes by car from the Torrequebrada International Golf Course. Additionally, the area offers various paddle clubs and par-3 golf courses. A luxury within reach. Contact us to schedule a visit.