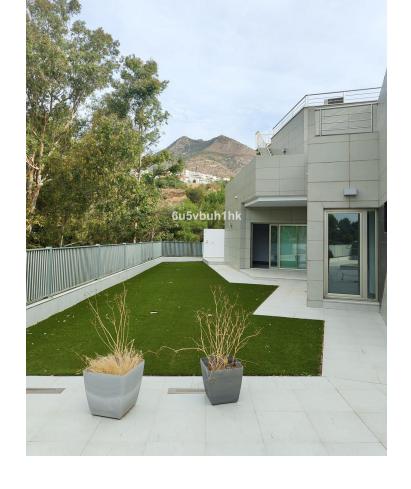

This spacious modern villa is located in a prime area of Benalmádena, near Xanit Hospital, and enjoys clear views toward a protected area where construction is not permitted, ensuring privacy and the tranquility of having hardly any nearby neighbors. The villa is distributed over three carefully designed levels. The main level, which is the lowest, houses the heart of the home with spacious, bright areas. This floor includes 4 bedrooms, two bathrooms, a living room with a separate dining area, a large independent kitchen, and direct access to the private pool, solarium areas, and artificial lawn—perfect for enjoying outdoor living. The middle floor features a garage with 80 square meters of storage space, with room for two cars and several motorbikes. This level also has a multipurpose area that can be adapted as an independent studio, a workspace, or even a private bar for hosting meetings and social events. The top floor is dedicated exclusively to the solarium, ideal for relaxing and enjoying the sea views and the Costa del Sol's climate. The villa is located in a community with wonderful neighbors and is very well connected, just 20 minutes from Málaga International Airport and 5 minutes by car from the Torrequebrada International Golf Course. Additionally, the area offers various paddle clubs and par-3 golf courses. A luxury within reach. Contact us to schedule a visit.