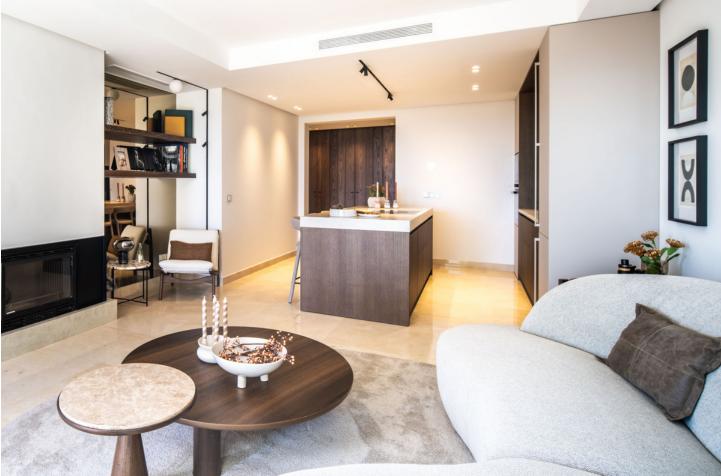

## Apartment

Community: 5,256 EUR / year IBI: 589 EUR / year

2

124 m2

Rubbish: 18 EUR / year

Discover the epitome of luxury living with this exceptional penthouse in Buenavista, La Quinta, perfectly situated to enjoy panoramic views of the sea, mountains and surrounding golf greens. This prime residence features terraces designed for all-season use, ideal for alfresco dining or relaxing in style. Inside, the penthouse showcases a seamless open-plan layout that blends modern elegance with functional design. The living space flows effortlessly into a state-of-the-art kitchen equipped with top-tier appliances, ample storage, and generous counter space to elevate both daily living and entertaining. Offering 3 stunning bedrooms, with the master suite standing out as a true sanctuary, complete with awe-inspiring views and an impeccable master bathroom. Set within a gated community, residents benefit from access to communal facilities and a location that provides convenient access to a wealth of amenities and nearby attractions. This remarkable penthouse embodies sophistication and offers a lifestyle where comfort meets the stunning natural beauty of La Quinta.

## Climate Control

Air Conditioning Fireplace U/F/H Bathrooms

Kitchen Fully Fitted Partially Fitted Orientation South East

Views Sea Golf Country Panoramic

Garden Communal Condition Excellent Recently Renovated Recently Refurbished Features Fitted Wardrobes Private Terrace Storage Room Ensuite Bathroom Marble Flooring Domotics Security Electric Blinds