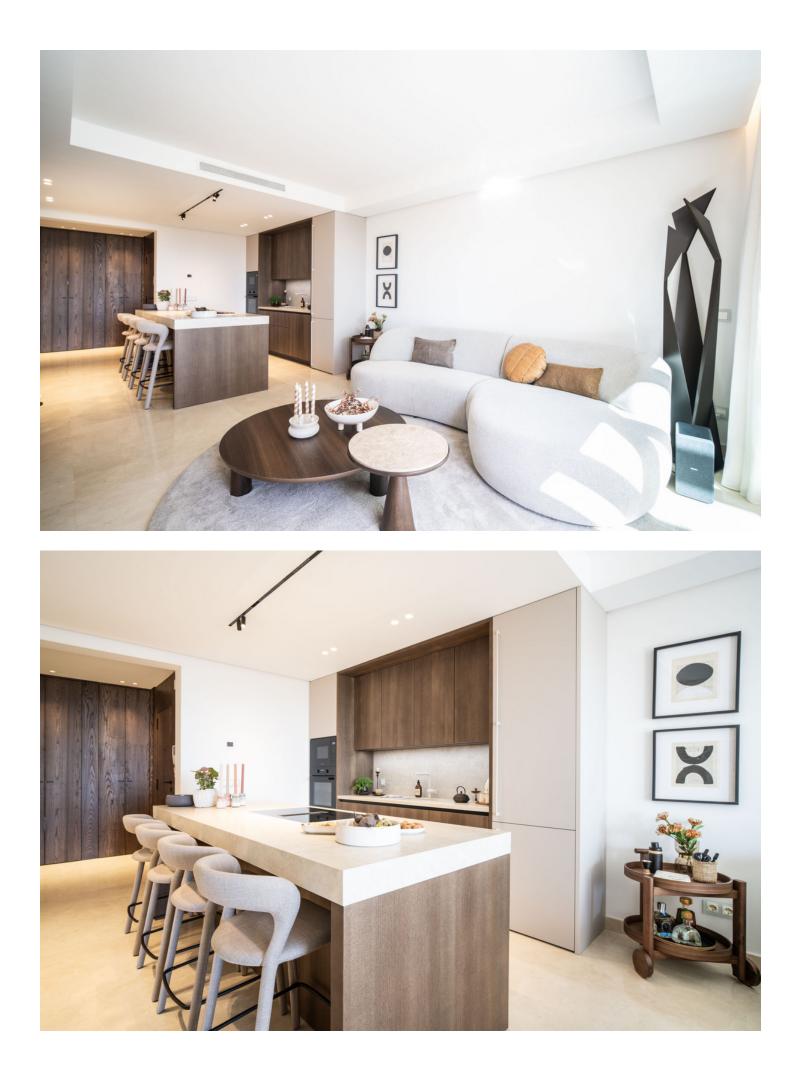

## Apartment

Community: 5,256 EUR / year IBI: 589 EUR / year

2

124 m2

Rubbish: 18 EUR / year

Discover the epitome of luxury living with this exceptional penthouse in Buenavista, La Quinta, perfectly situated to enjoy panoramic views of the sea, mountains and surrounding golf greens. This prime residence features terraces designed for all-season use, ideal for alfresco dining or relaxing in style. Inside, the penthouse showcases a seamless open-plan layout that blends modern elegance with functional design. The living space flows effortlessly into a state-of-the-art kitchen equipped with top-tier appliances, ample storage, and generous counter space to elevate both daily living and entertaining. Offering 3 stunning bedrooms, with the master suite standing out as a true sanctuary, complete with awe-inspiring views and an impeccable master bathroom. Set within a gated community, residents benefit from access to communal facilities and a location that provides convenient access to a wealth of amenities and nearby attractions. This remarkable penthouse embodies sophistication and offers a lifestyle where comfort meets the stunning natural beauty of La Quinta.

## Climate Control

Air Conditioning Fireplace U/F/H Bathrooms

Kitchen Fully Fitted Partially Fitted Orientation South East

Views Sea Golf Country Panoramic

Garden Communal Condition Excellent Recently Renovated Recently Refurbished Features Fitted Wardrobes Private Terrace Storage Room Ensuite Bathroom Marble Flooring Domotics Security Electric Blinds

Pool Communal

Furniture Fully Furnished

Parking Private