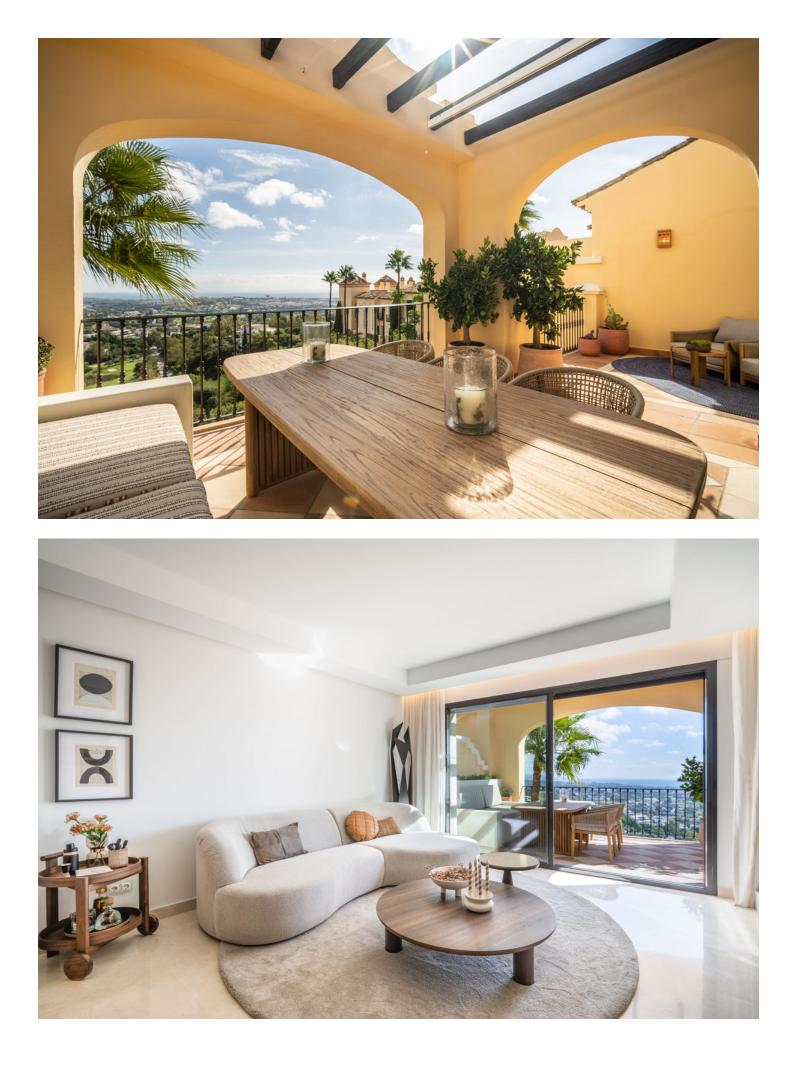

## Apartment

Community: 5,256 EUR / year IBI: 589 EUR / year

2

124 m2

Rubbish: 18 EUR / year

Discover the epitome of luxury living with this exceptional penthouse in Buenavista, La Quinta, perfectly situated to enjoy panoramic views of the sea, mountains and surrounding golf greens. This prime residence features terraces designed for all-season use, ideal for alfresco dining or relaxing in style. Inside, the penthouse showcases a seamless open-plan layout that blends modern elegance with functional design. The living space flows effortlessly into a state-of-the-art kitchen equipped with top-tier appliances, ample storage, and generous counter space to elevate both daily living and entertaining. Offering 3 stunning bedrooms, with the master suite standing out as a true sanctuary, complete with awe-inspiring views and an impeccable master bathroom. Set within a gated community, residents benefit from access to communal facilities and a location that provides convenient access to a wealth of amenities and nearby attractions. This remarkable penthouse embodies sophistication and offers a lifestyle where comfort meets the stunning natural beauty of La Quinta.

## Climate Control

Air Conditioning Fireplace U/F/H Bathrooms

Kitchen Fully Fitted Partially Fitted Orientation South East

Views Sea Golf Country Panoramic

Garden Communal Condition Excellent Recently Renovated Recently Refurbished Features Fitted Wardrobes Private Terrace Storage Room Ensuite Bathroom Marble Flooring Domotics Security Electric Blinds

Pool Communal

Furniture Fully Furnished

Parking Private