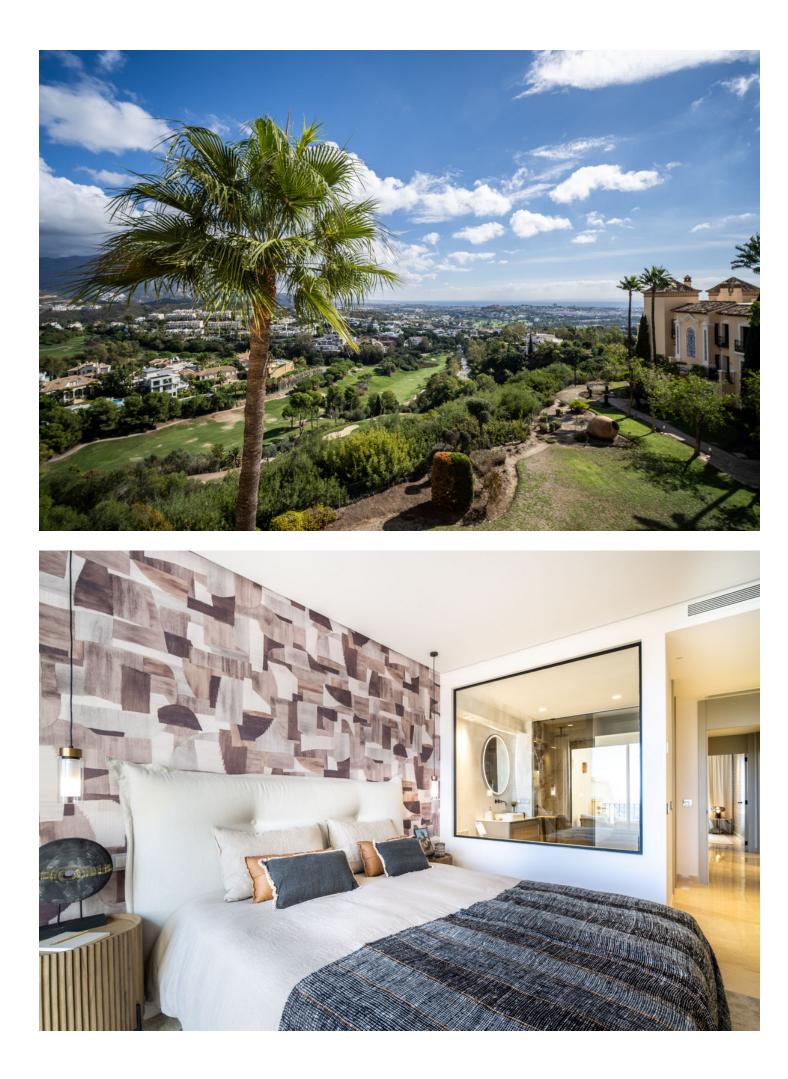

## Apartment

Community: 5,256 EUR / year IBI: 589 EUR / year

2

124 m2

Rubbish: 18 EUR / year

Discover the epitome of luxury living with this exceptional penthouse in Buenavista, La Quinta, perfectly situated to enjoy panoramic views of the sea, mountains and surrounding golf greens. This prime residence features terraces designed for all-season use, ideal for alfresco dining or relaxing in style. Inside, the penthouse showcases a seamless open-plan layout that blends modern elegance with functional design. The living space flows effortlessly into a state-of-the-art kitchen equipped with top-tier appliances, ample storage, and generous counter space to elevate both daily living and entertaining. Offering 3 stunning bedrooms, with the master suite standing out as a true sanctuary, complete with awe-inspiring views and an impeccable master bathroom. Set within a gated community, residents benefit from access to communal facilities and a location that provides convenient access to a wealth of amenities and nearby attractions. This remarkable penthouse embodies sophistication and offers a lifestyle where comfort meets the stunning natural beauty of La Quinta.

## Climate Control

Air Conditioning Fireplace U/F/H Bathrooms

Kitchen Fully Fitted Partially Fitted Orientation South East

Views Sea Golf Country Panoramic

Garden Communal Condition Excellent Recently Renovated Recently Refurbished Features Fitted Wardrobes Private Terrace Storage Room Ensuite Bathroom Marble Flooring Domotics Security Electric Blinds