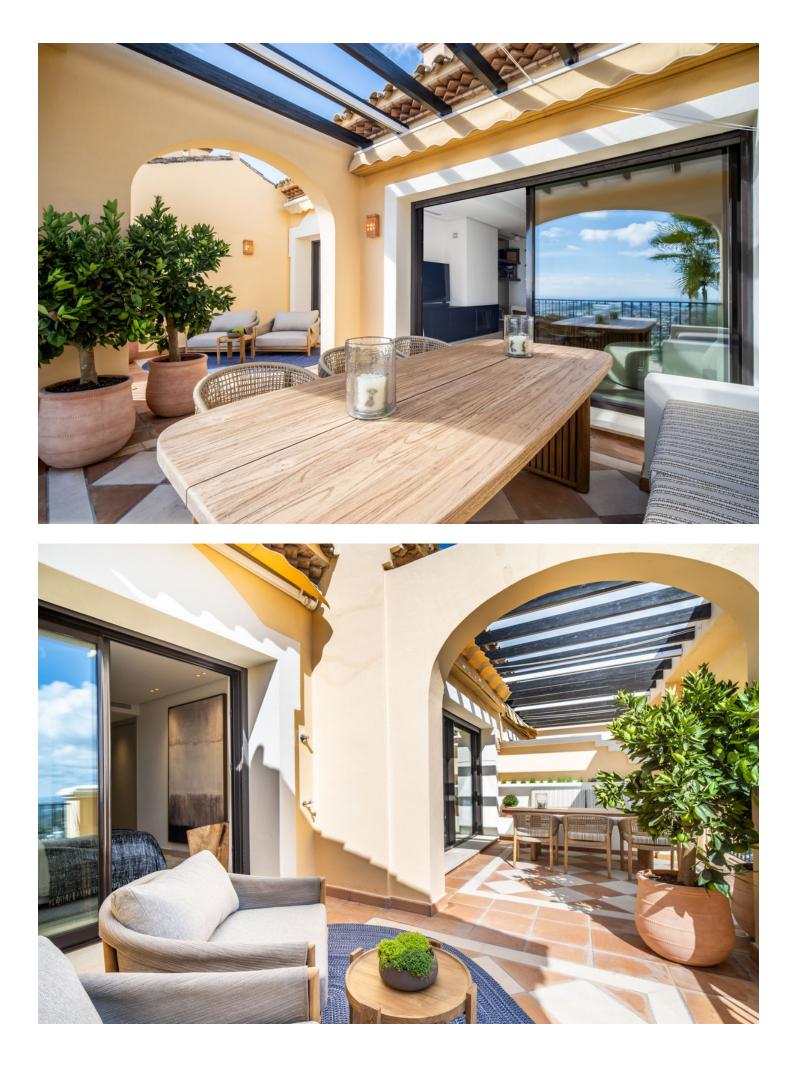

## Apartment

Community: 5,256 EUR / year IBI: 589 EUR / year

2

124 m2

Rubbish: 18 EUR / year

Discover the epitome of luxury living with this exceptional penthouse in Buenavista, La Quinta, perfectly situated to enjoy panoramic views of the sea, mountains and surrounding golf greens. This prime residence features terraces designed for all-season use, ideal for alfresco dining or relaxing in style. Inside, the penthouse showcases a seamless open-plan layout that blends modern elegance with functional design. The living space flows effortlessly into a state-of-the-art kitchen equipped with top-tier appliances, ample storage, and generous counter space to elevate both daily living and entertaining. Offering 3 stunning bedrooms, with the master suite standing out as a true sanctuary, complete with awe-inspiring views and an impeccable master bathroom. Set within a gated community, residents benefit from access to communal facilities and a location that provides convenient access to a wealth of amenities and nearby attractions. This remarkable penthouse embodies sophistication and offers a lifestyle where comfort meets the stunning natural beauty of La Quinta.

## Climate Control

Air Conditioning Fireplace U/F/H Bathrooms

Kitchen Fully Fitted Partially Fitted Orientation South East

Views Sea Golf Country Panoramic

Garden Communal Condition Excellent Recently Renovated Recently Refurbished Features Fitted Wardrobes Private Terrace Storage Room Ensuite Bathroom Marble Flooring Domotics Security Electric Blinds

Pool Communal

Furniture Fully Furnished

Parking Private