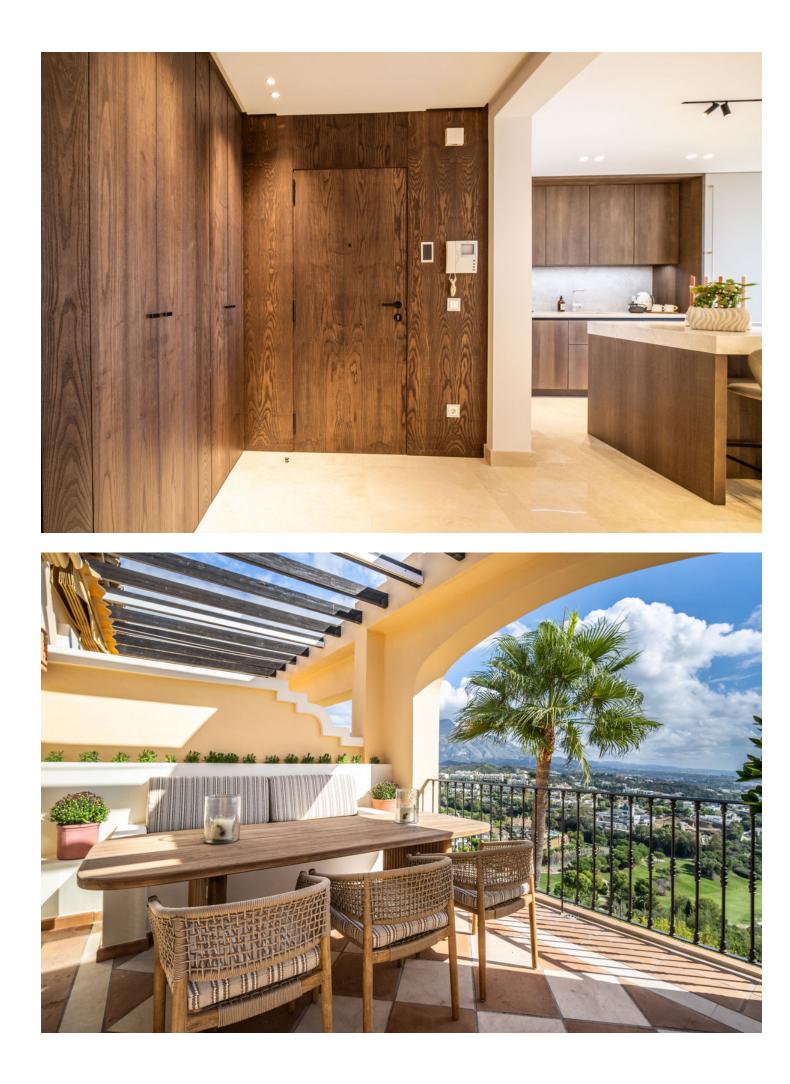

## Apartment

Community: 5,256 EUR / year IBI: 589 EUR / year

2

124 m2

Rubbish: 18 EUR / year

Discover the epitome of luxury living with this exceptional penthouse in Buenavista, La Quinta, perfectly situated to enjoy panoramic views of the sea, mountains and surrounding golf greens. This prime residence features terraces designed for all-season use, ideal for alfresco dining or relaxing in style. Inside, the penthouse showcases a seamless open-plan layout that blends modern elegance with functional design. The living space flows effortlessly into a state-of-the-art kitchen equipped with top-tier appliances, ample storage, and generous counter space to elevate both daily living and entertaining. Offering 3 stunning bedrooms, with the master suite standing out as a true sanctuary, complete with awe-inspiring views and an impeccable master bathroom. Set within a gated community, residents benefit from access to communal facilities and a location that provides convenient access to a wealth of amenities and nearby attractions. This remarkable penthouse embodies sophistication and offers a lifestyle where comfort meets the stunning natural beauty of La Quinta.

## Climate Control

Air Conditioning Fireplace U/F/H Bathrooms

Kitchen Fully Fitted Partially Fitted Orientation South East

Views Sea Golf Country Panoramic

Garden Communal Condition Excellent Recently Renovated Recently Refurbished Features Fitted Wardrobes Private Terrace Storage Room Ensuite Bathroom Marble Flooring Domotics Security Electric Blinds