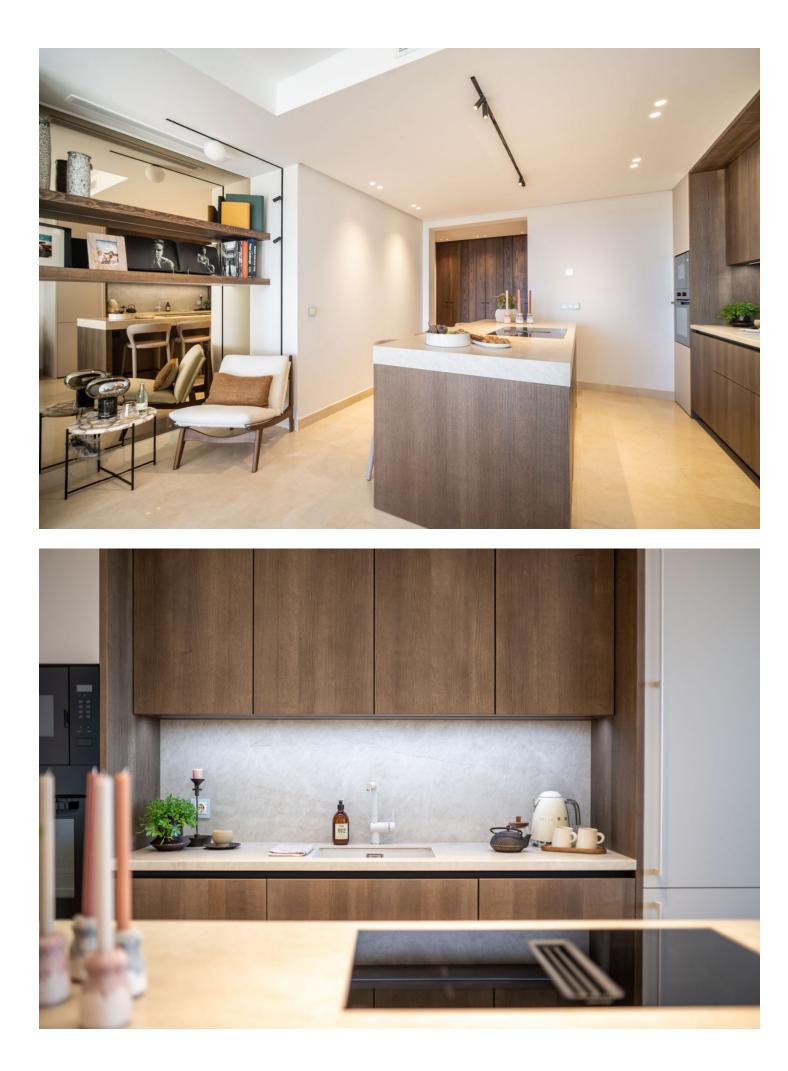

## Apartment

Community: 5,256 EUR / year IBI: 589 EUR / year

2

124 m2

Rubbish: 18 EUR / year

Discover the epitome of luxury living with this exceptional penthouse in Buenavista, La Quinta, perfectly situated to enjoy panoramic views of the sea, mountains and surrounding golf greens. This prime residence features terraces designed for all-season use, ideal for alfresco dining or relaxing in style. Inside, the penthouse showcases a seamless open-plan layout that blends modern elegance with functional design. The living space flows effortlessly into a state-of-the-art kitchen equipped with top-tier appliances, ample storage, and generous counter space to elevate both daily living and entertaining. Offering 3 stunning bedrooms, with the master suite standing out as a true sanctuary, complete with awe-inspiring views and an impeccable master bathroom. Set within a gated community, residents benefit from access to communal facilities and a location that provides convenient access to a wealth of amenities and nearby attractions. This remarkable penthouse embodies sophistication and offers a lifestyle where comfort meets the stunning natural beauty of La Quinta.

## Climate Control

Air Conditioning Fireplace U/F/H Bathrooms

Kitchen Fully Fitted Partially Fitted Orientation South East

Views Sea Golf Country Panoramic

Garden Communal Condition Excellent Recently Renovated Recently Refurbished Features Fitted Wardrobes Private Terrace Storage Room Ensuite Bathroom Marble Flooring Domotics Security Electric Blinds