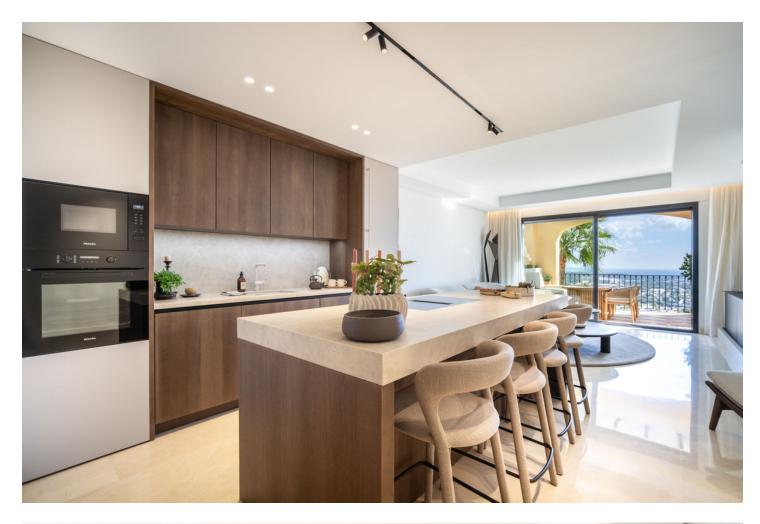

## Apartment

Community: 5,256 EUR / year IBI: 589 EUR / year

2

124 m2

Rubbish: 18 EUR / year

Discover the epitome of luxury living with this exceptional penthouse in Buenavista, La Quinta, perfectly situated to enjoy panoramic views of the sea, mountains and surrounding golf greens. This prime residence features terraces designed for all-season use, ideal for alfresco dining or relaxing in style. Inside, the penthouse showcases a seamless open-plan layout that blends modern elegance with functional design. The living space flows effortlessly into a state-of-the-art kitchen equipped with top-tier appliances, ample storage, and generous counter space to elevate both daily living and entertaining. Offering 3 stunning bedrooms, with the master suite standing out as a true sanctuary, complete with awe-inspiring views and an impeccable master bathroom. Set within a gated community, residents benefit from access to communal facilities and a location that provides convenient access to a wealth of amenities and nearby attractions. This remarkable penthouse embodies sophistication and offers a lifestyle where comfort meets the stunning natural beauty of La Quinta.

## Climate Control

Air Conditioning Fireplace U/F/H Bathrooms

Kitchen Fully Fitted Partially Fitted Orientation South East

Views Sea Golf Country Panoramic

Garden Communal Condition Excellent Recently Renovated Recently Refurbished Features Fitted Wardrobes Private Terrace Storage Room Ensuite Bathroom Marble Flooring Domotics Security Electric Blinds