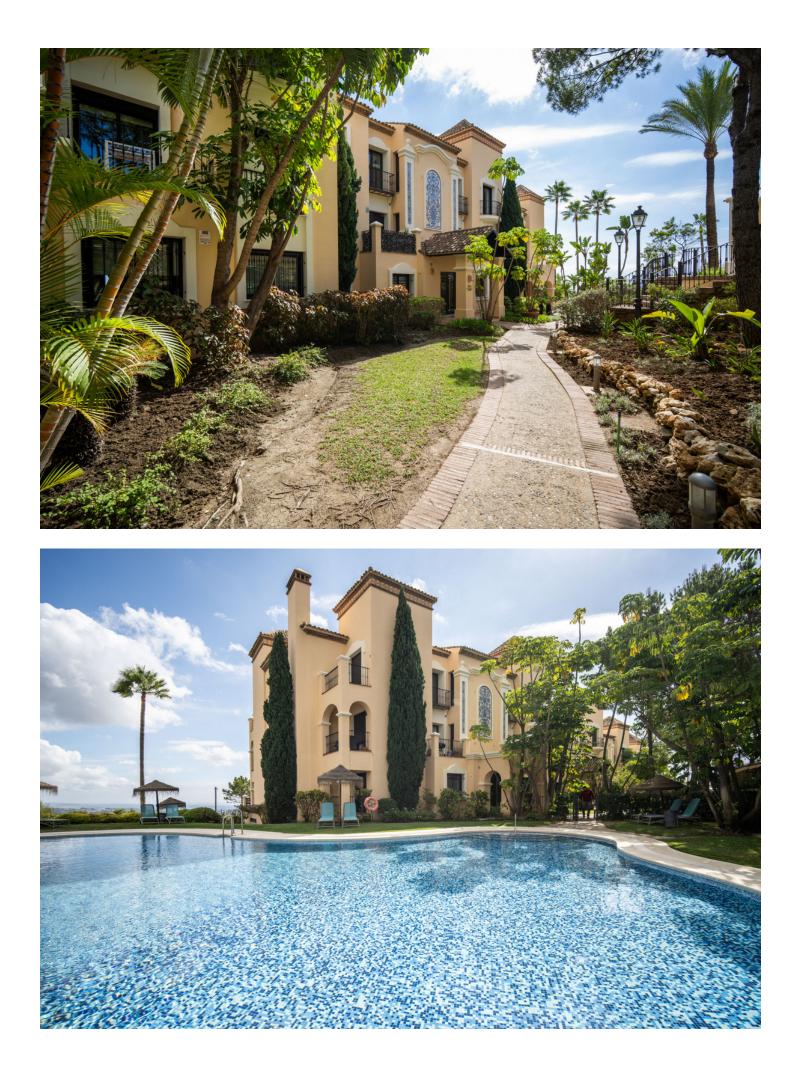

## Apartment

Community: 5,256 EUR / year IBI: 589 EUR / year

2

124 m2

Rubbish: 18 EUR / year

Discover the epitome of luxury living with this exceptional penthouse in Buenavista, La Quinta, perfectly situated to enjoy panoramic views of the sea, mountains and surrounding golf greens. This prime residence features terraces designed for all-season use, ideal for alfresco dining or relaxing in style. Inside, the penthouse showcases a seamless open-plan layout that blends modern elegance with functional design. The living space flows effortlessly into a state-of-the-art kitchen equipped with top-tier appliances, ample storage, and generous counter space to elevate both daily living and entertaining. Offering 3 stunning bedrooms, with the master suite standing out as a true sanctuary, complete with awe-inspiring views and an impeccable master bathroom. Set within a gated community, residents benefit from access to communal facilities and a location that provides convenient access to a wealth of amenities and nearby attractions. This remarkable penthouse embodies sophistication and offers a lifestyle where comfort meets the stunning natural beauty of La Quinta.

Pool Communal

Furniture Fully Furnished

Parking Private