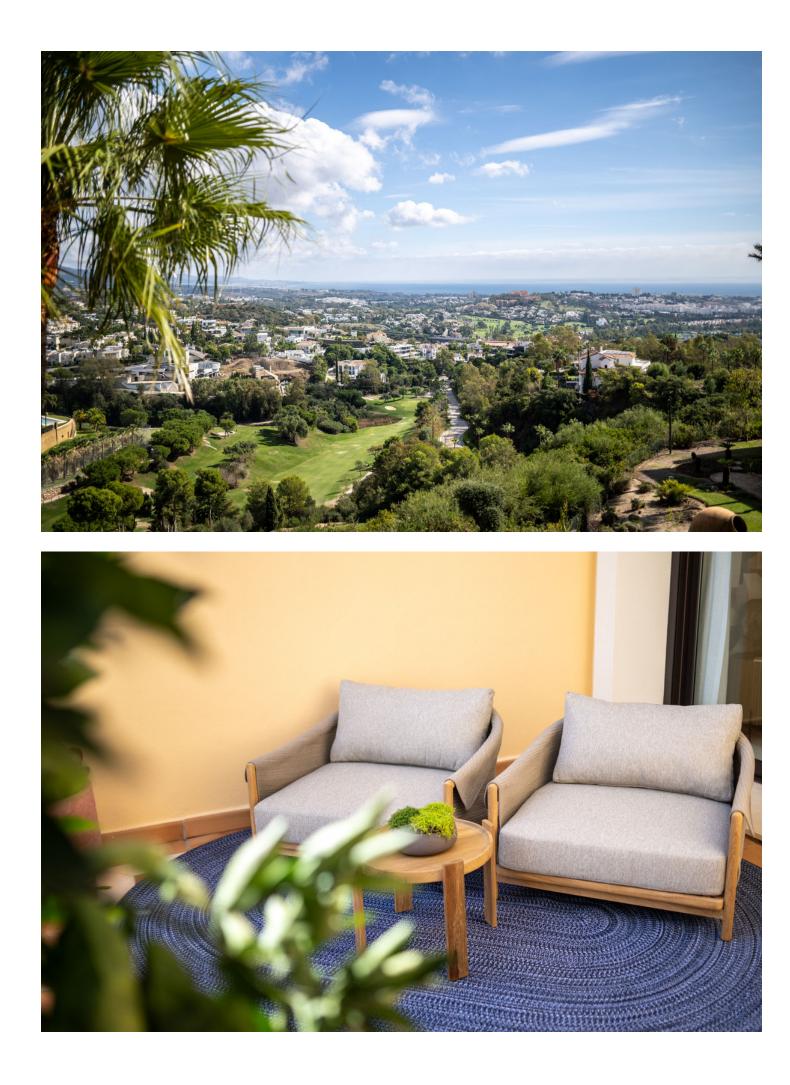

## Apartment

Community: 5,256 EUR / year IBI: 589 EUR / year

2

124 m2

Rubbish: 18 EUR / year

Discover the epitome of luxury living with this exceptional penthouse in Buenavista, La Quinta, perfectly situated to enjoy panoramic views of the sea, mountains and surrounding golf greens. This prime residence features terraces designed for all-season use, ideal for alfresco dining or relaxing in style. Inside, the penthouse showcases a seamless open-plan layout that blends modern elegance with functional design. The living space flows effortlessly into a state-of-the-art kitchen equipped with top-tier appliances, ample storage, and generous counter space to elevate both daily living and entertaining. Offering 3 stunning bedrooms, with the master suite standing out as a true sanctuary, complete with awe-inspiring views and an impeccable master bathroom. Set within a gated community, residents benefit from access to communal facilities and a location that provides convenient access to a wealth of amenities and nearby attractions. This remarkable penthouse embodies sophistication and offers a lifestyle where comfort meets the stunning natural beauty of La Quinta.