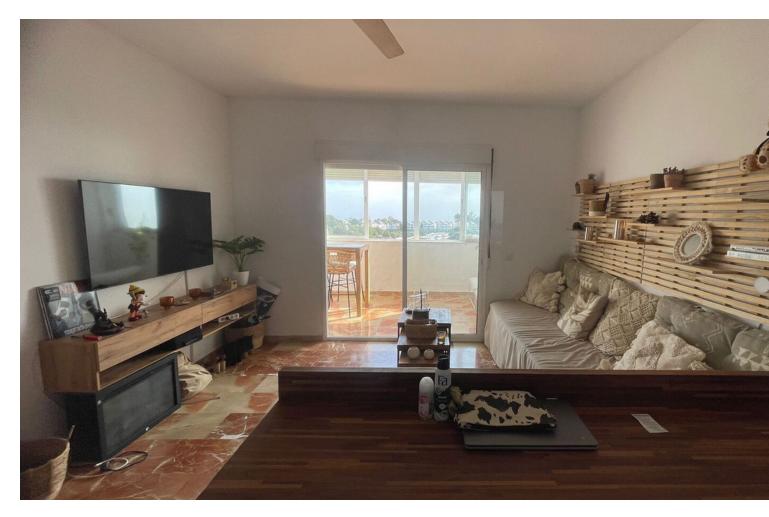

## Sales - Apartment - Riviera del Sol 185.000€

Charming apartment in Riviera del Sol in Urbanización with panoramic sea and mountain views. The apartment has a First Occupancy License (LPO) and a Vacation Rental License (VFT). This beautiful apartment is located in a very peaceful complex on the first floor, offering unparalleled open views of the sea and mountains. Urbanización is the ideal place for those looking for a serene home surrounded by nature. Layout and amenities: This 48m<sup>2</sup> apartment, including a covered terrace, features an open-concept, fully equipped kitchen integrated into the living room, creating a spacious and inviting area to enjoy with family or friends. Although the complex does not have a pool and elevator, the apartment includes portable heaters and a portable air conditioner to ensure your comfort in any season. Easy parking on a quiet street with constant availability of space. Ideal location: Located just a 5-minute drive from the beautiful Riviera del Sol, and within a short distance of La Cala de Mijas and Cabopino, where you'll find renowned beaches, restaurants, and entertainment areas on the Costa del Sol. Additionally, supermarkets are just a 3-minute walk away, and a Supercor is only a 4-minute drive away. This apartment is the perfect opportunity for those seeking comfort, tranquility, and a strategic location close to all amenities. Don't miss the chance to make this oasis of peace and spectacular views your own!

Setting

Close To Golf Close To Shops Close To Sea Close To Town

Close To Schools

🗸 Close To Forest

✔ Urbanisation

Furniture Fully Furnished Condition Good

Kitchen Fully Fitted Views Sea Mountain Panoramic

Parking ✓ Street Covered Terrace