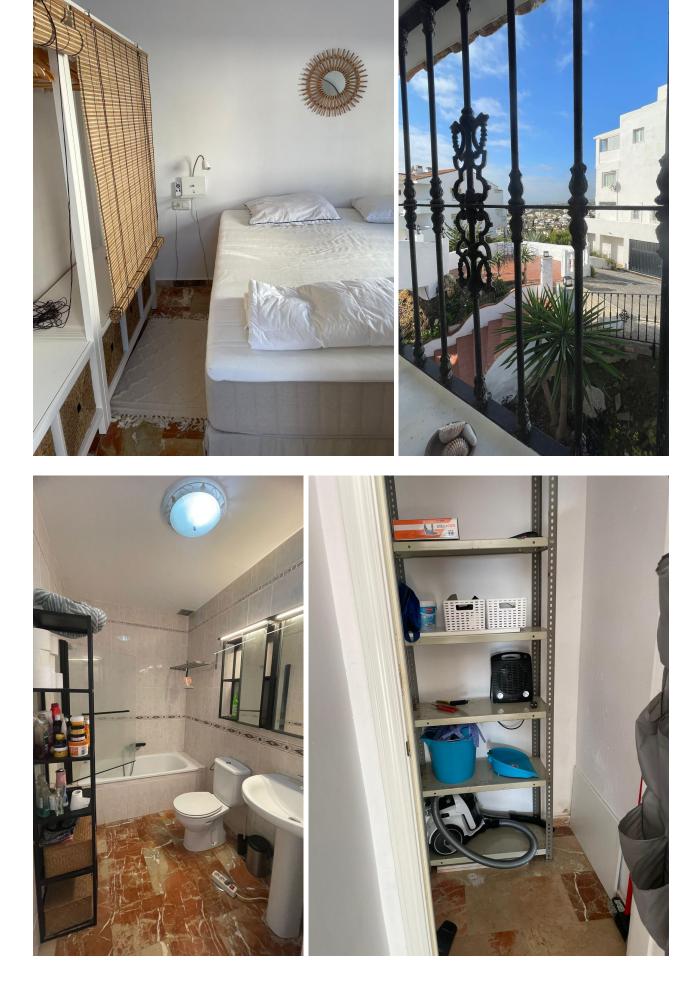

## Sales - Apartment - Riviera del Sol 185.000€

Charming apartment in Riviera del Sol in Urbanización with panoramic sea and mountain views. The apartment has a First Occupancy License (LPO) and a Vacation Rental License (VFT). This beautiful apartment is located in a very peaceful complex on the first floor, offering unparalleled open views of the sea and mountains. Urbanización is the ideal place for those looking for a serene home surrounded by nature. Layout and amenities: This 48m<sup>2</sup> apartment, including a covered terrace, features an open-concept, fully equipped kitchen integrated into the living room, creating a spacious and inviting area to enjoy with family or friends. Although the complex does not have a pool and elevator, the apartment includes portable heaters and a portable air conditioner to ensure your comfort in any season. Easy parking on a quiet street with constant availability of space. Ideal location: Located just a 5-minute drive from the beautiful Riviera del Sol, and within a short distance of La Cala de Mijas and Cabopino, where you'll find renowned beaches, restaurants, and entertainment areas on the Costa del Sol. Additionally, supermarkets are just a 3-minute walk away, and a Supercor is only a 4-minute drive away. This apartment is the perfect opportunity for those seeking comfort, tranquility, and a strategic location close to all amenities. Don't miss the chance to make this oasis of peace and spectacular views your own!