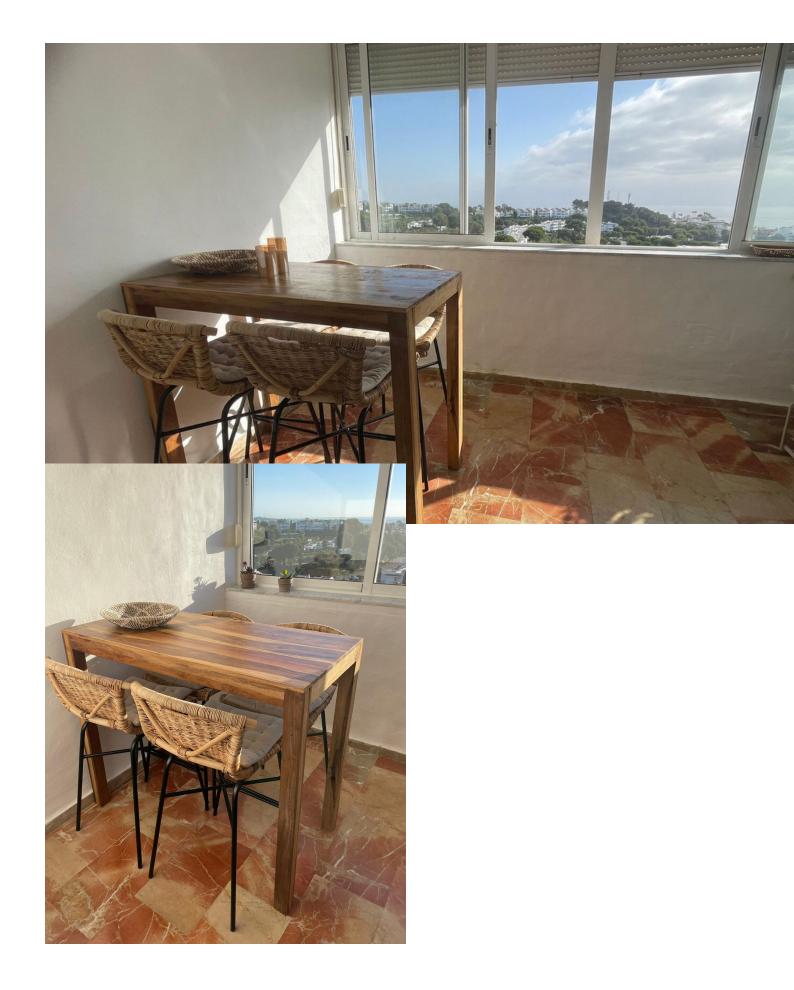

## Sales - Apartment - Riviera del Sol 185.000€

Charming apartment in Riviera del Sol in Urbanización with panoramic sea and mountain views. The apartment has a First Occupancy License (LPO) and a Vacation Rental License (VFT). This beautiful apartment is located in a very peaceful complex on the first floor, offering unparalleled open views of the sea and mountains. Urbanización is the ideal place for those looking for a serene home surrounded by nature. Layout and amenities: This 48m<sup>2</sup> apartment, including a covered terrace, features an open-concept, fully equipped kitchen integrated into the living room, creating a spacious and inviting area to enjoy with family or friends. Although the complex does not have a pool and elevator, the apartment includes portable heaters and a portable air conditioner to ensure your comfort in any season. Easy parking on a quiet street with constant availability of space. Ideal location: Located just a 5-minute drive from the beautiful Riviera del Sol, and within a short distance of La Cala de Mijas and Cabopino, where you'll find renowned beaches, restaurants, and entertainment areas on the Costa del Sol. Additionally, supermarkets are just a 3-minute walk away, and a Supercor is only a 4-minute drive away. This apartment is the perfect opportunity for those seeking comfort, tranquility, and a strategic location close to all amenities. Don't miss the chance to make this oasis of peace and spectacular views your own!

Setting

Close To Golf Close To Shops Close To Sea Close To Town

Close To Schools

🗸 Close To Forest

✔ Urbanisation

Furniture Fully Furnished Condition Good

Kitchen Fully Fitted Views Sea Mountain Panoramic

Parking ✓ Street Covered Terrace