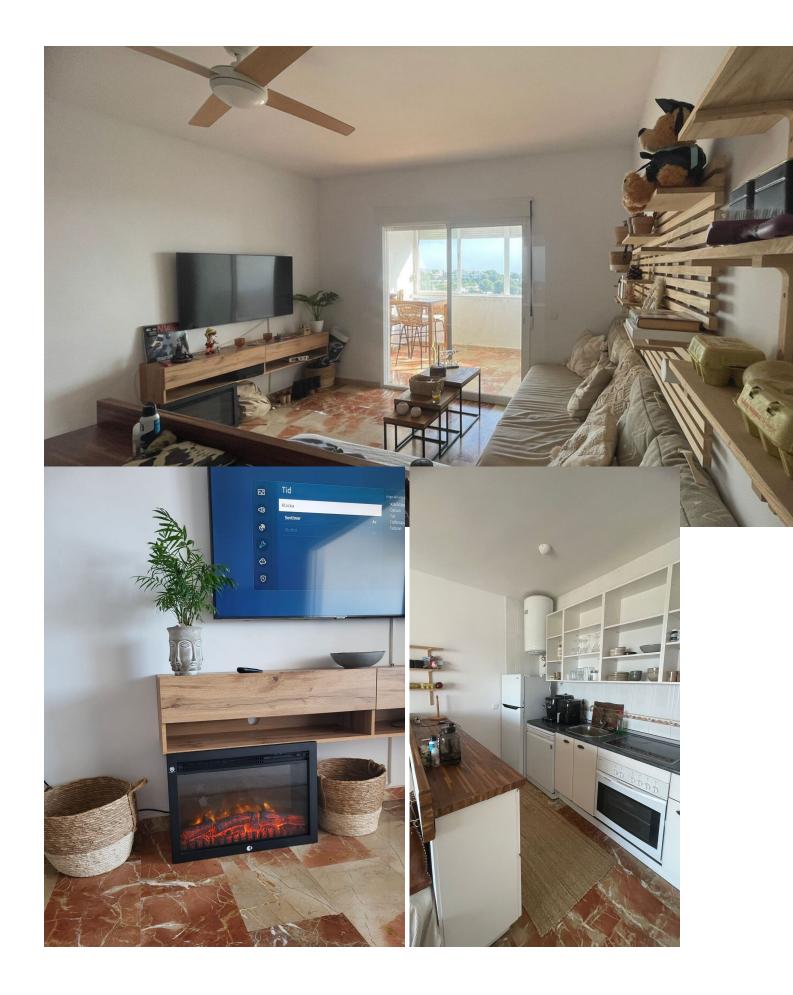

## Sales - Apartment - Riviera del Sol 185.000€

Charming apartment in Riviera del Sol in Urbanización with panoramic sea and mountain views. The apartment has a First Occupancy License (LPO) and a Vacation Rental License (VFT). This beautiful apartment is located in a very peaceful complex on the first floor, offering unparalleled open views of the sea and mountains. Urbanización is the ideal place for those looking for a serene home surrounded by nature. Layout and amenities: This 48m<sup>2</sup> apartment, including a covered terrace, features an open-concept, fully equipped kitchen integrated into the living room, creating a spacious and inviting area to enjoy with family or friends. Although the complex does not have a pool and elevator, the apartment includes portable heaters and a portable air conditioner to ensure your comfort in any season. Easy parking on a quiet street with constant availability of space. Ideal location: Located just a 5-minute drive from the beautiful Riviera del Sol, and within a short distance of La Cala de Mijas and Cabopino, where you'll find renowned beaches, restaurants, and entertainment areas on the Costa del Sol. Additionally, supermarkets are just a 3-minute walk away, and a Supercor is only a 4-minute drive away. This apartment is the perfect opportunity for those seeking comfort, tranquility, and a strategic location close to all amenities. Don't miss the chance to make this oasis of peace and spectacular views your own!

Setting

Close To Golf Close To Shops Close To Sea Close To Town

Close To Schools

🗸 Close To Forest

✔ Urbanisation

Furniture Fully Furnished Condition Good

Kitchen Fully Fitted Views Sea Mountain Panoramic

Parking ✓ Street Covered Terrace