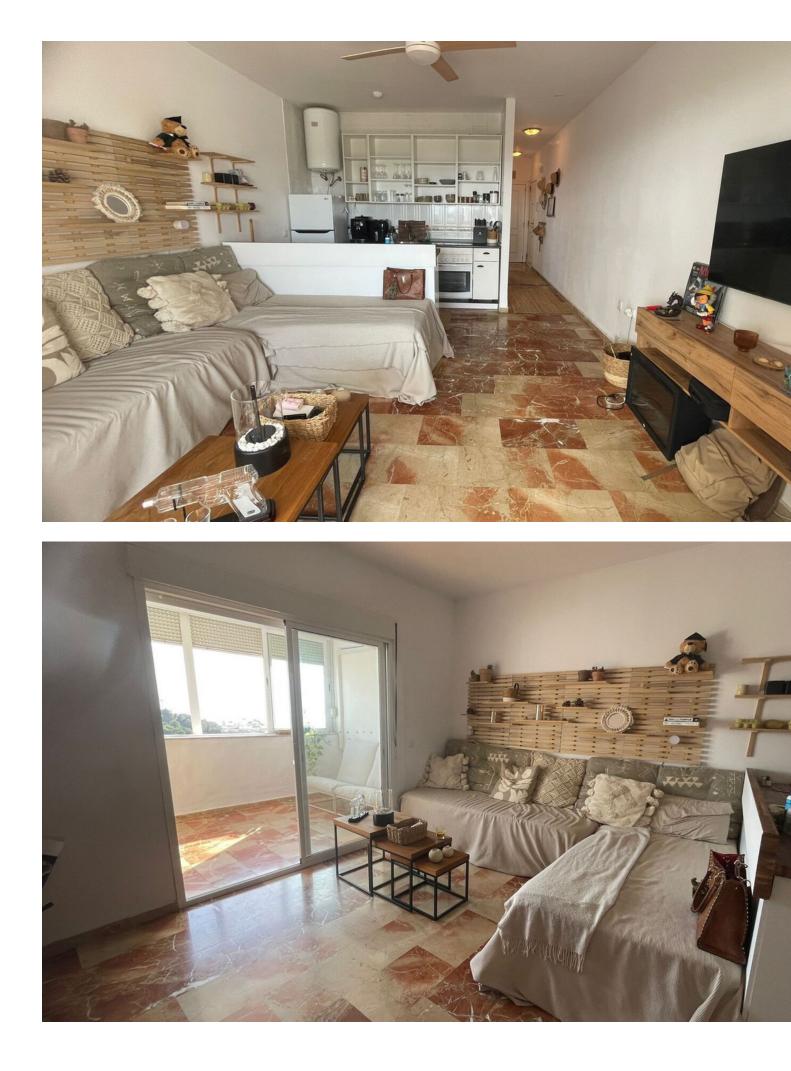

## Sales - Apartment - Riviera del Sol 185.000€

Charming apartment in Riviera del Sol in Urbanización with panoramic sea and mountain views. The apartment has a First Occupancy License (LPO) and a Vacation Rental License (VFT). This beautiful apartment is located in a very peaceful complex on the first floor, offering unparalleled open views of the sea and mountains. Urbanización is the ideal place for those looking for a serene home surrounded by nature. Layout and amenities: This 48m<sup>2</sup> apartment, including a covered terrace, features an open-concept, fully equipped kitchen integrated into the living room, creating a spacious and inviting area to enjoy with family or friends. Although the complex does not have a pool and elevator, the apartment includes portable heaters and a portable air conditioner to ensure your comfort in any season. Easy parking on a quiet street with constant availability of space. Ideal location: Located just a 5-minute drive from the beautiful Riviera del Sol, and within a short distance of La Cala de Mijas and Cabopino, where you'll find renowned beaches, restaurants, and entertainment areas on the Costa del Sol. Additionally, supermarkets are just a 3-minute walk away, and a Supercor is only a 4-minute drive away. This apartment is the perfect opportunity for those seeking comfort, tranquility, and a strategic location close to all amenities. Don't miss the chance to make this oasis of peace and spectacular views your own!

Setting

Close To Golf Close To Shops Close To Sea Close To Town

Close To Schools

🗸 Close To Forest

✔ Urbanisation

Furniture Fully Furnished Condition Good

Kitchen Fully Fitted Views Sea Mountain Panoramic

Parking ✓ Street Covered Terrace