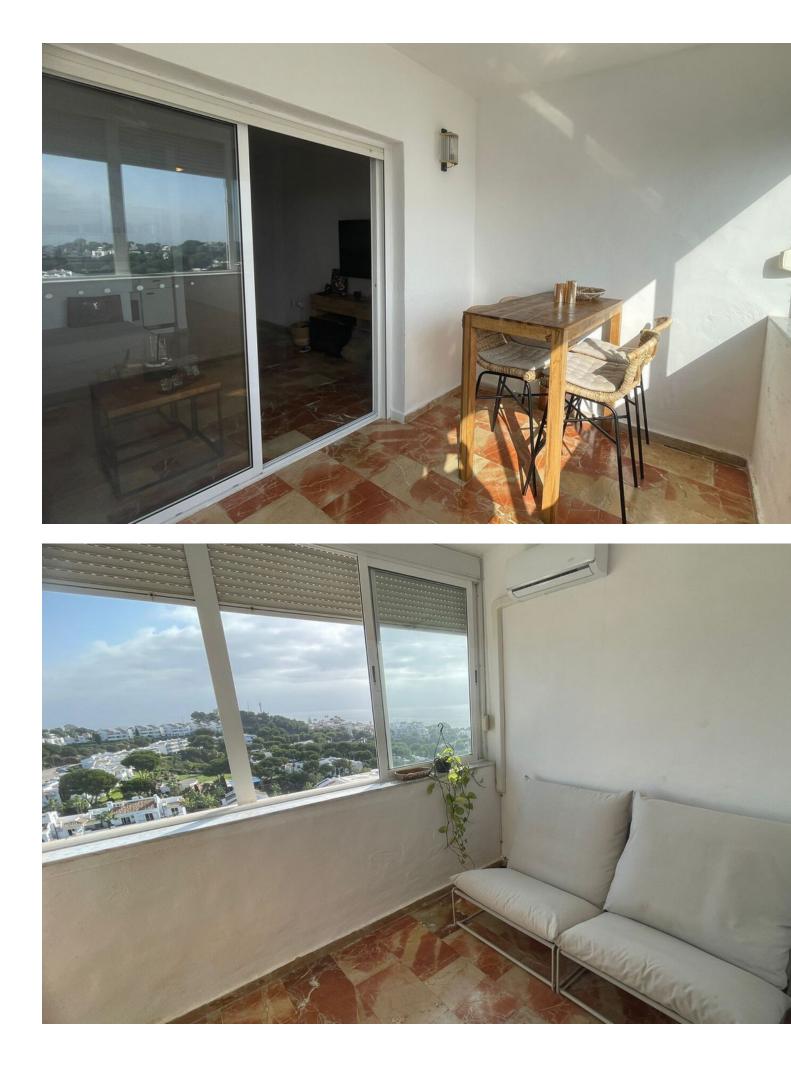

## Sales - Apartment - Riviera del Sol 185.000€

Charming apartment in Riviera del Sol in Urbanización with panoramic sea and mountain views. The apartment has a First Occupancy License (LPO) and a Vacation Rental License (VFT). This beautiful apartment is located in a very peaceful complex on the first floor, offering unparalleled open views of the sea and mountains. Urbanización is the ideal place for those looking for a serene home surrounded by nature. Layout and amenities: This 48m<sup>2</sup> apartment, including a covered terrace, features an open-concept, fully equipped kitchen integrated into the living room, creating a spacious and inviting area to enjoy with family or friends. Although the complex does not have a pool and elevator, the apartment includes portable heaters and a portable air conditioner to ensure your comfort in any season. Easy parking on a quiet street with constant availability of space. Ideal location: Located just a 5-minute drive from the beautiful Riviera del Sol, and within a short distance of La Cala de Mijas and Cabopino, where you'll find renowned beaches, restaurants, and entertainment areas on the Costa del Sol. Additionally, supermarkets are just a 3-minute walk away, and a Supercor is only a 4-minute drive away. This apartment is the perfect opportunity for those seeking comfort, tranquility, and a strategic location close to all amenities. Don't miss the chance to make this oasis of peace and spectacular views your own!

Setting

Close To Golf Close To Shops Close To Sea Close To Town

Close To Schools

🗸 Close To Forest

✔ Urbanisation

Furniture Fully Furnished Condition Good

Kitchen Fully Fitted Views Sea Mountain Panoramic

Parking ✓ Street Covered Terrace