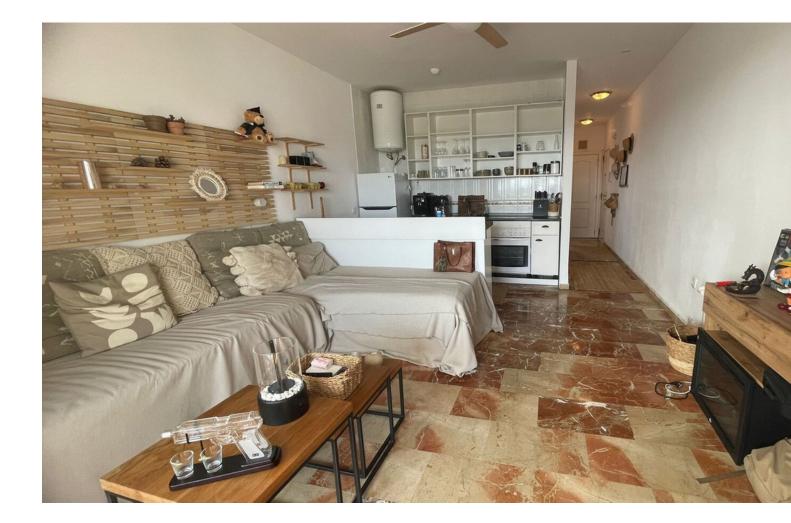

## Sales - Apartment - Riviera del Sol 185.000€

Charming apartment in Riviera del Sol in Urbanización with panoramic sea and mountain views. The apartment has a First Occupancy License (LPO) and a Vacation Rental License (VFT). This beautiful apartment is located in a very peaceful complex on the first floor, offering unparalleled open views of the sea and mountains. Urbanización is the ideal place for those looking for a serene home surrounded by nature. Layout and amenities: This 48m<sup>2</sup> apartment, including a covered terrace, features an open-concept, fully equipped kitchen integrated into the living room, creating a spacious and inviting area to enjoy with family or friends. Although the complex does not have a pool and elevator, the apartment includes portable heaters and a portable air conditioner to ensure your comfort in any season. Easy parking on a quiet street with constant availability of space. Ideal location: Located just a 5-minute drive from the beautiful Riviera del Sol, and within a short distance of La Cala de Mijas and Cabopino, where you'll find renowned beaches, restaurants, and entertainment areas on the Costa del Sol. Additionally, supermarkets are just a 3-minute walk away, and a Supercor is only a 4-minute drive away. This apartment is the perfect opportunity for those seeking comfort, tranquility, and a strategic location close to all amenities. Don't miss the chance to make this oasis of peace and spectacular views your own!

Setting

Close To Golf Close To Shops Close To Sea Close To Town

Close To Schools

🗸 Close To Forest

✔ Urbanisation

Furniture Fully Furnished Condition Good

Kitchen Fully Fitted Views Sea Mountain Panoramic

Parking ✓ Street Covered Terrace