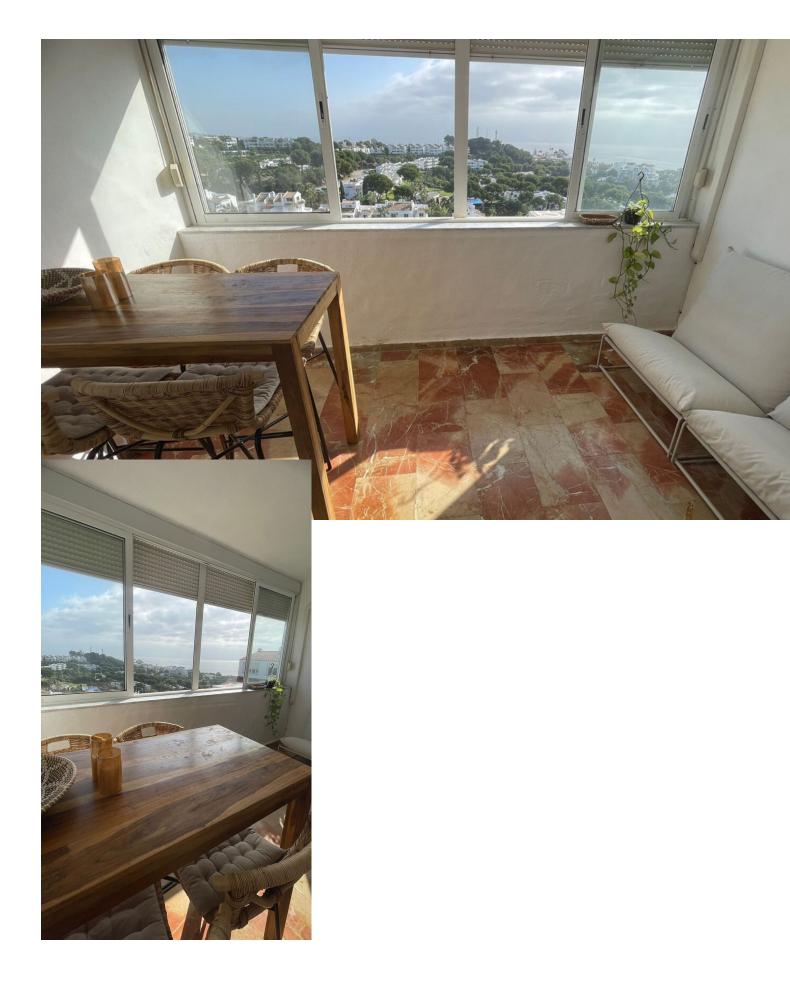

## Sales - Apartment - Riviera del Sol 185.000€

Charming apartment in Riviera del Sol in Urbanización with panoramic sea and mountain views. The apartment has a First Occupancy License (LPO) and a Vacation Rental License (VFT). This beautiful apartment is located in a very peaceful complex on the first floor, offering unparalleled open views of the sea and mountains. Urbanización is the ideal place for those looking for a serene home surrounded by nature. Layout and amenities: This 48m<sup>2</sup> apartment, including a covered terrace, features an open-concept, fully equipped kitchen integrated into the living room, creating a spacious and inviting area to enjoy with family or friends. Although the complex does not have a pool and elevator, the apartment includes portable heaters and a portable air conditioner to ensure your comfort in any season. Easy parking on a quiet street with constant availability of space. Ideal location: Located just a 5-minute drive from the beautiful Riviera del Sol, and within a short distance of La Cala de Mijas and Cabopino, where you'll find renowned beaches, restaurants, and entertainment areas on the Costa del Sol. Additionally, supermarkets are just a 3-minute walk away, and a Supercor is only a 4-minute drive away. This apartment is the perfect opportunity for those seeking comfort, tranquility, and a strategic location close to all amenities. Don't miss the chance to make this oasis of peace and spectacular views your own!

Setting

Close To Golf Close To Shops Close To Sea Close To Town

Close To Schools

🗸 Close To Forest

✔ Urbanisation

Furniture Fully Furnished Condition Good

Kitchen Fully Fitted Views Sea Mountain Panoramic

Parking ✓ Street Covered Terrace