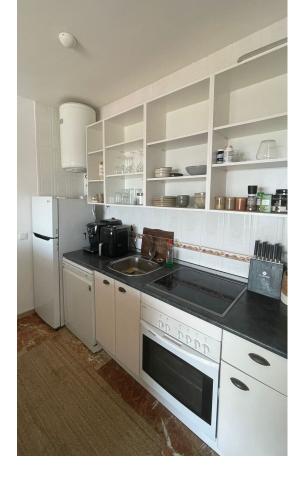

## Sales - Apartment - Riviera del Sol 185.000€

Charming apartment in Riviera del Sol in Urbanización with panoramic sea and mountain views. The apartment has a First Occupancy License (LPO) and a Vacation Rental License (VFT). This beautiful apartment is located in a very peaceful complex on the first floor, offering unparalleled open views of the sea and mountains. Urbanización is the ideal place for those looking for a serene home surrounded by nature. Layout and amenities: This 48m<sup>2</sup> apartment, including a covered terrace, features an open-concept, fully equipped kitchen integrated into the living room, creating a spacious and inviting area to enjoy with family or friends. Although the complex does not have a pool and elevator, the apartment includes portable heaters and a portable air conditioner to ensure your comfort in any season. Easy parking on a quiet street with constant availability of space. Ideal location: Located just a 5-minute drive from the beautiful Riviera del Sol, and within a short distance of La Cala de Mijas and Cabopino, where you'll find renowned beaches, restaurants, and entertainment areas on the Costa del Sol. Additionally, supermarkets are just a 3-minute walk away, and a Supercor is only a 4-minute drive away. This apartment is the perfect opportunity for those seeking comfort, tranquility, and a strategic location close to all amenities. Don't miss the chance to make this oasis of peace and spectacular views your own!

Setting

Close To Golf Close To Shops Close To Sea Close To Town

Close To Schools

🗸 Close To Forest

✔ Urbanisation

Furniture Fully Furnished Condition Good

Kitchen Fully Fitted Views Sea Mountain Panoramic

Parking ✓ Street Covered Terrace