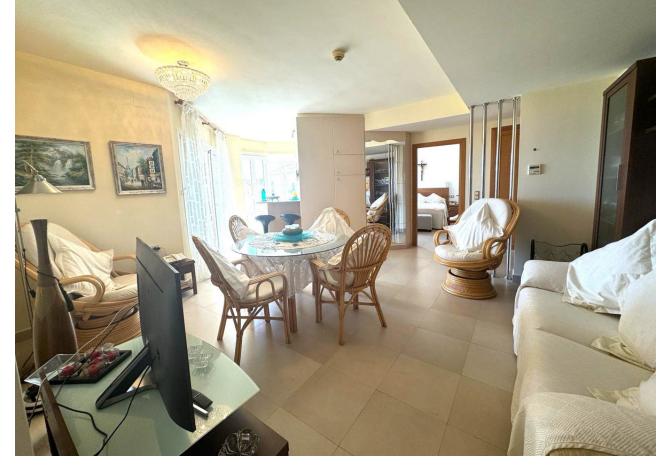

## Sales - Apartment - Benalmadena 340.00€

Benalmadena Apartment

Community: 3,000 EUR / year IBI: 900 EUR / year

2

2

92 m2

Adapted apartment in the famous Sensara urbanization. The house consists of two large bedrooms with an en-suite bathroom. Completely exterior, with a natural luminosity that allows you not to have to turn on the light until dark. The kitchen is fully furnished and equipped, spacious enough to be able to cooking. The living room has full access to the terrace and distributes to the bedrooms and the kitchen. This property has a covered garage and storage room for the disposal of all the belongings that we cannot have at home. The entire urbanization consists of aid for people seniors, restaurant, swimming pools, gym, library, movie theater and a wonderful environment where you can relax and walk while enjoying beautiful views of the sea. We inform you that our agency fees are already included in the sale price, so you do not have to pay any type of expense for management or real estate advice. And that in compliance with Decree of the Junta de Andalucía 218-2005 of 11 October, it is reported that notary, registration, ITP and other expenses inherent to the sale are not included in the price. The information provided is indicative, is not binding and has no contractual value. The offer is subject to errors, price changes, availability and/or withdrawal from the market without prior notice. Said information may have undergone modifications that have not yet been incorporated. We suggest you contact the company to obtain the latest information and/or confirm the information presented here. We have experience and we have honesty. Professionals in Benalmádena.