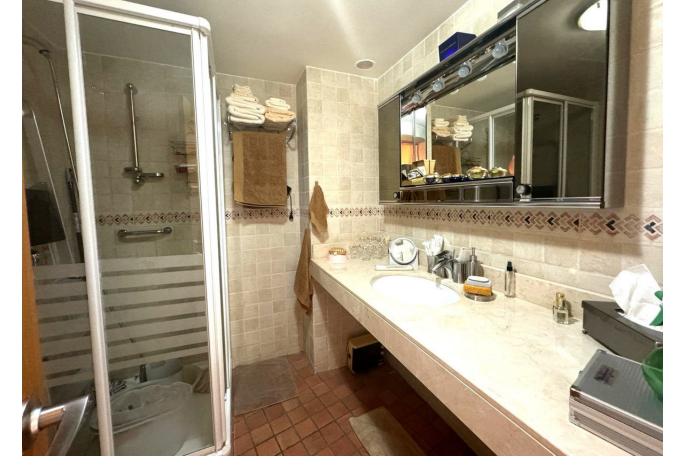

## Sales - Apartment - Benalmadena 340.00€

Benalmadena Apartment

Community: 3,000 EUR / year IBI: 900 EUR / year

2

2

92 m2

Adapted apartment in the famous Sensara urbanization. The house consists of two large bedrooms with an en-suite bathroom. Completely exterior, with a natural luminosity that allows you not to have to turn on the light until dark. The kitchen is fully furnished and equipped, spacious enough to be able to cooking. The living room has full access to the terrace and distributes to the bedrooms and the kitchen. This property has a covered garage and storage room for the disposal of all the belongings that we cannot have at home. The entire urbanization consists of aid for people seniors, restaurant, swimming pools, gym, library, movie theater and a wonderful environment where you can relax and walk while enjoying beautiful views of the sea. We inform you that our agency fees are already included in the sale price, so you do not have to pay any type of expense for management or real estate advice. And that in compliance with Decree of the Junta de Andalucía 218-2005 of 11 October, it is reported that notary, registration, ITP and other expenses inherent to the sale are not included in the price. The information provided is indicative, is not binding and has no contractual value. The offer is subject to errors, price changes, availability and/or withdrawal from the market without prior notice. Said information may have undergone modifications that have not yet been incorporated. We suggest you contact the company to obtain the latest information and/or confirm the information presented here. We have experience and we have honesty. Professionals in Benalmádena.