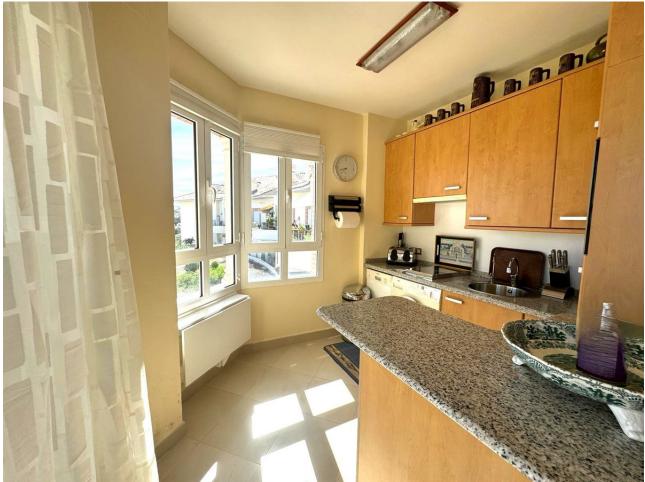

## Sales - Apartment - Benalmadena 340.00€

Benalmadena Apartment

Community: 3,000 EUR / year IBI: 900 EUR / year

2

2

92 m2

Adapted apartment in the famous Sensara urbanization. The house consists of two large bedrooms with an en-suite bathroom. Completely exterior, with a natural luminosity that allows you not to have to turn on the light until dark. The kitchen is fully furnished and equipped, spacious enough to be able to cooking. The living room has full access to the terrace and distributes to the bedrooms and the kitchen. This property has a covered garage and storage room for the disposal of all the belongings that we cannot have at home. The entire urbanization consists of aid for people seniors, restaurant, swimming pools, gym, library, movie theater and a wonderful environment where you can relax and walk while enjoying beautiful views of the sea. We inform you that our agency fees are already included in the sale price, so you do not have to pay any type of expense for management or real estate advice. And that in compliance with Decree of the Junta de Andalucía 218-2005 of 11 October, it is reported that notary, registration, ITP and other expenses inherent to the sale are not included in the price. The information provided is indicative, is not binding and has no contractual value. The offer is subject to errors, price changes, availability and/or withdrawal from the market without prior notice. Said information may have undergone modifications that have not yet been incorporated. We suggest you contact the company to obtain the latest information and/or confirm the information presented here. We have experience and we have honesty. Professionals in Benalmádena.