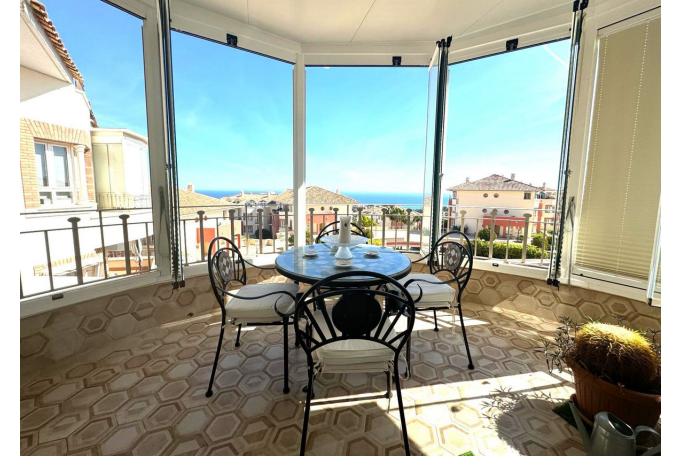

## Sales - Apartment - Benalmadena 340.00€

Benalmadena Apartment

Community: 3,000 EUR / year IBI: 900 EUR / year

2

2

92 m2

Adapted apartment in the famous Sensara urbanization. The house consists of two large bedrooms with an en-suite bathroom. Completely exterior, with a natural luminosity that allows you not to have to turn on the light until dark. The kitchen is fully furnished and equipped, spacious enough to be able to cooking. The living room has full access to the terrace and distributes to the bedrooms and the kitchen. This property has a covered garage and storage room for the disposal of all the belongings that we cannot have at home. The entire urbanization consists of aid for people seniors, restaurant, swimming pools, gym, library, movie theater and a wonderful environment where you can relax and walk while enjoying beautiful views of the sea. We inform you that our agency fees are already included in the sale price, so you do not have to pay any type of expense for management or real estate advice. And that in compliance with Decree of the Junta de Andalucía 218-2005 of 11 October, it is reported that notary, registration, ITP and other expenses inherent to the sale are not included in the price. The information provided is indicative, is not binding and has no contractual value. The offer is subject to errors, price changes, availability and/or withdrawal from the market without prior notice. Said information may have undergone modifications that have not yet been incorporated. We suggest you contact the company to obtain the latest information and/or confirm the information presented here. We have experience and we have honesty. Professionals in Benalmádena.