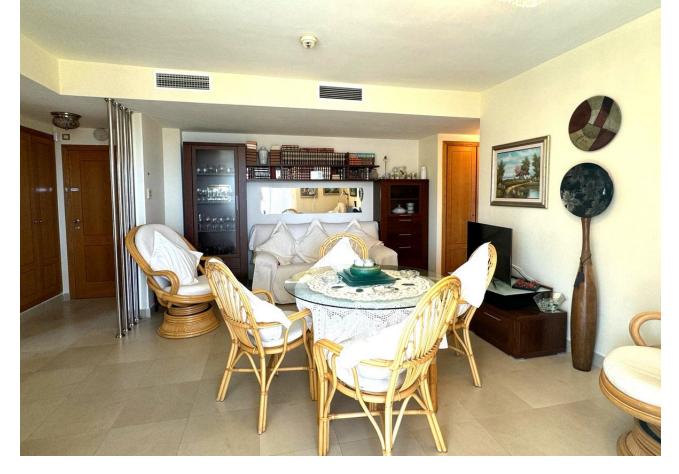

## Sales - Apartment - Benalmadena 340.00€

Benalmadena Apartment

Community: 3,000 EUR / year IBI: 900 EUR / year

2

2

92 m2

Adapted apartment in the famous Sensara urbanization. The house consists of two large bedrooms with an en-suite bathroom. Completely exterior, with a natural luminosity that allows you not to have to turn on the light until dark. The kitchen is fully furnished and equipped, spacious enough to be able to cooking. The living room has full access to the terrace and distributes to the bedrooms and the kitchen. This property has a covered garage and storage room for the disposal of all the belongings that we cannot have at home. The entire urbanization consists of aid for people seniors, restaurant, swimming pools, gym, library, movie theater and a wonderful environment where you can relax and walk while enjoying beautiful views of the sea. We inform you that our agency fees are already included in the sale price, so you do not have to pay any type of expense for management or real estate advice. And that in compliance with Decree of the Junta de Andalucía 218-2005 of 11 October, it is reported that notary, registration, ITP and other expenses inherent to the sale are not included in the price. The information provided is indicative, is not binding and has no contractual value. The offer is subject to errors, price changes, availability and/or withdrawal from the market without prior notice. Said information may have undergone modifications that have not yet been incorporated. We suggest you contact the company to obtain the latest information and/or confirm the information presented here. We have experience and we have honesty. Professionals in Benalmádena.