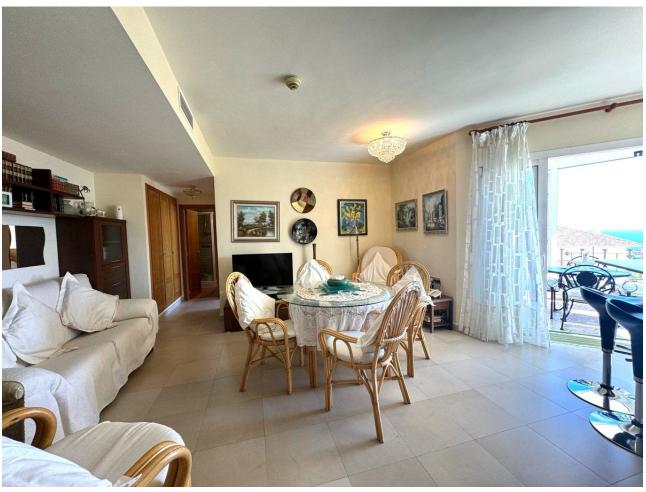

## Sales - Apartment - Benalmadena 340.00€

Benalmadena Apartment

Community: 3,000 EUR / year IBI: 900 EUR / year

2

2

92 m2

Adapted apartment in the famous Sensara urbanization. The house consists of two large bedrooms with an en-suite bathroom. Completely exterior, with a natural luminosity that allows you not to have to turn on the light until dark. The kitchen is fully furnished and equipped, spacious enough to be able to cooking. The living room has full access to the terrace and distributes to the bedrooms and the kitchen. This property has a covered garage and storage room for the disposal of all the belongings that we cannot have at home. The entire urbanization consists of aid for people seniors, restaurant, swimming pools, gym, library, movie theater and a wonderful environment where you can relax and walk while enjoying beautiful views of the sea. We inform you that our agency fees are already included in the sale price, so you do not have to pay any type of expense for management or real estate advice. And that in compliance with Decree of the Junta de Andalucía 218-2005 of 11 October, it is reported that notary, registration, ITP and other expenses inherent to the sale are not included in the price. The information provided is indicative, is not binding and has no contractual value. The offer is subject to errors, price changes, availability and/or withdrawal from the market without prior notice. Said information may have undergone modifications that have not yet been incorporated. We suggest you contact the company to obtain the latest information and/or confirm the information presented here. We have experience and we have honesty. Professionals in Benalmádena.