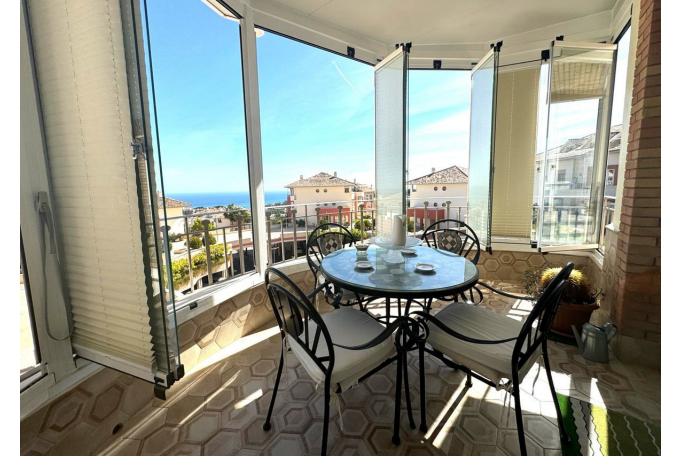

## Sales - Apartment - Benalmadena 340.00€

Benalmadena Apartment

Community: 3,000 EUR / year IBI: 900 EUR / year

2

2

92 m2

Adapted apartment in the famous Sensara urbanization. The house consists of two large bedrooms with an en-suite bathroom. Completely exterior, with a natural luminosity that allows you not to have to turn on the light until dark. The kitchen is fully furnished and equipped, spacious enough to be able to cooking. The living room has full access to the terrace and distributes to the bedrooms and the kitchen. This property has a covered garage and storage room for the disposal of all the belongings that we cannot have at home. The entire urbanization consists of aid for people seniors, restaurant, swimming pools, gym, library, movie theater and a wonderful environment where you can relax and walk while enjoying beautiful views of the sea. We inform you that our agency fees are already included in the sale price, so you do not have to pay any type of expense for management or real estate advice. And that in compliance with Decree of the Junta de Andalucía 218-2005 of 11 October, it is reported that notary, registration, ITP and other expenses inherent to the sale are not included in the price. The information provided is indicative, is not binding and has no contractual value. The offer is subject to errors, price changes, availability and/or withdrawal from the market without prior notice. Said information may have undergone modifications that have not yet been incorporated. We suggest you contact the company to obtain the latest information and/or confirm the information presented here. We have experience and we have honesty. Professionals in Benalmádena.