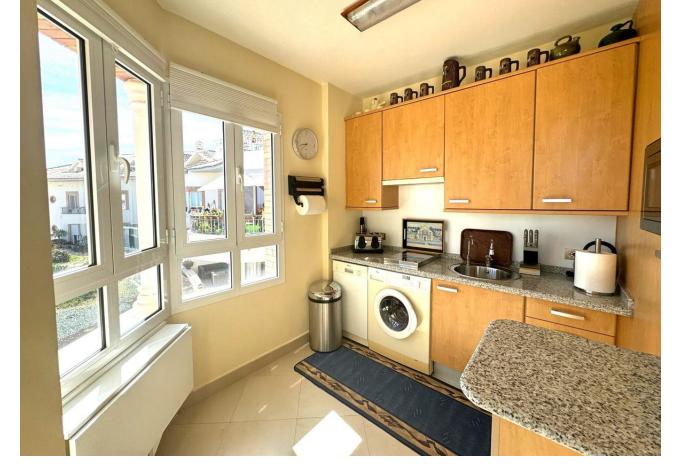

## Sales - Apartment - Benalmadena 340.00€

Benalmadena Apartment

Community: 3,000 EUR / year IBI: 900 EUR / year

2

2

92 m2

Adapted apartment in the famous Sensara urbanization. The house consists of two large bedrooms with an en-suite bathroom. Completely exterior, with a natural luminosity that allows you not to have to turn on the light until dark. The kitchen is fully furnished and equipped, spacious enough to be able to cooking. The living room has full access to the terrace and distributes to the bedrooms and the kitchen. This property has a covered garage and storage room for the disposal of all the belongings that we cannot have at home. The entire urbanization consists of aid for people seniors, restaurant, swimming pools, gym, library, movie theater and a wonderful environment where you can relax and walk while enjoying beautiful views of the sea. We inform you that our agency fees are already included in the sale price, so you do not have to pay any type of expense for management or real estate advice. And that in compliance with Decree of the Junta de Andalucía 218-2005 of 11 October, it is reported that notary, registration, ITP and other expenses inherent to the sale are not included in the price. The information provided is indicative, is not binding and has no contractual value. The offer is subject to errors, price changes, availability and/or withdrawal from the market without prior notice. Said information may have undergone modifications that have not yet been incorporated. We suggest you contact the company to obtain the latest information and/or confirm the information presented here. We have experience and we have honesty. Professionals in Benalmádena.