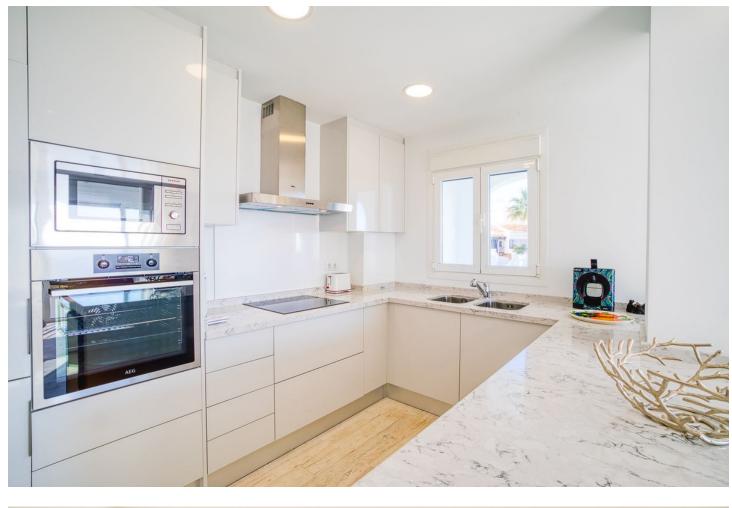

## Apartment

OPPORTUNITY in one of the best locations in Puerto de Cabopino. This spacious apartment has 3 bedrooms, 2 bathrooms (sleeps 6 people). The large residents only pool is just 50 meters away and you have only 1 min walk to the beach that you also see from the living room. Numerous of restaurants and bars just 2 min walk in the port of beautiful Cabopino. Enjoying an enviable beachfront position on one of the best beaches in Marbella. This newly refurbished apartment, done to the highest standards is light, airy and spacious. Located in the heart of beautiful Puerto Cabopino, the hidden gem of the Costa Del Sol, you have numerous amenities including a resident only pool, bars and restaurants right on your doorstep. Ideal for a relaxing holiday in a beautiful location, only 15 mins from Marbella. For golfers during the slightly cooler months the comfort becomes magical with the floor heating. The apartment is bright, light and airy and offers fantastic views from the lounge large patio windows directly onto the beautiful beach and the Mediterranean. There is also a terrace overlooking the large pool and the Port of Cabopino that has ample space for dining. The large pool is available for residents only and you will be given the entry code on arrival and also your pass for the secure underground resident's car park. There is direct gated beach access from the pool area. • High speed internet with wi-fi • Air conditioning in all bedrooms, kitchen and living room • Washing machine, dryer, dishwasher, wine cooler