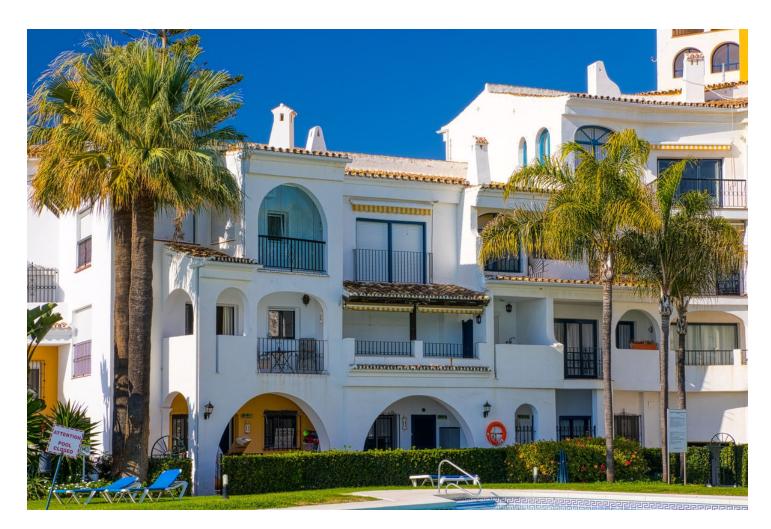

## Apartment

OPPORTUNITY in one of the best locations in Puerto de Cabopino. This spacious apartment has 3 bedrooms, 2 bathrooms (sleeps 6 people). The large residents only pool is just 50 meters away and you have only 1 min walk to the beach that you also see from the living room. Numerous of restaurants and bars just 2 min walk in the port of beautiful Cabopino. Enjoying an enviable beachfront position on one of the best beaches in Marbella. This newly refurbished apartment, done to the highest standards is light, airy and spacious. Located in the heart of beautiful Puerto Cabopino, the hidden gem of the Costa Del Sol, you have numerous amenities including a resident only pool, bars and restaurants right on your doorstep. Ideal for a relaxing holiday in a beautiful location, only 15 mins from Marbella. For golfers during the slightly cooler months the comfort becomes magical with the floor heating. The apartment is bright, light and airy and offers fantastic views from the lounge large patio windows directly onto the beautiful beach and the Mediterranean. There is also a terrace overlooking the large pool and the Port of Cabopino that has ample space for dining. The large pool is available for residents only and you will be given the entry code on arrival and also your pass for the secure underground resident's car park. There is direct gated beach access from the pool area. • High speed internet with wi-fi • Air conditioning in all bedrooms, kitchen and living room • Washing machine, dryer, dishwasher, wine cooler