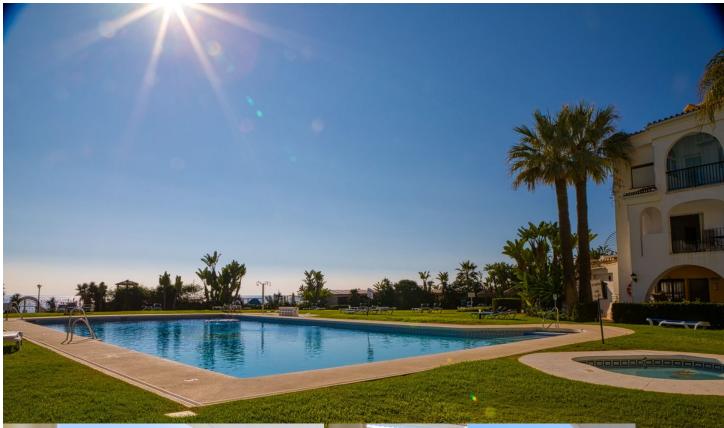

## Apartment

OPPORTUNITY in one of the best locations in Puerto de Cabopino. This spacious apartment has 3 bedrooms, 2 bathrooms (sleeps 6 people). The large residents only pool is just 50 meters away and you have only 1 min walk to the beach that you also see from the living room. Numerous of restaurants and bars just 2 min walk in the port of beautiful Cabopino. Enjoying an enviable beachfront position on one of the best beaches in Marbella. This newly refurbished apartment, done to the highest standards is light, airy and spacious. Located in the heart of beautiful Puerto Cabopino, the hidden gem of the Costa Del Sol, you have numerous amenities including a resident only pool, bars and restaurants right on your doorstep. Ideal for a relaxing holiday in a beautiful location, only 15 mins from Marbella. For golfers during the slightly cooler months the comfort becomes magical with the floor heating. The apartment is bright, light and airy and offers fantastic views from the lounge large patio windows directly onto the beautiful beach and the Mediterranean. There is also a terrace overlooking the large pool and the Port of Cabopino that has ample space for dining. The large pool is available for residents only and you will be given the entry code on arrival and also your pass for the secure underground resident's car park. There is direct gated beach access from the pool area. • High speed internet with wi-fi • Air conditioning in all bedrooms, kitchen and living room • Washing machine, dryer, dishwasher, wine cooler