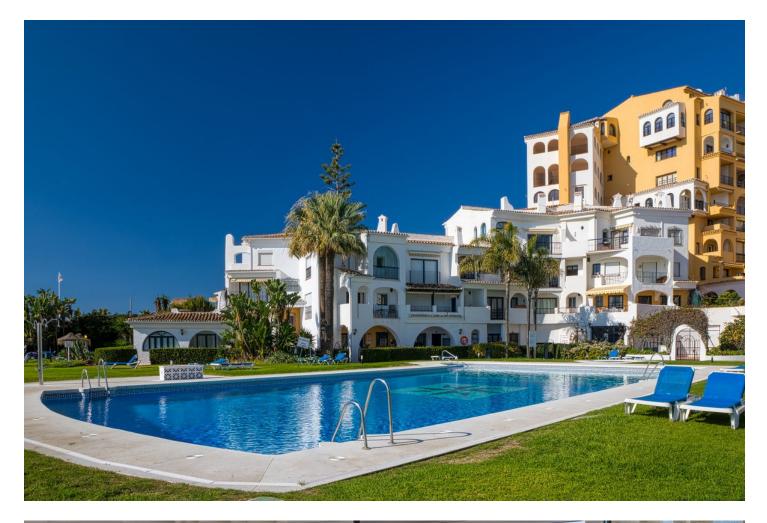

## Apartment

OPPORTUNITY in one of the best locations in Puerto de Cabopino. This spacious apartment has 3 bedrooms, 2 bathrooms (sleeps 6 people). The large residents only pool is just 50 meters away and you have only 1 min walk to the beach that you also see from the living room. Numerous of restaurants and bars just 2 min walk in the port of beautiful Cabopino. Enjoying an enviable beachfront position on one of the best beaches in Marbella. This newly refurbished apartment, done to the highest standards is light, airy and spacious. Located in the heart of beautiful Puerto Cabopino, the hidden gem of the Costa Del Sol, you have numerous amenities including a resident only pool, bars and restaurants right on your doorstep. Ideal for a relaxing holiday in a beautiful location, only 15 mins from Marbella. For golfers during the slightly cooler months the comfort becomes magical with the floor heating. The apartment is bright, light and airy and offers fantastic views from the lounge large patio windows directly onto the beautiful beach and the Mediterranean. There is also a terrace overlooking the large pool and the Port of Cabopino that has ample space for dining. The large pool is available for residents only and you will be given the entry code on arrival and also your pass for the secure underground resident's car park. There is direct gated beach access from the pool area. • High speed internet with wi-fi • Air conditioning in all bedrooms, kitchen and living room • Washing machine, dryer, dishwasher, wine cooler