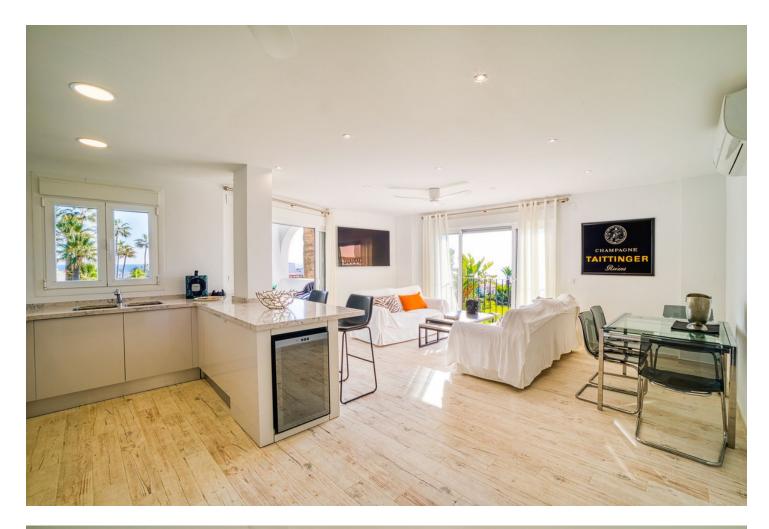

## Apartment

OPPORTUNITY in one of the best locations in Puerto de Cabopino. This spacious apartment has 3 bedrooms, 2 bathrooms (sleeps 6 people). The large residents only pool is just 50 meters away and you have only 1 min walk to the beach that you also see from the living room. Numerous of restaurants and bars just 2 min walk in the port of beautiful Cabopino. Enjoying an enviable beachfront position on one of the best beaches in Marbella. This newly refurbished apartment, done to the highest standards is light, airy and spacious. Located in the heart of beautiful Puerto Cabopino, the hidden gem of the Costa Del Sol, you have numerous amenities including a resident only pool, bars and restaurants right on your doorstep. Ideal for a relaxing holiday in a beautiful location, only 15 mins from Marbella. For golfers during the slightly cooler months the comfort becomes magical with the floor heating. The apartment is bright, light and airy and offers fantastic views from the lounge large patio windows directly onto the beautiful beach and the Mediterranean. There is also a terrace overlooking the large pool and the Port of Cabopino that has ample space for dining. The large pool is available for residents only and you will be given the entry code on arrival and also your pass for the secure underground resident's car park. There is direct gated beach access from the pool area. • High speed internet with wi-fi • Air conditioning in all bedrooms, kitchen and living room • Washing machine, dryer, dishwasher, wine cooler