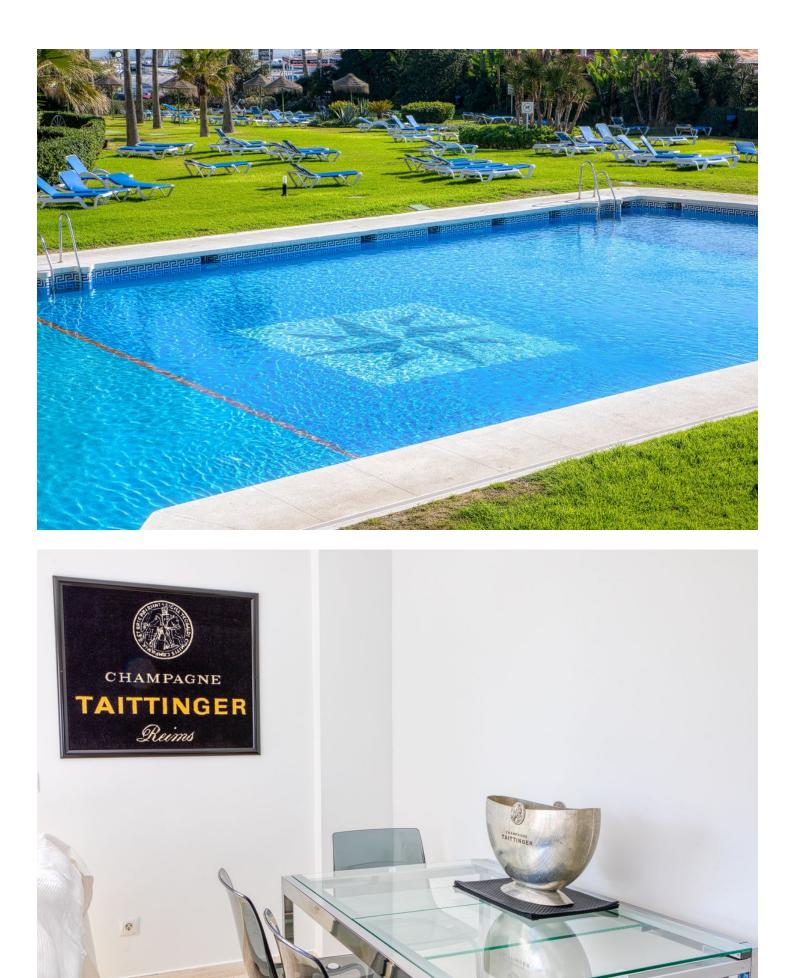

## Apartment

OPPORTUNITY in one of the best locations in Puerto de Cabopino. This spacious apartment has 3 bedrooms, 2 bathrooms (sleeps 6 people). The large residents only pool is just 50 meters away and you have only 1 min walk to the beach that you also see from the living room. Numerous of restaurants and bars just 2 min walk in the port of beautiful Cabopino. Enjoying an enviable beachfront position on one of the best beaches in Marbella. This newly refurbished apartment, done to the highest standards is light, airy and spacious. Located in the heart of beautiful Puerto Cabopino, the hidden gem of the Costa Del Sol, you have numerous amenities including a resident only pool, bars and restaurants right on your doorstep. Ideal for a relaxing holiday in a beautiful location, only 15 mins from Marbella. For golfers during the slightly cooler months the comfort becomes magical with the floor heating. The apartment is bright, light and airy and offers fantastic views from the lounge large patio windows directly onto the beautiful beach and the Mediterranean. There is also a terrace overlooking the large pool and the Port of Cabopino that has ample space for dining. The large pool is available for residents only and you will be given the entry code on arrival and also your pass for the secure underground resident's car park. There is direct gated beach access from the pool area. • High speed internet with wi-fi • Air conditioning in all bedrooms, kitchen and living room • Washing machine, dryer, dishwasher, wine cooler