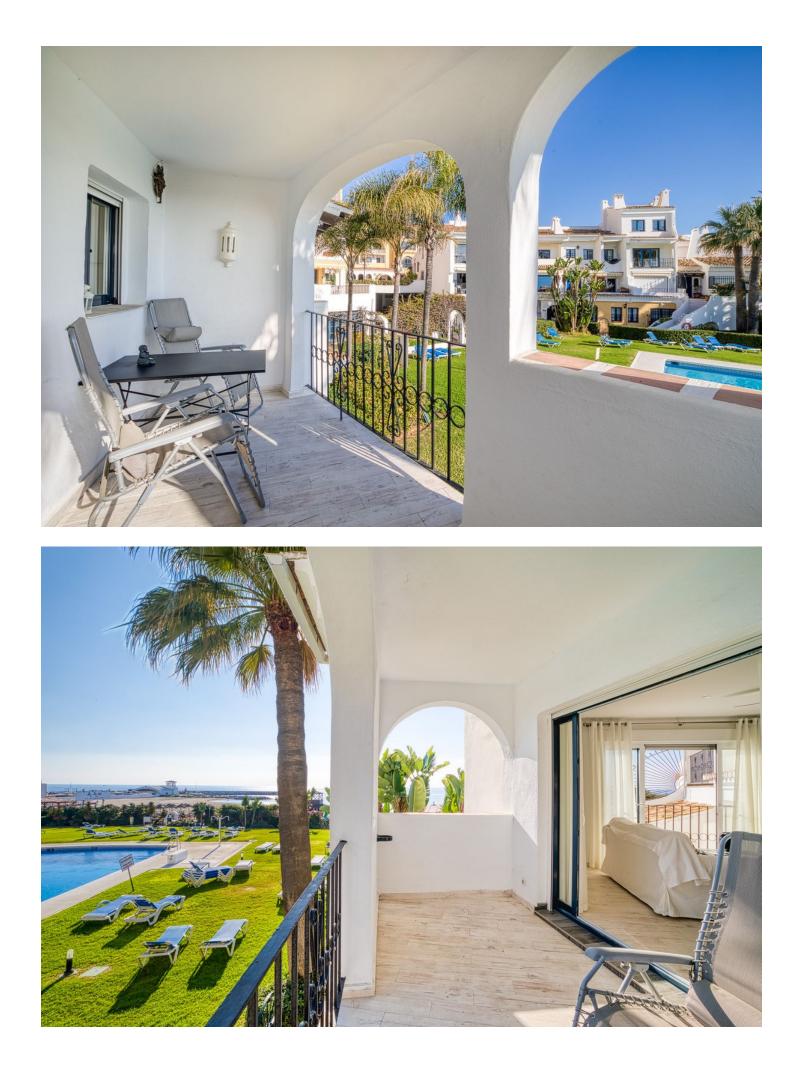

## Apartment

OPPORTUNITY in one of the best locations in Puerto de Cabopino. This spacious apartment has 3 bedrooms, 2 bathrooms (sleeps 6 people). The large residents only pool is just 50 meters away and you have only 1 min walk to the beach that you also see from the living room. Numerous of restaurants and bars just 2 min walk in the port of beautiful Cabopino. Enjoying an enviable beachfront position on one of the best beaches in Marbella. This newly refurbished apartment, done to the highest standards is light, airy and spacious. Located in the heart of beautiful Puerto Cabopino, the hidden gem of the Costa Del Sol, you have numerous amenities including a resident only pool, bars and restaurants right on your doorstep. Ideal for a relaxing holiday in a beautiful location, only 15 mins from Marbella. For golfers during the slightly cooler months the comfort becomes magical with the floor heating. The apartment is bright, light and airy and offers fantastic views from the lounge large patio windows directly onto the beautiful beach and the Mediterranean. There is also a terrace overlooking the large pool and the Port of Cabopino that has ample space for dining. The large pool is available for residents only and you will be given the entry code on arrival and also your pass for the secure underground resident's car park. There is direct gated beach access from the pool area. • High speed internet with wi-fi • Air conditioning in all bedrooms, kitchen and living room • Washing machine, dryer, dishwasher, wine cooler