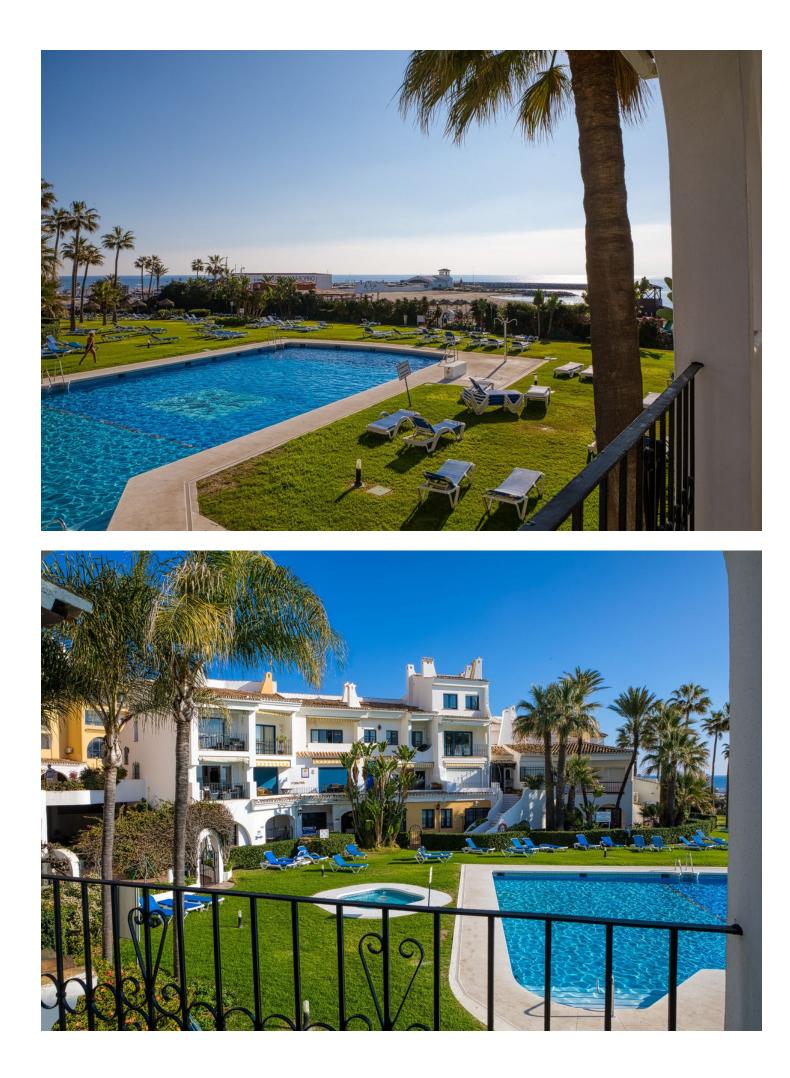

## Apartment

OPPORTUNITY in one of the best locations in Puerto de Cabopino. This spacious apartment has 3 bedrooms, 2 bathrooms (sleeps 6 people). The large residents only pool is just 50 meters away and you have only 1 min walk to the beach that you also see from the living room. Numerous of restaurants and bars just 2 min walk in the port of beautiful Cabopino. Enjoying an enviable beachfront position on one of the best beaches in Marbella. This newly refurbished apartment, done to the highest standards is light, airy and spacious. Located in the heart of beautiful Puerto Cabopino, the hidden gem of the Costa Del Sol, you have numerous amenities including a resident only pool, bars and restaurants right on your doorstep. Ideal for a relaxing holiday in a beautiful location, only 15 mins from Marbella. For golfers during the slightly cooler months the comfort becomes magical with the floor heating. The apartment is bright, light and airy and offers fantastic views from the lounge large patio windows directly onto the beautiful beach and the Mediterranean. There is also a terrace overlooking the large pool and the Port of Cabopino that has ample space for dining. The large pool is available for residents only and you will be given the entry code on arrival and also your pass for the secure underground resident's car park. There is direct gated beach access from the pool area. • High speed internet with wi-fi • Air conditioning in all bedrooms, kitchen and living room • Washing machine, dryer, dishwasher, wine cooler