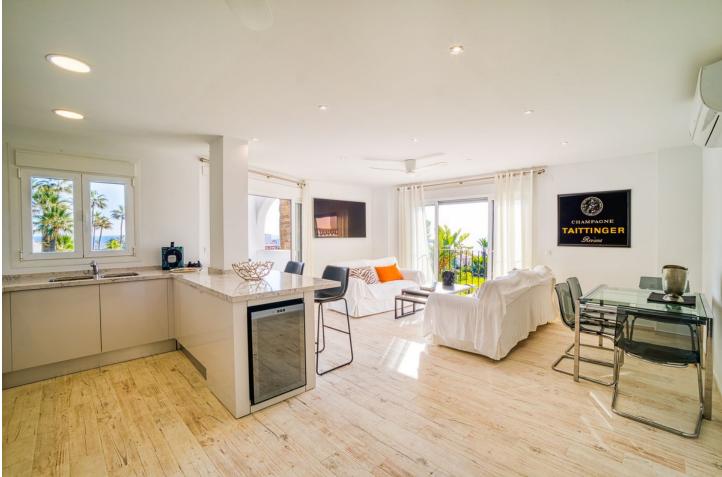

## Apartment

OPPORTUNITY in one of the best locations in Puerto de Cabopino. This spacious apartment has 3 bedrooms, 2 bathrooms (sleeps 6 people). The large residents only pool is just 50 meters away and you have only 1 min walk to the beach that you also see from the living room. Numerous of restaurants and bars just 2 min walk in the port of beautiful Cabopino. Enjoying an enviable beachfront position on one of the best beaches in Marbella. This newly refurbished apartment, done to the highest standards is light, airy and spacious. Located in the heart of beautiful Puerto Cabopino, the hidden gem of the Costa Del Sol, you have numerous amenities including a resident only pool, bars and restaurants right on your doorstep. Ideal for a relaxing holiday in a beautiful location, only 15 mins from Marbella. For golfers during the slightly cooler months the comfort becomes magical with the floor heating. The apartment is bright, light and airy and offers fantastic views from the lounge large patio windows directly onto the beautiful beach and the Mediterranean. There is also a terrace overlooking the large pool and the Port of Cabopino that has ample space for dining. The large pool is available for residents only and you will be given the entry code on arrival and also your pass for the secure underground resident's car park. There is direct gated beach access from the pool area. • High speed internet with wi-fi • Air conditioning in all bedrooms, kitchen and living room • Washing machine, dryer, dishwasher, wine cooler