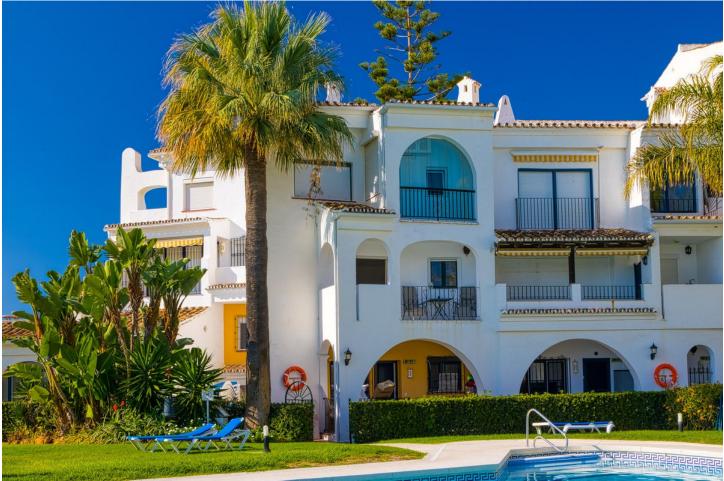

## Apartment

OPPORTUNITY in one of the best locations in Puerto de Cabopino. This spacious apartment has 3 bedrooms, 2 bathrooms (sleeps 6 people). The large residents only pool is just 50 meters away and you have only 1 min walk to the beach that you also see from the living room. Numerous of restaurants and bars just 2 min walk in the port of beautiful Cabopino. Enjoying an enviable beachfront position on one of the best beaches in Marbella. This newly refurbished apartment, done to the highest standards is light, airy and spacious. Located in the heart of beautiful Puerto Cabopino, the hidden gem of the Costa Del Sol, you have numerous amenities including a resident only pool, bars and restaurants right on your doorstep. Ideal for a relaxing holiday in a beautiful location, only 15 mins from Marbella. For golfers during the slightly cooler months the comfort becomes magical with the floor heating. The apartment is bright, light and airy and offers fantastic views from the lounge large patio windows directly onto the beautiful beach and the Mediterranean. There is also a terrace overlooking the large pool and the Port of Cabopino that has ample space for dining. The large pool is available for residents only and you will be given the entry code on arrival and also your pass for the secure underground resident's car park. There is direct gated beach access from the pool area. • High speed internet with wi-fi • Air conditioning in all bedrooms, kitchen and living room • Washing machine, dryer, dishwasher, wine cooler