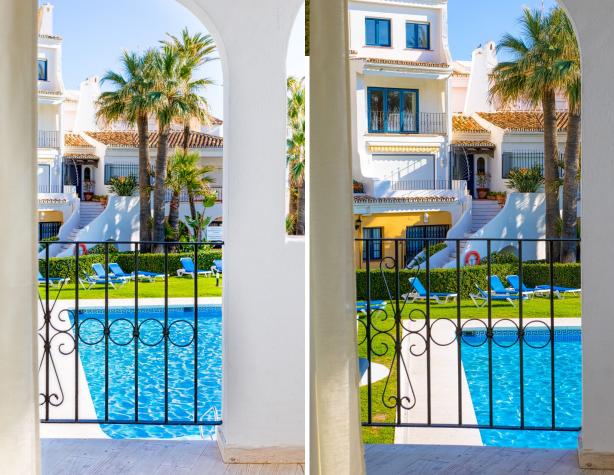

## Apartment

OPPORTUNITY in one of the best locations in Puerto de Cabopino. This spacious apartment has 3 bedrooms, 2 bathrooms (sleeps 6 people). The large residents only pool is just 50 meters away and you have only 1 min walk to the beach that you also see from the living room. Numerous of restaurants and bars just 2 min walk in the port of beautiful Cabopino. Enjoying an enviable beachfront position on one of the best beaches in Marbella. This newly refurbished apartment, done to the highest standards is light, airy and spacious. Located in the heart of beautiful Puerto Cabopino, the hidden gem of the Costa Del Sol, you have numerous amenities including a resident only pool, bars and restaurants right on your doorstep. Ideal for a relaxing holiday in a beautiful location, only 15 mins from Marbella. For golfers during the slightly cooler months the comfort becomes magical with the floor heating. The apartment is bright, light and airy and offers fantastic views from the lounge large patio windows directly onto the beautiful beach and the Mediterranean. There is also a terrace overlooking the large pool and the Port of Cabopino that has ample space for dining. The large pool is available for residents only and you will be given the entry code on arrival and also your pass for the secure underground resident's car park. There is direct gated beach access from the pool area. • High speed internet with wi-fi • Air conditioning in all bedrooms, kitchen and living room • Washing machine, dryer, dishwasher, wine cooler