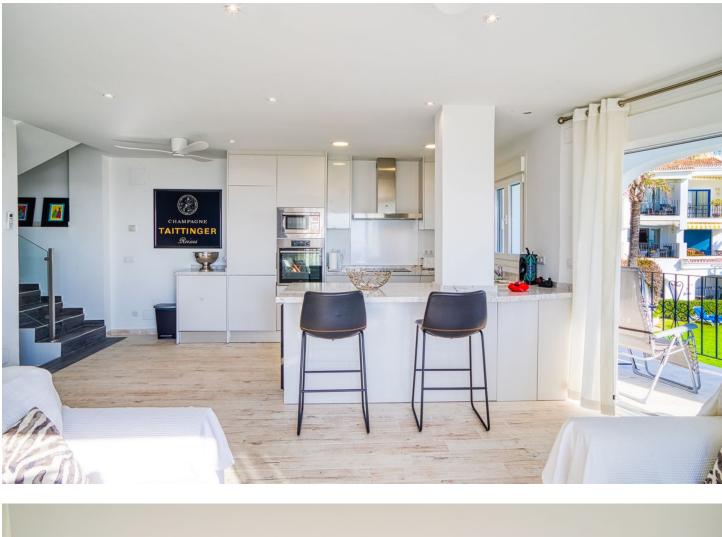

## Apartment

OPPORTUNITY in one of the best locations in Puerto de Cabopino. This spacious apartment has 3 bedrooms, 2 bathrooms (sleeps 6 people). The large residents only pool is just 50 meters away and you have only 1 min walk to the beach that you also see from the living room. Numerous of restaurants and bars just 2 min walk in the port of beautiful Cabopino. Enjoying an enviable beachfront position on one of the best beaches in Marbella. This newly refurbished apartment, done to the highest standards is light, airy and spacious. Located in the heart of beautiful Puerto Cabopino, the hidden gem of the Costa Del Sol, you have numerous amenities including a resident only pool, bars and restaurants right on your doorstep. Ideal for a relaxing holiday in a beautiful location, only 15 mins from Marbella. For golfers during the slightly cooler months the comfort becomes magical with the floor heating. The apartment is bright, light and airy and offers fantastic views from the lounge large patio windows directly onto the beautiful beach and the Mediterranean. There is also a terrace overlooking the large pool and the Port of Cabopino that has ample space for dining. The large pool is available for residents only and you will be given the entry code on arrival and also your pass for the secure underground resident's car park. There is direct gated beach access from the pool area. • High speed internet with wi-fi • Air conditioning in all bedrooms, kitchen and living room • Washing machine, dryer, dishwasher, wine cooler