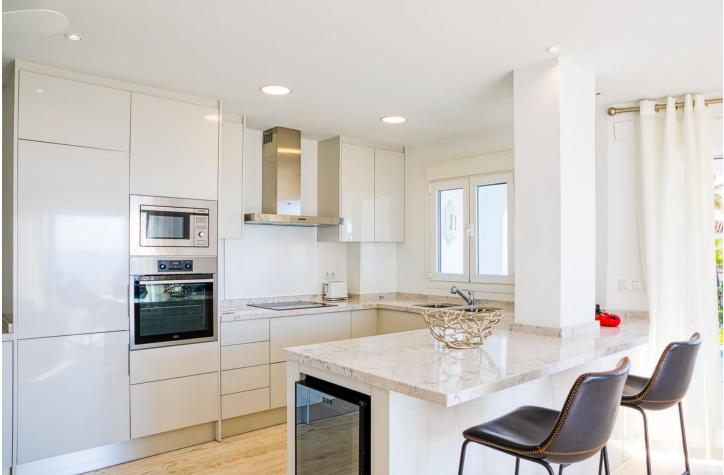

## Apartment

OPPORTUNITY in one of the best locations in Puerto de Cabopino. This spacious apartment has 3 bedrooms, 2 bathrooms (sleeps 6 people). The large residents only pool is just 50 meters away and you have only 1 min walk to the beach that you also see from the living room. Numerous of restaurants and bars just 2 min walk in the port of beautiful Cabopino. Enjoying an enviable beachfront position on one of the best beaches in Marbella. This newly refurbished apartment, done to the highest standards is light, airy and spacious. Located in the heart of beautiful Puerto Cabopino, the hidden gem of the Costa Del Sol, you have numerous amenities including a resident only pool, bars and restaurants right on your doorstep. Ideal for a relaxing holiday in a beautiful location, only 15 mins from Marbella. For golfers during the slightly cooler months the comfort becomes magical with the floor heating. The apartment is bright, light and airy and offers fantastic views from the lounge large patio windows directly onto the beautiful beach and the Mediterranean. There is also a terrace overlooking the large pool and the Port of Cabopino that has ample space for dining. The large pool is available for residents only and you will be given the entry code on arrival and also your pass for the secure underground resident's car park. There is direct gated beach access from the pool area. • High speed internet with wi-fi • Air conditioning in all bedrooms, kitchen and living room • Washing machine, dryer, dishwasher, wine cooler