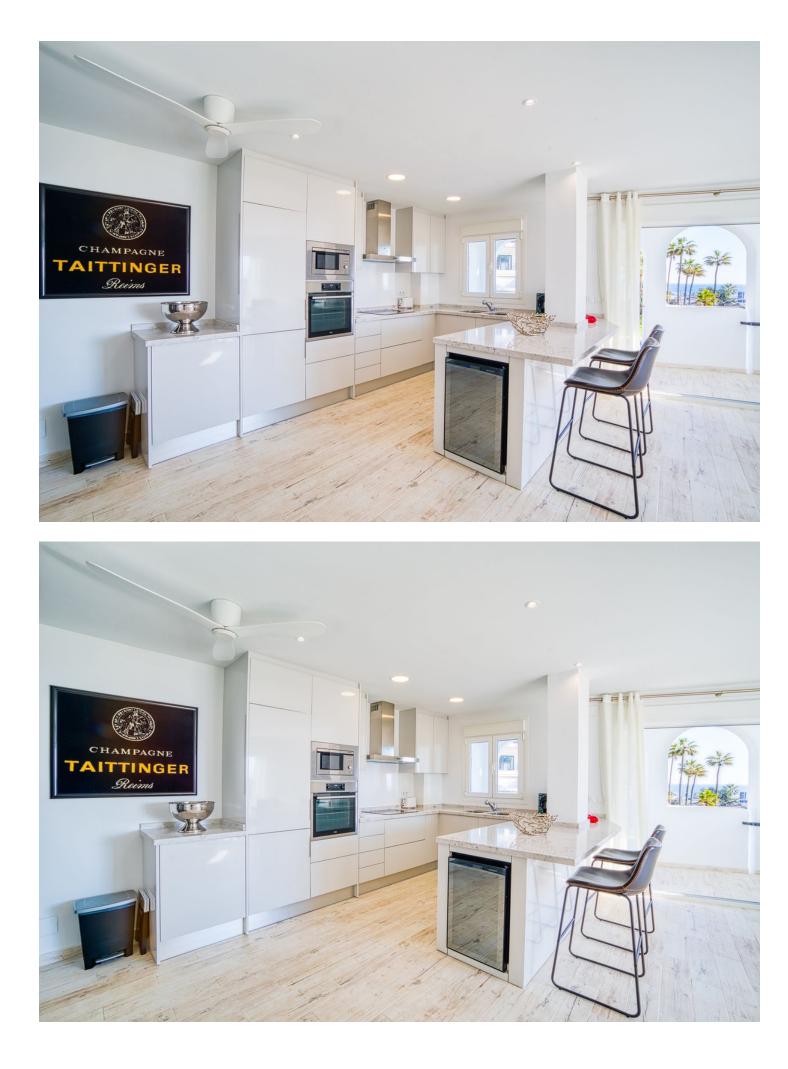

## Apartment

OPPORTUNITY in one of the best locations in Puerto de Cabopino. This spacious apartment has 3 bedrooms, 2 bathrooms (sleeps 6 people). The large residents only pool is just 50 meters away and you have only 1 min walk to the beach that you also see from the living room. Numerous of restaurants and bars just 2 min walk in the port of beautiful Cabopino. Enjoying an enviable beachfront position on one of the best beaches in Marbella. This newly refurbished apartment, done to the highest standards is light, airy and spacious. Located in the heart of beautiful Puerto Cabopino, the hidden gem of the Costa Del Sol, you have numerous amenities including a resident only pool, bars and restaurants right on your doorstep. Ideal for a relaxing holiday in a beautiful location, only 15 mins from Marbella. For golfers during the slightly cooler months the comfort becomes magical with the floor heating. The apartment is bright, light and airy and offers fantastic views from the lounge large patio windows directly onto the beautiful beach and the Mediterranean. There is also a terrace overlooking the large pool and the Port of Cabopino that has ample space for dining. The large pool is available for residents only and you will be given the entry code on arrival and also your pass for the secure underground resident's car park. There is direct gated beach access from the pool area. • High speed internet with wi-fi • Air conditioning in all bedrooms, kitchen and living room • Washing machine, dryer, dishwasher, wine cooler