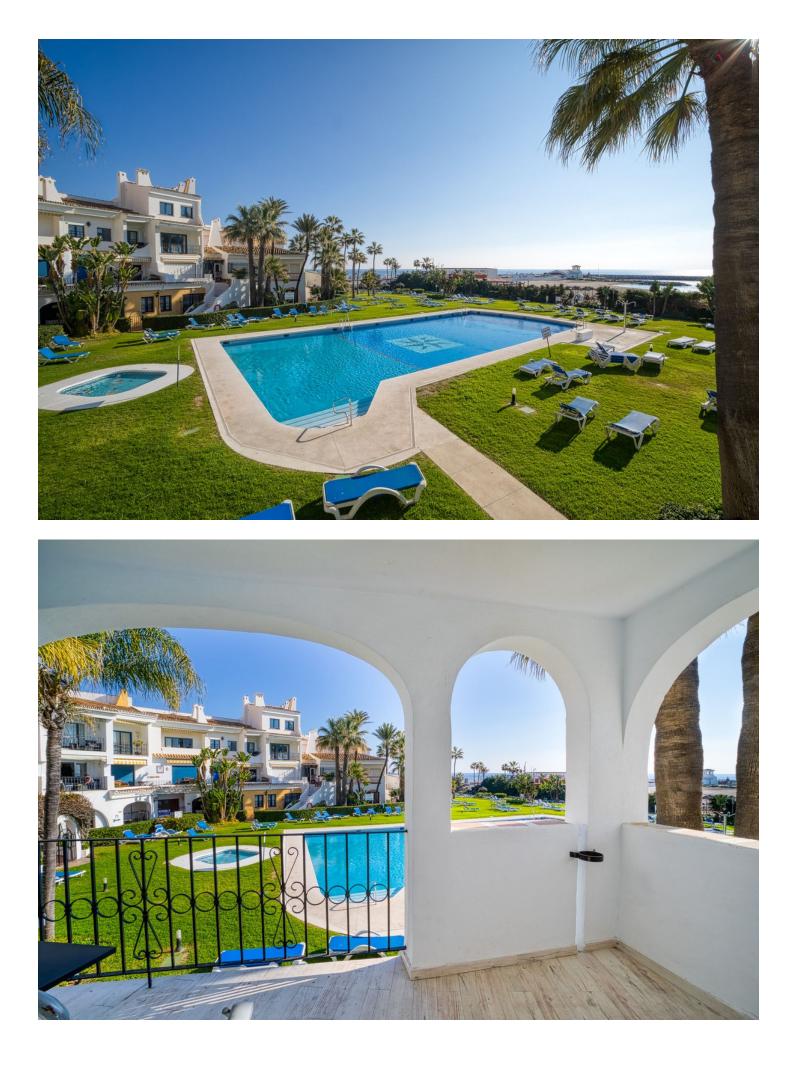

## Apartment

OPPORTUNITY in one of the best locations in Puerto de Cabopino. This spacious apartment has 3 bedrooms, 2 bathrooms (sleeps 6 people). The large residents only pool is just 50 meters away and you have only 1 min walk to the beach that you also see from the living room. Numerous of restaurants and bars just 2 min walk in the port of beautiful Cabopino. Enjoying an enviable beachfront position on one of the best beaches in Marbella. This newly refurbished apartment, done to the highest standards is light, airy and spacious. Located in the heart of beautiful Puerto Cabopino, the hidden gem of the Costa Del Sol, you have numerous amenities including a resident only pool, bars and restaurants right on your doorstep. Ideal for a relaxing holiday in a beautiful location, only 15 mins from Marbella. For golfers during the slightly cooler months the comfort becomes magical with the floor heating. The apartment is bright, light and airy and offers fantastic views from the lounge large patio windows directly onto the beautiful beach and the Mediterranean. There is also a terrace overlooking the large pool and the Port of Cabopino that has ample space for dining. The large pool is available for residents only and you will be given the entry code on arrival and also your pass for the secure underground resident's car park. There is direct gated beach access from the pool area. • High speed internet with wi-fi • Air conditioning in all bedrooms, kitchen and living room • Washing machine, dryer, dishwasher, wine cooler