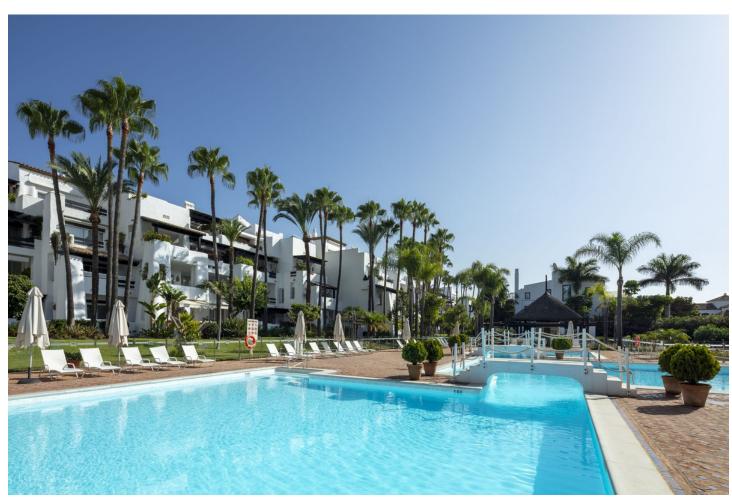

## Sales - Apartment - The Golden Mile 3.950.000€

The Golden Mile Apartment

3

3

137 m<sup>2</sup>

This apartment features an exceptional modern apartment experience. This captivating ground floor has a contemporary interior design that combines aesthetics with functionality effortlessly. The living space is open-plan, perfectly integrating the living, dining and kitchen areas for a sense of flow and breadth. The kitchen, designed strategically in L form, is fully equipped with state-of-the-art appliances, offering ample storage and counterweight space. Its design optimizes functionality, making it a cozy space for those who enjoy the kitchen. The dining room has an exquisite marble dining table complemented with a sofa bench for comfort. The seating area, with direct access to the terrace, is ideal for relaxation, characterized by an elegant yet relaxed atmosphere. Modern comfort is elevated by a palette of neutral and elegant colors that harmonizes effortlessly with the general theme of the design of the property. The rooms have refined furniture, each with its own en-suite bathroom. The master bedroom is equally impressive, with an impressive design and direct access to the terrace. The en-suite bathroom is functional and elegant, complete with a separate shower, bathtub, double vanity and flat LED lighting. The large terrace is a highlight, with several chill-out corners and alfresco restaurants. Direct access leads to the fascinating gardens and communal pool, offering an impressive setting and giving views to residents. Thanks to its orientation, the terrace bathes in natural light all day. This apartment offers an exquisite retreat within an unprecedented environment as well as a comfortable access to the Marbella Golden Mile and all its luxurious amenities.