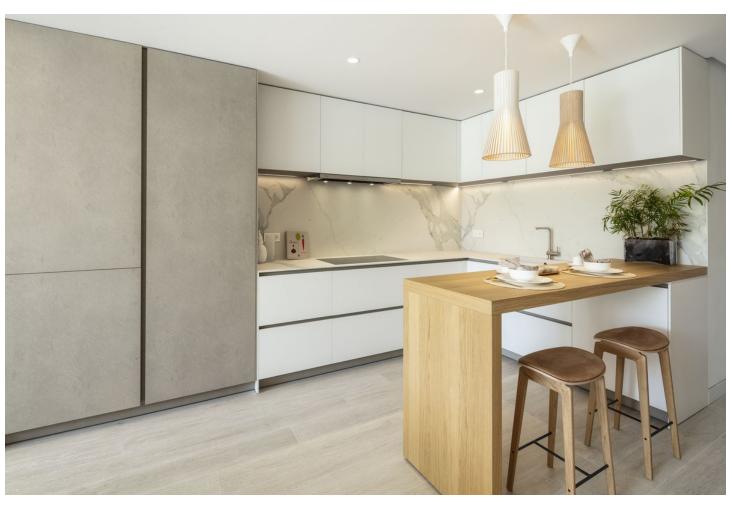

## Sales - Apartment - The Golden Mile 3.950.000€

The Golden Mile Apartment

3

3

137 m<sup>2</sup>

This apartment features an exceptional modern apartment experience. This captivating ground floor has a contemporary interior design that combines aesthetics with functionality effortlessly. The living space is open-plan, perfectly integrating the living, dining and kitchen areas for a sense of flow and breadth. The kitchen, designed strategically in L form, is fully equipped with state-of-the-art appliances, offering ample storage and counterweight space. Its design optimizes functionality, making it a cozy space for those who enjoy the kitchen. The dining room has an exquisite marble dining table complemented with a sofa bench for comfort. The seating area, with direct access to the terrace, is ideal for relaxation, characterized by an elegant yet relaxed atmosphere. Modern comfort is elevated by a palette of neutral and elegant colors that harmonizes effortlessly with the general theme of the design of the property. The rooms have refined furniture, each with its own en-suite bathroom. The master bedroom is equally impressive, with an impressive design and direct access to the terrace. The en-suite bathroom is functional and elegant, complete with a separate shower, bathtub, double vanity and flat LED lighting. The large terrace is a highlight, with several chill-out corners and alfresco restaurants. Direct access leads to the fascinating gardens and communal pool, offering an impressive setting and giving views to residents. Thanks to its orientation, the terrace bathes in natural light all day. This apartment offers an exquisite retreat within an unprecedented environment as well as a comfortable access to the Marbella Golden Mile and all its luxurious amenities.