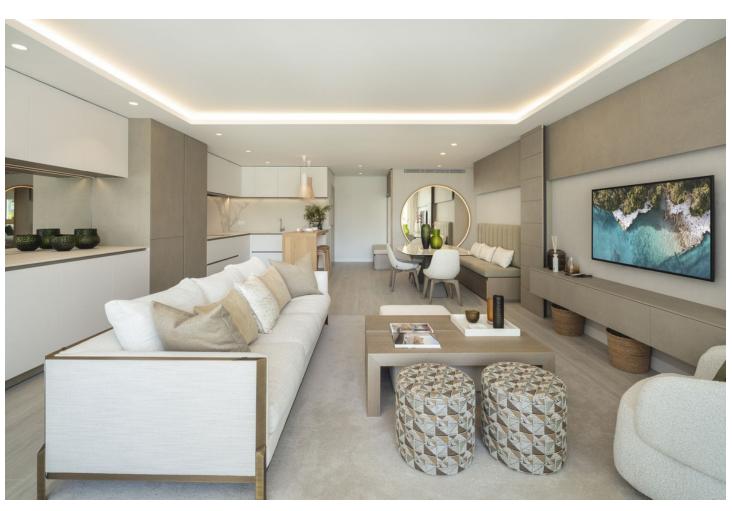

## Sales - Apartment - The Golden Mile 3.950.000€

The Golden Mile Apartment

3

3

137 m<sup>2</sup>

This apartment features an exceptional modern apartment experience. This captivating ground floor has a contemporary interior design that combines aesthetics with functionality effortlessly. The living space is open-plan, perfectly integrating the living, dining and kitchen areas for a sense of flow and breadth. The kitchen, designed strategically in L form, is fully equipped with state-of-the-art appliances, offering ample storage and counterweight space. Its design optimizes functionality, making it a cozy space for those who enjoy the kitchen. The dining room has an exquisite marble dining table complemented with a sofa bench for comfort. The seating area, with direct access to the terrace, is ideal for relaxation, characterized by an elegant yet relaxed atmosphere. Modern comfort is elevated by a palette of neutral and elegant colors that harmonizes effortlessly with the general theme of the design of the property. The rooms have refined furniture, each with its own en-suite bathroom. The master bedroom is equally impressive, with an impressive design and direct access to the terrace. The en-suite bathroom is functional and elegant, complete with a separate shower, bathtub, double vanity and flat LED lighting. The large terrace is a highlight, with several chill-out corners and alfresco restaurants. Direct access leads to the fascinating gardens and communal pool, offering an impressive setting and giving views to residents. Thanks to its orientation, the terrace bathes in natural light all day. This apartment offers an exquisite retreat within an unprecedented environment as well as a comfortable access to the Marbella Golden Mile and all its luxurious amenities.