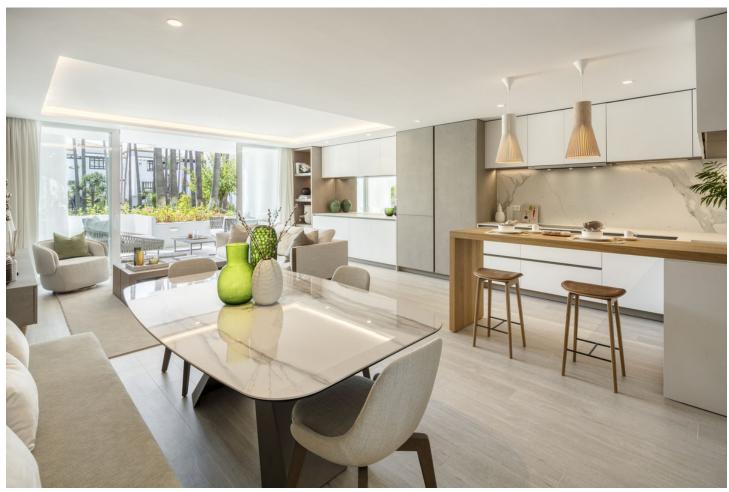

## Sales - Apartment - The Golden Mile 3.950.000€

The Golden Mile Apartment

3

3

137 m<sup>2</sup>

This apartment features an exceptional modern apartment experience. This captivating ground floor has a contemporary interior design that combines aesthetics with functionality effortlessly. The living space is open-plan, perfectly integrating the living, dining and kitchen areas for a sense of flow and breadth. The kitchen, designed strategically in L form, is fully equipped with state-of-the-art appliances, offering ample storage and counterweight space. Its design optimizes functionality, making it a cozy space for those who enjoy the kitchen. The dining room has an exquisite marble dining table complemented with a sofa bench for comfort. The seating area, with direct access to the terrace, is ideal for relaxation, characterized by an elegant yet relaxed atmosphere. Modern comfort is elevated by a palette of neutral and elegant colors that harmonizes effortlessly with the general theme of the design of the property. The rooms have refined furniture, each with its own en-suite bathroom. The master bedroom is equally impressive, with an impressive design and direct access to the terrace. The en-suite bathroom is functional and elegant, complete with a separate shower, bathtub, double vanity and flat LED lighting. The large terrace is a highlight, with several chill-out corners and alfresco restaurants. Direct access leads to the fascinating gardens and communal pool, offering an impressive setting and giving views to residents. Thanks to its orientation, the terrace bathes in natural light all day. This apartment offers an exquisite retreat within an unprecedented environment as well as a comfortable access to the Marbella Golden Mile and all its luxurious amenities.