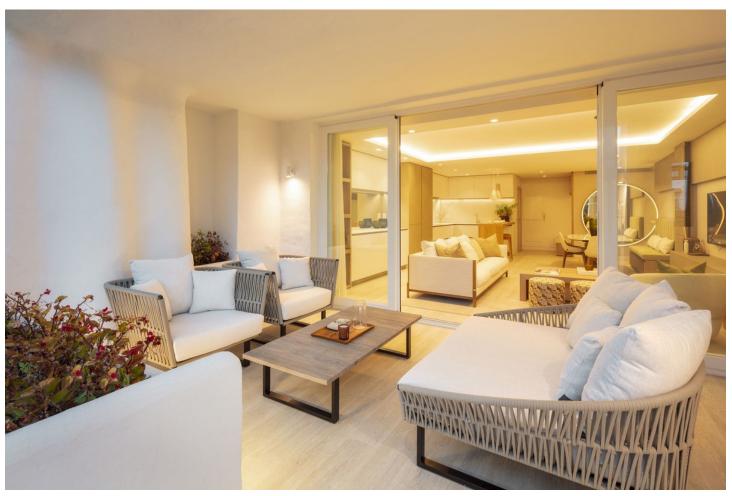

## Sales - Apartment - The Golden Mile 3.950.000€

The Golden Mile Apartment

3

3

137 m<sup>2</sup>

This apartment features an exceptional modern apartment experience. This captivating ground floor has a contemporary interior design that combines aesthetics with functionality effortlessly. The living space is open-plan, perfectly integrating the living, dining and kitchen areas for a sense of flow and breadth. The kitchen, designed strategically in L form, is fully equipped with state-of-the-art appliances, offering ample storage and counterweight space. Its design optimizes functionality, making it a cozy space for those who enjoy the kitchen. The dining room has an exquisite marble dining table complemented with a sofa bench for comfort. The seating area, with direct access to the terrace, is ideal for relaxation, characterized by an elegant yet relaxed atmosphere. Modern comfort is elevated by a palette of neutral and elegant colors that harmonizes effortlessly with the general theme of the design of the property. The rooms have refined furniture, each with its own en-suite bathroom. The master bedroom is equally impressive, with an impressive design and direct access to the terrace. The en-suite bathroom is functional and elegant, complete with a separate shower, bathtub, double vanity and flat LED lighting. The large terrace is a highlight, with several chill-out corners and alfresco restaurants. Direct access leads to the fascinating gardens and communal pool, offering an impressive setting and giving views to residents. Thanks to its orientation, the terrace bathes in natural light all day. This apartment offers an exquisite retreat within an unprecedented environment as well as a comfortable access to the Marbella Golden Mile and all its luxurious amenities.