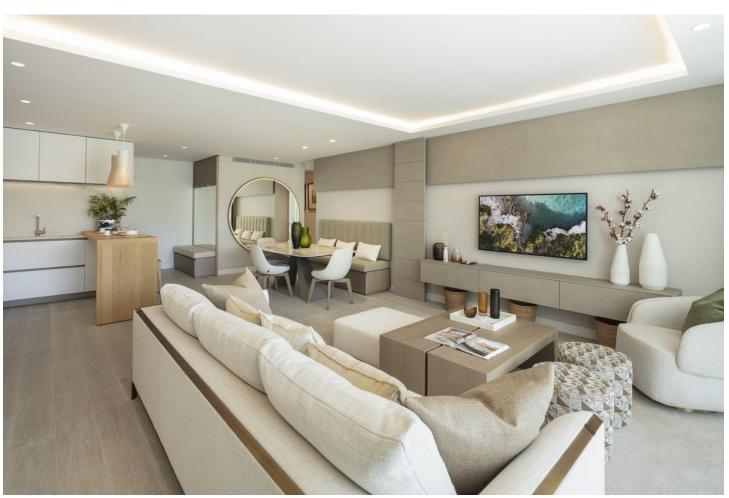

## Sales - Apartment - The Golden Mile 3.950.000€

The Golden Mile Apartment

3

3

137 m<sup>2</sup>

This apartment features an exceptional modern apartment experience. This captivating ground floor has a contemporary interior design that combines aesthetics with functionality effortlessly. The living space is open-plan, perfectly integrating the living, dining and kitchen areas for a sense of flow and breadth. The kitchen, designed strategically in L form, is fully equipped with state-of-the-art appliances, offering ample storage and counterweight space. Its design optimizes functionality, making it a cozy space for those who enjoy the kitchen. The dining room has an exquisite marble dining table complemented with a sofa bench for comfort. The seating area, with direct access to the terrace, is ideal for relaxation, characterized by an elegant yet relaxed atmosphere. Modern comfort is elevated by a palette of neutral and elegant colors that harmonizes effortlessly with the general theme of the design of the property. The rooms have refined furniture, each with its own en-suite bathroom. The master bedroom is equally impressive, with an impressive design and direct access to the terrace. The en-suite bathroom is functional and elegant, complete with a separate shower, bathtub, double vanity and flat LED lighting. The large terrace is a highlight, with several chill-out corners and alfresco restaurants. Direct access leads to the fascinating gardens and communal pool, offering an impressive setting and giving views to residents. Thanks to its orientation, the terrace bathes in natural light all day. This apartment offers an exquisite retreat within an unprecedented environment as well as a comfortable access to the Marbella Golden Mile and all its luxurious amenities.