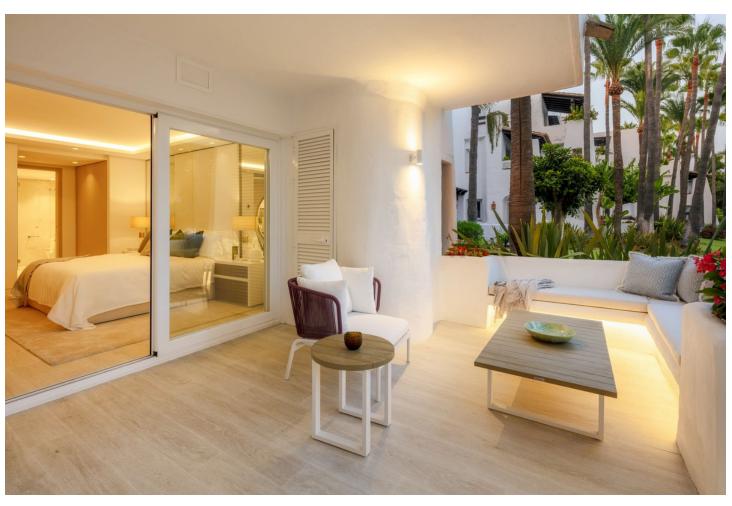

## Sales - Apartment - The Golden Mile 3.950.000€

The Golden Mile Apartment

3

3

137 m<sup>2</sup>

This apartment features an exceptional modern apartment experience. This captivating ground floor has a contemporary interior design that combines aesthetics with functionality effortlessly. The living space is open-plan, perfectly integrating the living, dining and kitchen areas for a sense of flow and breadth. The kitchen, designed strategically in L form, is fully equipped with state-of-the-art appliances, offering ample storage and counterweight space. Its design optimizes functionality, making it a cozy space for those who enjoy the kitchen. The dining room has an exquisite marble dining table complemented with a sofa bench for comfort. The seating area, with direct access to the terrace, is ideal for relaxation, characterized by an elegant yet relaxed atmosphere. Modern comfort is elevated by a palette of neutral and elegant colors that harmonizes effortlessly with the general theme of the design of the property. The rooms have refined furniture, each with its own en-suite bathroom. The master bedroom is equally impressive, with an impressive design and direct access to the terrace. The en-suite bathroom is functional and elegant, complete with a separate shower, bathtub, double vanity and flat LED lighting. The large terrace is a highlight, with several chill-out corners and alfresco restaurants. Direct access leads to the fascinating gardens and communal pool, offering an impressive setting and giving views to residents. Thanks to its orientation, the terrace bathes in natural light all day. This apartment offers an exquisite retreat within an unprecedented environment as well as a comfortable access to the Marbella Golden Mile and all its luxurious amenities.