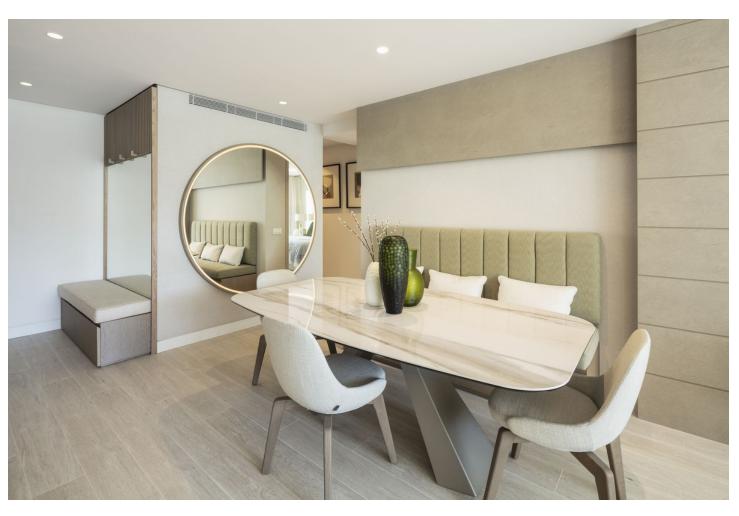

## Sales - Apartment - The Golden Mile 3.950.000€

The Golden Mile Apartment

3

3

137 m<sup>2</sup>

This apartment features an exceptional modern apartment experience. This captivating ground floor has a contemporary interior design that combines aesthetics with functionality effortlessly. The living space is open-plan, perfectly integrating the living, dining and kitchen areas for a sense of flow and breadth. The kitchen, designed strategically in L form, is fully equipped with state-of-the-art appliances, offering ample storage and counterweight space. Its design optimizes functionality, making it a cozy space for those who enjoy the kitchen. The dining room has an exquisite marble dining table complemented with a sofa bench for comfort. The seating area, with direct access to the terrace, is ideal for relaxation, characterized by an elegant yet relaxed atmosphere. Modern comfort is elevated by a palette of neutral and elegant colors that harmonizes effortlessly with the general theme of the design of the property. The rooms have refined furniture, each with its own en-suite bathroom. The master bedroom is equally impressive, with an impressive design and direct access to the terrace. The en-suite bathroom is functional and elegant, complete with a separate shower, bathtub, double vanity and flat LED lighting. The large terrace is a highlight, with several chill-out corners and alfresco restaurants. Direct access leads to the fascinating gardens and communal pool, offering an impressive setting and giving views to residents. Thanks to its orientation, the terrace bathes in natural light all day. This apartment offers an exquisite retreat within an unprecedented environment as well as a comfortable access to the Marbella Golden Mile and all its luxurious amenities.