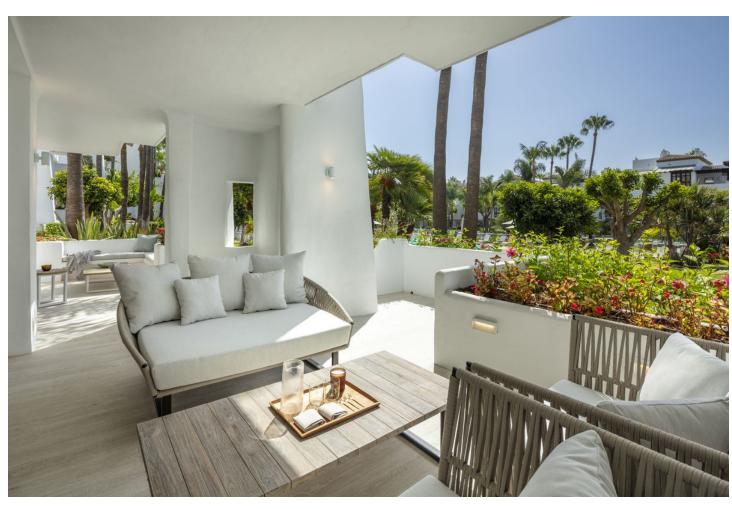

## Sales - Apartment - The Golden Mile 3.950.000€

The Golden Mile Apartment

3

3

137 m<sup>2</sup>

This apartment features an exceptional modern apartment experience. This captivating ground floor has a contemporary interior design that combines aesthetics with functionality effortlessly. The living space is open-plan, perfectly integrating the living, dining and kitchen areas for a sense of flow and breadth. The kitchen, designed strategically in L form, is fully equipped with state-of-the-art appliances, offering ample storage and counterweight space. Its design optimizes functionality, making it a cozy space for those who enjoy the kitchen. The dining room has an exquisite marble dining table complemented with a sofa bench for comfort. The seating area, with direct access to the terrace, is ideal for relaxation, characterized by an elegant yet relaxed atmosphere. Modern comfort is elevated by a palette of neutral and elegant colors that harmonizes effortlessly with the general theme of the design of the property. The rooms have refined furniture, each with its own en-suite bathroom. The master bedroom is equally impressive, with an impressive design and direct access to the terrace. The en-suite bathroom is functional and elegant, complete with a separate shower, bathtub, double vanity and flat LED lighting. The large terrace is a highlight, with several chill-out corners and alfresco restaurants. Direct access leads to the fascinating gardens and communal pool, offering an impressive setting and giving views to residents. Thanks to its orientation, the terrace bathes in natural light all day. This apartment offers an exquisite retreat within an unprecedented environment as well as a comfortable access to the Marbella Golden Mile and all its luxurious amenities.