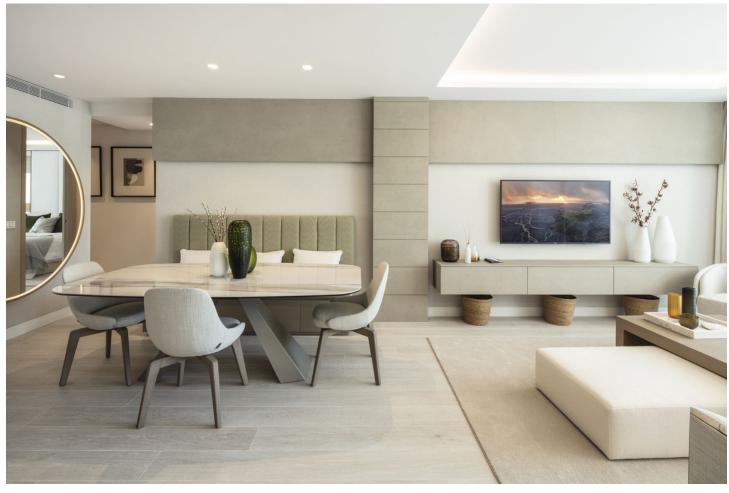

## Sales - Apartment - The Golden Mile 3.950.000€

The Golden Mile Apartment

3

3

137 m<sup>2</sup>

This apartment features an exceptional modern apartment experience. This captivating ground floor has a contemporary interior design that combines aesthetics with functionality effortlessly. The living space is open-plan, perfectly integrating the living, dining and kitchen areas for a sense of flow and breadth. The kitchen, designed strategically in L form, is fully equipped with state-of-the-art appliances, offering ample storage and counterweight space. Its design optimizes functionality, making it a cozy space for those who enjoy the kitchen. The dining room has an exquisite marble dining table complemented with a sofa bench for comfort. The seating area, with direct access to the terrace, is ideal for relaxation, characterized by an elegant yet relaxed atmosphere. Modern comfort is elevated by a palette of neutral and elegant colors that harmonizes effortlessly with the general theme of the design of the property. The rooms have refined furniture, each with its own en-suite bathroom. The master bedroom is equally impressive, with an impressive design and direct access to the terrace. The en-suite bathroom is functional and elegant, complete with a separate shower, bathtub, double vanity and flat LED lighting. The large terrace is a highlight, with several chill-out corners and alfresco restaurants. Direct access leads to the fascinating gardens and communal pool, offering an impressive setting and giving views to residents. Thanks to its orientation, the terrace bathes in natural light all day. This apartment offers an exquisite retreat within an unprecedented environment as well as a comfortable access to the Marbella Golden Mile and all its luxurious amenities.