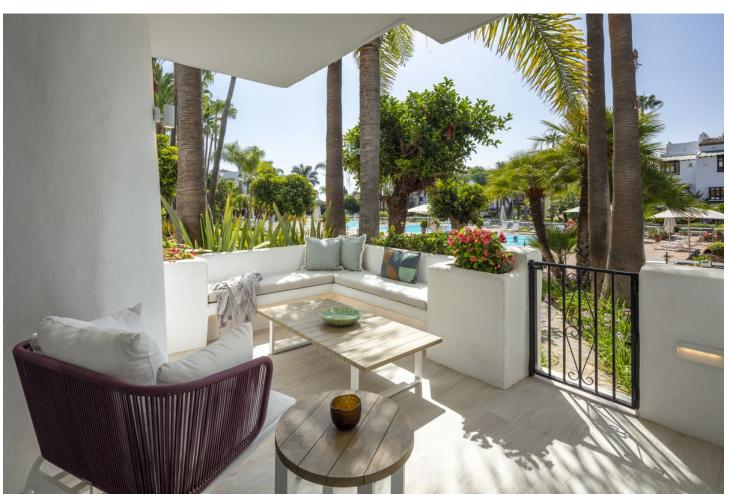

## Sales - Apartment - The Golden Mile 3.950.000€

The Golden Mile Apartment

3

3

137 m<sup>2</sup>

This apartment features an exceptional modern apartment experience. This captivating ground floor has a contemporary interior design that combines aesthetics with functionality effortlessly. The living space is open-plan, perfectly integrating the living, dining and kitchen areas for a sense of flow and breadth. The kitchen, designed strategically in L form, is fully equipped with state-of-the-art appliances, offering ample storage and counterweight space. Its design optimizes functionality, making it a cozy space for those who enjoy the kitchen. The dining room has an exquisite marble dining table complemented with a sofa bench for comfort. The seating area, with direct access to the terrace, is ideal for relaxation, characterized by an elegant yet relaxed atmosphere. Modern comfort is elevated by a palette of neutral and elegant colors that harmonizes effortlessly with the general theme of the design of the property. The rooms have refined furniture, each with its own en-suite bathroom. The master bedroom is equally impressive, with an impressive design and direct access to the terrace. The en-suite bathroom is functional and elegant, complete with a separate shower, bathtub, double vanity and flat LED lighting. The large terrace is a highlight, with several chill-out corners and alfresco restaurants. Direct access leads to the fascinating gardens and communal pool, offering an impressive setting and giving views to residents. Thanks to its orientation, the terrace bathes in natural light all day. This apartment offers an exquisite retreat within an unprecedented environment as well as a comfortable access to the Marbella Golden Mile and all its luxurious amenities.