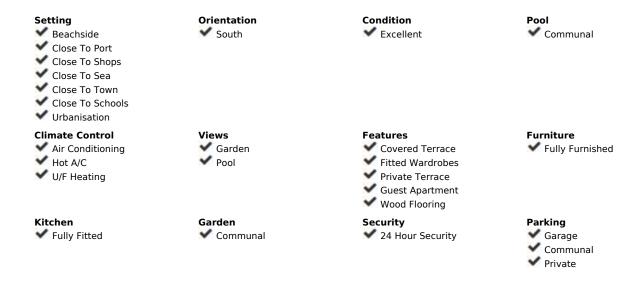

## Sales - Apartment - The Golden Mile 3.950.000€

The Golden Mile Apartment

3

3

137 m<sup>2</sup>

This apartment features an exceptional modern apartment experience. This captivating ground floor has a contemporary interior design that combines aesthetics with functionality effortlessly. The living space is open-plan, perfectly integrating the living, dining and kitchen areas for a sense of flow and breadth. The kitchen, designed strategically in L form, is fully equipped with state-of-the-art appliances, offering ample storage and counterweight space. Its design optimizes functionality, making it a cozy space for those who enjoy the kitchen. The dining room has an exquisite marble dining table complemented with a sofa bench for comfort. The seating area, with direct access to the terrace, is ideal for relaxation, characterized by an elegant yet relaxed atmosphere. Modern comfort is elevated by a palette of neutral and elegant colors that harmonizes effortlessly with the general theme of the design of the property. The rooms have refined furniture, each with its own en-suite bathroom. The master bedroom is equally impressive, with an impressive design and direct access to the terrace. The en-suite bathroom is functional and elegant, complete with a separate shower, bathtub, double vanity and flat LED lighting. The large terrace is a highlight, with several chill-out corners and alfresco restaurants. Direct access leads to the fascinating gardens and communal pool, offering an impressive setting and giving views to residents. Thanks to its orientation, the terrace bathes in natural light all day. This apartment offers an exquisite retreat within an unprecedented environment as well as a comfortable access to the Marbella Golden Mile and all its luxurious amenities.