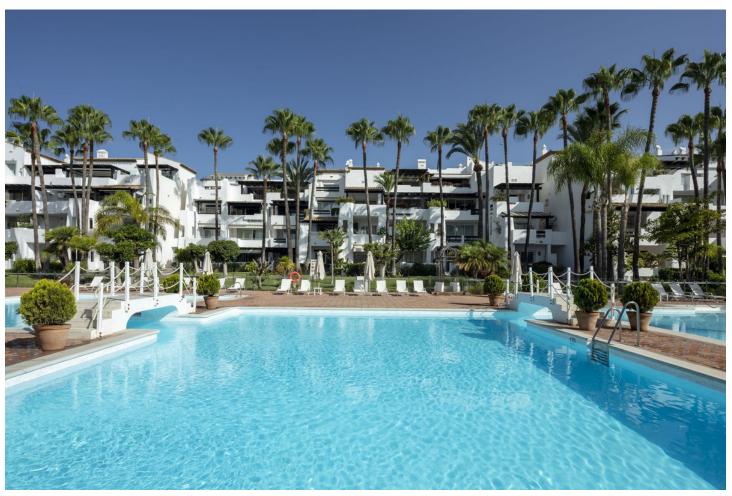

## Sales - Apartment - The Golden Mile 3.950.000€

The Golden Mile Apartment

3

3

137 m<sup>2</sup>

This apartment features an exceptional modern apartment experience. This captivating ground floor has a contemporary interior design that combines aesthetics with functionality effortlessly. The living space is open-plan, perfectly integrating the living, dining and kitchen areas for a sense of flow and breadth. The kitchen, designed strategically in L form, is fully equipped with state-of-the-art appliances, offering ample storage and counterweight space. Its design optimizes functionality, making it a cozy space for those who enjoy the kitchen. The dining room has an exquisite marble dining table complemented with a sofa bench for comfort. The seating area, with direct access to the terrace, is ideal for relaxation, characterized by an elegant yet relaxed atmosphere. Modern comfort is elevated by a palette of neutral and elegant colors that harmonizes effortlessly with the general theme of the design of the property. The rooms have refined furniture, each with its own en-suite bathroom. The master bedroom is equally impressive, with an impressive design and direct access to the terrace. The en-suite bathroom is functional and elegant, complete with a separate shower, bathtub, double vanity and flat LED lighting. The large terrace is a highlight, with several chill-out corners and alfresco restaurants. Direct access leads to the fascinating gardens and communal pool, offering an impressive setting and giving views to residents. Thanks to its orientation, the terrace bathes in natural light all day. This apartment offers an exquisite retreat within an unprecedented environment as well as a comfortable access to the Marbella Golden Mile and all its luxurious amenities.