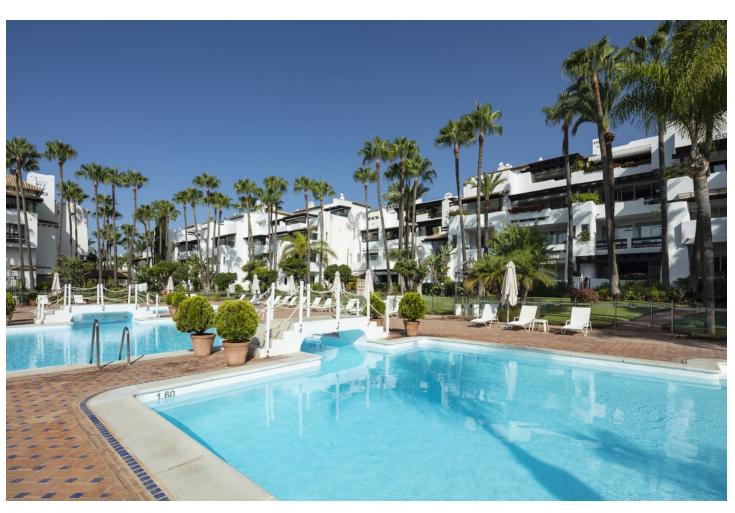

## Sales - Apartment - The Golden Mile 3.950.000€

The Golden Mile Apartment

3

3

137 m<sup>2</sup>

This apartment features an exceptional modern apartment experience. This captivating ground floor has a contemporary interior design that combines aesthetics with functionality effortlessly. The living space is open-plan, perfectly integrating the living, dining and kitchen areas for a sense of flow and breadth. The kitchen, designed strategically in L form, is fully equipped with state-of-the-art appliances, offering ample storage and counterweight space. Its design optimizes functionality, making it a cozy space for those who enjoy the kitchen. The dining room has an exquisite marble dining table complemented with a sofa bench for comfort. The seating area, with direct access to the terrace, is ideal for relaxation, characterized by an elegant yet relaxed atmosphere. Modern comfort is elevated by a palette of neutral and elegant colors that harmonizes effortlessly with the general theme of the design of the property. The rooms have refined furniture, each with its own en-suite bathroom. The master bedroom is equally impressive, with an impressive design and direct access to the terrace. The en-suite bathroom is functional and elegant, complete with a separate shower, bathtub, double vanity and flat LED lighting. The large terrace is a highlight, with several chill-out corners and alfresco restaurants. Direct access leads to the fascinating gardens and communal pool, offering an impressive setting and giving views to residents. Thanks to its orientation, the terrace bathes in natural light all day. This apartment offers an exquisite retreat within an unprecedented environment as well as a comfortable access to the Marbella Golden Mile and all its luxurious amenities.