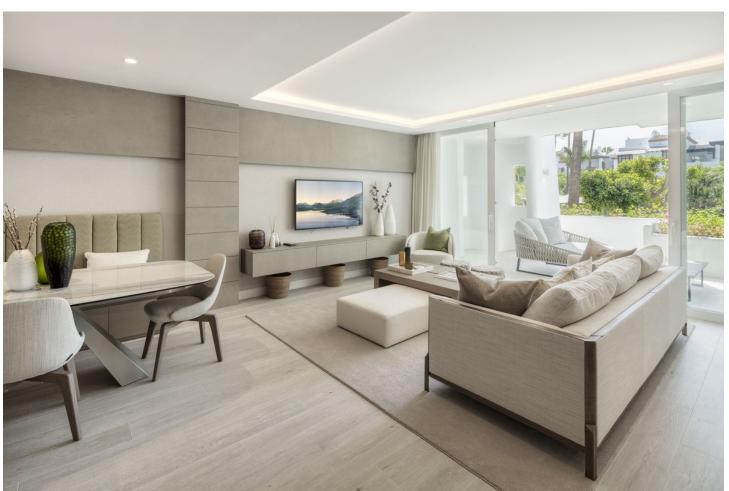

## Sales - Apartment - The Golden Mile 3.950.000€

The Golden Mile Apartment

3

3

137 m<sup>2</sup>

This apartment features an exceptional modern apartment experience. This captivating ground floor has a contemporary interior design that combines aesthetics with functionality effortlessly. The living space is open-plan, perfectly integrating the living, dining and kitchen areas for a sense of flow and breadth. The kitchen, designed strategically in L form, is fully equipped with state-of-the-art appliances, offering ample storage and counterweight space. Its design optimizes functionality, making it a cozy space for those who enjoy the kitchen. The dining room has an exquisite marble dining table complemented with a sofa bench for comfort. The seating area, with direct access to the terrace, is ideal for relaxation, characterized by an elegant yet relaxed atmosphere. Modern comfort is elevated by a palette of neutral and elegant colors that harmonizes effortlessly with the general theme of the design of the property. The rooms have refined furniture, each with its own en-suite bathroom. The master bedroom is equally impressive, with an impressive design and direct access to the terrace. The en-suite bathroom is functional and elegant, complete with a separate shower, bathtub, double vanity and flat LED lighting. The large terrace is a highlight, with several chill-out corners and alfresco restaurants. Direct access leads to the fascinating gardens and communal pool, offering an impressive setting and giving views to residents. Thanks to its orientation, the terrace bathes in natural light all day. This apartment offers an exquisite retreat within an unprecedented environment as well as a comfortable access to the Marbella Golden Mile and all its luxurious amenities.