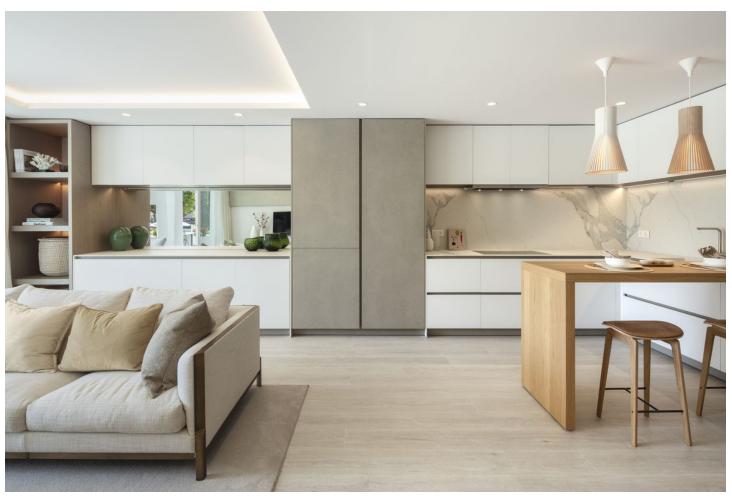

## Sales - Apartment - The Golden Mile 3.950.000€

The Golden Mile Apartment

3

3

137 m<sup>2</sup>

This apartment features an exceptional modern apartment experience. This captivating ground floor has a contemporary interior design that combines aesthetics with functionality effortlessly. The living space is open-plan, perfectly integrating the living, dining and kitchen areas for a sense of flow and breadth. The kitchen, designed strategically in L form, is fully equipped with state-of-the-art appliances, offering ample storage and counterweight space. Its design optimizes functionality, making it a cozy space for those who enjoy the kitchen. The dining room has an exquisite marble dining table complemented with a sofa bench for comfort. The seating area, with direct access to the terrace, is ideal for relaxation, characterized by an elegant yet relaxed atmosphere. Modern comfort is elevated by a palette of neutral and elegant colors that harmonizes effortlessly with the general theme of the design of the property. The rooms have refined furniture, each with its own en-suite bathroom. The master bedroom is equally impressive, with an impressive design and direct access to the terrace. The en-suite bathroom is functional and elegant, complete with a separate shower, bathtub, double vanity and flat LED lighting. The large terrace is a highlight, with several chill-out corners and alfresco restaurants. Direct access leads to the fascinating gardens and communal pool, offering an impressive setting and giving views to residents. Thanks to its orientation, the terrace bathes in natural light all day. This apartment offers an exquisite retreat within an unprecedented environment as well as a comfortable access to the Marbella Golden Mile and all its luxurious amenities.