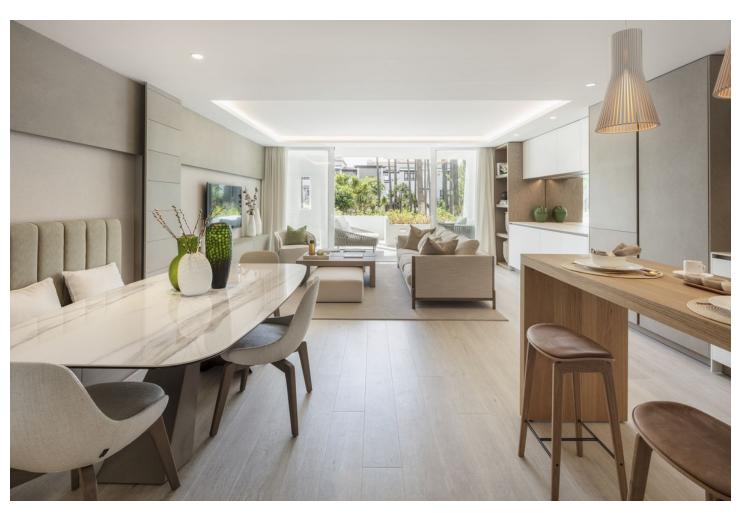

## Sales - Apartment - The Golden Mile 3.950.000€

The Golden Mile Apartment

3

3

137 m<sup>2</sup>

This apartment features an exceptional modern apartment experience. This captivating ground floor has a contemporary interior design that combines aesthetics with functionality effortlessly. The living space is open-plan, perfectly integrating the living, dining and kitchen areas for a sense of flow and breadth. The kitchen, designed strategically in L form, is fully equipped with state-of-the-art appliances, offering ample storage and counterweight space. Its design optimizes functionality, making it a cozy space for those who enjoy the kitchen. The dining room has an exquisite marble dining table complemented with a sofa bench for comfort. The seating area, with direct access to the terrace, is ideal for relaxation, characterized by an elegant yet relaxed atmosphere. Modern comfort is elevated by a palette of neutral and elegant colors that harmonizes effortlessly with the general theme of the design of the property. The rooms have refined furniture, each with its own en-suite bathroom. The master bedroom is equally impressive, with an impressive design and direct access to the terrace. The en-suite bathroom is functional and elegant, complete with a separate shower, bathtub, double vanity and flat LED lighting. The large terrace is a highlight, with several chill-out corners and alfresco restaurants. Direct access leads to the fascinating gardens and communal pool, offering an impressive setting and giving views to residents. Thanks to its orientation, the terrace bathes in natural light all day. This apartment offers an exquisite retreat within an unprecedented environment as well as a comfortable access to the Marbella Golden Mile and all its luxurious amenities.