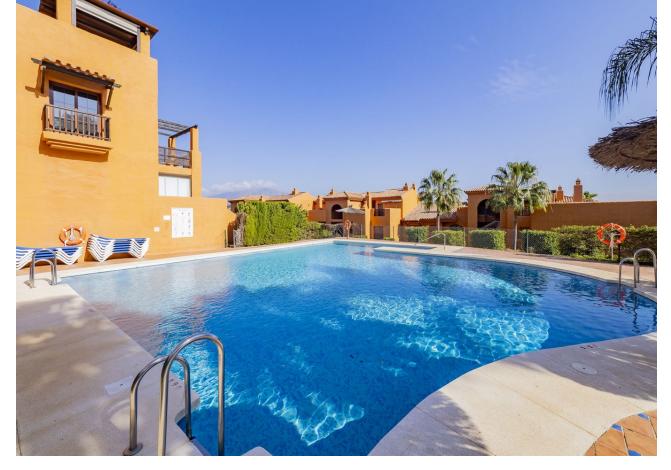

## Sales - Apartment - Benahavís 550.000€

Benahavís Apartment

Community: 5,208 EUR / year IBI: 440 EUR / year

3

2

141 m2

This extraordinary property is located in the heart of the exclusive "Golden Triangle" of the Costa del Sol, in the highly sought-after lower area of Benahavís, just a few minutes' drive from Marbella and Estepona. Surrounded by some of the best golf courses in the region and just steps away from the Atalaya International School, the location also offers quick access to supermarkets such as Mercadona and a wide range of services and shops, ideal for everyday needs. Situated within a luxurious private gated community, residents will enjoy an exceptional quality of life, with 24-hour security for complete peace of mind. This exclusive community offers beautifully landscaped gardens, an impressive communal pool, a state-of-the-art gym, and a spa area for relaxation and well-being. The property, fully renovated, is ideal for those seeking an elegant and functional home. Located on the first floor, it features a spacious, bright living room that opens onto a glass-enclosed terrace, perfect for enjoying the views and Mediterranean breeze year-round. The open-plan kitchen, modern and fully equipped, adds a contemporary touch to the space, ideal for entertaining and socializing. The layout includes three spacious, bright bedrooms. The master bedroom is a true retreat, complete with an en-suite bathroom and a walk-in closet that provides ample space and comfort. Both bathrooms are designed with high-quality materials and offer a relaxing ambiance. Altogether, this property is a unique opportunity for those who value quality, privacy, and comfort in one of the most exclusive and well-connected residential areas of the Costa del Sol.