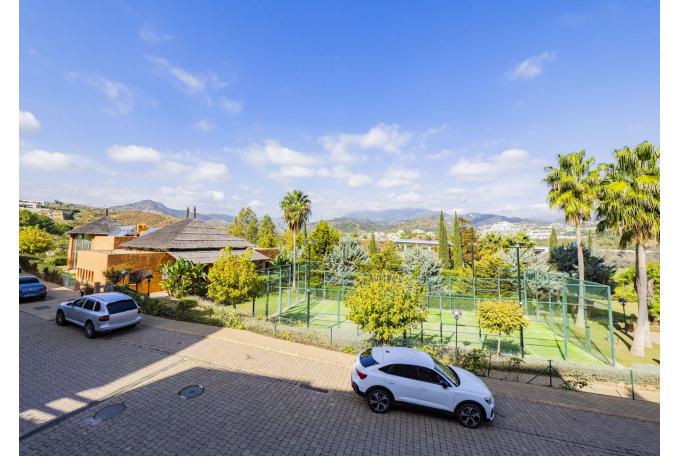

## Sales - Apartment - Benahavís 550.000€

Benahavís Apartment

Community: 5,208 EUR / year IBI: 440 EUR / year

3

2

141 m2

This extraordinary property is located in the heart of the exclusive "Golden Triangle" of the Costa del Sol, in the highly sought-after lower area of Benahavís, just a few minutes' drive from Marbella and Estepona. Surrounded by some of the best golf courses in the region and just steps away from the Atalaya International School, the location also offers quick access to supermarkets such as Mercadona and a wide range of services and shops, ideal for everyday needs. Situated within a luxurious private gated community, residents will enjoy an exceptional quality of life, with 24-hour security for complete peace of mind. This exclusive community offers beautifully landscaped gardens, an impressive communal pool, a state-of-the-art gym, and a spa area for relaxation and well-being. The property, fully renovated, is ideal for those seeking an elegant and functional home. Located on the first floor, it features a spacious, bright living room that opens onto a glass-enclosed terrace, perfect for enjoying the views and Mediterranean breeze year-round. The open-plan kitchen, modern and fully equipped, adds a contemporary touch to the space, ideal for entertaining and socializing. The layout includes three spacious, bright bedrooms. The master bedroom is a true retreat, complete with an en-suite bathroom and a walk-in closet that provides ample space and comfort. Both bathrooms are designed with high-quality materials and offer a relaxing ambiance. Altogether, this property is a unique opportunity for those who value quality, privacy, and comfort in one of the most exclusive and well-connected residential areas of the Costa del Sol.