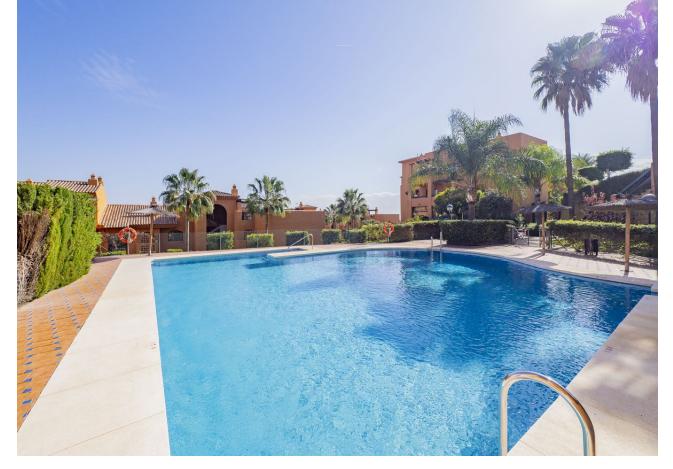

## Sales - Apartment - Benahavís 550.000€

Benahavís Apartment

Community: 5,208 EUR / year IBI: 440 EUR / year

3

2

141 m2

This extraordinary property is located in the heart of the exclusive "Golden Triangle" of the Costa del Sol, in the highly sought-after lower area of Benahavís, just a few minutes' drive from Marbella and Estepona. Surrounded by some of the best golf courses in the region and just steps away from the Atalaya International School, the location also offers quick access to supermarkets such as Mercadona and a wide range of services and shops, ideal for everyday needs. Situated within a luxurious private gated community, residents will enjoy an exceptional quality of life, with 24-hour security for complete peace of mind. This exclusive community offers beautifully landscaped gardens, an impressive communal pool, a state-of-the-art gym, and a spa area for relaxation and well-being. The property, fully renovated, is ideal for those seeking an elegant and functional home. Located on the first floor, it features a spacious, bright living room that opens onto a glass-enclosed terrace, perfect for enjoying the views and Mediterranean breeze year-round. The open-plan kitchen, modern and fully equipped, adds a contemporary touch to the space, ideal for entertaining and socializing. The layout includes three spacious, bright bedrooms. The master bedroom is a true retreat, complete with an en-suite bathroom and a walk-in closet that provides ample space and comfort. Both bathrooms are designed with high-quality materials and offer a relaxing ambiance. Altogether, this property is a unique opportunity for those who value quality, privacy, and comfort in one of the most exclusive and well-connected residential areas of the Costa del Sol.