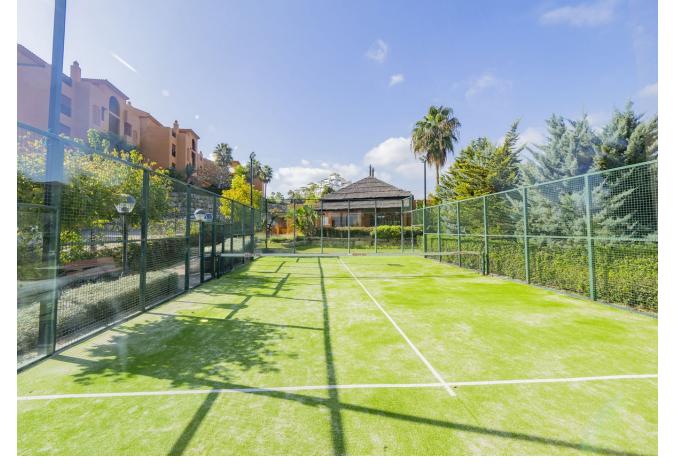

## Sales - Apartment - Benahavís 550.000€

Benahavís Apartment

Community: 5,208 EUR / year IBI: 440 EUR / year

3

2

141 m2

This extraordinary property is located in the heart of the exclusive "Golden Triangle" of the Costa del Sol, in the highly sought-after lower area of Benahavís, just a few minutes' drive from Marbella and Estepona. Surrounded by some of the best golf courses in the region and just steps away from the Atalaya International School, the location also offers quick access to supermarkets such as Mercadona and a wide range of services and shops, ideal for everyday needs. Situated within a luxurious private gated community, residents will enjoy an exceptional quality of life, with 24-hour security for complete peace of mind. This exclusive community offers beautifully landscaped gardens, an impressive communal pool, a state-of-the-art gym, and a spa area for relaxation and well-being. The property, fully renovated, is ideal for those seeking an elegant and functional home. Located on the first floor, it features a spacious, bright living room that opens onto a glass-enclosed terrace, perfect for enjoying the views and Mediterranean breeze year-round. The open-plan kitchen, modern and fully equipped, adds a contemporary touch to the space, ideal for entertaining and socializing. The layout includes three spacious, bright bedrooms. The master bedroom is a true retreat, complete with an en-suite bathroom and a walk-in closet that provides ample space and comfort. Both bathrooms are designed with high-quality materials and offer a relaxing ambiance. Altogether, this property is a unique opportunity for those who value quality, privacy, and comfort in one of the most exclusive and well-connected residential areas of the Costa del Sol.