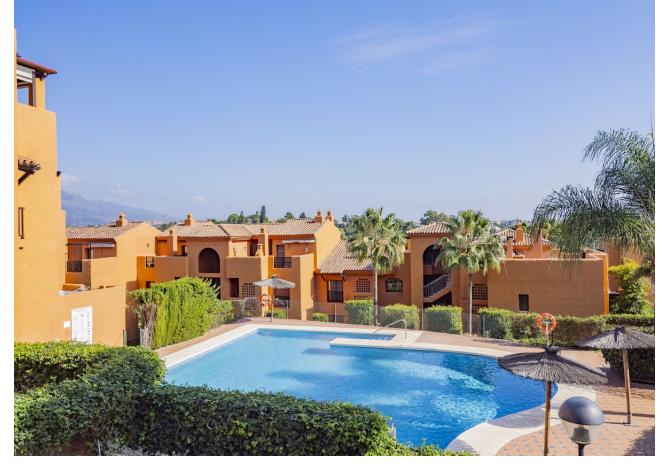

## Sales - Apartment - Benahavís 550.000€

Benahavís Apartment

Community: 5,208 EUR / year IBI: 440 EUR / year

3

2

141 m2

This extraordinary property is located in the heart of the exclusive "Golden Triangle" of the Costa del Sol, in the highly sought-after lower area of Benahavís, just a few minutes' drive from Marbella and Estepona. Surrounded by some of the best golf courses in the region and just steps away from the Atalaya International School, the location also offers quick access to supermarkets such as Mercadona and a wide range of services and shops, ideal for everyday needs. Situated within a luxurious private gated community, residents will enjoy an exceptional quality of life, with 24-hour security for complete peace of mind. This exclusive community offers beautifully landscaped gardens, an impressive communal pool, a state-of-the-art gym, and a spa area for relaxation and well-being. The property, fully renovated, is ideal for those seeking an elegant and functional home. Located on the first floor, it features a spacious, bright living room that opens onto a glass-enclosed terrace, perfect for enjoying the views and Mediterranean breeze year-round. The open-plan kitchen, modern and fully equipped, adds a contemporary touch to the space, ideal for entertaining and socializing. The layout includes three spacious, bright bedrooms. The master bedroom is a true retreat, complete with an en-suite bathroom and a walk-in closet that provides ample space and comfort. Both bathrooms are designed with high-quality materials and offer a relaxing ambiance. Altogether, this property is a unique opportunity for those who value quality, privacy, and comfort in one of the most exclusive and well-connected residential areas of the Costa del Sol.