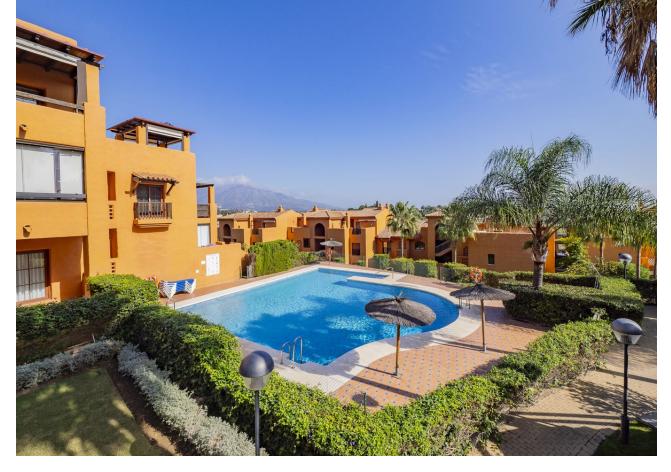

## Sales - Apartment - Benahavís 550.000€

Benahavís Apartment

Community: 5,208 EUR / year IBI: 440 EUR / year

3

2

141 m2

This extraordinary property is located in the heart of the exclusive "Golden Triangle" of the Costa del Sol, in the highly sought-after lower area of Benahavís, just a few minutes' drive from Marbella and Estepona. Surrounded by some of the best golf courses in the region and just steps away from the Atalaya International School, the location also offers quick access to supermarkets such as Mercadona and a wide range of services and shops, ideal for everyday needs. Situated within a luxurious private gated community, residents will enjoy an exceptional quality of life, with 24-hour security for complete peace of mind. This exclusive community offers beautifully landscaped gardens, an impressive communal pool, a state-of-the-art gym, and a spa area for relaxation and well-being. The property, fully renovated, is ideal for those seeking an elegant and functional home. Located on the first floor, it features a spacious, bright living room that opens onto a glass-enclosed terrace, perfect for enjoying the views and Mediterranean breeze year-round. The open-plan kitchen, modern and fully equipped, adds a contemporary touch to the space, ideal for entertaining and socializing. The layout includes three spacious, bright bedrooms. The master bedroom is a true retreat, complete with an en-suite bathroom and a walk-in closet that provides ample space and comfort. Both bathrooms are designed with high-quality materials and offer a relaxing ambiance. Altogether, this property is a unique opportunity for those who value quality, privacy, and comfort in one of the most exclusive and well-connected residential areas of the Costa del Sol.