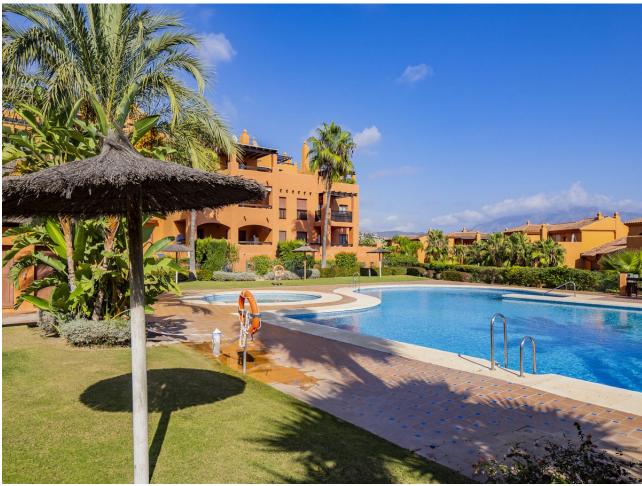

## Sales - Apartment - Benahavís 550.000€

Benahavís Apartment

Community: 5,208 EUR / year IBI: 440 EUR / year

3

2

141 m2

This extraordinary property is located in the heart of the exclusive "Golden Triangle" of the Costa del Sol, in the highly sought-after lower area of Benahavís, just a few minutes' drive from Marbella and Estepona. Surrounded by some of the best golf courses in the region and just steps away from the Atalaya International School, the location also offers quick access to supermarkets such as Mercadona and a wide range of services and shops, ideal for everyday needs. Situated within a luxurious private gated community, residents will enjoy an exceptional quality of life, with 24-hour security for complete peace of mind. This exclusive community offers beautifully landscaped gardens, an impressive communal pool, a state-of-the-art gym, and a spa area for relaxation and well-being. The property, fully renovated, is ideal for those seeking an elegant and functional home. Located on the first floor, it features a spacious, bright living room that opens onto a glass-enclosed terrace, perfect for enjoying the views and Mediterranean breeze year-round. The open-plan kitchen, modern and fully equipped, adds a contemporary touch to the space, ideal for entertaining and socializing. The layout includes three spacious, bright bedrooms. The master bedroom is a true retreat, complete with an en-suite bathroom and a walk-in closet that provides ample space and comfort. Both bathrooms are designed with high-quality materials and offer a relaxing ambiance. Altogether, this property is a unique opportunity for those who value quality, privacy, and comfort in one of the most exclusive and well-connected residential areas of the Costa del Sol.