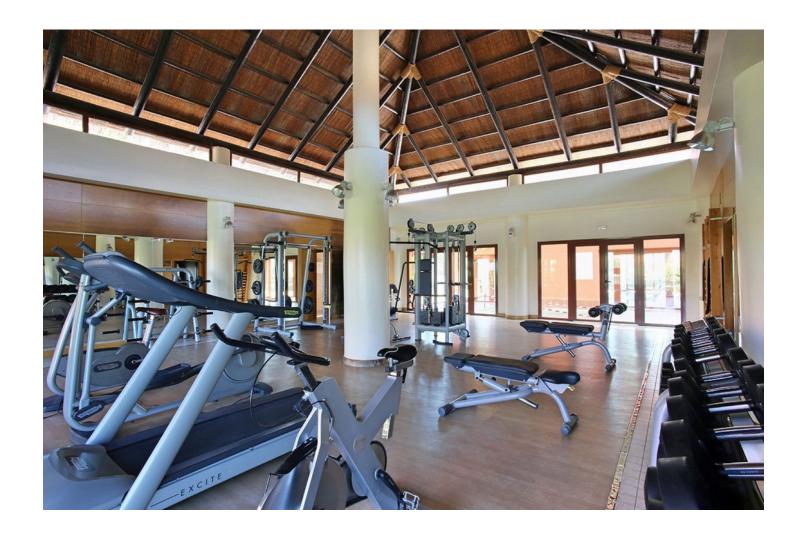

## Sales - Apartment - Benahavís 550.000€

Benahavís Apartment

Community: 5,208 EUR / year IBI: 440 EUR / year

3

2

141 m2

This extraordinary property is located in the heart of the exclusive "Golden Triangle" of the Costa del Sol, in the highly sought-after lower area of Benahavís, just a few minutes' drive from Marbella and Estepona. Surrounded by some of the best golf courses in the region and just steps away from the Atalaya International School, the location also offers quick access to supermarkets such as Mercadona and a wide range of services and shops, ideal for everyday needs. Situated within a luxurious private gated community, residents will enjoy an exceptional quality of life, with 24-hour security for complete peace of mind. This exclusive community offers beautifully landscaped gardens, an impressive communal pool, a state-of-the-art gym, and a spa area for relaxation and well-being. The property, fully renovated, is ideal for those seeking an elegant and functional home. Located on the first floor, it features a spacious, bright living room that opens onto a glass-enclosed terrace, perfect for enjoying the views and Mediterranean breeze year-round. The open-plan kitchen, modern and fully equipped, adds a contemporary touch to the space, ideal for entertaining and socializing. The layout includes three spacious, bright bedrooms. The master bedroom is a true retreat, complete with an en-suite bathroom and a walk-in closet that provides ample space and comfort. Both bathrooms are designed with high-quality materials and offer a relaxing ambiance. Altogether, this property is a unique opportunity for those who value quality, privacy, and comfort in one of the most exclusive and well-connected residential areas of the Costa del Sol.