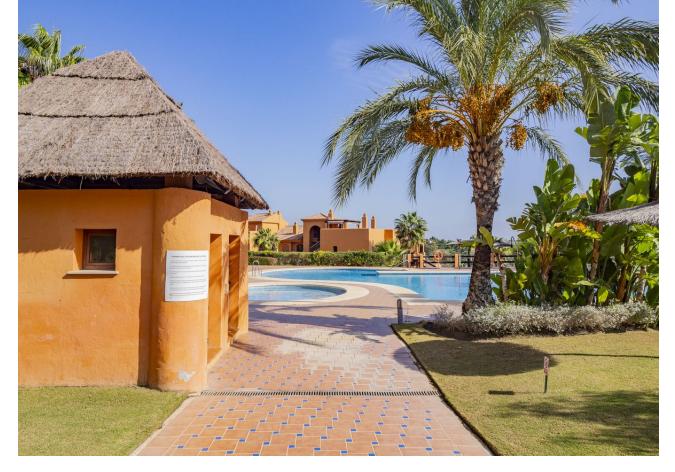

## Sales - Apartment - Benahavís 550.000€

Benahavís Apartment

Community: 5,208 EUR / year IBI: 440 EUR / year

3

2

141 m2

This extraordinary property is located in the heart of the exclusive "Golden Triangle" of the Costa del Sol, in the highly sought-after lower area of Benahavís, just a few minutes' drive from Marbella and Estepona. Surrounded by some of the best golf courses in the region and just steps away from the Atalaya International School, the location also offers quick access to supermarkets such as Mercadona and a wide range of services and shops, ideal for everyday needs. Situated within a luxurious private gated community, residents will enjoy an exceptional quality of life, with 24-hour security for complete peace of mind. This exclusive community offers beautifully landscaped gardens, an impressive communal pool, a state-of-the-art gym, and a spa area for relaxation and well-being. The property, fully renovated, is ideal for those seeking an elegant and functional home. Located on the first floor, it features a spacious, bright living room that opens onto a glass-enclosed terrace, perfect for enjoying the views and Mediterranean breeze year-round. The open-plan kitchen, modern and fully equipped, adds a contemporary touch to the space, ideal for entertaining and socializing. The layout includes three spacious, bright bedrooms. The master bedroom is a true retreat, complete with an en-suite bathroom and a walk-in closet that provides ample space and comfort. Both bathrooms are designed with high-quality materials and offer a relaxing ambiance. Altogether, this property is a unique opportunity for those who value quality, privacy, and comfort in one of the most exclusive and well-connected residential areas of the Costa del Sol.