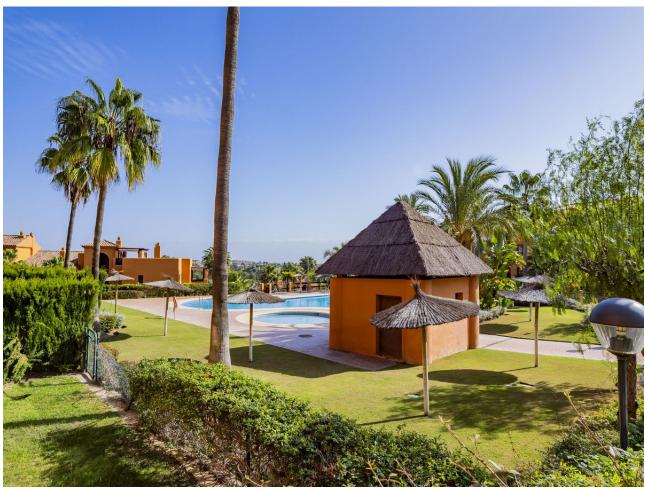

## Sales - Apartment - Benahavís 550.000€

Benahavís Apartment

Community: 5,208 EUR / year IBI: 440 EUR / year

3

2

141 m2

This extraordinary property is located in the heart of the exclusive "Golden Triangle" of the Costa del Sol, in the highly sought-after lower area of Benahavís, just a few minutes' drive from Marbella and Estepona. Surrounded by some of the best golf courses in the region and just steps away from the Atalaya International School, the location also offers quick access to supermarkets such as Mercadona and a wide range of services and shops, ideal for everyday needs. Situated within a luxurious private gated community, residents will enjoy an exceptional quality of life, with 24-hour security for complete peace of mind. This exclusive community offers beautifully landscaped gardens, an impressive communal pool, a state-of-the-art gym, and a spa area for relaxation and well-being. The property, fully renovated, is ideal for those seeking an elegant and functional home. Located on the first floor, it features a spacious, bright living room that opens onto a glass-enclosed terrace, perfect for enjoying the views and Mediterranean breeze year-round. The open-plan kitchen, modern and fully equipped, adds a contemporary touch to the space, ideal for entertaining and socializing. The layout includes three spacious, bright bedrooms. The master bedroom is a true retreat, complete with an en-suite bathroom and a walk-in closet that provides ample space and comfort. Both bathrooms are designed with high-quality materials and offer a relaxing ambiance. Altogether, this property is a unique opportunity for those who value quality, privacy, and comfort in one of the most exclusive and well-connected residential areas of the Costa del Sol.