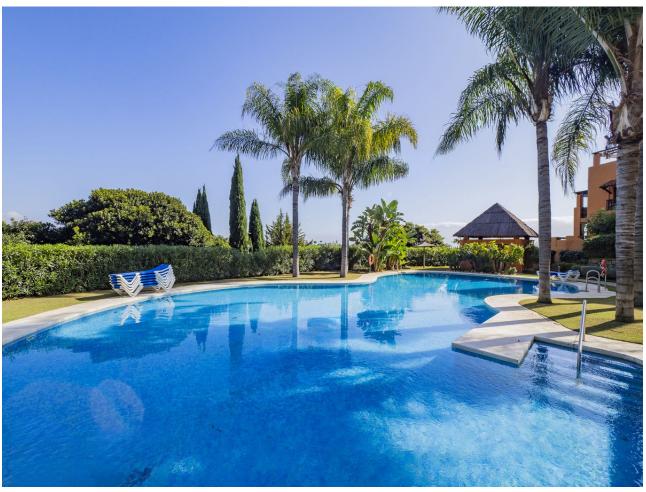

## Sales - Apartment - Benahavís 550.000€

Benahavís Apartment

Community: 5,208 EUR / year IBI: 440 EUR / year

3

2

141 m2

This extraordinary property is located in the heart of the exclusive "Golden Triangle" of the Costa del Sol, in the highly sought-after lower area of Benahavís, just a few minutes' drive from Marbella and Estepona. Surrounded by some of the best golf courses in the region and just steps away from the Atalaya International School, the location also offers quick access to supermarkets such as Mercadona and a wide range of services and shops, ideal for everyday needs. Situated within a luxurious private gated community, residents will enjoy an exceptional quality of life, with 24-hour security for complete peace of mind. This exclusive community offers beautifully landscaped gardens, an impressive communal pool, a state-of-the-art gym, and a spa area for relaxation and well-being. The property, fully renovated, is ideal for those seeking an elegant and functional home. Located on the first floor, it features a spacious, bright living room that opens onto a glass-enclosed terrace, perfect for enjoying the views and Mediterranean breeze year-round. The open-plan kitchen, modern and fully equipped, adds a contemporary touch to the space, ideal for entertaining and socializing. The layout includes three spacious, bright bedrooms. The master bedroom is a true retreat, complete with an en-suite bathroom and a walk-in closet that provides ample space and comfort. Both bathrooms are designed with high-quality materials and offer a relaxing ambiance. Altogether, this property is a unique opportunity for those who value quality, privacy, and comfort in one of the most exclusive and well-connected residential areas of the Costa del Sol.