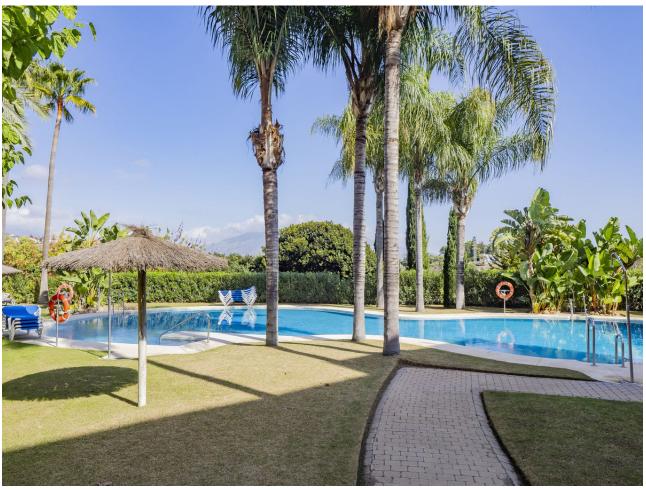

## Sales - Apartment - Benahavís 550.000€

Benahavís Apartment

Community: 5,208 EUR / year IBI: 440 EUR / year

3

2

141 m2

This extraordinary property is located in the heart of the exclusive "Golden Triangle" of the Costa del Sol, in the highly sought-after lower area of Benahavís, just a few minutes' drive from Marbella and Estepona. Surrounded by some of the best golf courses in the region and just steps away from the Atalaya International School, the location also offers quick access to supermarkets such as Mercadona and a wide range of services and shops, ideal for everyday needs. Situated within a luxurious private gated community, residents will enjoy an exceptional quality of life, with 24-hour security for complete peace of mind. This exclusive community offers beautifully landscaped gardens, an impressive communal pool, a state-of-the-art gym, and a spa area for relaxation and well-being. The property, fully renovated, is ideal for those seeking an elegant and functional home. Located on the first floor, it features a spacious, bright living room that opens onto a glass-enclosed terrace, perfect for enjoying the views and Mediterranean breeze year-round. The open-plan kitchen, modern and fully equipped, adds a contemporary touch to the space, ideal for entertaining and socializing. The layout includes three spacious, bright bedrooms. The master bedroom is a true retreat, complete with an en-suite bathroom and a walk-in closet that provides ample space and comfort. Both bathrooms are designed with high-quality materials and offer a relaxing ambiance. Altogether, this property is a unique opportunity for those who value quality, privacy, and comfort in one of the most exclusive and well-connected residential areas of the Costa del Sol.