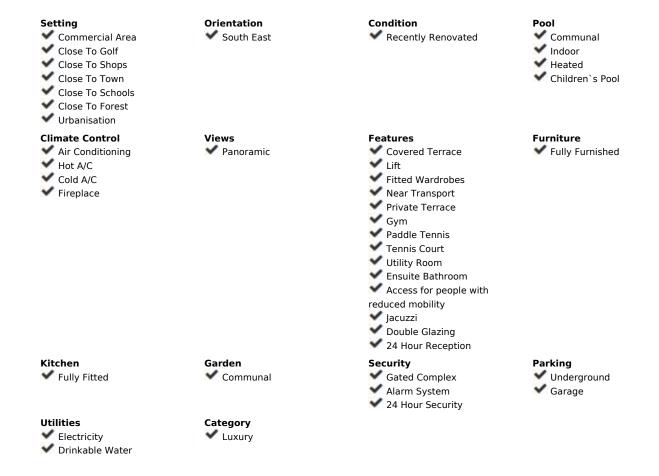

## Sales - Apartment - Benahavís 550.000€

Benahavís Apartment

Community: 5,208 EUR / year IBI: 440 EUR / year

3

2

141 m2

This extraordinary property is located in the heart of the exclusive "Golden Triangle" of the Costa del Sol, in the highly sought-after lower area of Benahavís, just a few minutes' drive from Marbella and Estepona. Surrounded by some of the best golf courses in the region and just steps away from the Atalaya International School, the location also offers quick access to supermarkets such as Mercadona and a wide range of services and shops, ideal for everyday needs. Situated within a luxurious private gated community, residents will enjoy an exceptional quality of life, with 24-hour security for complete peace of mind. This exclusive community offers beautifully landscaped gardens, an impressive communal pool, a state-of-the-art gym, and a spa area for relaxation and well-being. The property, fully renovated, is ideal for those seeking an elegant and functional home. Located on the first floor, it features a spacious, bright living room that opens onto a glass-enclosed terrace, perfect for enjoying the views and Mediterranean breeze year-round. The open-plan kitchen, modern and fully equipped, adds a contemporary touch to the space, ideal for entertaining and socializing. The layout includes three spacious, bright bedrooms. The master bedroom is a true retreat, complete with an en-suite bathroom and a walk-in closet that provides ample space and comfort. Both bathrooms are designed with high-quality materials and offer a relaxing ambiance. Altogether, this property is a unique opportunity for those who value quality, privacy, and comfort in one of the most exclusive and well-connected residential areas of the Costa del Sol.