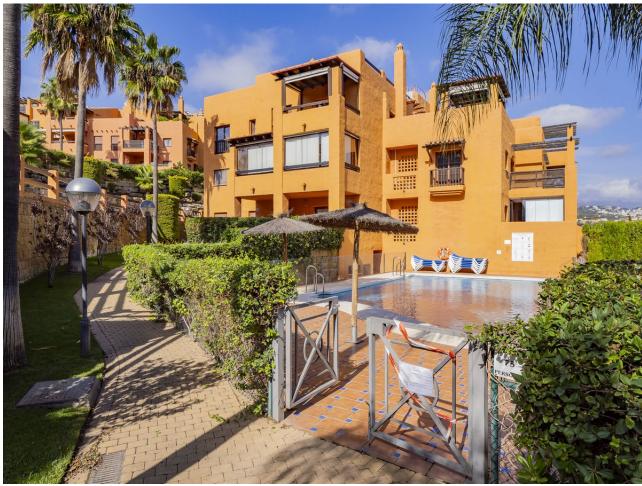

## Sales - Apartment - Benahavís 550.000€

Benahavís Apartment

Community: 5,208 EUR / year IBI: 440 EUR / year

3

2

141 m2

This extraordinary property is located in the heart of the exclusive "Golden Triangle" of the Costa del Sol, in the highly sought-after lower area of Benahavís, just a few minutes' drive from Marbella and Estepona. Surrounded by some of the best golf courses in the region and just steps away from the Atalaya International School, the location also offers quick access to supermarkets such as Mercadona and a wide range of services and shops, ideal for everyday needs. Situated within a luxurious private gated community, residents will enjoy an exceptional quality of life, with 24-hour security for complete peace of mind. This exclusive community offers beautifully landscaped gardens, an impressive communal pool, a state-of-the-art gym, and a spa area for relaxation and well-being. The property, fully renovated, is ideal for those seeking an elegant and functional home. Located on the first floor, it features a spacious, bright living room that opens onto a glass-enclosed terrace, perfect for enjoying the views and Mediterranean breeze year-round. The open-plan kitchen, modern and fully equipped, adds a contemporary touch to the space, ideal for entertaining and socializing. The layout includes three spacious, bright bedrooms. The master bedroom is a true retreat, complete with an en-suite bathroom and a walk-in closet that provides ample space and comfort. Both bathrooms are designed with high-quality materials and offer a relaxing ambiance. Altogether, this property is a unique opportunity for those who value quality, privacy, and comfort in one of the most exclusive and well-connected residential areas of the Costa del Sol.