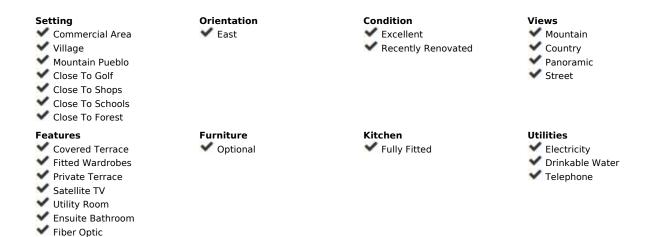

## Sales - Apartment - Benahavís 310.000€

Benahavís Apartment

3

2

124 m2

SPACIOUS APARTMENT IN BENAHAVÍS: COMFORT AND STYLE IN A PRIVILEGED SETTING Presenting this magnificent apartment in the charming village of Benahavís—a recently renovated gem that combines spaciousness and comfort with authentic Andalusian ambiance. With a built area of 124 m², this property provides an ideal space for those seeking a welcoming and well-located home. The property stands out with its three spacious bedrooms and two bathrooms, designed to offer maximum comfort and functionality. From its terrace, you can enjoy unobstructed views of both the picturesque village of Benahavís and the majestic valley surrounding it, creating an atmosphere of unparalleled tranquility and privacy. With a carefully selected orientation, the apartment enjoys excellent natural light throughout the day, creating a warm and inviting ambiance in every room. Renovated in 2003 with high-quality finishes, this apartment reflects a contemporary style, perfect for those who appreciate modern details without sacrificing the warmth of a home. Benahavís, known for its gastronomy and natural surroundings, offers a strategic location with easy access to schools, sports areas, and hiking trails—ideal for those seeking an active and family-friendly lifestyle in a safe, well-connected environment.