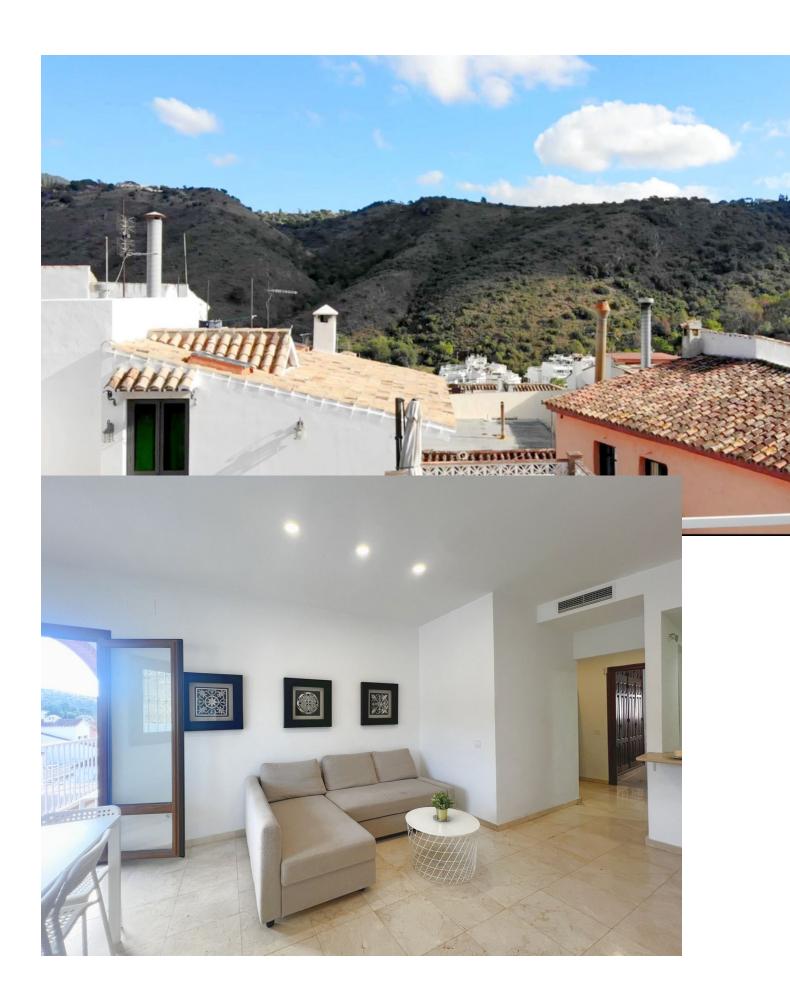

## Sales - Apartment - Benahavís 310.000€

Benahavís Apartment

3

2

124 m2

SPACIOUS APARTMENT IN BENAHAVÍS: COMFORT AND STYLE IN A PRIVILEGED SETTING Presenting this magnificent apartment in the charming village of Benahavís—a recently renovated gem that combines spaciousness and comfort with authentic Andalusian ambiance. With a built area of 124 m², this property provides an ideal space for those seeking a welcoming and well-located home. The property stands out with its three spacious bedrooms and two bathrooms, designed to offer maximum comfort and functionality. From its terrace, you can enjoy unobstructed views of both the picturesque village of Benahavís and the majestic valley surrounding it, creating an atmosphere of unparalleled tranquility and privacy. With a carefully selected orientation, the apartment enjoys excellent natural light throughout the day, creating a warm and inviting ambiance in every room. Renovated in 2003 with high-quality finishes, this apartment reflects a contemporary style, perfect for those who appreciate modern details without sacrificing the warmth of a home. Benahavís, known for its gastronomy and natural surroundings, offers a strategic location with easy access to schools, sports areas, and hiking trails—ideal for those seeking an active and family-friendly lifestyle in a safe, well-connected environment.