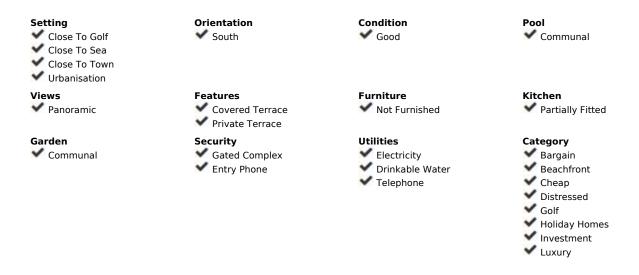

## Sales - House - Atalaya 220.00€

Atalaya House

2

2

101 m2

We present this cozy family semi-detached house, located in Monte Biarritz, Atalaya, with an excellent location between Estepona and San Pedro, close to schools, shops, beaches and golf courses. The house is distributed over two floors. On the ground floor, it has a spacious living-dining room with kitchen, a bathroom and a passage area. On the upper floor, you will find two bedrooms, a toilet and a charming covered terrace, which is accessed by an elegant internal staircase. Urbanization with green areas and swimming pool. With its strategic location and functional design, this house is ideal to enjoy with the family. Don't miss this opportunity and come visit it! Townhouse, Atalaya, Costa del Sol. 2 Bedrooms, 2 Bathrooms, Built 101 m². Setting: Close To Golf, Close To Sea, Close To Town, Urbanisation. Orientation: South. Condition: Good. Pool: Communal. Views: Panoramic. Features: Covered Terrace, Private Terrace. Furniture: Not Furnished. Kitchen: Partially Fitted. Garden: Communal. Security: Gated Complex, Entry Phone. Utilities: Electricity, Drinkable Water, Telephone. Category: Bargain, Beachfront, Cheap, Distressed, Golf, Holiday Homes, Investment, Luxury.