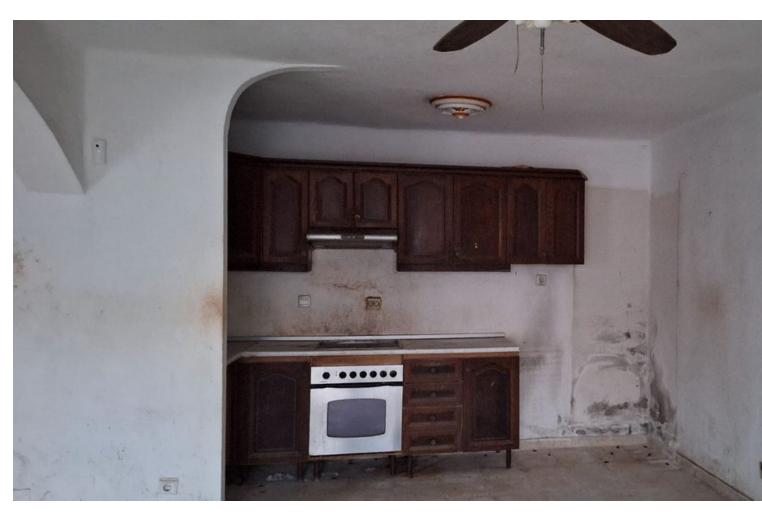

## Sales - House - Atalaya 220.00€

Atalaya House

2

2

101 m2

We present this cozy family semi-detached house, located in Monte Biarritz, Atalaya, with an excellent location between Estepona and San Pedro, close to schools, shops, beaches and golf courses. The house is distributed over two floors. On the ground floor, it has a spacious living-dining room with kitchen, a bathroom and a passage area. On the upper floor, you will find two bedrooms, a toilet and a charming covered terrace, which is accessed by an elegant internal staircase. Urbanization with green areas and swimming pool. With its strategic location and functional design, this house is ideal to enjoy with the family. Don't miss this opportunity and come visit it! Townhouse, Atalaya, Costa del Sol. 2 Bedrooms, 2 Bathrooms, Built 101 m². Setting: Close To Golf, Close To Sea, Close To Town, Urbanisation. Orientation: South. Condition: Good. Pool: Communal. Views: Panoramic. Features: Covered Terrace, Private Terrace. Furniture: Not Furnished. Kitchen: Partially Fitted. Garden: Communal. Security: Gated Complex, Entry Phone. Utilities: Electricity, Drinkable Water, Telephone. Category: Bargain, Beachfront, Cheap, Distressed, Golf, Holiday Homes, Investment, Luxury.