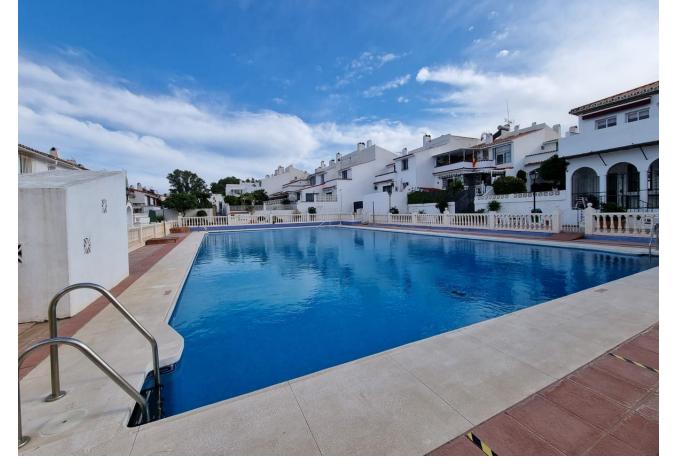

## Sales - House - Atalaya 220.00€

Atalaya House

2

2

101 m2

We present this cozy family semi-detached house, located in Monte Biarritz, Atalaya, with an excellent location between Estepona and San Pedro, close to schools, shops, beaches and golf courses. The house is distributed over two floors. On the ground floor, it has a spacious living-dining room with kitchen, a bathroom and a passage area. On the upper floor, you will find two bedrooms, a toilet and a charming covered terrace, which is accessed by an elegant internal staircase. Urbanization with green areas and swimming pool. With its strategic location and functional design, this house is ideal to enjoy with the family. Don't miss this opportunity and come visit it! Townhouse, Atalaya, Costa del Sol. 2 Bedrooms, 2 Bathrooms, Built 101 m². Setting: Close To Golf, Close To Sea, Close To Town, Urbanisation. Orientation: South. Condition: Good. Pool: Communal. Views: Panoramic. Features: Covered Terrace, Private Terrace. Furniture: Not Furnished. Kitchen: Partially Fitted. Garden: Communal. Security: Gated Complex, Entry Phone. Utilities: Electricity, Drinkable Water, Telephone. Category: Bargain, Beachfront, Cheap, Distressed, Golf, Holiday Homes, Investment, Luxury.