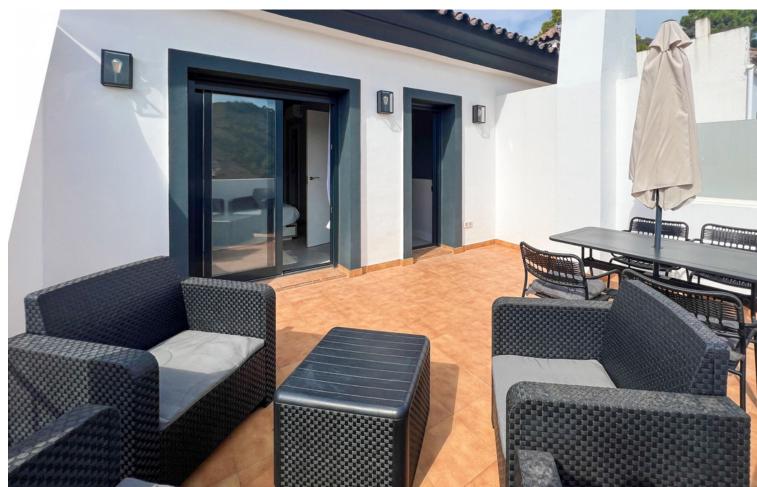

## Sales - Apartment - Benahavís 320.00€

Benahavís Apartment

IBI: 135 EUR / year Rubbish: 18 EUR / year

2

2

85 m<sup>2</sup>

Nestled in the heart of Benahavis Centro, Malaga, this exquisite duplex penthouse offers a serene retreat in a vibrant village setting. This brand new property, classified under sole agency, boasts two well-appointed bedrooms and two modern bathrooms, including one en-suite. With a generous built area of 85m<sup>2</sup> complemented by a 15m<sup>2</sup> terrace, this penthouse provides ample space for comfortable living. The property has been recently renovated and refurbished to excellent standards, ensuring a contemporary and stylish living environment. The penthouse's prime location offers convenience with amenities, transport links, shops, and schools all within close proximity. The property is uniquely positioned mountainside, offering stunning country and mountain views from its spacious uncovered terrace, as well as urban and street views. This picturesque setting is ideal for those who wish to enjoy the tranquillity of nature while being close to the bustling town centre, golf courses, and children's playgrounds. Inside, the property features modern finishes with air conditioning units individually installed in both bedrooms and the living room, ensuring comfort throughout the year. The living areas are enhanced with Gres floors and fitted wardrobes, providing both style and functionality. Electric blinds and fibre optic internet further add to the convenience of modern living. An optional furniture package allows for personalisation of the space to suit individual tastes. Additional features include a private terrace and a storage room, perfect for maintaining a clutter-free environment. The penthouse holds both a first occupation license and a valid touristic license, with a proven track record of successful rentals, making it an attractive option for investors seeking a rental property with high potential returns. It would also suite as a second home or main residence.