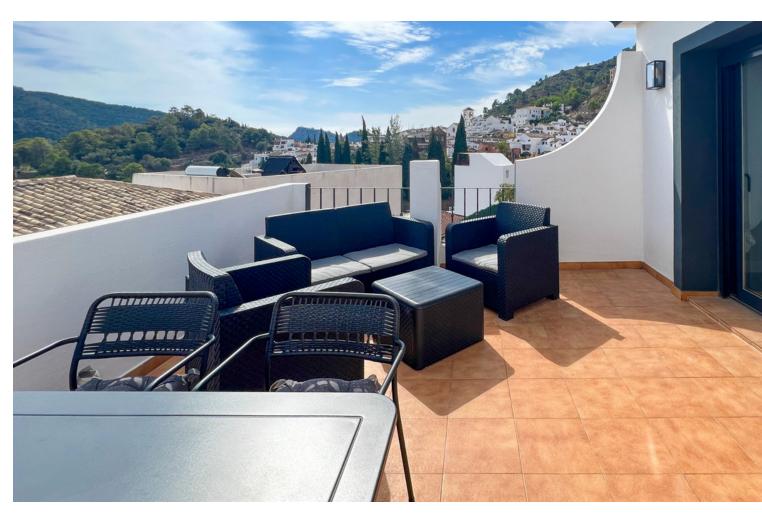

## Sales - Apartment - Benahavís 320.00€

Benahavís Apartment

IBI: 135 EUR / year Rubbish: 18 EUR / year

2

2

85 m<sup>2</sup>

Nestled in the heart of Benahavis Centro, Malaga, this exquisite duplex penthouse offers a serene retreat in a vibrant village setting. This brand new property, classified under sole agency, boasts two well-appointed bedrooms and two modern bathrooms, including one en-suite. With a generous built area of 85m<sup>2</sup> complemented by a 15m<sup>2</sup> terrace, this penthouse provides ample space for comfortable living. The property has been recently renovated and refurbished to excellent standards, ensuring a contemporary and stylish living environment. The penthouse's prime location offers convenience with amenities, transport links, shops, and schools all within close proximity. The property is uniquely positioned mountainside, offering stunning country and mountain views from its spacious uncovered terrace, as well as urban and street views. This picturesque setting is ideal for those who wish to enjoy the tranquillity of nature while being close to the bustling town centre, golf courses, and children's playgrounds. Inside, the property features modern finishes with air conditioning units individually installed in both bedrooms and the living room, ensuring comfort throughout the year. The living areas are enhanced with Gres floors and fitted wardrobes, providing both style and functionality. Electric blinds and fibre optic internet further add to the convenience of modern living. An optional furniture package allows for personalisation of the space to suit individual tastes. Additional features include a private terrace and a storage room, perfect for maintaining a clutter-free environment. The penthouse holds both a first occupation license and a valid touristic license, with a proven track record of successful rentals, making it an attractive option for investors seeking a rental property with high potential returns. It would also suite as a second home or main residence.