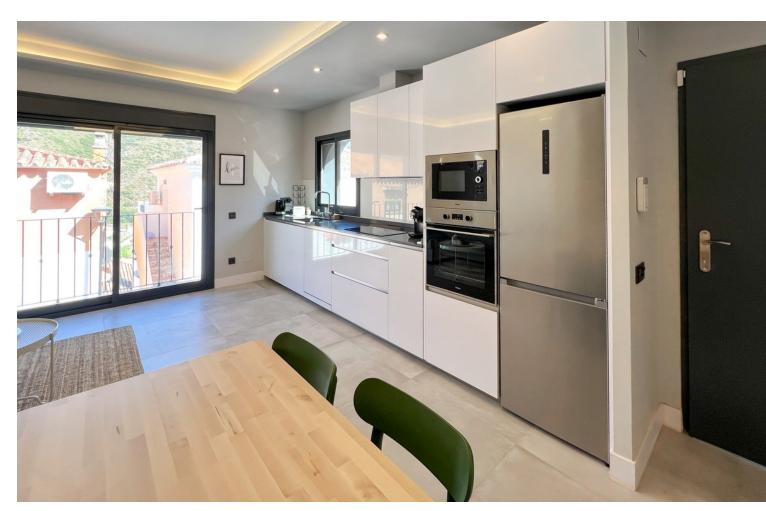

## Sales - Apartment - Benahavís 320.00€

Benahavís Apartment

IBI: 135 EUR / year Rubbish: 18 EUR / year

2

2

85 m<sup>2</sup>

Nestled in the heart of Benahavis Centro, Malaga, this exquisite duplex penthouse offers a serene retreat in a vibrant village setting. This brand new property, classified under sole agency, boasts two well-appointed bedrooms and two modern bathrooms, including one en-suite. With a generous built area of 85m<sup>2</sup> complemented by a 15m<sup>2</sup> terrace, this penthouse provides ample space for comfortable living. The property has been recently renovated and refurbished to excellent standards, ensuring a contemporary and stylish living environment. The penthouse's prime location offers convenience with amenities, transport links, shops, and schools all within close proximity. The property is uniquely positioned mountainside, offering stunning country and mountain views from its spacious uncovered terrace, as well as urban and street views. This picturesque setting is ideal for those who wish to enjoy the tranquillity of nature while being close to the bustling town centre, golf courses, and children's playgrounds. Inside, the property features modern finishes with air conditioning units individually installed in both bedrooms and the living room, ensuring comfort throughout the year. The living areas are enhanced with Gres floors and fitted wardrobes, providing both style and functionality. Electric blinds and fibre optic internet further add to the convenience of modern living. An optional furniture package allows for personalisation of the space to suit individual tastes. Additional features include a private terrace and a storage room, perfect for maintaining a clutter-free environment. The penthouse holds both a first occupation license and a valid touristic license, with a proven track record of successful rentals, making it an attractive option for investors seeking a rental property with high potential returns. It would also suite as a second home or main residence.