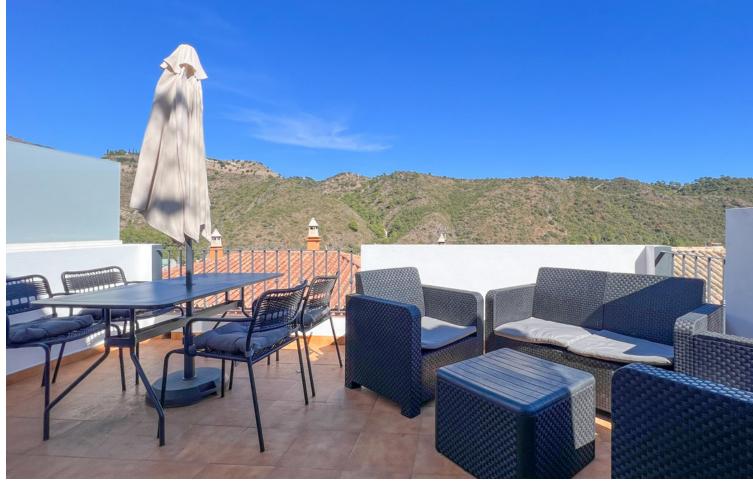

## Sales - Apartment - Benahavís 320.00€

Benahavís Apartment

IBI: 135 EUR / year Rubbish: 18 EUR / year

2

2

85 m<sup>2</sup>

Nestled in the heart of Benahavis Centro, Malaga, this exquisite duplex penthouse offers a serene retreat in a vibrant village setting. This brand new property, classified under sole agency, boasts two well-appointed bedrooms and two modern bathrooms, including one en-suite. With a generous built area of 85m<sup>2</sup> complemented by a 15m<sup>2</sup> terrace, this penthouse provides ample space for comfortable living. The property has been recently renovated and refurbished to excellent standards, ensuring a contemporary and stylish living environment. The penthouse's prime location offers convenience with amenities, transport links, shops, and schools all within close proximity. The property is uniquely positioned mountainside, offering stunning country and mountain views from its spacious uncovered terrace, as well as urban and street views. This picturesque setting is ideal for those who wish to enjoy the tranquillity of nature while being close to the bustling town centre, golf courses, and children's playgrounds. Inside, the property features modern finishes with air conditioning units individually installed in both bedrooms and the living room, ensuring comfort throughout the year. The living areas are enhanced with Gres floors and fitted wardrobes, providing both style and functionality. Electric blinds and fibre optic internet further add to the convenience of modern living. An optional furniture package allows for personalisation of the space to suit individual tastes. Additional features include a private terrace and a storage room, perfect for maintaining a clutter-free environment. The penthouse holds both a first occupation license and a valid touristic license, with a proven track record of successful rentals, making it an attractive option for investors seeking a rental property with high potential returns. It would also suite as a second home or main residence.