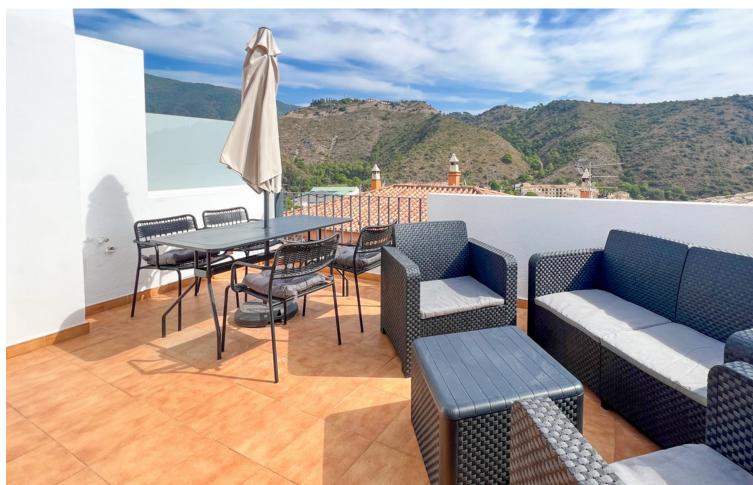

## Sales - Apartment - Benahavís 320.00€

Benahavís Apartment

IBI: 135 EUR / year Rubbish: 18 EUR / year

2

2

85 m<sup>2</sup>

Nestled in the heart of Benahavis Centro, Malaga, this exquisite duplex penthouse offers a serene retreat in a vibrant village setting. This brand new property, classified under sole agency, boasts two well-appointed bedrooms and two modern bathrooms, including one en-suite. With a generous built area of 85m<sup>2</sup> complemented by a 15m<sup>2</sup> terrace, this penthouse provides ample space for comfortable living. The property has been recently renovated and refurbished to excellent standards, ensuring a contemporary and stylish living environment. The penthouse's prime location offers convenience with amenities, transport links, shops, and schools all within close proximity. The property is uniquely positioned mountainside, offering stunning country and mountain views from its spacious uncovered terrace, as well as urban and street views. This picturesque setting is ideal for those who wish to enjoy the tranquillity of nature while being close to the bustling town centre, golf courses, and children's playgrounds. Inside, the property features modern finishes with air conditioning units individually installed in both bedrooms and the living room, ensuring comfort throughout the year. The living areas are enhanced with Gres floors and fitted wardrobes, providing both style and functionality. Electric blinds and fibre optic internet further add to the convenience of modern living. An optional furniture package allows for personalisation of the space to suit individual tastes. Additional features include a private terrace and a storage room, perfect for maintaining a clutter-free environment. The penthouse holds both a first occupation license and a valid touristic license, with a proven track record of successful rentals, making it an attractive option for investors seeking a rental property with high potential returns. It would also suite as a second home or main residence.