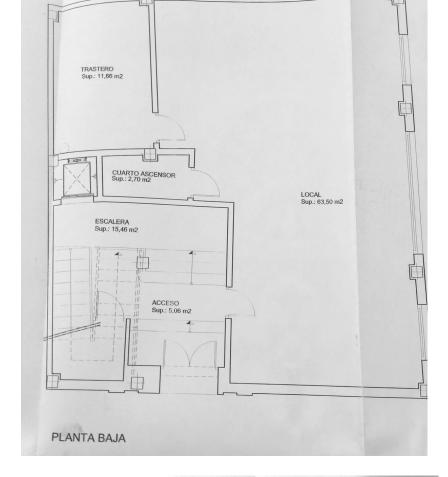

## Sales - House - Estepona 1.600.000€

Estepona House

7

4

451 m2

112 m2

Located in the heart of Estepona's center, this townhouse offers a perfect blend of comfort and accessibility. With a built area of 451.9 m² on a 112 m² plot, this property stands out for its proximity to local amenities such as shops, restaurants, and the beach. The house features a private garage and an elevator that connects all floors, facilitating access to every corner of the home. The house is accessed through an impressive entrance where stairs and an elevator invite you to the first floor, where there is a spacious living-dining room that includes a cozy fireplace, ideal for family gatherings. The kitchen is equipped with an adjacent laundry room, providing a functional space for daily tasks. Additionally, this floor has a toilet and a 12 m² patio, perfect for enjoying an outdoor coffee. The second floor houses five bedrooms and three bathrooms, offering generous space for the whole family. Each room is designed to maximize comfort and privacy, ensuring a tranquil and relaxing environment. On the third floor, there is a rooftop that includes a games room and an office, ideal for entertainment and working from home. The 43 m² solarium terrace is a standout space, with a barbecue area and a private 14 m² pool, perfect for enjoying the Mediterranean climate. The property also has a private garage and storage room of more than 80m² on the ground floor. Located near the Estepona Orchidarium, this house has direct access to the old town and the vast gastronomic and entertainment offerings that the center provides, as well as the beach and promenade, which are a 5-minute walk away.