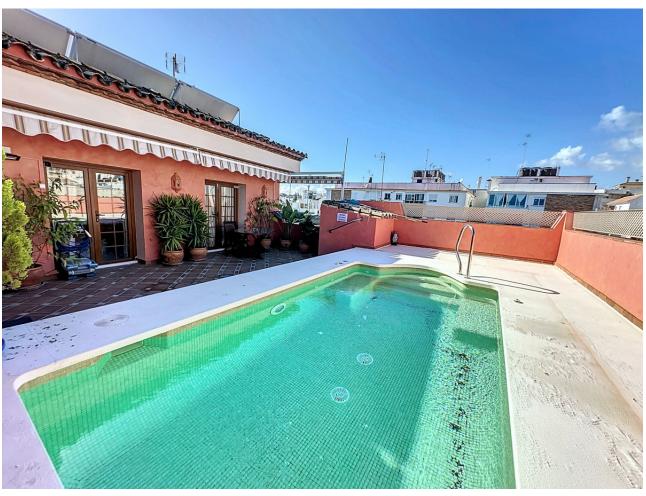

## Sales - House - Estepona 1.600.000€

Estepona House

7

4

451 m2

112 m2

Located in the heart of Estepona's center, this townhouse offers a perfect blend of comfort and accessibility. With a built area of 451.9 m² on a 112 m² plot, this property stands out for its proximity to local amenities such as shops, restaurants, and the beach. The house features a private garage and an elevator that connects all floors, facilitating access to every corner of the home. The house is accessed through an impressive entrance where stairs and an elevator invite you to the first floor, where there is a spacious living-dining room that includes a cozy fireplace, ideal for family gatherings. The kitchen is equipped with an adjacent laundry room, providing a functional space for daily tasks. Additionally, this floor has a toilet and a 12 m² patio, perfect for enjoying an outdoor coffee. The second floor houses five bedrooms and three bathrooms, offering generous space for the whole family. Each room is designed to maximize comfort and privacy, ensuring a tranquil and relaxing environment. On the third floor, there is a rooftop that includes a games room and an office, ideal for entertainment and working from home. The 43 m² solarium terrace is a standout space, with a barbecue area and a private 14 m² pool, perfect for enjoying the Mediterranean climate. The property also has a private garage and storage room of more than 80m² on the ground floor. Located near the Estepona Orchidarium, this house has direct access to the old town and the vast gastronomic and entertainment offerings that the center provides, as well as the beach and promenade, which are a 5-minute walk away.