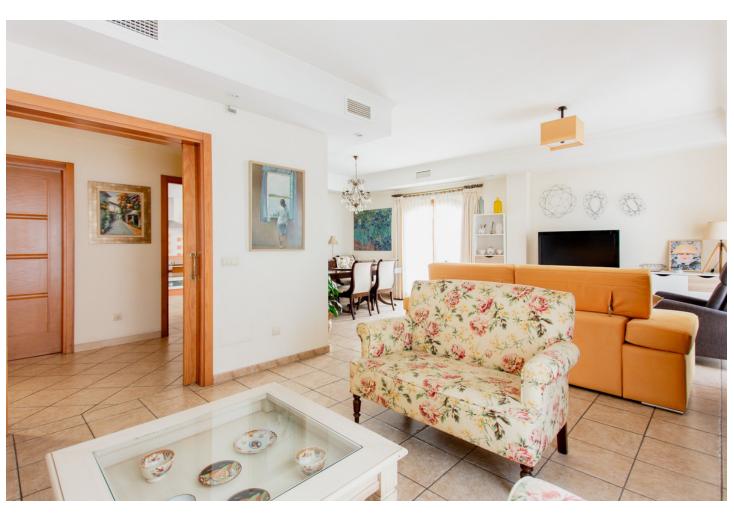

## Sales - House - Estepona 1.600.000€

Estepona House

7

4

451 m2

112 m2

Located in the heart of Estepona's center, this townhouse offers a perfect blend of comfort and accessibility. With a built area of 451.9 m² on a 112 m² plot, this property stands out for its proximity to local amenities such as shops, restaurants, and the beach. The house features a private garage and an elevator that connects all floors, facilitating access to every corner of the home. The house is accessed through an impressive entrance where stairs and an elevator invite you to the first floor, where there is a spacious living-dining room that includes a cozy fireplace, ideal for family gatherings. The kitchen is equipped with an adjacent laundry room, providing a functional space for daily tasks. Additionally, this floor has a toilet and a 12 m² patio, perfect for enjoying an outdoor coffee. The second floor houses five bedrooms and three bathrooms, offering generous space for the whole family. Each room is designed to maximize comfort and privacy, ensuring a tranquil and relaxing environment. On the third floor, there is a rooftop that includes a games room and an office, ideal for entertainment and working from home. The 43 m² solarium terrace is a standout space, with a barbecue area and a private 14 m² pool, perfect for enjoying the Mediterranean climate. The property also has a private garage and storage room of more than 80m² on the ground floor. Located near the Estepona Orchidarium, this house has direct access to the old town and the vast gastronomic and entertainment offerings that the center provides, as well as the beach and promenade, which are a 5-minute walk away.