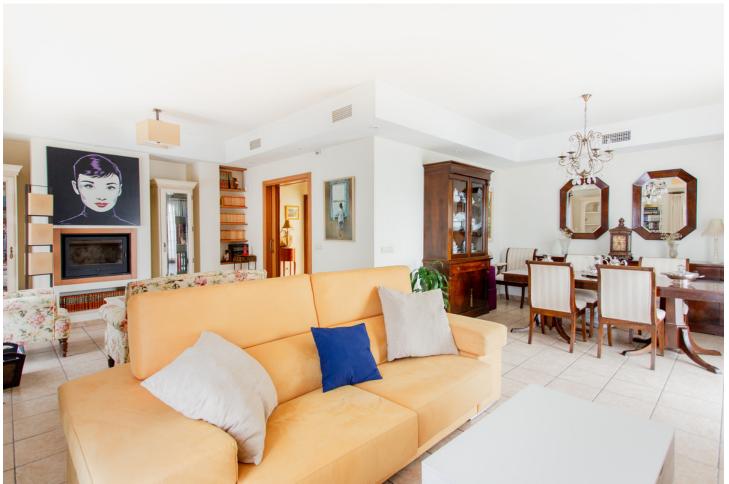

## Sales - House - Estepona 1.600.000€

Estepona House

7

4

451 m2

112 m2

Located in the heart of Estepona's center, this townhouse offers a perfect blend of comfort and accessibility. With a built area of 451.9 m² on a 112 m² plot, this property stands out for its proximity to local amenities such as shops, restaurants, and the beach. The house features a private garage and an elevator that connects all floors, facilitating access to every corner of the home. The house is accessed through an impressive entrance where stairs and an elevator invite you to the first floor, where there is a spacious living-dining room that includes a cozy fireplace, ideal for family gatherings. The kitchen is equipped with an adjacent laundry room, providing a functional space for daily tasks. Additionally, this floor has a toilet and a 12 m² patio, perfect for enjoying an outdoor coffee. The second floor houses five bedrooms and three bathrooms, offering generous space for the whole family. Each room is designed to maximize comfort and privacy, ensuring a tranquil and relaxing environment. On the third floor, there is a rooftop that includes a games room and an office, ideal for entertainment and working from home. The 43 m² solarium terrace is a standout space, with a barbecue area and a private 14 m² pool, perfect for enjoying the Mediterranean climate. The property also has a private garage and storage room of more than 80m² on the ground floor. Located near the Estepona Orchidarium, this house has direct access to the old town and the vast gastronomic and entertainment offerings that the center provides, as well as the beach and promenade, which are a 5-minute walk away.

Climate Control

Air Conditioning

Fireplace