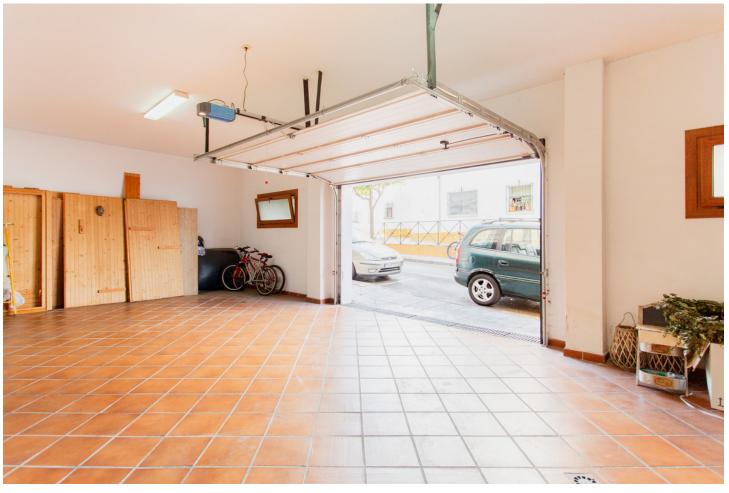

## Sales - House - Estepona 1.600.000€

Estepona House

7

4

451 m2

112 m2

Located in the heart of Estepona's center, this townhouse offers a perfect blend of comfort and accessibility. With a built area of 451.9 m² on a 112 m² plot, this property stands out for its proximity to local amenities such as shops, restaurants, and the beach. The house features a private garage and an elevator that connects all floors, facilitating access to every corner of the home. The house is accessed through an impressive entrance where stairs and an elevator invite you to the first floor, where there is a spacious living-dining room that includes a cozy fireplace, ideal for family gatherings. The kitchen is equipped with an adjacent laundry room, providing a functional space for daily tasks. Additionally, this floor has a toilet and a 12 m² patio, perfect for enjoying an outdoor coffee. The second floor houses five bedrooms and three bathrooms, offering generous space for the whole family. Each room is designed to maximize comfort and privacy, ensuring a tranquil and relaxing environment. On the third floor, there is a rooftop that includes a games room and an office, ideal for entertainment and working from home. The 43 m² solarium terrace is a standout space, with a barbecue area and a private 14 m² pool, perfect for enjoying the Mediterranean climate. The property also has a private garage and storage room of more than 80m² on the ground floor. Located near the Estepona Orchidarium, this house has direct access to the old town and the vast gastronomic and entertainment offerings that the center provides, as well as the beach and promenade, which are a 5-minute walk away.