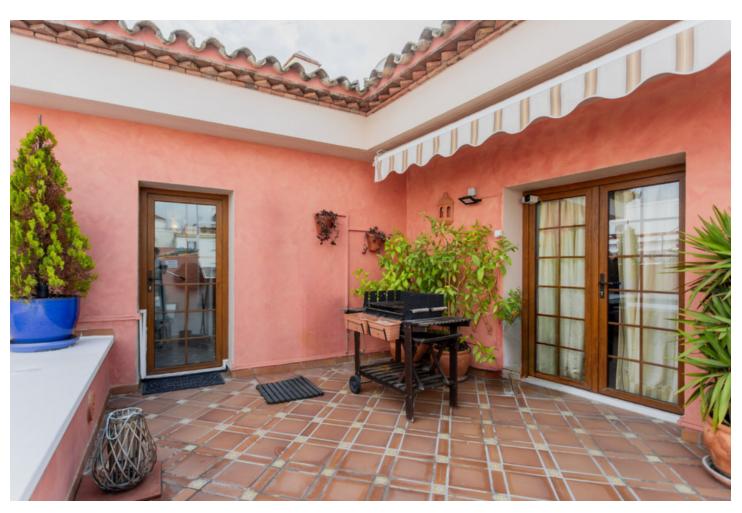

## Sales - House - Estepona 1.600.000€

Estepona House

7

4

451 m2

112 m2

Located in the heart of Estepona's center, this townhouse offers a perfect blend of comfort and accessibility. With a built area of 451.9 m² on a 112 m² plot, this property stands out for its proximity to local amenities such as shops, restaurants, and the beach. The house features a private garage and an elevator that connects all floors, facilitating access to every corner of the home. The house is accessed through an impressive entrance where stairs and an elevator invite you to the first floor, where there is a spacious living-dining room that includes a cozy fireplace, ideal for family gatherings. The kitchen is equipped with an adjacent laundry room, providing a functional space for daily tasks. Additionally, this floor has a toilet and a 12 m² patio, perfect for enjoying an outdoor coffee. The second floor houses five bedrooms and three bathrooms, offering generous space for the whole family. Each room is designed to maximize comfort and privacy, ensuring a tranquil and relaxing environment. On the third floor, there is a rooftop that includes a games room and an office, ideal for entertainment and working from home. The 43 m² solarium terrace is a standout space, with a barbecue area and a private 14 m² pool, perfect for enjoying the Mediterranean climate. The property also has a private garage and storage room of more than 80m² on the ground floor. Located near the Estepona Orchidarium, this house has direct access to the old town and the vast gastronomic and entertainment offerings that the center provides, as well as the beach and promenade, which are a 5-minute walk away.