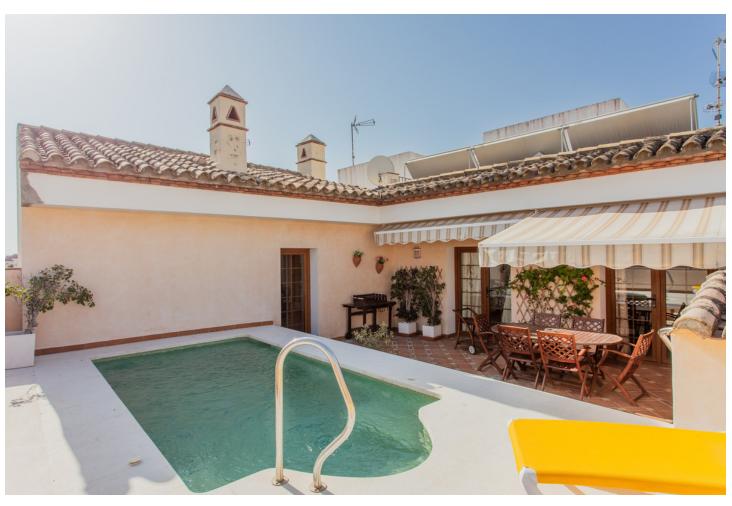

## Sales - House - Estepona 1.600.000€

Estepona House

7

4

451 m2

112 m2

Located in the heart of Estepona's center, this townhouse offers a perfect blend of comfort and accessibility. With a built area of 451.9 m² on a 112 m² plot, this property stands out for its proximity to local amenities such as shops, restaurants, and the beach. The house features a private garage and an elevator that connects all floors, facilitating access to every corner of the home. The house is accessed through an impressive entrance where stairs and an elevator invite you to the first floor, where there is a spacious living-dining room that includes a cozy fireplace, ideal for family gatherings. The kitchen is equipped with an adjacent laundry room, providing a functional space for daily tasks. Additionally, this floor has a toilet and a 12 m² patio, perfect for enjoying an outdoor coffee. The second floor houses five bedrooms and three bathrooms, offering generous space for the whole family. Each room is designed to maximize comfort and privacy, ensuring a tranquil and relaxing environment. On the third floor, there is a rooftop that includes a games room and an office, ideal for entertainment and working from home. The 43 m² solarium terrace is a standout space, with a barbecue area and a private 14 m² pool, perfect for enjoying the Mediterranean climate. The property also has a private garage and storage room of more than 80m² on the ground floor. Located near the Estepona Orchidarium, this house has direct access to the old town and the vast gastronomic and entertainment offerings that the center provides, as well as the beach and promenade, which are a 5-minute walk away.