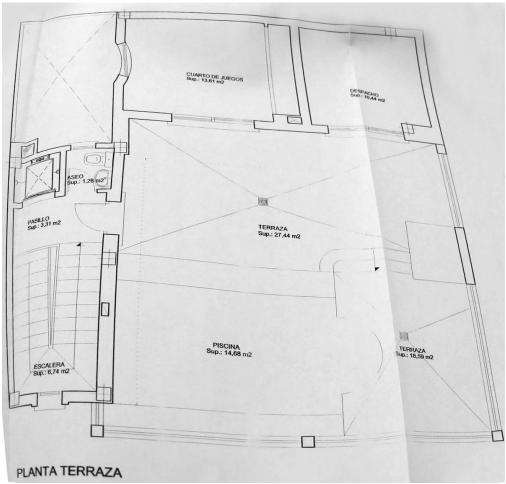

## Sales - House - Estepona 1.600.000€

Estepona House

7

4

451 m2

112 m2

Located in the heart of Estepona's center, this townhouse offers a perfect blend of comfort and accessibility. With a built area of 451.9 m² on a 112 m² plot, this property stands out for its proximity to local amenities such as shops, restaurants, and the beach. The house features a private garage and an elevator that connects all floors, facilitating access to every corner of the home. The house is accessed through an impressive entrance where stairs and an elevator invite you to the first floor, where there is a spacious living-dining room that includes a cozy fireplace, ideal for family gatherings. The kitchen is equipped with an adjacent laundry room, providing a functional space for daily tasks. Additionally, this floor has a toilet and a 12 m² patio, perfect for enjoying an outdoor coffee. The second floor houses five bedrooms and three bathrooms, offering generous space for the whole family. Each room is designed to maximize comfort and privacy, ensuring a tranquil and relaxing environment. On the third floor, there is a rooftop that includes a games room and an office, ideal for entertainment and working from home. The 43 m² solarium terrace is a standout space, with a barbecue area and a private 14 m² pool, perfect for enjoying the Mediterranean climate. The property also has a private garage and storage room of more than 80m² on the ground floor. Located near the Estepona Orchidarium, this house has direct access to the old town and the vast gastronomic and entertainment offerings that the center provides, as well as the beach and promenade, which are a 5-minute walk away.