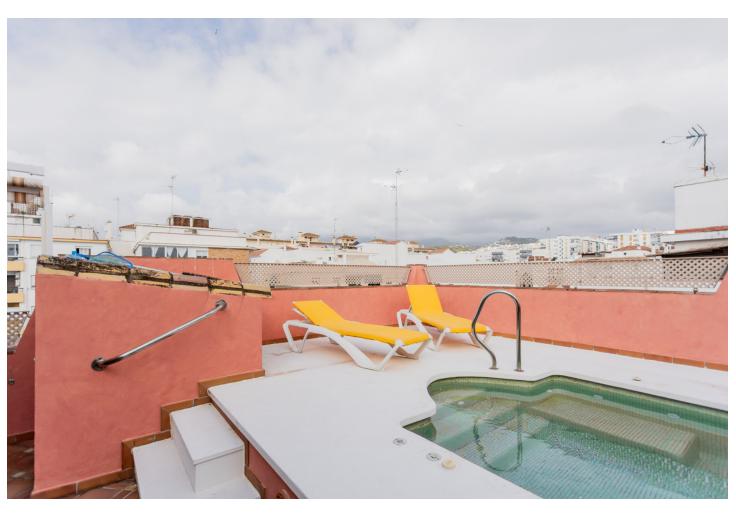

## Sales - House - Estepona 1.600.000€

Estepona House

7

4

451 m2

112 m2

Located in the heart of Estepona's center, this townhouse offers a perfect blend of comfort and accessibility. With a built area of 451.9 m² on a 112 m² plot, this property stands out for its proximity to local amenities such as shops, restaurants, and the beach. The house features a private garage and an elevator that connects all floors, facilitating access to every corner of the home. The house is accessed through an impressive entrance where stairs and an elevator invite you to the first floor, where there is a spacious living-dining room that includes a cozy fireplace, ideal for family gatherings. The kitchen is equipped with an adjacent laundry room, providing a functional space for daily tasks. Additionally, this floor has a toilet and a 12 m² patio, perfect for enjoying an outdoor coffee. The second floor houses five bedrooms and three bathrooms, offering generous space for the whole family. Each room is designed to maximize comfort and privacy, ensuring a tranquil and relaxing environment. On the third floor, there is a rooftop that includes a games room and an office, ideal for entertainment and working from home. The 43 m² solarium terrace is a standout space, with a barbecue area and a private 14 m² pool, perfect for enjoying the Mediterranean climate. The property also has a private garage and storage room of more than 80m² on the ground floor. Located near the Estepona Orchidarium, this house has direct access to the old town and the vast gastronomic and entertainment offerings that the center provides, as well as the beach and promenade, which are a 5-minute walk away.