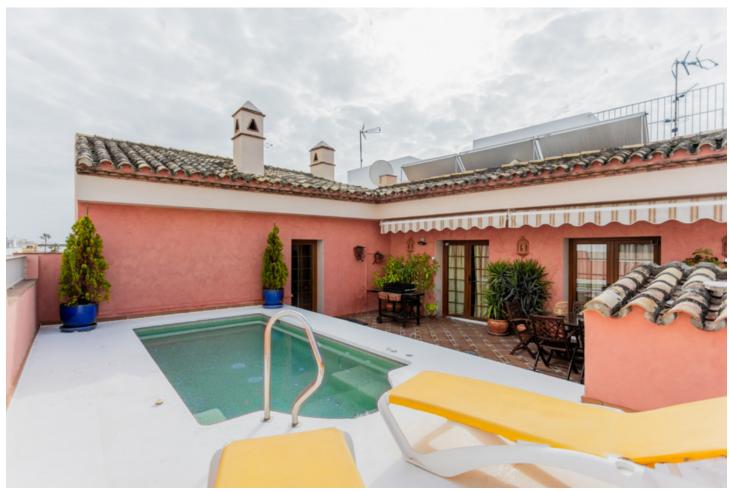

## Sales - House - Estepona 1.600.000€

Estepona House

7

4

451 m2

112 m2

Located in the heart of Estepona's center, this townhouse offers a perfect blend of comfort and accessibility. With a built area of 451.9 m² on a 112 m² plot, this property stands out for its proximity to local amenities such as shops, restaurants, and the beach. The house features a private garage and an elevator that connects all floors, facilitating access to every corner of the home. The house is accessed through an impressive entrance where stairs and an elevator invite you to the first floor, where there is a spacious living-dining room that includes a cozy fireplace, ideal for family gatherings. The kitchen is equipped with an adjacent laundry room, providing a functional space for daily tasks. Additionally, this floor has a toilet and a 12 m² patio, perfect for enjoying an outdoor coffee. The second floor houses five bedrooms and three bathrooms, offering generous space for the whole family. Each room is designed to maximize comfort and privacy, ensuring a tranquil and relaxing environment. On the third floor, there is a rooftop that includes a games room and an office, ideal for entertainment and working from home. The 43 m² solarium terrace is a standout space, with a barbecue area and a private 14 m² pool, perfect for enjoying the Mediterranean climate. The property also has a private garage and storage room of more than 80m² on the ground floor. Located near the Estepona Orchidarium, this house has direct access to the old town and the vast gastronomic and entertainment offerings that the center provides, as well as the beach and promenade, which are a 5-minute walk away.