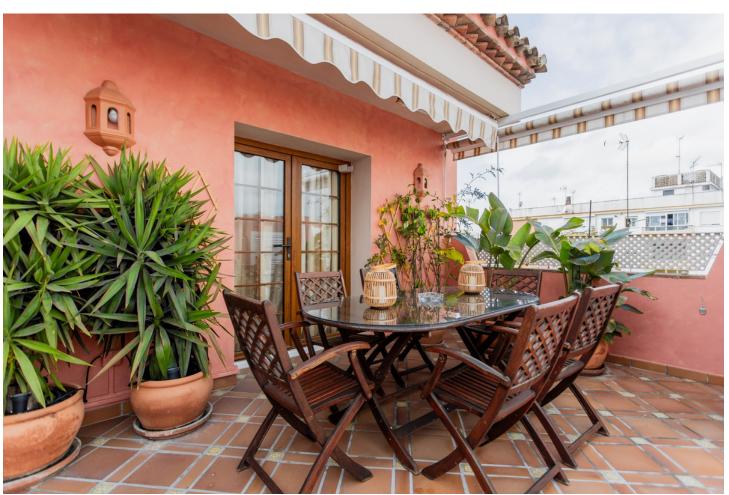

## Sales - House - Estepona 1.600.000€

Estepona House

7

4

451 m2

112 m2

Located in the heart of Estepona's center, this townhouse offers a perfect blend of comfort and accessibility. With a built area of 451.9 m² on a 112 m² plot, this property stands out for its proximity to local amenities such as shops, restaurants, and the beach. The house features a private garage and an elevator that connects all floors, facilitating access to every corner of the home. The house is accessed through an impressive entrance where stairs and an elevator invite you to the first floor, where there is a spacious living-dining room that includes a cozy fireplace, ideal for family gatherings. The kitchen is equipped with an adjacent laundry room, providing a functional space for daily tasks. Additionally, this floor has a toilet and a 12 m² patio, perfect for enjoying an outdoor coffee. The second floor houses five bedrooms and three bathrooms, offering generous space for the whole family. Each room is designed to maximize comfort and privacy, ensuring a tranquil and relaxing environment. On the third floor, there is a rooftop that includes a games room and an office, ideal for entertainment and working from home. The 43 m² solarium terrace is a standout space, with a barbecue area and a private 14 m² pool, perfect for enjoying the Mediterranean climate. The property also has a private garage and storage room of more than 80m² on the ground floor. Located near the Estepona Orchidarium, this house has direct access to the old town and the vast gastronomic and entertainment offerings that the center provides, as well as the beach and promenade, which are a 5-minute walk away.