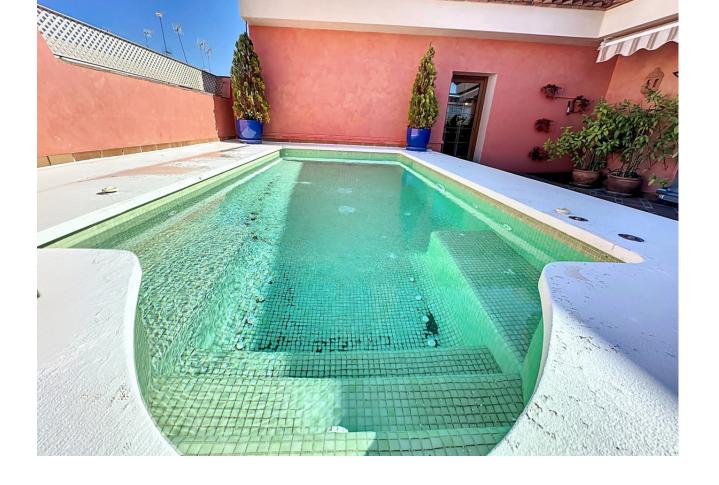

## Sales - House - Estepona 1.600.000€

Estepona House

7

4

451 m2

112 m2

Located in the heart of Estepona's center, this townhouse offers a perfect blend of comfort and accessibility. With a built area of 451.9 m² on a 112 m² plot, this property stands out for its proximity to local amenities such as shops, restaurants, and the beach. The house features a private garage and an elevator that connects all floors, facilitating access to every corner of the home. The house is accessed through an impressive entrance where stairs and an elevator invite you to the first floor, where there is a spacious living-dining room that includes a cozy fireplace, ideal for family gatherings. The kitchen is equipped with an adjacent laundry room, providing a functional space for daily tasks. Additionally, this floor has a toilet and a 12 m² patio, perfect for enjoying an outdoor coffee. The second floor houses five bedrooms and three bathrooms, offering generous space for the whole family. Each room is designed to maximize comfort and privacy, ensuring a tranquil and relaxing environment. On the third floor, there is a rooftop that includes a games room and an office, ideal for entertainment and working from home. The 43 m² solarium terrace is a standout space, with a barbecue area and a private 14 m² pool, perfect for enjoying the Mediterranean climate. The property also has a private garage and storage room of more than 80m² on the ground floor. Located near the Estepona Orchidarium, this house has direct access to the old town and the vast gastronomic and entertainment offerings that the center provides, as well as the beach and promenade, which are a 5-minute walk away.