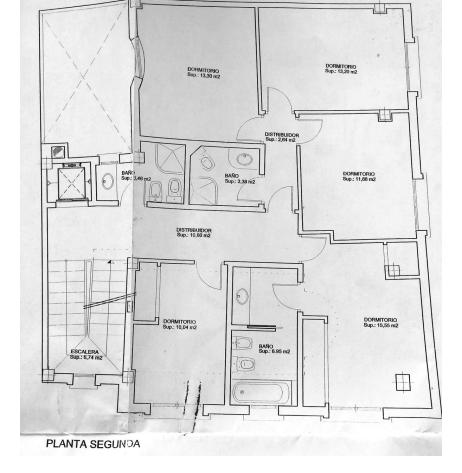

## Sales - House - Estepona 1.600.000€

Estepona House

7

4

451 m2

112 m2

Located in the heart of Estepona's center, this townhouse offers a perfect blend of comfort and accessibility. With a built area of 451.9 m² on a 112 m² plot, this property stands out for its proximity to local amenities such as shops, restaurants, and the beach. The house features a private garage and an elevator that connects all floors, facilitating access to every corner of the home. The house is accessed through an impressive entrance where stairs and an elevator invite you to the first floor, where there is a spacious living-dining room that includes a cozy fireplace, ideal for family gatherings. The kitchen is equipped with an adjacent laundry room, providing a functional space for daily tasks. Additionally, this floor has a toilet and a 12 m² patio, perfect for enjoying an outdoor coffee. The second floor houses five bedrooms and three bathrooms, offering generous space for the whole family. Each room is designed to maximize comfort and privacy, ensuring a tranquil and relaxing environment. On the third floor, there is a rooftop that includes a games room and an office, ideal for entertainment and working from home. The 43 m² solarium terrace is a standout space, with a barbecue area and a private 14 m² pool, perfect for enjoying the Mediterranean climate. The property also has a private garage and storage room of more than 80m² on the ground floor. Located near the Estepona Orchidarium, this house has direct access to the old town and the vast gastronomic and entertainment offerings that the center provides, as well as the beach and promenade, which are a 5-minute walk away.