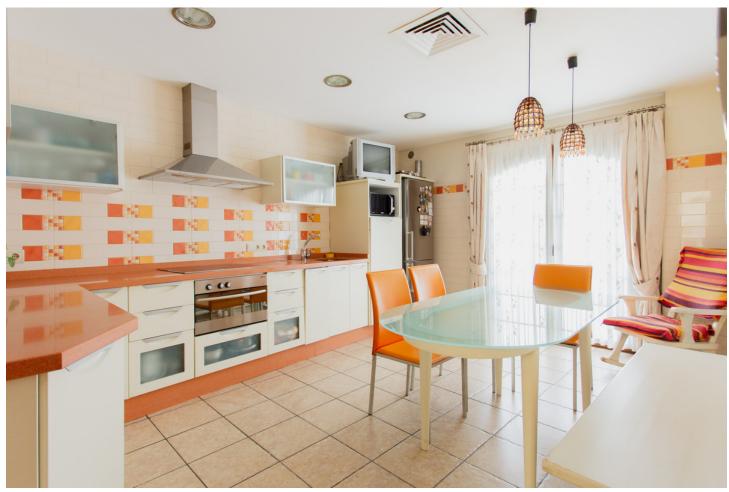

## Sales - House - Estepona 1.600.000€

Estepona House

7

4

451 m2

112 m2

Located in the heart of Estepona's center, this townhouse offers a perfect blend of comfort and accessibility. With a built area of 451.9 m² on a 112 m² plot, this property stands out for its proximity to local amenities such as shops, restaurants, and the beach. The house features a private garage and an elevator that connects all floors, facilitating access to every corner of the home. The house is accessed through an impressive entrance where stairs and an elevator invite you to the first floor, where there is a spacious living-dining room that includes a cozy fireplace, ideal for family gatherings. The kitchen is equipped with an adjacent laundry room, providing a functional space for daily tasks. Additionally, this floor has a toilet and a 12 m² patio, perfect for enjoying an outdoor coffee. The second floor houses five bedrooms and three bathrooms, offering generous space for the whole family. Each room is designed to maximize comfort and privacy, ensuring a tranquil and relaxing environment. On the third floor, there is a rooftop that includes a games room and an office, ideal for entertainment and working from home. The 43 m² solarium terrace is a standout space, with a barbecue area and a private 14 m² pool, perfect for enjoying the Mediterranean climate. The property also has a private garage and storage room of more than 80m² on the ground floor. Located near the Estepona Orchidarium, this house has direct access to the old town and the vast gastronomic and entertainment offerings that the center provides, as well as the beach and promenade, which are a 5-minute walk away.