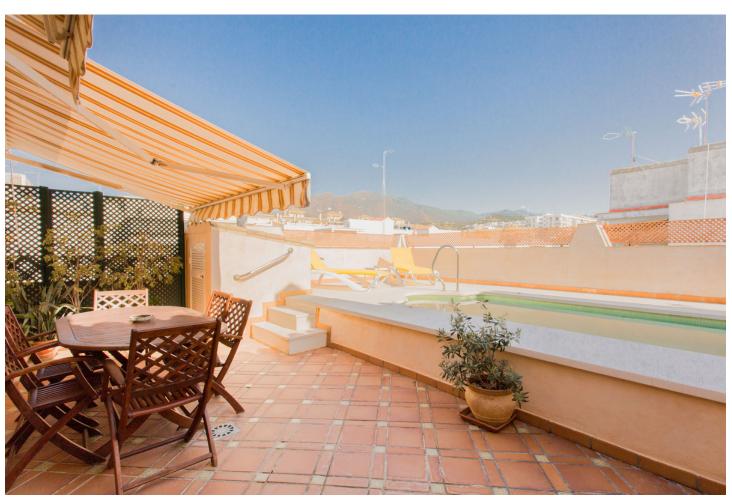

## Sales - House - Estepona 1.600.000€

Estepona House

7

4

451 m2

112 m2

Located in the heart of Estepona's center, this townhouse offers a perfect blend of comfort and accessibility. With a built area of 451.9 m² on a 112 m² plot, this property stands out for its proximity to local amenities such as shops, restaurants, and the beach. The house features a private garage and an elevator that connects all floors, facilitating access to every corner of the home. The house is accessed through an impressive entrance where stairs and an elevator invite you to the first floor, where there is a spacious living-dining room that includes a cozy fireplace, ideal for family gatherings. The kitchen is equipped with an adjacent laundry room, providing a functional space for daily tasks. Additionally, this floor has a toilet and a 12 m² patio, perfect for enjoying an outdoor coffee. The second floor houses five bedrooms and three bathrooms, offering generous space for the whole family. Each room is designed to maximize comfort and privacy, ensuring a tranquil and relaxing environment. On the third floor, there is a rooftop that includes a games room and an office, ideal for entertainment and working from home. The 43 m² solarium terrace is a standout space, with a barbecue area and a private 14 m² pool, perfect for enjoying the Mediterranean climate. The property also has a private garage and storage room of more than 80m² on the ground floor. Located near the Estepona Orchidarium, this house has direct access to the old town and the vast gastronomic and entertainment offerings that the center provides, as well as the beach and promenade, which are a 5-minute walk away.