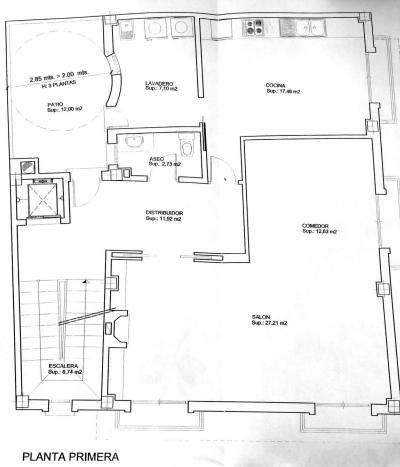

## Sales - House - Estepona 1.600.000€

Estepona House

7

4

451 m2

112 m2

Located in the heart of Estepona's center, this townhouse offers a perfect blend of comfort and accessibility. With a built area of 451.9 m² on a 112 m² plot, this property stands out for its proximity to local amenities such as shops, restaurants, and the beach. The house features a private garage and an elevator that connects all floors, facilitating access to every corner of the home. The house is accessed through an impressive entrance where stairs and an elevator invite you to the first floor, where there is a spacious living-dining room that includes a cozy fireplace, ideal for family gatherings. The kitchen is equipped with an adjacent laundry room, providing a functional space for daily tasks. Additionally, this floor has a toilet and a 12 m² patio, perfect for enjoying an outdoor coffee. The second floor houses five bedrooms and three bathrooms, offering generous space for the whole family. Each room is designed to maximize comfort and privacy, ensuring a tranquil and relaxing environment. On the third floor, there is a rooftop that includes a games room and an office, ideal for entertainment and working from home. The 43 m² solarium terrace is a standout space, with a barbecue area and a private 14 m² pool, perfect for enjoying the Mediterranean climate. The property also has a private garage and storage room of more than 80m² on the ground floor. Located near the Estepona Orchidarium, this house has direct access to the old town and the vast gastronomic and entertainment offerings that the center provides, as well as the beach and promenade, which are a 5-minute walk away.