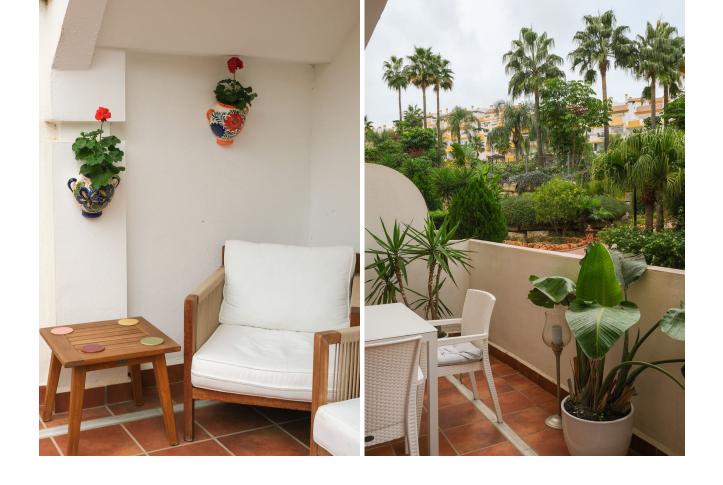

## Sales - Apartment - Calanova Golf 249.500€

Calanova Golf Apartment

Community: 1,896 EUR / year IBI: 306 EUR / year Rubbish: 50 EUR / year

2

2

64 m2

An excellent opportunity to purchase a front line golf 2 bedroom apartment on a well maintained complex in the area surrounding Calanova Golf. With charming north and south facing terraces, shade is always available throughout the year, whilst providing ample room for everyone to have their own space. The kitchen, bright and clean was updated on the original and leads straight into the dining/lounge area that itself leads on to the south terrace with front line golf views. The bathroom is also nice and modern and is located next to the second bedroom. There is the potential for the storage/wardrobe area next to the master bedroom to be converted back to a bathroom once more, but at the moment is presents flexibility for the future owners. Two spacious bedrooms provide the accommodation, with the master also leading out to the south terrace and benefiting from the fabulous views. The complex is really well run and established and has swimming pool and padel courts. Nearby, the ever popular La Cala de Mijas is just several minutes away in the car, with an excellent selection of golf close by. Fuengirola and its train station is a 15 minute journey away, providing excellent connection to Malaga and the airport.