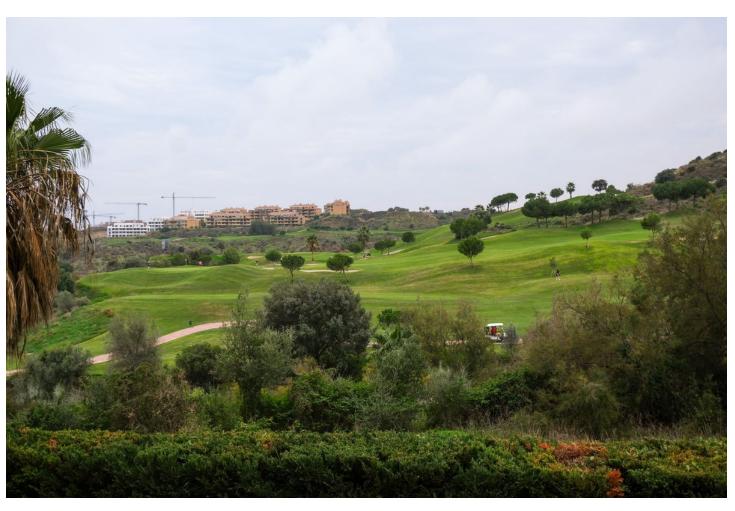

## Sales - Apartment - Calanova Golf 249.500€

Calanova Golf Apartment

Community: 1,896 EUR / year IBI: 306 EUR / year Rubbish: 50 EUR / year

2

2

64 m2

An excellent opportunity to purchase a front line golf 2 bedroom apartment on a well maintained complex in the area surrounding Calanova Golf. With charming north and south facing terraces, shade is always available throughout the year, whilst providing ample room for everyone to have their own space. The kitchen, bright and clean was updated on the original and leads straight into the dining/lounge area that itself leads on to the south terrace with front line golf views. The bathroom is also nice and modern and is located next to the second bedroom. There is the potential for the storage/wardrobe area next to the master bedroom to be converted back to a bathroom once more, but at the moment is presents flexibility for the future owners. Two spacious bedrooms provide the accommodation, with the master also leading out to the south terrace and benefiting from the fabulous views. The complex is really well run and established and has swimming pool and padel courts. Nearby, the ever popular La Cala de Mijas is just several minutes away in the car, with an excellent selection of golf close by. Fuengirola and its train station is a 15 minute journey away, providing excellent connection to Malaga and the airport.