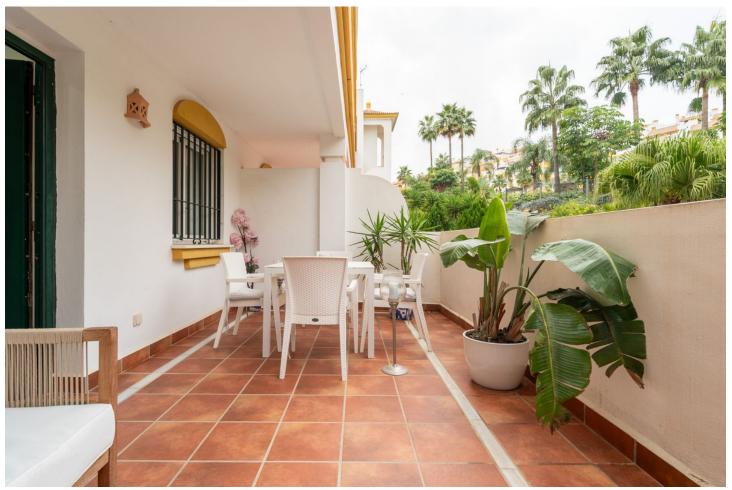

## Sales - Apartment - Calanova Golf 249.500€

Calanova Golf Apartment

Community: 1,896 EUR / year IBI: 306 EUR / year Rubbish: 50 EUR / year

2

2

64 m2

An excellent opportunity to purchase a front line golf 2 bedroom apartment on a well maintained complex in the area surrounding Calanova Golf. With charming north and south facing terraces, shade is always available throughout the year, whilst providing ample room for everyone to have their own space. The kitchen, bright and clean was updated on the original and leads straight into the dining/lounge area that itself leads on to the south terrace with front line golf views. The bathroom is also nice and modern and is located next to the second bedroom. There is the potential for the storage/wardrobe area next to the master bedroom to be converted back to a bathroom once more, but at the moment is presents flexibility for the future owners. Two spacious bedrooms provide the accommodation, with the master also leading out to the south terrace and benefiting from the fabulous views. The complex is really well run and established and has swimming pool and padel courts. Nearby, the ever popular La Cala de Mijas is just several minutes away in the car, with an excellent selection of golf close by. Fuengirola and its train station is a 15 minute journey away, providing excellent connection to Malaga and the airport.