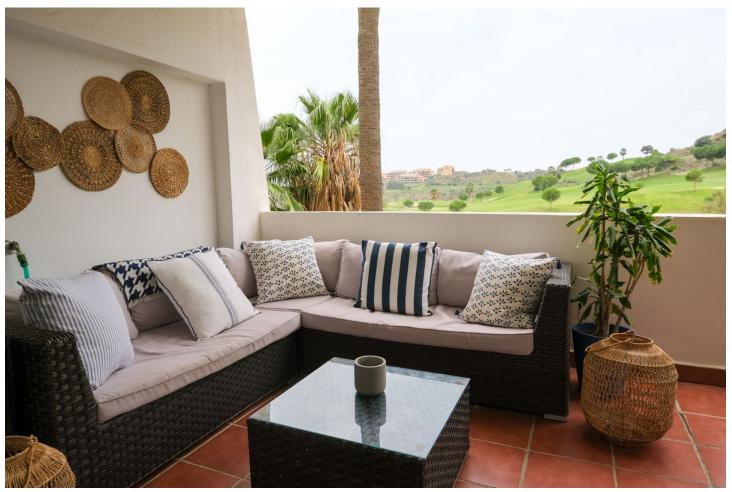

## Sales - Apartment - Calanova Golf 249.500€

Calanova Golf Apartment

Community: 1,896 EUR / year IBI: 306 EUR / year Rubbish: 50 EUR / year

2

2

64 m2

An excellent opportunity to purchase a front line golf 2 bedroom apartment on a well maintained complex in the area surrounding Calanova Golf. With charming north and south facing terraces, shade is always available throughout the year, whilst providing ample room for everyone to have their own space. The kitchen, bright and clean was updated on the original and leads straight into the dining/lounge area that itself leads on to the south terrace with front line golf views. The bathroom is also nice and modern and is located next to the second bedroom. There is the potential for the storage/wardrobe area next to the master bedroom to be converted back to a bathroom once more, but at the moment is presents flexibility for the future owners. Two spacious bedrooms provide the accommodation, with the master also leading out to the south terrace and benefiting from the fabulous views. The complex is really well run and established and has swimming pool and padel courts. Nearby, the ever popular La Cala de Mijas is just several minutes away in the car, with an excellent selection of golf close by. Fuengirola and its train station is a 15 minute journey away, providing excellent connection to Malaga and the airport.