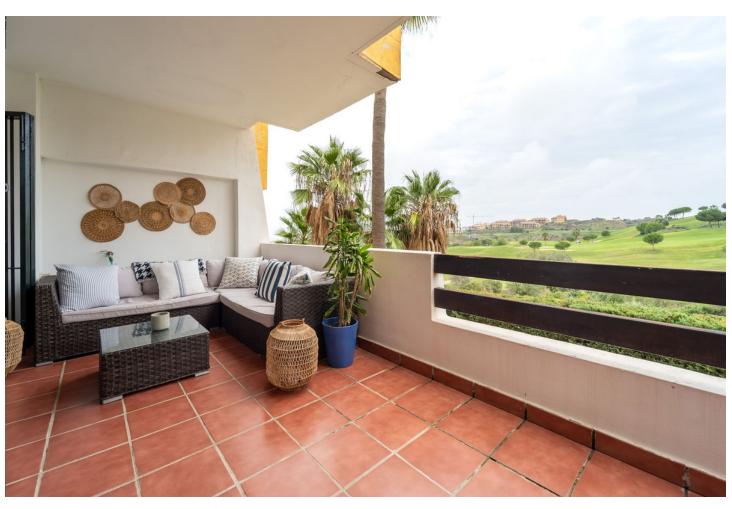

## Sales - Apartment - Calanova Golf 249.500€

Calanova Golf Apartment

Community: 1,896 EUR / year IBI: 306 EUR / year Rubbish: 50 EUR / year

2

2

64 m2

An excellent opportunity to purchase a front line golf 2 bedroom apartment on a well maintained complex in the area surrounding Calanova Golf. With charming north and south facing terraces, shade is always available throughout the year, whilst providing ample room for everyone to have their own space. The kitchen, bright and clean was updated on the original and leads straight into the dining/lounge area that itself leads on to the south terrace with front line golf views. The bathroom is also nice and modern and is located next to the second bedroom. There is the potential for the storage/wardrobe area next to the master bedroom to be converted back to a bathroom once more, but at the moment is presents flexibility for the future owners. Two spacious bedrooms provide the accommodation, with the master also leading out to the south terrace and benefiting from the fabulous views. The complex is really well run and established and has swimming pool and padel courts. Nearby, the ever popular La Cala de Mijas is just several minutes away in the car, with an excellent selection of golf close by. Fuengirola and its train station is a 15 minute journey away, providing excellent connection to Malaga and the airport.