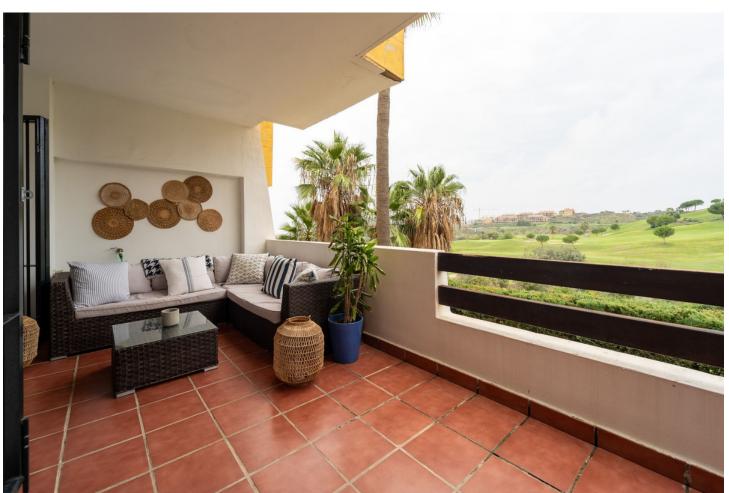

## Sales - Apartment - Calanova Golf 249.500€

Calanova Golf Apartment

Community: 1,896 EUR / year IBI: 306 EUR / year Rubbish: 50 EUR / year

2

2

64 m2

An excellent opportunity to purchase a front line golf 2 bedroom apartment on a well maintained complex in the area surrounding Calanova Golf. With charming north and south facing terraces, shade is always available throughout the year, whilst providing ample room for everyone to have their own space. The kitchen, bright and clean was updated on the original and leads straight into the dining/lounge area that itself leads on to the south terrace with front line golf views. The bathroom is also nice and modern and is located next to the second bedroom. There is the potential for the storage/wardrobe area next to the master bedroom to be converted back to a bathroom once more, but at the moment is presents flexibility for the future owners. Two spacious bedrooms provide the accommodation, with the master also leading out to the south terrace and benefiting from the fabulous views. The complex is really well run and established and has swimming pool and padel courts. Nearby, the ever popular La Cala de Mijas is just several minutes away in the car, with an excellent selection of golf close by. Fuengirola and its train station is a 15 minute journey away, providing excellent connection to Malaga and the airport.