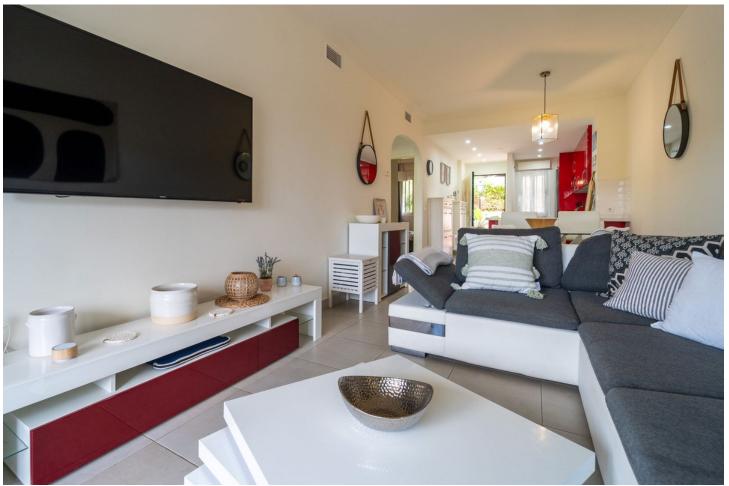

## Sales - Apartment - Calanova Golf 249.500€

Calanova Golf Apartment

Community: 1,896 EUR / year IBI: 306 EUR / year Rubbish: 50 EUR / year

2

2

64 m2

An excellent opportunity to purchase a front line golf 2 bedroom apartment on a well maintained complex in the area surrounding Calanova Golf. With charming north and south facing terraces, shade is always available throughout the year, whilst providing ample room for everyone to have their own space. The kitchen, bright and clean was updated on the original and leads straight into the dining/lounge area that itself leads on to the south terrace with front line golf views. The bathroom is also nice and modern and is located next to the second bedroom. There is the potential for the storage/wardrobe area next to the master bedroom to be converted back to a bathroom once more, but at the moment is presents flexibility for the future owners. Two spacious bedrooms provide the accommodation, with the master also leading out to the south terrace and benefiting from the fabulous views. The complex is really well run and established and has swimming pool and padel courts. Nearby, the ever popular La Cala de Mijas is just several minutes away in the car, with an excellent selection of golf close by. Fuengirola and its train station is a 15 minute journey away, providing excellent connection to Malaga and the airport.