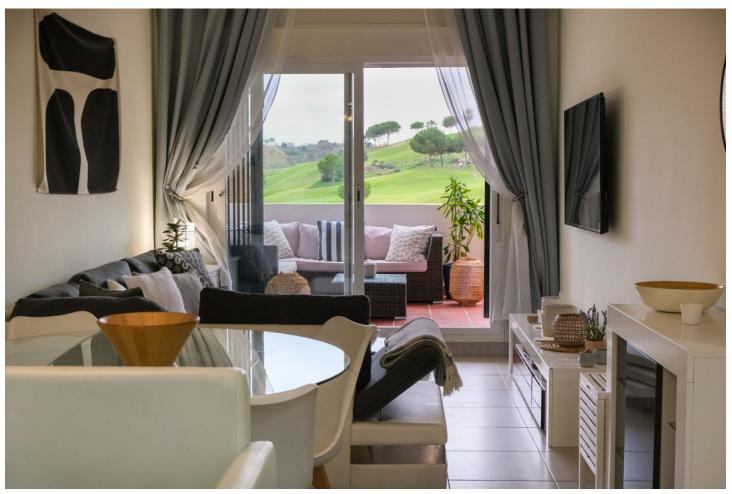

## Sales - Apartment - Calanova Golf 249.500€

Calanova Golf Apartment

Community: 1,896 EUR / year IBI: 306 EUR / year Rubbish: 50 EUR / year

2

2

64 m2

An excellent opportunity to purchase a front line golf 2 bedroom apartment on a well maintained complex in the area surrounding Calanova Golf. With charming north and south facing terraces, shade is always available throughout the year, whilst providing ample room for everyone to have their own space. The kitchen, bright and clean was updated on the original and leads straight into the dining/lounge area that itself leads on to the south terrace with front line golf views. The bathroom is also nice and modern and is located next to the second bedroom. There is the potential for the storage/wardrobe area next to the master bedroom to be converted back to a bathroom once more, but at the moment is presents flexibility for the future owners. Two spacious bedrooms provide the accommodation, with the master also leading out to the south terrace and benefiting from the fabulous views. The complex is really well run and established and has swimming pool and padel courts. Nearby, the ever popular La Cala de Mijas is just several minutes away in the car, with an excellent selection of golf close by. Fuengirola and its train station is a 15 minute journey away, providing excellent connection to Malaga and the airport.