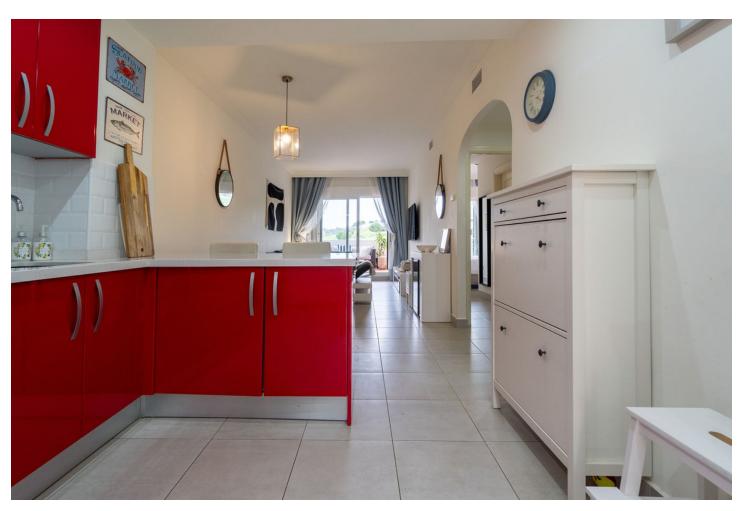

## Sales - Apartment - Calanova Golf 249.500€

Calanova Golf Apartment

Community: 1,896 EUR / year IBI: 306 EUR / year Rubbish: 50 EUR / year

2

2

64 m2

An excellent opportunity to purchase a front line golf 2 bedroom apartment on a well maintained complex in the area surrounding Calanova Golf. With charming north and south facing terraces, shade is always available throughout the year, whilst providing ample room for everyone to have their own space. The kitchen, bright and clean was updated on the original and leads straight into the dining/lounge area that itself leads on to the south terrace with front line golf views. The bathroom is also nice and modern and is located next to the second bedroom. There is the potential for the storage/wardrobe area next to the master bedroom to be converted back to a bathroom once more, but at the moment is presents flexibility for the future owners. Two spacious bedrooms provide the accommodation, with the master also leading out to the south terrace and benefiting from the fabulous views. The complex is really well run and established and has swimming pool and padel courts. Nearby, the ever popular La Cala de Mijas is just several minutes away in the car, with an excellent selection of golf close by. Fuengirola and its train station is a 15 minute journey away, providing excellent connection to Malaga and the airport.