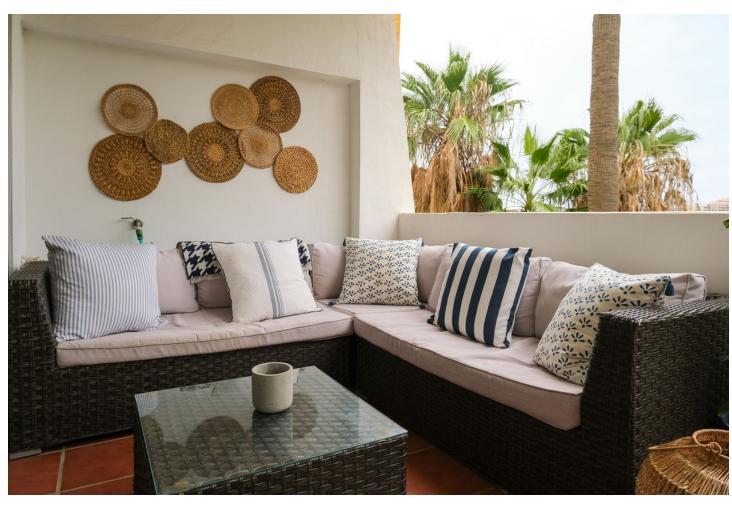

## Sales - Apartment - Calanova Golf 249.500€

Calanova Golf Apartment

Community: 1,896 EUR / year IBI: 306 EUR / year Rubbish: 50 EUR / year

2

2

64 m2

An excellent opportunity to purchase a front line golf 2 bedroom apartment on a well maintained complex in the area surrounding Calanova Golf. With charming north and south facing terraces, shade is always available throughout the year, whilst providing ample room for everyone to have their own space. The kitchen, bright and clean was updated on the original and leads straight into the dining/lounge area that itself leads on to the south terrace with front line golf views. The bathroom is also nice and modern and is located next to the second bedroom. There is the potential for the storage/wardrobe area next to the master bedroom to be converted back to a bathroom once more, but at the moment is presents flexibility for the future owners. Two spacious bedrooms provide the accommodation, with the master also leading out to the south terrace and benefiting from the fabulous views. The complex is really well run and established and has swimming pool and padel courts. Nearby, the ever popular La Cala de Mijas is just several minutes away in the car, with an excellent selection of golf close by. Fuengirola and its train station is a 15 minute journey away, providing excellent connection to Malaga and the airport.