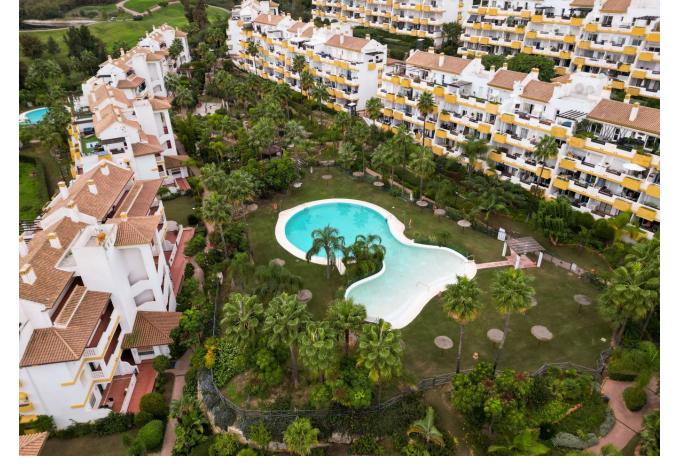

## Sales - Apartment - Calanova Golf 249.500€

Calanova Golf Apartment

Community: 1,896 EUR / year IBI: 306 EUR / year Rubbish: 50 EUR / year

2

2

64 m2

An excellent opportunity to purchase a front line golf 2 bedroom apartment on a well maintained complex in the area surrounding Calanova Golf. With charming north and south facing terraces, shade is always available throughout the year, whilst providing ample room for everyone to have their own space. The kitchen, bright and clean was updated on the original and leads straight into the dining/lounge area that itself leads on to the south terrace with front line golf views. The bathroom is also nice and modern and is located next to the second bedroom. There is the potential for the storage/wardrobe area next to the master bedroom to be converted back to a bathroom once more, but at the moment is presents flexibility for the future owners. Two spacious bedrooms provide the accommodation, with the master also leading out to the south terrace and benefiting from the fabulous views. The complex is really well run and established and has swimming pool and padel courts. Nearby, the ever popular La Cala de Mijas is just several minutes away in the car, with an excellent selection of golf close by. Fuengirola and its train station is a 15 minute journey away, providing excellent connection to Malaga and the airport.