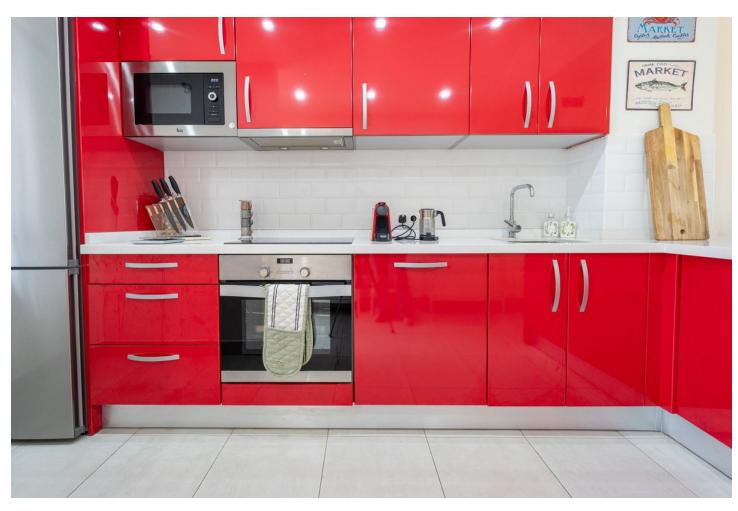

## Sales - Apartment - Calanova Golf 249.500€

Calanova Golf Apartment

Community: 1,896 EUR / year IBI: 306 EUR / year Rubbish: 50 EUR / year

2

2

64 m2

An excellent opportunity to purchase a front line golf 2 bedroom apartment on a well maintained complex in the area surrounding Calanova Golf. With charming north and south facing terraces, shade is always available throughout the year, whilst providing ample room for everyone to have their own space. The kitchen, bright and clean was updated on the original and leads straight into the dining/lounge area that itself leads on to the south terrace with front line golf views. The bathroom is also nice and modern and is located next to the second bedroom. There is the potential for the storage/wardrobe area next to the master bedroom to be converted back to a bathroom once more, but at the moment is presents flexibility for the future owners. Two spacious bedrooms provide the accommodation, with the master also leading out to the south terrace and benefiting from the fabulous views. The complex is really well run and established and has swimming pool and padel courts. Nearby, the ever popular La Cala de Mijas is just several minutes away in the car, with an excellent selection of golf close by. Fuengirola and its train station is a 15 minute journey away, providing excellent connection to Malaga and the airport.