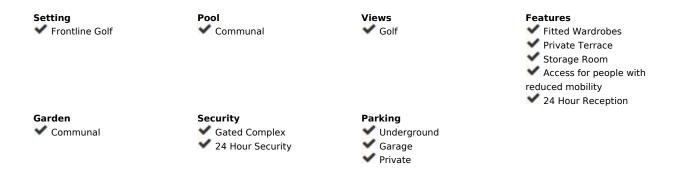

## Sales - Apartment - Calanova Golf 249.500€

Calanova Golf Apartment

Community: 1,896 EUR / year IBI: 306 EUR / year Rubbish: 50 EUR / year

2

2

64 m2

An excellent opportunity to purchase a front line golf 2 bedroom apartment on a well maintained complex in the area surrounding Calanova Golf. With charming north and south facing terraces, shade is always available throughout the year, whilst providing ample room for everyone to have their own space. The kitchen, bright and clean was updated on the original and leads straight into the dining/lounge area that itself leads on to the south terrace with front line golf views. The bathroom is also nice and modern and is located next to the second bedroom. There is the potential for the storage/wardrobe area next to the master bedroom to be converted back to a bathroom once more, but at the moment is presents flexibility for the future owners. Two spacious bedrooms provide the accommodation, with the master also leading out to the south terrace and benefiting from the fabulous views. The complex is really well run and established and has swimming pool and padel courts. Nearby, the ever popular La Cala de Mijas is just several minutes away in the car, with an excellent selection of golf close by. Fuengirola and its train station is a 15 minute journey away, providing excellent connection to Malaga and the airport.