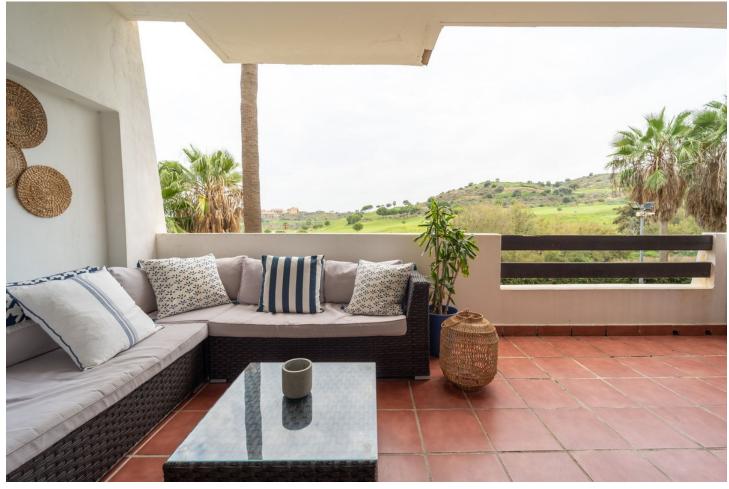

## Sales - Apartment - Calanova Golf 249.500€

Calanova Golf Apartment

Community: 1,896 EUR / year IBI: 306 EUR / year Rubbish: 50 EUR / year

2

2

64 m2

An excellent opportunity to purchase a front line golf 2 bedroom apartment on a well maintained complex in the area surrounding Calanova Golf. With charming north and south facing terraces, shade is always available throughout the year, whilst providing ample room for everyone to have their own space. The kitchen, bright and clean was updated on the original and leads straight into the dining/lounge area that itself leads on to the south terrace with front line golf views. The bathroom is also nice and modern and is located next to the second bedroom. There is the potential for the storage/wardrobe area next to the master bedroom to be converted back to a bathroom once more, but at the moment is presents flexibility for the future owners. Two spacious bedrooms provide the accommodation, with the master also leading out to the south terrace and benefiting from the fabulous views. The complex is really well run and established and has swimming pool and padel courts. Nearby, the ever popular La Cala de Mijas is just several minutes away in the car, with an excellent selection of golf close by. Fuengirola and its train station is a 15 minute journey away, providing excellent connection to Malaga and the airport.