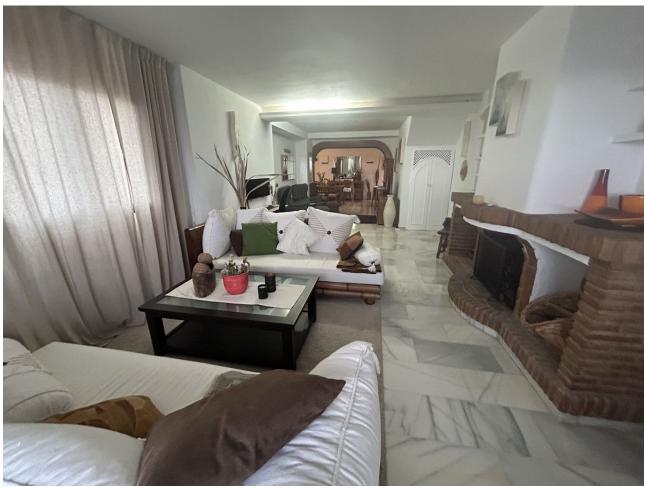

## Sales - Apartment - Calahonda 449.00€

Calahonda Apartment

Community: 1,800 EUR / year IBI: 771 EUR / year Rubbish: 81 EUR / year

3

2

180 m<sup>2</sup>

This exceptional large 2 bed, 2 bathroom apartment is converted into a three bedroom. There is till plenty of living space to show for. When you enter you have a large bedroom and a family bathroom. walking into the apartment you have a good size kitchen with plenty of space, the dining area and the second double bedroom. Moving forward the TV area and then a very large salon with a computer work space. On the right is the third bedroom with an en-suite bathroom. The apartment has two fire places and it has a very homely feeling. It has an nice terrace with amazing sea views and it is located just a couple minutes walking distance to the beach, shops and bars. This is about the location and this about a lot of living space. The urbanization has two nice pools and garden area to work on your sun tan.