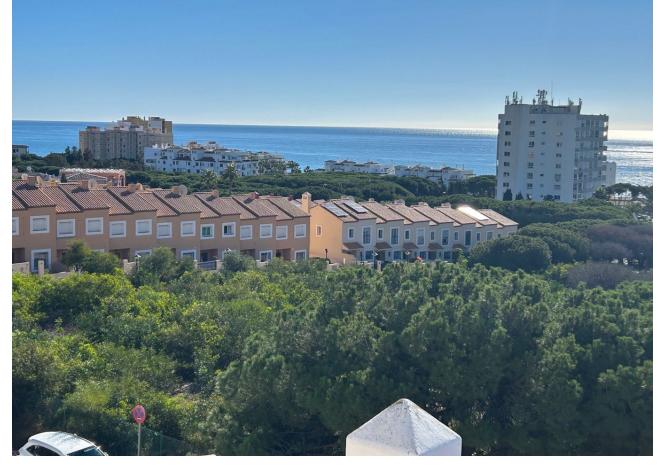

## Sales - Apartment - Calahonda 449.00€

Calahonda Apartment

Community: 1,800 EUR / year IBI: 771 EUR / year Rubbish: 81 EUR / year

3

2

180 m<sup>2</sup>

This exceptional large 2 bed, 2 bathroom apartment is converted into a three bedroom. There is till plenty of living space to show for. When you enter you have a large bedroom and a family bathroom. walking into the apartment you have a good size kitchen with plenty of space, the dining area and the second double bedroom. Moving forward the TV area and then a very large salon with a computer work space. On the right is the third bedroom with an en-suite bathroom. The apartment has two fire places and it has a very homely feeling. It has an nice terrace with amazing sea views and it is located just a couple minutes walking distance to the beach, shops and bars. This is about the location and this about a lot of living space. The urbanization has two nice pools and garden area to work on your sun tan.