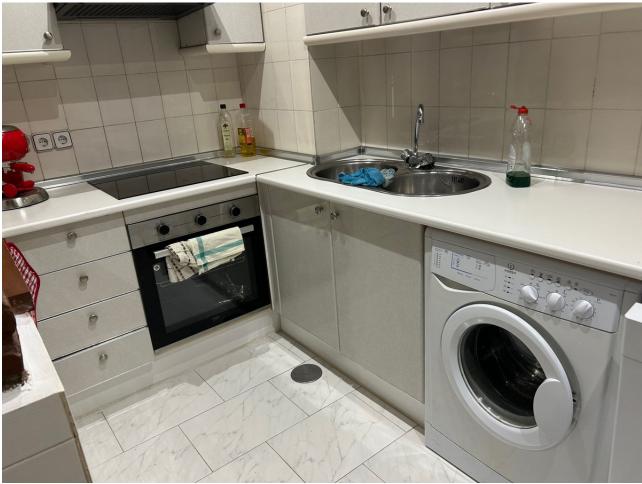

## Sales - Apartment - Calahonda 449.00€

Calahonda Apartment

Community: 1,800 EUR / year IBI: 771 EUR / year Rubbish: 81 EUR / year

3

2

180 m<sup>2</sup>

This exceptional large 2 bed, 2 bathroom apartment is converted into a three bedroom. There is till plenty of living space to show for. When you enter you have a large bedroom and a family bathroom. walking into the apartment you have a good size kitchen with plenty of space, the dining area and the second double bedroom. Moving forward the TV area and then a very large salon with a computer work space. On the right is the third bedroom with an en-suite bathroom. The apartment has two fire places and it has a very homely feeling. It has an nice terrace with amazing sea views and it is located just a couple minutes walking distance to the beach, shops and bars. This is about the location and this about a lot of living space. The urbanization has two nice pools and garden area to work on your sun tan.