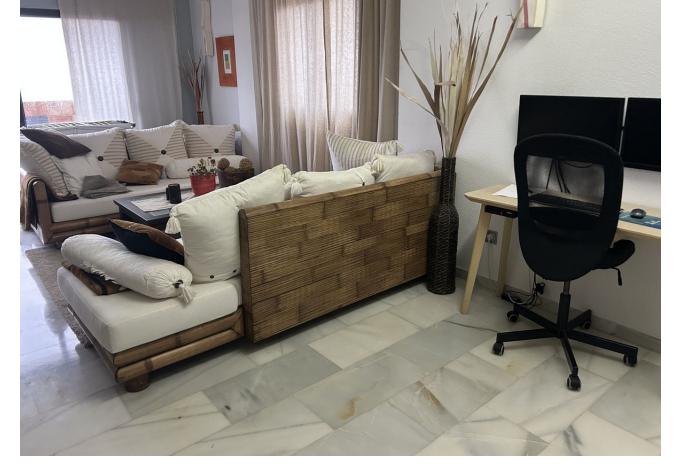

## Sales - Apartment - Calahonda 449.00€

Calahonda Apartment

Community: 1,800 EUR / year IBI: 771 EUR / year Rubbish: 81 EUR / year

3

2

180 m<sup>2</sup>

This exceptional large 2 bed, 2 bathroom apartment is converted into a three bedroom. There is till plenty of living space to show for. When you enter you have a large bedroom and a family bathroom. walking into the apartment you have a good size kitchen with plenty of space, the dining area and the second double bedroom. Moving forward the TV area and then a very large salon with a computer work space. On the right is the third bedroom with an en-suite bathroom. The apartment has two fire places and it has a very homely feeling. It has an nice terrace with amazing sea views and it is located just a couple minutes walking distance to the beach, shops and bars. This is about the location and this about a lot of living space. The urbanization has two nice pools and garden area to work on your sun tan.