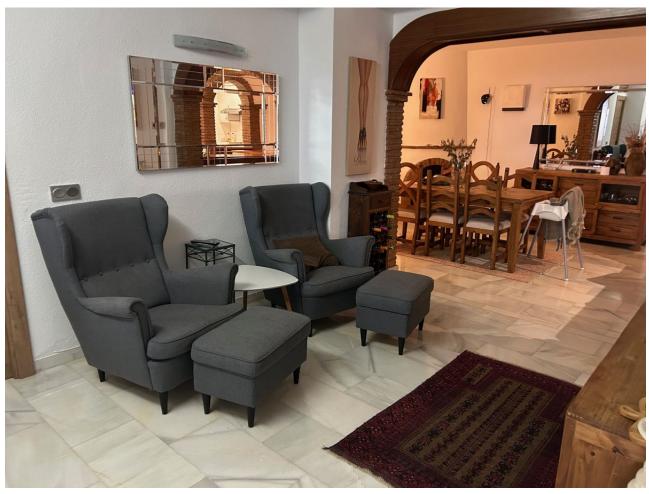

## Sales - Apartment - Calahonda 449.00€

Calahonda Apartment

Community: 1,800 EUR / year IBI: 771 EUR / year Rubbish: 81 EUR / year

3

2

180 m<sup>2</sup>

This exceptional large 2 bed, 2 bathroom apartment is converted into a three bedroom. There is till plenty of living space to show for. When you enter you have a large bedroom and a family bathroom. walking into the apartment you have a good size kitchen with plenty of space, the dining area and the second double bedroom. Moving forward the TV area and then a very large salon with a computer work space. On the right is the third bedroom with an en-suite bathroom. The apartment has two fire places and it has a very homely feeling. It has an nice terrace with amazing sea views and it is located just a couple minutes walking distance to the beach, shops and bars. This is about the location and this about a lot of living space. The urbanization has two nice pools and garden area to work on your sun tan.