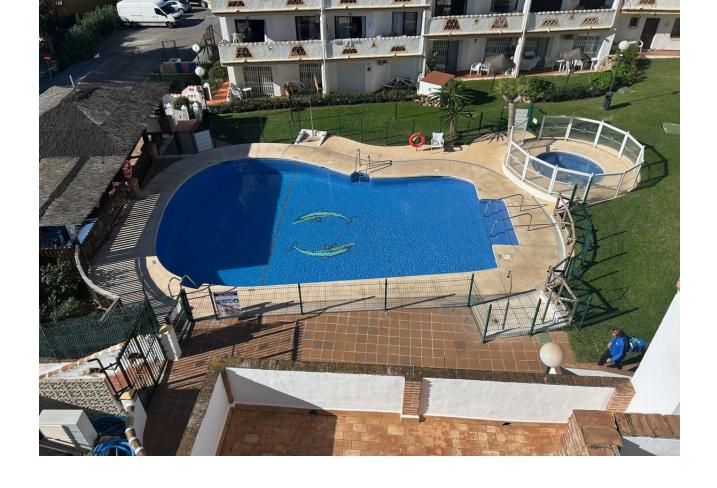

## Sales - Apartment - Calahonda 449.00€

Calahonda Apartment

Community: 1,800 EUR / year IBI: 771 EUR / year Rubbish: 81 EUR / year

3

2

180 m<sup>2</sup>

This exceptional large 2 bed, 2 bathroom apartment is converted into a three bedroom. There is till plenty of living space to show for. When you enter you have a large bedroom and a family bathroom. walking into the apartment you have a good size kitchen with plenty of space, the dining area and the second double bedroom. Moving forward the TV area and then a very large salon with a computer work space. On the right is the third bedroom with an en-suite bathroom. The apartment has two fire places and it has a very homely feeling. It has an nice terrace with amazing sea views and it is located just a couple minutes walking distance to the beach, shops and bars. This is about the location and this about a lot of living space. The urbanization has two nice pools and garden area to work on your sun tan.

| Setting Close To Shops Close To Sea Close To Town Close To Schools | Orientation South              | <b>Condition</b> Good         | Pool Communal                            |
|--------------------------------------------------------------------|--------------------------------|-------------------------------|------------------------------------------|
| Climate Control  Air Conditioning  Fireplace                       | <b>Views</b> ✓ Sea ✓ Panoramic | Features Lift Private Terrace | Furniture Fully Furnished Part Furnished |
| Garden Communal                                                    | Security Gated Complex         | Parking Street                |                                          |