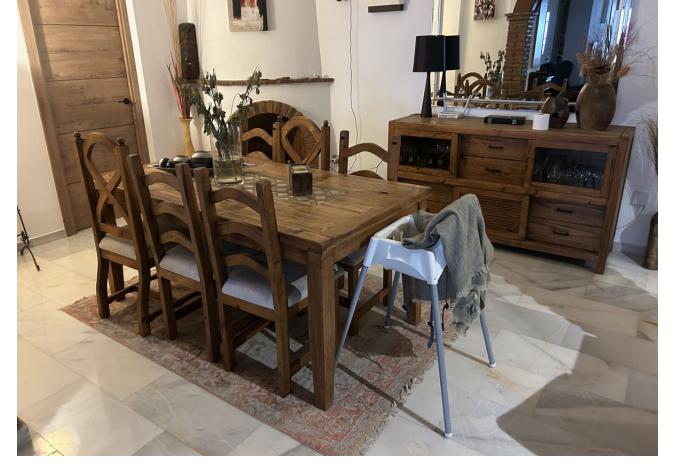

## Sales - Apartment - Calahonda 449.00€

Calahonda Apartment

Community: 1,800 EUR / year IBI: 771 EUR / year Rubbish: 81 EUR / year

3

2

180 m<sup>2</sup>

This exceptional large 2 bed, 2 bathroom apartment is converted into a three bedroom. There is till plenty of living space to show for. When you enter you have a large bedroom and a family bathroom. walking into the apartment you have a good size kitchen with plenty of space, the dining area and the second double bedroom. Moving forward the TV area and then a very large salon with a computer work space. On the right is the third bedroom with an en-suite bathroom. The apartment has two fire places and it has a very homely feeling. It has an nice terrace with amazing sea views and it is located just a couple minutes walking distance to the beach, shops and bars. This is about the location and this about a lot of living space. The urbanization has two nice pools and garden area to work on your sun tan.