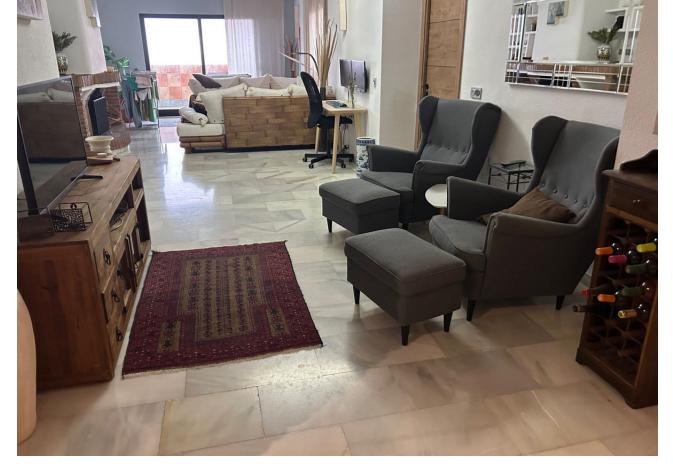

## Sales - Apartment - Calahonda 449.00€

Calahonda Apartment

Community: 1,800 EUR / year IBI: 771 EUR / year Rubbish: 81 EUR / year

3

2

180 m<sup>2</sup>

This exceptional large 2 bed, 2 bathroom apartment is converted into a three bedroom. There is till plenty of living space to show for. When you enter you have a large bedroom and a family bathroom. walking into the apartment you have a good size kitchen with plenty of space, the dining area and the second double bedroom. Moving forward the TV area and then a very large salon with a computer work space. On the right is the third bedroom with an en-suite bathroom. The apartment has two fire places and it has a very homely feeling. It has an nice terrace with amazing sea views and it is located just a couple minutes walking distance to the beach, shops and bars. This is about the location and this about a lot of living space. The urbanization has two nice pools and garden area to work on your sun tan.