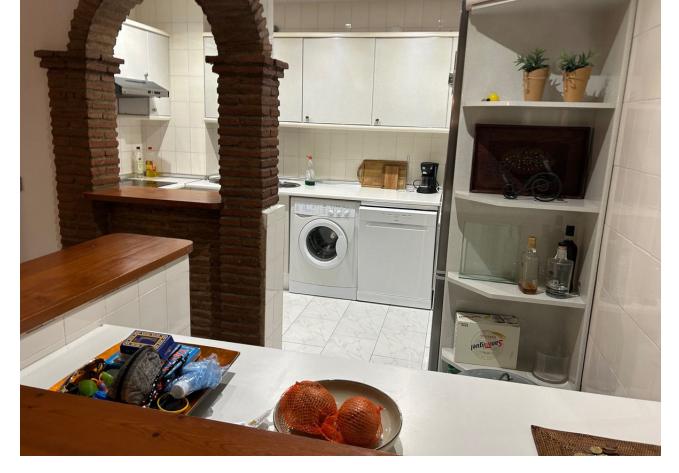

## Sales - Apartment - Calahonda 449.00€

Calahonda Apartment

Community: 1,800 EUR / year IBI: 771 EUR / year Rubbish: 81 EUR / year

3

2

180 m<sup>2</sup>

This exceptional large 2 bed, 2 bathroom apartment is converted into a three bedroom. There is till plenty of living space to show for. When you enter you have a large bedroom and a family bathroom. walking into the apartment you have a good size kitchen with plenty of space, the dining area and the second double bedroom. Moving forward the TV area and then a very large salon with a computer work space. On the right is the third bedroom with an en-suite bathroom. The apartment has two fire places and it has a very homely feeling. It has an nice terrace with amazing sea views and it is located just a couple minutes walking distance to the beach, shops and bars. This is about the location and this about a lot of living space. The urbanization has two nice pools and garden area to work on your sun tan.