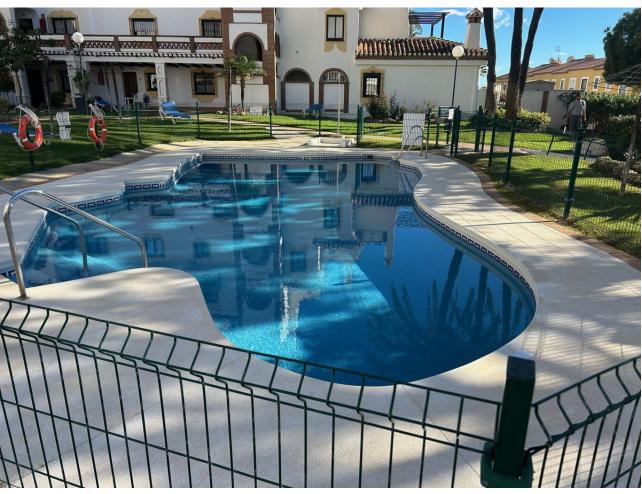

## Sales - Apartment - Calahonda 449.00€

Calahonda Apartment

Community: 1,800 EUR / year IBI: 771 EUR / year Rubbish: 81 EUR / year

3

2

180 m<sup>2</sup>

This exceptional large 2 bed, 2 bathroom apartment is converted into a three bedroom. There is till plenty of living space to show for. When you enter you have a large bedroom and a family bathroom. walking into the apartment you have a good size kitchen with plenty of space, the dining area and the second double bedroom. Moving forward the TV area and then a very large salon with a computer work space. On the right is the third bedroom with an en-suite bathroom. The apartment has two fire places and it has a very homely feeling. It has an nice terrace with amazing sea views and it is located just a couple minutes walking distance to the beach, shops and bars. This is about the location and this about a lot of living space. The urbanization has two nice pools and garden area to work on your sun tan.

| Setting Close To Shops Close To Sea Close To Town Close To Schools | Orientation South              | <b>Condition</b> Good         | Pool Communal                            |
|--------------------------------------------------------------------|--------------------------------|-------------------------------|------------------------------------------|
| Climate Control  Air Conditioning  Fireplace                       | <b>Views</b> ✓ Sea ✓ Panoramic | Features Lift Private Terrace | Furniture Fully Furnished Part Furnished |
| Garden Communal                                                    | Security Gated Complex         | Parking Street                |                                          |