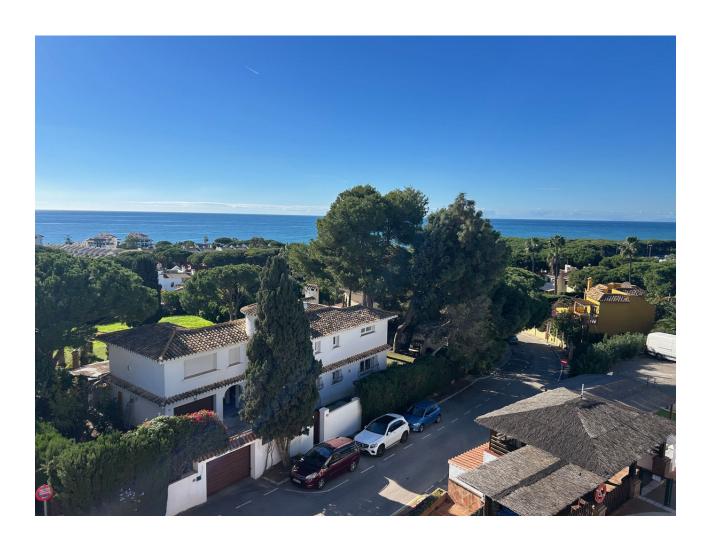

## Sales - Apartment - Calahonda 449.00€

Calahonda Apartment

Community: 1,800 EUR / year IBI: 771 EUR / year Rubbish: 81 EUR / year

3

2

180 m<sup>2</sup>

This exceptional large 2 bed, 2 bathroom apartment is converted into a three bedroom. There is till plenty of living space to show for. When you enter you have a large bedroom and a family bathroom. walking into the apartment you have a good size kitchen with plenty of space, the dining area and the second double bedroom. Moving forward the TV area and then a very large salon with a computer work space. On the right is the third bedroom with an en-suite bathroom. The apartment has two fire places and it has a very homely feeling. It has an nice terrace with amazing sea views and it is located just a couple minutes walking distance to the beach, shops and bars. This is about the location and this about a lot of living space. The urbanization has two nice pools and garden area to work on your sun tan.

| Setting Close To Shops Close To Sea Close To Town Close To Schools | Orientation South              | <b>Condition</b> Good         | Pool Communal                            |
|--------------------------------------------------------------------|--------------------------------|-------------------------------|------------------------------------------|
| Climate Control  Air Conditioning  Fireplace                       | <b>Views</b> ✓ Sea ✓ Panoramic | Features Lift Private Terrace | Furniture Fully Furnished Part Furnished |
| Garden Communal                                                    | Security Gated Complex         | Parking Street                |                                          |