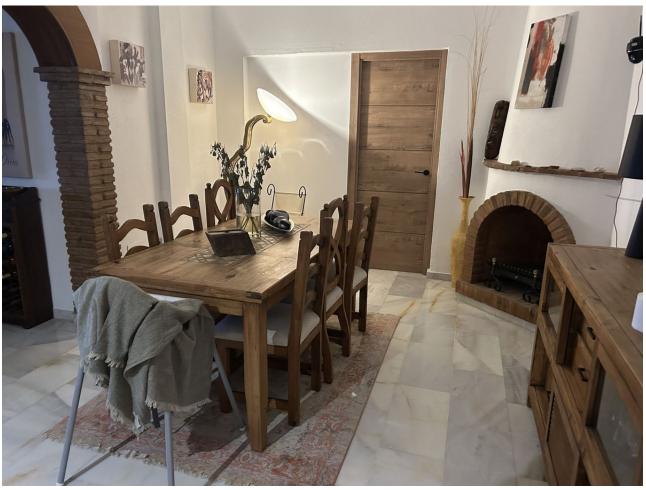

## Sales - Apartment - Calahonda 449.00€

Calahonda Apartment

Community: 1,800 EUR / year IBI: 771 EUR / year Rubbish: 81 EUR / year

3

2

180 m<sup>2</sup>

This exceptional large 2 bed, 2 bathroom apartment is converted into a three bedroom. There is till plenty of living space to show for. When you enter you have a large bedroom and a family bathroom. walking into the apartment you have a good size kitchen with plenty of space, the dining area and the second double bedroom. Moving forward the TV area and then a very large salon with a computer work space. On the right is the third bedroom with an en-suite bathroom. The apartment has two fire places and it has a very homely feeling. It has an nice terrace with amazing sea views and it is located just a couple minutes walking distance to the beach, shops and bars. This is about the location and this about a lot of living space. The urbanization has two nice pools and garden area to work on your sun tan.