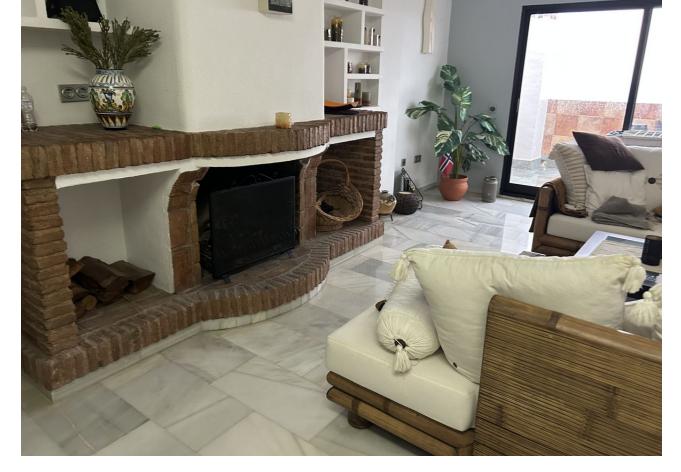

## Sales - Apartment - Calahonda 449.00€

Calahonda Apartment

Community: 1,800 EUR / year IBI: 771 EUR / year Rubbish: 81 EUR / year

3

2

180 m<sup>2</sup>

This exceptional large 2 bed, 2 bathroom apartment is converted into a three bedroom. There is till plenty of living space to show for. When you enter you have a large bedroom and a family bathroom. walking into the apartment you have a good size kitchen with plenty of space, the dining area and the second double bedroom. Moving forward the TV area and then a very large salon with a computer work space. On the right is the third bedroom with an en-suite bathroom. The apartment has two fire places and it has a very homely feeling. It has an nice terrace with amazing sea views and it is located just a couple minutes walking distance to the beach, shops and bars. This is about the location and this about a lot of living space. The urbanization has two nice pools and garden area to work on your sun tan.