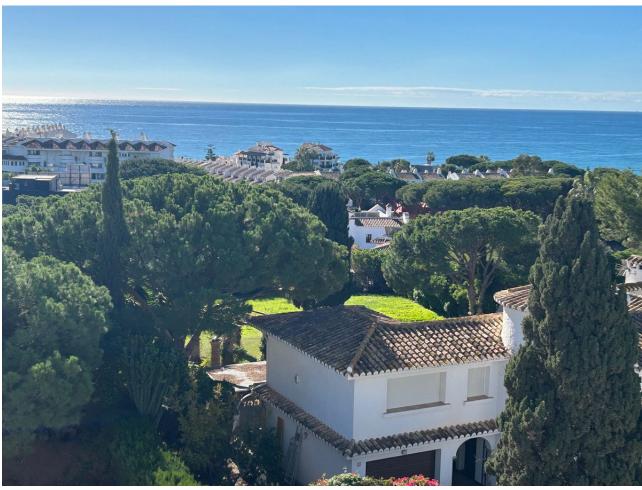

## Sales - Apartment - Calahonda 449.00€

Calahonda Apartment

Community: 1,800 EUR / year IBI: 771 EUR / year Rubbish: 81 EUR / year

3

2

180 m<sup>2</sup>

This exceptional large 2 bed, 2 bathroom apartment is converted into a three bedroom. There is till plenty of living space to show for. When you enter you have a large bedroom and a family bathroom. walking into the apartment you have a good size kitchen with plenty of space, the dining area and the second double bedroom. Moving forward the TV area and then a very large salon with a computer work space. On the right is the third bedroom with an en-suite bathroom. The apartment has two fire places and it has a very homely feeling. It has an nice terrace with amazing sea views and it is located just a couple minutes walking distance to the beach, shops and bars. This is about the location and this about a lot of living space. The urbanization has two nice pools and garden area to work on your sun tan.