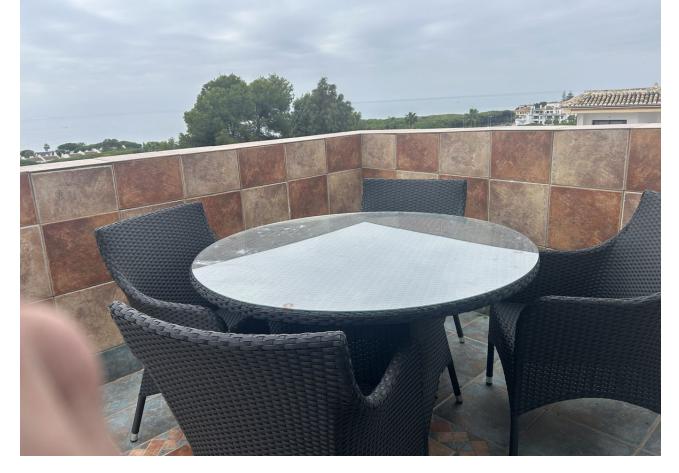

## Sales - Apartment - Calahonda 449.00€

Calahonda Apartment

Community: 1,800 EUR / year IBI: 771 EUR / year Rubbish: 81 EUR / year

3

2

180 m<sup>2</sup>

This exceptional large 2 bed, 2 bathroom apartment is converted into a three bedroom. There is till plenty of living space to show for. When you enter you have a large bedroom and a family bathroom. walking into the apartment you have a good size kitchen with plenty of space, the dining area and the second double bedroom. Moving forward the TV area and then a very large salon with a computer work space. On the right is the third bedroom with an en-suite bathroom. The apartment has two fire places and it has a very homely feeling. It has an nice terrace with amazing sea views and it is located just a couple minutes walking distance to the beach, shops and bars. This is about the location and this about a lot of living space. The urbanization has two nice pools and garden area to work on your sun tan.