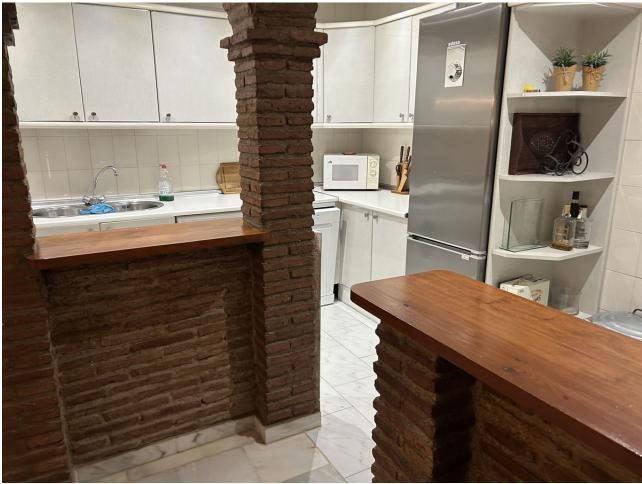

## Sales - Apartment - Calahonda 449.00€

Calahonda Apartment

Community: 1,800 EUR / year IBI: 771 EUR / year Rubbish: 81 EUR / year

3

2

180 m<sup>2</sup>

This exceptional large 2 bed, 2 bathroom apartment is converted into a three bedroom. There is till plenty of living space to show for. When you enter you have a large bedroom and a family bathroom. walking into the apartment you have a good size kitchen with plenty of space, the dining area and the second double bedroom. Moving forward the TV area and then a very large salon with a computer work space. On the right is the third bedroom with an en-suite bathroom. The apartment has two fire places and it has a very homely feeling. It has an nice terrace with amazing sea views and it is located just a couple minutes walking distance to the beach, shops and bars. This is about the location and this about a lot of living space. The urbanization has two nice pools and garden area to work on your sun tan.