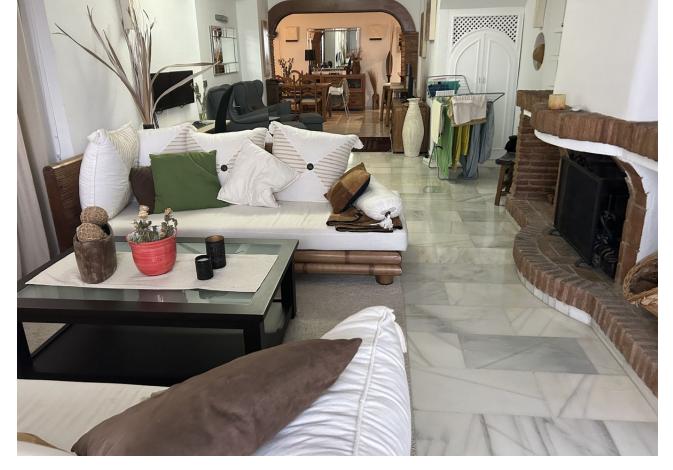

## Sales - Apartment - Calahonda 449.00€

Calahonda Apartment

Community: 1,800 EUR / year IBI: 771 EUR / year Rubbish: 81 EUR / year

3

2

180 m<sup>2</sup>

This exceptional large 2 bed, 2 bathroom apartment is converted into a three bedroom. There is till plenty of living space to show for. When you enter you have a large bedroom and a family bathroom. walking into the apartment you have a good size kitchen with plenty of space, the dining area and the second double bedroom. Moving forward the TV area and then a very large salon with a computer work space. On the right is the third bedroom with an en-suite bathroom. The apartment has two fire places and it has a very homely feeling. It has an nice terrace with amazing sea views and it is located just a couple minutes walking distance to the beach, shops and bars. This is about the location and this about a lot of living space. The urbanization has two nice pools and garden area to work on your sun tan.