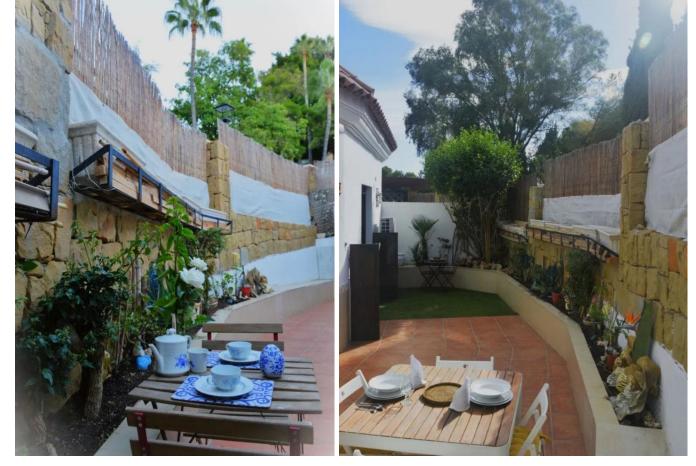

## Sales - House - The Golden Mile 305.000€

The Golden Mile House

Community: 804 EUR / year IBI: 460 EUR / year Rubbish: 186 EUR / year

1

1

55 m<sup>2</sup>

"Semi-detached house Garage space included in the price. Swimming pools (children and adults) on the fourth floor with lift access (suitable for people with reduced mobility). Living room with integrated kitchen. A bedroom with en suite bathroom and fitted wardrobes. Two hot and cold pumps. All exterior rooms. Security cameras throughout the urbanization plus an efficient physical concierge service. Large closed dog park nearby, surrounded by gardens and elegant buildings. The beach is just a five-minute drive away without putting up with the noise, smells and hustle and bustle characteristic of a first and second line of beach. Supermarket very close (2.5 km Aldi). Airport 38 minutes away. Easy access to the highway. The house does not face portal doors or garage doors, the urbanization is quiet and the neighbors are responsible for living together. For those who are not looking for properties with expensive maintenance or high neighborhood fees, enjoying all the luxury that the urbanization provides, this is the ideal home. , The Golden Mile, Costa del Sol. 1 Bedroom, 1 Bathroom, Built 55 m², Terrace 50 m². Setting: Close To Shops, Close To Schools, Urbanisation. Orientation: South, South West. Condition: Excellent. Pool: Communal. Climate Control: Air Conditioning, Hot A/C, Cold A/C. Views: Garden. Features: Covered Terrace, Lift, Fitted Wardrobes, Near Transport, Private Terrace, WiFi, Utility Room, Access for people with reduced mobility, Double Glazing, Fiber Optic. Kitchen: Fully Fitted. Garden: Communal, Private. Security: Gated Complex, Entry Phone. Parking: Underground, Garage, Covered, Private. Category: Resale.