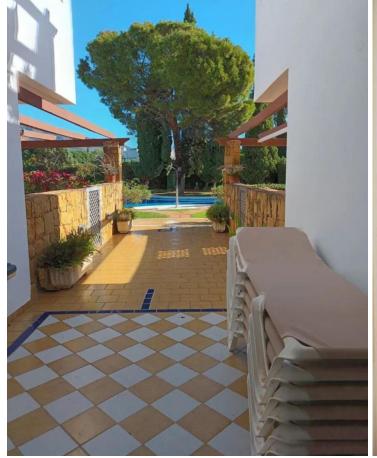

## Sales - House - The Golden Mile 305.000€

The Golden Mile House

Community: 804 EUR / year IBI: 460 EUR / year Rubbish: 186 EUR / year

1

1

55 m<sup>2</sup>

"Semi-detached house Garage space included in the price. Swimming pools (children and adults) on the fourth floor with lift access (suitable for people with reduced mobility). Living room with integrated kitchen. A bedroom with en suite bathroom and fitted wardrobes. Two hot and cold pumps. All exterior rooms. Security cameras throughout the urbanization plus an efficient physical concierge service. Large closed dog park nearby, surrounded by gardens and elegant buildings. The beach is just a five-minute drive away without putting up with the noise, smells and hustle and bustle characteristic of a first and second line of beach. Supermarket very close (2.5 km Aldi). Airport 38 minutes away. Easy access to the highway. The house does not face portal doors or garage doors, the urbanization is quiet and the neighbors are responsible for living together. For those who are not looking for properties with expensive maintenance or high neighborhood fees, enjoying all the luxury that the urbanization provides, this is the ideal home. , The Golden Mile, Costa del Sol. 1 Bedroom, 1 Bathroom, Built 55 m², Terrace 50 m². Setting: Close To Shops, Close To Schools, Urbanisation. Orientation: South, South West. Condition: Excellent. Pool: Communal. Climate Control: Air Conditioning, Hot A/C, Cold A/C. Views: Garden. Features: Covered Terrace, Lift, Fitted Wardrobes, Near Transport, Private Terrace, WiFi, Utility Room, Access for people with reduced mobility, Double Glazing, Fiber Optic. Kitchen: Fully Fitted. Garden: Communal, Private. Security: Gated Complex, Entry Phone. Parking: Underground, Garage, Covered, Private. Category: Resale.