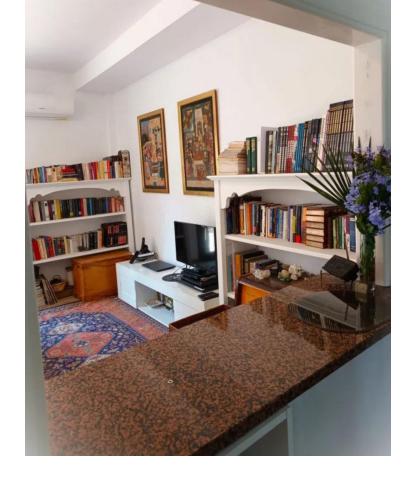

## Sales - House - The Golden Mile 305.000€

The Golden Mile House

Community: 804 EUR / year IBI: 460 EUR / year Rubbish: 186 EUR / year

1

1

55 m<sup>2</sup>

"Semi-detached house Garage space included in the price. Swimming pools (children and adults) on the fourth floor with lift access (suitable for people with reduced mobility). Living room with integrated kitchen. A bedroom with en suite bathroom and fitted wardrobes. Two hot and cold pumps. All exterior rooms. Security cameras throughout the urbanization plus an efficient physical concierge service. Large closed dog park nearby, surrounded by gardens and elegant buildings. The beach is just a five-minute drive away without putting up with the noise, smells and hustle and bustle characteristic of a first and second line of beach. Supermarket very close (2.5 km Aldi). Airport 38 minutes away. Easy access to the highway. The house does not face portal doors or garage doors, the urbanization is quiet and the neighbors are responsible for living together. For those who are not looking for properties with expensive maintenance or high neighborhood fees, enjoying all the luxury that the urbanization provides, this is the ideal home. , The Golden Mile, Costa del Sol. 1 Bedroom, 1 Bathroom, Built 55 m², Terrace 50 m². Setting: Close To Shops, Close To Schools, Urbanisation. Orientation: South, South West. Condition: Excellent. Pool: Communal. Climate Control: Air Conditioning, Hot A/C, Cold A/C. Views: Garden. Features: Covered Terrace, Lift, Fitted Wardrobes, Near Transport, Private Terrace, WiFi, Utility Room, Access for people with reduced mobility, Double Glazing, Fiber Optic. Kitchen: Fully Fitted. Garden: Communal, Private. Security: Gated Complex, Entry Phone. Parking: Underground, Garage, Covered, Private. Category: Resale.