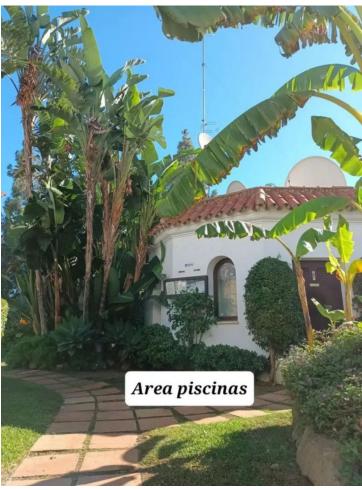

## Sales - House - The Golden Mile 305.000€

The Golden Mile House

Community: 804 EUR / year IBI: 460 EUR / year Rubbish: 186 EUR / year

1

1

55 m<sup>2</sup>

"Semi-detached house Garage space included in the price. Swimming pools (children and adults) on the fourth floor with lift access (suitable for people with reduced mobility). Living room with integrated kitchen. A bedroom with en suite bathroom and fitted wardrobes. Two hot and cold pumps. All exterior rooms. Security cameras throughout the urbanization plus an efficient physical concierge service. Large closed dog park nearby, surrounded by gardens and elegant buildings. The beach is just a five-minute drive away without putting up with the noise, smells and hustle and bustle characteristic of a first and second line of beach. Supermarket very close (2.5 km Aldi). Airport 38 minutes away. Easy access to the highway. The house does not face portal doors or garage doors, the urbanization is quiet and the neighbors are responsible for living together. For those who are not looking for properties with expensive maintenance or high neighborhood fees, enjoying all the luxury that the urbanization provides, this is the ideal home. , The Golden Mile, Costa del Sol. 1 Bedroom, 1 Bathroom, Built 55 m², Terrace 50 m². Setting: Close To Shops, Close To Schools, Urbanisation. Orientation: South, South West. Condition: Excellent. Pool: Communal. Climate Control: Air Conditioning, Hot A/C, Cold A/C. Views: Garden. Features: Covered Terrace, Lift, Fitted Wardrobes, Near Transport, Private Terrace, WiFi, Utility Room, Access for people with reduced mobility, Double Glazing, Fiber Optic. Kitchen: Fully Fitted. Garden: Communal, Private. Security: Gated Complex, Entry Phone. Parking: Underground, Garage, Covered, Private. Category: Resale.