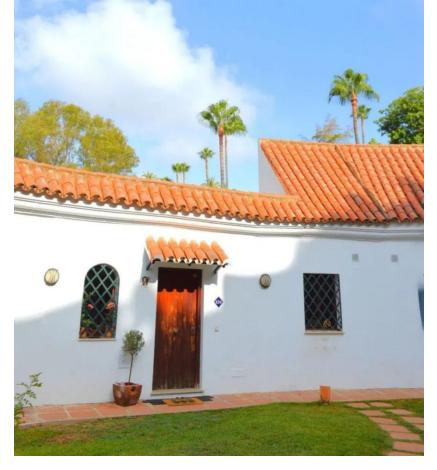

## Sales - House - The Golden Mile 305.000€

The Golden Mile House

Community: 804 EUR / year IBI: 460 EUR / year Rubbish: 186 EUR / year

1

1

55 m<sup>2</sup>

"Semi-detached house Garage space included in the price. Swimming pools (children and adults) on the fourth floor with lift access (suitable for people with reduced mobility). Living room with integrated kitchen. A bedroom with en suite bathroom and fitted wardrobes. Two hot and cold pumps. All exterior rooms. Security cameras throughout the urbanization plus an efficient physical concierge service. Large closed dog park nearby, surrounded by gardens and elegant buildings. The beach is just a five-minute drive away without putting up with the noise, smells and hustle and bustle characteristic of a first and second line of beach. Supermarket very close (2.5 km Aldi). Airport 38 minutes away. Easy access to the highway. The house does not face portal doors or garage doors, the urbanization is quiet and the neighbors are responsible for living together. For those who are not looking for properties with expensive maintenance or high neighborhood fees, enjoying all the luxury that the urbanization provides, this is the ideal home. , The Golden Mile, Costa del Sol. 1 Bedroom, 1 Bathroom, Built 55 m², Terrace 50 m². Setting: Close To Shops, Close To Schools, Urbanisation. Orientation: South, South West. Condition: Excellent. Pool: Communal. Climate Control: Air Conditioning, Hot A/C, Cold A/C. Views: Garden. Features: Covered Terrace, Lift, Fitted Wardrobes, Near Transport, Private Terrace, WiFi, Utility Room, Access for people with reduced mobility, Double Glazing, Fiber Optic. Kitchen: Fully Fitted. Garden: Communal, Private. Security: Gated Complex, Entry Phone. Parking: Underground, Garage, Covered, Private. Category: Resale.