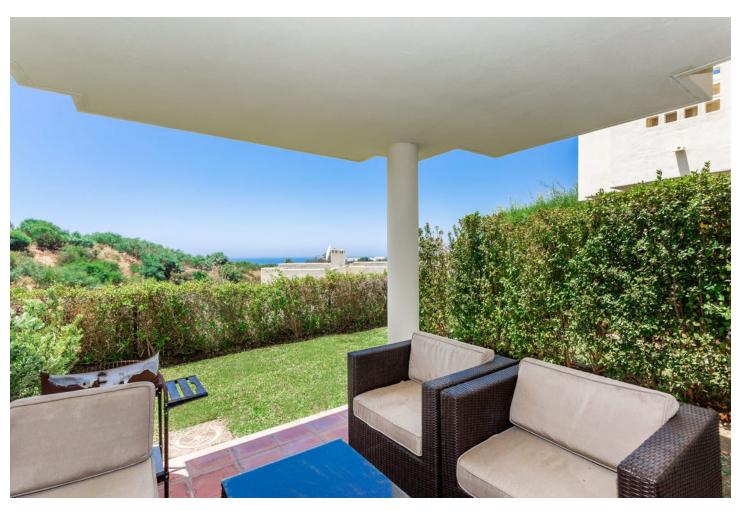

## Sales - House - Marbella 375.000€

Marbella House

Community: 2,184 EUR / year IBI: 830 EUR / year

3

2

132 m<sup>2</sup>

Bright Townhouse in Artola: Sea Views, Garden, and Excellent Orientation Discover the perfect balance between comfort, style, and a privileged natural setting in this stunning property in Artola, east of Marbella. This townhouse, featuring 3 bedrooms, 2 full bathrooms, and a guest toilet, is much more than just a home: it's a serene retreat with spectacular sea views from every level, unique brightness, and an unbeatable price for this location. The property is thoughtfully distributed across three distinct levels for enhanced comfort and privacy. On the top floor, the en-suite master bedroom offers a private space for relaxation, complete with a private terrace and unforgettable views. On the main floor, you'll find a spacious living room and a kitchen, both designed to connect seamlessly with the outdoors, inviting in natural light and offering access to one of the terraces. Finally, on the ground floor, two additional bedrooms share a full bathroom, and this level also opens onto a garden—ideal for relaxing and also accessible from the living room terrace via an exterior staircase. If you're looking for a property that combines dreamlike views, outdoor spaces, and a competitive price, this townhouse in Artola is an opportunity you won't want to miss. Live surrounded by nature, just minutes from Marbella's best beaches and all essential services. The abbreviated information document is available to you. Expenses: Taxes (ITP or VAT+AJD) + Notarial and registration expenses Don't wait—come see it today! FTN