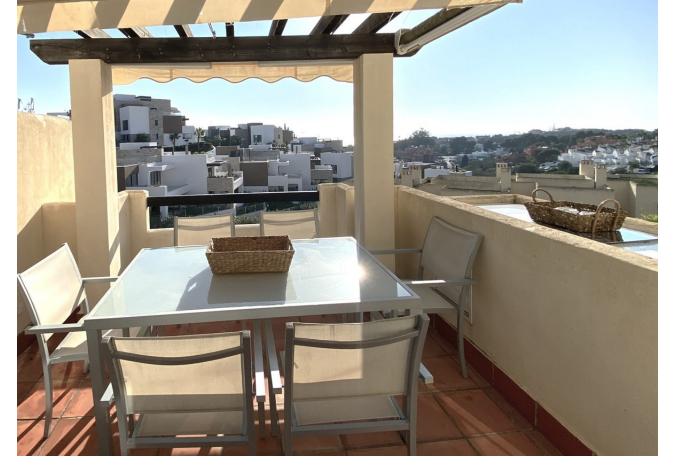

## Sales - House - Marbella 375.000€

Marbella House

Community: 2,184 EUR / year IBI: 830 EUR / year

3

2

132 m<sup>2</sup>

Bright Townhouse in Artola: Sea Views, Garden, and Excellent Orientation Discover the perfect balance between comfort, style, and a privileged natural setting in this stunning property in Artola, east of Marbella. This townhouse, featuring 3 bedrooms, 2 full bathrooms, and a guest toilet, is much more than just a home: it's a serene retreat with spectacular sea views from every level, unique brightness, and an unbeatable price for this location. The property is thoughtfully distributed across three distinct levels for enhanced comfort and privacy. On the top floor, the en-suite master bedroom offers a private space for relaxation, complete with a private terrace and unforgettable views. On the main floor, you'll find a spacious living room and a kitchen, both designed to connect seamlessly with the outdoors, inviting in natural light and offering access to one of the terraces. Finally, on the ground floor, two additional bedrooms share a full bathroom, and this level also opens onto a garden—ideal for relaxing and also accessible from the living room terrace via an exterior staircase. If you're looking for a property that combines dreamlike views, outdoor spaces, and a competitive price, this townhouse in Artola is an opportunity you won't want to miss. Live surrounded by nature, just minutes from Marbella's best beaches and all essential services. The abbreviated information document is available to you. Expenses: Taxes (ITP or VAT+AJD) + Notarial and registration expenses Don't wait—come see it today! FTN