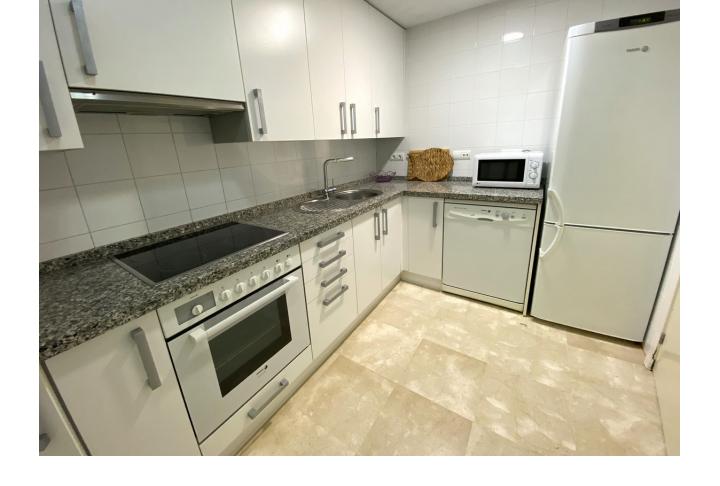

## Sales - House - Marbella 375.000€

Marbella House

Community: 2,184 EUR / year IBI: 830 EUR / year

3

2

132 m<sup>2</sup>

Bright Townhouse in Artola: Sea Views, Garden, and Excellent Orientation Discover the perfect balance between comfort, style, and a privileged natural setting in this stunning property in Artola, east of Marbella. This townhouse, featuring 3 bedrooms, 2 full bathrooms, and a guest toilet, is much more than just a home: it's a serene retreat with spectacular sea views from every level, unique brightness, and an unbeatable price for this location. The property is thoughtfully distributed across three distinct levels for enhanced comfort and privacy. On the top floor, the en-suite master bedroom offers a private space for relaxation, complete with a private terrace and unforgettable views. On the main floor, you'll find a spacious living room and a kitchen, both designed to connect seamlessly with the outdoors, inviting in natural light and offering access to one of the terraces. Finally, on the ground floor, two additional bedrooms share a full bathroom, and this level also opens onto a garden—ideal for relaxing and also accessible from the living room terrace via an exterior staircase. If you're looking for a property that combines dreamlike views, outdoor spaces, and a competitive price, this townhouse in Artola is an opportunity you won't want to miss. Live surrounded by nature, just minutes from Marbella's best beaches and all essential services. The abbreviated information document is available to you. Expenses: Taxes (ITP or VAT+AJD) + Notarial and registration expenses Don't wait—come see it today! FTN

Orientation Condition Pool **Climate Control ✓** Good Communal Air Conditioning South Fireplace **Features Furniture** Kitchen Utilities Part Furnished Drinkable Water ✓ Lift Fully Fitted Private Terrace Solarium Utility Room Wood Flooring