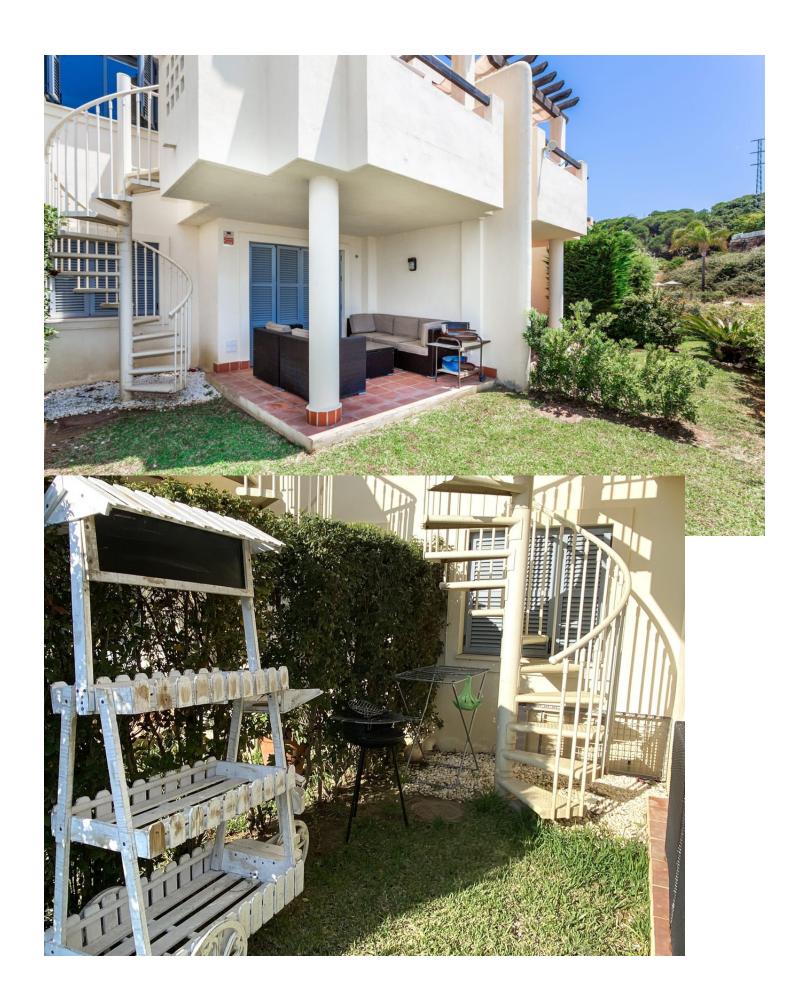

## Sales - House - Marbella 375.000€

Marbella House

Community: 2,184 EUR / year IBI: 830 EUR / year

3

2

132 m<sup>2</sup>

Bright Townhouse in Artola: Sea Views, Garden, and Excellent Orientation Discover the perfect balance between comfort, style, and a privileged natural setting in this stunning property in Artola, east of Marbella. This townhouse, featuring 3 bedrooms, 2 full bathrooms, and a guest toilet, is much more than just a home: it's a serene retreat with spectacular sea views from every level, unique brightness, and an unbeatable price for this location. The property is thoughtfully distributed across three distinct levels for enhanced comfort and privacy. On the top floor, the en-suite master bedroom offers a private space for relaxation, complete with a private terrace and unforgettable views. On the main floor, you'll find a spacious living room and a kitchen, both designed to connect seamlessly with the outdoors, inviting in natural light and offering access to one of the terraces. Finally, on the ground floor, two additional bedrooms share a full bathroom, and this level also opens onto a garden—ideal for relaxing and also accessible from the living room terrace via an exterior staircase. If you're looking for a property that combines dreamlike views, outdoor spaces, and a competitive price, this townhouse in Artola is an opportunity you won't want to miss. Live surrounded by nature, just minutes from Marbella's best beaches and all essential services. The abbreviated information document is available to you. Expenses: Taxes (ITP or VAT+AJD) + Notarial and registration expenses Don't wait—come see it today! FTN