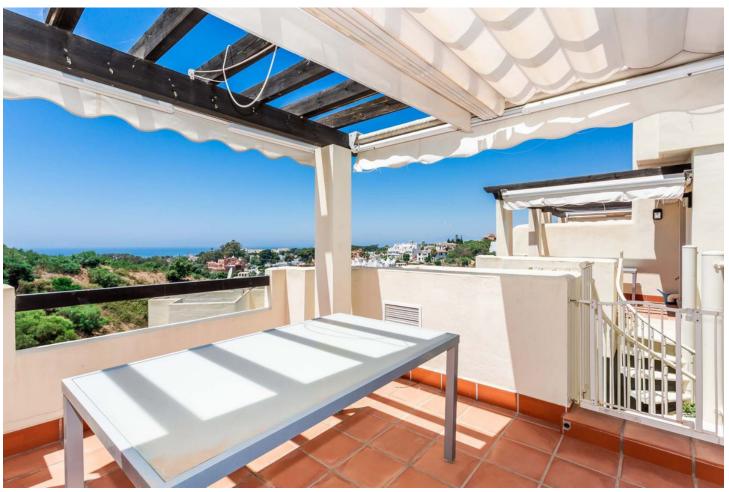

## Sales - House - Marbella 375.000€

Marbella House

Community: 2,184 EUR / year IBI: 830 EUR / year

3

2

132 m<sup>2</sup>

Bright Townhouse in Artola: Sea Views, Garden, and Excellent Orientation Discover the perfect balance between comfort, style, and a privileged natural setting in this stunning property in Artola, east of Marbella. This townhouse, featuring 3 bedrooms, 2 full bathrooms, and a guest toilet, is much more than just a home: it's a serene retreat with spectacular sea views from every level, unique brightness, and an unbeatable price for this location. The property is thoughtfully distributed across three distinct levels for enhanced comfort and privacy. On the top floor, the en-suite master bedroom offers a private space for relaxation, complete with a private terrace and unforgettable views. On the main floor, you'll find a spacious living room and a kitchen, both designed to connect seamlessly with the outdoors, inviting in natural light and offering access to one of the terraces. Finally, on the ground floor, two additional bedrooms share a full bathroom, and this level also opens onto a garden—ideal for relaxing and also accessible from the living room terrace via an exterior staircase. If you're looking for a property that combines dreamlike views, outdoor spaces, and a competitive price, this townhouse in Artola is an opportunity you won't want to miss. Live surrounded by nature, just minutes from Marbella's best beaches and all essential services. The abbreviated information document is available to you. Expenses: Taxes (ITP or VAT+AJD) + Notarial and registration expenses Don't wait—come see it today! FTN