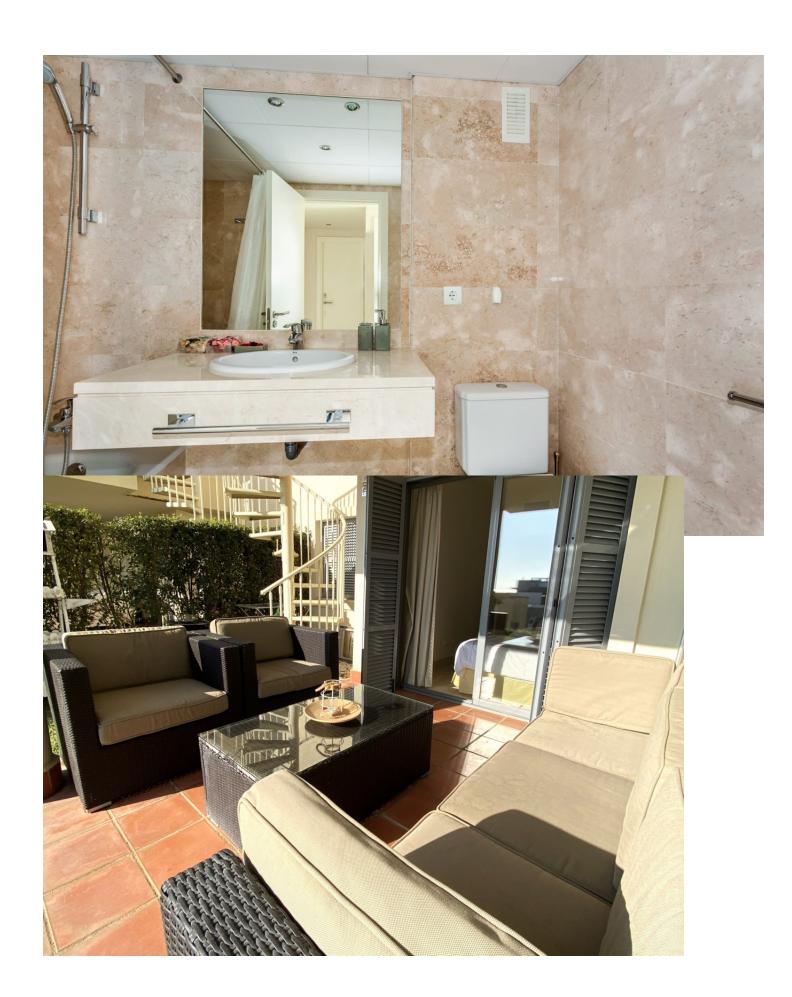

## Sales - House - Marbella 375.000€

Marbella House

Community: 2,184 EUR / year IBI: 830 EUR / year

3

2

132 m<sup>2</sup>

Bright Townhouse in Artola: Sea Views, Garden, and Excellent Orientation Discover the perfect balance between comfort, style, and a privileged natural setting in this stunning property in Artola, east of Marbella. This townhouse, featuring 3 bedrooms, 2 full bathrooms, and a guest toilet, is much more than just a home: it's a serene retreat with spectacular sea views from every level, unique brightness, and an unbeatable price for this location. The property is thoughtfully distributed across three distinct levels for enhanced comfort and privacy. On the top floor, the en-suite master bedroom offers a private space for relaxation, complete with a private terrace and unforgettable views. On the main floor, you'll find a spacious living room and a kitchen, both designed to connect seamlessly with the outdoors, inviting in natural light and offering access to one of the terraces. Finally, on the ground floor, two additional bedrooms share a full bathroom, and this level also opens onto a garden—ideal for relaxing and also accessible from the living room terrace via an exterior staircase. If you're looking for a property that combines dreamlike views, outdoor spaces, and a competitive price, this townhouse in Artola is an opportunity you won't want to miss. Live surrounded by nature, just minutes from Marbella's best beaches and all essential services. The abbreviated information document is available to you. Expenses: Taxes (ITP or VAT+AJD) + Notarial and registration expenses Don't wait—come see it today! FTN