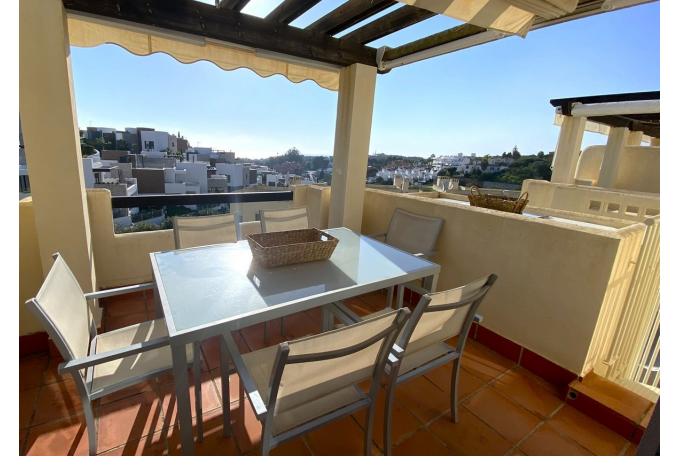

## Sales - House - Marbella 375.000€

Marbella House

Community: 2,184 EUR / year IBI: 830 EUR / year

3

2

132 m<sup>2</sup>

Bright Townhouse in Artola: Sea Views, Garden, and Excellent Orientation Discover the perfect balance between comfort, style, and a privileged natural setting in this stunning property in Artola, east of Marbella. This townhouse, featuring 3 bedrooms, 2 full bathrooms, and a guest toilet, is much more than just a home: it's a serene retreat with spectacular sea views from every level, unique brightness, and an unbeatable price for this location. The property is thoughtfully distributed across three distinct levels for enhanced comfort and privacy. On the top floor, the en-suite master bedroom offers a private space for relaxation, complete with a private terrace and unforgettable views. On the main floor, you'll find a spacious living room and a kitchen, both designed to connect seamlessly with the outdoors, inviting in natural light and offering access to one of the terraces. Finally, on the ground floor, two additional bedrooms share a full bathroom, and this level also opens onto a garden—ideal for relaxing and also accessible from the living room terrace via an exterior staircase. If you're looking for a property that combines dreamlike views, outdoor spaces, and a competitive price, this townhouse in Artola is an opportunity you won't want to miss. Live surrounded by nature, just minutes from Marbella's best beaches and all essential services. The abbreviated information document is available to you. Expenses: Taxes (ITP or VAT+AJD) + Notarial and registration expenses Don't wait—come see it today! FTN

Orientation Condition Pool **Climate Control ✓** Good Communal Air Conditioning South Fireplace **Features Furniture** Kitchen Utilities Part Furnished Drinkable Water ✓ Lift Fully Fitted Private Terrace Solarium Utility Room Wood Flooring