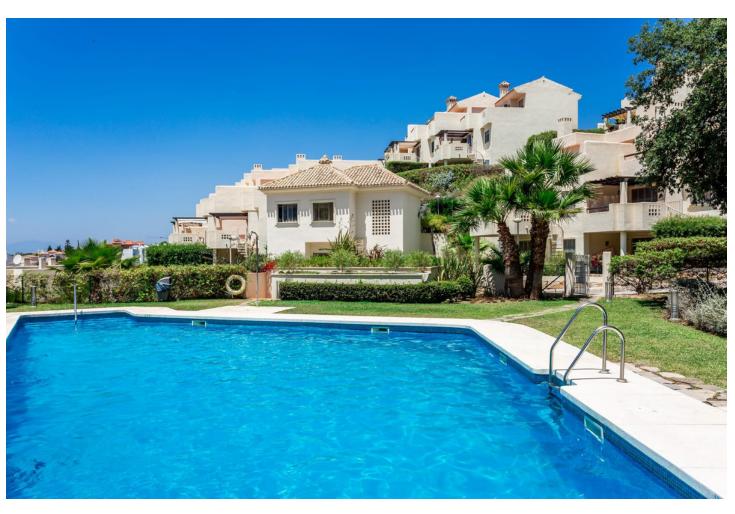

## Sales - House - Marbella 375.000€

Marbella House

Community: 2,184 EUR / year IBI: 830 EUR / year

3

2

132 m<sup>2</sup>

Bright Townhouse in Artola: Sea Views, Garden, and Excellent Orientation Discover the perfect balance between comfort, style, and a privileged natural setting in this stunning property in Artola, east of Marbella. This townhouse, featuring 3 bedrooms, 2 full bathrooms, and a guest toilet, is much more than just a home: it's a serene retreat with spectacular sea views from every level, unique brightness, and an unbeatable price for this location. The property is thoughtfully distributed across three distinct levels for enhanced comfort and privacy. On the top floor, the en-suite master bedroom offers a private space for relaxation, complete with a private terrace and unforgettable views. On the main floor, you'll find a spacious living room and a kitchen, both designed to connect seamlessly with the outdoors, inviting in natural light and offering access to one of the terraces. Finally, on the ground floor, two additional bedrooms share a full bathroom, and this level also opens onto a garden—ideal for relaxing and also accessible from the living room terrace via an exterior staircase. If you're looking for a property that combines dreamlike views, outdoor spaces, and a competitive price, this townhouse in Artola is an opportunity you won't want to miss. Live surrounded by nature, just minutes from Marbella's best beaches and all essential services. The abbreviated information document is available to you. Expenses: Taxes (ITP or VAT+AJD) + Notarial and registration expenses Don't wait—come see it today! FTN

Orientation Condition Pool **Climate Control ✓** Good Communal Air Conditioning South Fireplace **Features Furniture** Kitchen Utilities Part Furnished Drinkable Water ✓ Lift Fully Fitted Private Terrace Solarium Utility Room Wood Flooring