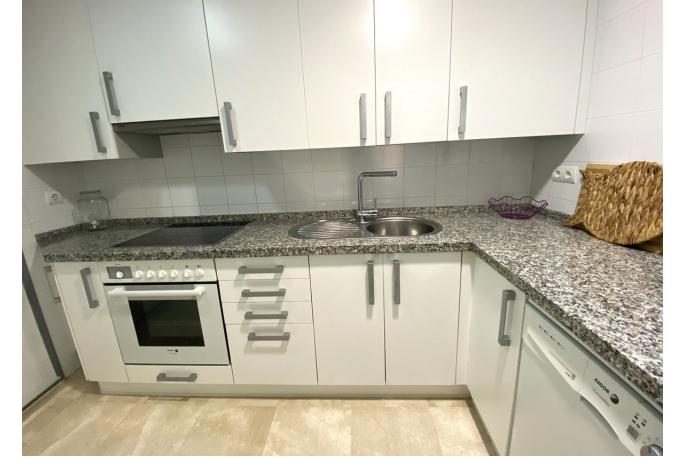

## Sales - House - Marbella 375.000€

Marbella House

Community: 2,184 EUR / year IBI: 830 EUR / year

3

2

132 m<sup>2</sup>

Bright Townhouse in Artola: Sea Views, Garden, and Excellent Orientation Discover the perfect balance between comfort, style, and a privileged natural setting in this stunning property in Artola, east of Marbella. This townhouse, featuring 3 bedrooms, 2 full bathrooms, and a guest toilet, is much more than just a home: it's a serene retreat with spectacular sea views from every level, unique brightness, and an unbeatable price for this location. The property is thoughtfully distributed across three distinct levels for enhanced comfort and privacy. On the top floor, the en-suite master bedroom offers a private space for relaxation, complete with a private terrace and unforgettable views. On the main floor, you'll find a spacious living room and a kitchen, both designed to connect seamlessly with the outdoors, inviting in natural light and offering access to one of the terraces. Finally, on the ground floor, two additional bedrooms share a full bathroom, and this level also opens onto a garden—ideal for relaxing and also accessible from the living room terrace via an exterior staircase. If you're looking for a property that combines dreamlike views, outdoor spaces, and a competitive price, this townhouse in Artola is an opportunity you won't want to miss. Live surrounded by nature, just minutes from Marbella's best beaches and all essential services. The abbreviated information document is available to you. Expenses: Taxes (ITP or VAT+AJD) + Notarial and registration expenses Don't wait—come see it today! FTN

Orientation Condition Pool **Climate Control ✓** Good Communal Air Conditioning South Fireplace **Features Furniture** Kitchen Utilities Part Furnished Drinkable Water ✓ Lift Fully Fitted Private Terrace Solarium Utility Room Wood Flooring