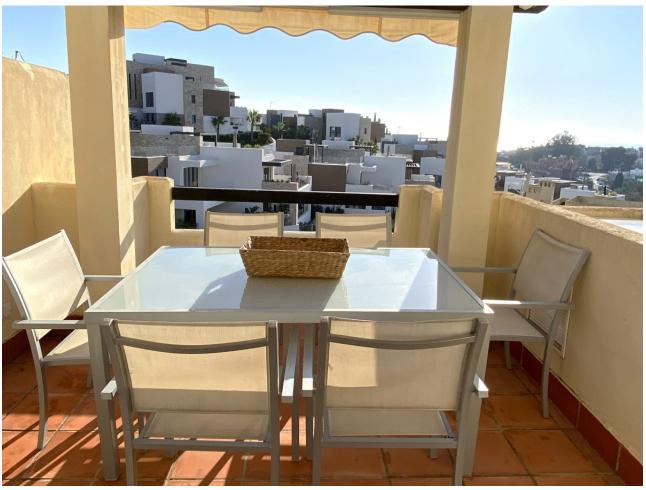

## Sales - House - Marbella 375.000€

Marbella House

Community: 2,184 EUR / year IBI: 830 EUR / year

3

2

132 m<sup>2</sup>

Bright Townhouse in Artola: Sea Views, Garden, and Excellent Orientation Discover the perfect balance between comfort, style, and a privileged natural setting in this stunning property in Artola, east of Marbella. This townhouse, featuring 3 bedrooms, 2 full bathrooms, and a guest toilet, is much more than just a home: it's a serene retreat with spectacular sea views from every level, unique brightness, and an unbeatable price for this location. The property is thoughtfully distributed across three distinct levels for enhanced comfort and privacy. On the top floor, the en-suite master bedroom offers a private space for relaxation, complete with a private terrace and unforgettable views. On the main floor, you'll find a spacious living room and a kitchen, both designed to connect seamlessly with the outdoors, inviting in natural light and offering access to one of the terraces. Finally, on the ground floor, two additional bedrooms share a full bathroom, and this level also opens onto a garden—ideal for relaxing and also accessible from the living room terrace via an exterior staircase. If you're looking for a property that combines dreamlike views, outdoor spaces, and a competitive price, this townhouse in Artola is an opportunity you won't want to miss. Live surrounded by nature, just minutes from Marbella's best beaches and all essential services. The abbreviated information document is available to you. Expenses: Taxes (ITP or VAT+AJD) + Notarial and registration expenses Don't wait—come see it today! FTN