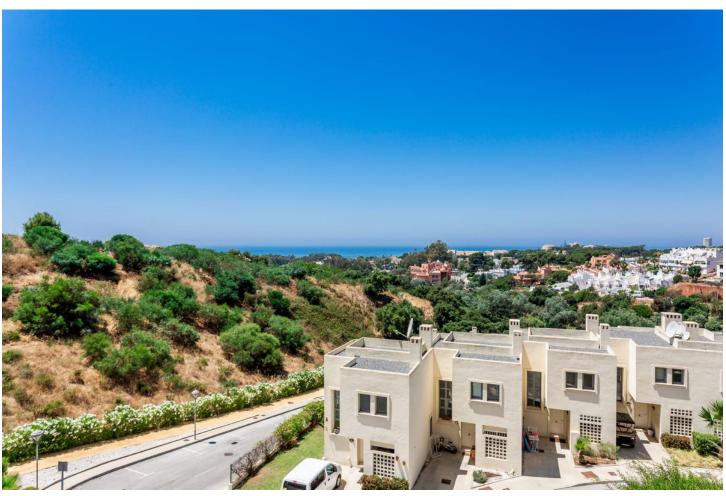

## Sales - House - Marbella 375.000€

Marbella House

Community: 2,184 EUR / year IBI: 830 EUR / year

3

2

132 m<sup>2</sup>

Bright Townhouse in Artola: Sea Views, Garden, and Excellent Orientation Discover the perfect balance between comfort, style, and a privileged natural setting in this stunning property in Artola, east of Marbella. This townhouse, featuring 3 bedrooms, 2 full bathrooms, and a guest toilet, is much more than just a home: it's a serene retreat with spectacular sea views from every level, unique brightness, and an unbeatable price for this location. The property is thoughtfully distributed across three distinct levels for enhanced comfort and privacy. On the top floor, the en-suite master bedroom offers a private space for relaxation, complete with a private terrace and unforgettable views. On the main floor, you'll find a spacious living room and a kitchen, both designed to connect seamlessly with the outdoors, inviting in natural light and offering access to one of the terraces. Finally, on the ground floor, two additional bedrooms share a full bathroom, and this level also opens onto a garden—ideal for relaxing and also accessible from the living room terrace via an exterior staircase. If you're looking for a property that combines dreamlike views, outdoor spaces, and a competitive price, this townhouse in Artola is an opportunity you won't want to miss. Live surrounded by nature, just minutes from Marbella's best beaches and all essential services. The abbreviated information document is available to you. Expenses: Taxes (ITP or VAT+AJD) + Notarial and registration expenses Don't wait—come see it today! FTN