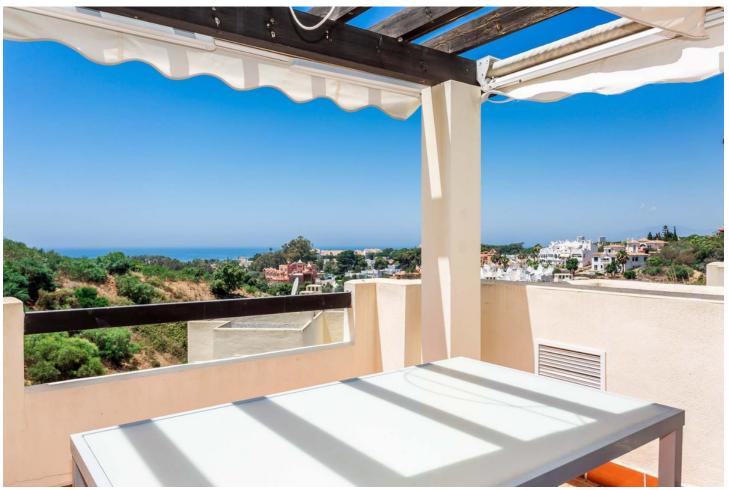

## Sales - House - Marbella 375.000€

Marbella House

Community: 2,184 EUR / year IBI: 830 EUR / year

3

2

132 m<sup>2</sup>

Bright Townhouse in Artola: Sea Views, Garden, and Excellent Orientation Discover the perfect balance between comfort, style, and a privileged natural setting in this stunning property in Artola, east of Marbella. This townhouse, featuring 3 bedrooms, 2 full bathrooms, and a guest toilet, is much more than just a home: it's a serene retreat with spectacular sea views from every level, unique brightness, and an unbeatable price for this location. The property is thoughtfully distributed across three distinct levels for enhanced comfort and privacy. On the top floor, the en-suite master bedroom offers a private space for relaxation, complete with a private terrace and unforgettable views. On the main floor, you'll find a spacious living room and a kitchen, both designed to connect seamlessly with the outdoors, inviting in natural light and offering access to one of the terraces. Finally, on the ground floor, two additional bedrooms share a full bathroom, and this level also opens onto a garden—ideal for relaxing and also accessible from the living room terrace via an exterior staircase. If you're looking for a property that combines dreamlike views, outdoor spaces, and a competitive price, this townhouse in Artola is an opportunity you won't want to miss. Live surrounded by nature, just minutes from Marbella's best beaches and all essential services. The abbreviated information document is available to you. Expenses: Taxes (ITP or VAT+AJD) + Notarial and registration expenses Don't wait—come see it today! FTN