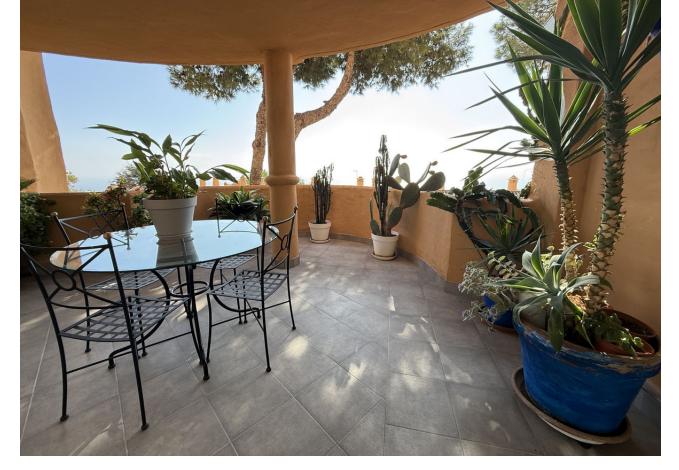

## Sales - Apartment - Calahonda 315.000€

Calahonda Apartment

Community: 1,596 EUR / year IBI: 390 EUR / year

2

2

102 m2

Magnificent apartment located in a wonderful enclave with sea views. This property consists of two double bedrooms with fitted wardrobes. Two full bathrooms. Separate kitchen with window to the living room. Separate living room with direct access to a 24-meter terrace where you can enjoy sunny days. Communal parking. The entire property is within a modern and well-connected urbanization, with first-class construction qualities. We inform you that our agency fees are already included in the sale price, so you do not have to pay any type of expense for management or real estate advice.