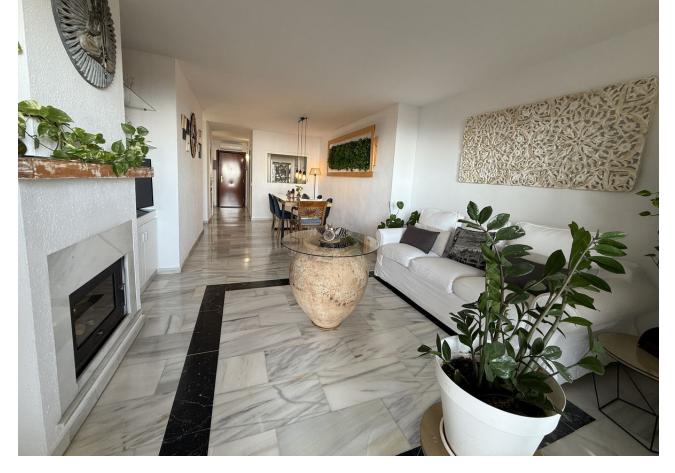

## Sales - Apartment - Calahonda 315.000€

Calahonda Apartment

Community: 1,596 EUR / year IBI: 390 EUR / year

2

2

102 m2

Magnificent apartment located in a wonderful enclave with sea views. This property consists of two double bedrooms with fitted wardrobes. Two full bathrooms. Separate kitchen with window to the living room. Separate living room with direct access to a 24-meter terrace where you can enjoy sunny days. Communal parking. The entire property is within a modern and well-connected urbanization, with first-class construction qualities. We inform you that our agency fees are already included in the sale price, so you do not have to pay any type of expense for management or real estate advice.