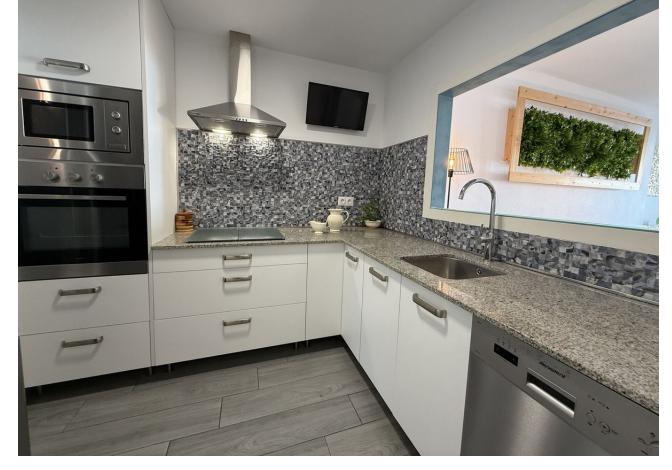

## Sales - Apartment - Calahonda 315.000€

Calahonda Apartment

Community: 1,596 EUR / year IBI: 390 EUR / year

2

2

102 m2

Magnificent apartment located in a wonderful enclave with sea views. This property consists of two double bedrooms with fitted wardrobes. Two full bathrooms. Separate kitchen with window to the living room. Separate living room with direct access to a 24-meter terrace where you can enjoy sunny days. Communal parking. The entire property is within a modern and well-connected urbanization, with first-class construction qualities. We inform you that our agency fees are already included in the sale price, so you do not have to pay any type of expense for management or real estate advice.