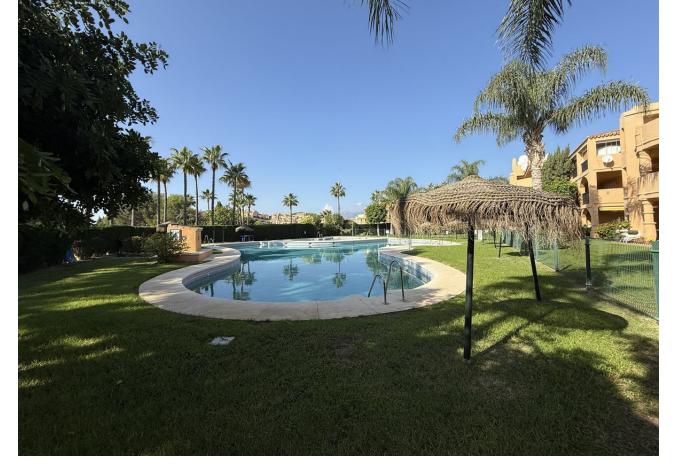

## Sales - Apartment - Calahonda 315.000€

Calahonda Apartment

Community: 1,596 EUR / year IBI: 390 EUR / year

2

2

102 m2

Magnificent apartment located in a wonderful enclave with sea views. This property consists of two double bedrooms with fitted wardrobes. Two full bathrooms. Separate kitchen with window to the living room. Separate living room with direct access to a 24-meter terrace where you can enjoy sunny days. Communal parking. The entire property is within a modern and well-connected urbanization, with first-class construction qualities. We inform you that our agency fees are already included in the sale price, so you do not have to pay any type of expense for management or real estate advice.