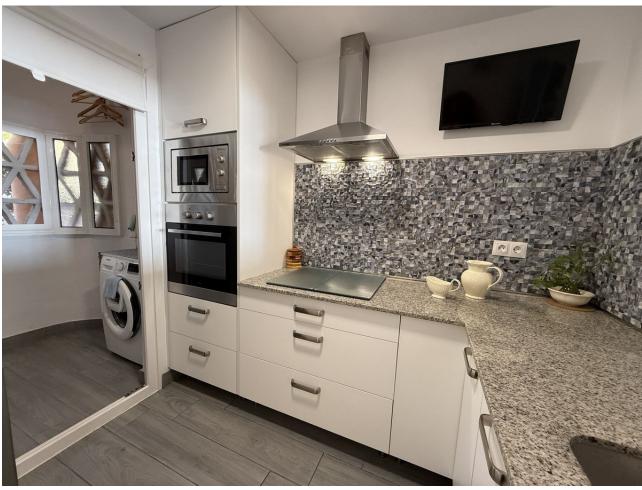

## Sales - Apartment - Calahonda 315.000€

Calahonda Apartment

Community: 1,596 EUR / year IBI: 390 EUR / year

2

2

102 m2

Magnificent apartment located in a wonderful enclave with sea views. This property consists of two double bedrooms with fitted wardrobes. Two full bathrooms. Separate kitchen with window to the living room. Separate living room with direct access to a 24-meter terrace where you can enjoy sunny days. Communal parking. The entire property is within a modern and well-connected urbanization, with first-class construction qualities. We inform you that our agency fees are already included in the sale price, so you do not have to pay any type of expense for management or real estate advice.