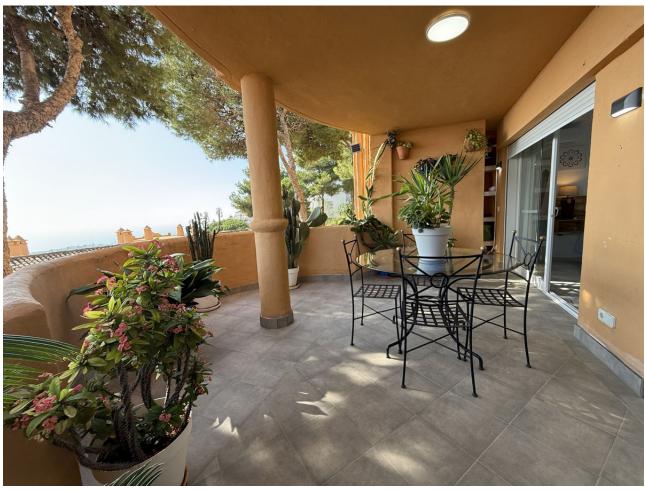

## Sales - Apartment - Calahonda 315.000€

Calahonda Apartment

Community: 1,596 EUR / year IBI: 390 EUR / year

2

2

102 m2

Magnificent apartment located in a wonderful enclave with sea views. This property consists of two double bedrooms with fitted wardrobes. Two full bathrooms. Separate kitchen with window to the living room. Separate living room with direct access to a 24-meter terrace where you can enjoy sunny days. Communal parking. The entire property is within a modern and well-connected urbanization, with first-class construction qualities. We inform you that our agency fees are already included in the sale price, so you do not have to pay any type of expense for management or real estate advice.