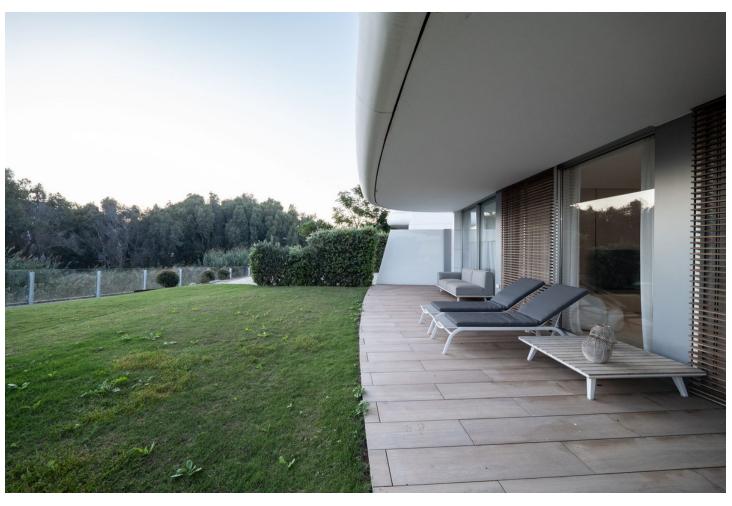

## Sales - Apartment - Estepona 1.100.000€

Estepona Apartment

3

2

133 m<sup>2</sup>

233 m2

Luxurious Ground Floor Apartment in The Edge, Estepona The Edge in Estepona is an exclusive beachfront residential complex offering modern apartments with panoramic views of the Mediterranean Sea. This ground floor apartment features three bedrooms, including a master bedroom with an en-suite bathroom and walk-in closet, a second bathroom, a guest toilet, a spacious living room, a fully equipped kitchen, and a large private terrace. The property is further enhanced by a generous private garden, ideal for outdoor living and relaxation. Completed in 2020, The Edge boasts a wide range of high-end amenities, including multiple outdoor swimming pools with stunning sea views, a spa and fitness center with a sauna, Turkish bath, and gym, as well as direct access to the beach. The gated community provides 24-hour security and surveillance for peace of mind. Conveniently located, the complex is close to Estepona's port, town center, and renowned golf courses such as Valle Romano, El Cortesín, and Valderrama. Its proximity to Málaga and Gibraltar airports adds to its appeal for both residents and visitors. This apartment represents an excellent investment opportunity due to the high rental demand in the area and the potential for property value growth. It is also perfect for permanent residence, combining comfort and luxury in one of the most sought-after locations on the Costa del Sol.