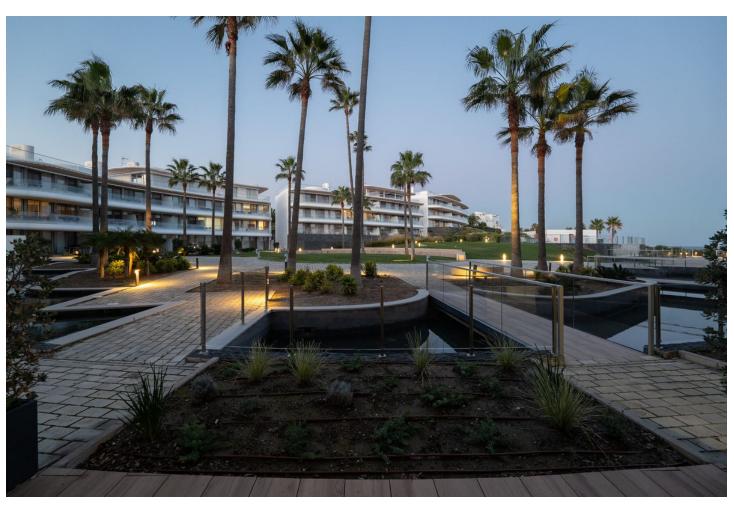

## Sales - Apartment - Estepona 1.100.000€

Estepona Apartment

3

2

133 m<sup>2</sup>

233 m2

Luxurious Ground Floor Apartment in The Edge, Estepona The Edge in Estepona is an exclusive beachfront residential complex offering modern apartments with panoramic views of the Mediterranean Sea. This ground floor apartment features three bedrooms, including a master bedroom with an en-suite bathroom and walk-in closet, a second bathroom, a guest toilet, a spacious living room, a fully equipped kitchen, and a large private terrace. The property is further enhanced by a generous private garden, ideal for outdoor living and relaxation. Completed in 2020, The Edge boasts a wide range of high-end amenities, including multiple outdoor swimming pools with stunning sea views, a spa and fitness center with a sauna, Turkish bath, and gym, as well as direct access to the beach. The gated community provides 24-hour security and surveillance for peace of mind. Conveniently located, the complex is close to Estepona's port, town center, and renowned golf courses such as Valle Romano, El Cortesín, and Valderrama. Its proximity to Málaga and Gibraltar airports adds to its appeal for both residents and visitors. This apartment represents an excellent investment opportunity due to the high rental demand in the area and the potential for property value growth. It is also perfect for permanent residence, combining comfort and luxury in one of the most sought-after locations on the Costa del Sol.