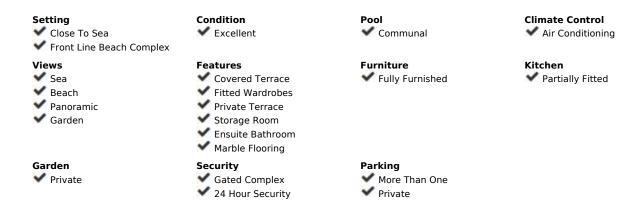

## Sales - Apartment - Estepona 1.100.000€

Estepona Apartment

3

2

133 m<sup>2</sup>

233 m2

Luxurious Ground Floor Apartment in The Edge, Estepona The Edge in Estepona is an exclusive beachfront residential complex offering modern apartments with panoramic views of the Mediterranean Sea. This ground floor apartment features three bedrooms, including a master bedroom with an en-suite bathroom and walk-in closet, a second bathroom, a guest toilet, a spacious living room, a fully equipped kitchen, and a large private terrace. The property is further enhanced by a generous private garden, ideal for outdoor living and relaxation. Completed in 2020, The Edge boasts a wide range of high-end amenities, including multiple outdoor swimming pools with stunning sea views, a spa and fitness center with a sauna, Turkish bath, and gym, as well as direct access to the beach. The gated community provides 24-hour security and surveillance for peace of mind. Conveniently located, the complex is close to Estepona's port, town center, and renowned golf courses such as Valle Romano, El Cortesín, and Valderrama. Its proximity to Málaga and Gibraltar airports adds to its appeal for both residents and visitors. This apartment represents an excellent investment opportunity due to the high rental demand in the area and the potential for property value growth. It is also perfect for permanent residence, combining comfort and luxury in one of the most sought-after locations on the Costa del Sol.