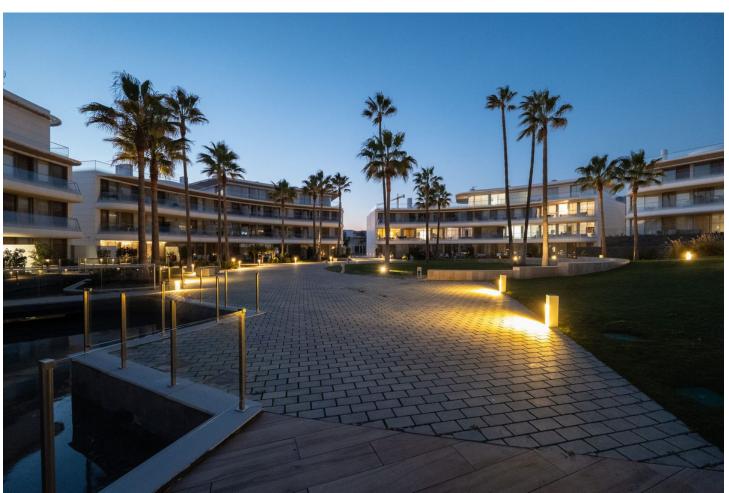

## Sales - Apartment - Estepona 1.100.000€

Estepona Apartment

3

2

133 m<sup>2</sup>

233 m2

Luxurious Ground Floor Apartment in The Edge, Estepona The Edge in Estepona is an exclusive beachfront residential complex offering modern apartments with panoramic views of the Mediterranean Sea. This ground floor apartment features three bedrooms, including a master bedroom with an en-suite bathroom and walk-in closet, a second bathroom, a guest toilet, a spacious living room, a fully equipped kitchen, and a large private terrace. The property is further enhanced by a generous private garden, ideal for outdoor living and relaxation. Completed in 2020, The Edge boasts a wide range of high-end amenities, including multiple outdoor swimming pools with stunning sea views, a spa and fitness center with a sauna, Turkish bath, and gym, as well as direct access to the beach. The gated community provides 24-hour security and surveillance for peace of mind. Conveniently located, the complex is close to Estepona's port, town center, and renowned golf courses such as Valle Romano, El Cortesín, and Valderrama. Its proximity to Málaga and Gibraltar airports adds to its appeal for both residents and visitors. This apartment represents an excellent investment opportunity due to the high rental demand in the area and the potential for property value growth. It is also perfect for permanent residence, combining comfort and luxury in one of the most sought-after locations on the Costa del Sol.