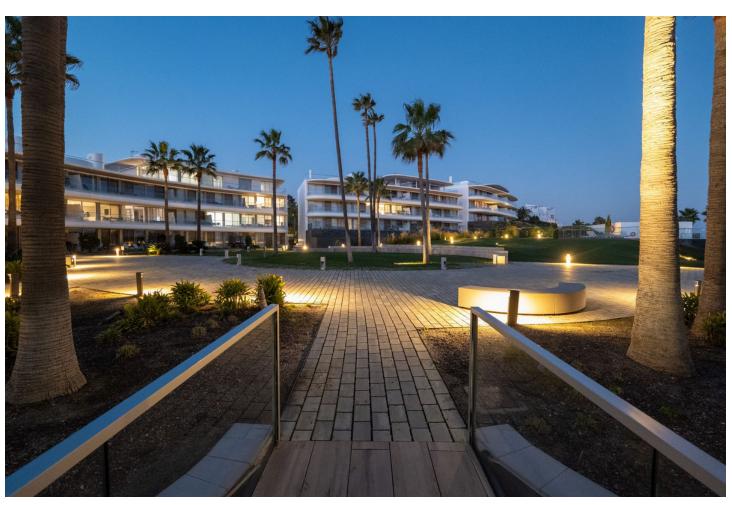

## Sales - Apartment - Estepona 1.100.000€

Estepona Apartment

3

2

133 m<sup>2</sup>

233 m2

Luxurious Ground Floor Apartment in The Edge, Estepona The Edge in Estepona is an exclusive beachfront residential complex offering modern apartments with panoramic views of the Mediterranean Sea. This ground floor apartment features three bedrooms, including a master bedroom with an en-suite bathroom and walk-in closet, a second bathroom, a guest toilet, a spacious living room, a fully equipped kitchen, and a large private terrace. The property is further enhanced by a generous private garden, ideal for outdoor living and relaxation. Completed in 2020, The Edge boasts a wide range of high-end amenities, including multiple outdoor swimming pools with stunning sea views, a spa and fitness center with a sauna, Turkish bath, and gym, as well as direct access to the beach. The gated community provides 24-hour security and surveillance for peace of mind. Conveniently located, the complex is close to Estepona's port, town center, and renowned golf courses such as Valle Romano, El Cortesín, and Valderrama. Its proximity to Málaga and Gibraltar airports adds to its appeal for both residents and visitors. This apartment represents an excellent investment opportunity due to the high rental demand in the area and the potential for property value growth. It is also perfect for permanent residence, combining comfort and luxury in one of the most sought-after locations on the Costa del Sol.