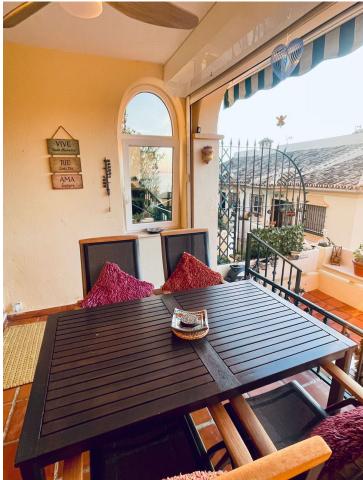

## Apartment

Rubbish: 82 EUR / year

Community: 2,484 EUR / year IBI: 247 EUR / year

2

Fantastic well proportioned elevated ground floor apartment with views to the sea, Africa and Gibraltar. The 2 terraces overlook a large swimming pool open all year round. 3 double bedrooms and 2 good sized bathrooms recently refurbished with walk in shower. Newly fitted high quality open plan kitchen with modern granite worktops. Large living area, flowing directly onto your upper terrace, perfect for entertaining. Situated within a 10 minute walk to the Riviera beaches and the promenade which runs along the beautiful coastline. You will find plenty of bars, restaurants and supermarkets within just a 5 minute walk. A small well kept gated community with lovely gardens and a community only parking area. , Riviera del Sol, Costa del Sol. 3 Bedrooms, 2 Bathrooms, Terrace 15 m<sup>2</sup>. Setting : Frontline Golf, Commercial Area, Beachside, Close To Golf, Close To Shops, Close To Sea, Close To Town, Urbanisation. Orientation : South West. Condition : Excellent, Recently Refurbished. Pool : Communal. Climate Control : Air Conditioning. Views : Sea, Mountain, Panoramic, Urban. Features : Covered Terrace, Lift, Fitted Wardrobes, Near Transport, Private Terrace, WiFi, Ensuite Bathroom, Marble Flooring, Near Church, Fiber Optic. Furniture : Optional. Kitchen : Fully Fitted. Garden : Communal. Security : Gated Complex. Parking : Communal. Utilities : Electricity, Drinkable Water. Category : Bargain, Golf, Holiday Homes, Resale.