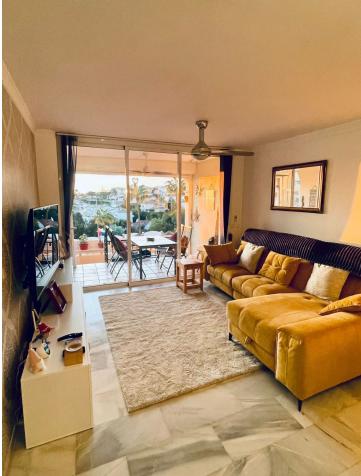

## Apartment

Rubbish: 82 EUR / year

Community: 2,484 EUR / year IBI: 247 EUR / year

2

Fantastic well proportioned elevated ground floor apartment with views to the sea, Africa and Gibraltar. The 2 terraces overlook a large swimming pool open all year round. 3 double bedrooms and 2 good sized bathrooms recently refurbished with walk in shower. Newly fitted high quality open plan kitchen with modern granite worktops. Large living area, flowing directly onto your upper terrace, perfect for entertaining. Situated within a 10 minute walk to the Riviera beaches and the promenade which runs along the beautiful coastline. You will find plenty of bars, restaurants and supermarkets within just a 5 minute walk. A small well kept gated community with lovely gardens and a community only parking area. , Riviera del Sol, Costa del Sol. 3 Bedrooms, 2 Bathrooms, Terrace 15 m<sup>2</sup>. Setting : Frontline Golf, Commercial Area, Beachside, Close To Golf, Close To Shops, Close To Sea, Close To Town, Urbanisation. Orientation : South West. Condition : Excellent, Recently Refurbished. Pool : Communal. Climate Control : Air Conditioning. Views : Sea, Mountain, Panoramic, Urban. Features : Covered Terrace, Lift, Fitted Wardrobes, Near Transport, Private Terrace, WiFi, Ensuite Bathroom, Marble Flooring, Near Church, Fiber Optic. Furniture : Optional. Kitchen : Fully Fitted. Garden : Communal. Security : Gated Complex. Parking : Communal. Utilities : Electricity, Drinkable Water. Category : Bargain, Golf, Holiday Homes, Resale.