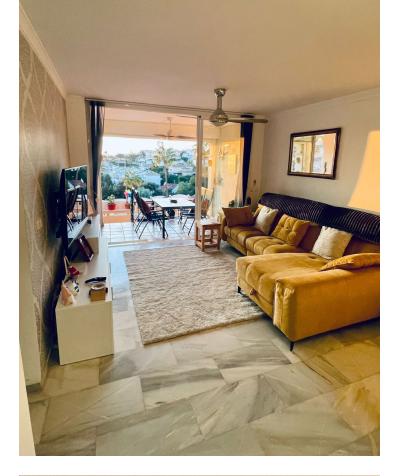

## Apartment

Rubbish: 82 EUR / year

Community: 2,484 EUR / year IBI: 247 EUR / year

2

Fantastic well proportioned elevated ground floor apartment with views to the sea, Africa and Gibraltar. The 2 terraces overlook a large swimming pool open all year round. 3 double bedrooms and 2 good sized bathrooms recently refurbished with walk in shower. Newly fitted high quality open plan kitchen with modern granite worktops. Large living area, flowing directly onto your upper terrace, perfect for entertaining. Situated within a 10 minute walk to the Riviera beaches and the promenade which runs along the beautiful coastline. You will find plenty of bars, restaurants and supermarkets within just a 5 minute walk. A small well kept gated community with lovely gardens and a community only parking area. , Riviera del Sol, Costa del Sol. 3 Bedrooms, 2 Bathrooms, Terrace 15 m<sup>2</sup>. Setting : Frontline Golf, Commercial Area, Beachside, Close To Golf, Close To Shops, Close To Sea, Close To Town, Urbanisation. Orientation : South West. Condition : Excellent, Recently Refurbished. Pool : Communal. Climate Control : Air Conditioning. Views : Sea, Mountain, Panoramic, Urban. Features : Covered Terrace, Lift, Fitted Wardrobes, Near Transport, Private Terrace, WiFi, Ensuite Bathroom, Marble Flooring, Near Church, Fiber Optic. Furniture : Optional. Kitchen : Fully Fitted. Garden : Communal. Security : Gated Complex. Parking : Communal. Utilities : Electricity, Drinkable Water. Category : Bargain, Golf, Holiday Homes, Resale.