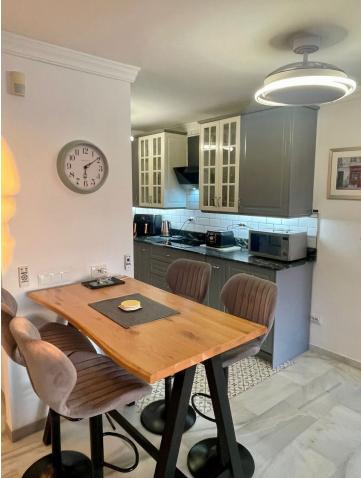

## Apartment

Rubbish: 82 EUR / year

Community: 2,484 EUR / year IBI: 247 EUR / year

2

Fantastic well proportioned elevated ground floor apartment with views to the sea, Africa and Gibraltar. The 2 terraces overlook a large swimming pool open all year round. 3 double bedrooms and 2 good sized bathrooms recently refurbished with walk in shower. Newly fitted high quality open plan kitchen with modern granite worktops. Large living area, flowing directly onto your upper terrace, perfect for entertaining. Situated within a 10 minute walk to the Riviera beaches and the promenade which runs along the beautiful coastline. You will find plenty of bars, restaurants and supermarkets within just a 5 minute walk. A small well kept gated community with lovely gardens and a community only parking area. , Riviera del Sol, Costa del Sol. 3 Bedrooms, 2 Bathrooms, Terrace 15 m<sup>2</sup>. Setting : Frontline Golf, Commercial Area, Beachside, Close To Golf, Close To Shops, Close To Sea, Close To Town, Urbanisation. Orientation : South West. Condition : Excellent, Recently Refurbished. Pool : Communal. Climate Control : Air Conditioning. Views : Sea, Mountain, Panoramic, Urban. Features : Covered Terrace, Lift, Fitted Wardrobes, Near Transport, Private Terrace, WiFi, Ensuite Bathroom, Marble Flooring, Near Church, Fiber Optic. Furniture : Optional. Kitchen : Fully Fitted. Garden : Communal. Security : Gated Complex. Parking : Communal. Utilities : Electricity, Drinkable Water. Category : Bargain, Golf, Holiday Homes, Resale.