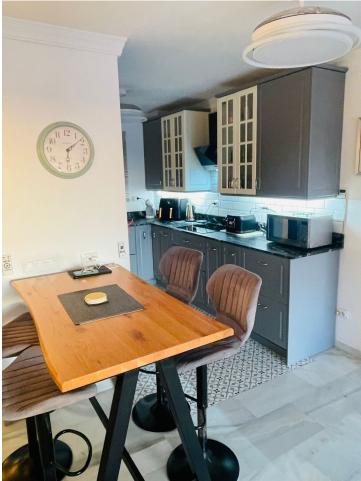

## Apartment

Rubbish: 82 EUR / year

Community: 2,484 EUR / year IBI: 247 EUR / year

2

Fantastic well proportioned elevated ground floor apartment with views to the sea, Africa and Gibraltar. The 2 terraces overlook a large swimming pool open all year round. 3 double bedrooms and 2 good sized bathrooms recently refurbished with walk in shower. Newly fitted high quality open plan kitchen with modern granite worktops. Large living area, flowing directly onto your upper terrace, perfect for entertaining. Situated within a 10 minute walk to the Riviera beaches and the promenade which runs along the beautiful coastline. You will find plenty of bars, restaurants and supermarkets within just a 5 minute walk. A small well kept gated community with lovely gardens and a community only parking area. , Riviera del Sol, Costa del Sol. 3 Bedrooms, 2 Bathrooms, Terrace 15 m<sup>2</sup>. Setting : Frontline Golf, Commercial Area, Beachside, Close To Golf, Close To Shops, Close To Sea, Close To Town, Urbanisation. Orientation : South West. Condition : Excellent, Recently Refurbished. Pool : Communal. Climate Control : Air Conditioning. Views : Sea, Mountain, Panoramic, Urban. Features : Covered Terrace, Lift, Fitted Wardrobes, Near Transport, Private Terrace, WiFi, Ensuite Bathroom, Marble Flooring, Near Church, Fiber Optic. Furniture : Optional. Kitchen : Fully Fitted. Garden : Communal. Security : Gated Complex. Parking : Communal. Utilities : Electricity, Drinkable Water. Category : Bargain, Golf, Holiday Homes, Resale.