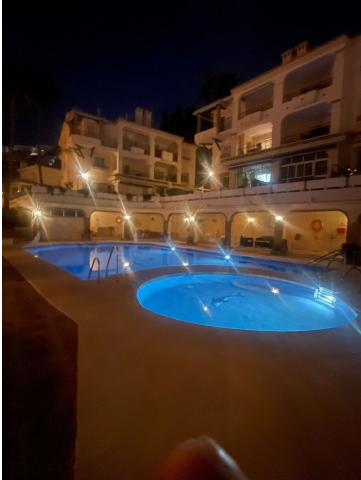

## Apartment

Rubbish: 82 EUR / year

Community: 2,484 EUR / year IBI: 247 EUR / year

2

Fantastic well proportioned elevated ground floor apartment with views to the sea, Africa and Gibraltar. The 2 terraces overlook a large swimming pool open all year round. 3 double bedrooms and 2 good sized bathrooms recently refurbished with walk in shower. Newly fitted high quality open plan kitchen with modern granite worktops. Large living area, flowing directly onto your upper terrace, perfect for entertaining. Situated within a 10 minute walk to the Riviera beaches and the promenade which runs along the beautiful coastline. You will find plenty of bars, restaurants and supermarkets within just a 5 minute walk. A small well kept gated community with lovely gardens and a community only parking area. , Riviera del Sol, Costa del Sol. 3 Bedrooms, 2 Bathrooms, Terrace 15 m<sup>2</sup>. Setting : Frontline Golf, Commercial Area, Beachside, Close To Golf, Close To Shops, Close To Sea, Close To Town, Urbanisation. Orientation : South West. Condition : Excellent, Recently Refurbished. Pool : Communal. Climate Control : Air Conditioning. Views : Sea, Mountain, Panoramic, Urban. Features : Covered Terrace, Lift, Fitted Wardrobes, Near Transport, Private Terrace, WiFi, Ensuite Bathroom, Marble Flooring, Near Church, Fiber Optic. Furniture : Optional. Kitchen : Fully Fitted. Garden : Communal. Security : Gated Complex. Parking : Communal. Utilities : Electricity, Drinkable Water. Category : Bargain, Golf, Holiday Homes, Resale.