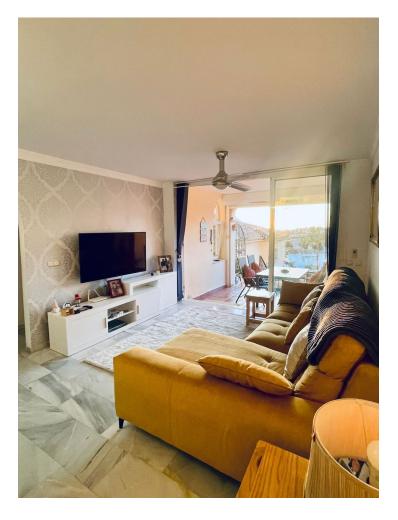

## Apartment

Rubbish: 82 EUR / year

Community: 2,484 EUR / year IBI: 247 EUR / year

2

Fantastic well proportioned elevated ground floor apartment with views to the sea, Africa and Gibraltar. The 2 terraces overlook a large swimming pool open all year round. 3 double bedrooms and 2 good sized bathrooms recently refurbished with walk in shower. Newly fitted high quality open plan kitchen with modern granite worktops. Large living area, flowing directly onto your upper terrace, perfect for entertaining. Situated within a 10 minute walk to the Riviera beaches and the promenade which runs along the beautiful coastline. You will find plenty of bars, restaurants and supermarkets within just a 5 minute walk. A small well kept gated community with lovely gardens and a community only parking area. , Riviera del Sol, Costa del Sol. 3 Bedrooms, 2 Bathrooms, Terrace 15 m<sup>2</sup>. Setting : Frontline Golf, Commercial Area, Beachside, Close To Golf, Close To Shops, Close To Sea, Close To Town, Urbanisation. Orientation : South West. Condition : Excellent, Recently Refurbished. Pool : Communal. Climate Control : Air Conditioning. Views : Sea, Mountain, Panoramic, Urban. Features : Covered Terrace, Lift, Fitted Wardrobes, Near Transport, Private Terrace, WiFi, Ensuite Bathroom, Marble Flooring, Near Church, Fiber Optic. Furniture : Optional. Kitchen : Fully Fitted. Garden : Communal. Security : Gated Complex. Parking : Communal. Utilities : Electricity, Drinkable Water. Category : Bargain, Golf, Holiday Homes, Resale.