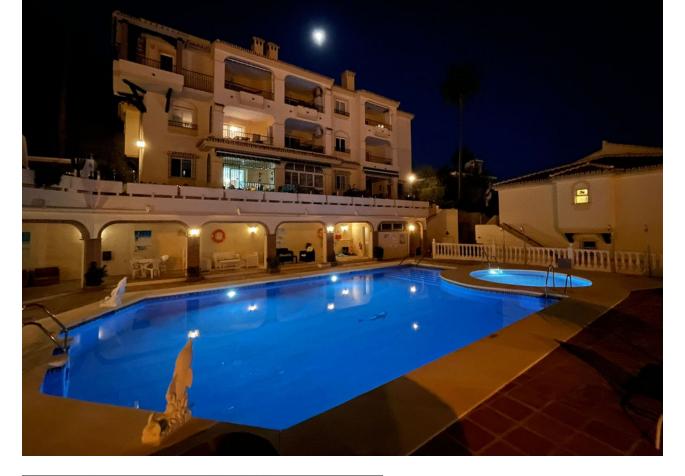

## Apartment

Rubbish: 82 EUR / year

Community: 2,484 EUR / year IBI: 247 EUR / year

2

Fantastic well proportioned elevated ground floor apartment with views to the sea, Africa and Gibraltar. The 2 terraces overlook a large swimming pool open all year round. 3 double bedrooms and 2 good sized bathrooms recently refurbished with walk in shower. Newly fitted high quality open plan kitchen with modern granite worktops. Large living area, flowing directly onto your upper terrace, perfect for entertaining. Situated within a 10 minute walk to the Riviera beaches and the promenade which runs along the beautiful coastline. You will find plenty of bars, restaurants and supermarkets within just a 5 minute walk. A small well kept gated community with lovely gardens and a community only parking area. , Riviera del Sol, Costa del Sol. 3 Bedrooms, 2 Bathrooms, Terrace 15 m<sup>2</sup>. Setting : Frontline Golf, Commercial Area, Beachside, Close To Golf, Close To Shops, Close To Sea, Close To Town, Urbanisation. Orientation : South West. Condition : Excellent, Recently Refurbished. Pool : Communal. Climate Control : Air Conditioning. Views : Sea, Mountain, Panoramic, Urban. Features : Covered Terrace, Lift, Fitted Wardrobes, Near Transport, Private Terrace, WiFi, Ensuite Bathroom, Marble Flooring, Near Church, Fiber Optic. Furniture : Optional. Kitchen : Fully Fitted. Garden : Communal. Security : Gated Complex. Parking : Communal. Utilities : Electricity, Drinkable Water. Category : Bargain, Golf, Holiday Homes, Resale.