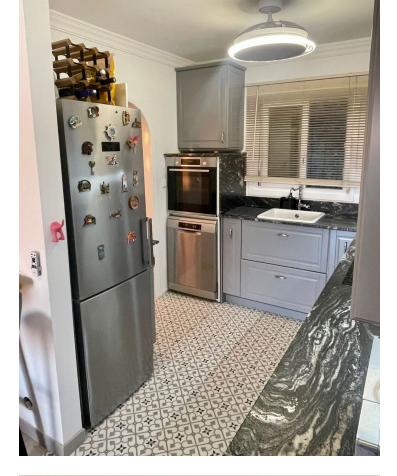

## Apartment

Rubbish: 82 EUR / year

Community: 2,484 EUR / year IBI: 247 EUR / year

2

Fantastic well proportioned elevated ground floor apartment with views to the sea, Africa and Gibraltar. The 2 terraces overlook a large swimming pool open all year round. 3 double bedrooms and 2 good sized bathrooms recently refurbished with walk in shower. Newly fitted high quality open plan kitchen with modern granite worktops. Large living area, flowing directly onto your upper terrace, perfect for entertaining. Situated within a 10 minute walk to the Riviera beaches and the promenade which runs along the beautiful coastline. You will find plenty of bars, restaurants and supermarkets within just a 5 minute walk. A small well kept gated community with lovely gardens and a community only parking area. , Riviera del Sol, Costa del Sol. 3 Bedrooms, 2 Bathrooms, Terrace 15 m<sup>2</sup>. Setting : Frontline Golf, Commercial Area, Beachside, Close To Golf, Close To Shops, Close To Sea, Close To Town, Urbanisation. Orientation : South West. Condition : Excellent, Recently Refurbished. Pool : Communal. Climate Control : Air Conditioning. Views : Sea, Mountain, Panoramic, Urban. Features : Covered Terrace, Lift, Fitted Wardrobes, Near Transport, Private Terrace, WiFi, Ensuite Bathroom, Marble Flooring, Near Church, Fiber Optic. Furniture : Optional. Kitchen : Fully Fitted. Garden : Communal. Security : Gated Complex. Parking : Communal. Utilities : Electricity, Drinkable Water. Category : Bargain, Golf, Holiday Homes, Resale.