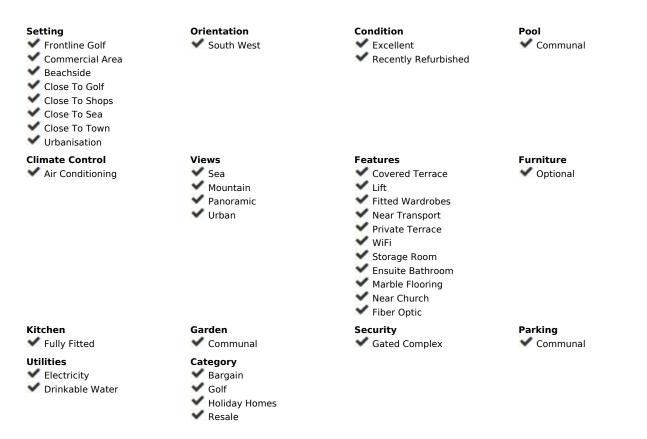

## Apartment

Rubbish: 82 EUR / year

Community: 2,484 EUR / year IBI: 247 EUR / year

2

Fantastic well proportioned elevated ground floor apartment with views to the sea, Africa and Gibraltar. The 2 terraces overlook a large swimming pool open all year round. 3 double bedrooms and 2 good sized bathrooms recently refurbished with walk in shower. Newly fitted high quality open plan kitchen with modern granite worktops. Large living area, flowing directly onto your upper terrace, perfect for entertaining. Situated within a 10 minute walk to the Riviera beaches and the promenade which runs along the beautiful coastline. You will find plenty of bars, restaurants and supermarkets within just a 5 minute walk. A small well kept gated community with lovely gardens and a community only parking area. , Riviera del Sol, Costa del Sol. 3 Bedrooms, 2 Bathrooms, Terrace 15 m<sup>2</sup>. Setting : Frontline Golf, Commercial Area, Beachside, Close To Golf, Close To Shops, Close To Sea, Close To Town, Urbanisation. Orientation : South West. Condition : Excellent, Recently Refurbished. Pool : Communal. Climate Control : Air Conditioning. Views : Sea, Mountain, Panoramic, Urban. Features : Covered Terrace, Lift, Fitted Wardrobes, Near Transport, Private Terrace, WiFi, Ensuite Bathroom, Marble Flooring, Near Church, Fiber Optic. Furniture : Optional. Kitchen : Fully Fitted. Garden : Communal. Security : Gated Complex. Parking : Communal. Utilities : Electricity, Drinkable Water. Category : Bargain, Golf, Holiday Homes, Resale.