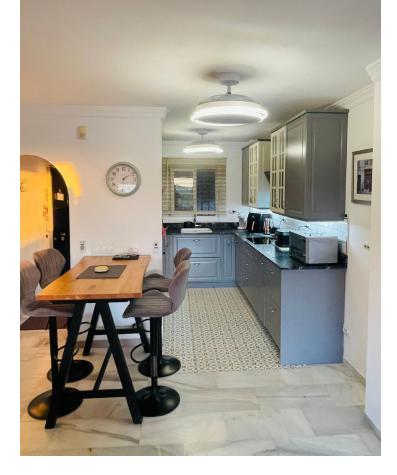

## Apartment

Rubbish: 82 EUR / year

Community: 2,484 EUR / year IBI: 247 EUR / year

2

Fantastic well proportioned elevated ground floor apartment with views to the sea, Africa and Gibraltar. The 2 terraces overlook a large swimming pool open all year round. 3 double bedrooms and 2 good sized bathrooms recently refurbished with walk in shower. Newly fitted high quality open plan kitchen with modern granite worktops. Large living area, flowing directly onto your upper terrace, perfect for entertaining. Situated within a 10 minute walk to the Riviera beaches and the promenade which runs along the beautiful coastline. You will find plenty of bars, restaurants and supermarkets within just a 5 minute walk. A small well kept gated community with lovely gardens and a community only parking area. , Riviera del Sol, Costa del Sol. 3 Bedrooms, 2 Bathrooms, Terrace 15 m<sup>2</sup>. Setting : Frontline Golf, Commercial Area, Beachside, Close To Golf, Close To Shops, Close To Sea, Close To Town, Urbanisation. Orientation : South West. Condition : Excellent, Recently Refurbished. Pool : Communal. Climate Control : Air Conditioning. Views : Sea, Mountain, Panoramic, Urban. Features : Covered Terrace, Lift, Fitted Wardrobes, Near Transport, Private Terrace, WiFi, Ensuite Bathroom, Marble Flooring, Near Church, Fiber Optic. Furniture : Optional. Kitchen : Fully Fitted. Garden : Communal. Security : Gated Complex. Parking : Communal. Utilities : Electricity, Drinkable Water. Category : Bargain, Golf, Holiday Homes, Resale.