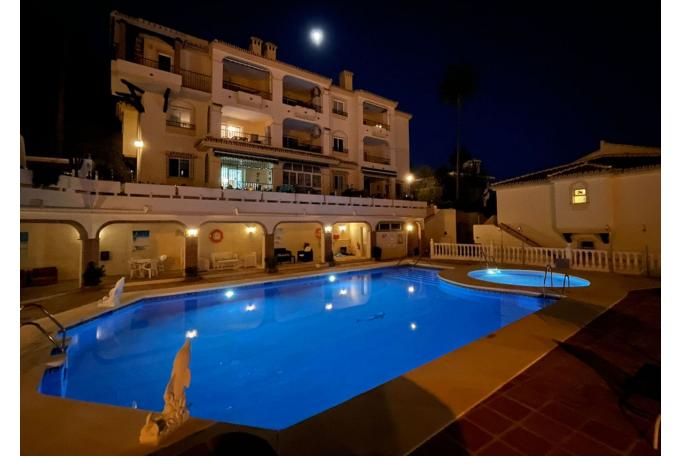

## Apartment

Rubbish: 82 EUR / year

Community: 2,484 EUR / year IBI: 247 EUR / year

2

Fantastic well proportioned elevated ground floor apartment with views to the sea, Africa and Gibraltar. The 2 terraces overlook a large swimming pool open all year round. 3 double bedrooms and 2 good sized bathrooms recently refurbished with walk in shower. Newly fitted high quality open plan kitchen with modern granite worktops. Large living area, flowing directly onto your upper terrace, perfect for entertaining. Situated within a 10 minute walk to the Riviera beaches and the promenade which runs along the beautiful coastline. You will find plenty of bars, restaurants and supermarkets within just a 5 minute walk. A small well kept gated community with lovely gardens and a community only parking area. , Riviera del Sol, Costa del Sol. 3 Bedrooms, 2 Bathrooms, Terrace 15 m<sup>2</sup>. Setting : Frontline Golf, Commercial Area, Beachside, Close To Golf, Close To Shops, Close To Sea, Close To Town, Urbanisation. Orientation : South West. Condition : Excellent, Recently Refurbished. Pool : Communal. Climate Control : Air Conditioning. Views : Sea, Mountain, Panoramic, Urban. Features : Covered Terrace, Lift, Fitted Wardrobes, Near Transport, Private Terrace, WiFi, Ensuite Bathroom, Marble Flooring, Near Church, Fiber Optic. Furniture : Optional. Kitchen : Fully Fitted. Garden : Communal. Security : Gated Complex. Parking : Communal. Utilities : Electricity, Drinkable Water. Category : Bargain, Golf, Holiday Homes, Resale.