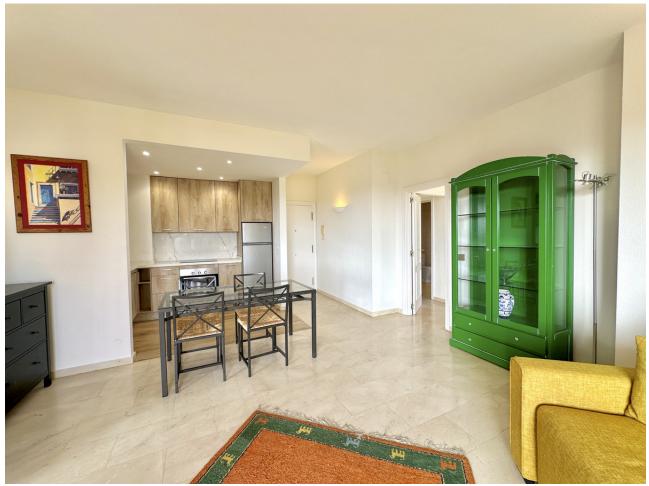

## Sales - Apartment - Estepona 260.000€

Estepona Apartment

Community: 1,320 EUR / year IBI: 650 EUR / year

2

3

100 m<sup>2</sup>

Nestled in the picturesque locale of Estepona East, Estepona, Malaga, this exquisite apartment offers a harmonious blend of modern living and serene coastal beauty. This property, available under sole agency, is a testament to contemporary design and comfort, featuring two spacious bedrooms and two well-appointed bathrooms, including an ensuite for added privacy and convenience. With a total built area of 87m<sup>2</sup>, including a 75m<sup>2</sup> interior and a 12m<sup>2</sup> terrace, this apartment is perfect for those seeking a stylish yet functional living space. The apartment boasts a range of high-end features designed to enhance the living experience. The fully fitted, open-plan kitchen is equipped with modern appliances, making it a culinary enthusiast's dream. The living and dining areas are adorned with marble and stone floors, exuding elegance and sophistication. Double glazing and air conditioning ensure a comfortable environment yearround, while the private terrace offers a tranquil space to enjoy the stunning sea and panoramic views. Residents will appreciate the convenience of amenities and transport links nearby, as well as the security of a 24-hour service, surveillance cameras, and an armored door. The property is in excellent condition, having been recently renovated and refurbished to meet the highest standards. Additional features include a storage room, internet with fibre optic, and a lift for easy access. The communal pool provides a refreshing retreat, complemented by views of the pool and city. A private garage offers secure parking, adding to the property's appeal. This apartment is an ideal choice for those seeking a luxurious lifestyle in a vibrant coastal setting, with all the modern conveniences and security features one could desire. Optional furniture: 10.000 euro