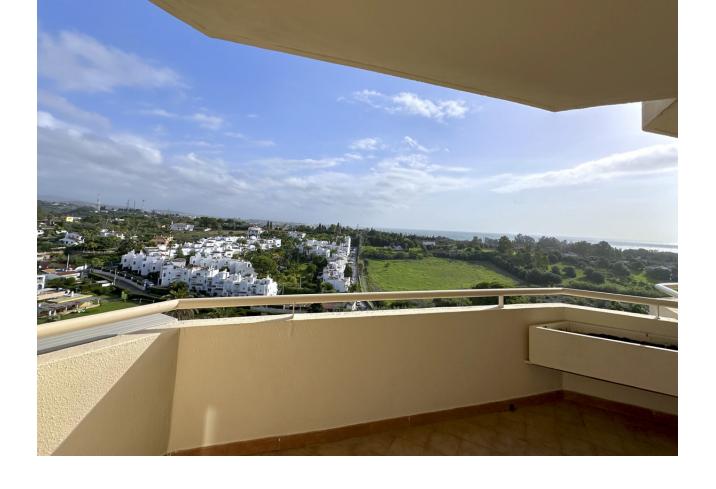

## Sales - Apartment - Estepona 260.000€

Estepona Apartment

Community: 1,320 EUR / year IBI: 650 EUR / year

2

3

100 m<sup>2</sup>

Nestled in the picturesque locale of Estepona East, Estepona, Malaga, this exquisite apartment offers a harmonious blend of modern living and serene coastal beauty. This property, available under sole agency, is a testament to contemporary design and comfort, featuring two spacious bedrooms and two well-appointed bathrooms, including an ensuite for added privacy and convenience. With a total built area of 87m<sup>2</sup>, including a 75m<sup>2</sup> interior and a 12m<sup>2</sup> terrace, this apartment is perfect for those seeking a stylish yet functional living space. The apartment boasts a range of high-end features designed to enhance the living experience. The fully fitted, open-plan kitchen is equipped with modern appliances, making it a culinary enthusiast's dream. The living and dining areas are adorned with marble and stone floors, exuding elegance and sophistication. Double glazing and air conditioning ensure a comfortable environment yearround, while the private terrace offers a tranquil space to enjoy the stunning sea and panoramic views. Residents will appreciate the convenience of amenities and transport links nearby, as well as the security of a 24-hour service, surveillance cameras, and an armored door. The property is in excellent condition, having been recently renovated and refurbished to meet the highest standards. Additional features include a storage room, internet with fibre optic, and a lift for easy access. The communal pool provides a refreshing retreat, complemented by views of the pool and city. A private garage offers secure parking, adding to the property's appeal. This apartment is an ideal choice for those seeking a luxurious lifestyle in a vibrant coastal setting, with all the modern conveniences and security features one could desire. Optional furniture: 10.000 euro