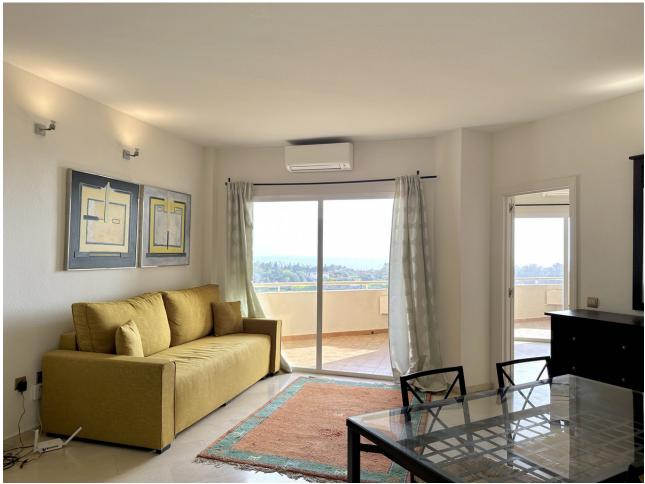

## Sales - Apartment - Estepona 260.000€

Estepona Apartment

Community: 1,320 EUR / year IBI: 650 EUR / year

2

3

100 m<sup>2</sup>

Nestled in the picturesque locale of Estepona East, Estepona, Malaga, this exquisite apartment offers a harmonious blend of modern living and serene coastal beauty. This property, available under sole agency, is a testament to contemporary design and comfort, featuring two spacious bedrooms and two well-appointed bathrooms, including an ensuite for added privacy and convenience. With a total built area of 87m<sup>2</sup>, including a 75m<sup>2</sup> interior and a 12m<sup>2</sup> terrace, this apartment is perfect for those seeking a stylish yet functional living space. The apartment boasts a range of high-end features designed to enhance the living experience. The fully fitted, open-plan kitchen is equipped with modern appliances, making it a culinary enthusiast's dream. The living and dining areas are adorned with marble and stone floors, exuding elegance and sophistication. Double glazing and air conditioning ensure a comfortable environment yearround, while the private terrace offers a tranquil space to enjoy the stunning sea and panoramic views. Residents will appreciate the convenience of amenities and transport links nearby, as well as the security of a 24-hour service, surveillance cameras, and an armored door. The property is in excellent condition, having been recently renovated and refurbished to meet the highest standards. Additional features include a storage room, internet with fibre optic, and a lift for easy access. The communal pool provides a refreshing retreat, complemented by views of the pool and city. A private garage offers secure parking, adding to the property's appeal. This apartment is an ideal choice for those seeking a luxurious lifestyle in a vibrant coastal setting, with all the modern conveniences and security features one could desire. Optional furniture: 10.000 euro