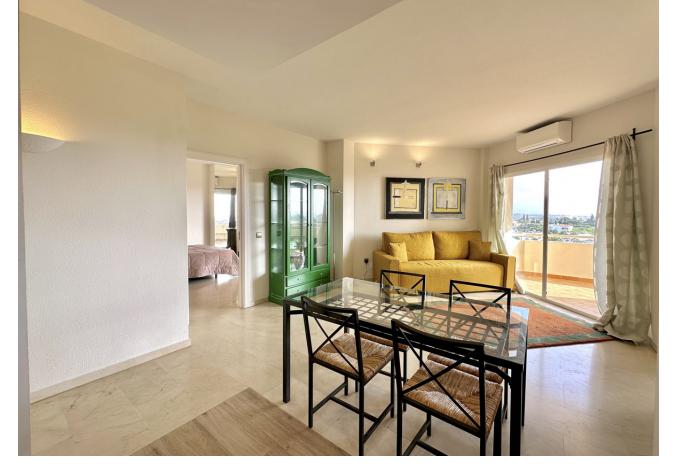

## Sales - Apartment - Estepona 260.000€

Estepona Apartment

Community: 1,320 EUR / year IBI: 650 EUR / year

2

3

100 m<sup>2</sup>

Nestled in the picturesque locale of Estepona East, Estepona, Malaga, this exquisite apartment offers a harmonious blend of modern living and serene coastal beauty. This property, available under sole agency, is a testament to contemporary design and comfort, featuring two spacious bedrooms and two well-appointed bathrooms, including an ensuite for added privacy and convenience. With a total built area of 87m<sup>2</sup>, including a 75m<sup>2</sup> interior and a 12m<sup>2</sup> terrace, this apartment is perfect for those seeking a stylish yet functional living space. The apartment boasts a range of high-end features designed to enhance the living experience. The fully fitted, open-plan kitchen is equipped with modern appliances, making it a culinary enthusiast's dream. The living and dining areas are adorned with marble and stone floors, exuding elegance and sophistication. Double glazing and air conditioning ensure a comfortable environment yearround, while the private terrace offers a tranquil space to enjoy the stunning sea and panoramic views. Residents will appreciate the convenience of amenities and transport links nearby, as well as the security of a 24-hour service, surveillance cameras, and an armored door. The property is in excellent condition, having been recently renovated and refurbished to meet the highest standards. Additional features include a storage room, internet with fibre optic, and a lift for easy access. The communal pool provides a refreshing retreat, complemented by views of the pool and city. A private garage offers secure parking, adding to the property's appeal. This apartment is an ideal choice for those seeking a luxurious lifestyle in a vibrant coastal setting, with all the modern conveniences and security features one could desire. Optional furniture: 10.000 euro