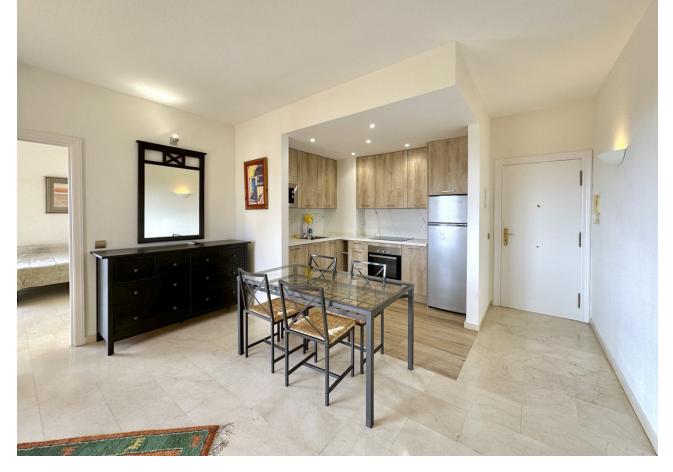

## Sales - Apartment - Estepona 260.000€

Estepona Apartment

Community: 1,320 EUR / year IBI: 650 EUR / year

2

3

100 m<sup>2</sup>

Nestled in the picturesque locale of Estepona East, Estepona, Malaga, this exquisite apartment offers a harmonious blend of modern living and serene coastal beauty. This property, available under sole agency, is a testament to contemporary design and comfort, featuring two spacious bedrooms and two well-appointed bathrooms, including an ensuite for added privacy and convenience. With a total built area of 87m<sup>2</sup>, including a 75m<sup>2</sup> interior and a 12m<sup>2</sup> terrace, this apartment is perfect for those seeking a stylish yet functional living space. The apartment boasts a range of high-end features designed to enhance the living experience. The fully fitted, open-plan kitchen is equipped with modern appliances, making it a culinary enthusiast's dream. The living and dining areas are adorned with marble and stone floors, exuding elegance and sophistication. Double glazing and air conditioning ensure a comfortable environment yearround, while the private terrace offers a tranquil space to enjoy the stunning sea and panoramic views. Residents will appreciate the convenience of amenities and transport links nearby, as well as the security of a 24-hour service, surveillance cameras, and an armored door. The property is in excellent condition, having been recently renovated and refurbished to meet the highest standards. Additional features include a storage room, internet with fibre optic, and a lift for easy access. The communal pool provides a refreshing retreat, complemented by views of the pool and city. A private garage offers secure parking, adding to the property's appeal. This apartment is an ideal choice for those seeking a luxurious lifestyle in a vibrant coastal setting, with all the modern conveniences and security features one could desire. Optional furniture: 10.000 euro