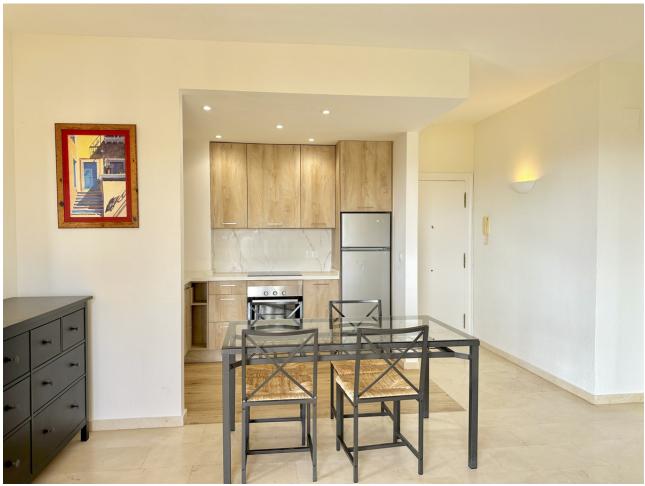

## Sales - Apartment - Estepona 260.000€

Estepona Apartment

Community: 1,320 EUR / year IBI: 650 EUR / year

2

3

100 m<sup>2</sup>

Nestled in the picturesque locale of Estepona East, Estepona, Malaga, this exquisite apartment offers a harmonious blend of modern living and serene coastal beauty. This property, available under sole agency, is a testament to contemporary design and comfort, featuring two spacious bedrooms and two well-appointed bathrooms, including an ensuite for added privacy and convenience. With a total built area of 87m<sup>2</sup>, including a 75m<sup>2</sup> interior and a 12m<sup>2</sup> terrace, this apartment is perfect for those seeking a stylish yet functional living space. The apartment boasts a range of high-end features designed to enhance the living experience. The fully fitted, open-plan kitchen is equipped with modern appliances, making it a culinary enthusiast's dream. The living and dining areas are adorned with marble and stone floors, exuding elegance and sophistication. Double glazing and air conditioning ensure a comfortable environment yearround, while the private terrace offers a tranquil space to enjoy the stunning sea and panoramic views. Residents will appreciate the convenience of amenities and transport links nearby, as well as the security of a 24-hour service, surveillance cameras, and an armored door. The property is in excellent condition, having been recently renovated and refurbished to meet the highest standards. Additional features include a storage room, internet with fibre optic, and a lift for easy access. The communal pool provides a refreshing retreat, complemented by views of the pool and city. A private garage offers secure parking, adding to the property's appeal. This apartment is an ideal choice for those seeking a luxurious lifestyle in a vibrant coastal setting, with all the modern conveniences and security features one could desire. Optional furniture: 10.000 euro