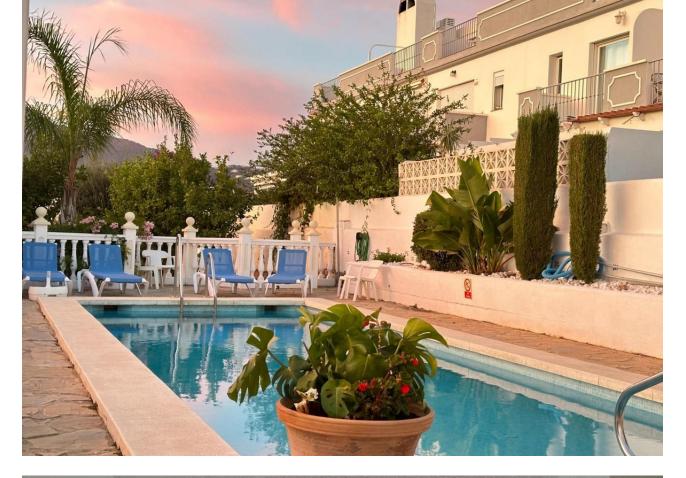

## Sales - House - Atalaya 349.900€

This charming townhouse, located in the prestigious Atalaya Golf urbanization, is located next to the Benahavís road, very close to San Pedro de Alcántara and Marbella, although it belongs to the municipality of Estepona. Its strategic location allows you to enjoy the tranquility of the area, without giving up proximity to the main services and attractions of the Costa del Sol. The home stands out for its impressive panoramic views of the sea and the mountains, which provide a feeling of spaciousness, light and warmth throughout the day. Located in an intimate and quiet community, the urbanization has beautiful garden areas, a community pool and outdoor parking for greater convenience. The interior of the house is designed to maximize comfort. It offers 2 large double bedrooms, one of them with a large dressing room that adds a touch of luxury. The 11 m<sup>2</sup> main bathroom includes a hydromassage bathtub and a shower cabin. In addition, it has a guest toilet for greater functionality. The fully equipped kitchen is exterior and offers views of the garden. The living room, with 35 m<sup>2</sup>, is the heart of the house. This spacious and welcoming space opens onto a private terrace with unobstructed views, perfect for relaxing while enjoying spectacular sunsets with the sea and Gibraltar as a backdrop. This property is ideal both for a habitual residence and to enjoy a quiet holiday on the Costa del Sol.