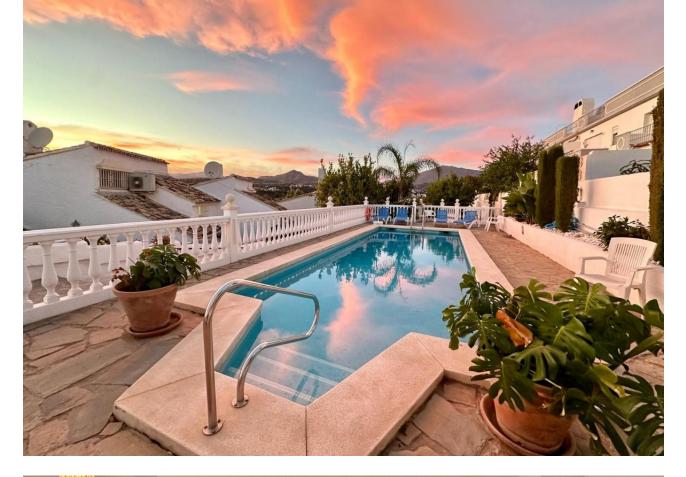

## Sales - House - Atalaya 349.900€

This charming townhouse, located in the prestigious Atalaya Golf urbanization, is located next to the Benahavís road, very close to San Pedro de Alcántara and Marbella, although it belongs to the municipality of Estepona. Its strategic location allows you to enjoy the tranquility of the area, without giving up proximity to the main services and attractions of the Costa del Sol. The home stands out for its impressive panoramic views of the sea and the mountains, which provide a feeling of spaciousness, light and warmth throughout the day. Located in an intimate and quiet community, the urbanization has beautiful garden areas, a community pool and outdoor parking for greater convenience. The interior of the house is designed to maximize comfort. It offers 2 large double bedrooms, one of them with a large dressing room that adds a touch of luxury. The 11 m<sup>2</sup> main bathroom includes a hydromassage bathtub and a shower cabin. In addition, it has a guest toilet for greater functionality. The fully equipped kitchen is exterior and offers views of the garden. The living room, with 35 m<sup>2</sup>, is the heart of the house. This spacious and welcoming space opens onto a private terrace with unobstructed views, perfect for relaxing while enjoying spectacular sunsets with the sea and Gibraltar as a backdrop. This property is ideal both for a habitual residence and to enjoy a quiet holiday on the Costa del Sol.