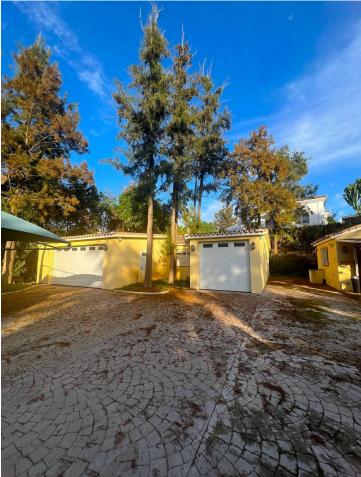

## Sales - House - Elviria **3.600.000€**

This property offers a unique opportunity for investors or those looking to develop an exclusive residential project in the prestigious area of Elviria. With a plot of 5,200m<sup>2</sup>, the land is mostly flat, with easy access and a slight southwest slope that provides open sea views. It is divided into two flat platforms: one to the south, where the pond is located, and another to the west, where the auxiliary service house is situated. The plot has the potential to be divided into three independent plots, allowing for the construction of 3 individual villas or a complex of townhousess. With a minimum plot size of 1,000 m<sup>2</sup> in the area, this property offers an excellent opportunity to maximize return on investment. The property currently includes a single-storey house with 6 bedrooms, 5 bathrooms, and spacious porches, as well as a garden with a heated pool, its own well, a pond with lighting, and an irrigation system. It also features auxiliary buildings such as a garage (170 m<sup>2</sup>), a service house (40 m<sup>2</sup>), and a workshop (20 m<sup>2</sup>). Located in an exclusive area near white sandy beaches, golf courses, and the Elviria Shopping Center, the plot offers the possibility of being divided into three plots for building independent villas, maximizing the investment potential. With high-end services, international schools, restaurants, 24/7 security, and easy access to Marbella and 25 minutes to Málaga Airport, this property combines a privileged location with great investment potential. Elviria is the perfect place to live or invest.