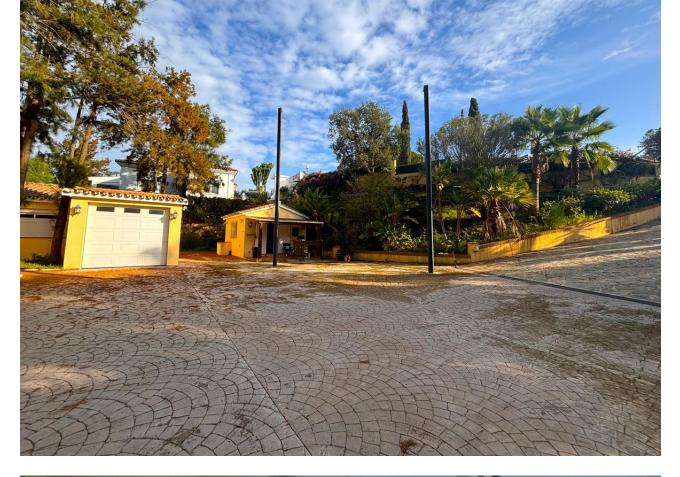

## Sales - House - Elviria **3.600.000€**

This property offers a unique opportunity for investors or those looking to develop an exclusive residential project in the prestigious area of Elviria. With a plot of 5,200m<sup>2</sup>, the land is mostly flat, with easy access and a slight southwest slope that provides open sea views. It is divided into two flat platforms: one to the south, where the pond is located, and another to the west, where the auxiliary service house is situated. The plot has the potential to be divided into three independent plots, allowing for the construction of 3 individual villas or a complex of townhousess. With a minimum plot size of 1,000 m<sup>2</sup> in the area, this property offers an excellent opportunity to maximize return on investment. The property currently includes a single-storey house with 6 bedrooms, 5 bathrooms, and spacious porches, as well as a garden with a heated pool, its own well, a pond with lighting, and an irrigation system. It also features auxiliary buildings such as a garage (170 m<sup>2</sup>), a service house (40 m<sup>2</sup>), and a workshop (20 m<sup>2</sup>). Located in an exclusive area near white sandy beaches, golf courses, and the Elviria Shopping Center, the plot offers the possibility of being divided into three plots for building independent villas, maximizing the investment potential. With high-end services, international schools, restaurants, 24/7 security, and easy access to Marbella and 25 minutes to Málaga Airport, this property combines a privileged location with great investment potential. Elviria is the perfect place to live or invest.