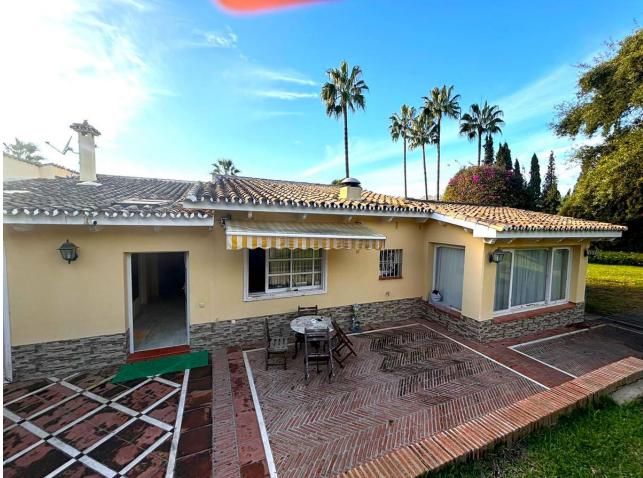

## Sales - House - Elviria **3.600.000€**

This property offers a unique opportunity for investors or those looking to develop an exclusive residential project in the prestigious area of Elviria. With a plot of 5,200m<sup>2</sup>, the land is mostly flat, with easy access and a slight southwest slope that provides open sea views. It is divided into two flat platforms: one to the south, where the pond is located, and another to the west, where the auxiliary service house is situated. The plot has the potential to be divided into three independent plots, allowing for the construction of 3 individual villas or a complex of townhousess. With a minimum plot size of 1,000 m<sup>2</sup> in the area, this property offers an excellent opportunity to maximize return on investment. The property currently includes a single-storey house with 6 bedrooms, 5 bathrooms, and spacious porches, as well as a garden with a heated pool, its own well, a pond with lighting, and an irrigation system. It also features auxiliary buildings such as a garage (170 m<sup>2</sup>), a service house (40 m<sup>2</sup>), and a workshop (20 m<sup>2</sup>). Located in an exclusive area near white sandy beaches, golf courses, and the Elviria Shopping Center, the plot offers the possibility of being divided into three plots for building independent villas, maximizing the investment potential. With high-end services, international schools, restaurants, 24/7 security, and easy access to Marbella and 25 minutes to Málaga Airport, this property combines a privileged location with great investment potential. Elviria is the perfect place to live or invest.