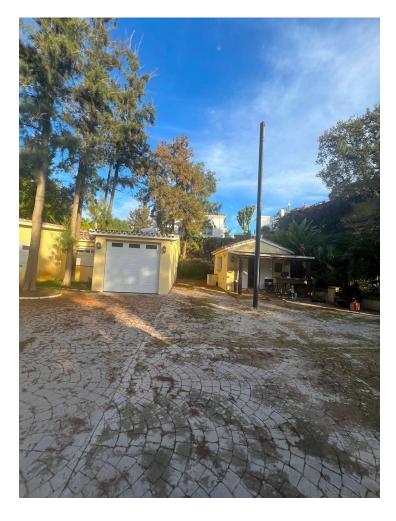

## Sales - House - Elviria **3.600.000€**

This property offers a unique opportunity for investors or those looking to develop an exclusive residential project in the prestigious area of Elviria. With a plot of 5,200m<sup>2</sup>, the land is mostly flat, with easy access and a slight southwest slope that provides open sea views. It is divided into two flat platforms: one to the south, where the pond is located, and another to the west, where the auxiliary service house is situated. The plot has the potential to be divided into three independent plots, allowing for the construction of 3 individual villas or a complex of townhousess. With a minimum plot size of 1,000 m<sup>2</sup> in the area, this property offers an excellent opportunity to maximize return on investment. The property currently includes a single-storey house with 6 bedrooms, 5 bathrooms, and spacious porches, as well as a garden with a heated pool, its own well, a pond with lighting, and an irrigation system. It also features auxiliary buildings such as a garage (170 m<sup>2</sup>), a service house (40 m<sup>2</sup>), and a workshop (20 m<sup>2</sup>). Located in an exclusive area near white sandy beaches, golf courses, and the Elviria Shopping Center, the plot offers the possibility of being divided into three plots for building independent villas, maximizing the investment potential. With high-end services, international schools, restaurants, 24/7 security, and easy access to Marbella and 25 minutes to Málaga Airport, this property combines a privileged location with great investment potential. Elviria is the perfect place to live or invest.