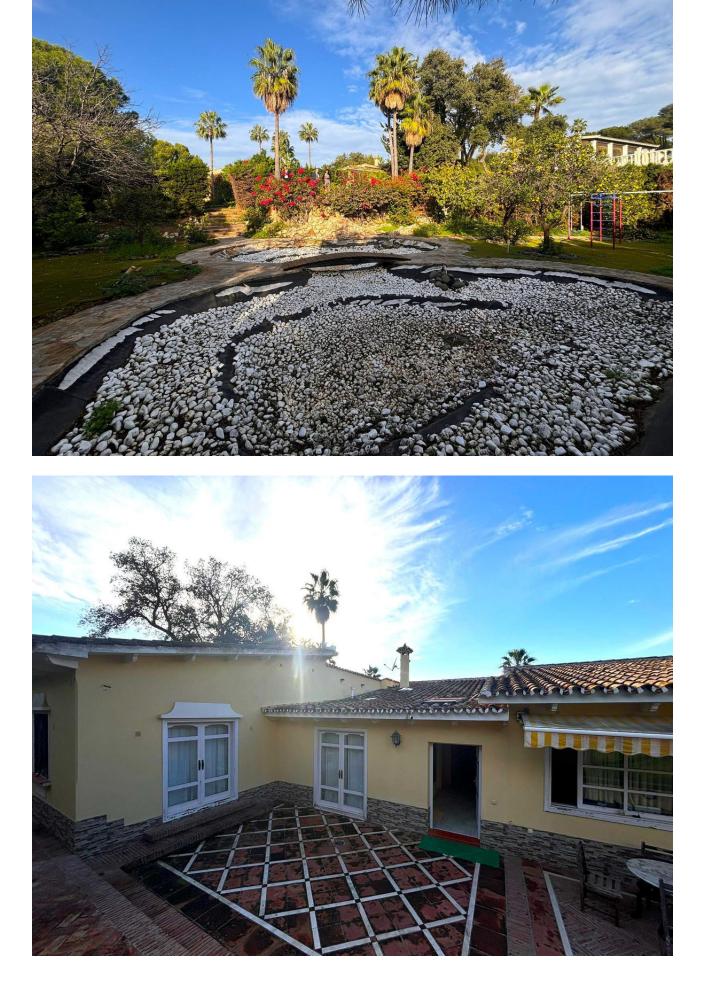

## Sales - House - Elviria **3.600.000€**

This property offers a unique opportunity for investors or those looking to develop an exclusive residential project in the prestigious area of Elviria. With a plot of 5,200m<sup>2</sup>, the land is mostly flat, with easy access and a slight southwest slope that provides open sea views. It is divided into two flat platforms: one to the south, where the pond is located, and another to the west, where the auxiliary service house is situated. The plot has the potential to be divided into three independent plots, allowing for the construction of 3 individual villas or a complex of townhousess. With a minimum plot size of 1,000 m<sup>2</sup> in the area, this property offers an excellent opportunity to maximize return on investment. The property currently includes a single-storey house with 6 bedrooms, 5 bathrooms, and spacious porches, as well as a garden with a heated pool, its own well, a pond with lighting, and an irrigation system. It also features auxiliary buildings such as a garage (170 m<sup>2</sup>), a service house (40 m<sup>2</sup>), and a workshop (20 m<sup>2</sup>). Located in an exclusive area near white sandy beaches, golf courses, and the Elviria Shopping Center, the plot offers the possibility of being divided into three plots for building independent villas, maximizing the investment potential. With high-end services, international schools, restaurants, 24/7 security, and easy access to Marbella and 25 minutes to Málaga Airport, this property combines a privileged location with great investment potential. Elviria is the perfect place to live or invest.