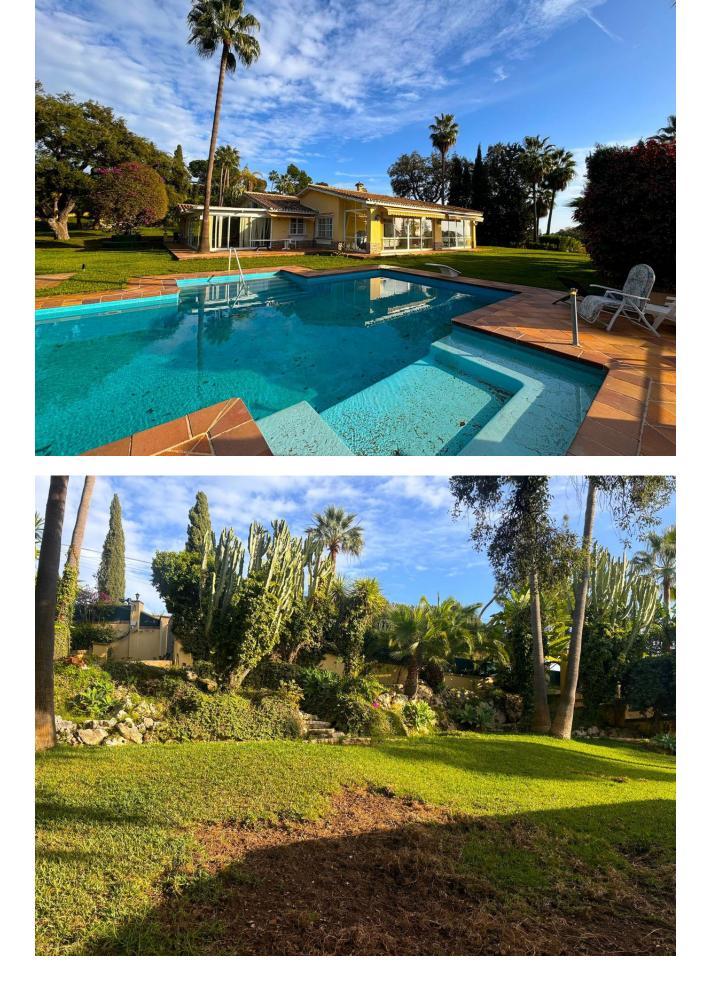

## Sales - House - Elviria **3.600.000€**

This property offers a unique opportunity for investors or those looking to develop an exclusive residential project in the prestigious area of Elviria. With a plot of 5,200m<sup>2</sup>, the land is mostly flat, with easy access and a slight southwest slope that provides open sea views. It is divided into two flat platforms: one to the south, where the pond is located, and another to the west, where the auxiliary service house is situated. The plot has the potential to be divided into three independent plots, allowing for the construction of 3 individual villas or a complex of townhousess. With a minimum plot size of 1,000 m<sup>2</sup> in the area, this property offers an excellent opportunity to maximize return on investment. The property currently includes a single-storey house with 6 bedrooms, 5 bathrooms, and spacious porches, as well as a garden with a heated pool, its own well, a pond with lighting, and an irrigation system. It also features auxiliary buildings such as a garage (170 m<sup>2</sup>), a service house (40 m<sup>2</sup>), and a workshop (20 m<sup>2</sup>). Located in an exclusive area near white sandy beaches, golf courses, and the Elviria Shopping Center, the plot offers the possibility of being divided into three plots for building independent villas, maximizing the investment potential. With high-end services, international schools, restaurants, 24/7 security, and easy access to Marbella and 25 minutes to Málaga Airport, this property combines a privileged location with great investment potential. Elviria is the perfect place to live or invest.