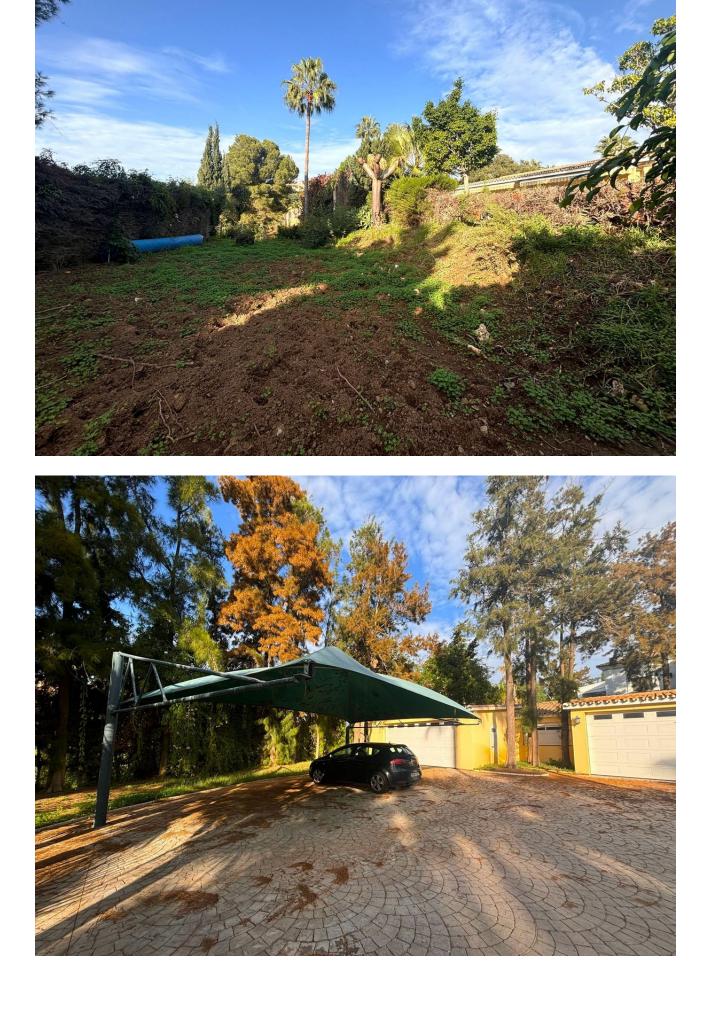

## Sales - House - Elviria **3.600.000€**

This property offers a unique opportunity for investors or those looking to develop an exclusive residential project in the prestigious area of Elviria. With a plot of 5,200m<sup>2</sup>, the land is mostly flat, with easy access and a slight southwest slope that provides open sea views. It is divided into two flat platforms: one to the south, where the pond is located, and another to the west, where the auxiliary service house is situated. The plot has the potential to be divided into three independent plots, allowing for the construction of 3 individual villas or a complex of townhousess. With a minimum plot size of 1,000 m<sup>2</sup> in the area, this property offers an excellent opportunity to maximize return on investment. The property currently includes a single-storey house with 6 bedrooms, 5 bathrooms, and spacious porches, as well as a garden with a heated pool, its own well, a pond with lighting, and an irrigation system. It also features auxiliary buildings such as a garage (170 m<sup>2</sup>), a service house (40 m<sup>2</sup>), and a workshop (20 m<sup>2</sup>). Located in an exclusive area near white sandy beaches, golf courses, and the Elviria Shopping Center, the plot offers the possibility of being divided into three plots for building independent villas, maximizing the investment potential. With high-end services, international schools, restaurants, 24/7 security, and easy access to Marbella and 25 minutes to Málaga Airport, this property combines a privileged location with great investment potential. Elviria is the perfect place to live or invest.