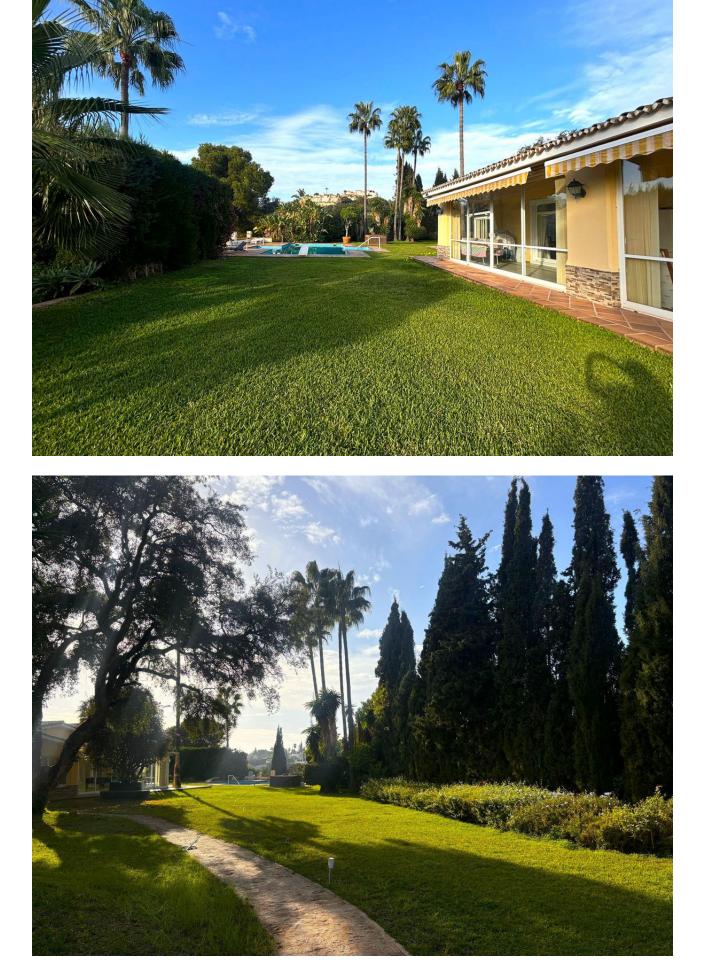

## Sales - House - Elviria **3.600.000€**

This property offers a unique opportunity for investors or those looking to develop an exclusive residential project in the prestigious area of Elviria. With a plot of 5,200m<sup>2</sup>, the land is mostly flat, with easy access and a slight southwest slope that provides open sea views. It is divided into two flat platforms: one to the south, where the pond is located, and another to the west, where the auxiliary service house is situated. The plot has the potential to be divided into three independent plots, allowing for the construction of 3 individual villas or a complex of townhousess. With a minimum plot size of 1,000 m<sup>2</sup> in the area, this property offers an excellent opportunity to maximize return on investment. The property currently includes a single-storey house with 6 bedrooms, 5 bathrooms, and spacious porches, as well as a garden with a heated pool, its own well, a pond with lighting, and an irrigation system. It also features auxiliary buildings such as a garage (170 m<sup>2</sup>), a service house (40 m<sup>2</sup>), and a workshop (20 m<sup>2</sup>). Located in an exclusive area near white sandy beaches, golf courses, and the Elviria Shopping Center, the plot offers the possibility of being divided into three plots for building independent villas, maximizing the investment potential. With high-end services, international schools, restaurants, 24/7 security, and easy access to Marbella and 25 minutes to Málaga Airport, this property combines a privileged location with great investment potential. Elviria is the perfect place to live or invest.